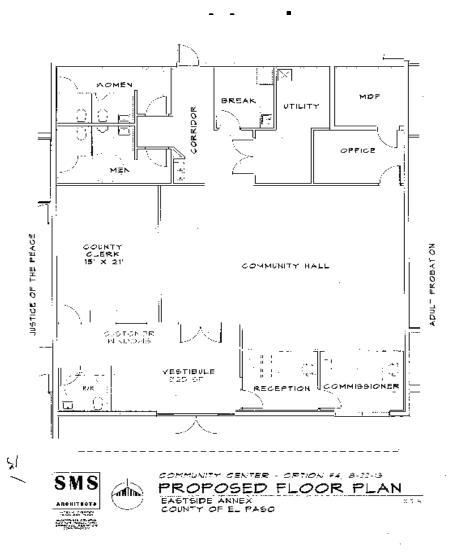

# Bringing County Government to <u>you!</u>

EASTSIDE ANNEX

The Annex will be located close to the intersection of George Dieter and Robert Wynn. Additional Land was Purchased as well for expansion.

- The El Paso County Eastside Annex will have an office for:
  - Commissioner Precinct 1
  - Justice of the Peace Precinct 4
  - Constable Precinct 4
  - Adult Probation
  - County Clerk
  - And a Community Meeting Room that will have a capacity to seat 100 constituents.