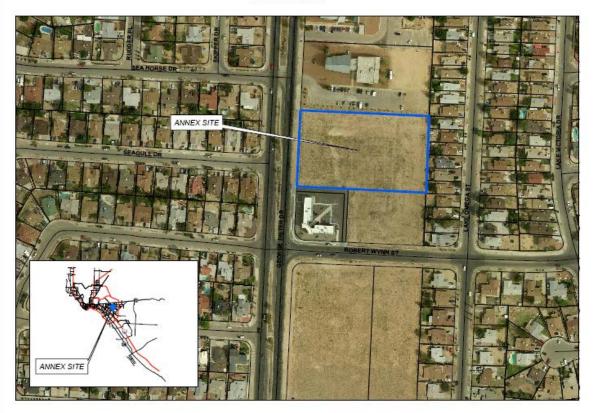

# Bringing County Government to <u>you!</u>

EASTSIDE ANNEX

The Annex will be located close to the intersection of George Dieter and Robert Wynn. Additional Land was Purchased as well for expansion.

- The El Paso County Eastside Annex will have an office for:
  - Commissioner Precinct 1
  - Justice of the Peace Precinct 4
  - Constable Precinct 4
  - Adult Probation
  - County Clerk
  - And a Community Meeting Room that will have a capacity to seat 100 constituents.