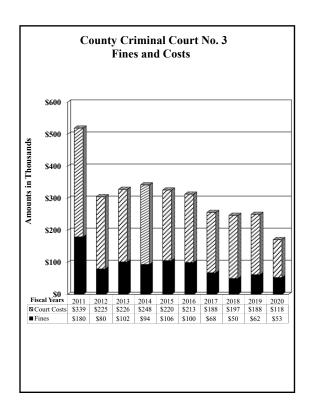

|
| Total Collections \$53,411                                                                                                                                                                                                                                                                                                                                                                    | \$92,557                                                                                                                     | \$21,542                                                                                                               | \$167,510                                                                                                                 |









# County of El Paso, Texas Jury Duty Court Visiting Judges October 1, 2019 through September 30, 2020

# Fines and Costs

| By Financial Recovery Division and EPC CSCD: | Fines     | County<br>Court<br>Costs | State<br>Court<br>Costs | Totals    |
|----------------------------------------------|-----------|--------------------------|-------------------------|-----------|
| October                                      |           |                          |                         |           |
| November                                     |           |                          |                         |           |
| December                                     |           |                          |                         |           |
| January