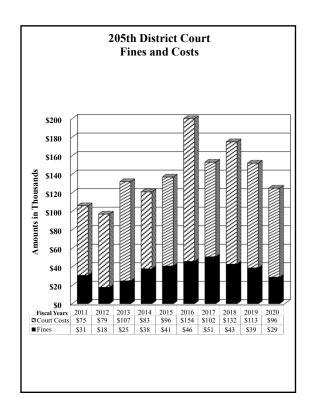

# County of El Paso, Texas 205th District Court Judge Francisco X. Dominguez October 1, 2019 through September 30, 2020

#### Fines and Costs

#### **Criminal Collections:**

| By Financial Recovery Division and |         | County | State  |         |
|------------------------------------|---------|--------|--------|---------|
| EPC CSCD:                          |         | Court  | Court  |         |
|                                    | Fines   | Costs  | Costs  | Totals  |
| October                            | \$2,826 | \$543  | \$807  | \$4,176 |
| November                           | 3,004   | 731    | 1,065  | 4,800   |
| December                           | 1,569   | 448    | 837    | 2,854   |
| January                            | 1,870   | 774    | 1,245  | 3,889   |
| February                           | 2,994   | 792    | 1,074  | 4,860   |
| March                              | 4,596   | 622    | 921    | 6,139   |
| April                              | 2,460   | 755    | 1,015  | 4,230   |
| May                                | 1,995   | 315    | 419    | 2,729   |
| June                               | 906     | 439    | 577    | 1,922   |
| July                               | 2,771   | 477    | 719    | 3,967   |
| August                             | 2,119   | 1,219  | 1,615  | 4,953   |
| September                          | 2,184   | 465    | 745    | 3,394   |
| Total Criminal Collections         | 29,294  | 7,580  | 11,039 | 47,913  |

#### **Civil Collections:**

| October                 |          | 3,586    | 2,033    | 5,619     |
|-------------------------|----------|----------|----------|-----------|
| November                |          | 3,831    | 2,459    | 6,290     |
| December                |          | 5,871    | 3,027    | 8,898     |
| January                 |          | 4,155    | 2,362    | 6,517     |
| February                |          | 3,501    | 2,601    | 6,102     |
| March                   |          | 5,197    | 3,879    | 9,076     |
| April                   |          | 3,465    | 2,248    | 5,713     |
| May                     |          | 3,222    | 2,272    | 5,494     |
| June                    |          | 2,515    | 1,822    | 4,337     |
| July                    |          | 3,886    | 2,975    | 6,861     |
| August                  |          | 3,924    | 2,698    | 6,622     |
| September               |          | 3,569    | 2,556    | 6,125     |
|                         |          |          |          |           |
| Total Civil Collections |          | 46,722   | 30,932   | 77,654    |
|                         |          |          |          |           |
| Total Collections       | \$29,294 | \$54,302 | \$41,971 | \$125,567 |