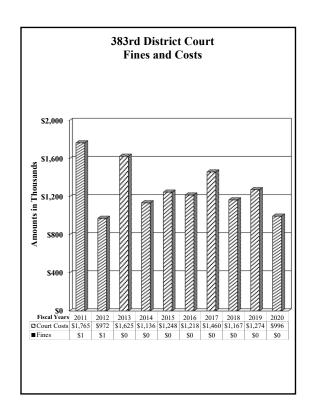

#### County of El Paso, Texas Funds and Fees Collections - Comparative Summary Fiscal Years 2016 Through 2020

|                                                         |               |               |             | % Increase/ |                     |               |               |
|---------------------------------------------------------|---------------|---------------|-------------|-------------|---------------------|---------------|---------------|
| Department                                              | 2020          | 2019          | Difference  | Decrease    | 2018                | 2017          | 2016          |
| 34th District Court                                     | \$127,331     | \$168,998     | (\$41,667)  | -24.66%     | \$198,776           | \$220,598     | \$155,952     |
| 41st District Court                                     | 243,348       | 264,935       | (21,587)    | -8.15%      | 205,985             | 250,704       | 249,582       |
| 65th District Court                                     | 74,265        | 103,886       | (29,621)    |             | 87,243              | 76,866        | 171,950       |
| 120th District Court                                    | 200,604       | 328,396       | (127,792)   | -38.91%     | 229,793             | 191,395       | 211,360       |
| 168th District Court                                    | 177,845       | 196,332       | (18,487)    |             | 198,681             | 219,822       | 192,672       |
| 171st District Court                                    | 212,235       | 228,353       | (16,118)    | -7.06%      | 211,371             | 212,387       | 234,116       |
| 205th District Court                                    | 125,567       | 151,794       | (26,227)    | -17.28%     | 175,523             | 153,003       | 199,929       |
| 210th District Court                                    | 127,068       | 184,074       | (57,006)    | -30.97%     | 176,557             | 170,495       | 208,330       |
| 243rd District Court                                    | 151,623       | 143,437       | 8,186       | 5.71%       | 137,238             | 115,762       | 124,989       |
| 327th District Court                                    | 507,719       | 505,292       | 2,427       | 0.48%       | 435,969             | 333,726       | 337,057       |
| 346th District Court                                    | 168,574       | 204,095       | (35,521)    | -17.40%     | 206,059             | 212,471       | 199,054       |
| 346th Veterans Treatment Court                          | 9,111         | 16,331        | (7,220)     | -44.21%     | 25,514              | 18,347        | 8,881         |
| 383rd District Court                                    | 996,049       | 1,273,642     | (277,593)   |             | 1,167,632           | 1,459,875     | 1,218,224     |
| 384th District Court                                    | 166,327       | 196,035       | (29,708)    | -15.15%     | 173,597             | 200,048       | 185,947       |
| 388th District Court                                    | 441,506       | 499,830       | (58,324)    |             | 804,324             | 803,255       | 813,677       |
| 409th District Court                                    | 193,768       | 238,643       | (44,875)    |             | 224,446             | 194,775       | 208,643       |
| 448th District Court                                    | 111,823       | 139,895       | (28,072)    |             | 137,491             | 130,627       | 133,109       |
| Criminal District Court No. 1                           | 291,814       | 277,509       | 14,305      | 5.15%       | 347,379             | 287,118       | 344,720       |
| County Court at Law No. 1                               | 160,989       | 296,534       | (135,545)   |             | 330,493             | 519,950       | 544,873       |
| County Court at Law No. 2                               | 258,866       | 277,024       | (18,158)    |             | 264,412             | 294,450       | 339,214       |
| County Court at Law No. 3                               | 179,162       | 218,782       | (39,620)    |             | 151,621             | 154,259       | 164,611       |
| County Court at Law No. 4                               | 158,345       | 215,220       | (56,875)    |             | 231,226             | 308,539       | 317,834       |
| County Court at Law No. 5                               | 417,846       | 426,382       | (8,536)     |             | 293,324             | 316,820       | 368,754       |
| County Court at Law No. 6                               | 478,648       | 434,233       | 44,415      | 10.23%      | 276,364             | 181,193       | 189,676       |
| County Court at Law No. 7                               | 182,893       | 322,251       | (139,358)   |             | 368,051             | 390,735       | 400,077       |
| County Criminal Court No. 1                             | 129,204       | 194,494       | (65,290)    |             | 185,450             | 253,883       | 286,412       |
| County Criminal Court No. 1 County Criminal Court No. 2 | 204,029       | 256,922       | (52,893)    |             | 295,225             | 292,227       | 359,406       |
| County Criminal Court No. 2 County Criminal Court No. 3 | 170,562       | 250,322       | (79,692)    |             | 246,801             | 255,461       | 312,697       |
| County Criminal Court No. 4                             | 167,510       | 237,596       | (70,086)    |             | 208,927             | 264,396       | 254,384       |
| Jury Duty Court                                         | 102,695       | 267,348       | (164,653)   |             | 272,521             | 227,872       | 399,650       |
| Probate Court No. 1                                     | 316,634       | 319,941       | (3,307)     |             | 373,820             | 349,097       | 385,593       |
| Probate Court No. 2                                     | 333,289       | 343,534       | (10,245)    |             | 369,754             | 341,949       | 386,870       |
|                                                         | 110,294       | 127,020       |             |             | 71,635              | 96,992        | 88,969        |
| County Mental Health Court No. 1                        | 23,277        | 57,004        | (16,726)    |             | 57,752              | 47,362        | 45,740        |
| County Mental Health Court No. 2                        |               |               | (33,727)    |             |                     |               |               |
| County Attorney                                         | 120,242       | 162,426       | (42,184)    |             | 196,183             | 213,435       | 253,005       |
| County Clerk                                            | 10,375,791    | 10,341,727    | 34,064      | 0.33%       | 7,886,972           | 7,751,004     | 7,607,070     |
| County Clerk Miscellaneous Fees                         | 92,914        | 113,888       | (20,974)    |             | 62,437<br>2,369,827 | 66,519        | 59,183        |
| Financial Recovery Division                             | 1,906,987     | 2,459,963     | (552,976)   |             |                     | 2,831,647     | 3,139,500     |
| County Sheriff                                          | 19,893,384    | 22,247,967    | (2,354,583) |             | 24,184,716          | 23,668,894    | 23,156,787    |
| County Tax Assessor-Collector                           | 394,958,610   | 376,202,439   | 18,756,171  | 4.99%       | 356,047,126         | 349,107,042   | 346,412,089   |
| District Clerk                                          | 4,635,474     | 5,760,373     | (1,124,899) |             | 5,883,359           | 5,826,611     | 5,909,006     |
| District Clerk Miscellaneous Fees                       | 568,432       | 970,733       | (402,301)   |             | 906,278             | 912,628       | 799,705       |
| Domestic Relations Office                               | 868,835       | 993,814       | (124,979)   | -12.58%     | 934,846             | 828,200       | 881,792       |
| El Paso County Community                                |               |               |             |             |                     |               |               |
| Supervision and Corrections (EPC CSCD)                  | 3,112,600     | 3,805,266     | (692,666)   |             | 3,899,765           | 3,926,174     | 4,010,549     |
| Constables - All Precincts                              | 926,146       | 1,475,772     | (549,626)   |             | 1,452,281           | 1,490,563     | 1,315,460     |
| Justice of the Peace, Precinct No. 1                    | 290,368       | 517,177       | (226,809)   |             | 465,065             | 464,740       | 360,079       |
| Justice of the Peace, Precinct No. 2                    | 420,640       | 691,622       | (270,982)   |             | 696,080             | 826,338       | 824,370       |
| Justice of the Peace, Precinct No. 3                    | 342,919       | 529,731       | (186,812)   |             | 737,692             | 747,498       | 730,142       |
| Justice of the Peace, Precinct No. 4                    | 618,901       | 856,148       | (237,247)   |             | 707,952             | 696,517       | 644,991       |
| Justice of the Peace, Precinct No. 5                    | 409,348       | 618,379       | (209,031)   |             | 675,932             | 636,674       | 553,302       |
| Justice of the Peace, Precinct No. 6-1                  | 947,237       | 1,130,732     | (183,495)   | -16.23%     | 1,500,368           | 1,673,543     | 1,844,540     |
| Justice of the Peace, Precinct No. 6-2                  | 923,046       | 1,311,218     | (388,172)   |             | 1,241,253           | 1,240,178     | 1,359,581     |
| Justice of the Peace, Precinct No. 7                    | 631,734       | 859,457       | (227,723)   | -26.50%     | 840,246             | 1,040,252     | 865,876       |
|                                                         | \$449,764,428 | \$440,414,848 | \$9,349,580 | 2.12%       | \$419,829,333       | \$413,494,916 | \$410,769,979 |