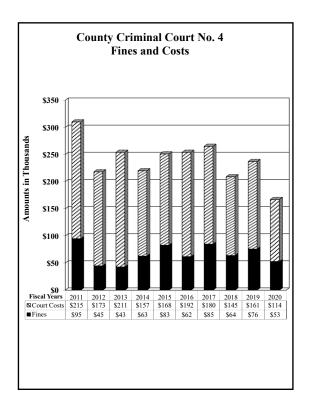

|
| Total Collections \$53,411                                                                                                                                                                                                                                                                                                                                                                    | \$92,557                                                                                                                     | \$21,542                                                                                                               | \$167,510                                                                                                                 |









# County of El Paso, Texas Jury Duty Court Visiting Judges October 1, 2019 through September 30, 2020

# Fines and Costs

| By Financial Recovery Division and EPC CSCD: | Fines     | County<br>Court<br>Costs | State<br>Court<br>Costs | Totals    |
|----------------------------------------------|-----------|--------------------------|-------------------------|-----------|
| October                                      |           |                          |                         |           |
| November                                     |           |                          |                         |           |
| December                                     |           |                          |                         |           |
| January