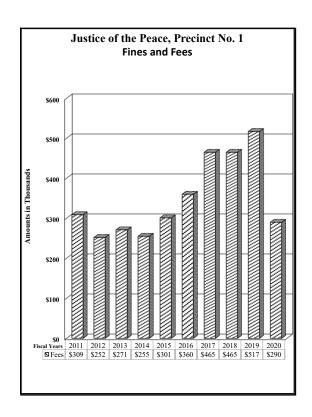

#### County of El Paso, Texas Funds and Fees Collections - Comparative Summary Fiscal Years 2016 Through 2020

|                                                         |               |               |             | % Increase/ |                     |               |               |
|---------------------------------------------------------|---------------|---------------|-------------|-------------|---------------------|---------------|---------------|
| Department                                              | 2020          | 2019          | Difference  | Decrease    | 2018                | 2017          | 2016          |
| 34th District Court                                     | \$127,331     | \$168,998     | (\$41,667)  | -24.66%     | \$198,776           | \$220,598     | \$155,952     |
| 41st District Court                                     | 243,348       | 264,935       | (21,587)    | -8.15%      | 205,985             | 250,704       | 249,582       |
| 65th District Court                                     | 74,265        | 103,886       | (29,621)    |             | 87,243              | 76,866        | 171,950       |
| 120th District Court                                    | 200,604       | 328,396       | (127,792)   | -38.91%     | 229,793             | 191,395       | 211,360       |
| 168th District Court                                    | 177,845       | 196,332       | (18,487)    |             | 198,681             | 219,822       | 192,672       |
| 171st District Court                                    | 212,235       | 228,353       | (16,118)    | -7.06%      | 211,371             | 212,387       | 234,116       |
| 205th District Court                                    | 125,567       | 151,794       | (26,227)    | -17.28%     | 175,523             | 153,003       | 199,929       |
| 210th District Court                                    | 127,068       | 184,074       | (57,006)    | -30.97%     | 176,557             | 170,495       | 208,330       |
| 243rd District Court                                    | 151,623       | 143,437       | 8,186       | 5.71%       | 137,238             | 115,762       | 124,989       |
| 327th District Court                                    | 507,719       | 505,292       | 2,427       | 0.48%       | 435,969             | 333,726       | 337,057       |
| 346th District Court                                    | 168,574       | 204,095       | (35,521)    | -17.40%     | 206,059             | 212,471       | 199,054       |
| 346th Veterans Treatment Court                          | 9,111         | 16,331        | (7,220)     | -44.21%     | 25,514              | 18,347        | 8,881         |
| 383rd District Court                                    | 996,049       | 1,273,642     | (277,593)   |             | 1,167,632           | 1,459,875     | 1,218,224     |
| 384th District Court                                    | 166,327       | 196,035       | (29,708)    | -15.15%     | 173,597             | 200,048       | 185,947       |
| 388th District Court                                    | 441,506       | 499,830       | (58,324)    |             | 804,324             | 803,255       | 813,677       |
| 409th District Court                                    | 193,768       | 238,643       | (44,875)    |             | 224,446             | 194,775       | 208,643       |
| 448th District Court                                    | 111,823       | 139,895       | (28,072)    |             | 137,491             | 130,627       | 133,109       |
| Criminal District Court No. 1                           | 291,814       | 277,509       | 14,305      | 5.15%       | 347,379             | 287,118       | 344,720       |
| County Court at Law No. 1                               | 160,989       | 296,534       | (135,545)   |             | 330,493             | 519,950       | 544,873       |
| County Court at Law No. 2                               | 258,866       | 277,024       | (18,158)    |             | 264,412             | 294,450       | 339,214       |
| County Court at Law No. 3                               | 179,162       | 218,782       | (39,620)    |             | 151,621             | 154,259       | 164,611       |
| County Court at Law No. 4                               | 158,345       | 215,220       | (56,875)    |             | 231,226             | 308,539       | 317,834       |
| County Court at Law No. 5                               | 417,846       | 426,382       | (8,536)     |             | 293,324             | 316,820       | 368,754       |
| County Court at Law No. 6                               | 478,648       | 434,233       | 44,415      | 10.23%      | 276,364             | 181,193       | 189,676       |
| County Court at Law No. 7                               | 182,893       | 322,251       | (139,358)   |             | 368,051             | 390,735       | 400,077       |
| County Criminal Court No. 1                             | 129,204       | 194,494       | (65,290)    |             | 185,450             | 253,883       | 286,412       |
| County Criminal Court No. 1 County Criminal Court No. 2 | 204,029       | 256,922       | (52,893)    |             | 295,225             | 292,227       | 359,406       |
| County Criminal Court No. 2 County Criminal Court No. 3 | 170,562       | 250,322       | (79,692)    |             | 246,801             | 255,461       | 312,697       |
| County Criminal Court No. 4                             | 167,510       | 237,596       | (70,086)    |             | 208,927             | 264,396       | 254,384       |
| Jury Duty Court                                         | 102,695       | 267,348       | (164,653)   |             | 272,521             | 227,872       | 399,650       |
| Probate Court No. 1                                     | 316,634       | 319,941       | (3,307)     |             | 373,820             | 349,097       | 385,593       |
| Probate Court No. 2                                     | 333,289       | 343,534       | (10,245)    |             | 369,754             | 341,949       | 386,870       |
|                                                         | 110,294       | 127,020       |             |             | 71,635              | 96,992        | 88,969        |
| County Mental Health Court No. 1                        | 23,277        | 57,004        | (16,726)    |             | 57,752              | 47,362        | 45,740        |
| County Mental Health Court No. 2                        |               |               | (33,727)    |             |                     |               |               |
| County Attorney                                         | 120,242       | 162,426       | (42,184)    |             | 196,183             | 213,435       | 253,005       |
| County Clerk                                            | 10,375,791    | 10,341,727    | 34,064      | 0.33%       | 7,886,972           | 7,751,004     | 7,607,070     |
| County Clerk Miscellaneous Fees                         | 92,914        | 113,888       | (20,974)    |             | 62,437<br>2,369,827 | 66,519        | 59,183        |
| Financial Recovery Division                             | 1,906,987     | 2,459,963     | (552,976)   |             |                     | 2,831,647     | 3,139,500     |
| County Sheriff                                          | 19,893,384    | 22,247,967    | (2,354,583) |             | 24,184,716          | 23,668,894    | 23,156,787    |
| County Tax Assessor-Collector                           | 394,958,610   | 376,202,439   | 18,756,171  | 4.99%       | 356,047,126         | 349,107,042   | 346,412,089   |
| District Clerk                                          | 4,635,474     | 5,760,373     | (1,124,899) |             | 5,883,359           | 5,826,611     | 5,909,006     |
| District Clerk Miscellaneous Fees                       | 568,432       | 970,733       | (402,301)   |             | 906,278             | 912,628       | 799,705       |
| Domestic Relations Office                               | 868,835       | 993,814       | (124,979)   | -12.58%     | 934,846             | 828,200       | 881,792       |
| El Paso County Community                                |               |               |             |             |                     |               |               |
| Supervision and Corrections (EPC CSCD)                  | 3,112,600     | 3,805,266     | (692,666)   |             | 3,899,765           | 3,926,174     | 4,010,549     |
| Constables - All Precincts                              | 926,146       | 1,475,772     | (549,626)   |             | 1,452,281           | 1,490,563     | 1,315,460     |
| Justice of the Peace, Precinct No. 1                    | 290,368       | 517,177       | (226,809)   |             | 465,065             | 464,740       | 360,079       |
| Justice of the Peace, Precinct No. 2                    | 420,640       | 691,622       | (270,982)   |             | 696,080             | 826,338       | 824,370       |
| Justice of the Peace, Precinct No. 3                    | 342,919       | 529,731       | (186,812)   |             | 737,692             | 747,498       | 730,142       |
| Justice of the Peace, Precinct No. 4                    | 618,901       | 856,148       | (237,247)   |             | 707,952             | 696,517       | 644,991       |
| Justice of the Peace, Precinct No. 5                    | 409,348       | 618,379       | (209,031)   |             | 675,932             | 636,674       | 553,302       |
| Justice of the Peace, Precinct No. 6-1                  | 947,237       | 1,130,732     | (183,495)   | -16.23%     | 1,500,368           | 1,673,543     | 1,844,540     |
| Justice of the Peace, Precinct No. 6-2                  | 923,046       | 1,311,218     | (388,172)   |             | 1,241,253           | 1,240,178     | 1,359,581     |
| Justice of the Peace, Precinct No. 7                    | 631,734       | 859,457       | (227,723)   | -26.50%     | 840,246             | 1,040,252     | 865,876       |
|                                                         | \$449,764,428 | \$440,414,848 | \$9,349,580 | 2.12%       | \$419,829,333       | \$413,494,916 | \$410,769,979 |