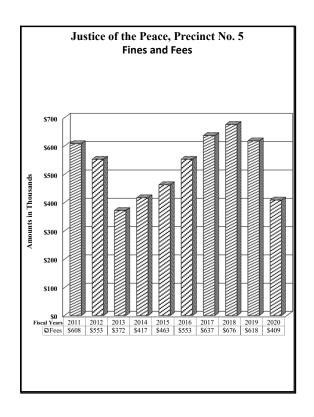

#### County of El Paso, Texas Funds and Fees Collections - Comparative Summary Fiscal Years 2016 Through 2020

|                                                         |               |               |             | % Increase/ |                     |               |               |
|---------------------------------------------------------|---------------|---------------|-------------|-------------|---------------------|---------------|---------------|
| Department                                              | 2020          | 2019          | Difference  | Decrease    | 2018                | 2017          | 2016          |
| 34th District Court                                     | \$127,331     | \$168,998     | (\$41,667)  | -24.66%     | \$198,776           | \$220,598     | \$155,952     |
| 41st District Court                                     | 243,348       | 264,935       | (21,587)    | -8.15%      | 205,985             | 250,704       | 249,582       |
| 65th District Court                                     | 74,265        | 103,886       | (29,621)    |             | 87,243              | 76,866        | 171,950       |
| 120th District Court                                    | 200,604       | 328,396       | (127,792)   | -38.91%     | 229,793             | 191,395       | 211,360       |
| 168th District Court                                    | 177,845       | 196,332       | (18,487)    |             | 198,681             | 219,822       | 192,672       |
| 171st District Court                                    | 212,235       | 228,353       | (16,118)    | -7.06%      | 211,371             | 212,387       | 234,116       |
| 205th District Court                                    | 125,567       | 151,794       | (26,227)    | -17.28%     | 175,523             | 153,003       | 199,929       |
| 210th District Court                                    | 127,068       | 184,074       | (57,006)    | -30.97%     | 176,557             | 170,495       | 208,330       |
| 243rd District Court                                    | 151,623       | 143,437       | 8,186       | 5.71%       | 137,238             | 115,762       | 124,989       |
| 327th District Court                                    | 507,719       | 505,292       | 2,427       | 0.48%       | 435,969             | 333,726       | 337,057       |
| 346th District Court                                    | 168,574       | 204,095       | (35,521)    | -17.40%     | 206,059             | 212,471       | 199,054       |
| 346th Veterans Treatment Court                          | 9,111         | 16,331        | (7,220)     | -44.21%     | 25,514              | 18,347        | 8,881         |
| 383rd District Court                                    | 996,049       | 1,273,642     | (277,593)   |             | 1,167,632           | 1,459,875     | 1,218,224     |
| 384th District Court                                    | 166,327       | 196,035       | (29,708)    | -15.15%     | 173,597             | 200,048       | 185,947       |
| 388th District Court                                    | 441,506       | 499,830       | (58,324)    |             | 804,324             | 803,255       | 813,677       |
| 409th District Court                                    | 193,768       | 238,643       | (44,875)    |             | 224,446             | 194,775       | 208,643       |
| 448th District Court                                    | 111,823       | 139,895       | (28,072)    |             | 137,491             | 130,627       | 133,109       |
| Criminal District Court No. 1                           | 291,814       | 277,509       | 14,305      | 5.15%       | 347,379             | 287,118       | 344,720       |
| County Court at Law No. 1                               | 160,989       | 296,534       | (135,545)   |             | 330,493             | 519,950       | 544,873       |
| County Court at Law No. 2                               | 258,866       | 277,024       | (18,158)    |             | 264,412             | 294,450       | 339,214       |
| County Court at Law No. 3                               | 179,162       | 218,782       | (39,620)    |             | 151,621             | 154,259       | 164,611       |
| County Court at Law No. 4                               | 158,345       | 215,220       | (56,875)    |             | 231,226             | 308,539       | 317,834       |
| County Court at Law No. 5                               | 417,846       | 426,382       | (8,536)     |             | 293,324             | 316,820       | 368,754       |
| County Court at Law No. 6                               | 478,648       | 434,233       | 44,415      | 10.23%      | 276,364             | 181,193       | 189,676       |
| County Court at Law No. 7                               | 182,893       | 322,251       | (139,358)   |             | 368,051             | 390,735       | 400,077       |
| County Criminal Court No. 1                             | 129,204       | 194,494       | (65,290)    |             | 185,450             | 253,883       | 286,412       |
| County Criminal Court No. 1 County Criminal Court No. 2 | 204,029       | 256,922       | (52,893)    |             | 295,225             | 292,227       | 359,406       |
| County Criminal Court No. 2 County Criminal Court No. 3 | 170,562       | 250,322       | (79,692)    |             | 246,801             | 255,461       | 312,697       |
| County Criminal Court No. 4                             | 167,510       | 237,596       | (70,086)    |             | 208,927             | 264,396       | 254,384       |
| Jury Duty Court                                         | 102,695       | 267,348       | (164,653)   |             | 272,521             | 227,872       | 399,650       |
| Probate Court No. 1                                     | 316,634       | 319,941       | (3,307)     |             | 373,820             | 349,097       | 385,593       |
| Probate Court No. 2                                     | 333,289       | 343,534       | (10,245)    |             | 369,754             | 341,949       | 386,870       |
|                                                         | 110,294       | 127,020       |             |             | 71,635              | 96,992        | 88,969        |
| County Mental Health Court No. 1                        | 23,277        | 57,004        | (16,726)    |             | 57,752              | 47,362        | 45,740        |
| County Mental Health Court No. 2                        |               |               | (33,727)    |             |                     |               |               |
| County Attorney                                         | 120,242       | 162,426       | (42,184)    |             | 196,183             | 213,435       | 253,005       |
| County Clerk                                            | 10,375,791    | 10,341,727    | 34,064      | 0.33%       | 7,886,972           | 7,751,004     | 7,607,070     |
| County Clerk Miscellaneous Fees                         | 92,914        | 113,888       | (20,974)    |             | 62,437<br>2,369,827 | 66,519        | 59,183        |
| Financial Recovery Division                             | 1,906,987     | 2,459,963     | (552,976)   |             |                     | 2,831,647     | 3,139,500     |
| County Sheriff                                          | 19,893,384    | 22,247,967    | (2,354,583) |             | 24,184,716          | 23,668,894    | 23,156,787    |
| County Tax Assessor-Collector                           | 394,958,610   | 376,202,439   | 18,756,171  | 4.99%       | 356,047,126         | 349,107,042   | 346,412,089   |
| District Clerk                                          | 4,635,474     | 5,760,373     | (1,124,899) |             | 5,883,359           | 5,826,611     | 5,909,006     |
| District Clerk Miscellaneous Fees                       | 568,432       | 970,733       | (402,301)   |             | 906,278             | 912,628       | 799,705       |
| Domestic Relations Office                               | 868,835       | 993,814       | (124,979)   | -12.58%     | 934,846             | 828,200       | 881,792       |
| El Paso County Community                                |               |               |             |             |                     |               |               |
| Supervision and Corrections (EPC CSCD)                  | 3,112,600     | 3,805,266     | (692,666)   |             | 3,899,765           | 3,926,174     | 4,010,549     |
| Constables - All Precincts                              | 926,146       | 1,475,772     | (549,626)   |             | 1,452,281           | 1,490,563     | 1,315,460     |
| Justice of the Peace, Precinct No. 1                    | 290,368       | 517,177       | (226,809)   |             | 465,065             | 464,740       | 360,079       |
| Justice of the Peace, Precinct No. 2                    | 420,640       | 691,622       | (270,982)   |             | 696,080             | 826,338       | 824,370       |
| Justice of the Peace, Precinct No. 3                    | 342,919       | 529,731       | (186,812)   |             | 737,692             | 747,498       | 730,142       |
| Justice of the Peace, Precinct No. 4                    | 618,901       | 856,148       | (237,247)   |             | 707,952             | 696,517       | 644,991       |
| Justice of the Peace, Precinct No. 5                    | 409,348       | 618,379       | (209,031)   |             | 675,932             | 636,674       | 553,302       |
| Justice of the Peace, Precinct No. 6-1                  | 947,237       | 1,130,732     | (183,495)   | -16.23%     | 1,500,368           | 1,673,543     | 1,844,540     |
| Justice of the Peace, Precinct No. 6-2                  | 923,046       | 1,311,218     | (388,172)   |             | 1,241,253           | 1,240,178     | 1,359,581     |
| Justice of the Peace, Precinct No. 7                    | 631,734       | 859,457       | (227,723)   | -26.50%     | 840,246             | 1,040,252     | 865,876       |
|                                                         | \$449,764,428 | \$440,414,848 | \$9,349,580 | 2.12%       | \$419,829,333       | \$413,494,916 | \$410,769,979 |