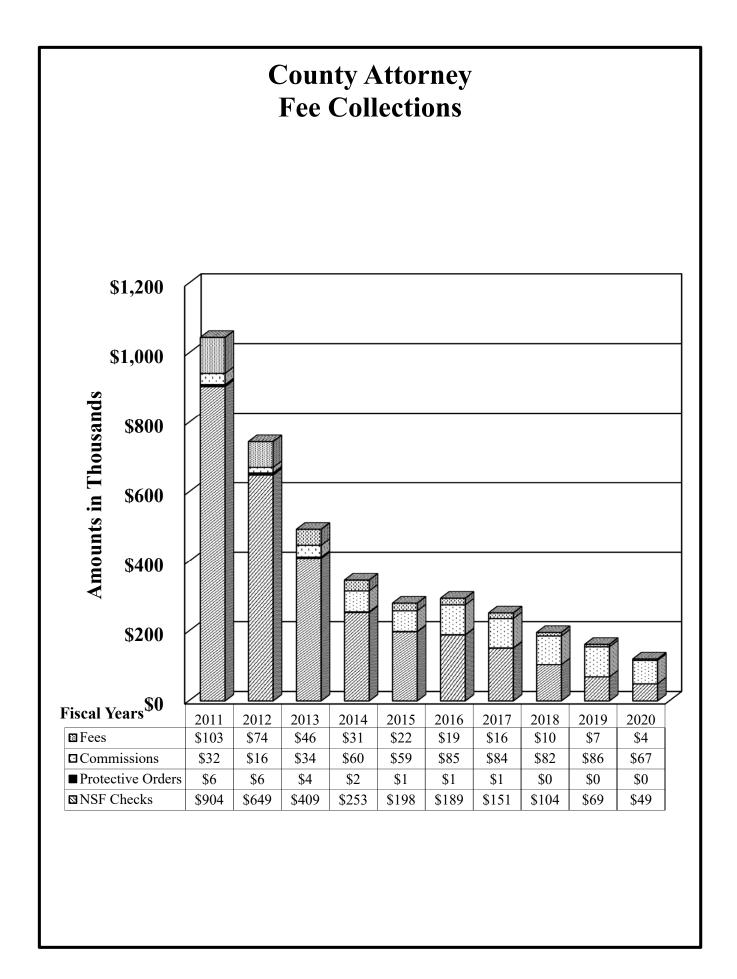

March     | 3,487         | 355         |             | 752         | 200           | 4,794     |
| April     | 2,079         | 180         |             | 1,800       | 3,600         | 7,659     |
| May       | 3,002         | 370         |             | 2,309       | 2,300         | 7,981     |
| June      | 1,514         | 195         |             | 3,502       | 2,000         | 7,211     |
| July      | 4,487         | 240         |             | 2,932       | 3,600         | 11,259    |
| August    | 7,338         | 525         |             | 1,308       | 1,500         | 10,671    |
| September | 7,628         | 740         |             | 3,330       | 2,200         | 13,898    |
| Totals    | \$48,729      | \$4,365     | \$54        | \$31,494    | \$35,600      | \$120,242 |



#### County of El Paso, Texas

#### County Clerk

#### Delia Briones

#### October 1, 2019 through September 30, 2020

#### Fees

#### Collections:

| Filings and Recordings:                                |             |             |              |
|--------------------------------------------------------|-------------|-------------|--------------|
| Certified Copies                                       | \$62,477    |             |              |
| Courthouse Security                                    | 116,750     |             |              |
| Deeds                                                  | 2,329,244   |             |              |
| Financial Statements and Assumed Names                 | 10,652      |             |              |
| Records Management & Preservation