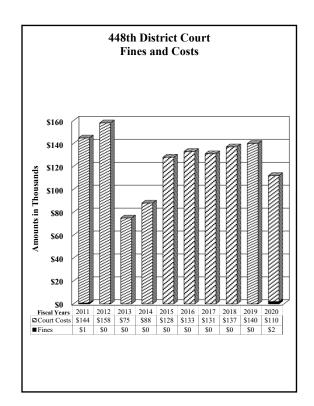

#### County of El Paso, Texas Funds and Fees Collections - Comparative Summary Fiscal Years 2016 Through 2020

|                                                         |               |               |             | % Increase/ |                     |               |               |
|---------------------------------------------------------|---------------|---------------|-------------|-------------|---------------------|---------------|---------------|
| Department                                              | 2020          | 2019          | Difference  | Decrease    | 2018                | 2017          | 2016          |
| 34th District Court                                     | \$127,331     | \$168,998     | (\$41,667)  | -24.66%     | \$198,776           | \$220,598     | \$155,952     |
| 41st District Court                                     | 243,348       | 264,935       | (21,587)    | -8.15%      | 205,985             | 250,704       | 249,582       |
| 65th District Court                                     | 74,265        | 103,886       | (29,621)    |             | 87,243              | 76,866        | 171,950       |
| 120th District Court                                    | 200,604       | 328,396       | (127,792)   | -38.91%     | 229,793             | 191,395       | 211,360       |
| 168th District Court                                    | 177,845       | 196,332       | (18,487)    |             | 198,681             | 219,822       | 192,672       |
| 171st District Court                                    | 212,235       | 228,353       | (16,118)    | -7.06%      | 211,371             | 212,387       | 234,116       |
| 205th District Court                                    | 125,567       | 151,794       | (26,227)    | -17.28%     | 175,523             | 153,003       | 199,929       |
| 210th District Court                                    | 127,068       | 184,074       | (57,006)    | -30.97%     | 176,557             | 170,495       | 208,330       |
| 243rd District Court                                    | 151,623       | 143,437       | 8,186       | 5.71%       | 137,238             | 115,762       | 124,989       |
| 327th District Court                                    | 507,719       | 505,292       | 2,427       | 0.48%       | 435,969             | 333,726       | 337,057       |
| 346th District Court                                    | 168,574       | 204,095       | (35,521)    | -17.40%     | 206,059             | 212,471       | 199,054       |
| 346th Veterans Treatment Court                          | 9,111         | 16,331        | (7,220)     | -44.21%     | 25,514              | 18,347        | 8,881         |
| 383rd District Court                                    | 996,049       | 1,273,642     | (277,593)   |             | 1,167,632           | 1,459,875     | 1,218,224     |
| 384th District Court                                    | 166,327       | 196,035       | (29,708)    | -15.15%     | 173,597             | 200,048       | 185,947       |
| 388th District Court                                    | 441,506       | 499,830       | (58,324)    |             | 804,324             | 803,255       | 813,677       |
| 409th District Court                                    | 193,768       | 238,643       | (44,875)    |             | 224,446             | 194,775       | 208,643       |
| 448th District Court                                    | 111,823       | 139,895       | (28,072)    |             | 137,491             | 130,627       | 133,109       |
| Criminal District Court No. 1                           | 291,814       | 277,509       | 14,305      | 5.15%       | 347,379             | 287,118       | 344,720       |
| County Court at Law No. 1                               | 160,989       | 296,534       | (135,545)   |             | 330,493             | 519,950       | 544,873       |
| County Court at Law No. 2                               | 258,866       | 277,024       | (18,158)    |             | 264,412             | 294,450       | 339,214       |
| County Court at Law No. 3                               | 179,162       | 218,782       | (39,620)    |             | 151,621             | 154,259       | 164,611       |
| County Court at Law No. 4                               | 158,345       | 215,220       | (56,875)    |             | 231,226             | 308,539       | 317,834       |
| County Court at Law No. 5                               | 417,846       | 426,382       | (8,536)     |             | 293,324             | 316,820       | 368,754       |
| County Court at Law No. 6                               | 478,648       | 434,233       | 44,415      | 10.23%      | 276,364             | 181,193       | 189,676       |
| County Court at Law No. 7                               | 182,893       | 322,251       | (139,358)   |             | 368,051             | 390,735       | 400,077       |
| County Criminal Court No. 1                             | 129,204       | 194,494       | (65,290)    |             | 185,450             | 253,883       | 286,412       |
| County Criminal Court No. 1 County Criminal Court No. 2 | 204,029       | 256,922       | (52,893)    |             | 295,225             | 292,227       | 359,406       |
| County Criminal Court No. 2 County Criminal Court No. 3 | 170,562       | 250,322       | (79,692)    |             | 246,801             | 255,461       | 312,697       |
| County Criminal Court No. 4                             | 167,510       | 237,596       | (70,086)    |             | 208,927             | 264,396       | 254,384       |
| Jury Duty Court                                         | 102,695       | 267,348       | (164,653)   |             | 272,521             | 227,872       | 399,650       |
| Probate Court No. 1                                     | 316,634       | 319,941       | (3,307)     |             | 373,820             | 349,097       | 385,593       |
| Probate Court No. 2                                     | 333,289       | 343,534       | (10,245)    |             | 369,754             | 341,949       | 386,870       |
|                                                         | 110,294       | 127,020       |             |             | 71,635              | 96,992        | 88,969        |
| County Mental Health Court No. 1                        | 23,277        | 57,004        | (16,726)    |             | 57,752              | 47,362        | 45,740        |
| County Mental Health Court No. 2                        |               |               | (33,727)    |             |                     |               |               |
| County Attorney                                         | 120,242       | 162,426       | (42,184)    |             | 196,183             | 213,435       | 253,005       |
| County Clerk                                            | 10,375,791    | 10,341,727    | 34,064      | 0.33%       | 7,886,972           | 7,751,004     | 7,607,070     |
| County Clerk Miscellaneous Fees                         | 92,914        | 113,888       | (20,974)    |             | 62,437<br>2,369,827 | 66,519        | 59,183        |
| Financial Recovery Division                             | 1,906,987     | 2,459,963     | (552,976)   |             |                     | 2,831,647     | 3,139,500     |
| County Sheriff                                          | 19,893,384    | 22,247,967    | (2,354,583) |             | 24,184,716          | 23,668,894    | 23,156,787    |
| County Tax Assessor-Collector                           | 394,958,610   | 376,202,439   | 18,756,171  | 4.99%       | 356,047,126         | 349,107,042   | 346,412,089   |
| District Clerk                                          | 4,635,474     | 5,760,373     | (1,124,899) |             | 5,883,359           | 5,826,611     | 5,909,006     |
| District Clerk Miscellaneous Fees                       | 568,432       | 970,733       | (402,301)   |             | 906,278             | 912,628       | 799,705       |
| Domestic Relations Office                               | 868,835       | 993,814       | (124,979)   | -12.58%     | 934,846             | 828,200       | 881,792       |
| El Paso County Community                                |               |               |             |             |                     |               |               |
| Supervision and Corrections (EPC CSCD)                  | 3,112,600     | 3,805,266     | (692,666)   |             | 3,899,765           | 3,926,174     | 4,010,549     |
| Constables - All Precincts                              | 926,146       | 1,475,772     | (549,626)   |             | 1,452,281           | 1,490,563     | 1,315,460     |
| Justice of the Peace, Precinct No. 1                    | 290,368       | 517,177       | (226,809)   |             | 465,065             | 464,740       | 360,079       |
| Justice of the Peace, Precinct No. 2                    | 420,640       | 691,622       | (270,982)   |             | 696,080             | 826,338       | 824,370       |
| Justice of the Peace, Precinct No. 3                    | 342,919       | 529,731       | (186,812)   |             | 737,692             | 747,498       | 730,142       |
| Justice of the Peace, Precinct No. 4                    | 618,901       | 856,148       | (237,247)   |             | 707,952             | 696,517       | 644,991       |
| Justice of the Peace, Precinct No. 5                    | 409,348       | 618,379       | (209,031)   |             | 675,932             | 636,674       | 553,302       |
| Justice of the Peace, Precinct No. 6-1                  | 947,237       | 1,130,732     | (183,495)   | -16.23%     | 1,500,368           | 1,673,543     | 1,844,540     |
| Justice of the Peace, Precinct No. 6-2                  | 923,046       | 1,311,218     | (388,172)   |             | 1,241,253           | 1,240,178     | 1,359,581     |
| Justice of the Peace, Precinct No. 7                    | 631,734       | 859,457       | (227,723)   | -26.50%     | 840,246             | 1,040,252     | 865,876       |
|                                                         | \$449,764,428 | \$440,414,848 | \$9,349,580 | 2.12%       | \$419,829,333       | \$413,494,916 | \$410,769,979 |