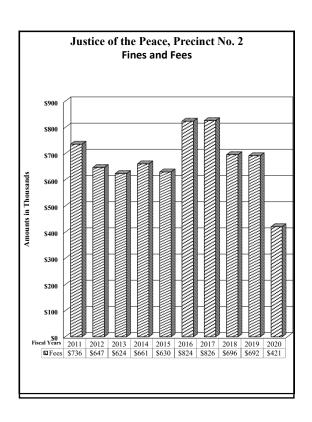

#### County of El Paso, Texas Funds and Fees Collections - Comparative Summary Fiscal Years 2016 Through 2020

|                                                         |               |               |             | % Increase/ |                     |               |               |
|---------------------------------------------------------|---------------|---------------|-------------|-------------|---------------------|---------------|---------------|
| Department                                              | 2020          | 2019          | Difference  | Decrease    | 2018                | 2017          | 2016          |
| 34th District Court                                     | \$127,331     | \$168,998     | (\$41,667)  | -24.66%     | \$198,776           | \$220,598     | \$155,952     |
| 41st District Court                                     | 243,348       | 264,935       | (21,587)    | -8.15%      | 205,985             | 250,704       | 249,582       |
| 65th District Court                                     | 74,265        | 103,886       | (29,621)    |             | 87,243              | 76,866        | 171,950       |
| 120th District Court                                    | 200,604       | 328,396       | (127,792)   | -38.91%     | 229,793             | 191,395       | 211,360       |
| 168th District Court                                    | 177,845       | 196,332       | (18,487)    |             | 198,681             | 219,822       | 192,672       |
| 171st District Court                                    | 212,235       | 228,353       | (16,118)    | -7.06%      | 211,371             | 212,387       | 234,116       |
| 205th District Court                                    | 125,567       | 151,794       | (26,227)    | -17.28%     | 175,523             | 153,003       | 199,929       |
| 210th District Court                                    | 127,068       | 184,074       | (57,006)    | -30.97%     | 176,557             | 170,495       | 208,330       |
| 243rd District Court                                    | 151,623       | 143,437       | 8,186       | 5.71%       | 137,238             | 115,762       | 124,989       |
| 327th District Court                                    | 507,719       | 505,292       | 2,427       | 0.48%       | 435,969             | 333,726       | 337,057       |
| 346th District Court                                    | 168,574       | 204,095       | (35,521)    | -17.40%     | 206,059             | 212,471       | 199,054       |
| 346th Veterans Treatment Court                          | 9,111         | 16,331        | (7,220)     | -44.21%     | 25,514              | 18,347        | 8,881         |
| 383rd District Court                                    | 996,049       | 1,273,642     | (277,593)   |             | 1,167,632           | 1,459,875     | 1,218,224     |
| 384th District Court                                    | 166,327       | 196,035       | (29,708)    | -15.15%     | 173,597             | 200,048       | 185,947       |
| 388th District Court                                    | 441,506       | 499,830       | (58,324)    |             | 804,324             | 803,255       | 813,677       |
| 409th District Court                                    | 193,768       | 238,643       | (44,875)    |             | 224,446             | 194,775       | 208,643       |
| 448th District Court                                    | 111,823       | 139,895       | (28,072)    |             | 137,491             | 130,627       | 133,109       |
| Criminal District Court No. 1                           | 291,814       | 277,509       | 14,305      | 5.15%       | 347,379             | 287,118       | 344,720       |
| County Court at Law No. 1                               | 160,989       | 296,534       | (135,545)   |             | 330,493             | 519,950       | 544,873       |
| County Court at Law No. 2                               | 258,866       | 277,024       | (18,158)    |             | 264,412             | 294,450       | 339,214       |
| County Court at Law No. 3                               | 179,162       | 218,782       | (39,620)    |             | 151,621             | 154,259       | 164,611       |
| County Court at Law No. 4                               | 158,345       | 215,220       | (56,875)    |             | 231,226             | 308,539       | 317,834       |
| County Court at Law No. 5                               | 417,846       | 426,382       | (8,536)     |             | 293,324             | 316,820       | 368,754       |
| County Court at Law No. 6                               | 478,648       | 434,233       | 44,415      | 10.23%      | 276,364             | 181,193       | 189,676       |
| County Court at Law No. 7                               | 182,893       | 322,251       | (139,358)   |             | 368,051             | 390,735       | 400,077       |
| County Criminal Court No. 1                             | 129,204       | 194,494       | (65,290)    |             | 185,450             | 253,883       | 286,412       |
| County Criminal Court No. 1 County Criminal Court No. 2 | 204,029       | 256,922       | (52,893)    |             | 295,225             | 292,227       | 359,406       |
| County Criminal Court No. 2 County Criminal Court No. 3 | 170,562       | 250,322       | (79,692)    |             | 246,801             | 255,461       | 312,697       |
| County Criminal Court No. 4                             | 167,510       | 237,596       | (70,086)    |             | 208,927             | 264,396       | 254,384       |
| Jury Duty Court                                         | 102,695       | 267,348       | (164,653)   |             | 272,521             | 227,872       | 399,650       |
| Probate Court No. 1                                     | 316,634       | 319,941       | (3,307)     |             | 373,820             | 349,097       | 385,593       |
| Probate Court No. 2                                     | 333,289       | 343,534       | (10,245)    |             | 369,754             | 341,949       | 386,870       |
|                                                         | 110,294       | 127,020       |             |             | 71,635              | 96,992        | 88,969        |
| County Mental Health Court No. 1                        | 23,277        | 57,004        | (16,726)    |             | 57,752              | 47,362        | 45,740        |
| County Mental Health Court No. 2                        |               |               | (33,727)    |             |                     |               |               |
| County Attorney                                         | 120,242       | 162,426       | (42,184)    |             | 196,183             | 213,435       | 253,005       |
| County Clerk                                            | 10,375,791    | 10,341,727    | 34,064      | 0.33%       | 7,886,972           | 7,751,004     | 7,607,070     |
| County Clerk Miscellaneous Fees                         | 92,914        | 113,888       | (20,974)    |             | 62,437<br>2,369,827 | 66,519        | 59,183        |
| Financial Recovery Division                             | 1,906,987     | 2,459,963     | (552,976)   |             |                     | 2,831,647     | 3,139,500     |
| County Sheriff                                          | 19,893,384    | 22,247,967    | (2,354,583) |             | 24,184,716          | 23,668,894    | 23,156,787    |
| County Tax Assessor-Collector                           | 394,958,610   | 376,202,439   | 18,756,171  | 4.99%       | 356,047,126         | 349,107,042   | 346,412,089   |
| District Clerk                                          | 4,635,474     | 5,760,373     | (1,124,899) |             | 5,883,359           | 5,826,611     | 5,909,006     |
| District Clerk Miscellaneous Fees                       | 568,432       | 970,733       | (402,301)   |             | 906,278             | 912,628       | 799,705       |
| Domestic Relations Office                               | 868,835       | 993,814       | (124,979)   | -12.58%     | 934,846             | 828,200       | 881,792       |
| El Paso County Community                                |               |               |             |             |                     |               |               |
| Supervision and Corrections (EPC CSCD)                  | 3,112,600     | 3,805,266     | (692,666)   |             | 3,899,765           | 3,926,174     | 4,010,549     |
| Constables - All Precincts                              | 926,146       | 1,475,772     | (549,626)   |             | 1,452,281           | 1,490,563     | 1,315,460     |
| Justice of the Peace, Precinct No. 1                    | 290,368       | 517,177       | (226,809)   |             | 465,065             | 464,740       | 360,079       |
| Justice of the Peace, Precinct No. 2                    | 420,640       | 691,622       | (270,982)   |             | 696,080             | 826,338       | 824,370       |
| Justice of the Peace, Precinct No. 3                    | 342,919       | 529,731       | (186,812)   |             | 737,692             | 747,498       | 730,142       |
| Justice of the Peace, Precinct No. 4                    | 618,901       | 856,148       | (237,247)   |             | 707,952             | 696,517       | 644,991       |
| Justice of the Peace, Precinct No. 5                    | 409,348       | 618,379       | (209,031)   |             | 675,932             | 636,674       | 553,302       |
| Justice of the Peace, Precinct No. 6-1                  | 947,237       | 1,130,732     | (183,495)   | -16.23%     | 1,500,368           | 1,673,543     | 1,844,540     |
| Justice of the Peace, Precinct No. 6-2                  | 923,046       | 1,311,218     | (388,172)   |             | 1,241,253           | 1,240,178     | 1,359,581     |
| Justice of the Peace, Precinct No. 7                    | 631,734       | 859,457       | (227,723)   | -26.50%     | 840,246             | 1,040,252     | 865,876       |
|                                                         | \$449,764,428 | \$440,414,848 | \$9,349,580 | 2.12%       | \$419,829,333       | \$413,494,916 | \$410,769,979 |