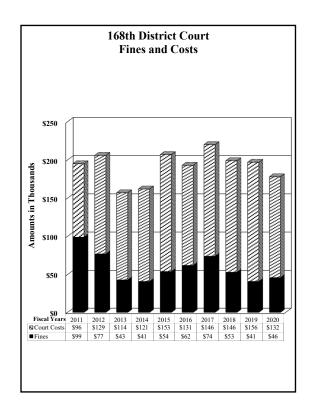

# County of El Paso, Texas 168th District Court Judge Marcos Lizarraga October 1, 2019 through September 30, 2020

#### Fines and Costs

#### **Criminal Collections:**

| By Financial Recovery Division and |         | County  | State   |         |
|------------------------------------|---------|---------|---------|---------|
| EPC CSCD:                          |         | Court   | Court   |         |
| _                                  | Fines   | Costs   | Costs   | Totals  |
| October                            | \$2,566 | \$1,539 | \$2,440 | \$6,545 |
| November                           | 1,676   | 856     | 1,505   | 4,037   |
| December                           | 2,209   | 976     | 1,837   | 5,022   |
| January                            | 5,482   | 1,474   | 2,381   | 9,337   |
| February                           | 4,467   | 1,318   | 1,480   | 7,265   |
| March                              | 5,341   | 1,920   | 2,364   | 9,625   |
| April                              | 1,706   | 859     | 1,108   | 3,673   |
| May                                | 4,271   | 864     | 1,573   | 6,708   |
| June                               | 4,244   | 827     | 1,400   | 6,471   |
| July                               | 7,830   | 739     | 906     | 9,475   |
| August                             | 3,681   | 590     | 1,160   | 5,431   |
| September                          | 2,719   | 309     | 536     | 3,564   |
| Total Criminal Collections         | 46,192  | 12,271  | 18,690  | 77,153  |

#### **Civil Collections:**

| October                 |          | 4,058    | 2,882    | 6,940     |
|-------------------------|----------|----------|----------|-----------|
| November                |          | 5,493    | 3,266    | 8,759     |
| December                |          | 4,948    | 3,180    | 8,128     |
| January                 |          | 7,017    | 3,266    | 10,283    |
| February                |          | 12,670   | 3,907    | 16,577    |
| March                   |          | 4,717    | 3,169    | 7,886     |
| April                   |          | 4,047    | 2,459    | 6,506     |
| May                     |          | 3,800    | 2,549    | 6,349     |
| June                    |          | 3,964    | 2,317    | 6,281     |
| July                    |          | 5,538    | 3,543    | 9,081     |
| August                  |          | 4,088    | 2,840    | 6,928     |
| September               |          | 4,106    | 2,868    | 6,974     |
| Total Civil Collections |          | 64,446   | 36,246   | 100,692   |
| Total Collections       | \$46,192 | \$76,717 | \$54,936 | \$177,845 |