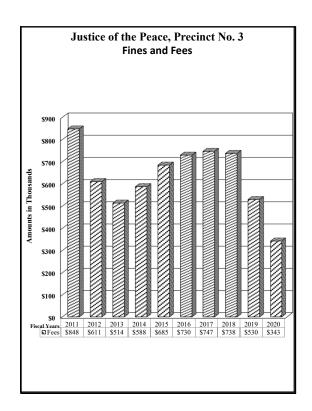

#### County of El Paso, Texas Funds and Fees Collections - Comparative Summary Fiscal Years 2016 Through 2020

|                                                         |               |               |             | % Increase/ |                     |               |               |
|---------------------------------------------------------|---------------|---------------|-------------|-------------|---------------------|---------------|---------------|
| Department                                              | 2020          | 2019          | Difference  | Decrease    | 2018                | 2017          | 2016          |
| 34th District Court                                     | \$127,331     | \$168,998     | (\$41,667)  | -24.66%     | \$198,776           | \$220,598     | \$155,952     |
| 41st District Court                                     | 243,348       | 264,935       | (21,587)    | -8.15%      | 205,985             | 250,704       | 249,582       |
| 65th District Court                                     | 74,265        | 103,886       | (29,621)    |             | 87,243              | 76,866        | 171,950       |
| 120th District Court                                    | 200,604       | 328,396       | (127,792)   | -38.91%     | 229,793             | 191,395       | 211,360       |
| 168th District Court                                    | 177,845       | 196,332       | (18,487)    |             | 198,681             | 219,822       | 192,672       |
| 171st District Court                                    | 212,235       | 228,353       | (16,118)    | -7.06%      | 211,371             | 212,387       | 234,116       |
| 205th District Court                                    | 125,567       | 151,794       | (26,227)    | -17.28%     | 175,523             | 153,003       | 199,929       |
| 210th District Court                                    | 127,068       | 184,074       | (57,006)    | -30.97%     | 176,557             | 170,495       | 208,330       |
| 243rd District Court                                    | 151,623       | 143,437       | 8,186       | 5.71%       | 137,238             | 115,762       | 124,989       |
| 327th District Court                                    | 507,719       | 505,292       | 2,427       | 0.48%       | 435,969             | 333,726       | 337,057       |
| 346th District Court                                    | 168,574       | 204,095       | (35,521)    | -17.40%     | 206,059             | 212,471       | 199,054       |
| 346th Veterans Treatment Court                          | 9,111         | 16,331        | (7,220)     | -44.21%     | 25,514              | 18,347        | 8,881         |
| 383rd District Court                                    | 996,049       | 1,273,642     | (277,593)   |             | 1,167,632           | 1,459,875     | 1,218,224     |
| 384th District Court                                    | 166,327       | 196,035       | (29,708)    | -15.15%     | 173,597             | 200,048       | 185,947       |
| 388th District Court                                    | 441,506       | 499,830       | (58,324)    |             | 804,324             | 803,255       | 813,677       |
| 409th District Court                                    | 193,768       | 238,643       | (44,875)    |             | 224,446             | 194,775       | 208,643       |
| 448th District Court                                    | 111,823       | 139,895       | (28,072)    |             | 137,491             | 130,627       | 133,109       |
| Criminal District Court No. 1                           | 291,814       | 277,509       | 14,305      | 5.15%       | 347,379             | 287,118       | 344,720       |
| County Court at Law No. 1                               | 160,989       | 296,534       | (135,545)   |             | 330,493             | 519,950       | 544,873       |
| County Court at Law No. 2                               | 258,866       | 277,024       | (18,158)    |             | 264,412             | 294,450       | 339,214       |
| County Court at Law No. 3                               | 179,162       | 218,782       | (39,620)    |             | 151,621             | 154,259       | 164,611       |
| County Court at Law No. 4                               | 158,345       | 215,220       | (56,875)    |             | 231,226             | 308,539       | 317,834       |
| County Court at Law No. 5                               | 417,846       | 426,382       | (8,536)     |             | 293,324             | 316,820       | 368,754       |
| County Court at Law No. 6                               | 478,648       | 434,233       | 44,415      | 10.23%      | 276,364             | 181,193       | 189,676       |
| County Court at Law No. 7                               | 182,893       | 322,251       | (139,358)   |             | 368,051             | 390,735       | 400,077       |
| County Criminal Court No. 1                             | 129,204       | 194,494       | (65,290)    |             | 185,450             | 253,883       | 286,412       |
| County Criminal Court No. 1 County Criminal Court No. 2 | 204,029       | 256,922       | (52,893)    |             | 295,225             | 292,227       | 359,406       |
| County Criminal Court No. 2 County Criminal Court No. 3 | 170,562       | 250,322       | (79,692)    |             | 246,801             | 255,461       | 312,697       |
| County Criminal Court No. 4                             | 167,510       | 237,596       | (70,086)    |             | 208,927             | 264,396       | 254,384       |
| Jury Duty Court                                         | 102,695       | 267,348       | (164,653)   |             | 272,521             | 227,872       | 399,650       |
| Probate Court No. 1                                     | 316,634       | 319,941       | (3,307)     |             | 373,820             | 349,097       | 385,593       |
| Probate Court No. 2                                     | 333,289       | 343,534       | (10,245)    |             | 369,754             | 341,949       | 386,870       |
|                                                         | 110,294       | 127,020       |             |             | 71,635              | 96,992        | 88,969        |
| County Mental Health Court No. 1                        | 23,277        | 57,004        | (16,726)    |             | 57,752              | 47,362        | 45,740        |
| County Mental Health Court No. 2                        |               |               | (33,727)    |             |                     |               |               |
| County Attorney                                         | 120,242       | 162,426       | (42,184)    |             | 196,183             | 213,435       | 253,005       |
| County Clerk                                            | 10,375,791    | 10,341,727    | 34,064      | 0.33%       | 7,886,972           | 7,751,004     | 7,607,070     |
| County Clerk Miscellaneous Fees                         | 92,914        | 113,888       | (20,974)    |             | 62,437<br>2,369,827 | 66,519        | 59,183        |
| Financial Recovery Division                             | 1,906,987     | 2,459,963     | (552,976)   |             |                     | 2,831,647     | 3,139,500     |
| County Sheriff                                          | 19,893,384    | 22,247,967    | (2,354,583) |             | 24,184,716          | 23,668,894    | 23,156,787    |
| County Tax Assessor-Collector                           | 394,958,610   | 376,202,439   | 18,756,171  | 4.99%       | 356,047,126         | 349,107,042   | 346,412,089   |
| District Clerk                                          | 4,635,474     | 5,760,373     | (1,124,899) |             | 5,883,359           | 5,826,611     | 5,909,006     |
| District Clerk Miscellaneous Fees                       | 568,432       | 970,733       | (402,301)   |             | 906,278             | 912,628       | 799,705       |
| Domestic Relations Office                               | 868,835       | 993,814       | (124,979)   | -12.58%     | 934,846             | 828,200       | 881,792       |
| El Paso County Community                                |               |               |             |             |                     |               |               |
| Supervision and Corrections (EPC CSCD)                  | 3,112,600     | 3,805,266     | (692,666)   |             | 3,899,765           | 3,926,174     | 4,010,549     |
| Constables - All Precincts                              | 926,146       | 1,475,772     | (549,626)   |             | 1,452,281           | 1,490,563     | 1,315,460     |
| Justice of the Peace, Precinct No. 1                    | 290,368       | 517,177       | (226,809)   |             | 465,065             | 464,740       | 360,079       |
| Justice of the Peace, Precinct No. 2                    | 420,640       | 691,622       | (270,982)   |             | 696,080             | 826,338       | 824,370       |
| Justice of the Peace, Precinct No. 3                    | 342,919       | 529,731       | (186,812)   |             | 737,692             | 747,498       | 730,142       |
| Justice of the Peace, Precinct No. 4                    | 618,901       | 856,148       | (237,247)   |             | 707,952             | 696,517       | 644,991       |
| Justice of the Peace, Precinct No. 5                    | 409,348       | 618,379       | (209,031)   |             | 675,932             | 636,674       | 553,302       |
| Justice of the Peace, Precinct No. 6-1                  | 947,237       | 1,130,732     | (183,495)   | -16.23%     | 1,500,368           | 1,673,543     | 1,844,540     |
| Justice of the Peace, Precinct No. 6-2                  | 923,046       | 1,311,218     | (388,172)   |             | 1,241,253           | 1,240,178     | 1,359,581     |
| Justice of the Peace, Precinct No. 7                    | 631,734       | 859,457       | (227,723)   | -26.50%     | 840,246             | 1,040,252     | 865,876       |
|                                                         | \$449,764,428 | \$440,414,848 | \$9,349,580 | 2.12%       | \$419,829,333       | \$413,494,916 | \$410,769,979 |