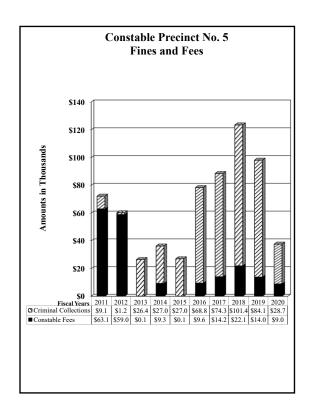

Overall the funds and fees collections comparative summary reflect an average increase of 2.12% in collections throughout the various County departments compared to previous year collections. A majority of the collecting departments showed decreases in collections. Increases and decreases greater than \$100,000 are as follows:

| • | County Tax Assessor-Collector                                                                                                                                                                                                                                                                                                          | \$18,756,171 increase                                                                                                                                                                                                                              |
|---|----------------------------------------------------------------------------------------------------------------------------------------------------------------------------------------------------------------------------------------------------------------------------------------------------------------------------------------|----------------------------------------------------------------------------------------------------------------------------------------------------------------------------------------------------------------------------------------------------|
| • | 120 <sup>th</sup> District Court 383 <sup>rd</sup> District Court County Court at Law No. 1 County Court at Law No. 7 Jury Duty Court Financial Recovery Division County Sheriff District Clerk District Clerk Miscellaneous Fees Domestic Relations Office EPC CSCD                                                                   | \$127,792 decrease<br>\$277,593 decrease<br>\$135,545 decrease<br>\$139,358 decrease<br>\$164,653 decrease<br>\$552,976 decrease<br>\$2,354,582 decrease<br>\$1,124,899 decrease<br>\$402,301 decrease<br>\$124,979 decrease<br>\$692,666 decrease |
| • | Constables – All Precincts Justice of the Peace, Precinct No. 1 Justice of the Peace, Precinct No. 2 Justice of the Peace, Precinct No. 3 Justice of the Peace, Precinct No. 4 Justice of the Peace, Precinct No. 5 Justice of the Peace, Precinct No. 6-1 Justice of the Peace, Precinct No. 6-2 Justice of the Peace, Precinct No. 7 | \$549,626 decrease<br>\$226,809 decrease<br>\$270,982 decrease<br>\$186,813 decrease<br>\$237,247 decrease<br>\$209,031 decrease<br>\$183,495 decrease<br>\$388,172 decrease<br>\$227,723 decrease                                                 |