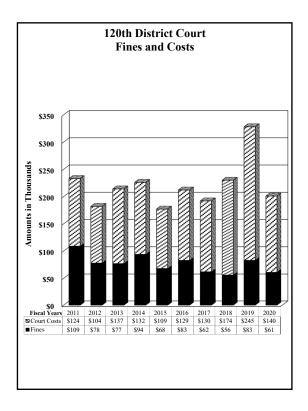

### County of El Paso, Texas 120th District Court Judge Maria Salas-Mendoza October 1, 2019 through September 30, 2020

#### Fines and Costs

#### **Criminal Collections:**

| By Financial Recovery Division and |         | County  | State   |         |
|------------------------------------|---------|---------|---------|---------|
| EPC CSCD:                          |         | Court   | Court   |         |
| _                                  | Fines   | Costs   | Costs   | Totals  |
| October                            | \$5,295 | \$1,451 | \$1,616 | \$8,362 |
| November                           | 6,115   | 1,069   | 1,717   | 8,901   |
| December                           | 6,707   | 968     | 1,434   | 9,109   |
| January                            | 3,737   | 853     | 1,393   | 5,983   |
| February                           | 4,422   | 1,235   | 1,723   | 7,380   |
| March                              | 7,685   | 1,282   | 2,213   | 11,180  |
| April                              | 2,746   | 262     | 310     | 3,318   |
| May                                | 6,015   | 523     | 616     | 7,154   |
| June                               | 7,221   | 917     | 1,529   | 9,667   |
| July                               | 5,910   | 1,461   | 1,972   | 9,343   |
| August                             | 2,104   | 745     | 1,261   | 4,110   |
| September                          | 2,795   | 724     | 910     | 4,429   |
| Total Criminal Collections         | 60,752  | 11,490  | 16,694  | 88,936  |

#### **Civil Collections:**

| October                 |          | 3,778    | 2,833    | 6,611     |
|-------------------------|----------|----------|----------|-----------|
| November                |          | 5,451    | 3,688    | 9,139     |
| December                |          | 5,618    | 3,723    | 9,341     |
| January                 |          | 4,905    | 2,659    | 7,564     |
| February                |          | 17,110   | 3,353    | 20,463    |
| March                   |          | 5,911    | 3,566    | 9,477     |
| April                   |          | 3,337    | 2,390    | 5,727     |
| May                     |          | 5,873    | 3,583    | 9,456     |
| June                    |          | 5,173    | 2,272    | 7,445     |
| July                    |          | 7,921    | 3,252    | 11,173    |
| August                  |          | 4,262    | 3,100    | 7,362     |
| September               |          | 4,765    | 3,145    | 7,910     |
|                         |          |          |          | _         |
| Total Civil Collections |          | 74,104   | 37,564   | 111,668   |
|                         |          |          |          |           |
| Total Collections       | \$60,752 | \$85,594 | \$54,258 | \$200,604 |