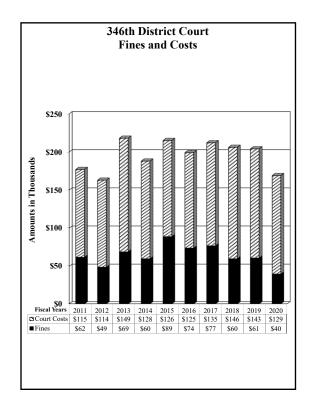

| 187      | 1,660     |
| May                     |           | 315       | 142      | 457       |
| June                    |           | 20,760    | 426      | 21,186    |
| July                    |           | 12,524    | 3,538    | 16,062    |
| August                  |           | 381       | 29       | 410       |
| September               |           | 2,500     | 1,918    | 4,418     |
|                         |           |           |          |           |
| Total Civil Collections |           | 120,392   | 13,313   | 133,705   |
|                         |           |           |          |           |
| Total Collections       | \$119,790 | \$133,364 | \$38,660 | \$291,814 |
|                         |           |           |          |           |





































### County of El Paso, Texas County Court at Law No. 1 Judge Ruth Reyes October 1, 2019 through September 30, 2020

#### Fines and Costs

| By Sheriff, Financial Recovery Division |          | County   | State    |           |
|-----------------------------------------|----------|----------|----------|-----------|
| and EPC CSCD:                           |          | Court    | Court    |           |
| _                                       | Fines    | Costs    | Costs    | Totals    |
|                                         |          |          |          |           |
| October                                 | \$6,223  | \$4,631  | \$2,157  | \$13,011  |
| November                                | 4,995    | 4,557    | 2,250    | 11,802    |
| December