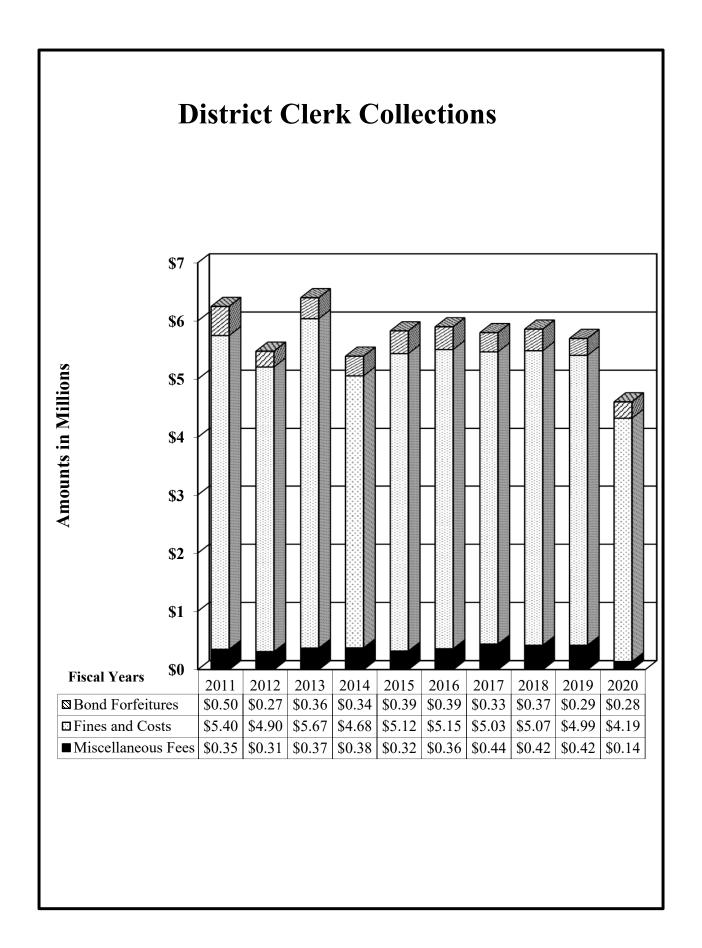

The decreases in collections for all other offices are primarily due to COVID-19 closures and restrictions. The most significant effect on County Sheriff collections is reflected in the decrease in federal inmate population thus decreasing federal collections in the amount of 10.70%. The most significant effect on the District Clerk collections is shown by a decrease in Fines and Court Costs of 15.33%.