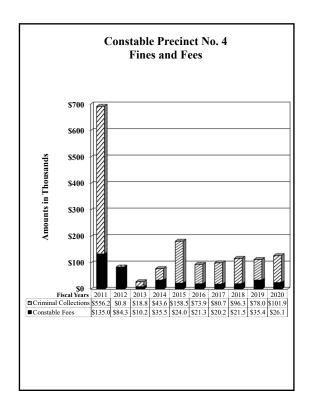

Overall the funds and fees collections comparative summary reflect an average increase of 2.12% in collections throughout the various County departments compared to previous year collections. A majority of the collecting departments showed decreases in collections. Increases and decreases greater than \$100,000 are as follows:

| • | County Tax Assessor-Collector                                                                                                                                                                                                                                                                                                          | \$18,756,171 increase                                                                                                                                                                                                                              |
|---|----------------------------------------------------------------------------------------------------------------------------------------------------------------------------------------------------------------------------------------------------------------------------------------------------------------------------------------|----------------------------------------------------------------------------------------------------------------------------------------------------------------------------------------------------------------------------------------------------|
| • | 120 <sup>th</sup> District Court 383 <sup>rd</sup> District Court County Court at Law No. 1 County Court at Law No. 7 Jury Duty Court Financial Recovery Division County Sheriff District Clerk District Clerk Miscellaneous Fees Domestic Relations Office EPC CSCD                                                                   | \$127,792 decrease<br>\$277,593 decrease<br>\$135,545 decrease<br>\$139,358 decrease<br>\$164,653 decrease<br>\$552,976 decrease<br>\$2,354,582 decrease<br>\$1,124,899 decrease<br>\$402,301 decrease<br>\$124,979 decrease<br>\$692,666 decrease |
| • | Constables – All Precincts Justice of the Peace, Precinct No. 1 Justice of the Peace, Precinct No. 2 Justice of the Peace, Precinct No. 3 Justice of the Peace, Precinct No. 4 Justice of the Peace, Precinct No. 5 Justice of the Peace, Precinct No. 6-1 Justice of the Peace, Precinct No. 6-2 Justice of the Peace, Precinct No. 7 | \$549,626 decrease<br>\$226,809 decrease<br>\$270,982 decrease<br>\$186,813 decrease<br>\$237,247 decrease<br>\$209,031 decrease<br>\$183,495 decrease<br>\$388,172 decrease<br>\$227,723 decrease                                                 |