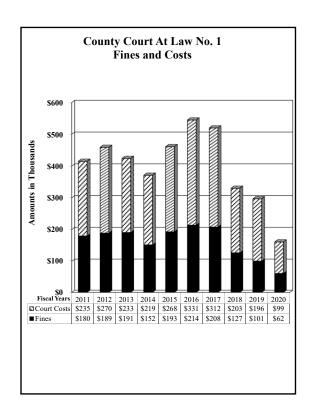

#### County of El Paso, Texas Funds and Fees Collections - Comparative Summary Fiscal Years 2016 Through 2020

|                                                         |               |               |             | % Increase/ |                     |               |               |
|---------------------------------------------------------|---------------|---------------|-------------|-------------|---------------------|---------------|---------------|
| Department                                              | 2020          | 2019          | Difference  | Decrease    | 2018                | 2017          | 2016          |
| 34th District Court                                     | \$127,331     | \$168,998     | (\$41,667)  | -24.66%     | \$198,776           | \$220,598     | \$155,952     |
| 41st District Court                                     | 243,348       | 264,935       | (21,587)    | -8.15%      | 205,985             | 250,704       | 249,582       |
| 65th District Court                                     | 74,265        | 103,886       | (29,621)    |             | 87,243              | 76,866        | 171,950       |
| 120th District Court                                    | 200,604       | 328,396       | (127,792)   | -38.91%     | 229,793             | 191,395       | 211,360       |
| 168th District Court                                    | 177,845       | 196,332       | (18,487)    |             | 198,681             | 219,822       | 192,672       |
| 171st District Court                                    | 212,235       | 228,353       | (16,118)    | -7.06%      | 211,371             | 212,387       | 234,116       |
| 205th District Court                                    | 125,567       | 151,794       | (26,227)    | -17.28%     | 175,523             | 153,003       | 199,929       |
| 210th District Court                                    | 127,068       | 184,074       | (57,006)    | -30.97%     | 176,557             | 170,495       | 208,330       |
| 243rd District Court                                    | 151,623       | 143,437       | 8,186       | 5.71%       | 137,238             | 115,762       | 124,989       |
| 327th District Court                                    | 507,719       | 505,292       | 2,427       | 0.48%       | 435,969             | 333,726       | 337,057       |
| 346th District Court                                    | 168,574       | 204,095       | (35,521)    | -17.40%     | 206,059             | 212,471       | 199,054       |
| 346th Veterans Treatment Court                          | 9,111         | 16,331        | (7,220)     | -44.21%     | 25,514              | 18,347        | 8,881         |
| 383rd District Court                                    | 996,049       | 1,273,642     | (277,593)   |             | 1,167,632           | 1,459,875     | 1,218,224     |
| 384th District Court                                    | 166,327       | 196,035       | (29,708)    | -15.15%     | 173,597             | 200,048       | 185,947       |
| 388th District Court                                    | 441,506       | 499,830       | (58,324)    |             | 804,324             | 803,255       | 813,677       |
| 409th District Court                                    | 193,768       | 238,643       | (44,875)    |             | 224,446             | 194,775       | 208,643       |
| 448th District Court                                    | 111,823       | 139,895       | (28,072)    |             | 137,491             | 130,627       | 133,109       |
| Criminal District Court No. 1                           | 291,814       | 277,509       | 14,305      | 5.15%       | 347,379             | 287,118       | 344,720       |
| County Court at Law No. 1                               | 160,989       | 296,534       | (135,545)   |             | 330,493             | 519,950       | 544,873       |
| County Court at Law No. 2                               | 258,866       | 277,024       | (18,158)    |             | 264,412             | 294,450       | 339,214       |
| County Court at Law No. 3                               | 179,162       | 218,782       | (39,620)    |             | 151,621             | 154,259       | 164,611       |
| County Court at Law No. 4                               | 158,345       | 215,220       | (56,875)    |             | 231,226             | 308,539       | 317,834       |
| County Court at Law No. 5                               | 417,846       | 426,382       | (8,536)     |             | 293,324             | 316,820       | 368,754       |
| County Court at Law No. 6                               | 478,648       | 434,233       | 44,415      | 10.23%      | 276,364             | 181,193       | 189,676       |
| County Court at Law No. 7                               | 182,893       | 322,251       | (139,358)   |             | 368,051             | 390,735       | 400,077       |
| County Criminal Court No. 1                             | 129,204       | 194,494       | (65,290)    |             | 185,450             | 253,883       | 286,412       |
| County Criminal Court No. 1 County Criminal Court No. 2 | 204,029       | 256,922       | (52,893)    |             | 295,225             | 292,227       | 359,406       |
| County Criminal Court No. 2 County Criminal Court No. 3 | 170,562       | 250,322       | (79,692)    |             | 246,801             | 255,461       | 312,697       |
| County Criminal Court No. 4                             | 167,510       | 237,596       | (70,086)    |             | 208,927             | 264,396       | 254,384       |
| Jury Duty Court                                         | 102,695       | 267,348       | (164,653)   |             | 272,521             | 227,872       | 399,650       |
| Probate Court No. 1                                     | 316,634       | 319,941       | (3,307)     |             | 373,820             | 349,097       | 385,593       |
| Probate Court No. 2                                     | 333,289       | 343,534       | (10,245)    |             | 369,754             | 341,949       | 386,870       |
|                                                         | 110,294       | 127,020       |             |             | 71,635              | 96,992        | 88,969        |
| County Mental Health Court No. 1                        | 23,277        | 57,004        | (16,726)    |             | 57,752              | 47,362        | 45,740        |
| County Mental Health Court No. 2                        |               |               | (33,727)    |             |                     |               |               |
| County Attorney                                         | 120,242       | 162,426       | (42,184)    |             | 196,183             | 213,435       | 253,005       |
| County Clerk                                            | 10,375,791    | 10,341,727    | 34,064      | 0.33%       | 7,886,972           | 7,751,004     | 7,607,070     |
| County Clerk Miscellaneous Fees                         | 92,914        | 113,888       | (20,974)    |             | 62,437<br>2,369,827 | 66,519        | 59,183        |
| Financial Recovery Division                             | 1,906,987     | 2,459,963     | (552,976)   |             |                     | 2,831,647     | 3,139,500     |
| County Sheriff                                          | 19,893,384    | 22,247,967    | (2,354,583) |             | 24,184,716          | 23,668,894    | 23,156,787    |
| County Tax Assessor-Collector                           | 394,958,610   | 376,202,439   | 18,756,171  | 4.99%       | 356,047,126         | 349,107,042   | 346,412,089   |
| District Clerk                                          | 4,635,474     | 5,760,373     | (1,124,899) |             | 5,883,359           | 5,826,611     | 5,909,006     |
| District Clerk Miscellaneous Fees                       | 568,432       | 970,733       | (402,301)   |             | 906,278             | 912,628       | 799,705       |
| Domestic Relations Office                               | 868,835       | 993,814       | (124,979)   | -12.58%     | 934,846             | 828,200       | 881,792       |
| El Paso County Community                                |               |               |             |             |                     |               |               |
| Supervision and Corrections (EPC CSCD)                  | 3,112,600     | 3,805,266     | (692,666)   |             | 3,899,765           | 3,926,174     | 4,010,549     |
| Constables - All Precincts                              | 926,146       | 1,475,772     | (549,626)   |             | 1,452,281           | 1,490,563     | 1,315,460     |
| Justice of the Peace, Precinct No. 1                    | 290,368       | 517,177       | (226,809)   |             | 465,065             | 464,740       | 360,079       |
| Justice of the Peace, Precinct No. 2                    | 420,640       | 691,622       | (270,982)   |             | 696,080             | 826,338       | 824,370       |
| Justice of the Peace, Precinct No. 3                    | 342,919       | 529,731       | (186,812)   |             | 737,692             | 747,498       | 730,142       |
| Justice of the Peace, Precinct No. 4                    | 618,901       | 856,148       | (237,247)   |             | 707,952             | 696,517       | 644,991       |
| Justice of the Peace, Precinct No. 5                    | 409,348       | 618,379       | (209,031)   |             | 675,932             | 636,674       | 553,302       |
| Justice of the Peace, Precinct No. 6-1                  | 947,237       | 1,130,732     | (183,495)   | -16.23%     | 1,500,368           | 1,673,543     | 1,844,540     |
| Justice of the Peace, Precinct No. 6-2                  | 923,046       | 1,311,218     | (388,172)   |             | 1,241,253           | 1,240,178     | 1,359,581     |
| Justice of the Peace, Precinct No. 7                    | 631,734       | 859,457       | (227,723)   | -26.50%     | 840,246             | 1,040,252     | 865,876       |
|                                                         | \$449,764,428 | \$440,414,848 | \$9,349,580 | 2.12%       | \$419,829,333       | \$413,494,916 | \$410,769,979 |