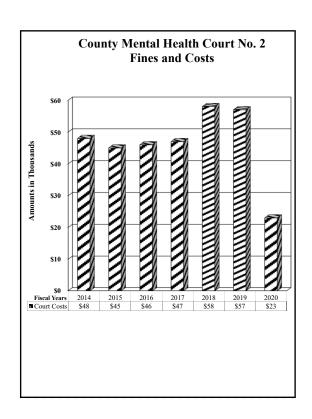

|            | 872      | 254     | 1,126    |
| March                           |            |          |         |          |
| April                           |            |          |         |          |
| May                             |            |          |         |          |
| June                            |            | 23       |         | 23       |
| July                            |            | 1,453    | 423     | 1,876    |
| August                          |            | 4,358    | 1,268   | 5,626    |
| September                       |            | 6,101    | 1,775   | 7,876    |
| Total Civil Collections         |            | 18,036   | 5,241   | 23,277   |
| Total Collections               |            | \$18,036 | \$5,241 | \$23,277 |





# County of El Paso, Texas County Attorney Jo Anne Bernal October 1, 2019 through September 30, 2020

# <u>Fees</u>

# Collections:

| By | County | Attorney: |  |
|----|--------|-----------|--|
|    |        |           |  |

| Miscellaneous Commissions<br>Non-sufficient Funds Checks and County Attorney Fees<br>Protective Order Application Fees | \$31,494<br>53,094<br>54 | \$84,642  |
|------------------------------------------------------------------------------------------------------------------------|--------------------------|-----------|
| For Other County Offices:                                                                                              |                          |           |
| County Clerk - Bond forfeiture Commissions