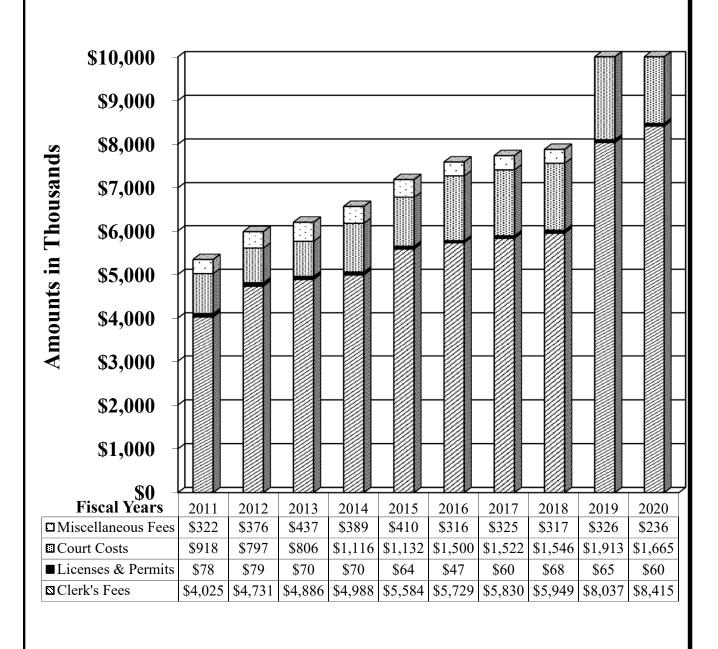

#### County of El Paso, Texas Funds and Fees Collections - Comparative Summary Fiscal Years 2016 Through 2020

|                                                         |               |               |             | % Increase/ |                     |               |               |
|---------------------------------------------------------|---------------|---------------|-------------|-------------|---------------------|---------------|---------------|
| Department                                              | 2020          | 2019          | Difference  | Decrease    | 2018                | 2017          | 2016          |
| 34th District Court                                     | \$127,331     | \$168,998     | (\$41,667)  | -24.66%     | \$198,776           | \$220,598     | \$155,952     |
| 41st District Court                                     | 243,348       | 264,935       | (21,587)    | -8.15%      | 205,985             | 250,704       | 249,582       |
| 65th District Court                                     | 74,265        | 103,886       | (29,621)    |             | 87,243              | 76,866        | 171,950       |
| 120th District Court                                    | 200,604       | 328,396       | (127,792)   | -38.91%     | 229,793             | 191,395       | 211,360       |
| 168th District Court                                    | 177,845       | 196,332       | (18,487)    |             | 198,681             | 219,822       | 192,672       |
| 171st District Court                                    | 212,235       | 228,353       | (16,118)    | -7.06%      | 211,371             | 212,387       | 234,116       |
| 205th District Court                                    | 125,567       | 151,794       | (26,227)    | -17.28%     | 175,523             | 153,003       | 199,929       |
| 210th District Court                                    | 127,068       | 184,074       | (57,006)    | -30.97%     | 176,557             | 170,495       | 208,330       |
| 243rd District Court                                    | 151,623       | 143,437       | 8,186       | 5.71%       | 137,238             | 115,762       | 124,989       |
| 327th District Court                                    | 507,719       | 505,292       | 2,427       | 0.48%       | 435,969             | 333,726       | 337,057       |
| 346th District Court                                    | 168,574       | 204,095       | (35,521)    | -17.40%     | 206,059             | 212,471       | 199,054       |
| 346th Veterans Treatment Court                          | 9,111         | 16,331        | (7,220)     | -44.21%     | 25,514              | 18,347        | 8,881         |
| 383rd District Court                                    | 996,049       | 1,273,642     | (277,593)   |             | 1,167,632           | 1,459,875     | 1,218,224     |
| 384th District Court                                    | 166,327       | 196,035       | (29,708)    | -15.15%     | 173,597             | 200,048       | 185,947       |
| 388th District Court                                    | 441,506       | 499,830       | (58,324)    |             | 804,324             | 803,255       | 813,677       |
| 409th District Court                                    | 193,768       | 238,643       | (44,875)    |             | 224,446             | 194,775       | 208,643       |
| 448th District Court                                    | 111,823       | 139,895       | (28,072)    |             | 137,491             | 130,627       | 133,109       |
| Criminal District Court No. 1                           | 291,814       | 277,509       | 14,305      | 5.15%       | 347,379             | 287,118       | 344,720       |
| County Court at Law No. 1                               | 160,989       | 296,534       | (135,545)   |             | 330,493             | 519,950       | 544,873       |
| County Court at Law No. 2                               | 258,866       | 277,024       | (18,158)    |             | 264,412             | 294,450       | 339,214       |
| County Court at Law No. 3                               | 179,162       | 218,782       | (39,620)    |             | 151,621             | 154,259       | 164,611       |
| County Court at Law No. 4                               | 158,345       | 215,220       | (56,875)    |             | 231,226             | 308,539       | 317,834       |
| County Court at Law No. 5                               | 417,846       | 426,382       | (8,536)     |             | 293,324             | 316,820       | 368,754       |
| County Court at Law No. 6                               | 478,648       | 434,233       | 44,415      | 10.23%      | 276,364             | 181,193       | 189,676       |
| County Court at Law No. 7                               | 182,893       | 322,251       | (139,358)   |             | 368,051             | 390,735       | 400,077       |
| County Criminal Court No. 1                             | 129,204       | 194,494       | (65,290)    |             | 185,450             | 253,883       | 286,412       |
| County Criminal Court No. 1 County Criminal Court No. 2 | 204,029       | 256,922       | (52,893)    |             | 295,225             | 292,227       | 359,406       |
| County Criminal Court No. 2 County Criminal Court No. 3 | 170,562       | 250,322       | (79,692)    |             | 246,801             | 255,461       | 312,697       |
| County Criminal Court No. 4                             | 167,510       | 237,596       | (70,086)    |             | 208,927             | 264,396       | 254,384       |
| Jury Duty Court                                         | 102,695       | 267,348       | (164,653)   |             | 272,521             | 227,872       | 399,650       |
| Probate Court No. 1                                     | 316,634       | 319,941       | (3,307)     |             | 373,820             | 349,097       | 385,593       |
| Probate Court No. 2                                     | 333,289       | 343,534       | (10,245)    |             | 369,754             | 341,949       | 386,870       |
|                                                         | 110,294       | 127,020       |             |             | 71,635              | 96,992        | 88,969        |
| County Mental Health Court No. 1                        | 23,277        | 57,004        | (16,726)    |             | 57,752              | 47,362        | 45,740        |
| County Mental Health Court No. 2                        |               |               | (33,727)    |             |                     |               |               |
| County Attorney                                         | 120,242       | 162,426       | (42,184)    |             | 196,183             | 213,435       | 253,005       |
| County Clerk                                            | 10,375,791    | 10,341,727    | 34,064      | 0.33%       | 7,886,972           | 7,751,004     | 7,607,070     |
| County Clerk Miscellaneous Fees                         | 92,914        | 113,888       | (20,974)    |             | 62,437<br>2,369,827 | 66,519        | 59,183        |
| Financial Recovery Division                             | 1,906,987     | 2,459,963     | (552,976)   |             |                     | 2,831,647     | 3,139,500     |
| County Sheriff                                          | 19,893,384    | 22,247,967    | (2,354,583) |             | 24,184,716          | 23,668,894    | 23,156,787    |
| County Tax Assessor-Collector                           | 394,958,610   | 376,202,439   | 18,756,171  | 4.99%       | 356,047,126         | 349,107,042   | 346,412,089   |
| District Clerk                                          | 4,635,474     | 5,760,373     | (1,124,899) |             | 5,883,359           | 5,826,611     | 5,909,006     |
| District Clerk Miscellaneous Fees                       | 568,432       | 970,733       | (402,301)   |             | 906,278             | 912,628       | 799,705       |
| Domestic Relations Office                               | 868,835       | 993,814       | (124,979)   | -12.58%     | 934,846             | 828,200       | 881,792       |
| El Paso County Community                                |               |               |             |             |                     |               |               |
| Supervision and Corrections (EPC CSCD)                  | 3,112,600     | 3,805,266     | (692,666)   |             | 3,899,765           | 3,926,174     | 4,010,549     |
| Constables - All Precincts                              | 926,146       | 1,475,772     | (549,626)   |             | 1,452,281           | 1,490,563     | 1,315,460     |
| Justice of the Peace, Precinct No. 1                    | 290,368       | 517,177       | (226,809)   |             | 465,065             | 464,740       | 360,079       |
| Justice of the Peace, Precinct No. 2                    | 420,640       | 691,622       | (270,982)   |             | 696,080             | 826,338       | 824,370       |
| Justice of the Peace, Precinct No. 3                    | 342,919       | 529,731       | (186,812)   |             | 737,692             | 747,498       | 730,142       |
| Justice of the Peace, Precinct No. 4                    | 618,901       | 856,148       | (237,247)   |             | 707,952             | 696,517       | 644,991       |
| Justice of the Peace, Precinct No. 5                    | 409,348       | 618,379       | (209,031)   |             | 675,932             | 636,674       | 553,302       |
| Justice of the Peace, Precinct No. 6-1                  | 947,237       | 1,130,732     | (183,495)   | -16.23%     | 1,500,368           | 1,673,543     | 1,844,540     |
| Justice of the Peace, Precinct No. 6-2                  | 923,046       | 1,311,218     | (388,172)   |             | 1,241,253           | 1,240,178     | 1,359,581     |
| Justice of the Peace, Precinct No. 7                    | 631,734       | 859,457       | (227,723)   | -26.50%     | 840,246             | 1,040,252     | 865,876       |
|                                                         | \$449,764,428 | \$440,414,848 | \$9,349,580 | 2.12%       | \$419,829,333       | \$413,494,916 | \$410,769,979 |

Note: These comparative summary amounts include collections made by other offices and funds remitted to the State.

For actual collections see total collection on next page.