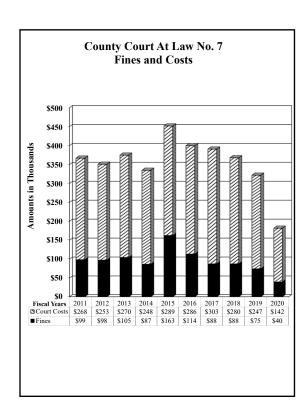

|          | 9,930    | 2,196    | 12,126    |
| June                                      |          | 3,877    | 1,169    | 5,046     |
| July                                      |          | 3,924    | 2,168    | 6,092     |
| August                                    |          | 3,525    | 1,858    | 5,383     |
| _                                         |          |          |          |           |
| September                                 |          | 4,278    | 1,911    | 6,189     |
| Total Civil Collections                   |          | 60,407   | 24,862   | 85,269    |
| Total Collections                         | \$40,460 | \$99,461 | \$42,972 | \$182,893 |
|                                           |          |          |          |           |















# County of El Paso, Texas County Criminal Court No. 1 Judge Alma Trejo October 1, 2019 through September 30, 2020

# Fines and Costs

County

State

# **Criminal Collections:**

By Sheriff, Financial Recovery Division

| By Sherrin, I municial receivery Britision |          | County   | State    |           |
|--------------------------------------------|----------|----------|----------|-----------|
| and EPC CSCD:                              |          | Court    | Court    |           |
| <u> </u>                                   | Fines    | Costs    | Costs    | Totals    |
| October                                    | \$3,203  | \$3,307  | \$1,454  | \$7,964   |
| November                                   | 3,784    | 3,739    | 1,601    | 9,124     |
| December