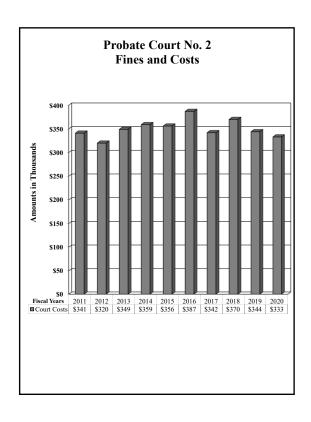

r>33,769 |
| By County Clerk:  October November December January February March April May June July        |       | 20,327<br>20,114<br>20,344<br>24,438<br>22,459<br>14,988<br>16,930<br>20,814<br>22,219           | 6,009<br>6,033<br>5,636<br>7,141<br>6,556<br>5,021<br>5,280<br>6,244<br>6,790          | 26,336<br>26,147<br>25,980<br>31,579<br>29,015<br>20,009<br>22,210<br>27,058<br>29,009           |
| By County Clerk:  October November December January February March April May June July August |       | 20,327<br>20,114<br>20,344<br>24,438<br>22,459<br>14,988<br>16,930<br>20,814<br>22,219<br>26,264 | 6,009<br>6,033<br>5,636<br>7,141<br>6,556<br>5,021<br>5,280<br>6,244<br>6,790<br>7,505 | 26,336<br>26,147<br>25,980<br>31,579<br>29,015<br>20,009<br>22,210<br>27,058<br>29,009<br>33,769 |





# County of El Paso, Texas County Mental Health Court No. 1 Heard at Probate Courts October 1, 2019 through September 30, 2020

# Fines and Costs

| By Financial Recovery Division: | Fines | County<br>Court<br>Costs | State<br>Court<br>Costs | Totals    |
|---------------------------------|-------|--------------------------|-------------------------|-----------|
| October                         |       |                          |                         |           |
| November                        |       |                          |                         |           |
| December                        |       |                          |                         |           |
| January                         |       |                          |                         |