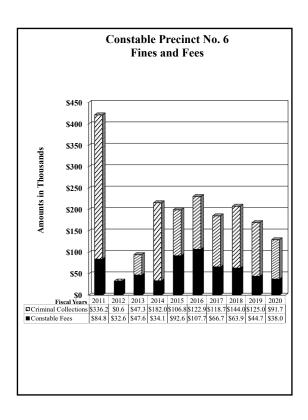

Overall the funds and fees collections comparative summary reflect an average increase of 2.12% in collections throughout the various County departments compared to previous year collections. A majority of the collecting departments showed decreases in collections. Increases and decreases greater than \$100,000 are as follows:

| • | County Tax Assessor-Collector                                                                                                                                                                                                                                                                                                          | \$18,756,171 increase                                                                                                                                                                                                                              |
|---|----------------------------------------------------------------------------------------------------------------------------------------------------------------------------------------------------------------------------------------------------------------------------------------------------------------------------------------|----------------------------------------------------------------------------------------------------------------------------------------------------------------------------------------------------------------------------------------------------|
| • | 120 <sup>th</sup> District Court 383 <sup>rd</sup> District Court County Court at Law No. 1 County Court at Law No. 7 Jury Duty Court Financial Recovery Division County Sheriff District Clerk District Clerk Miscellaneous Fees Domestic Relations Office EPC CSCD                                                                   | \$127,792 decrease<br>\$277,593 decrease<br>\$135,545 decrease<br>\$139,358 decrease<br>\$164,653 decrease<br>\$552,976 decrease<br>\$2,354,582 decrease<br>\$1,124,899 decrease<br>\$402,301 decrease<br>\$124,979 decrease<br>\$692,666 decrease |
| • | Constables – All Precincts Justice of the Peace, Precinct No. 1 Justice of the Peace, Precinct No. 2 Justice of the Peace, Precinct No. 3 Justice of the Peace, Precinct No. 4 Justice of the Peace, Precinct No. 5 Justice of the Peace, Precinct No. 6-1 Justice of the Peace, Precinct No. 6-2 Justice of the Peace, Precinct No. 7 | \$549,626 decrease<br>\$226,809 decrease<br>\$270,982 decrease<br>\$186,813 decrease<br>\$237,247 decrease<br>\$209,031 decrease<br>\$183,495 decrease<br>\$388,172 decrease<br>\$227,723 decrease                                                 |