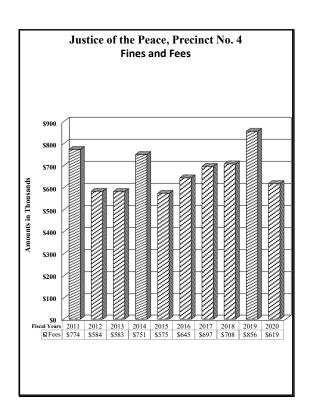

#### County of El Paso, Texas Funds and Fees Collections - Comparative Summary Fiscal Years 2016 Through 2020

|                                                         |               |               |             | % Increase/ |                     |               |               |
|---------------------------------------------------------|---------------|---------------|-------------|-------------|---------------------|---------------|---------------|
| Department                                              | 2020          | 2019          | Difference  | Decrease    | 2018                | 2017          | 2016          |
| 34th District Court                                     | \$127,331     | \$168,998     | (\$41,667)  | -24.66%     | \$198,776           | \$220,598     | \$155,952     |
| 41st District Court                                     | 243,348       | 264,935       | (21,587)    | -8.15%      | 205,985             | 250,704       | 249,582       |
| 65th District Court                                     | 74,265        | 103,886       | (29,621)    |             | 87,243              | 76,866        | 171,950       |
| 120th District Court                                    | 200,604       | 328,396       | (127,792)   | -38.91%     | 229,793             | 191,395       | 211,360       |
| 168th District Court                                    | 177,845       | 196,332       | (18,487)    |             | 198,681             | 219,822       | 192,672       |
| 171st District Court                                    | 212,235       | 228,353       | (16,118)    | -7.06%      | 211,371             | 212,387       | 234,116       |
| 205th District Court                                    | 125,567       | 151,794       | (26,227)    | -17.28%     | 175,523             | 153,003       | 199,929       |
| 210th District Court                                    | 127,068       | 184,074       | (57,006)    | -30.97%     | 176,557             | 170,495       | 208,330       |
| 243rd District Court                                    | 151,623       | 143,437       | 8,186       | 5.71%       | 137,238             | 115,762       | 124,989       |
| 327th District Court                                    | 507,719       | 505,292       | 2,427       | 0.48%       | 435,969             | 333,726       | 337,057       |
| 346th District Court                                    | 168,574       | 204,095       | (35,521)    | -17.40%     | 206,059             | 212,471       | 199,054       |
| 346th Veterans Treatment Court                          | 9,111         | 16,331        | (7,220)     | -44.21%     | 25,514              | 18,347        | 8,881         |
| 383rd District Court                                    | 996,049       | 1,273,642     | (277,593)   |             | 1,167,632           | 1,459,875     | 1,218,224     |
| 384th District Court                                    | 166,327       | 196,035       | (29,708)    | -15.15%     | 173,597             | 200,048       | 185,947       |
| 388th District Court                                    | 441,506       | 499,830       | (58,324)    |             | 804,324             | 803,255       | 813,677       |
| 409th District Court                                    | 193,768       | 238,643       | (44,875)    |             | 224,446             | 194,775       | 208,643       |
| 448th District Court                                    | 111,823       | 139,895       | (28,072)    |             | 137,491             | 130,627       | 133,109       |
| Criminal District Court No. 1                           | 291,814       | 277,509       | 14,305      | 5.15%       | 347,379             | 287,118       | 344,720       |
| County Court at Law No. 1                               | 160,989       | 296,534       | (135,545)   |             | 330,493             | 519,950       | 544,873       |
| County Court at Law No. 2                               | 258,866       | 277,024       | (18,158)    |             | 264,412             | 294,450       | 339,214       |
| County Court at Law No. 3                               | 179,162       | 218,782       | (39,620)    |             | 151,621             | 154,259       | 164,611       |
| County Court at Law No. 4                               | 158,345       | 215,220       | (56,875)    |             | 231,226             | 308,539       | 317,834       |
| County Court at Law No. 5                               | 417,846       | 426,382       | (8,536)     |             | 293,324             | 316,820       | 368,754       |
| County Court at Law No. 6                               | 478,648       | 434,233       | 44,415      | 10.23%      | 276,364             | 181,193       | 189,676       |
| County Court at Law No. 7                               | 182,893       | 322,251       | (139,358)   |             | 368,051             | 390,735       | 400,077       |
| County Criminal Court No. 1                             | 129,204       | 194,494       | (65,290)    |             | 185,450             | 253,883       | 286,412       |
| County Criminal Court No. 1 County Criminal Court No. 2 | 204,029       | 256,922       | (52,893)    |             | 295,225             | 292,227       | 359,406       |
| County Criminal Court No. 2 County Criminal Court No. 3 | 170,562       | 250,322       | (79,692)    |             | 246,801             | 255,461       | 312,697       |
| County Criminal Court No. 4                             | 167,510       | 237,596       | (70,086)    |             | 208,927             | 264,396       | 254,384       |
| Jury Duty Court                                         | 102,695       | 267,348       | (164,653)   |             | 272,521             | 227,872       | 399,650       |
| Probate Court No. 1                                     | 316,634       | 319,941       | (3,307)     |             | 373,820             | 349,097       | 385,593       |
| Probate Court No. 2                                     | 333,289       | 343,534       | (10,245)    |             | 369,754             | 341,949       | 386,870       |
|                                                         | 110,294       | 127,020       |             |             | 71,635              | 96,992        | 88,969        |
| County Mental Health Court No. 1                        | 23,277        | 57,004        | (16,726)    |             | 57,752              | 47,362        | 45,740        |
| County Mental Health Court No. 2                        |               |               | (33,727)    |             |                     |               |               |
| County Attorney                                         | 120,242       | 162,426       | (42,184)    |             | 196,183             | 213,435       | 253,005       |
| County Clerk                                            | 10,375,791    | 10,341,727    | 34,064      | 0.33%       | 7,886,972           | 7,751,004     | 7,607,070     |
| County Clerk Miscellaneous Fees                         | 92,914        | 113,888       | (20,974)    |             | 62,437<br>2,369,827 | 66,519        | 59,183        |
| Financial Recovery Division                             | 1,906,987     | 2,459,963     | (552,976)   |             |                     | 2,831,647     | 3,139,500     |
| County Sheriff                                          | 19,893,384    | 22,247,967    | (2,354,583) |             | 24,184,716          | 23,668,894    | 23,156,787    |
| County Tax Assessor-Collector                           | 394,958,610   | 376,202,439   | 18,756,171  | 4.99%       | 356,047,126         | 349,107,042   | 346,412,089   |
| District Clerk                                          | 4,635,474     | 5,760,373     | (1,124,899) |             | 5,883,359           | 5,826,611     | 5,909,006     |
| District Clerk Miscellaneous Fees                       | 568,432       | 970,733       | (402,301)   |             | 906,278             | 912,628       | 799,705       |
| Domestic Relations Office                               | 868,835       | 993,814       | (124,979)   | -12.58%     | 934,846             | 828,200       | 881,792       |
| El Paso County Community                                |               |               |             |             |                     |               |               |
| Supervision and Corrections (EPC CSCD)                  | 3,112,600     | 3,805,266     | (692,666)   |             | 3,899,765           | 3,926,174     | 4,010,549     |
| Constables - All Precincts                              | 926,146       | 1,475,772     | (549,626)   |             | 1,452,281           | 1,490,563     | 1,315,460     |
| Justice of the Peace, Precinct No. 1                    | 290,368       | 517,177       | (226,809)   |             | 465,065             | 464,740       | 360,079       |
| Justice of the Peace, Precinct No. 2                    | 420,640       | 691,622       | (270,982)   |             | 696,080             | 826,338       | 824,370       |
| Justice of the Peace, Precinct No. 3                    | 342,919       | 529,731       | (186,812)   |             | 737,692             | 747,498       | 730,142       |
| Justice of the Peace, Precinct No. 4                    | 618,901       | 856,148       | (237,247)   |             | 707,952             | 696,517       | 644,991       |
| Justice of the Peace, Precinct No. 5                    | 409,348       | 618,379       | (209,031)   |             | 675,932             | 636,674       | 553,302       |
| Justice of the Peace, Precinct No. 6-1                  | 947,237       | 1,130,732     | (183,495)   | -16.23%     | 1,500,368           | 1,673,543     | 1,844,540     |
| Justice of the Peace, Precinct No. 6-2                  | 923,046       | 1,311,218     | (388,172)   |             | 1,241,253           | 1,240,178     | 1,359,581     |
| Justice of the Peace, Precinct No. 7                    | 631,734       | 859,457       | (227,723)   | -26.50%     | 840,246             | 1,040,252     | 865,876       |
|                                                         | \$449,764,428 | \$440,414,848 | \$9,349,580 | 2.12%       | \$419,829,333       | \$413,494,916 | \$410,769,979 |