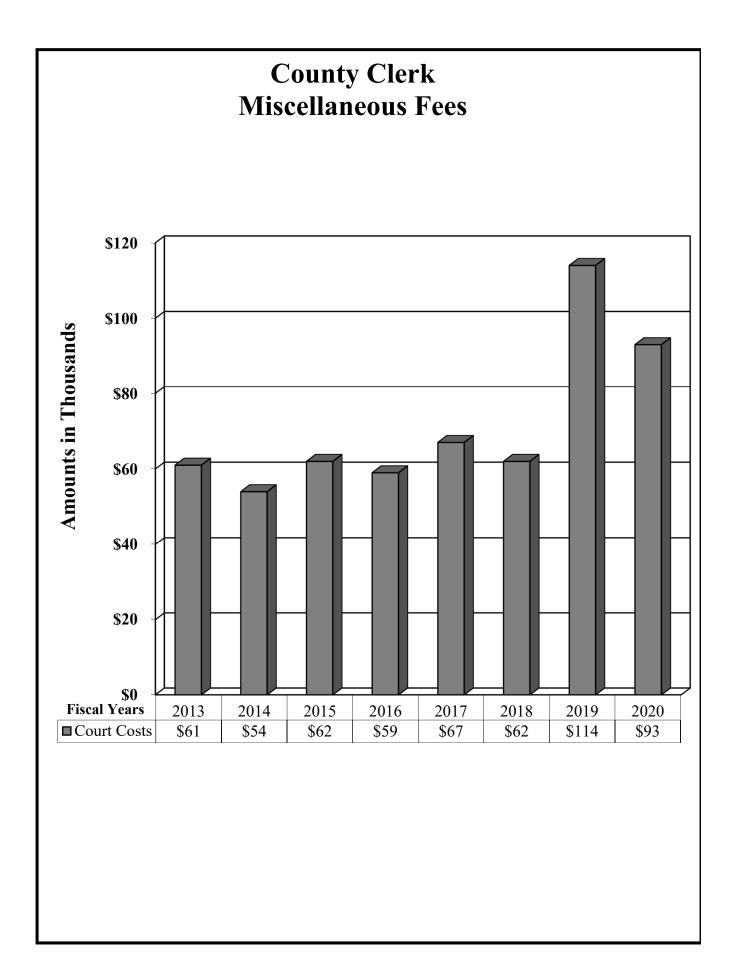

### TABLE OF CONTENTS

|                                   | Page No. |
|-----------------------------------|----------|
| County Court at Law No. 1         | 28       |
| County Court at Law No. 2         | 29       |
| County Court at Law No. 3         | 30       |
| County Court at Law No. 4         | 31       |
| County Court at Law No. 5         | 32       |
| County Court at Law No. 6         | 33       |
| County Court at Law No. 7         | 34       |
| County Criminal Court No. 1       | 37       |
| County Criminal Court No. 2       | 38       |
| County Criminal Court No. 3       | 39       |
| County Criminal Court No. 4       | 40       |
| Jury Duty Court                   | 42       |
| Probate Court 1                   | 44       |
| Probate Court 2                   | 45       |
| County Mental Health Court No. 1  | 47       |
| County Mental Health Court No. 2  | 48       |
| County Attorney                   | 50       |
| County Clerk                      | 53       |
| County Clerk – Miscellaneous Fees | 57       |
| Financial Recovery Division       | 59       |