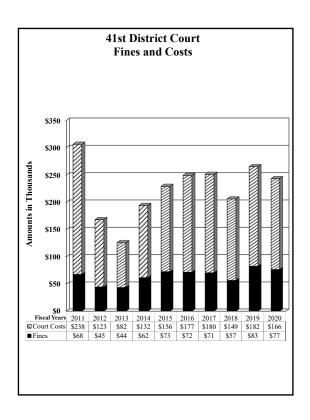

# County of El Paso, Texas 41st District Court Judge Annabell Perez October 1, 2019 through September 30, 2020

#### Fines and Costs

#### **Criminal Collections:**

|                  | County                                                                                                     | State                                                                                                                                                                                                                                                                                                                                                                                         |                                                                                                                                                                                                                                                                                                                                                                                                                                                                                                                                                                                         |
|------------------|------------------------------------------------------------------------------------------------------------|-----------------------------------------------------------------------------------------------------------------------------------------------------------------------------------------------------------------------------------------------------------------------------------------------------------------------------------------------------------------------------------------------|-----------------------------------------------------------------------------------------------------------------------------------------------------------------------------------------------------------------------------------------------------------------------------------------------------------------------------------------------------------------------------------------------------------------------------------------------------------------------------------------------------------------------------------------------------------------------------------------|
|                  | Court                                                                                                      | Court                                                                                                                                                                                                                                                                                                                                                                                         |                                                                                                                                                                                                                                                                                                                                                                                                                                                                                                                                                                                         |
| Fines            | Costs                                                                                                      | Costs                                                                                                                                                                                                                                                                                                                                                                                         | Totals                                                                                                                                                                                                                                                                                                                                                                                                                                                                                                                                                                                  |
| \$5 1 <i>6</i> 7 | \$1.619                                                                                                    | \$2 312                                                                                                                                                                                                                                                                                                                                                                                       | \$9,098                                                                                                                                                                                                                                                                                                                                                                                                                                                                                                                                                                                 |
| •                | · ·                                                                                                        | •                                                                                                                                                                                                                                                                                                                                                                                             | 8,804                                                                                                                                                                                                                                                                                                                                                                                                                                                                                                                                                                                   |
| 6,883            | 1,291                                                                                                      | 2,191                                                                                                                                                                                                                                                                                                                                                                                         | 10,365                                                                                                                                                                                                                                                                                                                                                                                                                                                                                                                                                                                  |
| 5,912            | 1,001                                                                                                      | 1,373                                                                                                                                                                                                                                                                                                                                                                                         | 8,286                                                                                                                                                                                                                                                                                                                                                                                                                                                                                                                                                                                   |
| 6,586            | 1,241                                                                                                      | 1,980                                                                                                                                                                                                                                                                                                                                                                                         | 9,807                                                                                                                                                                                                                                                                                                                                                                                                                                                                                                                                                                                   |
| 6,976            | 1,209                                                                                                      | 1,869                                                                                                                                                                                                                                                                                                                                                                                         | 10,054                                                                                                                                                                                                                                                                                                                                                                                                                                                                                                                                                                                  |
| 3,940            | 1,067                                                                                                      | 1,559                                                                                                                                                                                                                                                                                                                                                                                         | 6,566                                                                                                                                                                                                                                                                                                                                                                                                                                                                                                                                                                                   |
| 7,129            | 740                                                                                                        | 988                                                                                                                                                                                                                                                                                                                                                                                           | 8,857                                                                                                                                                                                                                                                                                                                                                                                                                                                                                                                                                                                   |
| 6,333            | 738                                                                                                        | 1,244                                                                                                                                                                                                                                                                                                                                                                                         | 8,315                                                                                                                                                                                                                                                                                                                                                                                                                                                                                                                                                                                   |
| 6,970            | 831                                                                                                        | 1,630                                                                                                                                                                                                                                                                                                                                                                                         | 9,431                                                                                                                                                                                                                                                                                                                                                                                                                                                                                                                                                                                   |
| 8,259            | 765                                                                                                        | 1,197                                                                                                                                                                                                                                                                                                                                                                                         | 10,221                                                                                                                                                                                                                                                                                                                                                                                                                                                                                                                                                                                  |
| 7,825            | 1,025                                                                                                      | 971                                                                                                                                                                                                                                                                                                                                                                                           | 9,821                                                                                                                                                                                                                                                                                                                                                                                                                                                                                                                                                                                   |
| 77,473           | 12,672                                                                                                     | 19,480                                                                                                                                                                                                                                                                                                                                                                                        | 109,625                                                                                                                                                                                                                                                                                                                                                                                                                                                                                                                                                                                 |
|                  | \$5,167<br>5,493<br>6,883<br>5,912<br>6,586<br>6,976<br>3,940<br>7,129<br>6,333<br>6,970<br>8,259<br>7,825 | Fines         Court Costs           \$5,167         \$1,619           5,493         1,145           6,883         1,291           5,912         1,001           6,586         1,241           6,976         1,209           3,940         1,067           7,129         740           6,333         738           6,970         831           8,259         765           7,825         1,025 | Fines         Court Costs         Court Costs           \$5,167         \$1,619         \$2,312           5,493         1,145         2,166           6,883         1,291         2,191           5,912         1,001         1,373           6,586         1,241         1,980           6,976         1,209         1,869           3,940         1,067         1,559           7,129         740         988           6,333         738         1,244           6,970         831         1,630           8,259         765         1,197           7,825         1,025         971 |

#### **Civil Collections:**

| October                 |          | 4,344     | 2,906    | 7,250     |
|-------------------------|----------|-----------|----------|-----------|
| November                |          | 4,761     | 3,023    | 7,784     |
| December                |          | 7,334     | 3,244    | 10,578    |
| January                 |          | 4,480     | 2,833    | 7,313     |
| February                |          | 39,132    | 3,347    | 42,479    |
| March                   |          | 2,831     | 2,175    | 5,006     |
| April                   |          | 3,416     | 2,414    | 5,830     |
| May                     |          | 4,518     | 3,270    | 7,788     |
| June                    |          | 4,656     | 2,362    | 7,018     |
| July                    |          | 3,858     | 2,788    | 6,646     |
| August                  |          | 3,817     | 3,048    | 6,865     |
| September               |          | 16,572    | 2,594    | 19,166    |
| Total Civil Collections |          | 99,719    | 34,004   | 133,723   |
| Total Collections       | \$77,473 | \$112,391 | \$53,484 | \$243,348 |