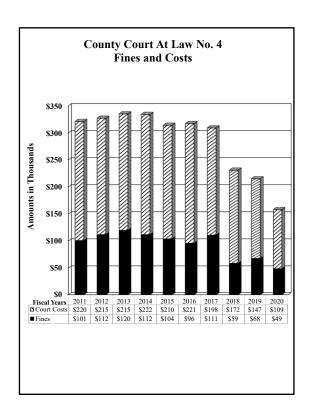

#### County of El Paso, Texas Funds and Fees Collections - Comparative Summary Fiscal Years 2016 Through 2020

|                                                         |               |               |             | % Increase/ |                     |               |               |
|---------------------------------------------------------|---------------|---------------|-------------|-------------|---------------------|---------------|---------------|
| Department                                              | 2020          | 2019          | Difference  | Decrease    | 2018                | 2017          | 2016          |
| 34th District Court                                     | \$127,331     | \$168,998     | (\$41,667)  | -24.66%     | \$198,776           | \$220,598     | \$155,952     |
| 41st District Court                                     | 243,348       | 264,935       | (21,587)    | -8.15%      | 205,985             | 250,704       | 249,582       |
| 65th District Court                                     | 74,265        | 103,886       | (29,621)    |             | 87,243              | 76,866        | 171,950       |
| 120th District Court                                    | 200,604       | 328,396       | (127,792)   | -38.91%     | 229,793             | 191,395       | 211,360       |
| 168th District Court                                    | 177,845       | 196,332       | (18,487)    |             | 198,681             | 219,822       | 192,672       |
| 171st District Court                                    | 212,235       | 228,353       | (16,118)    | -7.06%      | 211,371             | 212,387       | 234,116       |
| 205th District Court                                    | 125,567       | 151,794       | (26,227)    | -17.28%     | 175,523             | 153,003       | 199,929       |
| 210th District Court                                    | 127,068       | 184,074       | (57,006)    | -30.97%     | 176,557             | 170,495       | 208,330       |
| 243rd District Court                                    | 151,623       | 143,437       | 8,186       | 5.71%       | 137,238             | 115,762       | 124,989       |
| 327th District Court                                    | 507,719       | 505,292       | 2,427       | 0.48%       | 435,969             | 333,726       | 337,057       |
| 346th District Court                                    | 168,574       | 204,095       | (35,521)    | -17.40%     | 206,059             | 212,471       | 199,054       |
| 346th Veterans Treatment Court                          | 9,111         | 16,331        | (7,220)     | -44.21%     | 25,514              | 18,347        | 8,881         |
| 383rd District Court                                    | 996,049       | 1,273,642     | (277,593)   |             | 1,167,632           | 1,459,875     | 1,218,224     |
| 384th District Court                                    | 166,327       | 196,035       | (29,708)    | -15.15%     | 173,597             | 200,048       | 185,947       |
| 388th District Court                                    | 441,506       | 499,830       | (58,324)    |             | 804,324             | 803,255       | 813,677       |
| 409th District Court                                    | 193,768       | 238,643       | (44,875)    |             | 224,446             | 194,775       | 208,643       |
| 448th District Court                                    | 111,823       | 139,895       | (28,072)    |             | 137,491             | 130,627       | 133,109       |
| Criminal District Court No. 1                           | 291,814       | 277,509       | 14,305      | 5.15%       | 347,379             | 287,118       | 344,720       |
| County Court at Law No. 1                               | 160,989       | 296,534       | (135,545)   |             | 330,493             | 519,950       | 544,873       |
| County Court at Law No. 2                               | 258,866       | 277,024       | (18,158)    |             | 264,412             | 294,450       | 339,214       |
| County Court at Law No. 3                               | 179,162       | 218,782       | (39,620)    |             | 151,621             | 154,259       | 164,611       |
| County Court at Law No. 4                               | 158,345       | 215,220       | (56,875)    |             | 231,226             | 308,539       | 317,834       |
| County Court at Law No. 5                               | 417,846       | 426,382       | (8,536)     |             | 293,324             | 316,820       | 368,754       |
| County Court at Law No. 6                               | 478,648       | 434,233       | 44,415      | 10.23%      | 276,364             | 181,193       | 189,676       |
| County Court at Law No. 7                               | 182,893       | 322,251       | (139,358)   |             | 368,051             | 390,735       | 400,077       |
| County Criminal Court No. 1                             | 129,204       | 194,494       | (65,290)    |             | 185,450             | 253,883       | 286,412       |
| County Criminal Court No. 1 County Criminal Court No. 2 | 204,029       | 256,922       | (52,893)    |             | 295,225             | 292,227       | 359,406       |
| County Criminal Court No. 2 County Criminal Court No. 3 | 170,562       | 250,322       | (79,692)    |             | 246,801             | 255,461       | 312,697       |
| County Criminal Court No. 4                             | 167,510       | 237,596       | (70,086)    |             | 208,927             | 264,396       | 254,384       |
| Jury Duty Court                                         | 102,695       | 267,348       | (164,653)   |             | 272,521             | 227,872       | 399,650       |
| Probate Court No. 1                                     | 316,634       | 319,941       | (3,307)     |             | 373,820             | 349,097       | 385,593       |
| Probate Court No. 2                                     | 333,289       | 343,534       | (10,245)    |             | 369,754             | 341,949       | 386,870       |
|                                                         | 110,294       | 127,020       |             |             | 71,635              | 96,992        | 88,969        |
| County Mental Health Court No. 1                        | 23,277        | 57,004        | (16,726)    |             | 57,752              | 47,362        | 45,740        |
| County Mental Health Court No. 2                        |               |               | (33,727)    |             |                     |               |               |
| County Attorney                                         | 120,242       | 162,426       | (42,184)    |             | 196,183             | 213,435       | 253,005       |
| County Clerk                                            | 10,375,791    | 10,341,727    | 34,064      | 0.33%       | 7,886,972           | 7,751,004     | 7,607,070     |
| County Clerk Miscellaneous Fees                         | 92,914        | 113,888       | (20,974)    |             | 62,437<br>2,369,827 | 66,519        | 59,183        |
| Financial Recovery Division                             | 1,906,987     | 2,459,963     | (552,976)   |             |                     | 2,831,647     | 3,139,500     |
| County Sheriff                                          | 19,893,384    | 22,247,967    | (2,354,583) |             | 24,184,716          | 23,668,894    | 23,156,787    |
| County Tax Assessor-Collector                           | 394,958,610   | 376,202,439   | 18,756,171  | 4.99%       | 356,047,126         | 349,107,042   | 346,412,089   |
| District Clerk                                          | 4,635,474     | 5,760,373     | (1,124,899) |             | 5,883,359           | 5,826,611     | 5,909,006     |
| District Clerk Miscellaneous Fees                       | 568,432       | 970,733       | (402,301)   |             | 906,278             | 912,628       | 799,705       |
| Domestic Relations Office                               | 868,835       | 993,814       | (124,979)   | -12.58%     | 934,846             | 828,200       | 881,792       |
| El Paso County Community                                |               |               |             |             |                     |               |               |
| Supervision and Corrections (EPC CSCD)                  | 3,112,600     | 3,805,266     | (692,666)   |             | 3,899,765           | 3,926,174     | 4,010,549     |
| Constables - All Precincts                              | 926,146       | 1,475,772     | (549,626)   |             | 1,452,281           | 1,490,563     | 1,315,460     |
| Justice of the Peace, Precinct No. 1                    | 290,368       | 517,177       | (226,809)   |             | 465,065             | 464,740       | 360,079       |
| Justice of the Peace, Precinct No. 2                    | 420,640       | 691,622       | (270,982)   |             | 696,080             | 826,338       | 824,370       |
| Justice of the Peace, Precinct No. 3                    | 342,919       | 529,731       | (186,812)   |             | 737,692             | 747,498       | 730,142       |
| Justice of the Peace, Precinct No. 4                    | 618,901       | 856,148       | (237,247)   |             | 707,952             | 696,517       | 644,991       |
| Justice of the Peace, Precinct No. 5                    | 409,348       | 618,379       | (209,031)   |             | 675,932             | 636,674       | 553,302       |
| Justice of the Peace, Precinct No. 6-1                  | 947,237       | 1,130,732     | (183,495)   | -16.23%     | 1,500,368           | 1,673,543     | 1,844,540     |
| Justice of the Peace, Precinct No. 6-2                  | 923,046       | 1,311,218     | (388,172)   |             | 1,241,253           | 1,240,178     | 1,359,581     |
| Justice of the Peace, Precinct No. 7                    | 631,734       | 859,457       | (227,723)   | -26.50%     | 840,246             | 1,040,252     | 865,876       |
|                                                         | \$449,764,428 | \$440,414,848 | \$9,349,580 | 2.12%       | \$419,829,333       | \$413,494,916 | \$410,769,979 |

#### Collections

|                                   | on          |
|-----------------------------------|-------------|
| Department                        | Assessments |
| 34th District Court               | \$127,331   |
| 41st District Court               | 243,348     |
| 65th District Court               | 74,265      |
| 120th District Court              | 200,604     |
| 168th District Court              | 177,845     |
| 171st District Court              | 212,235     |
| 205th District Court              | 125,567     |
| 210th District Court              | 127,068     |
| 243rd District Court              | 151,623     |
| 327th District Court              | 507,719     |
| 346th District Court              | 168,574     |
| 346th Veterans Treatment Court    | 9,111       |
| 383rd District Court              | 996,049     |
| 384th District Court              | 166,327     |
| 388th District Court              | 441,506     |
| 409th District Court              | 193,768     |
| 448th District Court              | 111,823     |
| Criminal District Court No. 1     | 291,814     |
| County Court at Law No. 1         | 160,989     |
| County Court at Law No. 2         | 258,866     |
| County Court at Law No. 3         | 179,162     |
| County Court at Law No. 4         | 158,345     |
| County Court at Law No. 5         | 417,846     |
| County Court at Law No. 6         | 478,648     |
| County Court at Law No. 7         | 182,893     |
| County Criminal Court No. 1       | 129,204     |
| County Criminal Court No. 2       | 204,029     |
| County Criminal Court No. 3       | 170,562     |
| County Criminal Court No. 4       | 167,510     |
| Jury Duty Court                   | 102,695     |
| Probate Court No. 1               | 316,634     |
| Probate Court No. 2               | 333,289     |
| County Mental Health Court No. 1  | 110,294     |
| County Mental Health Court No. 2  | 23,277      |
| District Clerk Miscellaneous Fees | 568,432     |
| County Clerk Miscellaneous Fees   | 92,914      |
|                                   |             |