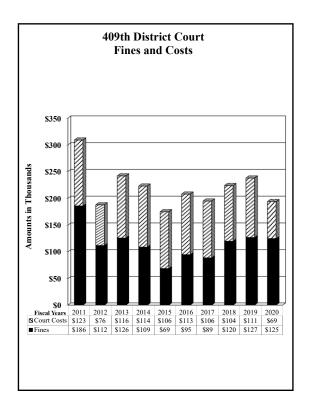

#### County of El Paso, Texas Funds and Fees Collections - Comparative Summary Fiscal Years 2016 Through 2020

|                                                         |               |               |             | % Increase/ |                     |               |               |
|---------------------------------------------------------|---------------|---------------|-------------|-------------|---------------------|---------------|---------------|
| Department                                              | 2020          | 2019          | Difference  | Decrease    | 2018                | 2017          | 2016          |
| 34th District Court                                     | \$127,331     | \$168,998     | (\$41,667)  | -24.66%     | \$198,776           | \$220,598     | \$155,952     |
| 41st District Court                                     | 243,348       | 264,935       | (21,587)    | -8.15%      | 205,985             | 250,704       | 249,582       |
| 65th District Court                                     | 74,265        | 103,886       | (29,621)    |             | 87,243              | 76,866        | 171,950       |
| 120th District Court                                    | 200,604       | 328,396       | (127,792)   | -38.91%     | 229,793             | 191,395       | 211,360       |
| 168th District Court                                    | 177,845       | 196,332       | (18,487)    |             | 198,681             | 219,822       | 192,672       |
| 171st District Court                                    | 212,235       | 228,353       | (16,118)    | -7.06%      | 211,371             | 212,387       | 234,116       |
| 205th District Court                                    | 125,567       | 151,794       | (26,227)    | -17.28%     | 175,523             | 153,003       | 199,929       |
| 210th District Court                                    | 127,068       | 184,074       | (57,006)    | -30.97%     | 176,557             | 170,495       | 208,330       |
| 243rd District Court                                    | 151,623       | 143,437       | 8,186       | 5.71%       | 137,238             | 115,762       | 124,989       |
| 327th District Court                                    | 507,719       | 505,292       | 2,427       | 0.48%       | 435,969             | 333,726       | 337,057       |
| 346th District Court                                    | 168,574       | 204,095       | (35,521)    | -17.40%     | 206,059             | 212,471       | 199,054       |
| 346th Veterans Treatment Court                          | 9,111         | 16,331        | (7,220)     | -44.21%     | 25,514              | 18,347        | 8,881         |
| 383rd District Court                                    | 996,049       | 1,273,642     | (277,593)   |             | 1,167,632           | 1,459,875     | 1,218,224     |
| 384th District Court                                    | 166,327       | 196,035       | (29,708)    | -15.15%     | 173,597             | 200,048       | 185,947       |
| 388th District Court                                    | 441,506       | 499,830       | (58,324)    |             | 804,324             | 803,255       | 813,677       |
| 409th District Court                                    | 193,768       | 238,643       | (44,875)    |             | 224,446             | 194,775       | 208,643       |
| 448th District Court                                    | 111,823       | 139,895       | (28,072)    |             | 137,491             | 130,627       | 133,109       |
| Criminal District Court No. 1                           | 291,814       | 277,509       | 14,305      | 5.15%       | 347,379             | 287,118       | 344,720       |
| County Court at Law No. 1                               | 160,989       | 296,534       | (135,545)   |             | 330,493             | 519,950       | 544,873       |
| County Court at Law No. 2                               | 258,866       | 277,024       | (18,158)    |             | 264,412             | 294,450       | 339,214       |
| County Court at Law No. 3                               | 179,162       | 218,782       | (39,620)    |             | 151,621             | 154,259       | 164,611       |
| County Court at Law No. 4                               | 158,345       | 215,220       | (56,875)    |             | 231,226             | 308,539       | 317,834       |
| County Court at Law No. 5                               | 417,846       | 426,382       | (8,536)     |             | 293,324             | 316,820       | 368,754       |
| County Court at Law No. 6                               | 478,648       | 434,233       | 44,415      | 10.23%      | 276,364             | 181,193       | 189,676       |
| County Court at Law No. 7                               | 182,893       | 322,251       | (139,358)   |             | 368,051             | 390,735       | 400,077       |
| County Criminal Court No. 1                             | 129,204       | 194,494       | (65,290)    |             | 185,450             | 253,883       | 286,412       |
| County Criminal Court No. 1 County Criminal Court No. 2 | 204,029       | 256,922       | (52,893)    |             | 295,225             | 292,227       | 359,406       |
| County Criminal Court No. 2 County Criminal Court No. 3 | 170,562       | 250,322       | (79,692)    |             | 246,801             | 255,461       | 312,697       |
| County Criminal Court No. 4                             | 167,510       | 237,596       | (70,086)    |             | 208,927             | 264,396       | 254,384       |
| Jury Duty Court                                         | 102,695       | 267,348       | (164,653)   |             | 272,521             | 227,872       | 399,650       |
| Probate Court No. 1                                     | 316,634       | 319,941       | (3,307)     |             | 373,820             | 349,097       | 385,593       |
| Probate Court No. 2                                     | 333,289       | 343,534       | (10,245)    |             | 369,754             | 341,949       | 386,870       |
|                                                         | 110,294       | 127,020       |             |             | 71,635              | 96,992        | 88,969        |
| County Mental Health Court No. 1                        | 23,277        | 57,004        | (16,726)    |             | 57,752              | 47,362        | 45,740        |
| County Mental Health Court No. 2                        |               |               | (33,727)    |             |                     |               |               |
| County Attorney                                         | 120,242       | 162,426       | (42,184)    |             | 196,183             | 213,435       | 253,005       |
| County Clerk                                            | 10,375,791    | 10,341,727    | 34,064      | 0.33%       | 7,886,972           | 7,751,004     | 7,607,070     |
| County Clerk Miscellaneous Fees                         | 92,914        | 113,888       | (20,974)    |             | 62,437<br>2,369,827 | 66,519        | 59,183        |
| Financial Recovery Division                             | 1,906,987     | 2,459,963     | (552,976)   |             |                     | 2,831,647     | 3,139,500     |
| County Sheriff                                          | 19,893,384    | 22,247,967    | (2,354,583) |             | 24,184,716          | 23,668,894    | 23,156,787    |
| County Tax Assessor-Collector                           | 394,958,610   | 376,202,439   | 18,756,171  | 4.99%       | 356,047,126         | 349,107,042   | 346,412,089   |
| District Clerk                                          | 4,635,474     | 5,760,373     | (1,124,899) |             | 5,883,359           | 5,826,611     | 5,909,006     |
| District Clerk Miscellaneous Fees                       | 568,432       | 970,733       | (402,301)   |             | 906,278             | 912,628       | 799,705       |
| Domestic Relations Office                               | 868,835       | 993,814       | (124,979)   | -12.58%     | 934,846             | 828,200       | 881,792       |
| El Paso County Community                                |               |               |             |             |                     |               |               |
| Supervision and Corrections (EPC CSCD)                  | 3,112,600     | 3,805,266     | (692,666)   |             | 3,899,765           | 3,926,174     | 4,010,549     |
| Constables - All Precincts                              | 926,146       | 1,475,772     | (549,626)   |             | 1,452,281           | 1,490,563     | 1,315,460     |
| Justice of the Peace, Precinct No. 1                    | 290,368       | 517,177       | (226,809)   |             | 465,065             | 464,740       | 360,079       |
| Justice of the Peace, Precinct No. 2                    | 420,640       | 691,622       | (270,982)   |             | 696,080             | 826,338       | 824,370       |
| Justice of the Peace, Precinct No. 3                    | 342,919       | 529,731       | (186,812)   |             | 737,692             | 747,498       | 730,142       |
| Justice of the Peace, Precinct No. 4                    | 618,901       | 856,148       | (237,247)   |             | 707,952             | 696,517       | 644,991       |
| Justice of the Peace, Precinct No. 5                    | 409,348       | 618,379       | (209,031)   |             | 675,932             | 636,674       | 553,302       |
| Justice of the Peace, Precinct No. 6-1                  | 947,237       | 1,130,732     | (183,495)   | -16.23%     | 1,500,368           | 1,673,543     | 1,844,540     |
| Justice of the Peace, Precinct No. 6-2                  | 923,046       | 1,311,218     | (388,172)   |             | 1,241,253           | 1,240,178     | 1,359,581     |
| Justice of the Peace, Precinct No. 7                    | 631,734       | 859,457       | (227,723)   | -26.50%     | 840,246             | 1,040,252     | 865,876       |
|                                                         | \$449,764,428 | \$440,414,848 | \$9,349,580 | 2.12%       | \$419,829,333       | \$413,494,916 | \$410,769,979 |