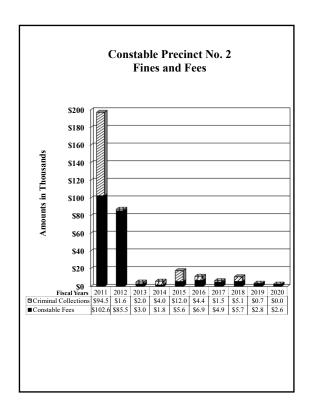

Overall the funds and fees collections comparative summary reflect an average increase of 2.12% in collections throughout the various County departments compared to previous year collections. A majority of the collecting departments showed decreases in collections. Increases and decreases greater than \$100,000 are as follows:

| • | County Tax Assessor-Collector                                                                                                                                                                                                                                                                                                          | \$18,756,171 increase                                                                                                                                                                                                                              |
|---|----------------------------------------------------------------------------------------------------------------------------------------------------------------------------------------------------------------------------------------------------------------------------------------------------------------------------------------|----------------------------------------------------------------------------------------------------------------------------------------------------------------------------------------------------------------------------------------------------|
| • | 120 <sup>th</sup> District Court 383 <sup>rd</sup> District Court County Court at Law No. 1 County Court at Law No. 7 Jury Duty Court Financial Recovery Division County Sheriff District Clerk District Clerk Miscellaneous Fees Domestic Relations Office EPC CSCD                                                                   | \$127,792 decrease<br>\$277,593 decrease<br>\$135,545 decrease<br>\$139,358 decrease<br>\$164,653 decrease<br>\$552,976 decrease<br>\$2,354,582 decrease<br>\$1,124,899 decrease<br>\$402,301 decrease<br>\$124,979 decrease<br>\$692,666 decrease |
| • | Constables – All Precincts Justice of the Peace, Precinct No. 1 Justice of the Peace, Precinct No. 2 Justice of the Peace, Precinct No. 3 Justice of the Peace, Precinct No. 4 Justice of the Peace, Precinct No. 5 Justice of the Peace, Precinct No. 6-1 Justice of the Peace, Precinct No. 6-2 Justice of the Peace, Precinct No. 7 | \$549,626 decrease<br>\$226,809 decrease<br>\$270,982 decrease<br>\$186,813 decrease<br>\$237,247 decrease<br>\$209,031 decrease<br>\$183,495 decrease<br>\$388,172 decrease<br>\$227,723 decrease                                                 |