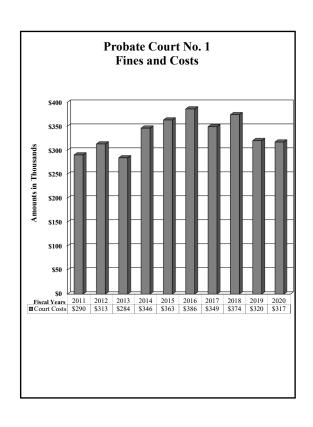

<br>33,769 |
| By County Clerk:  October November December January February March April May June July        |       | 20,327<br>20,114<br>20,344<br>24,438<br>22,459<br>14,988<br>16,930<br>20,814<br>22,219           | 6,009<br>6,033<br>5,636<br>7,141<br>6,556<br>5,021<br>5,280<br>6,244<br>6,790          | 26,336<br>26,147<br>25,980<br>31,579<br>29,015<br>20,009<br>22,210<br>27,058<br>29,009           |
| By County Clerk:  October November December January February March April May June July August |       | 20,327<br>20,114<br>20,344<br>24,438<br>22,459<br>14,988<br>16,930<br>20,814<br>22,219<br>26,264 | 6,009<br>6,033<br>5,636<br>7,141<br>6,556<br>5,021<br>5,280<br>6,244<br>6,790<br>7,505 | 26,336<br>26,147<br>25,980<br>31,579<br>29,015<br>20,009<br>22,210<br>27,058<br>29,009<br>33,769 |





# County of El Paso, Texas County Mental Health Court No. 1 Heard at Probate Courts October 1, 2019 through September 30, 2020

# Fines and Costs

| By Financial Recovery Division: | Fines | County<br>Court<br>Costs | State<br>Court<br>Costs | Totals    |
|---------------------------------|-------|--------------------------|-------------------------|-----------|
| October                         |       |                          |                         |           |
| November                        |       |                          |                         |           |
| December                        |       |                          |                         |           |
| January                         |       |                          |                         |