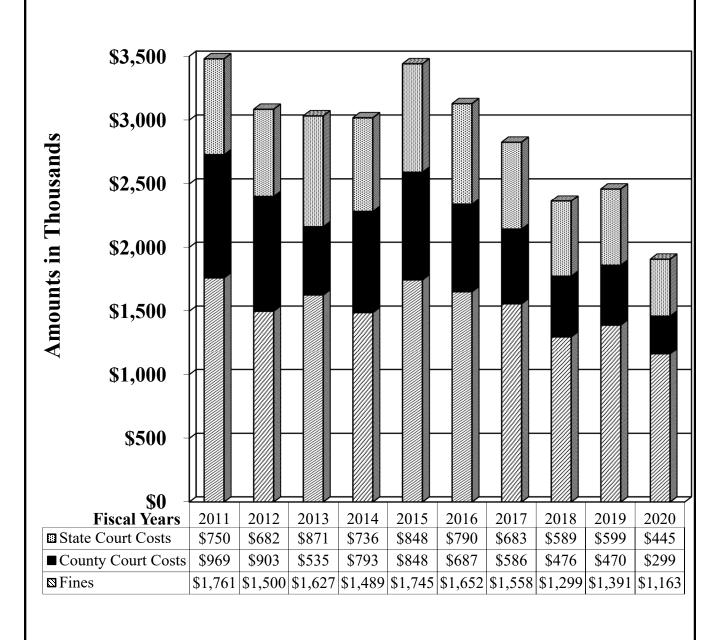

### TABLE OF CONTENTS

| $\underline{\mathbf{Pa}}$                                                  | ige No |
|----------------------------------------------------------------------------|--------|
| County Sheriff                                                             | .62    |
| County Tax Assessor-Collector                                              | 65     |
| District Clerk                                                             | 70     |
| District Clerk-Miscellaneous Fees                                          | .73    |
| Domestic Relations Office                                                  | .75    |
| El Paso County Community Supervision and Corrections Department (EPC CSCD) | 77     |
| Constables-All Precincts                                                   | .80    |
| Justice of the Peace All Precincts                                         | .83    |
| Justice of the Peace - Precinct No. 1                                      | .86    |
| Justice of the Peace - Precinct No. 2                                      | 87     |
| Justice of the Peace-Precinct No. 3                                        | .88    |
| Justice of the Peace - Precinct No. 4                                      | .89    |
| Justice of the Peace - Precinct No. 5                                      | .90    |
| Justice of the Peace - Precinct No. 6-1                                    | .91    |
| Justice of the Peace - Precinct No. 6-2                                    | .92    |
| Justice of the Peace - Precinct No. 7                                      | 93     |