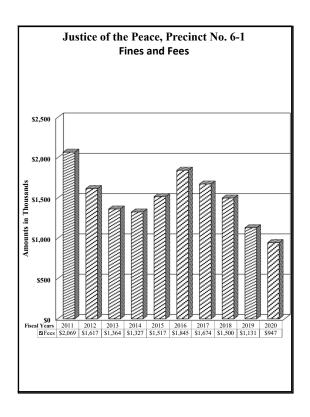

#### County of El Paso, Texas Funds and Fees Collections - Comparative Summary Fiscal Years 2016 Through 2020

|                                                         |               |               |             | % Increase/ |                     |               |               |
|---------------------------------------------------------|---------------|---------------|-------------|-------------|---------------------|---------------|---------------|
| Department                                              | 2020          | 2019          | Difference  | Decrease    | 2018                | 2017          | 2016          |
| 34th District Court                                     | \$127,331     | \$168,998     | (\$41,667)  | -24.66%     | \$198,776           | \$220,598     | \$155,952     |
| 41st District Court                                     | 243,348       | 264,935       | (21,587)    | -8.15%      | 205,985             | 250,704       | 249,582       |
| 65th District Court                                     | 74,265        | 103,886       | (29,621)    |             | 87,243              | 76,866        | 171,950       |
| 120th District Court                                    | 200,604       | 328,396       | (127,792)   | -38.91%     | 229,793             | 191,395       | 211,360       |
| 168th District Court                                    | 177,845       | 196,332       | (18,487)    |             | 198,681             | 219,822       | 192,672       |
| 171st District Court                                    | 212,235       | 228,353       | (16,118)    | -7.06%      | 211,371             | 212,387       | 234,116       |
| 205th District Court                                    | 125,567       | 151,794       | (26,227)    | -17.28%     | 175,523             | 153,003       | 199,929       |
| 210th District Court                                    | 127,068       | 184,074       | (57,006)    | -30.97%     | 176,557             | 170,495       | 208,330       |
| 243rd District Court                                    | 151,623       | 143,437       | 8,186       | 5.71%       | 137,238             | 115,762       | 124,989       |
| 327th District Court                                    | 507,719       | 505,292       | 2,427       | 0.48%       | 435,969             | 333,726       | 337,057       |
| 346th District Court                                    | 168,574       | 204,095       | (35,521)    | -17.40%     | 206,059             | 212,471       | 199,054       |
| 346th Veterans Treatment Court                          | 9,111         | 16,331        | (7,220)     | -44.21%     | 25,514              | 18,347        | 8,881         |
| 383rd District Court                                    | 996,049       | 1,273,642     | (277,593)   |             | 1,167,632           | 1,459,875     | 1,218,224     |
| 384th District Court                                    | 166,327       | 196,035       | (29,708)    | -15.15%     | 173,597             | 200,048       | 185,947       |
| 388th District Court                                    | 441,506       | 499,830       | (58,324)    |             | 804,324             | 803,255       | 813,677       |
| 409th District Court                                    | 193,768       | 238,643       | (44,875)    |             | 224,446             | 194,775       | 208,643       |
| 448th District Court                                    | 111,823       | 139,895       | (28,072)    |             | 137,491             | 130,627       | 133,109       |
| Criminal District Court No. 1                           | 291,814       | 277,509       | 14,305      | 5.15%       | 347,379             | 287,118       | 344,720       |
| County Court at Law No. 1                               | 160,989       | 296,534       | (135,545)   |             | 330,493             | 519,950       | 544,873       |
| County Court at Law No. 2                               | 258,866       | 277,024       | (18,158)    |             | 264,412             | 294,450       | 339,214       |
| County Court at Law No. 3                               | 179,162       | 218,782       | (39,620)    |             | 151,621             | 154,259       | 164,611       |
| County Court at Law No. 4                               | 158,345       | 215,220       | (56,875)    |             | 231,226             | 308,539       | 317,834       |
| County Court at Law No. 5                               | 417,846       | 426,382       | (8,536)     |             | 293,324             | 316,820       | 368,754       |
| County Court at Law No. 6                               | 478,648       | 434,233       | 44,415      | 10.23%      | 276,364             | 181,193       | 189,676       |
| County Court at Law No. 7                               | 182,893       | 322,251       | (139,358)   |             | 368,051             | 390,735       | 400,077       |
| County Criminal Court No. 1                             | 129,204       | 194,494       | (65,290)    |             | 185,450             | 253,883       | 286,412       |
| County Criminal Court No. 1 County Criminal Court No. 2 | 204,029       | 256,922       | (52,893)    |             | 295,225             | 292,227       | 359,406       |
| County Criminal Court No. 2 County Criminal Court No. 3 | 170,562       | 250,322       | (79,692)    |             | 246,801             | 255,461       | 312,697       |
| County Criminal Court No. 4                             | 167,510       | 237,596       | (70,086)    |             | 208,927             | 264,396       | 254,384       |
| Jury Duty Court                                         | 102,695       | 267,348       | (164,653)   |             | 272,521             | 227,872       | 399,650       |
| Probate Court No. 1                                     | 316,634       | 319,941       | (3,307)     |             | 373,820             | 349,097       | 385,593       |
| Probate Court No. 2                                     | 333,289       | 343,534       | (10,245)    |             | 369,754             | 341,949       | 386,870       |
|                                                         | 110,294       | 127,020       |             |             | 71,635              | 96,992        | 88,969        |
| County Mental Health Court No. 1                        | 23,277        | 57,004        | (16,726)    |             | 57,752              | 47,362        | 45,740        |
| County Mental Health Court No. 2                        |               |               | (33,727)    |             |                     |               |               |
| County Attorney                                         | 120,242       | 162,426       | (42,184)    |             | 196,183             | 213,435       | 253,005       |
| County Clerk                                            | 10,375,791    | 10,341,727    | 34,064      | 0.33%       | 7,886,972           | 7,751,004     | 7,607,070     |
| County Clerk Miscellaneous Fees                         | 92,914        | 113,888       | (20,974)    |             | 62,437<br>2,369,827 | 66,519        | 59,183        |
| Financial Recovery Division                             | 1,906,987     | 2,459,963     | (552,976)   |             |                     | 2,831,647     | 3,139,500     |
| County Sheriff                                          | 19,893,384    | 22,247,967    | (2,354,583) |             | 24,184,716          | 23,668,894    | 23,156,787    |
| County Tax Assessor-Collector                           | 394,958,610   | 376,202,439   | 18,756,171  | 4.99%       | 356,047,126         | 349,107,042   | 346,412,089   |
| District Clerk                                          | 4,635,474     | 5,760,373     | (1,124,899) |             | 5,883,359           | 5,826,611     | 5,909,006     |
| District Clerk Miscellaneous Fees                       | 568,432       | 970,733       | (402,301)   |             | 906,278             | 912,628       | 799,705       |
| Domestic Relations Office                               | 868,835       | 993,814       | (124,979)   | -12.58%     | 934,846             | 828,200       | 881,792       |
| El Paso County Community                                |               |               |             |             |                     |               |               |
| Supervision and Corrections (EPC CSCD)                  | 3,112,600     | 3,805,266     | (692,666)   |             | 3,899,765           | 3,926,174     | 4,010,549     |
| Constables - All Precincts                              | 926,146       | 1,475,772     | (549,626)   |             | 1,452,281           | 1,490,563     | 1,315,460     |
| Justice of the Peace, Precinct No. 1                    | 290,368       | 517,177       | (226,809)   |             | 465,065             | 464,740       | 360,079       |
| Justice of the Peace, Precinct No. 2                    | 420,640       | 691,622       | (270,982)   |             | 696,080             | 826,338       | 824,370       |
| Justice of the Peace, Precinct No. 3                    | 342,919       | 529,731       | (186,812)   |             | 737,692             | 747,498       | 730,142       |
| Justice of the Peace, Precinct No. 4                    | 618,901       | 856,148       | (237,247)   |             | 707,952             | 696,517       | 644,991       |
| Justice of the Peace, Precinct No. 5                    | 409,348       | 618,379       | (209,031)   |             | 675,932             | 636,674       | 553,302       |
| Justice of the Peace, Precinct No. 6-1                  | 947,237       | 1,130,732     | (183,495)   | -16.23%     | 1,500,368           | 1,673,543     | 1,844,540     |
| Justice of the Peace, Precinct No. 6-2                  | 923,046       | 1,311,218     | (388,172)   |             | 1,241,253           | 1,240,178     | 1,359,581     |
| Justice of the Peace, Precinct No. 7                    | 631,734       | 859,457       | (227,723)   | -26.50%     | 840,246             | 1,040,252     | 865,876       |
|                                                         | \$449,764,428 | \$440,414,848 | \$9,349,580 | 2.12%       | \$419,829,333       | \$413,494,916 | \$410,769,979 |