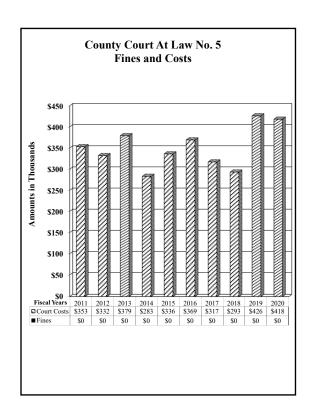

#### County of El Paso, Texas Funds and Fees Collections - Comparative Summary Fiscal Years 2016 Through 2020

|                                                         |               |               |             | % Increase/ |                     |               |               |
|---------------------------------------------------------|---------------|---------------|-------------|-------------|---------------------|---------------|---------------|
| Department                                              | 2020          | 2019          | Difference  | Decrease    | 2018                | 2017          | 2016          |
| 34th District Court                                     | \$127,331     | \$168,998     | (\$41,667)  | -24.66%     | \$198,776           | \$220,598     | \$155,952     |
| 41st District Court                                     | 243,348       | 264,935       | (21,587)    | -8.15%      | 205,985             | 250,704       | 249,582       |
| 65th District Court                                     | 74,265        | 103,886       | (29,621)    |             | 87,243              | 76,866        | 171,950       |
| 120th District Court                                    | 200,604       | 328,396       | (127,792)   | -38.91%     | 229,793             | 191,395       | 211,360       |
| 168th District Court                                    | 177,845       | 196,332       | (18,487)    |             | 198,681             | 219,822       | 192,672       |
| 171st District Court                                    | 212,235       | 228,353       | (16,118)    | -7.06%      | 211,371             | 212,387       | 234,116       |
| 205th District Court                                    | 125,567       | 151,794       | (26,227)    | -17.28%     | 175,523             | 153,003       | 199,929       |
| 210th District Court                                    | 127,068       | 184,074       | (57,006)    | -30.97%     | 176,557             | 170,495       | 208,330       |
| 243rd District Court                                    | 151,623       | 143,437       | 8,186       | 5.71%       | 137,238             | 115,762       | 124,989       |
| 327th District Court                                    | 507,719       | 505,292       | 2,427       | 0.48%       | 435,969             | 333,726       | 337,057       |
| 346th District Court                                    | 168,574       | 204,095       | (35,521)    | -17.40%     | 206,059             | 212,471       | 199,054       |
| 346th Veterans Treatment Court                          | 9,111         | 16,331        | (7,220)     | -44.21%     | 25,514              | 18,347        | 8,881         |
| 383rd District Court                                    | 996,049       | 1,273,642     | (277,593)   |             | 1,167,632           | 1,459,875     | 1,218,224     |
| 384th District Court                                    | 166,327       | 196,035       | (29,708)    | -15.15%     | 173,597             | 200,048       | 185,947       |
| 388th District Court                                    | 441,506       | 499,830       | (58,324)    |             | 804,324             | 803,255       | 813,677       |
| 409th District Court                                    | 193,768       | 238,643       | (44,875)    |             | 224,446             | 194,775       | 208,643       |
| 448th District Court                                    | 111,823       | 139,895       | (28,072)    |             | 137,491             | 130,627       | 133,109       |
| Criminal District Court No. 1                           | 291,814       | 277,509       | 14,305      | 5.15%       | 347,379             | 287,118       | 344,720       |
| County Court at Law No. 1                               | 160,989       | 296,534       | (135,545)   |             | 330,493             | 519,950       | 544,873       |
| County Court at Law No. 2                               | 258,866       | 277,024       | (18,158)    |             | 264,412             | 294,450       | 339,214       |
| County Court at Law No. 3                               | 179,162       | 218,782       | (39,620)    |             | 151,621             | 154,259       | 164,611       |
| County Court at Law No. 4                               | 158,345       | 215,220       | (56,875)    |             | 231,226             | 308,539       | 317,834       |
| County Court at Law No. 5                               | 417,846       | 426,382       | (8,536)     |             | 293,324             | 316,820       | 368,754       |
| County Court at Law No. 6                               | 478,648       | 434,233       | 44,415      | 10.23%      | 276,364             | 181,193       | 189,676       |
| County Court at Law No. 7                               | 182,893       | 322,251       | (139,358)   |             | 368,051             | 390,735       | 400,077       |
| County Criminal Court No. 1                             | 129,204       | 194,494       | (65,290)    |             | 185,450             | 253,883       | 286,412       |
| County Criminal Court No. 1 County Criminal Court No. 2 | 204,029       | 256,922       | (52,893)    |             | 295,225             | 292,227       | 359,406       |
| County Criminal Court No. 2 County Criminal Court No. 3 | 170,562       | 250,322       | (79,692)    |             | 246,801             | 255,461       | 312,697       |
| County Criminal Court No. 4                             | 167,510       | 237,596       | (70,086)    |             | 208,927             | 264,396       | 254,384       |
| Jury Duty Court                                         | 102,695       | 267,348       | (164,653)   |             | 272,521             | 227,872       | 399,650       |
| Probate Court No. 1                                     | 316,634       | 319,941       | (3,307)     |             | 373,820             | 349,097       | 385,593       |
| Probate Court No. 2                                     | 333,289       | 343,534       | (10,245)    |             | 369,754             | 341,949       | 386,870       |
|                                                         | 110,294       | 127,020       |             |             | 71,635              | 96,992        | 88,969        |
| County Mental Health Court No. 1                        | 23,277        | 57,004        | (16,726)    |             | 57,752              | 47,362        | 45,740        |
| County Mental Health Court No. 2                        |               |               | (33,727)    |             |                     |               |               |
| County Attorney                                         | 120,242       | 162,426       | (42,184)    |             | 196,183             | 213,435       | 253,005       |
| County Clerk                                            | 10,375,791    | 10,341,727    | 34,064      | 0.33%       | 7,886,972           | 7,751,004     | 7,607,070     |
| County Clerk Miscellaneous Fees                         | 92,914        | 113,888       | (20,974)    |             | 62,437<br>2,369,827 | 66,519        | 59,183        |
| Financial Recovery Division                             | 1,906,987     | 2,459,963     | (552,976)   |             |                     | 2,831,647     | 3,139,500     |
| County Sheriff                                          | 19,893,384    | 22,247,967    | (2,354,583) |             | 24,184,716          | 23,668,894    | 23,156,787    |
| County Tax Assessor-Collector                           | 394,958,610   | 376,202,439   | 18,756,171  | 4.99%       | 356,047,126         | 349,107,042   | 346,412,089   |
| District Clerk                                          | 4,635,474     | 5,760,373     | (1,124,899) |             | 5,883,359           | 5,826,611     | 5,909,006     |
| District Clerk Miscellaneous Fees                       | 568,432       | 970,733       | (402,301)   |             | 906,278             | 912,628       | 799,705       |
| Domestic Relations Office                               | 868,835       | 993,814       | (124,979)   | -12.58%     | 934,846             | 828,200       | 881,792       |
| El Paso County Community                                |               |               |             |             |                     |               |               |
| Supervision and Corrections (EPC CSCD)                  | 3,112,600     | 3,805,266     | (692,666)   |             | 3,899,765           | 3,926,174     | 4,010,549     |
| Constables - All Precincts                              | 926,146       | 1,475,772     | (549,626)   |             | 1,452,281           | 1,490,563     | 1,315,460     |
| Justice of the Peace, Precinct No. 1                    | 290,368       | 517,177       | (226,809)   |             | 465,065             | 464,740       | 360,079       |
| Justice of the Peace, Precinct No. 2                    | 420,640       | 691,622       | (270,982)   |             | 696,080             | 826,338       | 824,370       |
| Justice of the Peace, Precinct No. 3                    | 342,919       | 529,731       | (186,812)   |             | 737,692             | 747,498       | 730,142       |
| Justice of the Peace, Precinct No. 4                    | 618,901       | 856,148       | (237,247)   |             | 707,952             | 696,517       | 644,991       |
| Justice of the Peace, Precinct No. 5                    | 409,348       | 618,379       | (209,031)   |             | 675,932             | 636,674       | 553,302       |
| Justice of the Peace, Precinct No. 6-1                  | 947,237       | 1,130,732     | (183,495)   | -16.23%     | 1,500,368           | 1,673,543     | 1,844,540     |
| Justice of the Peace, Precinct No. 6-2                  | 923,046       | 1,311,218     | (388,172)   |             | 1,241,253           | 1,240,178     | 1,359,581     |
| Justice of the Peace, Precinct No. 7                    | 631,734       | 859,457       | (227,723)   | -26.50%     | 840,246             | 1,040,252     | 865,876       |
|                                                         | \$449,764,428 | \$440,414,848 | \$9,349,580 | 2.12%       | \$419,829,333       | \$413,494,916 | \$410,769,979 |

#### Collections

|                                   | on          |
|-----------------------------------|-------------|
| Department                        | Assessments |
| 34th District Court               | \$127,331   |
| 41st District Court               | 243,348     |
| 65th District Court               | 74,265      |
| 120th District Court              | 200,604     |
| 168th District Court              | 177,845     |
| 171st District Court              | 212,235     |
| 205th District Court              | 125,567     |
| 210th District Court              | 127,068     |
| 243rd District Court              | 151,623     |
| 327th District Court              | 507,719     |
| 346th District Court              | 168,574     |
| 346th Veterans Treatment Court    | 9,111       |
| 383rd District Court              | 996,049     |
| 384th District Court              | 166,327     |
| 388th District Court              | 441,506     |
| 409th District Court              | 193,768     |
| 448th District Court              | 111,823     |
| Criminal District Court No. 1     | 291,814     |
| County Court at Law No. 1         | 160,989     |
| County Court at Law No. 2         | 258,866     |
| County Court at Law No. 3         | 179,162     |
| County Court at Law No. 4         | 158,345     |
| County Court at Law No. 5         | 417,846     |
| County Court at Law No. 6         | 478,648     |
| County Court at Law No. 7         | 182,893     |
| County Criminal Court No. 1       | 129,204     |
| County Criminal Court No. 2       | 204,029     |
| County Criminal Court No. 3       | 170,562     |
| County Criminal Court No. 4       | 167,510     |
| Jury Duty Court                   | 102,695     |
| Probate Court No. 1               | 316,634     |
| Probate Court No. 2               | 333,289     |
| County Mental Health Court No. 1  | 110,294     |
| County Mental Health Court No. 2  | 23,277      |
| District Clerk Miscellaneous Fees | 568,432     |
| County Clerk Miscellaneous Fees   | 92,914      |
|                                   |             |