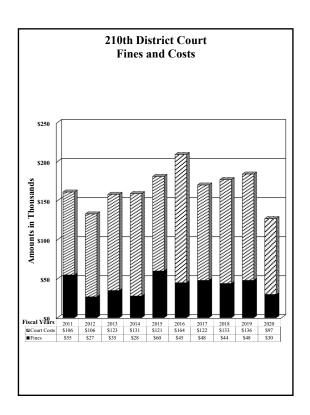

# County of El Paso, Texas 210th District Court Judge Alyssa Perez October 1, 2019 through September 30, 2020

#### Fines and Costs

#### **Criminal Collections:**

| By Financial Recovery Division and EPC CSCD: |         | County<br>Court | State<br>Court |         |
|----------------------------------------------|---------|-----------------|----------------|---------|
| EFC CSCD.                                    | Fines   | Costs           | Costs          | Totals  |
| _                                            | Tilles  | Costs           | Cosis          | Totals  |
| October                                      | \$4,219 | \$731           | \$1,641        | \$6,591 |
| November                                     | 2,983   | 546             | 1,177          | 4,706   |
| December                                     | 1,322   | 463             | 1,093          | 2,878   |
| January                                      | 3,766   | 559             | 1,418          | 5,743   |
| February                                     | 2,563   | 602             | 1,312          | 4,477   |
| March                                        | 1,101   | 395             | 820            | 2,316   |
| April                                        | 2,771   | 352             | 703            | 3,826   |
| May                                          | 2,755   | 427             | 734            | 3,916   |
| June                                         | 2,951   | 653             | 1,044          | 4,648   |
| July                                         | 2,111   | 552             | 1,084          | 3,747   |
| August                                       | 1,407   | 403             | 1,292          | 3,102   |
| September                                    | 2,336   | 391             | 1,152          | 3,879   |
| Total Criminal Collections                   | 30,285  | 6,074           | 13,470         | 49,829  |

#### **Civil Collections:**

| October                 |          | 2,875    | 1,787    | 4,662     |
|-------------------------|----------|----------|----------|-----------|
| November                |          | 4,917    | 2,788    | 7,705     |
| December                |          | 4,065    | 2,078    | 6,143     |
| January                 |          | 4,149    | 3,020    | 7,169     |
| February                |          | 5,481    | 3,592    | 9,073     |
| March                   |          | 3,428    | 2,452    | 5,880     |
| April                   |          | 4,083    | 2,639    | 6,722     |
| May                     |          | 3,677    | 2,629    | 6,306     |
| June                    |          | 2,701    | 1,520    | 4,221     |
| July                    |          | 4,704    | 3,027    | 7,731     |
| August                  |          | 4,257    | 3,124    | 7,381     |
| September               |          | 2,504    | 1,742    | 4,246     |
| Total Civil Collections |          | 46,841   | 30,398   | 77,239    |
| Total Collections       | \$30,285 | \$52,915 | \$43,868 | \$127,068 |