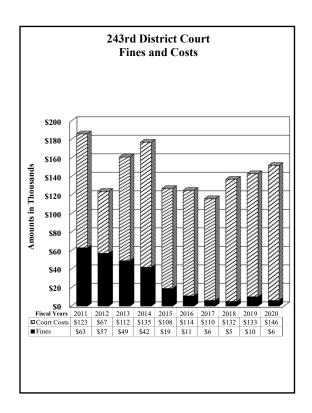

# County of El Paso, Texas 243rd District Court Judge Selena Solis October 1, 2019 through September 30, 2020

#### Fines and Costs