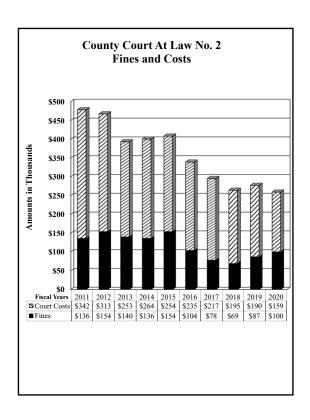

#### County of El Paso, Texas Funds and Fees Collections - Comparative Summary Fiscal Years 2016 Through 2020

|                                                         |               |               |             | % Increase/ |                     |               |               |
|---------------------------------------------------------|---------------|---------------|-------------|-------------|---------------------|---------------|---------------|
| Department                                              | 2020          | 2019          | Difference  | Decrease    | 2018                | 2017          | 2016          |
| 34th District Court                                     | \$127,331     | \$168,998     | (\$41,667)  | -24.66%     | \$198,776           | \$220,598     | \$155,952     |
| 41st District Court                                     | 243,348       | 264,935       | (21,587)    | -8.15%      | 205,985             | 250,704       | 249,582       |
| 65th District Court                                     | 74,265        | 103,886       | (29,621)    |             | 87,243              | 76,866        | 171,950       |
| 120th District Court                                    | 200,604       | 328,396       | (127,792)   | -38.91%     | 229,793             | 191,395       | 211,360       |
| 168th District Court                                    | 177,845       | 196,332       | (18,487)    |             | 198,681             | 219,822       | 192,672       |
| 171st District Court                                    | 212,235       | 228,353       | (16,118)    | -7.06%      | 211,371             | 212,387       | 234,116       |
| 205th District Court                                    | 125,567       | 151,794       | (26,227)    | -17.28%     | 175,523             | 153,003       | 199,929       |
| 210th District Court                                    | 127,068       | 184,074       | (57,006)    | -30.97%     | 176,557             | 170,495       | 208,330       |
| 243rd District Court                                    | 151,623       | 143,437       | 8,186       | 5.71%       | 137,238             | 115,762       | 124,989       |
| 327th District Court                                    | 507,719       | 505,292       | 2,427       | 0.48%       | 435,969             | 333,726       | 337,057       |
| 346th District Court                                    | 168,574       | 204,095       | (35,521)    | -17.40%     | 206,059             | 212,471       | 199,054       |
| 346th Veterans Treatment Court                          | 9,111         | 16,331        | (7,220)     | -44.21%     | 25,514              | 18,347        | 8,881         |
| 383rd District Court                                    | 996,049       | 1,273,642     | (277,593)   |             | 1,167,632           | 1,459,875     | 1,218,224     |
| 384th District Court                                    | 166,327       | 196,035       | (29,708)    | -15.15%     | 173,597             | 200,048       | 185,947       |
| 388th District Court                                    | 441,506       | 499,830       | (58,324)    |             | 804,324             | 803,255       | 813,677       |
| 409th District Court                                    | 193,768       | 238,643       | (44,875)    |             | 224,446             | 194,775       | 208,643       |
| 448th District Court                                    | 111,823       | 139,895       | (28,072)    |             | 137,491             | 130,627       | 133,109       |
| Criminal District Court No. 1                           | 291,814       | 277,509       | 14,305      | 5.15%       | 347,379             | 287,118       | 344,720       |
| County Court at Law No. 1                               | 160,989       | 296,534       | (135,545)   |             | 330,493             | 519,950       | 544,873       |
| County Court at Law No. 2                               | 258,866       | 277,024       | (18,158)    |             | 264,412             | 294,450       | 339,214       |
| County Court at Law No. 3                               | 179,162       | 218,782       | (39,620)    |             | 151,621             | 154,259       | 164,611       |
| County Court at Law No. 4                               | 158,345       | 215,220       | (56,875)    |             | 231,226             | 308,539       | 317,834       |
| County Court at Law No. 5                               | 417,846       | 426,382       | (8,536)     |             | 293,324             | 316,820       | 368,754       |
| County Court at Law No. 6                               | 478,648       | 434,233       | 44,415      | 10.23%      | 276,364             | 181,193       | 189,676       |
| County Court at Law No. 7                               | 182,893       | 322,251       | (139,358)   |             | 368,051             | 390,735       | 400,077       |
| County Criminal Court No. 1                             | 129,204       | 194,494       | (65,290)    |             | 185,450             | 253,883       | 286,412       |
| County Criminal Court No. 1 County Criminal Court No. 2 | 204,029       | 256,922       | (52,893)    |             | 295,225             | 292,227       | 359,406       |
| County Criminal Court No. 2 County Criminal Court No. 3 | 170,562       | 250,322       | (79,692)    |             | 246,801             | 255,461       | 312,697       |
| County Criminal Court No. 4                             | 167,510       | 237,596       | (70,086)    |             | 208,927             | 264,396       | 254,384       |
| Jury Duty Court                                         | 102,695       | 267,348       | (164,653)   |             | 272,521             | 227,872       | 399,650       |
| Probate Court No. 1                                     | 316,634       | 319,941       | (3,307)     |             | 373,820             | 349,097       | 385,593       |
| Probate Court No. 2                                     | 333,289       | 343,534       | (10,245)    |             | 369,754             | 341,949       | 386,870       |
|                                                         | 110,294       | 127,020       |             |             | 71,635              | 96,992        | 88,969        |
| County Mental Health Court No. 1                        | 23,277        | 57,004        | (16,726)    |             | 57,752              | 47,362        | 45,740        |
| County Mental Health Court No. 2                        |               |               | (33,727)    |             |                     |               |               |
| County Attorney                                         | 120,242       | 162,426       | (42,184)    |             | 196,183             | 213,435       | 253,005       |
| County Clerk                                            | 10,375,791    | 10,341,727    | 34,064      | 0.33%       | 7,886,972           | 7,751,004     | 7,607,070     |
| County Clerk Miscellaneous Fees                         | 92,914        | 113,888       | (20,974)    |             | 62,437<br>2,369,827 | 66,519        | 59,183        |
| Financial Recovery Division                             | 1,906,987     | 2,459,963     | (552,976)   |             |                     | 2,831,647     | 3,139,500     |
| County Sheriff                                          | 19,893,384    | 22,247,967    | (2,354,583) |             | 24,184,716          | 23,668,894    | 23,156,787    |
| County Tax Assessor-Collector                           | 394,958,610   | 376,202,439   | 18,756,171  | 4.99%       | 356,047,126         | 349,107,042   | 346,412,089   |
| District Clerk                                          | 4,635,474     | 5,760,373     | (1,124,899) |             | 5,883,359           | 5,826,611     | 5,909,006     |
| District Clerk Miscellaneous Fees                       | 568,432       | 970,733       | (402,301)   |             | 906,278             | 912,628       | 799,705       |
| Domestic Relations Office                               | 868,835       | 993,814       | (124,979)   | -12.58%     | 934,846             | 828,200       | 881,792       |
| El Paso County Community                                |               |               |             |             |                     |               |               |
| Supervision and Corrections (EPC CSCD)                  | 3,112,600     | 3,805,266     | (692,666)   |             | 3,899,765           | 3,926,174     | 4,010,549     |
| Constables - All Precincts                              | 926,146       | 1,475,772     | (549,626)   |             | 1,452,281           | 1,490,563     | 1,315,460     |
| Justice of the Peace, Precinct No. 1                    | 290,368       | 517,177       | (226,809)   |             | 465,065             | 464,740       | 360,079       |
| Justice of the Peace, Precinct No. 2                    | 420,640       | 691,622       | (270,982)   |             | 696,080             | 826,338       | 824,370       |
| Justice of the Peace, Precinct No. 3                    | 342,919       | 529,731       | (186,812)   |             | 737,692             | 747,498       | 730,142       |
| Justice of the Peace, Precinct No. 4                    | 618,901       | 856,148       | (237,247)   |             | 707,952             | 696,517       | 644,991       |
| Justice of the Peace, Precinct No. 5                    | 409,348       | 618,379       | (209,031)   |             | 675,932             | 636,674       | 553,302       |
| Justice of the Peace, Precinct No. 6-1                  | 947,237       | 1,130,732     | (183,495)   | -16.23%     | 1,500,368           | 1,673,543     | 1,844,540     |
| Justice of the Peace, Precinct No. 6-2                  | 923,046       | 1,311,218     | (388,172)   |             | 1,241,253           | 1,240,178     | 1,359,581     |
| Justice of the Peace, Precinct No. 7                    | 631,734       | 859,457       | (227,723)   | -26.50%     | 840,246             | 1,040,252     | 865,876       |
|                                                         | \$449,764,428 | \$440,414,848 | \$9,349,580 | 2.12%       | \$419,829,333       | \$413,494,916 | \$410,769,979 |

#### Collections

|                                   | on          |
|-----------------------------------|-------------|
| Department                        | Assessments |
| 34th District Court               | \$127,331   |
| 41st District Court               | 243,348     |
| 65th District Court               | 74,265      |
| 120th District Court              | 200,604     |
| 168th District Court              | 177,845     |
| 171st District Court              | 212,235     |
| 205th District Court              | 125,567     |
| 210th District Court              | 127,068     |
| 243rd District Court              | 151,623     |
| 327th District Court              | 507,719     |
| 346th District Court              | 168,574     |
| 346th Veterans Treatment Court    | 9,111       |
| 383rd District Court              | 996,049     |
| 384th District Court              | 166,327     |
| 388th District Court              | 441,506     |
| 409th District Court              | 193,768     |
| 448th District Court              | 111,823     |
| Criminal District Court No. 1     | 291,814     |
| County Court at Law No. 1         | 160,989     |
| County Court at Law No. 2         | 258,866     |
| County Court at Law No. 3         | 179,162     |
| County Court at Law No. 4         | 158,345     |
| County Court at Law No. 5         | 417,846     |
| County Court at Law No. 6         | 478,648     |
| County Court at Law No. 7         | 182,893     |
| County Criminal Court No. 1       | 129,204     |
| County Criminal Court No. 2       | 204,029     |
| County Criminal Court No. 3       | 170,562     |
| County Criminal Court No. 4       | 167,510     |
| Jury Duty Court                   | 102,695     |
| Probate Court No. 1               | 316,634     |
| Probate Court No. 2               | 333,289     |
| County Mental Health Court No. 1  | 110,294     |
| County Mental Health Court No. 2  | 23,277      |
| District Clerk Miscellaneous Fees | 568,432     |
| County Clerk Miscellaneous Fees   | 92,914      |
|                                   |             |