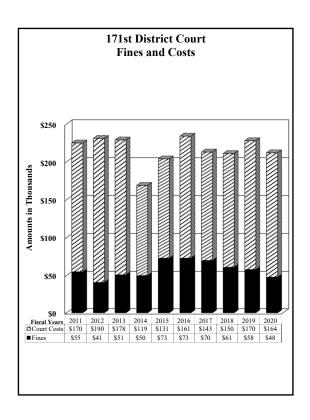

# County of El Paso, Texas 171st District Court Judge Bonnie Rangel October 1, 2019 through September 30, 2020

#### Fines and Costs

#### **Criminal Collections:**

| By Financial Recovery Division and |         | County  | State   |         |
|------------------------------------|---------|---------|---------|---------|
| EPC CSCD:                          |         | Court   | Court   |         |
| _                                  | Fines   | Costs   | Costs   | Totals  |
| October                            | \$2,954 | \$1,120 | \$1,993 | \$6,067 |
| November                           | 3,293   | 1,266   | 1,789   | 6,348   |
| December                           | 3,506   | 1,150   | 1,883   | 6,539   |
| January                            | 4,070   | 1,437   | 1,914   | 7,421   |
| February                           | 5,108   | 865     | 1,398   | 7,371   |
| March                              | 4,137   | 2,181   | 3,419   | 9,737   |
| April                              | 5,287   | 1,595   | 2,400   | 9,282   |
| May                                | 3,534   | 933     | 1,386   | 5,853   |
| June                               | 2,267   | 1,086   | 1,674   | 5,027   |
| July                               | 6,920   | 1,472   | 2,175   | 10,567  |
| August                             | 4,193   | 1,281   | 2,110   | 7,584   |
| September                          | 2,505   | 1,122   | 1,695   | 5,322   |
| Total Criminal Collections         | 47,774  | 15,508  | 23,836  | 87,118  |

#### **Civil Collections:**

| October                 |          | 7,599     | 2,317    | 9,916     |
|-------------------------|----------|-----------|----------|-----------|
| November                |          | 6,042     | 3,640    | 9,682     |
| December                |          | 4,779     | 2,816    | 7,595     |
| January                 |          | 4,502     | 2,885    | 7,387     |
| February                |          | 4,583     | 3,027    | 7,610     |
| March                   |          | 4,334     | 3,180    | 7,514     |
| April                   |          | 5,671     | 2,414    | 8,085     |
| May                     |          | 3,910     | 2,840    | 6,750     |
| June                    |          | 8,784     | 2,175    | 10,959    |
| July                    |          | 4,171     | 2,982    | 7,153     |
| August                  |          | 24,383    | 2,913    | 27,296    |
| September               |          | 12,330    | 2,840    | 15,170    |
|                         |          |           |          |           |
| Total Civil Collections |          | 91,088    | 34,029   | 125,117   |
| Total Collections       | \$47,774 | \$106,596 | \$57,865 | \$212,235 |