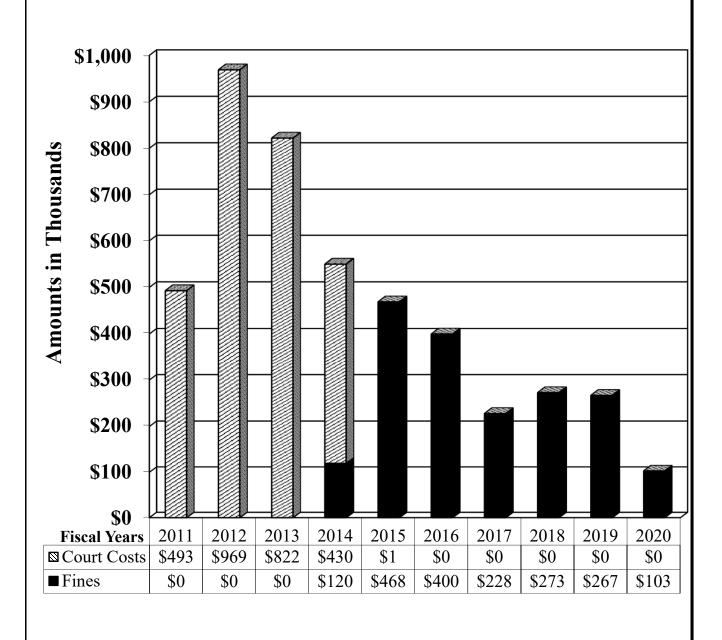

|                         | 836       |
| July                                         | 634       |                          |                         | 634       |
| August                                       | 498       |                          |                         | 498       |
| September                                    | 683       |                          |                         | 683       |
| -                                            |           |                          |                         |           |
| Total Civil Collections                      | 102,695   |                          |                         | 102,695   |
| Total Collections                            | \$102,695 |                          |                         | \$102,695 |





# County of El Paso, Texas Probate Court No. 1 Judge Patricia Chew October 1, 2019 through September 30, 2020

# Fines and Costs

County

State

By Financial Recovery Division:

| By I manetal receivery Division. |       | County           | State          |                  |
|----------------------------------|-------|------------------|----------------|------------------|
|                                  |       | Court            | Court          |                  |
| _                                | Fines | Costs            | Costs          | Totals           |
|                                  |       |                  |                |                  |
| October                          |       |                  |                |                  |
| November