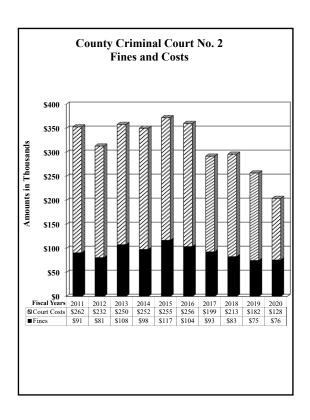

|
| Total Collections \$53,411                                                                                                                                                                                                                                                                                                                                                                    | \$92,557                                                                                                                     | \$21,542                                                                                                               | \$167,510                                                                                                                 |









# County of El Paso, Texas Jury Duty Court Visiting Judges October 1, 2019 through September 30, 2020

# Fines and Costs

| By Financial Recovery Division and EPC CSCD: | Fines     | County<br>Court<br>Costs | State<br>Court<br>Costs | Totals    |
|----------------------------------------------|-----------|--------------------------|-------------------------|-----------|
| October                                      |           |                          |                         |           |
| November                                     |           |                          |                         |           |
| December                                     |           |                          |                         |           |
| January