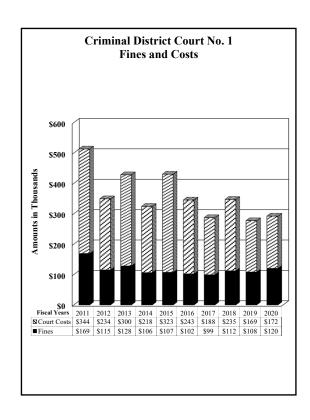

#### County of El Paso, Texas Funds and Fees Collections - Comparative Summary Fiscal Years 2016 Through 2020

|                                                         |               |               |             | % Increase/ |                     |               |               |
|---------------------------------------------------------|---------------|---------------|-------------|-------------|---------------------|---------------|---------------|
| Department                                              | 2020          | 2019          | Difference  | Decrease    | 2018                | 2017          | 2016          |
| 34th District Court                                     | \$127,331     | \$168,998     | (\$41,667)  | -24.66%     | \$198,776           | \$220,598     | \$155,952     |
| 41st District Court                                     | 243,348       | 264,935       | (21,587)    | -8.15%      | 205,985             | 250,704       | 249,582       |
| 65th District Court                                     | 74,265        | 103,886       | (29,621)    |             | 87,243              | 76,866        | 171,950       |
| 120th District Court                                    | 200,604       | 328,396       | (127,792)   | -38.91%     | 229,793             | 191,395       | 211,360       |
| 168th District Court                                    | 177,845       | 196,332       | (18,487)    |             | 198,681             | 219,822       | 192,672       |
| 171st District Court                                    | 212,235       | 228,353       | (16,118)    | -7.06%      | 211,371             | 212,387       | 234,116       |
| 205th District Court                                    | 125,567       | 151,794       | (26,227)    | -17.28%     | 175,523             | 153,003       | 199,929       |
| 210th District Court                                    | 127,068       | 184,074       | (57,006)    | -30.97%     | 176,557             | 170,495       | 208,330       |
| 243rd District Court                                    | 151,623       | 143,437       | 8,186       | 5.71%       | 137,238             | 115,762       | 124,989       |
| 327th District Court                                    | 507,719       | 505,292       | 2,427       | 0.48%       | 435,969             | 333,726       | 337,057       |
| 346th District Court                                    | 168,574       | 204,095       | (35,521)    | -17.40%     | 206,059             | 212,471       | 199,054       |
| 346th Veterans Treatment Court                          | 9,111         | 16,331        | (7,220)     | -44.21%     | 25,514              | 18,347        | 8,881         |
| 383rd District Court                                    | 996,049       | 1,273,642     | (277,593)   |             | 1,167,632           | 1,459,875     | 1,218,224     |
| 384th District Court                                    | 166,327       | 196,035       | (29,708)    | -15.15%     | 173,597             | 200,048       | 185,947       |
| 388th District Court                                    | 441,506       | 499,830       | (58,324)    |             | 804,324             | 803,255       | 813,677       |
| 409th District Court                                    | 193,768       | 238,643       | (44,875)    |             | 224,446             | 194,775       | 208,643       |
| 448th District Court                                    | 111,823       | 139,895       | (28,072)    |             | 137,491             | 130,627       | 133,109       |
| Criminal District Court No. 1                           | 291,814       | 277,509       | 14,305      | 5.15%       | 347,379             | 287,118       | 344,720       |
| County Court at Law No. 1                               | 160,989       | 296,534       | (135,545)   |             | 330,493             | 519,950       | 544,873       |
| County Court at Law No. 2                               | 258,866       | 277,024       | (18,158)    |             | 264,412             | 294,450       | 339,214       |
| County Court at Law No. 3                               | 179,162       | 218,782       | (39,620)    |             | 151,621             | 154,259       | 164,611       |
| County Court at Law No. 4                               | 158,345       | 215,220       | (56,875)    |             | 231,226             | 308,539       | 317,834       |
| County Court at Law No. 5                               | 417,846       | 426,382       | (8,536)     |             | 293,324             | 316,820       | 368,754       |
| County Court at Law No. 6                               | 478,648       | 434,233       | 44,415      | 10.23%      | 276,364             | 181,193       | 189,676       |
| County Court at Law No. 7                               | 182,893       | 322,251       | (139,358)   |             | 368,051             | 390,735       | 400,077       |
| County Criminal Court No. 1                             | 129,204       | 194,494       | (65,290)    |             | 185,450             | 253,883       | 286,412       |
| County Criminal Court No. 1 County Criminal Court No. 2 | 204,029       | 256,922       | (52,893)    |             | 295,225             | 292,227       | 359,406       |
| County Criminal Court No. 2 County Criminal Court No. 3 | 170,562       | 250,322       | (79,692)    |             | 246,801             | 255,461       | 312,697       |
| County Criminal Court No. 4                             | 167,510       | 237,596       | (70,086)    |             | 208,927             | 264,396       | 254,384       |
| Jury Duty Court                                         | 102,695       | 267,348       | (164,653)   |             | 272,521             | 227,872       | 399,650       |
| Probate Court No. 1                                     | 316,634       | 319,941       | (3,307)     |             | 373,820             | 349,097       | 385,593       |
| Probate Court No. 2                                     | 333,289       | 343,534       | (10,245)    |             | 369,754             | 341,949       | 386,870       |
|                                                         | 110,294       | 127,020       |             |             | 71,635              | 96,992        | 88,969        |
| County Mental Health Court No. 1                        | 23,277        | 57,004        | (16,726)    |             | 57,752              | 47,362        | 45,740        |
| County Mental Health Court No. 2                        |               |               | (33,727)    |             |                     |               |               |
| County Attorney                                         | 120,242       | 162,426       | (42,184)    |             | 196,183             | 213,435       | 253,005       |
| County Clerk                                            | 10,375,791    | 10,341,727    | 34,064      | 0.33%       | 7,886,972           | 7,751,004     | 7,607,070     |
| County Clerk Miscellaneous Fees                         | 92,914        | 113,888       | (20,974)    |             | 62,437<br>2,369,827 | 66,519        | 59,183        |
| Financial Recovery Division                             | 1,906,987     | 2,459,963     | (552,976)   |             |                     | 2,831,647     | 3,139,500     |
| County Sheriff                                          | 19,893,384    | 22,247,967    | (2,354,583) |             | 24,184,716          | 23,668,894    | 23,156,787    |
| County Tax Assessor-Collector                           | 394,958,610   | 376,202,439   | 18,756,171  | 4.99%       | 356,047,126         | 349,107,042   | 346,412,089   |
| District Clerk                                          | 4,635,474     | 5,760,373     | (1,124,899) |             | 5,883,359           | 5,826,611     | 5,909,006     |
| District Clerk Miscellaneous Fees                       | 568,432       | 970,733       | (402,301)   |             | 906,278             | 912,628       | 799,705       |
| Domestic Relations Office                               | 868,835       | 993,814       | (124,979)   | -12.58%     | 934,846             | 828,200       | 881,792       |
| El Paso County Community                                |               |               |             |             |                     |               |               |
| Supervision and Corrections (EPC CSCD)                  | 3,112,600     | 3,805,266     | (692,666)   |             | 3,899,765           | 3,926,174     | 4,010,549     |
| Constables - All Precincts                              | 926,146       | 1,475,772     | (549,626)   |             | 1,452,281           | 1,490,563     | 1,315,460     |
| Justice of the Peace, Precinct No. 1                    | 290,368       | 517,177       | (226,809)   |             | 465,065             | 464,740       | 360,079       |
| Justice of the Peace, Precinct No. 2                    | 420,640       | 691,622       | (270,982)   |             | 696,080             | 826,338       | 824,370       |
| Justice of the Peace, Precinct No. 3                    | 342,919       | 529,731       | (186,812)   |             | 737,692             | 747,498       | 730,142       |
| Justice of the Peace, Precinct No. 4                    | 618,901       | 856,148       | (237,247)   |             | 707,952             | 696,517       | 644,991       |
| Justice of the Peace, Precinct No. 5                    | 409,348       | 618,379       | (209,031)   |             | 675,932             | 636,674       | 553,302       |
| Justice of the Peace, Precinct No. 6-1                  | 947,237       | 1,130,732     | (183,495)   | -16.23%     | 1,500,368           | 1,673,543     | 1,844,540     |
| Justice of the Peace, Precinct No. 6-2                  | 923,046       | 1,311,218     | (388,172)   |             | 1,241,253           | 1,240,178     | 1,359,581     |
| Justice of the Peace, Precinct No. 7                    | 631,734       | 859,457       | (227,723)   | -26.50%     | 840,246             | 1,040,252     | 865,876       |
|                                                         | \$449,764,428 | \$440,414,848 | \$9,349,580 | 2.12%       | \$419,829,333       | \$413,494,916 | \$410,769,979 |