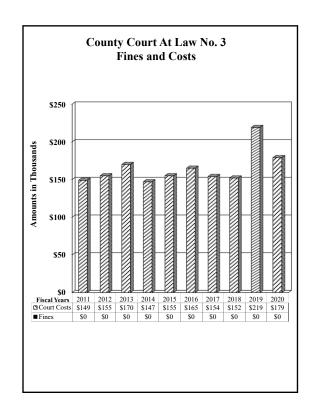

#### County of El Paso, Texas Funds and Fees Collections - Comparative Summary Fiscal Years 2016 Through 2020

|                                                         |               |               |             | % Increase/ |                     |               |               |
|---------------------------------------------------------|---------------|---------------|-------------|-------------|---------------------|---------------|---------------|
| Department                                              | 2020          | 2019          | Difference  | Decrease    | 2018                | 2017          | 2016          |
| 34th District Court                                     | \$127,331     | \$168,998     | (\$41,667)  | -24.66%     | \$198,776           | \$220,598     | \$155,952     |
| 41st District Court                                     | 243,348       | 264,935       | (21,587)    | -8.15%      | 205,985             | 250,704       | 249,582       |
| 65th District Court                                     | 74,265        | 103,886       | (29,621)    |             | 87,243              | 76,866        | 171,950       |
| 120th District Court                                    | 200,604       | 328,396       | (127,792)   | -38.91%     | 229,793             | 191,395       | 211,360       |
| 168th District Court                                    | 177,845       | 196,332       | (18,487)    |             | 198,681             | 219,822       | 192,672       |
| 171st District Court                                    | 212,235       | 228,353       | (16,118)    | -7.06%      | 211,371             | 212,387       | 234,116       |
| 205th District Court                                    | 125,567       | 151,794       | (26,227)    | -17.28%     | 175,523             | 153,003       | 199,929       |
| 210th District Court                                    | 127,068       | 184,074       | (57,006)    | -30.97%     | 176,557             | 170,495       | 208,330       |
| 243rd District Court                                    | 151,623       | 143,437       | 8,186       | 5.71%       | 137,238             | 115,762       | 124,989       |
| 327th District Court                                    | 507,719       | 505,292       | 2,427       | 0.48%       | 435,969             | 333,726       | 337,057       |
| 346th District Court                                    | 168,574       | 204,095       | (35,521)    | -17.40%     | 206,059             | 212,471       | 199,054       |
| 346th Veterans Treatment Court                          | 9,111         | 16,331        | (7,220)     | -44.21%     | 25,514              | 18,347        | 8,881         |
| 383rd District Court                                    | 996,049       | 1,273,642     | (277,593)   |             | 1,167,632           | 1,459,875     | 1,218,224     |
| 384th District Court                                    | 166,327       | 196,035       | (29,708)    | -15.15%     | 173,597             | 200,048       | 185,947       |
| 388th District Court                                    | 441,506       | 499,830       | (58,324)    |             | 804,324             | 803,255       | 813,677       |
| 409th District Court                                    | 193,768       | 238,643       | (44,875)    |             | 224,446             | 194,775       | 208,643       |
| 448th District Court                                    | 111,823       | 139,895       | (28,072)    |             | 137,491             | 130,627       | 133,109       |
| Criminal District Court No. 1                           | 291,814       | 277,509       | 14,305      | 5.15%       | 347,379             | 287,118       | 344,720       |
| County Court at Law No. 1                               | 160,989       | 296,534       | (135,545)   |             | 330,493             | 519,950       | 544,873       |
| County Court at Law No. 2                               | 258,866       | 277,024       | (18,158)    |             | 264,412             | 294,450       | 339,214       |
| County Court at Law No. 3                               | 179,162       | 218,782       | (39,620)    |             | 151,621             | 154,259       | 164,611       |
| County Court at Law No. 4                               | 158,345       | 215,220       | (56,875)    |             | 231,226             | 308,539       | 317,834       |
| County Court at Law No. 5                               | 417,846       | 426,382       | (8,536)     |             | 293,324             | 316,820       | 368,754       |
| County Court at Law No. 6                               | 478,648       | 434,233       | 44,415      | 10.23%      | 276,364             | 181,193       | 189,676       |
| County Court at Law No. 7                               | 182,893       | 322,251       | (139,358)   |             | 368,051             | 390,735       | 400,077       |
| County Criminal Court No. 1                             | 129,204       | 194,494       | (65,290)    |             | 185,450             | 253,883       | 286,412       |
| County Criminal Court No. 1 County Criminal Court No. 2 | 204,029       | 256,922       | (52,893)    |             | 295,225             | 292,227       | 359,406       |
| County Criminal Court No. 2 County Criminal Court No. 3 | 170,562       | 250,322       | (79,692)    |             | 246,801             | 255,461       | 312,697       |
| County Criminal Court No. 4                             | 167,510       | 237,596       | (70,086)    |             | 208,927             | 264,396       | 254,384       |
| Jury Duty Court                                         | 102,695       | 267,348       | (164,653)   |             | 272,521             | 227,872       | 399,650       |
| Probate Court No. 1                                     | 316,634       | 319,941       | (3,307)     |             | 373,820             | 349,097       | 385,593       |
| Probate Court No. 2                                     | 333,289       | 343,534       | (10,245)    |             | 369,754             | 341,949       | 386,870       |
|                                                         | 110,294       | 127,020       |             |             | 71,635              | 96,992        | 88,969        |
| County Mental Health Court No. 1                        | 23,277        | 57,004        | (16,726)    |             | 57,752              | 47,362        | 45,740        |
| County Mental Health Court No. 2                        |               |               | (33,727)    |             |                     |               |               |
| County Attorney                                         | 120,242       | 162,426       | (42,184)    |             | 196,183             | 213,435       | 253,005       |
| County Clerk                                            | 10,375,791    | 10,341,727    | 34,064      | 0.33%       | 7,886,972           | 7,751,004     | 7,607,070     |
| County Clerk Miscellaneous Fees                         | 92,914        | 113,888       | (20,974)    |             | 62,437<br>2,369,827 | 66,519        | 59,183        |
| Financial Recovery Division                             | 1,906,987     | 2,459,963     | (552,976)   |             |                     | 2,831,647     | 3,139,500     |
| County Sheriff                                          | 19,893,384    | 22,247,967    | (2,354,583) |             | 24,184,716          | 23,668,894    | 23,156,787    |
| County Tax Assessor-Collector                           | 394,958,610   | 376,202,439   | 18,756,171  | 4.99%       | 356,047,126         | 349,107,042   | 346,412,089   |
| District Clerk                                          | 4,635,474     | 5,760,373     | (1,124,899) |             | 5,883,359           | 5,826,611     | 5,909,006     |
| District Clerk Miscellaneous Fees                       | 568,432       | 970,733       | (402,301)   |             | 906,278             | 912,628       | 799,705       |
| Domestic Relations Office                               | 868,835       | 993,814       | (124,979)   | -12.58%     | 934,846             | 828,200       | 881,792       |
| El Paso County Community                                |               |               |             |             |                     |               |               |
| Supervision and Corrections (EPC CSCD)                  | 3,112,600     | 3,805,266     | (692,666)   |             | 3,899,765           | 3,926,174     | 4,010,549     |
| Constables - All Precincts                              | 926,146       | 1,475,772     | (549,626)   |             | 1,452,281           | 1,490,563     | 1,315,460     |
| Justice of the Peace, Precinct No. 1                    | 290,368       | 517,177       | (226,809)   |             | 465,065             | 464,740       | 360,079       |
| Justice of the Peace, Precinct No. 2                    | 420,640       | 691,622       | (270,982)   |             | 696,080             | 826,338       | 824,370       |
| Justice of the Peace, Precinct No. 3                    | 342,919       | 529,731       | (186,812)   |             | 737,692             | 747,498       | 730,142       |
| Justice of the Peace, Precinct No. 4                    | 618,901       | 856,148       | (237,247)   |             | 707,952             | 696,517       | 644,991       |
| Justice of the Peace, Precinct No. 5                    | 409,348       | 618,379       | (209,031)   |             | 675,932             | 636,674       | 553,302       |
| Justice of the Peace, Precinct No. 6-1                  | 947,237       | 1,130,732     | (183,495)   | -16.23%     | 1,500,368           | 1,673,543     | 1,844,540     |
| Justice of the Peace, Precinct No. 6-2                  | 923,046       | 1,311,218     | (388,172)   |             | 1,241,253           | 1,240,178     | 1,359,581     |
| Justice of the Peace, Precinct No. 7                    | 631,734       | 859,457       | (227,723)   | -26.50%     | 840,246             | 1,040,252     | 865,876       |
|                                                         | \$449,764,428 | \$440,414,848 | \$9,349,580 | 2.12%       | \$419,829,333       | \$413,494,916 | \$410,769,979 |

#### Collections

|                                   | on          |
|-----------------------------------|-------------|
| Department                        | Assessments |
| 34th District Court               | \$127,331   |
| 41st District Court               | 243,348     |
| 65th District Court               | 74,265      |
| 120th District Court              | 200,604     |
| 168th District Court              | 177,845     |
| 171st District Court              | 212,235     |
| 205th District Court              | 125,567     |
| 210th District Court              | 127,068     |
| 243rd District Court              | 151,623     |
| 327th District Court              | 507,719     |
| 346th District Court              | 168,574     |
| 346th Veterans Treatment Court    | 9,111       |
| 383rd District Court              | 996,049     |
| 384th District Court              | 166,327     |
| 388th District Court              | 441,506     |
| 409th District Court              | 193,768     |
| 448th District Court              | 111,823     |
| Criminal District Court No. 1     | 291,814     |
| County Court at Law No. 1         | 160,989     |
| County Court at Law No. 2         | 258,866     |
| County Court at Law No. 3         | 179,162     |
| County Court at Law No. 4         | 158,345     |
| County Court at Law No. 5         | 417,846     |
| County Court at Law No. 6         | 478,648     |
| County Court at Law No. 7         | 182,893     |
| County Criminal Court No. 1       | 129,204     |
| County Criminal Court No. 2       | 204,029     |
| County Criminal Court No. 3       | 170,562     |
| County Criminal Court No. 4       | 167,510     |
| Jury Duty Court                   | 102,695     |
| Probate Court No. 1               | 316,634     |
| Probate Court No. 2               | 333,289     |
| County Mental Health Court No. 1  | 110,294     |
| County Mental Health Court No. 2  | 23,277      |
| District Clerk Miscellaneous Fees | 568,432     |
| County Clerk Miscellaneous Fees   | 92,914      |
|                                   |             |