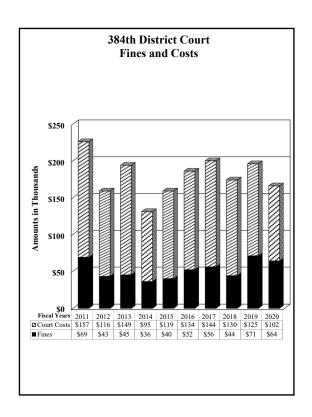

#### County of El Paso, Texas Funds and Fees Collections - Comparative Summary Fiscal Years 2016 Through 2020

|                                                         |               |               |             | % Increase/ |                     |               |               |
|---------------------------------------------------------|---------------|---------------|-------------|-------------|---------------------|---------------|---------------|
| Department                                              | 2020          | 2019          | Difference  | Decrease    | 2018                | 2017          | 2016          |
| 34th District Court                                     | \$127,331     | \$168,998     | (\$41,667)  | -24.66%     | \$198,776           | \$220,598     | \$155,952     |
| 41st District Court                                     | 243,348       | 264,935       | (21,587)    | -8.15%      | 205,985             | 250,704       | 249,582       |
| 65th District Court                                     | 74,265        | 103,886       | (29,621)    |             | 87,243              | 76,866        | 171,950       |
| 120th District Court                                    | 200,604       | 328,396       | (127,792)   | -38.91%     | 229,793             | 191,395       | 211,360       |
| 168th District Court                                    | 177,845       | 196,332       | (18,487)    |             | 198,681             | 219,822       | 192,672       |
| 171st District Court                                    | 212,235       | 228,353       | (16,118)    | -7.06%      | 211,371             | 212,387       | 234,116       |
| 205th District Court                                    | 125,567       | 151,794       | (26,227)    | -17.28%     | 175,523             | 153,003       | 199,929       |
| 210th District Court                                    | 127,068       | 184,074       | (57,006)    | -30.97%     | 176,557             | 170,495       | 208,330       |
| 243rd District Court                                    | 151,623       | 143,437       | 8,186       | 5.71%       | 137,238             | 115,762       | 124,989       |
| 327th District Court                                    | 507,719       | 505,292       | 2,427       | 0.48%       | 435,969             | 333,726       | 337,057       |
| 346th District Court                                    | 168,574       | 204,095       | (35,521)    | -17.40%     | 206,059             | 212,471       | 199,054       |
| 346th Veterans Treatment Court                          | 9,111         | 16,331        | (7,220)     | -44.21%     | 25,514              | 18,347        | 8,881         |
| 383rd District Court                                    | 996,049       | 1,273,642     | (277,593)   |             | 1,167,632           | 1,459,875     | 1,218,224     |
| 384th District Court                                    | 166,327       | 196,035       | (29,708)    | -15.15%     | 173,597             | 200,048       | 185,947       |
| 388th District Court                                    | 441,506       | 499,830       | (58,324)    |             | 804,324             | 803,255       | 813,677       |
| 409th District Court                                    | 193,768       | 238,643       | (44,875)    |             | 224,446             | 194,775       | 208,643       |
| 448th District Court                                    | 111,823       | 139,895       | (28,072)    |             | 137,491             | 130,627       | 133,109       |
| Criminal District Court No. 1                           | 291,814       | 277,509       | 14,305      | 5.15%       | 347,379             | 287,118       | 344,720       |
| County Court at Law No. 1                               | 160,989       | 296,534       | (135,545)   |             | 330,493             | 519,950       | 544,873       |
| County Court at Law No. 2                               | 258,866       | 277,024       | (18,158)    |             | 264,412             | 294,450       | 339,214       |
| County Court at Law No. 3                               | 179,162       | 218,782       | (39,620)    |             | 151,621             | 154,259       | 164,611       |
| County Court at Law No. 4                               | 158,345       | 215,220       | (56,875)    |             | 231,226             | 308,539       | 317,834       |
| County Court at Law No. 5                               | 417,846       | 426,382       | (8,536)     |             | 293,324             | 316,820       | 368,754       |
| County Court at Law No. 6                               | 478,648       | 434,233       | 44,415      | 10.23%      | 276,364             | 181,193       | 189,676       |
| County Court at Law No. 7                               | 182,893       | 322,251       | (139,358)   |             | 368,051             | 390,735       | 400,077       |
| County Criminal Court No. 1                             | 129,204       | 194,494       | (65,290)    |             | 185,450             | 253,883       | 286,412       |
| County Criminal Court No. 1 County Criminal Court No. 2 | 204,029       | 256,922       | (52,893)    |             | 295,225             | 292,227       | 359,406       |
| County Criminal Court No. 2 County Criminal Court No. 3 | 170,562       | 250,322       | (79,692)    |             | 246,801             | 255,461       | 312,697       |
| County Criminal Court No. 4                             | 167,510       | 237,596       | (70,086)    |             | 208,927             | 264,396       | 254,384       |
| Jury Duty Court                                         | 102,695       | 267,348       | (164,653)   |             | 272,521             | 227,872       | 399,650       |
| Probate Court No. 1                                     | 316,634       | 319,941       | (3,307)     |             | 373,820             | 349,097       | 385,593       |
| Probate Court No. 2                                     | 333,289       | 343,534       | (10,245)    |             | 369,754             | 341,949       | 386,870       |
|                                                         | 110,294       | 127,020       |             |             | 71,635              | 96,992        | 88,969        |
| County Mental Health Court No. 1                        | 23,277        | 57,004        | (16,726)    |             | 57,752              | 47,362        | 45,740        |
| County Mental Health Court No. 2                        |               |               | (33,727)    |             |                     |               |               |
| County Attorney                                         | 120,242       | 162,426       | (42,184)    |             | 196,183             | 213,435       | 253,005       |
| County Clerk                                            | 10,375,791    | 10,341,727    | 34,064      | 0.33%       | 7,886,972           | 7,751,004     | 7,607,070     |
| County Clerk Miscellaneous Fees                         | 92,914        | 113,888       | (20,974)    |             | 62,437<br>2,369,827 | 66,519        | 59,183        |
| Financial Recovery Division                             | 1,906,987     | 2,459,963     | (552,976)   |             |                     | 2,831,647     | 3,139,500     |
| County Sheriff                                          | 19,893,384    | 22,247,967    | (2,354,583) |             | 24,184,716          | 23,668,894    | 23,156,787    |
| County Tax Assessor-Collector                           | 394,958,610   | 376,202,439   | 18,756,171  | 4.99%       | 356,047,126         | 349,107,042   | 346,412,089   |
| District Clerk                                          | 4,635,474     | 5,760,373     | (1,124,899) |             | 5,883,359           | 5,826,611     | 5,909,006     |
| District Clerk Miscellaneous Fees                       | 568,432       | 970,733       | (402,301)   |             | 906,278             | 912,628       | 799,705       |
| Domestic Relations Office                               | 868,835       | 993,814       | (124,979)   | -12.58%     | 934,846             | 828,200       | 881,792       |
| El Paso County Community                                |               |               |             |             |                     |               |               |
| Supervision and Corrections (EPC CSCD)                  | 3,112,600     | 3,805,266     | (692,666)   |             | 3,899,765           | 3,926,174     | 4,010,549     |
| Constables - All Precincts                              | 926,146       | 1,475,772     | (549,626)   |             | 1,452,281           | 1,490,563     | 1,315,460     |
| Justice of the Peace, Precinct No. 1                    | 290,368       | 517,177       | (226,809)   |             | 465,065             | 464,740       | 360,079       |
| Justice of the Peace, Precinct No. 2                    | 420,640       | 691,622       | (270,982)   |             | 696,080             | 826,338       | 824,370       |
| Justice of the Peace, Precinct No. 3                    | 342,919       | 529,731       | (186,812)   |             | 737,692             | 747,498       | 730,142       |
| Justice of the Peace, Precinct No. 4                    | 618,901       | 856,148       | (237,247)   |             | 707,952             | 696,517       | 644,991       |
| Justice of the Peace, Precinct No. 5                    | 409,348       | 618,379       | (209,031)   |             | 675,932             | 636,674       | 553,302       |
| Justice of the Peace, Precinct No. 6-1                  | 947,237       | 1,130,732     | (183,495)   | -16.23%     | 1,500,368           | 1,673,543     | 1,844,540     |
| Justice of the Peace, Precinct No. 6-2                  | 923,046       | 1,311,218     | (388,172)   |             | 1,241,253           | 1,240,178     | 1,359,581     |
| Justice of the Peace, Precinct No. 7                    | 631,734       | 859,457       | (227,723)   | -26.50%     | 840,246             | 1,040,252     | 865,876       |
|                                                         | \$449,764,428 | \$440,414,848 | \$9,349,580 | 2.12%       | \$419,829,333       | \$413,494,916 | \$410,769,979 |