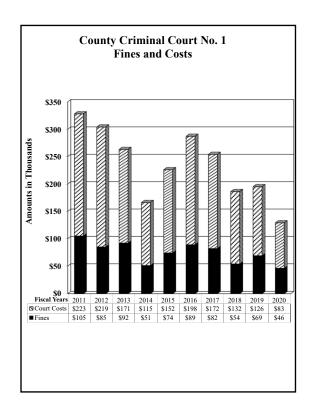

|
| Total Collections \$53,411                                                                                                                                                                                                                                                                                                                                                                    | \$92,557                                                                                                                     | \$21,542                                                                                                               | \$167,510                                                                                                                 |









# County of El Paso, Texas Jury Duty Court Visiting Judges October 1, 2019 through September 30, 2020

# Fines and Costs

| By Financial Recovery Division and EPC CSCD: | Fines     | County<br>Court<br>Costs | State<br>Court<br>Costs | Totals    |
|----------------------------------------------|-----------|--------------------------|-------------------------|-----------|
| October                                      |           |                          |                         |           |
| November                                     |           |                          |                         |           |
| December                                     |           |                          |                         |           |
| January