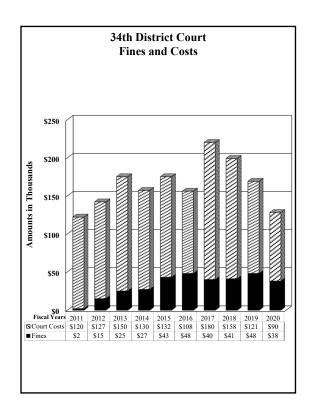

# County of El Paso, Texas 34th District Court Judge William E. Moody October 1, 2019 through September 30, 2020

#### Fines and Costs

#### **Criminal Collections:**

| By Financial Recovery Division and |         | County | State   |         |
|------------------------------------|---------|--------|---------|---------|
| EPC CSCD:                          |         | Court  | Court   |         |
| _                                  | Fines   | Costs  | Costs   | Totals  |
| October                            | \$2,817 | \$700  | \$1,139 | \$4,656 |
| November                           | 4,392   | 770    | 1,199   | 6,361   |
| December                           | 2,685   | 629    | 821     | 4,135   |
| January                            | 3,814   | 647    | 1,157   | 5,618   |
| February                           | 2,962   | 770    | 1,292   | 5,024   |
| March                              | 3,932   | 426    | 714     | 5,072   |
| April                              | 2,031   | 399    | 552     | 2,982   |
| May                                | 2,509   | 399    | 581     | 3,489   |
| June                               | 4,770   | 455    | 1,035   | 6,260   |
| July                               | 2,119   | 558    | 573     | 3,250   |
| August                             | 2,445   | 393    | 633     | 3,471   |
| September                          | 3,321   | 305    | 464     | 4,090   |
| Total Criminal Collections         | 37,797  | 6,451  | 10,160  | 54,408  |

#### **Civil Collections:**

| October                 |          | 4,600    | 2,459    | 7,059     |
|-------------------------|----------|----------|----------|-----------|
| November                |          | 3,460    | 2,361    | 5,821     |
| December                |          | 2,477    | 1,433    | 3,910     |
| January                 |          | 3,149    | 2,317    | 5,466     |
| February                |          | 3,357    | 2,130    | 5,487     |
| March                   |          | 4,575    | 2,857    | 7,432     |
| April                   |          | 4,464    | 1,403    | 5,867     |
| May                     |          | 3,594    | 2,442    | 6,036     |
| June                    |          | 2,517    | 1,749    | 4,266     |
| July                    |          | 7,241    | 1,988    | 9,229     |
| August                  |          | 4,453    | 3,197    | 7,650     |
| September               |          | 2,712    | 1,988    | 4,700     |
|                         | _        |          |          |           |
| Total Civil Collections |          | 46,599   | 26,324   | 72,923    |
|                         |          |          |          |           |
| Total Collections       | \$37,797 | \$53,050 | \$36,484 | \$127,331 |
|                         |          |          |          |           |