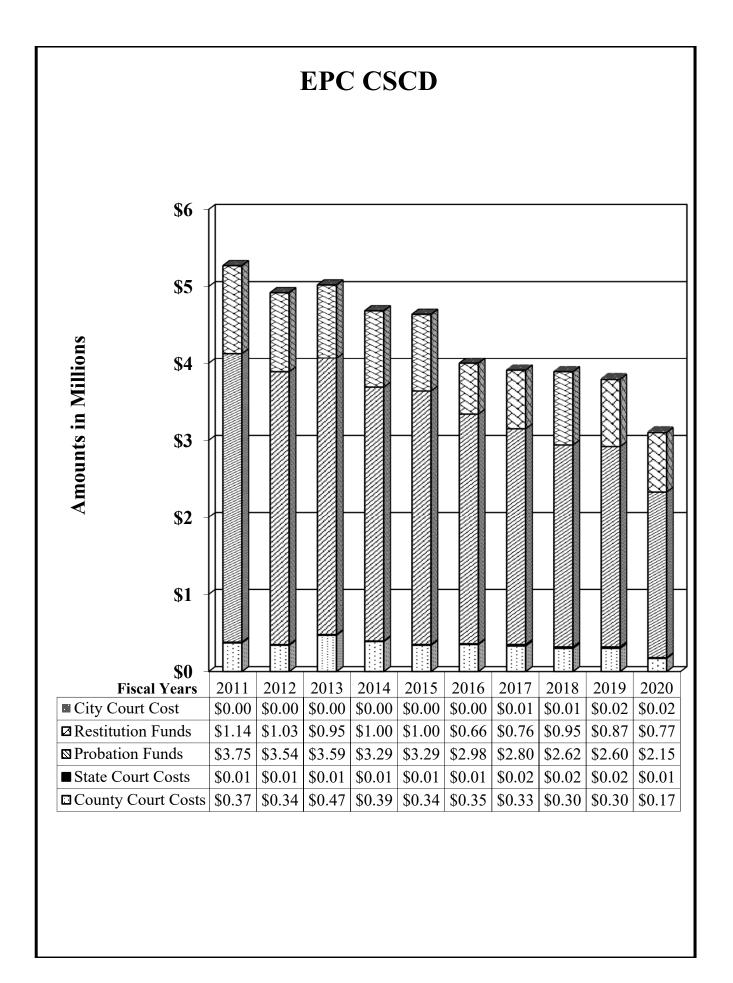

### TABLE OF CONTENTS

| $\underline{\mathbf{Pa}}$                                                  | ige No |
|----------------------------------------------------------------------------|--------|
| County Sheriff                                                             | .62    |
| County Tax Assessor-Collector                                              | 65     |
| District Clerk                                                             | 70     |
| District Clerk-Miscellaneous Fees                                          | .73    |
| Domestic Relations Office                                                  | .75    |
| El Paso County Community Supervision and Corrections Department (EPC CSCD) | 77     |
| Constables-All Precincts                                                   | .80    |
| Justice of the Peace All Precincts                                         | .83    |
| Justice of the Peace - Precinct No. 1                                      | .86    |
| Justice of the Peace - Precinct No. 2                                      | 87     |
| Justice of the Peace-Precinct No. 3                                        | .88    |
| Justice of the Peace - Precinct No. 4                                      | .89    |
| Justice of the Peace - Precinct No. 5                                      | .90    |
| Justice of the Peace - Precinct No. 6-1                                    | .91    |
| Justice of the Peace - Precinct No. 6-2                                    | .92    |
| Justice of the Peace - Precinct No. 7                                      | 93     |

Overall the funds and fees collections comparative summary reflect an average increase of 2.12% in collections throughout the various County departments compared to previous year collections. A majority of the collecting departments showed decreases in collections. Increases and decreases greater than \$100,000 are as follows:

| • | County Tax Assessor-Collector                                                                                                                                                                                                                                                                                                          | \$18,756,171 increase                                                                                                                                                                                                                              |
|---|----------------------------------------------------------------------------------------------------------------------------------------------------------------------------------------------------------------------------------------------------------------------------------------------------------------------------------------|----------------------------------------------------------------------------------------------------------------------------------------------------------------------------------------------------------------------------------------------------|
| • | 120 <sup>th</sup> District Court 383 <sup>rd</sup> District Court County Court at Law No. 1 County Court at Law No. 7 Jury Duty Court Financial Recovery Division County Sheriff District Clerk District Clerk Miscellaneous Fees Domestic Relations Office EPC CSCD                                                                   | \$127,792 decrease<br>\$277,593 decrease<br>\$135,545 decrease<br>\$139,358 decrease<br>\$164,653 decrease<br>\$552,976 decrease<br>\$2,354,582 decrease<br>\$1,124,899 decrease<br>\$402,301 decrease<br>\$124,979 decrease<br>\$692,666 decrease |
| • | Constables – All Precincts Justice of the Peace, Precinct No. 1 Justice of the Peace, Precinct No. 2 Justice of the Peace, Precinct No. 3 Justice of the Peace, Precinct No. 4 Justice of the Peace, Precinct No. 5 Justice of the Peace, Precinct No. 6-1 Justice of the Peace, Precinct No. 6-2 Justice of the Peace, Precinct No. 7 | \$549,626 decrease<br>\$226,809 decrease<br>\$270,982 decrease<br>\$186,813 decrease<br>\$237,247 decrease<br>\$209,031 decrease<br>\$183,495 decrease<br>\$388,172 decrease<br>\$227,723 decrease                                                 |

#### County of El Paso, Texas Funds and Fees Collections - Comparative Summary Fiscal Years 2016 Through 2020

|                                                         |               |               |             | % Increase/ |                     |               |               |
|---------------------------------------------------------|---------------|---------------|-------------|-------------|---------------------|---------------|---------------|
| Department                                              | 2020          | 2019          | Difference  | Decrease    | 2018                | 2017          | 2016          |
| 34th District Court                                     | \$127,331     | \$168,998     | (\$41,667)  | -24.66%     | \$198,776           | \$220,598     | \$155,952     |
| 41st District Court                                     | 243,348       | 264,935       | (21,587)    | -8.15%      | 205,985             | 250,704       | 249,582       |
| 65th District Court                                     | 74,265        | 103,886       | (29,621)    |             | 87,243              | 76,866        | 171,950       |
| 120th District Court                                    | 200,604       | 328,396       | (127,792)   | -38.91%     | 229,793             | 191,395       | 211,360       |
| 168th District Court                                    | 177,845       | 196,332       | (18,487)    |             | 198,681             | 219,822       | 192,672       |
| 171st District Court                                    | 212,235       | 228,353       | (16,118)    | -7.06%      | 211,371             | 212,387       | 234,116       |
| 205th District Court                                    | 125,567       | 151,794       | (26,227)    | -17.28%     | 175,523             | 153,003       | 199,929       |
| 210th District Court                                    | 127,068       | 184,074       | (57,006)    | -30.97%     | 176,557             | 170,495       | 208,330       |
| 243rd District Court                                    | 151,623       | 143,437       | 8,186       | 5.71%       | 137,238             | 115,762       | 124,989       |
| 327th District Court                                    | 507,719       | 505,292       | 2,427       | 0.48%       | 435,969             | 333,726       | 337,057       |
| 346th District Court                                    | 168,574       | 204,095       | (35,521)    | -17.40%     | 206,059             | 212,471       | 199,054       |
| 346th Veterans Treatment Court                          | 9,111         | 16,331        | (7,220)     | -44.21%     | 25,514              | 18,347        | 8,881         |
| 383rd District Court                                    | 996,049       | 1,273,642     | (277,593)   |             | 1,167,632           | 1,459,875     | 1,218,224     |
| 384th District Court                                    | 166,327       | 196,035       | (29,708)    | -15.15%     | 173,597             | 200,048       | 185,947       |
| 388th District Court                                    | 441,506       | 499,830       | (58,324)    |             | 804,324             | 803,255       | 813,677       |
| 409th District Court                                    | 193,768       | 238,643       | (44,875)    |             | 224,446             | 194,775       | 208,643       |
| 448th District Court                                    | 111,823       | 139,895       | (28,072)    |             | 137,491             | 130,627       | 133,109       |
| Criminal District Court No. 1                           | 291,814       | 277,509       | 14,305      | 5.15%       | 347,379             | 287,118       | 344,720       |
| County Court at Law No. 1                               | 160,989       | 296,534       | (135,545)   |             | 330,493             | 519,950       | 544,873       |
| County Court at Law No. 2                               | 258,866       | 277,024       | (18,158)    |             | 264,412             | 294,450       | 339,214       |
| County Court at Law No. 3                               | 179,162       | 218,782       | (39,620)    |             | 151,621             | 154,259       | 164,611       |
| County Court at Law No. 4                               | 158,345       | 215,220       | (56,875)    |             | 231,226             | 308,539       | 317,834       |
| County Court at Law No. 5                               | 417,846       | 426,382       | (8,536)     |             | 293,324             | 316,820       | 368,754       |
| County Court at Law No. 6                               | 478,648       | 434,233       | 44,415      | 10.23%      | 276,364             | 181,193       | 189,676       |
| County Court at Law No. 7                               | 182,893       | 322,251       | (139,358)   |             | 368,051             | 390,735       | 400,077       |
| County Criminal Court No. 1                             | 129,204       | 194,494       | (65,290)    |             | 185,450             | 253,883       | 286,412       |
| County Criminal Court No. 1 County Criminal Court No. 2 | 204,029       | 256,922       | (52,893)    |             | 295,225             | 292,227       | 359,406       |
| County Criminal Court No. 2 County Criminal Court No. 3 | 170,562       | 250,322       | (79,692)    |             | 246,801             | 255,461       | 312,697       |
| County Criminal Court No. 4                             | 167,510       | 237,596       | (70,086)    |             | 208,927             | 264,396       | 254,384       |
| Jury Duty Court                                         | 102,695       | 267,348       | (164,653)   |             | 272,521             | 227,872       | 399,650       |
| Probate Court No. 1                                     | 316,634       | 319,941       | (3,307)     |             | 373,820             | 349,097       | 385,593       |
| Probate Court No. 2                                     | 333,289       | 343,534       | (10,245)    |             | 369,754             | 341,949       | 386,870       |
|                                                         | 110,294       | 127,020       |             |             | 71,635              | 96,992        | 88,969        |
| County Mental Health Court No. 1                        | 23,277        | 57,004        | (16,726)    |             | 57,752              | 47,362        | 45,740        |
| County Mental Health Court No. 2                        |               |               | (33,727)    |             |                     |               |               |
| County Attorney                                         | 120,242       | 162,426       | (42,184)    |             | 196,183             | 213,435       | 253,005       |
| County Clerk                                            | 10,375,791    | 10,341,727    | 34,064      | 0.33%       | 7,886,972           | 7,751,004     | 7,607,070     |
| County Clerk Miscellaneous Fees                         | 92,914        | 113,888       | (20,974)    |             | 62,437<br>2,369,827 | 66,519        | 59,183        |
| Financial Recovery Division                             | 1,906,987     | 2,459,963     | (552,976)   |             |                     | 2,831,647     | 3,139,500     |
| County Sheriff                                          | 19,893,384    | 22,247,967    | (2,354,583) |             | 24,184,716          | 23,668,894    | 23,156,787    |
| County Tax Assessor-Collector                           | 394,958,610   | 376,202,439   | 18,756,171  | 4.99%       | 356,047,126         | 349,107,042   | 346,412,089   |
| District Clerk                                          | 4,635,474     | 5,760,373     | (1,124,899) |             | 5,883,359           | 5,826,611     | 5,909,006     |
| District Clerk Miscellaneous Fees                       | 568,432       | 970,733       | (402,301)   |             | 906,278             | 912,628       | 799,705       |
| Domestic Relations Office                               | 868,835       | 993,814       | (124,979)   | -12.58%     | 934,846             | 828,200       | 881,792       |
| El Paso County Community                                |               |               |             |             |                     |               |               |
| Supervision and Corrections (EPC CSCD)                  | 3,112,600     | 3,805,266     | (692,666)   |             | 3,899,765           | 3,926,174     | 4,010,549     |
| Constables - All Precincts                              | 926,146       | 1,475,772     | (549,626)   |             | 1,452,281           | 1,490,563     | 1,315,460     |
| Justice of the Peace, Precinct No. 1                    | 290,368       | 517,177       | (226,809)   |             | 465,065             | 464,740       | 360,079       |
| Justice of the Peace, Precinct No. 2                    | 420,640       | 691,622       | (270,982)   |             | 696,080             | 826,338       | 824,370       |
| Justice of the Peace, Precinct No. 3                    | 342,919       | 529,731       | (186,812)   |             | 737,692             | 747,498       | 730,142       |
| Justice of the Peace, Precinct No. 4                    | 618,901       | 856,148       | (237,247)   |             | 707,952             | 696,517       | 644,991       |
| Justice of the Peace, Precinct No. 5                    | 409,348       | 618,379       | (209,031)   |             | 675,932             | 636,674       | 553,302       |
| Justice of the Peace, Precinct No. 6-1                  | 947,237       | 1,130,732     | (183,495)   | -16.23%     | 1,500,368           | 1,673,543     | 1,844,540     |
| Justice of the Peace, Precinct No. 6-2                  | 923,046       | 1,311,218     | (388,172)   |             | 1,241,253           | 1,240,178     | 1,359,581     |
| Justice of the Peace, Precinct No. 7                    | 631,734       | 859,457       | (227,723)   | -26.50%     | 840,246             | 1,040,252     | 865,876       |
|                                                         | \$449,764,428 | \$440,414,848 | \$9,349,580 | 2.12%       | \$419,829,333       | \$413,494,916 | \$410,769,979 |