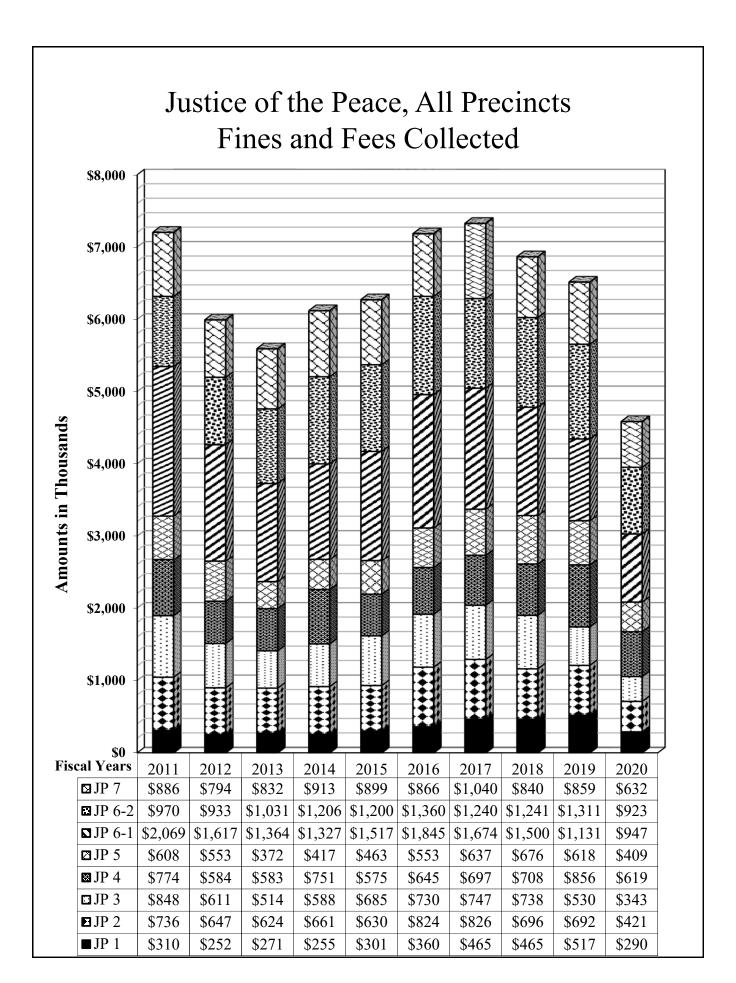

#### County of El Paso, Texas Funds and Fees Collections - Comparative Summary Fiscal Years 2016 Through 2020

|                                                         |               |               |             | % Increase/ |                     |               |               |
|---------------------------------------------------------|---------------|---------------|-------------|-------------|---------------------|---------------|---------------|
| Department                                              | 2020          | 2019          | Difference  | Decrease    | 2018                | 2017          | 2016          |
| 34th District Court                                     | \$127,331     | \$168,998     | (\$41,667)  | -24.66%     | \$198,776           | \$220,598     | \$155,952     |
| 41st District Court                                     | 243,348       | 264,935       | (21,587)    | -8.15%      | 205,985             | 250,704       | 249,582       |
| 65th District Court                                     | 74,265        | 103,886       | (29,621)    |             | 87,243              | 76,866        | 171,950       |
| 120th District Court                                    | 200,604       | 328,396       | (127,792)   | -38.91%     | 229,793             | 191,395       | 211,360       |
| 168th District Court                                    | 177,845       | 196,332       | (18,487)    |             | 198,681             | 219,822       | 192,672       |
| 171st District Court                                    | 212,235       | 228,353       | (16,118)    | -7.06%      | 211,371             | 212,387       | 234,116       |
| 205th District Court                                    | 125,567       | 151,794       | (26,227)    | -17.28%     | 175,523             | 153,003       | 199,929       |
| 210th District Court                                    | 127,068       | 184,074       | (57,006)    | -30.97%     | 176,557             | 170,495       | 208,330       |
| 243rd District Court                                    | 151,623       | 143,437       | 8,186       | 5.71%       | 137,238             | 115,762       | 124,989       |
| 327th District Court                                    | 507,719       | 505,292       | 2,427       | 0.48%       | 435,969             | 333,726       | 337,057       |
| 346th District Court                                    | 168,574       | 204,095       | (35,521)    | -17.40%     | 206,059             | 212,471       | 199,054       |
| 346th Veterans Treatment Court                          | 9,111         | 16,331        | (7,220)     | -44.21%     | 25,514              | 18,347        | 8,881         |
| 383rd District Court                                    | 996,049       | 1,273,642     | (277,593)   |             | 1,167,632           | 1,459,875     | 1,218,224     |
| 384th District Court                                    | 166,327       | 196,035       | (29,708)    | -15.15%     | 173,597             | 200,048       | 185,947       |
| 388th District Court                                    | 441,506       | 499,830       | (58,324)    |             | 804,324             | 803,255       | 813,677       |
| 409th District Court                                    | 193,768       | 238,643       | (44,875)    |             | 224,446             | 194,775       | 208,643       |
| 448th District Court                                    | 111,823       | 139,895       | (28,072)    |             | 137,491             | 130,627       | 133,109       |
| Criminal District Court No. 1                           | 291,814       | 277,509       | 14,305      | 5.15%       | 347,379             | 287,118       | 344,720       |
| County Court at Law No. 1                               | 160,989       | 296,534       | (135,545)   |             | 330,493             | 519,950       | 544,873       |
| County Court at Law No. 2                               | 258,866       | 277,024       | (18,158)    |             | 264,412             | 294,450       | 339,214       |
| County Court at Law No. 3                               | 179,162       | 218,782       | (39,620)    |             | 151,621             | 154,259       | 164,611       |
| County Court at Law No. 4                               | 158,345       | 215,220       | (56,875)    |             | 231,226             | 308,539       | 317,834       |
| County Court at Law No. 5                               | 417,846       | 426,382       | (8,536)     |             | 293,324             | 316,820       | 368,754       |
| County Court at Law No. 6                               | 478,648       | 434,233       | 44,415      | 10.23%      | 276,364             | 181,193       | 189,676       |
| County Court at Law No. 7                               | 182,893       | 322,251       | (139,358)   |             | 368,051             | 390,735       | 400,077       |
| County Criminal Court No. 1                             | 129,204       | 194,494       | (65,290)    |             | 185,450             | 253,883       | 286,412       |
| County Criminal Court No. 1 County Criminal Court No. 2 | 204,029       | 256,922       | (52,893)    |             | 295,225             | 292,227       | 359,406       |
| County Criminal Court No. 2 County Criminal Court No. 3 | 170,562       | 250,322       | (79,692)    |             | 246,801             | 255,461       | 312,697       |
| County Criminal Court No. 4                             | 167,510       | 237,596       | (70,086)    |             | 208,927             | 264,396       | 254,384       |
| Jury Duty Court                                         | 102,695       | 267,348       | (164,653)   |             | 272,521             | 227,872       | 399,650       |
| Probate Court No. 1                                     | 316,634       | 319,941       | (3,307)     |             | 373,820             | 349,097       | 385,593       |
| Probate Court No. 2                                     | 333,289       | 343,534       | (10,245)    |             | 369,754             | 341,949       | 386,870       |
|                                                         | 110,294       | 127,020       |             |             | 71,635              | 96,992        | 88,969        |
| County Mental Health Court No. 1                        | 23,277        | 57,004        | (16,726)    |             | 57,752              | 47,362        | 45,740        |
| County Mental Health Court No. 2                        |               |               | (33,727)    |             |                     |               |               |
| County Attorney                                         | 120,242       | 162,426       | (42,184)    |             | 196,183             | 213,435       | 253,005       |
| County Clerk                                            | 10,375,791    | 10,341,727    | 34,064      | 0.33%       | 7,886,972           | 7,751,004     | 7,607,070     |
| County Clerk Miscellaneous Fees                         | 92,914        | 113,888       | (20,974)    |             | 62,437<br>2,369,827 | 66,519        | 59,183        |
| Financial Recovery Division                             | 1,906,987     | 2,459,963     | (552,976)   |             |                     | 2,831,647     | 3,139,500     |
| County Sheriff                                          | 19,893,384    | 22,247,967    | (2,354,583) |             | 24,184,716          | 23,668,894    | 23,156,787    |
| County Tax Assessor-Collector                           | 394,958,610   | 376,202,439   | 18,756,171  | 4.99%       | 356,047,126         | 349,107,042   | 346,412,089   |
| District Clerk                                          | 4,635,474     | 5,760,373     | (1,124,899) |             | 5,883,359           | 5,826,611     | 5,909,006     |
| District Clerk Miscellaneous Fees                       | 568,432       | 970,733       | (402,301)   |             | 906,278             | 912,628       | 799,705       |
| Domestic Relations Office                               | 868,835       | 993,814       | (124,979)   | -12.58%     | 934,846             | 828,200       | 881,792       |
| El Paso County Community                                |               |               |             |             |                     |               |               |
| Supervision and Corrections (EPC CSCD)                  | 3,112,600     | 3,805,266     | (692,666)   |             | 3,899,765           | 3,926,174     | 4,010,549     |
| Constables - All Precincts                              | 926,146       | 1,475,772     | (549,626)   |             | 1,452,281           | 1,490,563     | 1,315,460     |
| Justice of the Peace, Precinct No. 1                    | 290,368       | 517,177       | (226,809)   |             | 465,065             | 464,740       | 360,079       |
| Justice of the Peace, Precinct No. 2                    | 420,640       | 691,622       | (270,982)   |             | 696,080             | 826,338       | 824,370       |
| Justice of the Peace, Precinct No. 3                    | 342,919       | 529,731       | (186,812)   |             | 737,692             | 747,498       | 730,142       |
| Justice of the Peace, Precinct No. 4                    | 618,901       | 856,148       | (237,247)   |             | 707,952             | 696,517       | 644,991       |
| Justice of the Peace, Precinct No. 5                    | 409,348       | 618,379       | (209,031)   |             | 675,932             | 636,674       | 553,302       |
| Justice of the Peace, Precinct No. 6-1                  | 947,237       | 1,130,732     | (183,495)   | -16.23%     | 1,500,368           | 1,673,543     | 1,844,540     |
| Justice of the Peace, Precinct No. 6-2                  | 923,046       | 1,311,218     | (388,172)   |             | 1,241,253           | 1,240,178     | 1,359,581     |
| Justice of the Peace, Precinct No. 7                    | 631,734       | 859,457       | (227,723)   | -26.50%     | 840,246             | 1,040,252     | 865,876       |
|                                                         | \$449,764,428 | \$440,414,848 | \$9,349,580 | 2.12%       | \$419,829,333       | \$413,494,916 | \$410,769,979 |