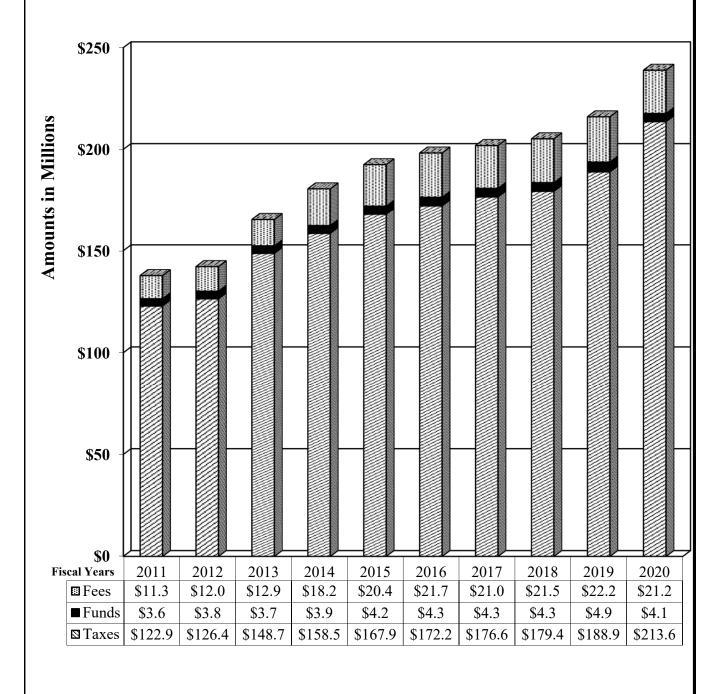

Overall the funds and fees collections comparative summary reflect an average increase of 2.12% in collections throughout the various County departments compared to previous year collections. A majority of the collecting departments showed decreases in collections. Increases and decreases greater than \$100,000 are as follows:

| • | County Tax Assessor-Collector                                                                                                                                                                                                                                                                                                          | \$18,756,171 increase                                                                                                                                                                                                                              |
|---|----------------------------------------------------------------------------------------------------------------------------------------------------------------------------------------------------------------------------------------------------------------------------------------------------------------------------------------|----------------------------------------------------------------------------------------------------------------------------------------------------------------------------------------------------------------------------------------------------|
| • | 120 <sup>th</sup> District Court 383 <sup>rd</sup> District Court County Court at Law No. 1 County Court at Law No. 7 Jury Duty Court Financial Recovery Division County Sheriff District Clerk District Clerk Miscellaneous Fees Domestic Relations Office EPC CSCD                                                                   | \$127,792 decrease<br>\$277,593 decrease<br>\$135,545 decrease<br>\$139,358 decrease<br>\$164,653 decrease<br>\$552,976 decrease<br>\$2,354,582 decrease<br>\$1,124,899 decrease<br>\$402,301 decrease<br>\$124,979 decrease<br>\$692,666 decrease |
| • | Constables – All Precincts Justice of the Peace, Precinct No. 1 Justice of the Peace, Precinct No. 2 Justice of the Peace, Precinct No. 3 Justice of the Peace, Precinct No. 4 Justice of the Peace, Precinct No. 5 Justice of the Peace, Precinct No. 6-1 Justice of the Peace, Precinct No. 6-2 Justice of the Peace, Precinct No. 7 | \$549,626 decrease<br>\$226,809 decrease<br>\$270,982 decrease<br>\$186,813 decrease<br>\$237,247 decrease<br>\$209,031 decrease<br>\$183,495 decrease<br>\$388,172 decrease<br>\$227,723 decrease                                                 |

The Honorable District Judges, County Court at Law Judges, County Probate Judges and Commissioners Court Members
April 12, 2021
Page 2

The increase of 4.99% in the County Tax Assessor collections is attributable to a 13.09% increase in Ad Valorem Taxes resulting from housing growth and an increase of property values. This increase was offset by decreases of 18.85%, 4.47%, and 1.78% in Hotel Occupancy Tax, Vehicle Registrations, and Vehicle Sales Tax collections, respectively, compared to last fiscal year.

The decreases in collections for all other offices are primarily due to COVID-19 closures and restrictions. The most significant effect on County Sheriff collections is reflected in the decrease in federal inmate population thus decreasing federal collections in the amount of 10.70%. The most significant effect on the District Clerk collections is shown by a decrease in Fines and Court Costs of 15.33%.

#### County of El Paso, Texas Funds and Fees Collections - Comparative Summary Fiscal Years 2016 Through 2020

|                                                         |               |               |             | % Increase/ |                     |               |               |
|---------------------------------------------------------|---------------|---------------|-------------|-------------|---------------------|---------------|---------------|
| Department                                              | 2020          | 2019          | Difference  | Decrease    | 2018                | 2017          | 2016          |
| 34th District Court                                     | \$127,331     | \$168,998     | (\$41,667)  | -24.66%     | \$198,776           | \$220,598     | \$155,952     |
| 41st District Court                                     | 243,348       | 264,935       | (21,587)    | -8.15%      | 205,985             | 250,704       | 249,582       |
| 65th District Court                                     | 74,265        | 103,886       | (29,621)    |             | 87,243              | 76,866        | 171,950       |
| 120th District Court                                    | 200,604       | 328,396       | (127,792)   | -38.91%     | 229,793             | 191,395       | 211,360       |
| 168th District Court                                    | 177,845       | 196,332       | (18,487)    |             | 198,681             | 219,822       | 192,672       |
| 171st District Court                                    | 212,235       | 228,353       | (16,118)    | -7.06%      | 211,371             | 212,387       | 234,116       |
| 205th District Court                                    | 125,567       | 151,794       | (26,227)    | -17.28%     | 175,523             | 153,003       | 199,929       |
| 210th District Court                                    | 127,068       | 184,074       | (57,006)    | -30.97%     | 176,557             | 170,495       | 208,330       |
| 243rd District Court                                    | 151,623       | 143,437       | 8,186       | 5.71%       | 137,238             | 115,762       | 124,989       |
| 327th District Court                                    | 507,719       | 505,292       | 2,427       | 0.48%       | 435,969             | 333,726       | 337,057       |
| 346th District Court                                    | 168,574       | 204,095       | (35,521)    | -17.40%     | 206,059             | 212,471       | 199,054       |
| 346th Veterans Treatment Court                          | 9,111         | 16,331        | (7,220)     | -44.21%     | 25,514              | 18,347        | 8,881         |
| 383rd District Court                                    | 996,049       | 1,273,642     | (277,593)   |             | 1,167,632           | 1,459,875     | 1,218,224     |
| 384th District Court                                    | 166,327       | 196,035       | (29,708)    | -15.15%     | 173,597             | 200,048       | 185,947       |
| 388th District Court                                    | 441,506       | 499,830       | (58,324)    |             | 804,324             | 803,255       | 813,677       |
| 409th District Court                                    | 193,768       | 238,643       | (44,875)    |             | 224,446             | 194,775       | 208,643       |
| 448th District Court                                    | 111,823       | 139,895       | (28,072)    |             | 137,491             | 130,627       | 133,109       |
| Criminal District Court No. 1                           | 291,814       | 277,509       | 14,305      | 5.15%       | 347,379             | 287,118       | 344,720       |
| County Court at Law No. 1                               | 160,989       | 296,534       | (135,545)   |             | 330,493             | 519,950       | 544,873       |
| County Court at Law No. 2                               | 258,866       | 277,024       | (18,158)    |             | 264,412             | 294,450       | 339,214       |
| County Court at Law No. 3                               | 179,162       | 218,782       | (39,620)    |             | 151,621             | 154,259       | 164,611       |
| County Court at Law No. 4                               | 158,345       | 215,220       | (56,875)    |             | 231,226             | 308,539       | 317,834       |
| County Court at Law No. 5                               | 417,846       | 426,382       | (8,536)     |             | 293,324             | 316,820       | 368,754       |
| County Court at Law No. 6                               | 478,648       | 434,233       | 44,415      | 10.23%      | 276,364             | 181,193       | 189,676       |
| County Court at Law No. 7                               | 182,893       | 322,251       | (139,358)   |             | 368,051             | 390,735       | 400,077       |
| County Criminal Court No. 1                             | 129,204       | 194,494       | (65,290)    |             | 185,450             | 253,883       | 286,412       |
| County Criminal Court No. 1 County Criminal Court No. 2 | 204,029       | 256,922       | (52,893)    |             | 295,225             | 292,227       | 359,406       |
| County Criminal Court No. 2 County Criminal Court No. 3 | 170,562       | 250,322       | (79,692)    |             | 246,801             | 255,461       | 312,697       |
| County Criminal Court No. 4                             | 167,510       | 237,596       | (70,086)    |             | 208,927             | 264,396       | 254,384       |
| Jury Duty Court                                         | 102,695       | 267,348       | (164,653)   |             | 272,521             | 227,872       | 399,650       |
| Probate Court No. 1                                     | 316,634       | 319,941       | (3,307)     |             | 373,820             | 349,097       | 385,593       |
| Probate Court No. 2                                     | 333,289       | 343,534       | (10,245)    |             | 369,754             | 341,949       | 386,870       |
|                                                         | 110,294       | 127,020       |             |             | 71,635              | 96,992        | 88,969        |
| County Mental Health Court No. 1                        | 23,277        | 57,004        | (16,726)    |             | 57,752              | 47,362        | 45,740        |
| County Mental Health Court No. 2                        |               |               | (33,727)    |             |                     |               |               |
| County Attorney                                         | 120,242       | 162,426       | (42,184)    |             | 196,183             | 213,435       | 253,005       |
| County Clerk                                            | 10,375,791    | 10,341,727    | 34,064      | 0.33%       | 7,886,972           | 7,751,004     | 7,607,070     |
| County Clerk Miscellaneous Fees                         | 92,914        | 113,888       | (20,974)    |             | 62,437<br>2,369,827 | 66,519        | 59,183        |
| Financial Recovery Division                             | 1,906,987     | 2,459,963     | (552,976)   |             |                     | 2,831,647     | 3,139,500     |
| County Sheriff                                          | 19,893,384    | 22,247,967    | (2,354,583) |             | 24,184,716          | 23,668,894    | 23,156,787    |
| County Tax Assessor-Collector                           | 394,958,610   | 376,202,439   | 18,756,171  | 4.99%       | 356,047,126         | 349,107,042   | 346,412,089   |
| District Clerk                                          | 4,635,474     | 5,760,373     | (1,124,899) |             | 5,883,359           | 5,826,611     | 5,909,006     |
| District Clerk Miscellaneous Fees                       | 568,432       | 970,733       | (402,301)   |             | 906,278             | 912,628       | 799,705       |
| Domestic Relations Office                               | 868,835       | 993,814       | (124,979)   | -12.58%     | 934,846             | 828,200       | 881,792       |
| El Paso County Community                                |               |               |             |             |                     |               |               |
| Supervision and Corrections (EPC CSCD)                  | 3,112,600     | 3,805,266     | (692,666)   |             | 3,899,765           | 3,926,174     | 4,010,549     |
| Constables - All Precincts                              | 926,146       | 1,475,772     | (549,626)   |             | 1,452,281           | 1,490,563     | 1,315,460     |
| Justice of the Peace, Precinct No. 1                    | 290,368       | 517,177       | (226,809)   |             | 465,065             | 464,740       | 360,079       |
| Justice of the Peace, Precinct No. 2                    | 420,640       | 691,622       | (270,982)   |             | 696,080             | 826,338       | 824,370       |
| Justice of the Peace, Precinct No. 3                    | 342,919       | 529,731       | (186,812)   |             | 737,692             | 747,498       | 730,142       |
| Justice of the Peace, Precinct No. 4                    | 618,901       | 856,148       | (237,247)   |             | 707,952             | 696,517       | 644,991       |
| Justice of the Peace, Precinct No. 5                    | 409,348       | 618,379       | (209,031)   |             | 675,932             | 636,674       | 553,302       |
| Justice of the Peace, Precinct No. 6-1                  | 947,237       | 1,130,732     | (183,495)   | -16.23%     | 1,500,368           | 1,673,543     | 1,844,540     |
| Justice of the Peace, Precinct No. 6-2                  | 923,046       | 1,311,218     | (388,172)   |             | 1,241,253           | 1,240,178     | 1,359,581     |
| Justice of the Peace, Precinct No. 7                    | 631,734       | 859,457       | (227,723)   | -26.50%     | 840,246             | 1,040,252     | 865,876       |
|                                                         | \$449,764,428 | \$440,414,848 | \$9,349,580 | 2.12%       | \$419,829,333       | \$413,494,916 | \$410,769,979 |