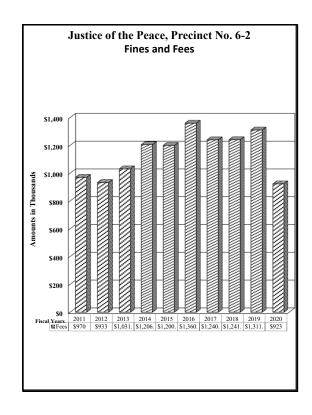

#### County of El Paso, Texas Funds and Fees Collections - Comparative Summary Fiscal Years 2016 Through 2020

|                                                         |               |               |             | % Increase/ |                     |               |               |
|---------------------------------------------------------|---------------|---------------|-------------|-------------|---------------------|---------------|---------------|
| Department                                              | 2020          | 2019          | Difference  | Decrease    | 2018                | 2017          | 2016          |
| 34th District Court                                     | \$127,331     | \$168,998     | (\$41,667)  | -24.66%     | \$198,776           | \$220,598     | \$155,952     |
| 41st District Court                                     | 243,348       | 264,935       | (21,587)    | -8.15%      | 205,985             | 250,704       | 249,582       |
| 65th District Court                                     | 74,265        | 103,886       | (29,621)    |             | 87,243              | 76,866        | 171,950       |
| 120th District Court                                    | 200,604       | 328,396       | (127,792)   | -38.91%     | 229,793             | 191,395       | 211,360       |
| 168th District Court                                    | 177,845       | 196,332       | (18,487)    |             | 198,681             | 219,822       | 192,672       |
| 171st District Court                                    | 212,235       | 228,353       | (16,118)    | -7.06%      | 211,371             | 212,387       | 234,116       |
| 205th District Court                                    | 125,567       | 151,794       | (26,227)    | -17.28%     | 175,523             | 153,003       | 199,929       |
| 210th District Court                                    | 127,068       | 184,074       | (57,006)    | -30.97%     | 176,557             | 170,495       | 208,330       |
| 243rd District Court                                    | 151,623       | 143,437       | 8,186       | 5.71%       | 137,238             | 115,762       | 124,989       |
| 327th District Court                                    | 507,719       | 505,292       | 2,427       | 0.48%       | 435,969             | 333,726       | 337,057       |
| 346th District Court                                    | 168,574       | 204,095       | (35,521)    | -17.40%     | 206,059             | 212,471       | 199,054       |
| 346th Veterans Treatment Court                          | 9,111         | 16,331        | (7,220)     | -44.21%     | 25,514              | 18,347        | 8,881         |
| 383rd District Court                                    | 996,049       | 1,273,642     | (277,593)   |             | 1,167,632           | 1,459,875     | 1,218,224     |
| 384th District Court                                    | 166,327       | 196,035       | (29,708)    | -15.15%     | 173,597             | 200,048       | 185,947       |
| 388th District Court                                    | 441,506       | 499,830       | (58,324)    |             | 804,324             | 803,255       | 813,677       |
| 409th District Court                                    | 193,768       | 238,643       | (44,875)    |             | 224,446             | 194,775       | 208,643       |
| 448th District Court                                    | 111,823       | 139,895       | (28,072)    |             | 137,491             | 130,627       | 133,109       |
| Criminal District Court No. 1                           | 291,814       | 277,509       | 14,305      | 5.15%       | 347,379             | 287,118       | 344,720       |
| County Court at Law No. 1                               | 160,989       | 296,534       | (135,545)   |             | 330,493             | 519,950       | 544,873       |
| County Court at Law No. 2                               | 258,866       | 277,024       | (18,158)    |             | 264,412             | 294,450       | 339,214       |
| County Court at Law No. 3                               | 179,162       | 218,782       | (39,620)    |             | 151,621             | 154,259       | 164,611       |
| County Court at Law No. 4                               | 158,345       | 215,220       | (56,875)    |             | 231,226             | 308,539       | 317,834       |
| County Court at Law No. 5                               | 417,846       | 426,382       | (8,536)     |             | 293,324             | 316,820       | 368,754       |
| County Court at Law No. 6                               | 478,648       | 434,233       | 44,415      | 10.23%      | 276,364             | 181,193       | 189,676       |
| County Court at Law No. 7                               | 182,893       | 322,251       | (139,358)   |             | 368,051             | 390,735       | 400,077       |
| County Criminal Court No. 1                             | 129,204       | 194,494       | (65,290)    |             | 185,450             | 253,883       | 286,412       |
| County Criminal Court No. 1 County Criminal Court No. 2 | 204,029       | 256,922       | (52,893)    |             | 295,225             | 292,227       | 359,406       |
| County Criminal Court No. 2 County Criminal Court No. 3 | 170,562       | 250,322       | (79,692)    |             | 246,801             | 255,461       | 312,697       |
| County Criminal Court No. 4                             | 167,510       | 237,596       | (70,086)    |             | 208,927             | 264,396       | 254,384       |
| Jury Duty Court                                         | 102,695       | 267,348       | (164,653)   |             | 272,521             | 227,872       | 399,650       |
| Probate Court No. 1                                     | 316,634       | 319,941       | (3,307)     |             | 373,820             | 349,097       | 385,593       |
| Probate Court No. 2                                     | 333,289       | 343,534       | (10,245)    |             | 369,754             | 341,949       | 386,870       |
|                                                         | 110,294       | 127,020       |             |             | 71,635              | 96,992        | 88,969        |
| County Mental Health Court No. 1                        | 23,277        | 57,004        | (16,726)    |             | 57,752              | 47,362        | 45,740        |
| County Mental Health Court No. 2                        |               |               | (33,727)    |             |                     |               |               |
| County Attorney                                         | 120,242       | 162,426       | (42,184)    |             | 196,183             | 213,435       | 253,005       |
| County Clerk                                            | 10,375,791    | 10,341,727    | 34,064      | 0.33%       | 7,886,972           | 7,751,004     | 7,607,070     |
| County Clerk Miscellaneous Fees                         | 92,914        | 113,888       | (20,974)    |             | 62,437<br>2,369,827 | 66,519        | 59,183        |
| Financial Recovery Division                             | 1,906,987     | 2,459,963     | (552,976)   |             |                     | 2,831,647     | 3,139,500     |
| County Sheriff                                          | 19,893,384    | 22,247,967    | (2,354,583) |             | 24,184,716          | 23,668,894    | 23,156,787    |
| County Tax Assessor-Collector                           | 394,958,610   | 376,202,439   | 18,756,171  | 4.99%       | 356,047,126         | 349,107,042   | 346,412,089   |
| District Clerk                                          | 4,635,474     | 5,760,373     | (1,124,899) |             | 5,883,359           | 5,826,611     | 5,909,006     |
| District Clerk Miscellaneous Fees                       | 568,432       | 970,733       | (402,301)   |             | 906,278             | 912,628       | 799,705       |
| Domestic Relations Office                               | 868,835       | 993,814       | (124,979)   | -12.58%     | 934,846             | 828,200       | 881,792       |
| El Paso County Community                                |               |               |             |             |                     |               |               |
| Supervision and Corrections (EPC CSCD)                  | 3,112,600     | 3,805,266     | (692,666)   |             | 3,899,765           | 3,926,174     | 4,010,549     |
| Constables - All Precincts                              | 926,146       | 1,475,772     | (549,626)   |             | 1,452,281           | 1,490,563     | 1,315,460     |
| Justice of the Peace, Precinct No. 1                    | 290,368       | 517,177       | (226,809)   |             | 465,065             | 464,740       | 360,079       |
| Justice of the Peace, Precinct No. 2                    | 420,640       | 691,622       | (270,982)   |             | 696,080             | 826,338       | 824,370       |
| Justice of the Peace, Precinct No. 3                    | 342,919       | 529,731       | (186,812)   |             | 737,692             | 747,498       | 730,142       |
| Justice of the Peace, Precinct No. 4                    | 618,901       | 856,148       | (237,247)   |             | 707,952             | 696,517       | 644,991       |
| Justice of the Peace, Precinct No. 5                    | 409,348       | 618,379       | (209,031)   |             | 675,932             | 636,674       | 553,302       |
| Justice of the Peace, Precinct No. 6-1                  | 947,237       | 1,130,732     | (183,495)   | -16.23%     | 1,500,368           | 1,673,543     | 1,844,540     |
| Justice of the Peace, Precinct No. 6-2                  | 923,046       | 1,311,218     | (388,172)   |             | 1,241,253           | 1,240,178     | 1,359,581     |
| Justice of the Peace, Precinct No. 7                    | 631,734       | 859,457       | (227,723)   | -26.50%     | 840,246             | 1,040,252     | 865,876       |
|                                                         | \$449,764,428 | \$440,414,848 | \$9,349,580 | 2.12%       | \$419,829,333       | \$413,494,916 | \$410,769,979 |