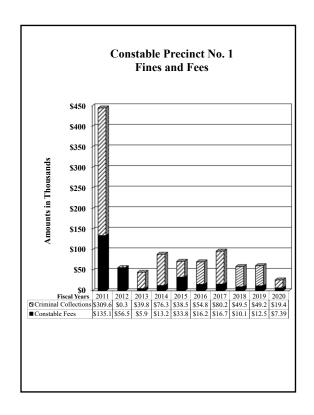

Overall the funds and fees collections comparative summary reflect an average increase of 2.12% in collections throughout the various County departments compared to previous year collections. A majority of the collecting departments showed decreases in collections. Increases and decreases greater than \$100,000 are as follows:

| • | County Tax Assessor-Collector                                                                                                                                                                                                                                                                                                          | \$18,756,171 increase                                                                                                                                                                                                                              |
|---|----------------------------------------------------------------------------------------------------------------------------------------------------------------------------------------------------------------------------------------------------------------------------------------------------------------------------------------|----------------------------------------------------------------------------------------------------------------------------------------------------------------------------------------------------------------------------------------------------|
| • | 120 <sup>th</sup> District Court 383 <sup>rd</sup> District Court County Court at Law No. 1 County Court at Law No. 7 Jury Duty Court Financial Recovery Division County Sheriff District Clerk District Clerk Miscellaneous Fees Domestic Relations Office EPC CSCD                                                                   | \$127,792 decrease<br>\$277,593 decrease<br>\$135,545 decrease<br>\$139,358 decrease<br>\$164,653 decrease<br>\$552,976 decrease<br>\$2,354,582 decrease<br>\$1,124,899 decrease<br>\$402,301 decrease<br>\$124,979 decrease<br>\$692,666 decrease |
| • | Constables – All Precincts Justice of the Peace, Precinct No. 1 Justice of the Peace, Precinct No. 2 Justice of the Peace, Precinct No. 3 Justice of the Peace, Precinct No. 4 Justice of the Peace, Precinct No. 5 Justice of the Peace, Precinct No. 6-1 Justice of the Peace, Precinct No. 6-2 Justice of the Peace, Precinct No. 7 | \$549,626 decrease<br>\$226,809 decrease<br>\$270,982 decrease<br>\$186,813 decrease<br>\$237,247 decrease<br>\$209,031 decrease<br>\$183,495 decrease<br>\$388,172 decrease<br>\$227,723 decrease                                                 |