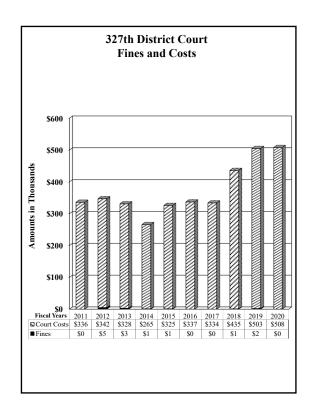

3     | 187      | 1,660     |
| May                     |           | 315       | 142      | 457       |
| June                    |           | 20,760    | 426      | 21,186    |
| July                    |           | 12,524    | 3,538    | 16,062    |
| August                  |           | 381       | 29       | 410       |
| September               |           | 2,500     | 1,918    | 4,418     |
|                         |           |           |          |           |
| Total Civil Collections |           | 120,392   | 13,313   | 133,705   |
|                         |           |           |          |           |
| Total Collections       | \$119,790 | \$133,364 | \$38,660 | \$291,814 |
|                         |           |           |          |           |





































### County of El Paso, Texas County Court at Law No. 1 Judge Ruth Reyes October 1, 2019 through September 30, 2020

#### Fines and Costs

| By Sheriff, Financial Recovery Division |          | County   | State    |           |
|-----------------------------------------|----------|----------|----------|-----------|
| and EPC CSCD:                           |          | Court    | Court    |           |
| _                                       | Fines    | Costs    | Costs    | Totals    |
|                                         |          |          |          |           |
| October                                 | \$6,223  | \$4,631  | \$2,157  | \$13,011  |
| November                                | 4,995    | 4,557    | 2,250    | 11,802    |
| December