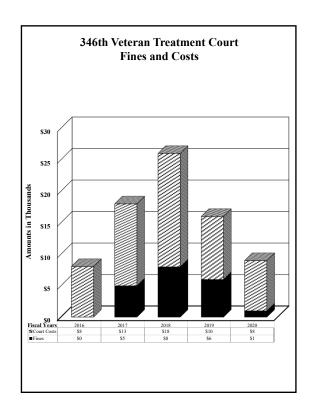

#### County of El Paso, Texas Funds and Fees Collections - Comparative Summary Fiscal Years 2016 Through 2020

|                                                         |               |               |             | % Increase/ |                     |               |               |
|---------------------------------------------------------|---------------|---------------|-------------|-------------|---------------------|---------------|---------------|
| Department                                              | 2020          | 2019          | Difference  | Decrease    | 2018                | 2017          | 2016          |
| 34th District Court                                     | \$127,331     | \$168,998     | (\$41,667)  | -24.66%     | \$198,776           | \$220,598     | \$155,952     |
| 41st District Court                                     | 243,348       | 264,935       | (21,587)    | -8.15%      | 205,985             | 250,704       | 249,582       |
| 65th District Court                                     | 74,265        | 103,886       | (29,621)    |             | 87,243              | 76,866        | 171,950       |
| 120th District Court                                    | 200,604       | 328,396       | (127,792)   | -38.91%     | 229,793             | 191,395       | 211,360       |
| 168th District Court                                    | 177,845       | 196,332       | (18,487)    |             | 198,681             | 219,822       | 192,672       |
| 171st District Court                                    | 212,235       | 228,353       | (16,118)    | -7.06%      | 211,371             | 212,387       | 234,116       |
| 205th District Court                                    | 125,567       | 151,794       | (26,227)    | -17.28%     | 175,523             | 153,003       | 199,929       |
| 210th District Court                                    | 127,068       | 184,074       | (57,006)    | -30.97%     | 176,557             | 170,495       | 208,330       |
| 243rd District Court                                    | 151,623       | 143,437       | 8,186       | 5.71%       | 137,238             | 115,762       | 124,989       |
| 327th District Court                                    | 507,719       | 505,292       | 2,427       | 0.48%       | 435,969             | 333,726       | 337,057       |
| 346th District Court                                    | 168,574       | 204,095       | (35,521)    | -17.40%     | 206,059             | 212,471       | 199,054       |
| 346th Veterans Treatment Court                          | 9,111         | 16,331        | (7,220)     | -44.21%     | 25,514              | 18,347        | 8,881         |
| 383rd District Court                                    | 996,049       | 1,273,642     | (277,593)   |             | 1,167,632           | 1,459,875     | 1,218,224     |
| 384th District Court                                    | 166,327       | 196,035       | (29,708)    | -15.15%     | 173,597             | 200,048       | 185,947       |
| 388th District Court                                    | 441,506       | 499,830       | (58,324)    |             | 804,324             | 803,255       | 813,677       |
| 409th District Court                                    | 193,768       | 238,643       | (44,875)    |             | 224,446             | 194,775       | 208,643       |
| 448th District Court                                    | 111,823       | 139,895       | (28,072)    |             | 137,491             | 130,627       | 133,109       |
| Criminal District Court No. 1                           | 291,814       | 277,509       | 14,305      | 5.15%       | 347,379             | 287,118       | 344,720       |
| County Court at Law No. 1                               | 160,989       | 296,534       | (135,545)   |             | 330,493             | 519,950       | 544,873       |
| County Court at Law No. 2                               | 258,866       | 277,024       | (18,158)    |             | 264,412             | 294,450       | 339,214       |
| County Court at Law No. 3                               | 179,162       | 218,782       | (39,620)    |             | 151,621             | 154,259       | 164,611       |
| County Court at Law No. 4                               | 158,345       | 215,220       | (56,875)    |             | 231,226             | 308,539       | 317,834       |
| County Court at Law No. 5                               | 417,846       | 426,382       | (8,536)     |             | 293,324             | 316,820       | 368,754       |
| County Court at Law No. 6                               | 478,648       | 434,233       | 44,415      | 10.23%      | 276,364             | 181,193       | 189,676       |
| County Court at Law No. 7                               | 182,893       | 322,251       | (139,358)   |             | 368,051             | 390,735       | 400,077       |
| County Criminal Court No. 1                             | 129,204       | 194,494       | (65,290)    |             | 185,450             | 253,883       | 286,412       |
| County Criminal Court No. 1 County Criminal Court No. 2 | 204,029       | 256,922       | (52,893)    |             | 295,225             | 292,227       | 359,406       |
| County Criminal Court No. 2 County Criminal Court No. 3 | 170,562       | 250,322       | (79,692)    |             | 246,801             | 255,461       | 312,697       |
| County Criminal Court No. 4                             | 167,510       | 237,596       | (70,086)    |             | 208,927             | 264,396       | 254,384       |
| Jury Duty Court                                         | 102,695       | 267,348       | (164,653)   |             | 272,521             | 227,872       | 399,650       |
| Probate Court No. 1                                     | 316,634       | 319,941       | (3,307)     |             | 373,820             | 349,097       | 385,593       |
| Probate Court No. 2                                     | 333,289       | 343,534       | (10,245)    |             | 369,754             | 341,949       | 386,870       |
|                                                         | 110,294       | 127,020       |             |             | 71,635              | 96,992        | 88,969        |
| County Mental Health Court No. 1                        | 23,277        | 57,004        | (16,726)    |             | 57,752              | 47,362        | 45,740        |
| County Mental Health Court No. 2                        |               |               | (33,727)    |             |                     |               |               |
| County Attorney                                         | 120,242       | 162,426       | (42,184)    |             | 196,183             | 213,435       | 253,005       |
| County Clerk                                            | 10,375,791    | 10,341,727    | 34,064      | 0.33%       | 7,886,972           | 7,751,004     | 7,607,070     |
| County Clerk Miscellaneous Fees                         | 92,914        | 113,888       | (20,974)    |             | 62,437<br>2,369,827 | 66,519        | 59,183        |
| Financial Recovery Division                             | 1,906,987     | 2,459,963     | (552,976)   |             |                     | 2,831,647     | 3,139,500     |
| County Sheriff                                          | 19,893,384    | 22,247,967    | (2,354,583) |             | 24,184,716          | 23,668,894    | 23,156,787    |
| County Tax Assessor-Collector                           | 394,958,610   | 376,202,439   | 18,756,171  | 4.99%       | 356,047,126         | 349,107,042   | 346,412,089   |
| District Clerk                                          | 4,635,474     | 5,760,373     | (1,124,899) |             | 5,883,359           | 5,826,611     | 5,909,006     |
| District Clerk Miscellaneous Fees                       | 568,432       | 970,733       | (402,301)   |             | 906,278             | 912,628       | 799,705       |
| Domestic Relations Office                               | 868,835       | 993,814       | (124,979)   | -12.58%     | 934,846             | 828,200       | 881,792       |
| El Paso County Community                                |               |               |             |             |                     |               |               |
| Supervision and Corrections (EPC CSCD)                  | 3,112,600     | 3,805,266     | (692,666)   |             | 3,899,765           | 3,926,174     | 4,010,549     |
| Constables - All Precincts                              | 926,146       | 1,475,772     | (549,626)   |             | 1,452,281           | 1,490,563     | 1,315,460     |
| Justice of the Peace, Precinct No. 1                    | 290,368       | 517,177       | (226,809)   |             | 465,065             | 464,740       | 360,079       |
| Justice of the Peace, Precinct No. 2                    | 420,640       | 691,622       | (270,982)   |             | 696,080             | 826,338       | 824,370       |
| Justice of the Peace, Precinct No. 3                    | 342,919       | 529,731       | (186,812)   |             | 737,692             | 747,498       | 730,142       |
| Justice of the Peace, Precinct No. 4                    | 618,901       | 856,148       | (237,247)   |             | 707,952             | 696,517       | 644,991       |
| Justice of the Peace, Precinct No. 5                    | 409,348       | 618,379       | (209,031)   |             | 675,932             | 636,674       | 553,302       |
| Justice of the Peace, Precinct No. 6-1                  | 947,237       | 1,130,732     | (183,495)   | -16.23%     | 1,500,368           | 1,673,543     | 1,844,540     |
| Justice of the Peace, Precinct No. 6-2                  | 923,046       | 1,311,218     | (388,172)   |             | 1,241,253           | 1,240,178     | 1,359,581     |
| Justice of the Peace, Precinct No. 7                    | 631,734       | 859,457       | (227,723)   | -26.50%     | 840,246             | 1,040,252     | 865,876       |
|                                                         | \$449,764,428 | \$440,414,848 | \$9,349,580 | 2.12%       | \$419,829,333       | \$413,494,916 | \$410,769,979 |