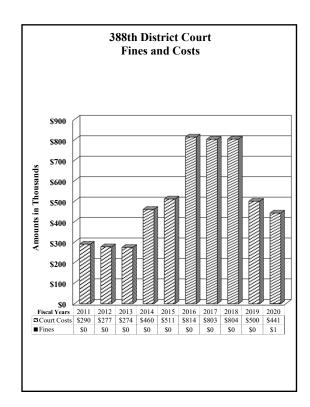

#### County of El Paso, Texas Funds and Fees Collections - Comparative Summary Fiscal Years 2016 Through 2020

|                                                         |               |               |             | % Increase/ |                     |               |               |
|---------------------------------------------------------|---------------|---------------|-------------|-------------|---------------------|---------------|---------------|
| Department                                              | 2020          | 2019          | Difference  | Decrease    | 2018                | 2017          | 2016          |
| 34th District Court                                     | \$127,331     | \$168,998     | (\$41,667)  | -24.66%     | \$198,776           | \$220,598     | \$155,952     |
| 41st District Court                                     | 243,348       | 264,935       | (21,587)    | -8.15%      | 205,985             | 250,704       | 249,582       |
| 65th District Court                                     | 74,265        | 103,886       | (29,621)    |             | 87,243              | 76,866        | 171,950       |
| 120th District Court                                    | 200,604       | 328,396       | (127,792)   | -38.91%     | 229,793             | 191,395       | 211,360       |
| 168th District Court                                    | 177,845       | 196,332       | (18,487)    |             | 198,681             | 219,822       | 192,672       |
| 171st District Court                                    | 212,235       | 228,353       | (16,118)    | -7.06%      | 211,371             | 212,387       | 234,116       |
| 205th District Court                                    | 125,567       | 151,794       | (26,227)    | -17.28%     | 175,523             | 153,003       | 199,929       |
| 210th District Court                                    | 127,068       | 184,074       | (57,006)    | -30.97%     | 176,557             | 170,495       | 208,330       |
| 243rd District Court                                    | 151,623       | 143,437       | 8,186       | 5.71%       | 137,238             | 115,762       | 124,989       |
| 327th District Court                                    | 507,719       | 505,292       | 2,427       | 0.48%       | 435,969             | 333,726       | 337,057       |
| 346th District Court                                    | 168,574       | 204,095       | (35,521)    | -17.40%     | 206,059             | 212,471       | 199,054       |
| 346th Veterans Treatment Court                          | 9,111         | 16,331        | (7,220)     | -44.21%     | 25,514              | 18,347        | 8,881         |
| 383rd District Court                                    | 996,049       | 1,273,642     | (277,593)   |             | 1,167,632           | 1,459,875     | 1,218,224     |
| 384th District Court                                    | 166,327       | 196,035       | (29,708)    | -15.15%     | 173,597             | 200,048       | 185,947       |
| 388th District Court                                    | 441,506       | 499,830       | (58,324)    |             | 804,324             | 803,255       | 813,677       |
| 409th District Court                                    | 193,768       | 238,643       | (44,875)    |             | 224,446             | 194,775       | 208,643       |
| 448th District Court                                    | 111,823       | 139,895       | (28,072)    |             | 137,491             | 130,627       | 133,109       |
| Criminal District Court No. 1                           | 291,814       | 277,509       | 14,305      | 5.15%       | 347,379             | 287,118       | 344,720       |
| County Court at Law No. 1                               | 160,989       | 296,534       | (135,545)   |             | 330,493             | 519,950       | 544,873       |
| County Court at Law No. 2                               | 258,866       | 277,024       | (18,158)    |             | 264,412             | 294,450       | 339,214       |
| County Court at Law No. 3                               | 179,162       | 218,782       | (39,620)    |             | 151,621             | 154,259       | 164,611       |
| County Court at Law No. 4                               | 158,345       | 215,220       | (56,875)    |             | 231,226             | 308,539       | 317,834       |
| County Court at Law No. 5                               | 417,846       | 426,382       | (8,536)     |             | 293,324             | 316,820       | 368,754       |
| County Court at Law No. 6                               | 478,648       | 434,233       | 44,415      | 10.23%      | 276,364             | 181,193       | 189,676       |
| County Court at Law No. 7                               | 182,893       | 322,251       | (139,358)   |             | 368,051             | 390,735       | 400,077       |
| County Criminal Court No. 1                             | 129,204       | 194,494       | (65,290)    |             | 185,450             | 253,883       | 286,412       |
| County Criminal Court No. 1 County Criminal Court No. 2 | 204,029       | 256,922       | (52,893)    |             | 295,225             | 292,227       | 359,406       |
| County Criminal Court No. 2 County Criminal Court No. 3 | 170,562       | 250,322       | (79,692)    |             | 246,801             | 255,461       | 312,697       |
| County Criminal Court No. 4                             | 167,510       | 237,596       | (70,086)    |             | 208,927             | 264,396       | 254,384       |
| Jury Duty Court                                         | 102,695       | 267,348       | (164,653)   |             | 272,521             | 227,872       | 399,650       |
| Probate Court No. 1                                     | 316,634       | 319,941       | (3,307)     |             | 373,820             | 349,097       | 385,593       |
| Probate Court No. 2                                     | 333,289       | 343,534       | (10,245)    |             | 369,754             | 341,949       | 386,870       |
|                                                         | 110,294       | 127,020       |             |             | 71,635              | 96,992        | 88,969        |
| County Mental Health Court No. 1                        | 23,277        | 57,004        | (16,726)    |             | 57,752              | 47,362        | 45,740        |
| County Mental Health Court No. 2                        |               |               | (33,727)    |             |                     |               |               |
| County Attorney                                         | 120,242       | 162,426       | (42,184)    |             | 196,183             | 213,435       | 253,005       |
| County Clerk                                            | 10,375,791    | 10,341,727    | 34,064      | 0.33%       | 7,886,972           | 7,751,004     | 7,607,070     |
| County Clerk Miscellaneous Fees                         | 92,914        | 113,888       | (20,974)    |             | 62,437<br>2,369,827 | 66,519        | 59,183        |
| Financial Recovery Division                             | 1,906,987     | 2,459,963     | (552,976)   |             |                     | 2,831,647     | 3,139,500     |
| County Sheriff                                          | 19,893,384    | 22,247,967    | (2,354,583) |             | 24,184,716          | 23,668,894    | 23,156,787    |
| County Tax Assessor-Collector                           | 394,958,610   | 376,202,439   | 18,756,171  | 4.99%       | 356,047,126         | 349,107,042   | 346,412,089   |
| District Clerk                                          | 4,635,474     | 5,760,373     | (1,124,899) |             | 5,883,359           | 5,826,611     | 5,909,006     |
| District Clerk Miscellaneous Fees                       | 568,432       | 970,733       | (402,301)   |             | 906,278             | 912,628       | 799,705       |
| Domestic Relations Office                               | 868,835       | 993,814       | (124,979)   | -12.58%     | 934,846             | 828,200       | 881,792       |
| El Paso County Community                                |               |               |             |             |                     |               |               |
| Supervision and Corrections (EPC CSCD)                  | 3,112,600     | 3,805,266     | (692,666)   |             | 3,899,765           | 3,926,174     | 4,010,549     |
| Constables - All Precincts                              | 926,146       | 1,475,772     | (549,626)   |             | 1,452,281           | 1,490,563     | 1,315,460     |
| Justice of the Peace, Precinct No. 1                    | 290,368       | 517,177       | (226,809)   |             | 465,065             | 464,740       | 360,079       |
| Justice of the Peace, Precinct No. 2                    | 420,640       | 691,622       | (270,982)   |             | 696,080             | 826,338       | 824,370       |
| Justice of the Peace, Precinct No. 3                    | 342,919       | 529,731       | (186,812)   |             | 737,692             | 747,498       | 730,142       |
| Justice of the Peace, Precinct No. 4                    | 618,901       | 856,148       | (237,247)   |             | 707,952             | 696,517       | 644,991       |
| Justice of the Peace, Precinct No. 5                    | 409,348       | 618,379       | (209,031)   |             | 675,932             | 636,674       | 553,302       |
| Justice of the Peace, Precinct No. 6-1                  | 947,237       | 1,130,732     | (183,495)   | -16.23%     | 1,500,368           | 1,673,543     | 1,844,540     |
| Justice of the Peace, Precinct No. 6-2                  | 923,046       | 1,311,218     | (388,172)   |             | 1,241,253           | 1,240,178     | 1,359,581     |
| Justice of the Peace, Precinct No. 7                    | 631,734       | 859,457       | (227,723)   | -26.50%     | 840,246             | 1,040,252     | 865,876       |
|                                                         | \$449,764,428 | \$440,414,848 | \$9,349,580 | 2.12%       | \$419,829,333       | \$413,494,916 | \$410,769,979 |