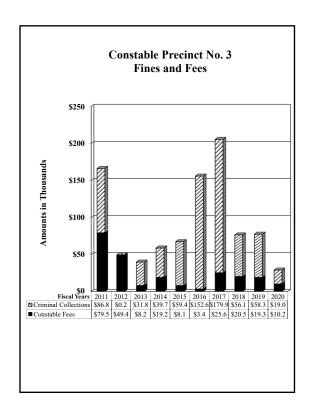

Overall the funds and fees collections comparative summary reflect an average increase of 2.12% in collections throughout the various County departments compared to previous year collections. A majority of the collecting departments showed decreases in collections. Increases and decreases greater than \$100,000 are as follows:

| • | County Tax Assessor-Collector                                                                                                                                                                                                                                                                                                          | \$18,756,171 increase                                                                                                                                                                                                                              |
|---|----------------------------------------------------------------------------------------------------------------------------------------------------------------------------------------------------------------------------------------------------------------------------------------------------------------------------------------|----------------------------------------------------------------------------------------------------------------------------------------------------------------------------------------------------------------------------------------------------|
| • | 120 <sup>th</sup> District Court 383 <sup>rd</sup> District Court County Court at Law No. 1 County Court at Law No. 7 Jury Duty Court Financial Recovery Division County Sheriff District Clerk District Clerk Miscellaneous Fees Domestic Relations Office EPC CSCD                                                                   | \$127,792 decrease<br>\$277,593 decrease<br>\$135,545 decrease<br>\$139,358 decrease<br>\$164,653 decrease<br>\$552,976 decrease<br>\$2,354,582 decrease<br>\$1,124,899 decrease<br>\$402,301 decrease<br>\$124,979 decrease<br>\$692,666 decrease |
| • | Constables – All Precincts Justice of the Peace, Precinct No. 1 Justice of the Peace, Precinct No. 2 Justice of the Peace, Precinct No. 3 Justice of the Peace, Precinct No. 4 Justice of the Peace, Precinct No. 5 Justice of the Peace, Precinct No. 6-1 Justice of the Peace, Precinct No. 6-2 Justice of the Peace, Precinct No. 7 | \$549,626 decrease<br>\$226,809 decrease<br>\$270,982 decrease<br>\$186,813 decrease<br>\$237,247 decrease<br>\$209,031 decrease<br>\$183,495 decrease<br>\$388,172 decrease<br>\$227,723 decrease                                                 |