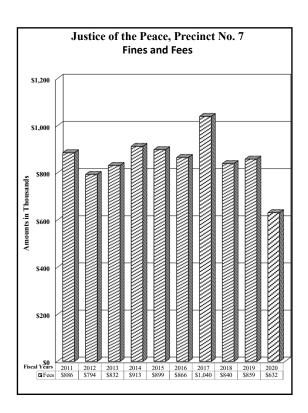

#### County of El Paso, Texas Funds and Fees Collections - Comparative Summary Fiscal Years 2016 Through 2020

|                                                         |               |               |             | % Increase/ |                     |               |               |
|---------------------------------------------------------|---------------|---------------|-------------|-------------|---------------------|---------------|---------------|
| Department                                              | 2020          | 2019          | Difference  | Decrease    | 2018                | 2017          | 2016          |
| 34th District Court                                     | \$127,331     | \$168,998     | (\$41,667)  | -24.66%     | \$198,776           | \$220,598     | \$155,952     |
| 41st District Court                                     | 243,348       | 264,935       | (21,587)    | -8.15%      | 205,985             | 250,704       | 249,582       |
| 65th District Court                                     | 74,265        | 103,886       | (29,621)    |             | 87,243              | 76,866        | 171,950       |
| 120th District Court                                    | 200,604       | 328,396       | (127,792)   | -38.91%     | 229,793             | 191,395       | 211,360       |
| 168th District Court                                    | 177,845       | 196,332       | (18,487)    |             | 198,681             | 219,822       | 192,672       |
| 171st District Court                                    | 212,235       | 228,353       | (16,118)    | -7.06%      | 211,371             | 212,387       | 234,116       |
| 205th District Court                                    | 125,567       | 151,794       | (26,227)    | -17.28%     | 175,523             | 153,003       | 199,929       |
| 210th District Court                                    | 127,068       | 184,074       | (57,006)    | -30.97%     | 176,557             | 170,495       | 208,330       |
| 243rd District Court                                    | 151,623       | 143,437       | 8,186       | 5.71%       | 137,238             | 115,762       | 124,989       |
| 327th District Court                                    | 507,719       | 505,292       | 2,427       | 0.48%       | 435,969             | 333,726       | 337,057       |
| 346th District Court                                    | 168,574       | 204,095       | (35,521)    | -17.40%     | 206,059             | 212,471       | 199,054       |
| 346th Veterans Treatment Court                          | 9,111         | 16,331        | (7,220)     | -44.21%     | 25,514              | 18,347        | 8,881         |
| 383rd District Court                                    | 996,049       | 1,273,642     | (277,593)   |             | 1,167,632           | 1,459,875     | 1,218,224     |
| 384th District Court                                    | 166,327       | 196,035       | (29,708)    | -15.15%     | 173,597             | 200,048       | 185,947       |
| 388th District Court                                    | 441,506       | 499,830       | (58,324)    |             | 804,324             | 803,255       | 813,677       |
| 409th District Court                                    | 193,768       | 238,643       | (44,875)    |             | 224,446             | 194,775       | 208,643       |
| 448th District Court                                    | 111,823       | 139,895       | (28,072)    |             | 137,491             | 130,627       | 133,109       |
| Criminal District Court No. 1                           | 291,814       | 277,509       | 14,305      | 5.15%       | 347,379             | 287,118       | 344,720       |
| County Court at Law No. 1                               | 160,989       | 296,534       | (135,545)   |             | 330,493             | 519,950       | 544,873       |
| County Court at Law No. 2                               | 258,866       | 277,024       | (18,158)    |             | 264,412             | 294,450       | 339,214       |
| County Court at Law No. 3                               | 179,162       | 218,782       | (39,620)    |             | 151,621             | 154,259       | 164,611       |
| County Court at Law No. 4                               | 158,345       | 215,220       | (56,875)    |             | 231,226             | 308,539       | 317,834       |
| County Court at Law No. 5                               | 417,846       | 426,382       | (8,536)     |             | 293,324             | 316,820       | 368,754       |
| County Court at Law No. 6                               | 478,648       | 434,233       | 44,415      | 10.23%      | 276,364             | 181,193       | 189,676       |
| County Court at Law No. 7                               | 182,893       | 322,251       | (139,358)   |             | 368,051             | 390,735       | 400,077       |
| County Criminal Court No. 1                             | 129,204       | 194,494       | (65,290)    |             | 185,450             | 253,883       | 286,412       |
| County Criminal Court No. 1 County Criminal Court No. 2 | 204,029       | 256,922       | (52,893)    |             | 295,225             | 292,227       | 359,406       |
| County Criminal Court No. 2 County Criminal Court No. 3 | 170,562       | 250,322       | (79,692)    |             | 246,801             | 255,461       | 312,697       |
| County Criminal Court No. 4                             | 167,510       | 237,596       | (70,086)    |             | 208,927             | 264,396       | 254,384       |
| Jury Duty Court                                         | 102,695       | 267,348       | (164,653)   |             | 272,521             | 227,872       | 399,650       |
| Probate Court No. 1                                     | 316,634       | 319,941       | (3,307)     |             | 373,820             | 349,097       | 385,593       |
| Probate Court No. 2                                     | 333,289       | 343,534       | (10,245)    |             | 369,754             | 341,949       | 386,870       |
|                                                         | 110,294       | 127,020       |             |             | 71,635              | 96,992        | 88,969        |
| County Mental Health Court No. 1                        | 23,277        | 57,004        | (16,726)    |             | 57,752              | 47,362        | 45,740        |
| County Mental Health Court No. 2                        |               |               | (33,727)    |             |                     |               |               |
| County Attorney                                         | 120,242       | 162,426       | (42,184)    |             | 196,183             | 213,435       | 253,005       |
| County Clerk                                            | 10,375,791    | 10,341,727    | 34,064      | 0.33%       | 7,886,972           | 7,751,004     | 7,607,070     |
| County Clerk Miscellaneous Fees                         | 92,914        | 113,888       | (20,974)    |             | 62,437<br>2,369,827 | 66,519        | 59,183        |
| Financial Recovery Division                             | 1,906,987     | 2,459,963     | (552,976)   |             |                     | 2,831,647     | 3,139,500     |
| County Sheriff                                          | 19,893,384    | 22,247,967    | (2,354,583) |             | 24,184,716          | 23,668,894    | 23,156,787    |
| County Tax Assessor-Collector                           | 394,958,610   | 376,202,439   | 18,756,171  | 4.99%       | 356,047,126         | 349,107,042   | 346,412,089   |
| District Clerk                                          | 4,635,474     | 5,760,373     | (1,124,899) |             | 5,883,359           | 5,826,611     | 5,909,006     |
| District Clerk Miscellaneous Fees                       | 568,432       | 970,733       | (402,301)   |             | 906,278             | 912,628       | 799,705       |
| Domestic Relations Office                               | 868,835       | 993,814       | (124,979)   | -12.58%     | 934,846             | 828,200       | 881,792       |
| El Paso County Community                                |               |               |             |             |                     |               |               |
| Supervision and Corrections (EPC CSCD)                  | 3,112,600     | 3,805,266     | (692,666)   |             | 3,899,765           | 3,926,174     | 4,010,549     |
| Constables - All Precincts                              | 926,146       | 1,475,772     | (549,626)   |             | 1,452,281           | 1,490,563     | 1,315,460     |
| Justice of the Peace, Precinct No. 1                    | 290,368       | 517,177       | (226,809)   |             | 465,065             | 464,740       | 360,079       |
| Justice of the Peace, Precinct No. 2                    | 420,640       | 691,622       | (270,982)   |             | 696,080             | 826,338       | 824,370       |
| Justice of the Peace, Precinct No. 3                    | 342,919       | 529,731       | (186,812)   |             | 737,692             | 747,498       | 730,142       |
| Justice of the Peace, Precinct No. 4                    | 618,901       | 856,148       | (237,247)   |             | 707,952             | 696,517       | 644,991       |
| Justice of the Peace, Precinct No. 5                    | 409,348       | 618,379       | (209,031)   |             | 675,932             | 636,674       | 553,302       |
| Justice of the Peace, Precinct No. 6-1                  | 947,237       | 1,130,732     | (183,495)   | -16.23%     | 1,500,368           | 1,673,543     | 1,844,540     |
| Justice of the Peace, Precinct No. 6-2                  | 923,046       | 1,311,218     | (388,172)   |             | 1,241,253           | 1,240,178     | 1,359,581     |
| Justice of the Peace, Precinct No. 7                    | 631,734       | 859,457       | (227,723)   | -26.50%     | 840,246             | 1,040,252     | 865,876       |
|                                                         | \$449,764,428 | \$440,414,848 | \$9,349,580 | 2.12%       | \$419,829,333       | \$413,494,916 | \$410,769,979 |