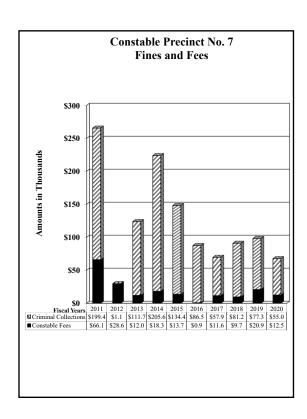

Overall the funds and fees collections comparative summary reflect an average increase of 2.12% in collections throughout the various County departments compared to previous year collections. A majority of the collecting departments showed decreases in collections. Increases and decreases greater than \$100,000 are as follows:

| • | County Tax Assessor-Collector                                                                                                                                                                                                                                                                                                          | \$18,756,171 increase                                                                                                                                                                                                                              |
|---|----------------------------------------------------------------------------------------------------------------------------------------------------------------------------------------------------------------------------------------------------------------------------------------------------------------------------------------|----------------------------------------------------------------------------------------------------------------------------------------------------------------------------------------------------------------------------------------------------|
| • | 120 <sup>th</sup> District Court 383 <sup>rd</sup> District Court County Court at Law No. 1 County Court at Law No. 7 Jury Duty Court Financial Recovery Division County Sheriff District Clerk District Clerk Miscellaneous Fees Domestic Relations Office EPC CSCD                                                                   | \$127,792 decrease<br>\$277,593 decrease<br>\$135,545 decrease<br>\$139,358 decrease<br>\$164,653 decrease<br>\$552,976 decrease<br>\$2,354,582 decrease<br>\$1,124,899 decrease<br>\$402,301 decrease<br>\$124,979 decrease<br>\$692,666 decrease |
| • | Constables – All Precincts Justice of the Peace, Precinct No. 1 Justice of the Peace, Precinct No. 2 Justice of the Peace, Precinct No. 3 Justice of the Peace, Precinct No. 4 Justice of the Peace, Precinct No. 5 Justice of the Peace, Precinct No. 6-1 Justice of the Peace, Precinct No. 6-2 Justice of the Peace, Precinct No. 7 | \$549,626 decrease<br>\$226,809 decrease<br>\$270,982 decrease<br>\$186,813 decrease<br>\$237,247 decrease<br>\$209,031 decrease<br>\$183,495 decrease<br>\$388,172 decrease<br>\$227,723 decrease                                                 |