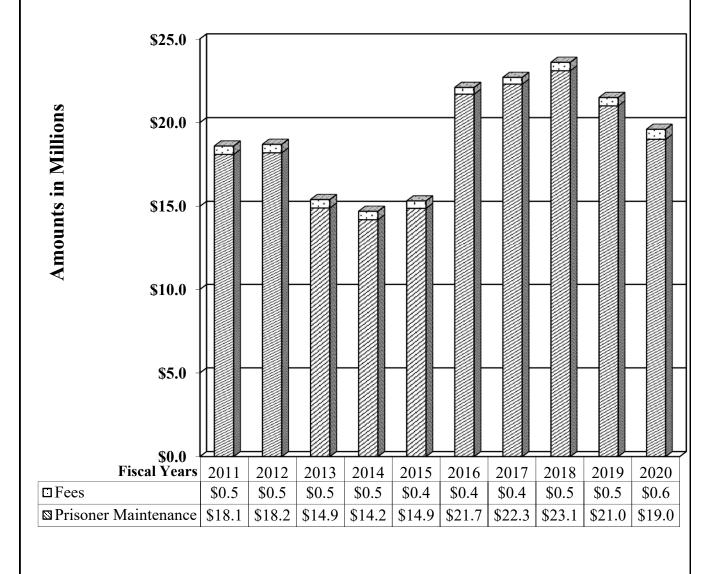

### TABLE OF CONTENTS

| $\underline{\mathbf{Pa}}$                                                  | ige No |
|----------------------------------------------------------------------------|--------|
| County Sheriff                                                             | .62    |
| County Tax Assessor-Collector                                              | 65     |
| District Clerk                                                             | 70     |
| District Clerk-Miscellaneous Fees                                          | .73    |
| Domestic Relations Office                                                  | .75    |
| El Paso County Community Supervision and Corrections Department (EPC CSCD) | 77     |
| Constables-All Precincts                                                   | .80    |
| Justice of the Peace All Precincts                                         | .83    |
| Justice of the Peace - Precinct No. 1                                      | .86    |
| Justice of the Peace - Precinct No. 2                                      | 87     |
| Justice of the Peace-Precinct No. 3                                        | .88    |
| Justice of the Peace - Precinct No. 4                                      | .89    |
| Justice of the Peace - Precinct No. 5                                      | .90    |
| Justice of the Peace - Precinct No. 6-1                                    | .91    |
| Justice of the Peace - Precinct No. 6-2                                    | .92    |
| Justice of the Peace - Precinct No. 7                                      | 93     |