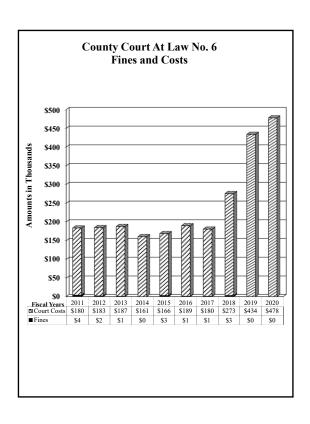

|          | 9,930    | 2,196    | 12,126    |
| June                                      |          | 3,877    | 1,169    | 5,046     |
| July                                      |          | 3,924    | 2,168    | 6,092     |
| August                                    |          | 3,525    | 1,858    | 5,383     |
| _                                         |          |          |          |           |
| September                                 |          | 4,278    | 1,911    | 6,189     |
| Total Civil Collections                   |          | 60,407   | 24,862   | 85,269    |
| Total Collections                         | \$40,460 | \$99,461 | \$42,972 | \$182,893 |
|                                           |          |          |          |           |















# County of El Paso, Texas County Criminal Court No. 1 Judge Alma Trejo October 1, 2019 through September 30, 2020

# Fines and Costs

County

State

# **Criminal Collections:**

By Sheriff, Financial Recovery Division

| By Sherrin, I municial receivery Britision |          | County   | State    |           |
|--------------------------------------------|----------|----------|----------|-----------|
| and EPC CSCD:                              |          | Court    | Court    |           |
| <u> </u>                                   | Fines    | Costs    | Costs    | Totals    |
| October                                    | \$3,203  | \$3,307  | \$1,454  | \$7,964   |
| November                                   | 3,784    | 3,739    | 1,601    | 9,124     |
| December