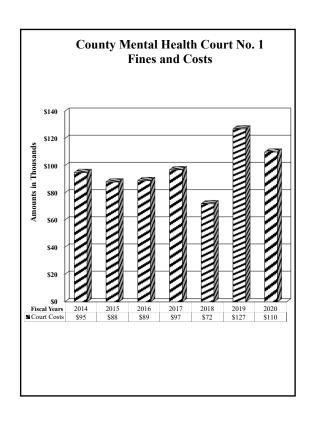

|            | 872      | 254     | 1,126    |
| March                           |            |          |         |          |
| April                           |            |          |         |          |
| May                             |            |          |         |          |
| June                            |            | 23       |         | 23       |
| July                            |            | 1,453    | 423     | 1,876    |
| August                          |            | 4,358    | 1,268   | 5,626    |
| September                       |            | 6,101    | 1,775   | 7,876    |
| Total Civil Collections         |            | 18,036   | 5,241   | 23,277   |
| Total Collections               |            | \$18,036 | \$5,241 | \$23,277 |





# County of El Paso, Texas County Attorney Jo Anne Bernal October 1, 2019 through September 30, 2020

# <u>Fees</u>

# Collections:

| By | County | Attorney: |  |
|----|--------|-----------|--|
|    |        |           |  |

| Miscellaneous Commissions<br>Non-sufficient Funds Checks and County Attorney Fees<br>Protective Order Application Fees | \$31,494<br>53,094<br>54 | \$84,642  |
|------------------------------------------------------------------------------------------------------------------------|--------------------------|-----------|
| For Other County Offices:                                                                                              |                          |           |
| County Clerk - Bond forfeiture Commissions