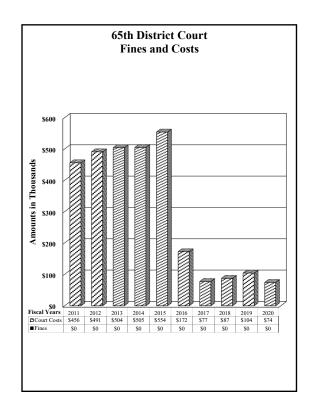

# County of El Paso, Texas 65th District Court Judge Yahara Lisa Gutierrez October 1, 2019 through September 30, 2020

#### Fines and Costs

County

State

#### **Criminal Collections:**

By Financial Recovery Division and

| EPC CSCD:                                                                               |       | ~                                                                                      | ~                                                                                    |                                                                                                               |
|-----------------------------------------------------------------------------------------|-------|----------------------------------------------------------------------------------------|--------------------------------------------------------------------------------------|---------------------------------------------------------------------------------------------------------------|
| EI C CSCD.                                                                              |       | Court                                                                                  | Court                                                                                |                                                                                                               |
| _                                                                                       | Fines | Costs                                                                                  | Costs                                                                                | Totals                                                                                                        |
| October                                                                                 |       |                                                                                        |                                                                                      |                                                                                                               |
| November                                                                                |       |                                                                                        |                                                                                      |                                                                                                               |
| December                                                                                |       |                                                                                        |                                                                                      |                                                                                                               |
| January                                                                                 |       |                                                                                        |                                                                                      |                                                                                                               |
| February                                                                                |       |                                                                                        |                                                                                      |                                                                                                               |
| March                                                                                   |       |                                                                                        |                                                                                      |                                                                                                               |
| April                                                                                   |       |                                                                                        |                                                                                      |                                                                                                               |
| May                                                                                     |       |                                                                                        |                                                                                      |                                                                                                               |
| June                                                                                    |       |                                                                                        |                                                                                      |                                                                                                               |
| July                                                                                    |       |                                                                                        |                                                                                      |                                                                                                               |
| August                                                                                  |       |                                                                                        |                                                                                      |                                                                                                               |
| September                                                                               |       |                                                                                        |                                                                                      |                                                                                                               |
| _                                                                                       |       |                                                                                        |                                                                                      |                                                                                                               |
| Total Criminal Collections                                                              |       |                                                                                        |                                                                                      |                                                                                                               |
| _                                                                                       |       |                                                                                        |                                                                                      |                                                                                                               |
|                                                                                         |       |                                                                                        |                                                                                      |                                                                                                               |
|                                                                                         |       |                                                                                        |                                                                                      |                                                                                                               |
| Civil Collections:                                                                      |       |                                                                                        |                                                                                      |                                                                                                               |
|                                                                                         |       |                                                                                        |                                                                                      |                                                                                                               |
|                                                                                         |       |                                                                                        |                                                                                      |                                                                                                               |
|                                                                                         |       | \$7,999                                                                                | \$2,940                                                                              | \$10,939                                                                                                      |
| By District Clerk:                                                                      |       | \$7,999<br>4,145                                                                       | \$2,940<br>1,676                                                                     |                                                                                                               |
| By District Clerk: October                                                              |       | •                                                                                      |                                                                                      | 5,821                                                                                                         |
| October November                                                                        |       | 4,145                                                                                  | 1,676                                                                                | 5,821<br>3,226                                                                                                |
| By District Clerk:  October  November  December                                         |       | 4,145<br>2,466                                                                         | 1,676<br>760                                                                         | 5,821<br>3,226<br>8,266                                                                                       |
| By District Clerk:  October  November  December  January                                |       | 4,145<br>2,466<br>5,986                                                                | 1,676<br>760<br>2,280                                                                | 5,821<br>3,226<br>8,266<br>\$8,589                                                                            |
| October November December January February                                              |       | 4,145<br>2,466<br>5,986<br>6,122                                                       | 1,676<br>760<br>2,280<br>2,467                                                       | 5,821<br>3,226<br>8,266<br>\$8,589<br>5,648                                                                   |
| October November December January February March                                        |       | 4,145<br>2,466<br>5,986<br>6,122<br>3,808                                              | 1,676<br>760<br>2,280<br>2,467<br>1,840                                              | 5,821<br>3,226<br>8,266<br>\$8,589<br>5,648<br>5,417                                                          |
| October November December January February March April                                  |       | 4,145<br>2,466<br>5,986<br>6,122<br>3,808<br>4,190                                     | 1,676<br>760<br>2,280<br>2,467<br>1,840<br>1,227                                     | 5,821<br>3,226<br>8,266<br>\$8,589<br>5,648<br>5,417<br>4,318                                                 |
| y District Clerk:  October November December January February March April May           |       | 4,145<br>2,466<br>5,986<br>6,122<br>3,808<br>4,190<br>3,110                            | 1,676<br>760<br>2,280<br>2,467<br>1,840<br>1,227<br>1,208                            | 5,821<br>3,226<br>8,266<br>\$8,589<br>5,648<br>5,417<br>4,318<br>5,292                                        |
| October November December January February March April May June                         |       | 4,145<br>2,466<br>5,986<br>6,122<br>3,808<br>4,190<br>3,110<br>3,828                   | 1,676<br>760<br>2,280<br>2,467<br>1,840<br>1,227<br>1,208<br>1,464                   | 5,821<br>3,226<br>8,266<br>\$8,589<br>5,648<br>5,417<br>4,318<br>5,292<br>6,083                               |
| y District Clerk:  October November December January February March April May June July |       | 4,145<br>2,466<br>5,986<br>6,122<br>3,808<br>4,190<br>3,110<br>3,828<br>4,196          | 1,676<br>760<br>2,280<br>2,467<br>1,840<br>1,227<br>1,208<br>1,464<br>1,887          | 5,821<br>3,226<br>8,266<br>\$8,589<br>5,648<br>5,417<br>4,318<br>5,292<br>6,083<br>6,042                      |
| October November December January February March April May June July August             |       | 4,145<br>2,466<br>5,986<br>6,122<br>3,808<br>4,190<br>3,110<br>3,828<br>4,196<br>4,071 | 1,676<br>760<br>2,280<br>2,467<br>1,840<br>1,227<br>1,208<br>1,464<br>1,887<br>1,971 | \$10,939<br>5,821<br>3,226<br>8,266<br>\$8,589<br>5,648<br>5,417<br>4,318<br>5,292<br>6,083<br>6,042<br>4,624 |