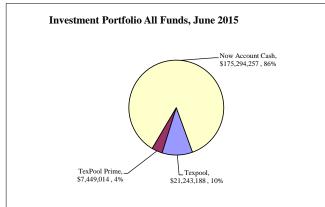

County of El Paso Investment Portfolio As of June 30, 2015

|                                                 |                 | TEXPOOL PRIM | E TEXPOOL    |                 |              |                  |
|-------------------------------------------------|-----------------|--------------|--------------|-----------------|--------------|------------------|
|                                                 |                 |              |              |                 | Agency Notes |                  |
| Type of Fund                                    | Principal       | YTD Interest | Jun Interest | Total           | at Par Value | Total            |
|                                                 | •               |              |              |                 |              | •                |
| General Fund & Others:                          |                 |              |              |                 |              |                  |
| MBIA-Texas CLASS                                |                 |              |              |                 |              |                  |
| MBIA-County Capital Projects 2007               |                 |              |              |                 |              |                  |
| Texpool Prime                                   | \$6,365,651.18  | \$3,452.86   | \$557.09     | \$6,369,661.13  |              | \$6,369,661.13   |
| Texpool Prime-County Tax Capital Projects 2007A | 1,078,673.53    | 585.09       | 94.40        | 1,079,353.02    |              | 1,079,353.02     |
| General Fund                                    | 16,273,745.54   | 5,008.32     | 764.23       | 16,279,518.09   |              | 16,279,518.09    |
| Road & Bridge                                   | 272,355.33      | 77.92        | 12.79        | 272,446.04      |              | 272,446.04       |
| County Law Library                              | 38,029.05       | 11.61        | 1.79         | 38,042.45       |              | 38,042.45        |
| Texas Capital                                   | 99,736.96       | 28.54        | 4.68         | 99,770.18       |              | 99,770.18        |
| East Montana Enterprise                         | 1,224,195.20    | 350.27       | 57.49        | 1,224,602.96    |              | 1,224,602.96     |
| East Montana Reserve                            | 91,128.07       | 26.07        | 4.28         | 91,158.42       |              | 91,158.42        |
| Commissary Profit                               | 183,734.91      | 52.57        | 8.63         | 183,796.11      |              | 183,796.11       |
| Project Care Electric                           | 37,587.06       | 10.74        | 1.77         | 37,599.57       |              | 37,599.57        |
| Co. Attorney's Commissions                      | 41,776.48       | 11.94        | 1.96         | 41,790.38       |              | 41,790.38        |
| Health & Life                                   | 450,814.19      | 129.00       | 21.13        | 450,964.32      |              | 450,964.32       |
|                                                 |                 |              |              |                 |              |                  |
|                                                 |                 |              |              |                 |              |                  |
| Capital Projects Funds:                         |                 |              |              |                 |              |                  |
| County Capital Improvements-2004                | 9.22            |              |              | 9.22            |              | 9.22             |
| County Capital Improvement                      | 161,554.59      | 46.23        | 7.59         | 161,608.41      |              | 161,608.41       |
| River Park                                      | 179.73          | 0.02         | 0.01         | 179.76          |              | 179.76           |
| Capital Projects 2001                           | 913.65          | 0.26         | 0.04         | 913.95          |              | 913.95           |
| County Capital Projects 2007                    | 2,359,955.87    | 675.37       | 110.83       | 2,360,742.07    |              | 2,360,742.07     |
| County Capital Projects 2002                    | 45.20           |              |              | 45.20           |              | 45.20            |
| County Tax Capital Projects 2007A               | 0.38            |              |              | 0.38            |              | 0.38             |
| Totals:                                         | \$28,680,086.14 | \$10,466.81  | \$1,648.71   | \$28,692,201.66 |              | \$28,692,201.66  |
|                                                 |                 |              |              |                 |              |                  |
| Now Account Cash                                |                 |              |              |                 |              |                  |
| General Fund                                    |                 |              |              |                 |              | \$74,283,636.56  |
| Consolidated Funds                              |                 |              |              |                 |              | \$175,294,256.77 |