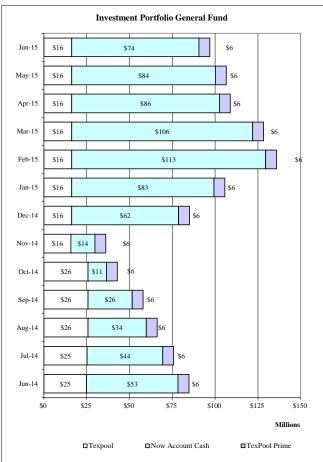

County of El Paso Investment Portfolio As of June 30, 2015

|                                                 |                 | TEXPOOL PRIM | E TEXPOOL    |                 |              |                  |
|-------------------------------------------------|-----------------|--------------|--------------|-----------------|--------------|------------------|
|                                                 |                 |              |              |                 | Agency Notes |                  |
| Type of Fund                                    | Principal       | YTD Interest | Jun Interest | Total           | at Par Value | Total            |
|                                                 | •               |              |              |                 |              | •                |
| General Fund & Others:                          |                 |              |              |                 |              |                  |
| MBIA-Texas CLASS                                |                 |              |              |                 |              |                  |
| MBIA-County Capital Projects 2007               |                 |              |              |                 |              |                  |
| Texpool Prime                                   | \$6,365,651.18  | \$3,452.86   | \$557.09     | \$6,369,661.13  |              | \$6,369,661.13   |
| Texpool Prime-County Tax Capital Projects 2007A | 1,078,673.53    | 585.09       | 94.40        | 1,079,353.02    |              | 1,079,353.02     |
| General Fund                                    | 16,273,745.54   | 5,008.32     | 764.23       | 16,279,518.09   |              | 16,279,518.09    |
| Road & Bridge                                   | 272,355.33      | 77.92        | 12.79        | 272,446.04      |              | 272,446.04       |
| County Law Library                              | 38,029.05       | 11.61        | 1.79         | 38,042.45       |              | 38,042.45        |
| Texas Capital                                   | 99,736.96       | 28.54        | 4.68         | 99,770.18       |              | 99,770.18        |
| East Montana Enterprise                         | 1,224,195.20    | 350.27       | 57.49        | 1,224,602.96    |              | 1,224,602.96     |
| East Montana Reserve                            | 91,128.07       | 26.07        | 4.28         | 91,158.42       |              | 91,158.42        |
| Commissary Profit                               | 183,734.91      | 52.57        | 8.63         | 183,796.11      |              | 183,796.11       |
| Project Care Electric                           | 37,587.06       | 10.74        | 1.77         | 37,599.57       |              | 37,599.57        |
| Co. Attorney's Commissions                      | 41,776.48       | 11.94        | 1.96         | 41,790.38       |              | 41,790.38        |
| Health & Life                                   | 450,814.19      | 129.00       | 21.13        | 450,964.32      |              | 450,964.32       |
|                                                 |                 |              |              |                 |              |                  |
|                                                 |                 |              |              |                 |              |                  |
| Capital Projects Funds:                         |                 |              |              |                 |              |                  |
| County Capital Improvements-2004                | 9.22            |              |              | 9.22            |              | 9.22             |
| County Capital Improvement                      | 161,554.59      | 46.23        | 7.59         | 161,608.41      |              | 161,608.41       |
| River Park                                      | 179.73          | 0.02         | 0.01         | 179.76          |              | 179.76           |
| Capital Projects 2001                           | 913.65          | 0.26         | 0.04         | 913.95          |              | 913.95           |
| County Capital Projects 2007                    | 2,359,955.87    | 675.37       | 110.83       | 2,360,742.07    |              | 2,360,742.07     |
| County Capital Projects 2002                    | 45.20           |              |              | 45.20           |              | 45.20            |
| County Tax Capital Projects 2007A               | 0.38            |              |              | 0.38            |              | 0.38             |
| Totals:                                         | \$28,680,086.14 | \$10,466.81  | \$1,648.71   | \$28,692,201.66 |              | \$28,692,201.66  |
|                                                 |                 |              |              |                 |              |                  |
| Now Account Cash                                |                 |              |              |                 |              |                  |
| General Fund                                    |                 |              |              |                 |              | \$74,283,636.56  |
| Consolidated Funds                              |                 |              |              |                 |              | \$175,294,256.77 |