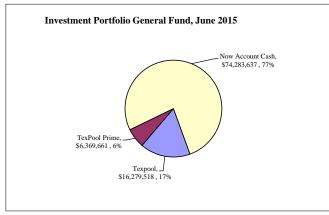

County of El Paso Investment Portfolio As of June 30, 2015

|                                                 |                 | TEXPOOL PRIM | E TEXPOOL    |                 |              |                  |
|-------------------------------------------------|-----------------|--------------|--------------|-----------------|--------------|------------------|
|                                                 |                 |              |              |                 | Agency Notes |                  |
| Type of Fund                                    | Principal       | YTD Interest | Jun Interest | Total           | at Par Value | Total            |
|                                                 | •               |              |              |                 |              | •                |
| General Fund & Others:                          |                 |              |              |                 |              |                  |
| MBIA-Texas CLASS                                |                 |              |              |                 |              |                  |
| MBIA-County Capital Projects 2007               |                 |              |              |                 |              |                  |
| Texpool Prime                                   | \$6,365,651.18  | \$3,452.86   | \$557.09     | \$6,369,661.13  |              | \$6,369,661.13   |
| Texpool Prime-County Tax Capital Projects 2007A | 1,078,673.53    | 585.09       | 94.40        | 1,079,353.02    |              | 1,079,353.02     |
| General Fund                                    | 16,273,745.54   | 5,008.32     | 764.23       | 16,279,518.09   |              | 16,279,518.09    |
| Road & Bridge                                   | 272,355.33      | 77.92        | 12.79        | 272,446.04      |              | 272,446.04       |
| County Law Library                              | 38,029.05       | 11.61        | 1.79         | 38,042.45       |              | 38,042.45        |
| Texas Capital                                   | 99,736.96       | 28.54        | 4.68         | 99,770.18       |              | 99,770.18        |
| East Montana Enterprise                         | 1,224,195.20    | 350.27       | 57.49        | 1,224,602.96    |              | 1,224,602.96     |
| East Montana Reserve                            | 91,128.07       | 26.07        | 4.28         | 91,158.42       |              | 91,158.42        |
| Commissary Profit                               | 183,734.91      | 52.57        | 8.63         | 183,796.11      |              | 183,796.11       |
| Project Care Electric                           | 37,587.06       | 10.74        | 1.77         | 37,599.57       |              | 37,599.57        |
| Co. Attorney's Commissions                      | 41,776.48       | 11.94        | 1.96         | 41,790.38       |              | 41,790.38        |
| Health & Life                                   | 450,814.19      | 129.00       | 21.13        | 450,964.32      |              | 450,964.32       |
|                                                 |                 |              |              |                 |              |                  |
|                                                 |                 |              |              |                 |              |                  |
| Capital Projects Funds:                         |                 |              |              |                 |              |                  |
| County Capital Improvements-2004                | 9.22            |              |              | 9.22            |              | 9.22             |
| County Capital Improvement                      | 161,554.59      | 46.23        | 7.59         | 161,608.41      |              | 161,608.41       |
| River Park                                      | 179.73          | 0.02         | 0.01         | 179.76          |              | 179.76           |
| Capital Projects 2001                           | 913.65          | 0.26         | 0.04         | 913.95          |              | 913.95           |
| County Capital Projects 2007                    | 2,359,955.87    | 675.37       | 110.83       | 2,360,742.07    |              | 2,360,742.07     |
| County Capital Projects 2002                    | 45.20           |              |              | 45.20           |              | 45.20            |
| County Tax Capital Projects 2007A               | 0.38            |              |              | 0.38            |              | 0.38             |
| Totals:                                         | \$28,680,086.14 | \$10,466.81  | \$1,648.71   | \$28,692,201.66 |              | \$28,692,201.66  |
|                                                 |                 |              |              |                 |              |                  |
| Now Account Cash                                |                 |              |              |                 |              |                  |
| General Fund                                    |                 |              |              |                 |              | \$74,283,636.56  |
| Consolidated Funds                              |                 |              |              |                 |              | \$175,294,256.77 |