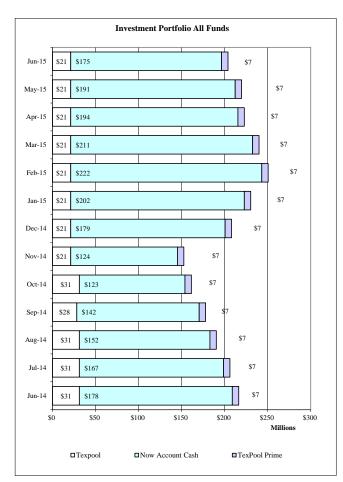

County of El Paso Investment Portfolio As of June 30, 2015

|                                                 |                 | TEXPOOL PRIM | E TEXPOOL    |                 |              |                  |
|-------------------------------------------------|-----------------|--------------|--------------|-----------------|--------------|------------------|
|                                                 |                 |              |              |                 | Agency Notes |                  |
| Type of Fund                                    | Principal       | YTD Interest | Jun Interest | Total           | at Par Value | Total            |
|                                                 | •               |              |              |                 |              | •                |
| General Fund & Others:                          |                 |              |              |                 |              |                  |
| MBIA-Texas CLASS                                |                 |              |              |                 |              |                  |
| MBIA-County Capital Projects 2007               |                 |              |              |                 |              |                  |
| Texpool Prime                                   | \$6,365,651.18  | \$3,452.86   | \$557.09     | \$6,369,661.13  |              | \$6,369,661.13   |
| Texpool Prime-County Tax Capital Projects 2007A | 1,078,673.53    | 585.09       | 94.40        | 1,079,353.02    |              | 1,079,353.02     |
| General Fund                                    | 16,273,745.54   | 5,008.32     | 764.23       | 16,279,518.09   |              | 16,279,518.09    |
| Road & Bridge                                   | 272,355.33      | 77.92        | 12.79        | 272,446.04      |              | 272,446.04       |
| County Law Library                              | 38,029.05       | 11.61        | 1.79         | 38,042.45       |              | 38,042.45        |
| Texas Capital                                   | 99,736.96       | 28.54        | 4.68         | 99,770.18       |              | 99,770.18        |
| East Montana Enterprise                         | 1,224,195.20    | 350.27       | 57.49        | 1,224,602.96    |              | 1,224,602.96     |
| East Montana Reserve                            | 91,128.07       | 26.07        | 4.28         | 91,158.42       |              | 91,158.42        |
| Commissary Profit                               | 183,734.91      | 52.57        | 8.63         | 183,796.11      |              | 183,796.11       |
| Project Care Electric                           | 37,587.06       | 10.74        | 1.77         | 37,599.57       |              | 37,599.57        |
| Co. Attorney's Commissions                      | 41,776.48       | 11.94        | 1.96         | 41,790.38       |              | 41,790.38        |
| Health & Life                                   | 450,814.19      | 129.00       | 21.13        | 450,964.32      |              | 450,964.32       |
|                                                 |                 |              |              |                 |              |                  |
|                                                 |                 |              |              |                 |              |                  |
| Capital Projects Funds:                         |                 |              |              |                 |              |                  |
| County Capital Improvements-2004                | 9.22            |              |              | 9.22            |              | 9.22             |
| County Capital Improvement                      | 161,554.59      | 46.23        | 7.59         | 161,608.41      |              | 161,608.41       |
| River Park                                      | 179.73          | 0.02         | 0.01         | 179.76          |              | 179.76           |
| Capital Projects 2001                           | 913.65          | 0.26         | 0.04         | 913.95          |              | 913.95           |
| County Capital Projects 2007                    | 2,359,955.87    | 675.37       | 110.83       | 2,360,742.07    |              | 2,360,742.07     |
| County Capital Projects 2002                    | 45.20           |              |              | 45.20           |              | 45.20            |
| County Tax Capital Projects 2007A               | 0.38            |              |              | 0.38            |              | 0.38             |
| Totals:                                         | \$28,680,086.14 | \$10,466.81  | \$1,648.71   | \$28,692,201.66 |              | \$28,692,201.66  |
|                                                 |                 |              |              |                 |              |                  |
| Now Account Cash                                |                 |              |              |                 |              |                  |
| General Fund                                    |                 |              |              |                 |              | \$74,283,636.56  |
| Consolidated Funds                              |                 |              |              |                 |              | \$175,294,256.77 |