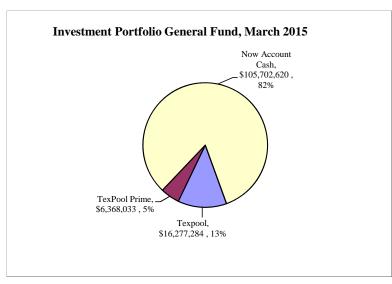

## County of El Paso Investment Portfolio As of March 31, 2015

|                                                 |                 | TEXPOOL PR   | IME TEXPOOL    |                 |                              |                  |
|-------------------------------------------------|-----------------|--------------|----------------|-----------------|------------------------------|------------------|
| Type of Fund                                    | Principal       | YTD Interest | March Interest | Total           | Agency Notes<br>at Par Value | Total            |
| General Fund & Others:                          |                 |              |                |                 |                              |                  |
| Texpool Prime                                   | \$6,365,651.18  | \$1,905.80   | \$475.65       | \$6,368,032.63  |                              | \$6,368,032.63   |
| Texpool Prime-County Tax Capital Projects 2007A | 1,078,673.53    | 322.93       | 80.61          | 1,079,077.07    |                              | 1,079,077.07     |
| General Fund                                    | 16,273,745.54   | 2,874.42     | 663.68         | 16,277,283.64   |                              | 16,277,283.64    |
| Road & Bridge                                   | 272,355.33      | 42.21        | 11.11          | 272,408.65      |                              | 272,408.65       |
| County Law Library                              | 38,029.05       | 6.62         | 1.55           | 38,037.22       |                              | 38,037.22        |
| Texas Capital                                   | 99,736.96       | 15.46        | 4.07           | 99,756.49       |                              | 99,756.49        |
| East Montana Enterprise                         | 1,224,195.20    | 189.76       | 49.92          | 1,224,434.88    |                              | 1,224,434.88     |
| East Montana Reserve                            | 91,128.07       | 14.12        | 3.72           | 91,145.91       |                              | 91,145.91        |
| Commissary Profit                               | 183,734.91      | 28.48        | 7.49           | 183,770.88      |                              | 183,770.88       |
| Project Care Electric                           | 37,587.06       | 5.81         | 1.53           | 37,594.40       |                              | 37,594.40        |
| Co. Attorney's Commissions                      | 41,776.48       | 6.47         | 1.70           | 41,784.65       |                              | 41,784.65        |
| Health & Life                                   | 450,814.19      | 69.86        | 18.39          | 450,902.44      |                              | 450,902.44       |
| Capital Projects Funds:                         |                 |              |                |                 |                              |                  |
| County Capital Improvements-2004                | 9.22            |              |                | 9.22            |                              | 9.22             |
| County Capital Improvement                      | 161,554.59      | 25.04        | 6.59           | 161,586.22      |                              | 161,586.22       |
| River Park                                      | 179.73          | 0.01         |                | 179.74          |                              | 179.74           |
| Capital Projects 2001                           | 913.65          | 0.14         | 0.04           | 913.83          |                              | 913.83           |
| County Capital Projects 2007                    | 2,359,955.87    | 365.93       | 96.24          | 2,360,418.04    |                              | 2,360,418.04     |
| County Capital Projects 2002                    | 45.20           |              |                | 45.20           |                              | 45.20            |
| County Tax Capital Projects 2007A               | 0.38            |              |                | 0.38            |                              | 0.38             |
| Totals:                                         | \$28,680,086.14 | \$5,873.06   | \$1,422.29     | \$28,687,381.49 |                              | \$28,687,381.49  |
| Now Account Cash                                |                 |              |                |                 |                              |                  |
| General Fund                                    |                 |              |                |                 |                              | \$105,702,619.87 |
| Consolidated Funds                              |                 |              |                |                 |                              | \$211,360,536.60 |