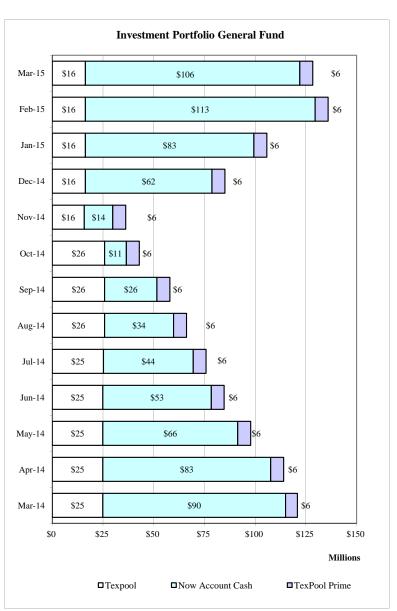

## County of El Paso Investment Portfolio As of March 31, 2015

|                                                 |                 | TEXPOOL PR   | IME TEXPOOL    |                 |                              |                  |
|-------------------------------------------------|-----------------|--------------|----------------|-----------------|------------------------------|------------------|
| Type of Fund                                    | Principal       | YTD Interest | March Interest | Total           | Agency Notes<br>at Par Value | Total            |
| General Fund & Others:                          |                 |              |                |                 |                              |                  |
| Texpool Prime                                   | \$6,365,651.18  | \$1,905.80   | \$475.65       | \$6,368,032.63  |                              | \$6,368,032.63   |
| Texpool Prime-County Tax Capital Projects 2007A | 1,078,673.53    | 322.93       | 80.61          | 1,079,077.07    |                              | 1,079,077.07     |
| General Fund                                    | 16,273,745.54   | 2,874.42     | 663.68         | 16,277,283.64   |                              | 16,277,283.64    |
| Road & Bridge                                   | 272,355.33      | 42.21        | 11.11          | 272,408.65      |                              | 272,408.65       |
| County Law Library                              | 38,029.05       | 6.62         | 1.55           | 38,037.22       |                              | 38,037.22        |
| Texas Capital                                   | 99,736.96       | 15.46        | 4.07           | 99,756.49       |                              | 99,756.49        |
| East Montana Enterprise                         | 1,224,195.20    | 189.76       | 49.92          | 1,224,434.88    |                              | 1,224,434.88     |
| East Montana Reserve                            | 91,128.07       | 14.12        | 3.72           | 91,145.91       |                              | 91,145.91        |
| Commissary Profit                               | 183,734.91      | 28.48        | 7.49           | 183,770.88      |                              | 183,770.88       |
| Project Care Electric                           | 37,587.06       | 5.81         | 1.53           | 37,594.40       |                              | 37,594.40        |
| Co. Attorney's Commissions                      | 41,776.48       | 6.47         | 1.70           | 41,784.65       |                              | 41,784.65        |
| Health & Life                                   | 450,814.19      | 69.86        | 18.39          | 450,902.44      |                              | 450,902.44       |
| Capital Projects Funds:                         |                 |              |                |                 |                              |                  |
| County Capital Improvements-2004                | 9.22            |              |                | 9.22            |                              | 9.22             |
| County Capital Improvement                      | 161,554.59      | 25.04        | 6.59           | 161,586.22      |                              | 161,586.22       |
| River Park                                      | 179.73          | 0.01         |                | 179.74          |                              | 179.74           |
| Capital Projects 2001                           | 913.65          | 0.14         | 0.04           | 913.83          |                              | 913.83           |
| County Capital Projects 2007                    | 2,359,955.87    | 365.93       | 96.24          | 2,360,418.04    |                              | 2,360,418.04     |
| County Capital Projects 2002                    | 45.20           |              |                | 45.20           |                              | 45.20            |
| County Tax Capital Projects 2007A               | 0.38            |              |                | 0.38            |                              | 0.38             |
| Totals:                                         | \$28,680,086.14 | \$5,873.06   | \$1,422.29     | \$28,687,381.49 |                              | \$28,687,381.49  |
| Now Account Cash                                |                 |              |                |                 |                              |                  |
| General Fund                                    |                 |              |                |                 |                              | \$105,702,619.87 |
| Consolidated Funds                              |                 |              |                |                 |                              | \$211,360,536.60 |