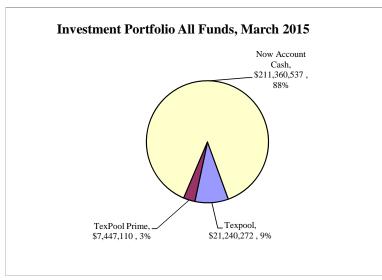

## County of El Paso Investment Portfolio As of March 31, 2015

|                                                 |                 | TEXPOOL PR   | IME TEXPOOL    |                 |                              |                  |
|-------------------------------------------------|-----------------|--------------|----------------|-----------------|------------------------------|------------------|
| Type of Fund                                    | Principal       | YTD Interest | March Interest | Total           | Agency Notes<br>at Par Value | Total            |
| General Fund & Others:                          |                 |              |                |                 |                              |                  |
| Texpool Prime                                   | \$6,365,651.18  | \$1,905.80   | \$475.65       | \$6,368,032.63  |                              | \$6,368,032.63   |
| Texpool Prime-County Tax Capital Projects 2007A | 1,078,673.53    | 322.93       | 80.61          | 1,079,077.07    |                              | 1,079,077.07     |
| General Fund                                    | 16,273,745.54   | 2,874.42     | 663.68         | 16,277,283.64   |                              | 16,277,283.64    |
| Road & Bridge                                   | 272,355.33      | 42.21        | 11.11          | 272,408.65      |                              | 272,408.65       |
| County Law Library                              | 38,029.05       | 6.62         | 1.55           | 38,037.22       |                              | 38,037.22        |
| Texas Capital                                   | 99,736.96       | 15.46        | 4.07           | 99,756.49       |                              | 99,756.49        |
| East Montana Enterprise                         | 1,224,195.20    | 189.76       | 49.92          | 1,224,434.88    |                              | 1,224,434.88     |
| East Montana Reserve                            | 91,128.07       | 14.12        | 3.72           | 91,145.91       |                              | 91,145.91        |
| Commissary Profit                               | 183,734.91      | 28.48        | 7.49           | 183,770.88      |                              | 183,770.88       |
| Project Care Electric                           | 37,587.06       | 5.81         | 1.53           | 37,594.40       |                              | 37,594.40        |
| Co. Attorney's Commissions                      | 41,776.48       | 6.47         | 1.70           | 41,784.65       |                              | 41,784.65        |
| Health & Life                                   | 450,814.19      | 69.86        | 18.39          | 450,902.44      |                              | 450,902.44       |
| Capital Projects Funds:                         |                 |              |                |                 |                              |                  |
| County Capital Improvements-2004                | 9.22            |              |                | 9.22            |                              | 9.22             |
| County Capital Improvement                      | 161,554.59      | 25.04        | 6.59           | 161,586.22      |                              | 161,586.22       |
| River Park                                      | 179.73          | 0.01         |                | 179.74          |                              | 179.74           |
| Capital Projects 2001                           | 913.65          | 0.14         | 0.04           | 913.83          |                              | 913.83           |
| County Capital Projects 2007                    | 2,359,955.87    | 365.93       | 96.24          | 2,360,418.04    |                              | 2,360,418.04     |
| County Capital Projects 2002                    | 45.20           |              |                | 45.20           |                              | 45.20            |
| County Tax Capital Projects 2007A               | 0.38            |              |                | 0.38            |                              | 0.38             |
| Totals:                                         | \$28,680,086.14 | \$5,873.06   | \$1,422.29     | \$28,687,381.49 |                              | \$28,687,381.49  |
| Now Account Cash                                |                 |              |                |                 |                              |                  |
| General Fund                                    |                 |              |                |                 |                              | \$105,702,619.87 |
| Consolidated Funds                              |                 |              |                |                 |                              | \$211,360,536.60 |