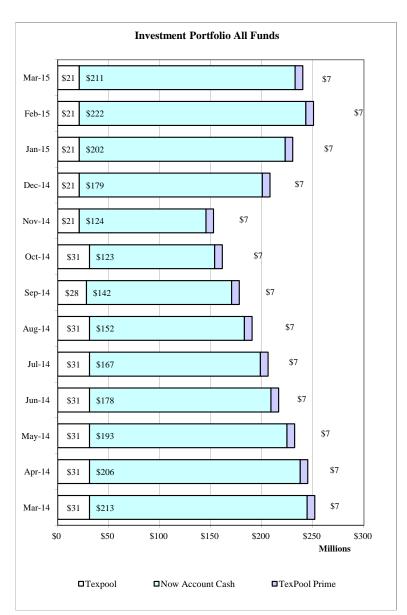

## County of El Paso Investment Portfolio As of March 31, 2015

|                                                 |                 | TEXPOOL PR   | IME TEXPOOL    |                 |                              |                  |
|-------------------------------------------------|-----------------|--------------|----------------|-----------------|------------------------------|------------------|
| Type of Fund                                    | Principal       | YTD Interest | March Interest | Total           | Agency Notes<br>at Par Value | Total            |
| General Fund & Others:                          |                 |              |                |                 |                              |                  |
| Texpool Prime                                   | \$6,365,651.18  | \$1,905.80   | \$475.65       | \$6,368,032.63  |                              | \$6,368,032.63   |
| Texpool Prime-County Tax Capital Projects 2007A | 1,078,673.53    | 322.93       | 80.61          | 1,079,077.07    |                              | 1,079,077.07     |
| General Fund                                    | 16,273,745.54   | 2,874.42     | 663.68         | 16,277,283.64   |                              | 16,277,283.64    |
| Road & Bridge                                   | 272,355.33      | 42.21        | 11.11          | 272,408.65      |                              | 272,408.65       |
| County Law Library                              | 38,029.05       | 6.62         | 1.55           | 38,037.22       |                              | 38,037.22        |
| Texas Capital                                   | 99,736.96       | 15.46        | 4.07           | 99,756.49       |                              | 99,756.49        |
| East Montana Enterprise                         | 1,224,195.20    | 189.76       | 49.92          | 1,224,434.88    |                              | 1,224,434.88     |
| East Montana Reserve                            | 91,128.07       | 14.12        | 3.72           | 91,145.91       |                              | 91,145.91        |
| Commissary Profit                               | 183,734.91      | 28.48        | 7.49           | 183,770.88      |                              | 183,770.88       |
| Project Care Electric                           | 37,587.06       | 5.81         | 1.53           | 37,594.40       |                              | 37,594.40        |
| Co. Attorney's Commissions                      | 41,776.48       | 6.47         | 1.70           | 41,784.65       |                              | 41,784.65        |
| Health & Life                                   | 450,814.19      | 69.86        | 18.39          | 450,902.44      |                              | 450,902.44       |
| Capital Projects Funds:                         |                 |              |                |                 |                              |                  |
| County Capital Improvements-2004                | 9.22            |              |                | 9.22            |                              | 9.22             |
| County Capital Improvement                      | 161,554.59      | 25.04        | 6.59           | 161,586.22      |                              | 161,586.22       |
| River Park                                      | 179.73          | 0.01         |                | 179.74          |                              | 179.74           |
| Capital Projects 2001                           | 913.65          | 0.14         | 0.04           | 913.83          |                              | 913.83           |
| County Capital Projects 2007                    | 2,359,955.87    | 365.93       | 96.24          | 2,360,418.04    |                              | 2,360,418.04     |
| County Capital Projects 2002                    | 45.20           |              |                | 45.20           |                              | 45.20            |
| County Tax Capital Projects 2007A               | 0.38            |              |                | 0.38            |                              | 0.38             |
| Totals:                                         | \$28,680,086.14 | \$5,873.06   | \$1,422.29     | \$28,687,381.49 |                              | \$28,687,381.49  |
| Now Account Cash                                |                 |              |                |                 |                              |                  |
| General Fund                                    |                 |              |                |                 |                              | \$105,702,619.87 |
| Consolidated Funds                              |                 |              |                |                 |                              | \$211,360,536.60 |