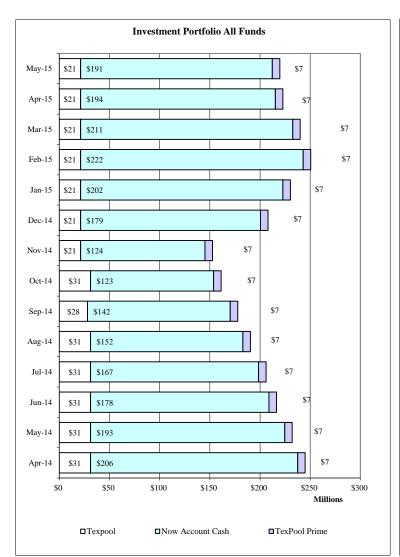

## County of El Paso Investment Portfolio As of May 31, 2015

|                                                 | ,               | TEXPOOL PRIM | ME TEXPOO    | L               |              |                  |
|-------------------------------------------------|-----------------|--------------|--------------|-----------------|--------------|------------------|
|                                                 |                 |              |              |                 | Agency Notes |                  |
| Type of Fund                                    | Principal       | YTD Interest | May Interest | Total           | at Par Value | Total            |
|                                                 |                 |              |              |                 |              |                  |
| General Fund & Others:                          |                 |              |              |                 |              | Г                |
| MBIA-Texas CLASS                                |                 |              |              |                 |              |                  |
| MBIA-County Capital Projects 2007               |                 |              |              |                 |              |                  |
| Texpool Prime                                   | \$6,365,651.18  | \$2,896.53   | \$557.09     | \$6,369,104.80  |              | \$6,369,104.80   |
| Texpool Prime-County Tax Capital Projects 2007A | 1,078,673.53    | 490.82       | 94.40        | 1,079,258.75    |              | 1,079,258.75     |
| General Fund                                    | 16,273,745.54   | 4,239.00     | 764.23       | 16,278,748.77   |              | 16,278,748.77    |
| Road & Bridge                                   | 272,355.33      | 65.05        | 12.79        | 272,433.17      |              | 272,433.17       |
| County Law Library                              | 38,029.05       | 9.81         | 1.79         | 38,040.65       |              | 38,040.65        |
| Texas Capital                                   | 99,736.96       | 23.83        | 4.68         | 99,765.47       |              | 99,765.47        |
| East Montana Enterprise                         | 1,224,195.20    | 292.40       | 57.49        | 1,224,545.09    |              | 1,224,545.09     |
| East Montana Reserve                            | 91,128.07       | 21.76        | 4.28         | 91,154.11       |              | 91,154.11        |
| Commissary Profit                               | 183,734.91      | 43.88        | 8.63         | 183,787.42      |              | 183,787.42       |
| Project Care Electric                           | 37,587.06       | 8.96         | 1.77         | 37,597.79       |              | 37,597.79        |
| Co. Attorney's Commissions                      | 41,776.48       | 9.97         | 1.96         | 41,788.41       |              | 41,788.41        |
| Health & Life                                   | 450,814.19      | 107.67       | 21.13        | 450,942.99      |              | 450,942.99       |
|                                                 |                 |              |              |                 |              |                  |
| Capital Projects Funds:                         |                 |              |              |                 |              |                  |
| County Capital Improvements-2004                | 9.22            |              |              | 9.22            |              | 9.22             |
| County Capital Improvement                      | 161,554.59      | 38.59        | 7.59         | 161,600.77      |              | 161,600.77       |
| River Park                                      | 179.73          | 0.01         | 0.01         | 179.75          |              | 179.75           |
| Capital Projects 2001                           | 913.65          | 0.22         | 0.04         | 913.91          |              | 913.91           |
| County Capital Projects 2007                    | 2,359,955.87    | 563.81       | 110.83       | 2,360,630.51    |              | 2,360,630.51     |
| County Capital Projects 2002                    | 45.20           |              |              | 45.20           |              | 45.20            |
| County Tax Capital Projects 2007A               | 0.38            |              |              | 0.38            |              | 0.38             |
| Totals:                                         | \$28,680,086.14 | \$8,812.31   | \$1,648.71   | \$28,690,547.16 |              | \$28,690,547.16  |
| Now Account Cash                                |                 |              |              |                 |              |                  |
| General Fund                                    |                 |              |              |                 |              | \$83,920,174.83  |
| Consolidated Funds                              |                 |              |              |                 |              | \$190,983,317.68 |