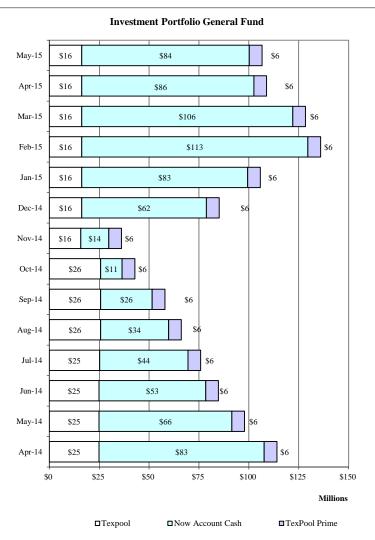

## County of El Paso Investment Portfolio As of May 31, 2015

|                                                 | ,               | TEXPOOL PRIM | ME TEXPOO    | L               |              |                  |
|-------------------------------------------------|-----------------|--------------|--------------|-----------------|--------------|------------------|
|                                                 |                 |              |              |                 | Agency Notes |                  |
| Type of Fund                                    | Principal       | YTD Interest | May Interest | Total           | at Par Value | Total            |
|                                                 |                 |              |              |                 |              |                  |
| General Fund & Others:                          |                 |              |              |                 |              | Г                |
| MBIA-Texas CLASS                                |                 |              |              |                 |              |                  |
| MBIA-County Capital Projects 2007               |                 |              |              |                 |              |                  |
| Texpool Prime                                   | \$6,365,651.18  | \$2,896.53   | \$557.09     | \$6,369,104.80  |              | \$6,369,104.80   |
| Texpool Prime-County Tax Capital Projects 2007A | 1,078,673.53    | 490.82       | 94.40        | 1,079,258.75    |              | 1,079,258.75     |
| General Fund                                    | 16,273,745.54   | 4,239.00     | 764.23       | 16,278,748.77   |              | 16,278,748.77    |
| Road & Bridge                                   | 272,355.33      | 65.05        | 12.79        | 272,433.17      |              | 272,433.17       |
| County Law Library                              | 38,029.05       | 9.81         | 1.79         | 38,040.65       |              | 38,040.65        |
| Texas Capital                                   | 99,736.96       | 23.83        | 4.68         | 99,765.47       |              | 99,765.47        |
| East Montana Enterprise                         | 1,224,195.20    | 292.40       | 57.49        | 1,224,545.09    |              | 1,224,545.09     |
| East Montana Reserve                            | 91,128.07       | 21.76        | 4.28         | 91,154.11       |              | 91,154.11        |
| Commissary Profit                               | 183,734.91      | 43.88        | 8.63         | 183,787.42      |              | 183,787.42       |
| Project Care Electric                           | 37,587.06       | 8.96         | 1.77         | 37,597.79       |              | 37,597.79        |
| Co. Attorney's Commissions                      | 41,776.48       | 9.97         | 1.96         | 41,788.41       |              | 41,788.41        |
| Health & Life                                   | 450,814.19      | 107.67       | 21.13        | 450,942.99      |              | 450,942.99       |
|                                                 |                 |              |              |                 |              |                  |
| Capital Projects Funds:                         |                 |              |              |                 |              |                  |
| County Capital Improvements-2004                | 9.22            |              |              | 9.22            |              | 9.22             |
| County Capital Improvement                      | 161,554.59      | 38.59        | 7.59         | 161,600.77      |              | 161,600.77       |
| River Park                                      | 179.73          | 0.01         | 0.01         | 179.75          |              | 179.75           |
| Capital Projects 2001                           | 913.65          | 0.22         | 0.04         | 913.91          |              | 913.91           |
| County Capital Projects 2007                    | 2,359,955.87    | 563.81       | 110.83       | 2,360,630.51    |              | 2,360,630.51     |
| County Capital Projects 2002                    | 45.20           |              |              | 45.20           |              | 45.20            |
| County Tax Capital Projects 2007A               | 0.38            |              |              | 0.38            |              | 0.38             |
| Totals:                                         | \$28,680,086.14 | \$8,812.31   | \$1,648.71   | \$28,690,547.16 |              | \$28,690,547.16  |
| Now Account Cash                                |                 |              |              |                 |              |                  |
| General Fund                                    |                 |              |              |                 |              | \$83,920,174.83  |
| Consolidated Funds                              |                 |              |              |                 |              | \$190,983,317.68 |