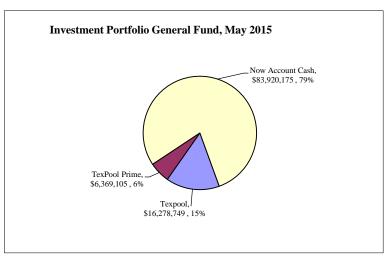

## County of El Paso Investment Portfolio As of May 31, 2015

|                                                 | ,               | TEXPOOL PRIM | ME TEXPOO    | L               |              |                  |
|-------------------------------------------------|-----------------|--------------|--------------|-----------------|--------------|------------------|
|                                                 |                 |              |              |                 | Agency Notes |                  |
| Type of Fund                                    | Principal       | YTD Interest | May Interest | Total           | at Par Value | Total            |
|                                                 |                 |              |              |                 |              |                  |
| General Fund & Others:                          |                 |              |              |                 |              | Г                |
| MBIA-Texas CLASS                                |                 |              |              |                 |              |                  |
| MBIA-County Capital Projects 2007               |                 |              |              |                 |              |                  |
| Texpool Prime                                   | \$6,365,651.18  | \$2,896.53   | \$557.09     | \$6,369,104.80  |              | \$6,369,104.80   |
| Texpool Prime-County Tax Capital Projects 2007A | 1,078,673.53    | 490.82       | 94.40        | 1,079,258.75    |              | 1,079,258.75     |
| General Fund                                    | 16,273,745.54   | 4,239.00     | 764.23       | 16,278,748.77   |              | 16,278,748.77    |
| Road & Bridge                                   | 272,355.33      | 65.05        | 12.79        | 272,433.17      |              | 272,433.17       |
| County Law Library                              | 38,029.05       | 9.81         | 1.79         | 38,040.65       |              | 38,040.65        |
| Texas Capital                                   | 99,736.96       | 23.83        | 4.68         | 99,765.47       |              | 99,765.47        |
| East Montana Enterprise                         | 1,224,195.20    | 292.40       | 57.49        | 1,224,545.09    |              | 1,224,545.09     |
| East Montana Reserve                            | 91,128.07       | 21.76        | 4.28         | 91,154.11       |              | 91,154.11        |
| Commissary Profit                               | 183,734.91      | 43.88        | 8.63         | 183,787.42      |              | 183,787.42       |
| Project Care Electric                           | 37,587.06       | 8.96         | 1.77         | 37,597.79       |              | 37,597.79        |
| Co. Attorney's Commissions                      | 41,776.48       | 9.97         | 1.96         | 41,788.41       |              | 41,788.41        |
| Health & Life                                   | 450,814.19      | 107.67       | 21.13        | 450,942.99      |              | 450,942.99       |
|                                                 |                 |              |              |                 |              |                  |
| Capital Projects Funds:                         |                 |              |              |                 |              |                  |
| County Capital Improvements-2004                | 9.22            |              |              | 9.22            |              | 9.22             |
| County Capital Improvement                      | 161,554.59      | 38.59        | 7.59         | 161,600.77      |              | 161,600.77       |
| River Park                                      | 179.73          | 0.01         | 0.01         | 179.75          |              | 179.75           |
| Capital Projects 2001                           | 913.65          | 0.22         | 0.04         | 913.91          |              | 913.91           |
| County Capital Projects 2007                    | 2,359,955.87    | 563.81       | 110.83       | 2,360,630.51    |              | 2,360,630.51     |
| County Capital Projects 2002                    | 45.20           |              |              | 45.20           |              | 45.20            |
| County Tax Capital Projects 2007A               | 0.38            |              |              | 0.38            |              | 0.38             |
| Totals:                                         | \$28,680,086.14 | \$8,812.31   | \$1,648.71   | \$28,690,547.16 |              | \$28,690,547.16  |
| Now Account Cash                                |                 |              |              |                 |              |                  |
| General Fund                                    |                 |              |              |                 |              | \$83,920,174.83  |
| Consolidated Funds                              |                 |              |              |                 |              | \$190,983,317.68 |