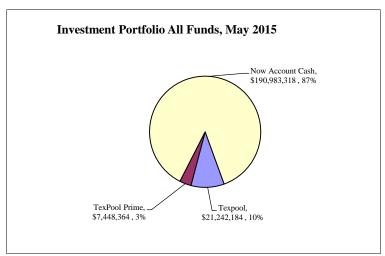

## County of El Paso Investment Portfolio As of May 31, 2015

|                                                 | ,               | TEXPOOL PRIM | ME TEXPOO    | L               |              |                  |
|-------------------------------------------------|-----------------|--------------|--------------|-----------------|--------------|------------------|
|                                                 |                 |              |              |                 | Agency Notes |                  |
| Type of Fund                                    | Principal       | YTD Interest | May Interest | Total           | at Par Value | Total            |
|                                                 |                 |              |              |                 |              |                  |
| General Fund & Others:                          |                 |              |              |                 |              | Г                |
| MBIA-Texas CLASS                                |                 |              |              |                 |              |                  |
| MBIA-County Capital Projects 2007               |                 |              |              |                 |              |                  |
| Texpool Prime                                   | \$6,365,651.18  | \$2,896.53   | \$557.09     | \$6,369,104.80  |              | \$6,369,104.80   |
| Texpool Prime-County Tax Capital Projects 2007A | 1,078,673.53    | 490.82       | 94.40        | 1,079,258.75    |              | 1,079,258.75     |
| General Fund                                    | 16,273,745.54   | 4,239.00     | 764.23       | 16,278,748.77   |              | 16,278,748.77    |
| Road & Bridge                                   | 272,355.33      | 65.05        | 12.79        | 272,433.17      |              | 272,433.17       |
| County Law Library                              | 38,029.05       | 9.81         | 1.79         | 38,040.65       |              | 38,040.65        |
| Texas Capital                                   | 99,736.96       | 23.83        | 4.68         | 99,765.47       |              | 99,765.47        |
| East Montana Enterprise                         | 1,224,195.20    | 292.40       | 57.49        | 1,224,545.09    |              | 1,224,545.09     |
| East Montana Reserve                            | 91,128.07       | 21.76        | 4.28         | 91,154.11       |              | 91,154.11        |
| Commissary Profit                               | 183,734.91      | 43.88        | 8.63         | 183,787.42      |              | 183,787.42       |
| Project Care Electric                           | 37,587.06       | 8.96         | 1.77         | 37,597.79       |              | 37,597.79        |
| Co. Attorney's Commissions                      | 41,776.48       | 9.97         | 1.96         | 41,788.41       |              | 41,788.41        |
| Health & Life                                   | 450,814.19      | 107.67       | 21.13        | 450,942.99      |              | 450,942.99       |
|                                                 |                 |              |              |                 |              |                  |
| Capital Projects Funds:                         |                 |              |              |                 |              |                  |
| County Capital Improvements-2004                | 9.22            |              |              | 9.22            |              | 9.22             |
| County Capital Improvement                      | 161,554.59      | 38.59        | 7.59         | 161,600.77      |              | 161,600.77       |
| River Park                                      | 179.73          | 0.01         | 0.01         | 179.75          |              | 179.75           |
| Capital Projects 2001                           | 913.65          | 0.22         | 0.04         | 913.91          |              | 913.91           |
| County Capital Projects 2007                    | 2,359,955.87    | 563.81       | 110.83       | 2,360,630.51    |              | 2,360,630.51     |
| County Capital Projects 2002                    | 45.20           |              |              | 45.20           |              | 45.20            |
| County Tax Capital Projects 2007A               | 0.38            |              |              | 0.38            |              | 0.38             |
| Totals:                                         | \$28,680,086.14 | \$8,812.31   | \$1,648.71   | \$28,690,547.16 |              | \$28,690,547.16  |
| Now Account Cash                                |                 |              |              |                 |              |                  |
| General Fund                                    |                 |              |              |                 |              | \$83,920,174.83  |
| Consolidated Funds                              |                 |              |              |                 |              | \$190,983,317.68 |