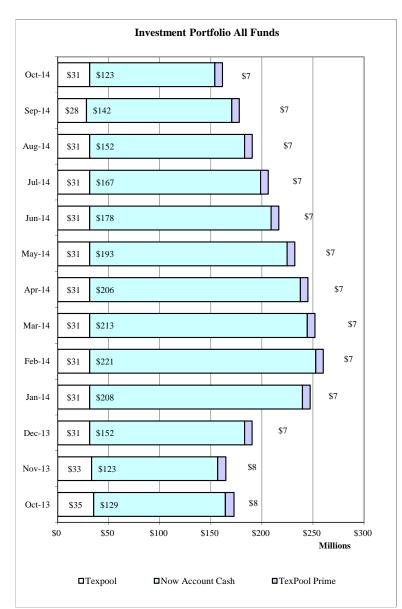

tal Projects 2001                           | 913.65                |              | 0.02             | 913.67          |              | 913.6           |
| County Capital Projects 2007                    | 2,859,955.87          | <u>-</u>     | 65.03            | 2,860,020.90    |              | 2,860,020.90    |
| County Capital Projects 2002                    | 45.20                 |              |                  | 45.20           |              | 45.20           |
| County Tax Capital Projects 2007A               | 0.38                  |              |                  | 0.38            |              | 0.38            |
| Totals:                                         | \$38,680,086.14       |              | \$1,107.02       | \$38,681,193.16 |              | \$38,681,193.10 |