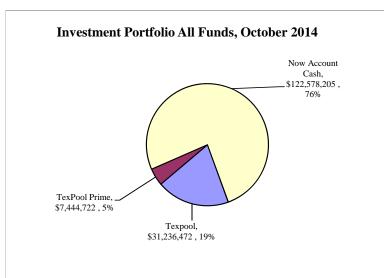

Projects 2001                           | 913.65                |              | 0.02             | 913.67          |              | 913.6           |
| County Capital Projects 2007                    | 2,859,955.87          | <u>-</u>     | 65.03            | 2,860,020.90    |              | 2,860,020.90    |
| County Capital Projects 2002                    | 45.20                 |              |                  | 45.20           |              | 45.20           |
| County Tax Capital Projects 2007A               | 0.38                  |              |                  | 0.38            |              | 0.38            |
| Totals:                                         | \$38,680,086.14       |              | \$1,107.02       | \$38,681,193.16 |              | \$38,681,193.10 |