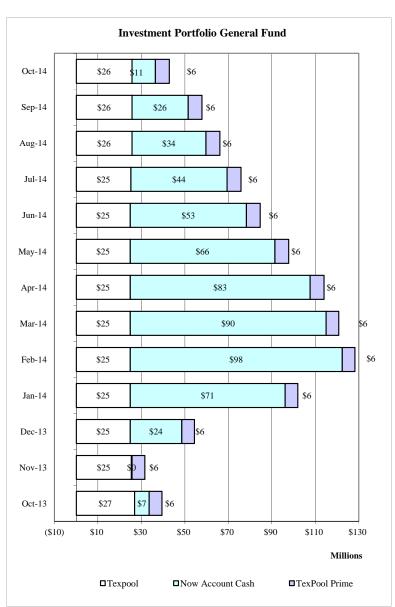

l Projects 2001                           | 913.65                |              | 0.02             | 913.67          |              | 913.6           |
| County Capital Projects 2007                    | 2,859,955.87          | <u>-</u>     | 65.03            | 2,860,020.90    |              | 2,860,020.90    |
| County Capital Projects 2002                    | 45.20                 |              |                  | 45.20           |              | 45.20           |
| County Tax Capital Projects 2007A               | 0.38                  |              |                  | 0.38            |              | 0.38            |
| Totals:                                         | \$38,680,086.14       |              | \$1,107.02       | \$38,681,193.16 |              | \$38,681,193.10 |