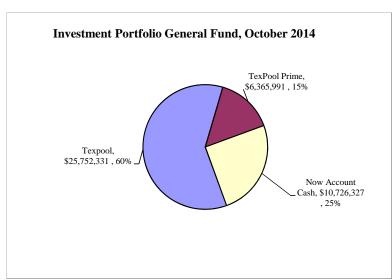

## County of El Paso Investment Portfolio As of October 31, 2014

|                                                 | TEXPOOL PRIME TEXPOOL |              |                  |                 | Agency Notes |                 |
|-------------------------------------------------|-----------------------|--------------|------------------|-----------------|--------------|-----------------|
| Type of Fund                                    | Principal             | YTD Interest | October Interest | Total           | at Par Value | Total           |
| General Fund & Others:                          |                       |              |                  |                 |              |                 |
| Texpool Prime                                   | \$6,365,651.18        |              | \$339.33         | \$6,365,990.51  |              | \$6,365,990.51  |
| Texpool Prime-County Tax Capital Projects 2007A | 1,078,673.53          |              | 57.50            | 1,078,731.03    |              | 1,078,731.03    |
| General Fund                                    | 25,751,745.54         |              | 585.28           | 25,752,330.82   |              | 25,752,330.82   |
| Road & Bridge                                   | 272,355.33            |              | 6.19             | 272,361.52      |              | 272,361.52      |
| County Law Library                              | 60,029.05             |              | 1.59             | 60,030.64       |              | 60,030.64       |
| Texas Capital                                   | 99,736.96             |              | 2.27             | 99,739.23       |              | 99,739.23       |
| East Montana Enterprise                         | 1,224,195.20          |              | 27.83            | 1,224,223.03    |              | 1,224,223.03    |
| East Montana Reserve                            | 91,128.07             |              | 2.07             | 91,130.14       |              | 91,130.14       |
| Commissary Profit                               | 183,734.91            |              | 4.18             | 183,739.09      |              | 183,739.09      |
| Project Care Electric                           | 37,587.06             |              | 0.85             | 37,587.91       |              | 37,587.9        |
| Co. Attorney's Commissions                      | 41,776.48             |              | 0.95             | 41,777.43       |              | 41,777.43       |
| Health & Life                                   | 450,814.19            |              | 10.26            | 450,824.45      |              | 450,824.45      |
| Capital Projects Funds:                         |                       |              |                  |                 |              |                 |
| County Capital Improvements-2004                | 9.22                  |              |                  | 9.22            |              | 9.22            |
| County Capital Improvement                      | 161,554.59            |              | 3.67             | 161,558.26      |              | 161,558.26      |
| River Park                                      | 179.73                |              |                  | 179.73          |              | 179.73          |
| Capital Projects 2001                           | 913.65                |              | 0.02             | 913.67          |              | 913.6           |
| County Capital Projects 2007                    | 2,859,955.87          | <u>-</u>     | 65.03            | 2,860,020.90    |              | 2,860,020.90    |
| County Capital Projects 2002                    | 45.20                 |              |                  | 45.20           |              | 45.20           |
| County Tax Capital Projects 2007A               | 0.38                  |              |                  | 0.38            |              | 0.38            |
| Totals:                                         | \$38,680,086.14       |              | \$1,107.02       | \$38,681,193.16 |              | \$38,681,193.10 |