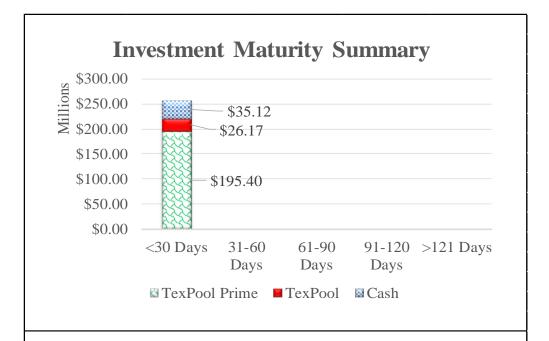

The following graphs display the invested balances of each of the funds for the period of October 2017 through March 2018.

During the six months ended March 31, 2018, the County earned investment interest of \$1,173,188 and cash now account interest of \$62,737 for a total of \$1,235,925, which when compared to the total interest of \$557,630 earned during same six month period in the prior year is an increase of \$678,295 or an increase of 121.64 percent. The County benchmarks the portfolio performance against a moving average securities benchmark consisting of the average monthly market yields on the 90-day Treasury bill. Based on the County's current investment structure, the portfolio yield, on average, was less than the benchmark rate by 13.75 basis points due to the interest rate offered by Inter National Bank being substantially lower than the 90-day Treasury Bill rate. On December 22, 2017, the County's lowest cash and cash equivalent day, the TexPool, TexPool Prime and bank balances were \$25,997,236, \$68,634,641 and \$58,841,951 or 16.94%, 44.72%, and 38.34%, respectively of all investments for the consolidated account. As funds were spent down during the quarter the ratio of TexPool, TexPool Prime and cash changed with the cash ratio increasing and the TexPool, TexPool Prime ratios decreasing, until the County started receiving Ad Valorem tax revenue on and after December 27, 2017. On March 31, 2018, the TexPool, TexPool Prime and bank balances were \$26,167,814, \$195,400,341 and \$23,405,168 or 10.68%, 79.76%, and 9.55%, respectively.