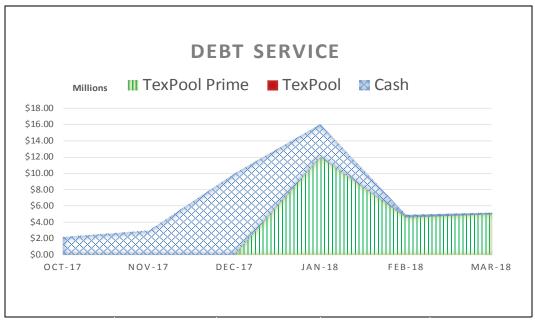

The following graphs display the invested balances of each of the funds for the period of October 2017 through March 2018.

During the six months ended March 31, 2018, the County earned investment interest of \$1,173,188 and cash now account interest of \$62,737 for a total of \$1,235,925, which when compared to the total interest of \$557,630 earned during same six month period in the prior year is an increase of \$678,295 or an increase of 121.64 percent. The County benchmarks the portfolio performance against a moving average securities benchmark consisting of the average monthly market yields on the 90-day Treasury bill. Based on the County's current investment structure, the portfolio yield, on average, was less than the benchmark rate by 13.75 basis points due to the interest rate offered by Inter National Bank being substantially lower than the 90-day Treasury Bill rate. On December 22, 2017, the County's lowest cash and cash equivalent day, the TexPool, TexPool Prime and bank balances were \$25,997,236, \$68,634,641 and \$58,841,951 or 16.94%, 44.72%, and 38.34%, respectively of all investments for the consolidated account. As funds were spent down during the quarter the ratio of TexPool, TexPool Prime and cash changed with the cash ratio increasing and the TexPool, TexPool Prime ratios decreasing, until the County started receiving Ad Valorem tax revenue on and after December 27, 2017. On March 31, 2018, the TexPool, TexPool Prime and bank balances were \$26,167,814, \$195,400,341 and \$23,405,168 or 10.68%, 79.76%, and 9.55%, respectively.