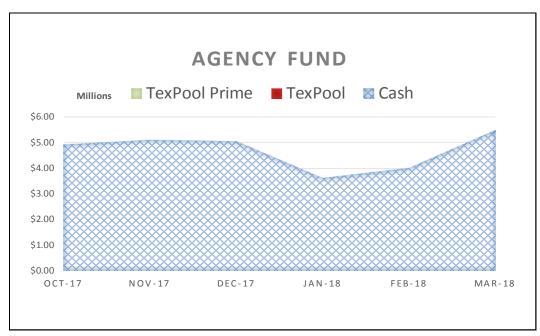

The following graphs display the invested balances of each of the funds for the period of October 2017 through March 2018.

During the six months ended March 31, 2018, the County earned investment interest of \$1,173,188 and cash now account interest of \$62,737 for a total of \$1,235,925, which when compared to the total interest of \$557,630 earned during same six month period in the prior year is an increase of \$678,295 or an increase of 121.64 percent. The County benchmarks the portfolio performance against a moving average securities benchmark consisting of the average monthly market yields on the 90-day Treasury bill. Based on the County's current investment structure, the portfolio yield, on average, was less than the benchmark rate by 13.75 basis points due to the interest rate offered by Inter National Bank being substantially lower than the 90-day Treasury Bill rate. On December 22, 2017, the County's lowest cash and cash equivalent day, the TexPool, TexPool Prime and bank balances were \$25,997,236, \$68,634,641 and \$58,841,951 or 16.94%, 44.72%, and 38.34%, respectively of all investments for the consolidated account. As funds were spent down during the quarter the ratio of TexPool, TexPool Prime and cash changed with the cash ratio increasing and the TexPool, TexPool Prime ratios decreasing, until the County started receiving Ad Valorem tax revenue on and after December 27, 2017. On March 31, 2018, the TexPool, TexPool Prime and bank balances were \$26,167,814, \$195,400,341 and \$23,405,168 or 10.68%, 79.76%, and 9.55%, respectively.