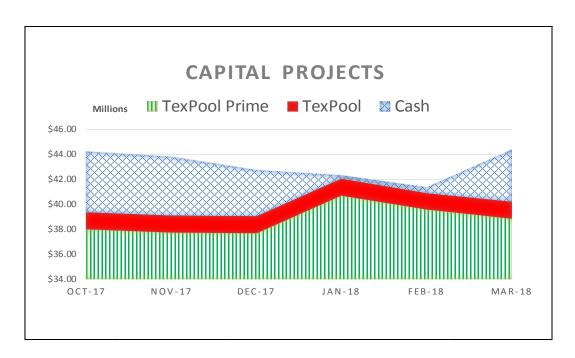

The following graphs display the invested balances of each of the funds for the period of October 2017 through March 2018.

During the six months ended March 31, 2018, the County earned investment interest of \$1,173,188 and cash now account interest of \$62,737 for a total of \$1,235,925, which when compared to the total interest of \$557,630 earned during same six month period in the prior year is an increase of \$678,295 or an increase of 121.64 percent. The County benchmarks the portfolio performance against a moving average securities benchmark consisting of the average monthly market yields on the 90-day Treasury bill. Based on the County's current investment structure, the portfolio yield, on average, was less than the benchmark rate by 13.75 basis points due to the interest rate offered by Inter National Bank being substantially lower than the 90-day Treasury Bill rate. On December 22, 2017, the County's lowest cash and cash equivalent day, the TexPool, TexPool Prime and bank balances were \$25,997,236, \$68,634,641 and \$58,841,951 or 16.94%, 44.72%, and 38.34%, respectively of all investments for the consolidated account. As funds were spent down during the quarter the ratio of TexPool, TexPool Prime and cash changed with the cash ratio increasing and the TexPool, TexPool Prime ratios decreasing, until the County started receiving Ad Valorem tax revenue on and after December 27, 2017. On March 31, 2018, the TexPool, TexPool Prime and bank balances were \$26,167,814, \$195,400,341 and \$23,405,168 or 10.68%, 79.76%, and 9.55%, respectively.