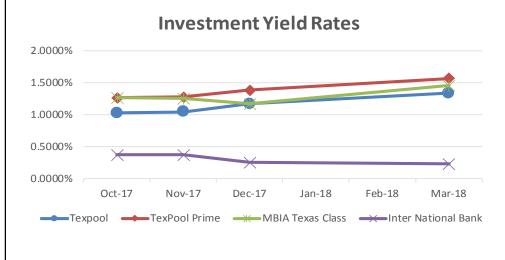

Although interest rates remain at low levels, the Fed raised the Fed Funds Rate on March 31, 2018 by 25 basis points to 1.75 percent. This is the sixth time since December 2015 and first time in 2018 that the Fed has raised rates. The average interest rates for TexPool, TexPool Prime and Inter National Bank for the Period of October 1, 2017, through March 31, 2018, were 1.3861, 1.5990, and 0.7310 percent, respectively.