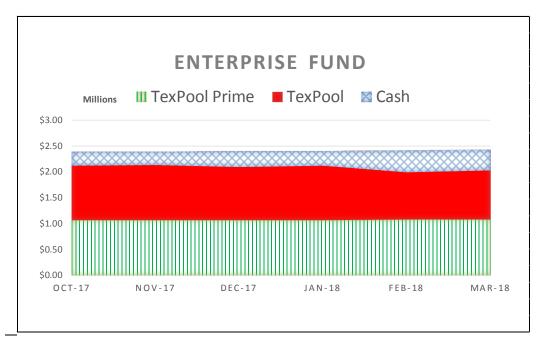

The following graphs display the invested balances of each of the funds for the period of October 2017 through March 2018.

During the six months ended March 31, 2018, the County earned investment interest of \$1,173,188 and cash now account interest of \$62,737 for a total of \$1,235,925, which when compared to the total interest of \$557,630 earned during same six month period in the prior year is an increase of \$678,295 or an increase of 121.64 percent. The County benchmarks the portfolio performance against a moving average securities benchmark consisting of the average monthly market yields on the 90-day Treasury bill. Based on the County's current investment structure, the portfolio yield, on average, was less than the benchmark rate by 13.75 basis points due to the interest rate offered by Inter National Bank being substantially lower than the 90-day Treasury Bill rate. On December 22, 2017, the County's lowest cash and cash equivalent day, the TexPool, TexPool Prime and bank balances were \$25,997,236, \$68,634,641 and \$58,841,951 or 16.94%, 44.72%, and 38.34%, respectively of all investments for the consolidated account. As funds were spent down during the quarter the ratio of TexPool, TexPool Prime and cash changed with the cash ratio increasing and the TexPool, TexPool Prime ratios decreasing, until the County started receiving Ad Valorem tax revenue on and after December 27, 2017. On March 31, 2018, the TexPool, TexPool Prime and bank balances were \$26,167,814, \$195,400,341 and \$23,405,168 or 10.68%, 79.76%, and 9.55%, respectively.