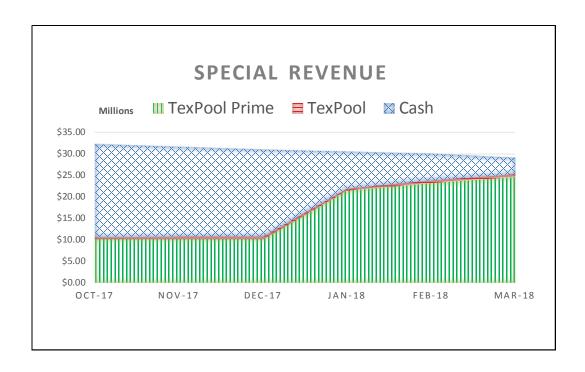

The following graphs display the invested balances of each of the funds for the period of October 2017 through March 2018.

During the six months ended March 31, 2018, the County earned investment interest of \$1,173,188 and cash now account interest of \$62,737 for a total of \$1,235,925, which when compared to the total interest of \$557,630 earned during same six month period in the prior year is an increase of \$678,295 or an increase of 121.64 percent. The County benchmarks the portfolio performance against a moving average securities benchmark consisting of the average monthly market yields on the 90-day Treasury bill. Based on the County's current investment structure, the portfolio yield, on average, was less than the benchmark rate by 13.75 basis points due to the interest rate offered by Inter National Bank being substantially lower than the 90-day Treasury Bill rate. On December 22, 2017, the County's lowest cash and cash equivalent day, the TexPool, TexPool Prime and bank balances were \$25,997,236, \$68,634,641 and \$58,841,951 or 16.94%, 44.72%, and 38.34%, respectively of all investments for the consolidated account. As funds were spent down during the quarter the ratio of TexPool, TexPool Prime and cash changed with the cash ratio increasing and the TexPool, TexPool Prime ratios decreasing, until the County started receiving Ad Valorem tax revenue on and after December 27, 2017. On March 31, 2018, the TexPool, TexPool Prime and bank balances were \$26,167,814, \$195,400,341 and \$23,405,168 or 10.68%, 79.76%, and 9.55%, respectively.