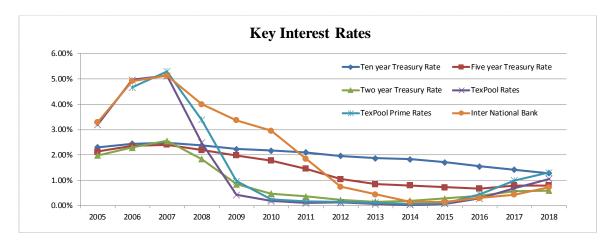

Although interest rates remain at low levels, the Fed raised the Fed Funds Rate on March 31, 2018 by 25 basis points to 1.75 percent. This is the sixth time since December 2015 and first time in 2018 that the Fed has raised rates. The average interest rates for TexPool, TexPool Prime and Inter National Bank for the Period of October 1, 2017, through March 31, 2018, were 1.3861, 1.5990, and 0.7310 percent, respectively.

The following graphs display the invested balances of each of the funds for the period of October 2017 through March 2018.

During the six months ended March 31, 2018, the County earned investment interest of \$1,173,188 and cash now account interest of \$62,737 for a total of \$1,235,925, which when compared to the total interest of \$557,630 earned during same six month period in the prior year is an increase of \$678,295 or an increase of 121.64 percent. The County benchmarks the portfolio performance against a moving average securities benchmark consisting of the average monthly market yields on the 90-day Treasury bill. Based on the County's current investment structure, the portfolio yield, on average, was less than the benchmark rate by 13.75 basis points due to the interest rate offered by Inter National Bank being substantially lower than the 90-day Treasury Bill rate. On December 22, 2017, the County's lowest cash and cash equivalent day, the TexPool, TexPool Prime and bank balances were \$25,997,236, \$68,634,641 and \$58,841,951 or 16.94%, 44.72%, and 38.34%, respectively of all investments for the consolidated account. As funds were spent down during the quarter the ratio of TexPool, TexPool Prime and cash changed with the cash ratio increasing and the TexPool, TexPool Prime ratios decreasing, until the County started receiving Ad Valorem tax revenue on and after December 27, 2017. On March 31, 2018, the TexPool, TexPool Prime and bank balances were \$26,167,814, \$195,400,341 and \$23,405,168 or 10.68%, 79.76%, and 9.55%, respectively.