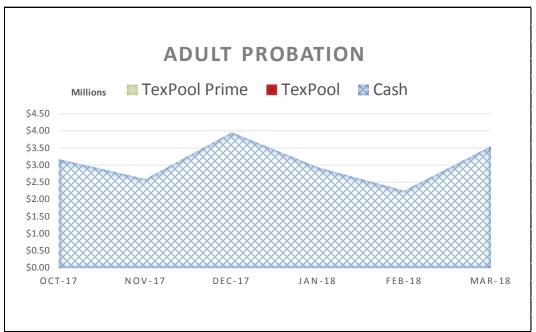

The following graphs display the invested balances of each of the funds for the period of October 2017 through March 2018.

During the six months ended March 31, 2018, the County earned investment interest of \$1,173,188 and cash now account interest of \$62,737 for a total of \$1,235,925, which when compared to the total interest of \$557,630 earned during same six month period in the prior year is an increase of \$678,295 or an increase of 121.64 percent. The County benchmarks the portfolio performance against a moving average securities benchmark consisting of the average monthly market yields on the 90-day Treasury bill. Based on the County's current investment structure, the portfolio yield, on average, was less than the benchmark rate by 13.75 basis points due to the interest rate offered by Inter National Bank being substantially lower than the 90-day Treasury Bill rate. On December 22, 2017, the County's lowest cash and cash equivalent day, the TexPool, TexPool Prime and bank balances were \$25,997,236, \$68,634,641 and \$58,841,951 or 16.94%, 44.72%, and 38.34%, respectively of all investments for the consolidated account. As funds were spent down during the quarter the ratio of TexPool, TexPool Prime and cash changed with the cash ratio increasing and the TexPool, TexPool Prime ratios decreasing, until the County started receiving Ad Valorem tax revenue on and after December 27, 2017. On March 31, 2018, the TexPool, TexPool Prime and bank balances were \$26,167,814, \$195,400,341 and \$23,405,168 or 10.68%, 79.76%, and 9.55%, respectively.