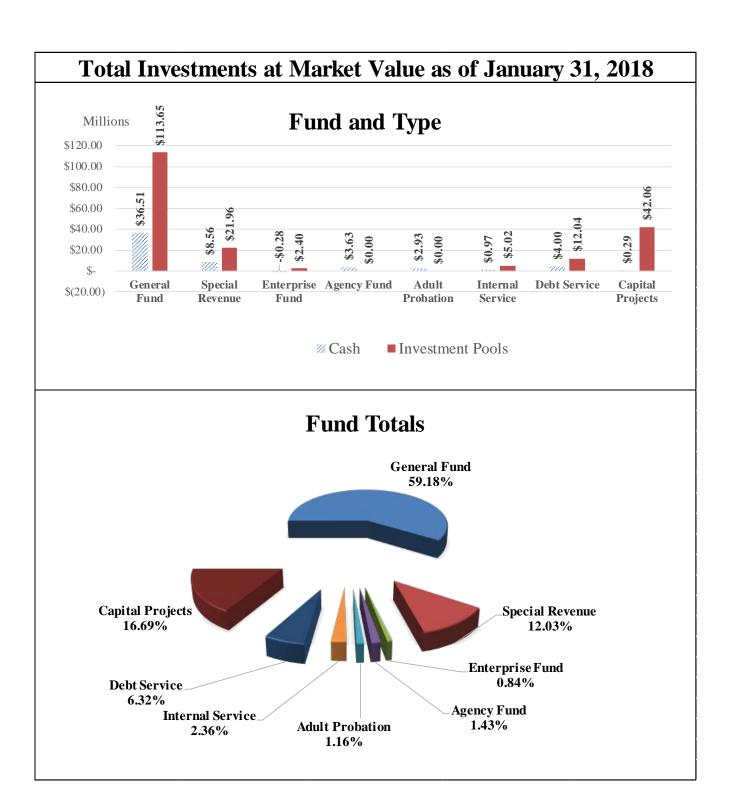

The following graphs display the invested balances of each of the funds for the period of October 2017 through March 2018.

During the six months ended March 31, 2018, the County earned investment interest of \$1,173,188 and cash now account interest of \$62,737 for a total of \$1,235,925, which when compared to the total interest of \$557,630 earned during same six month period in the prior year is an increase of \$678,295 or an increase of 121.64 percent. The County benchmarks the portfolio performance against a moving average securities benchmark consisting of the average monthly market yields on the 90-day Treasury bill. Based on the County's current investment structure, the portfolio yield, on average, was less than the benchmark rate by 13.75 basis points due to the interest rate offered by Inter National Bank being substantially lower than the 90-day Treasury Bill rate. On December 22, 2017, the County's lowest cash and cash equivalent day, the TexPool, TexPool Prime and bank balances were \$25,997,236, \$68,634,641 and \$58,841,951 or 16.94%, 44.72%, and 38.34%, respectively of all investments for the consolidated account. As funds were spent down during the quarter the ratio of TexPool, TexPool Prime and cash changed with the cash ratio increasing and the TexPool, TexPool Prime ratios decreasing, until the County started receiving Ad Valorem tax revenue on and after December 27, 2017. On March 31, 2018, the TexPool, TexPool Prime and bank balances were \$26,167,814, \$195,400,341 and \$23,405,168 or 10.68%, 79.76%, and 9.55%, respectively.

For the Month Ended January 31, 2018

|                    | Balance          |                 |              |              | Balance          |
|--------------------|------------------|-----------------|--------------|--------------|------------------|
|                    | As Of            | Deposits        | Withdrawals  | Interest     | As Of            |
| Fund               | 12/31/2017       |                 |              |              | 1/31/2018        |
| General Fund       | \$87,801,119.84  | \$25,723,000.00 | -            | \$128,469.50 | \$113,652,589.34 |
| Special Revenue    | 10,735,398.03    | 11,570,000.00   | \$367,000.00 | 24,629.88    | 21,963,027.91    |
| Enterprise Fund    | 2,399,739.22     | -               | -            | 2,843.72     | 2,402,582.94     |
| Internal Service   | 5,009,926.48     | -               | -            | 5,526.70     | 5,015,453.18     |
| Debt Service       | -                | 12,033,000.00   | -            | 10,088.15    | 12,043,088.15    |
| Capital Projects   | 39,040,992.11    | 3,319,000.00    | 356,000.00   | 52,513.49    | 42,056,505.60    |
| Total All Accounts | \$144,987,175.68 | \$52,645,000.00 | \$723,000.00 | \$224,071.44 | \$197,133,247.12 |