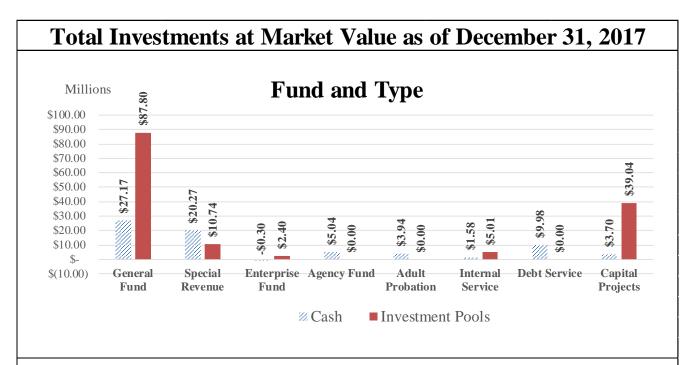

The following graphs display the invested balances of each of the funds for the period of October 2017 through March 2018.

During the six months ended March 31, 2018, the County earned investment interest of \$1,173,188 and cash now account interest of \$62,737 for a total of \$1,235,925, which when compared to the total interest of \$557,630 earned during same six month period in the prior year is an increase of \$678,295 or an increase of 121.64 percent. The County benchmarks the portfolio performance against a moving average securities benchmark consisting of the average monthly market yields on the 90-day Treasury bill. Based on the County's current investment structure, the portfolio yield, on average, was less than the benchmark rate by 13.75 basis points due to the interest rate offered by Inter National Bank being substantially lower than the 90-day Treasury Bill rate. On December 22, 2017, the County's lowest cash and cash equivalent day, the TexPool, TexPool Prime and bank balances were \$25,997,236, \$68,634,641 and \$58,841,951 or 16.94%, 44.72%, and 38.34%, respectively of all investments for the consolidated account. As funds were spent down during the quarter the ratio of TexPool, TexPool Prime and cash changed with the cash ratio increasing and the TexPool, TexPool Prime ratios decreasing, until the County started receiving Ad Valorem tax revenue on and after December 27, 2017. On March 31, 2018, the TexPool, TexPool Prime and bank balances were \$26,167,814, \$195,400,341 and \$23,405,168 or 10.68%, 79.76%, and 9.55%, respectively.

For the Quarter Ended December 31, 2017

|                    | Balance<br>As Of | Deposits        | Withdrawals     | Interest     | Balance<br>As Of |
|--------------------|------------------|-----------------|-----------------|--------------|------------------|
| Fund               | 9/30/2017        |                 |                 |              | 12/31/2017       |
| General Fund       | \$67,080,634.86  | \$50,550,000.00 | \$30,000,000.00 | \$170,484.98 | \$87,801,119.84  |
| Special Revenue    | 10,700,207.03    | -               | -               | 35,191.00    | 10,735,398.03    |
| Enterprise Fund    | 1,328,973.48     | 1,064,000.00    | -               | 6,765.74     | 2,399,739.22     |
| Internal Service   | 4,996,229.64     | -               | -               | 13,696.84    | 5,009,926.48     |
| Debt Service       | -                | -               | -               | -            | -                |
| Capital Projects   | 39,461,831.93    | -               | 550,000.00      | 129,160.18   | 39,040,992.11    |
| Total All Accounts | \$123,567,876.94 | \$51,614,000.00 | \$30,550,000.00 | \$355,298.74 | \$144,987,175.68 |