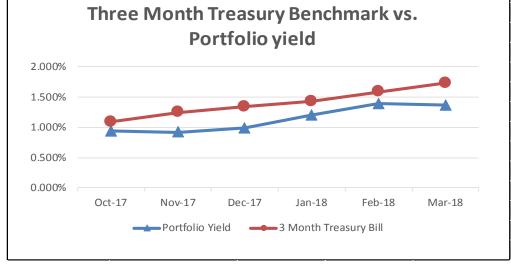

The following graphs display the invested balances of each of the funds for the period of October 2017 through March 2018.

During the six months ended March 31, 2018, the County earned investment interest of \$1,173,188 and cash now account interest of \$62,737 for a total of \$1,235,925, which when compared to the total interest of \$557,630 earned during same six month period in the prior year is an increase of \$678,295 or an increase of 121.64 percent. The County benchmarks the portfolio performance against a moving average securities benchmark consisting of the average monthly market yields on the 90-day Treasury bill. Based on the County's current investment structure, the portfolio yield, on average, was less than the benchmark rate by 13.75 basis points due to the interest rate offered by Inter National Bank being substantially lower than the 90-day Treasury Bill rate. On December 22, 2017, the County's lowest cash and cash equivalent day, the TexPool, TexPool Prime and bank balances were \$25,997,236, \$68,634,641 and \$58,841,951 or 16.94%, 44.72%, and 38.34%, respectively of all investments for the consolidated account. As funds were spent down during the quarter the ratio of TexPool, TexPool Prime and cash changed with the cash ratio increasing and the TexPool, TexPool Prime ratios decreasing, until the County started receiving Ad Valorem tax revenue on and after December 27, 2017. On March 31, 2018, the TexPool, TexPool Prime and bank balances were \$26,167,814, \$195,400,341 and \$23,405,168 or 10.68%, 79.76%, and 9.55%, respectively.