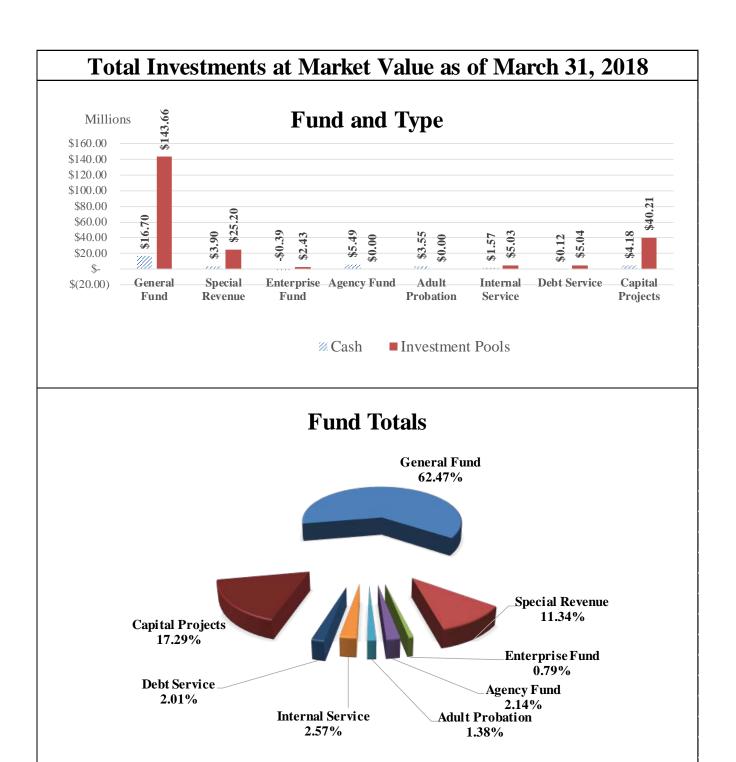

The County's combined investment portfolio including cash had an October 1, 2017, book value of \$183,398,624 and a March 31, 2018, book value of \$256,358,062. General Fund investments, including cash, as of March 31, 2018, totaled \$160,361,690, when compared to the March 31, 2017, total of \$155,057,611 is an increase of \$5,304,079 or 3.42 percent over the prior year. March 2018 Ad Valorem Tax revenue totaled \$173,410,110 when compared to March 2017 receipts of \$170,183,435 resulted in an increase of \$3,326,675 or 1.90 percent. This increase is partially due to a timing difference on when tax revenue was received. General fund revenue and expenditure totals for the six months ended March 31, 2018, were \$199,470,702 and \$122,555,309, respectively, which resulted in revenues over expenditures of \$76,915,393.

The unaudited book and fair market values of the combined investment portfolio including cash for each month from October 31, 2017, through March 31, 2018, are presented below:

| Month             | <b>Book Value</b> | Fair Market Value |
|-------------------|-------------------|-------------------|
| October 1, 2017   | \$183,398,624     | \$183,398,624     |
| October 31, 2017  | \$171,109,023     | \$171,248,204     |
| November 30, 2017 | \$163,982,348     | \$164,101,993     |
| December 30, 2017 | \$216,244,563     | \$216,379,649     |
| January 31, 2018  | \$253,513,024     | \$253,748,413     |
| February 28, 2018 | \$269,281,638     | \$269,554,323     |
| March 31, 2018    | \$256,358,062     | \$256,692,001     |