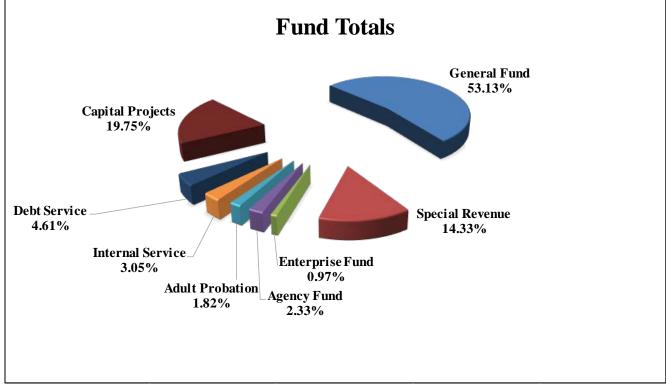

The following graphs display the invested balances of each of the funds for the period of October 2017 through March 2018.

During the six months ended March 31, 2018, the County earned investment interest of \$1,173,188 and cash now account interest of \$62,737 for a total of \$1,235,925, which when compared to the total interest of \$557,630 earned during same six month period in the prior year is an increase of \$678,295 or an increase of 121.64 percent. The County benchmarks the portfolio performance against a moving average securities benchmark consisting of the average monthly market yields on the 90-day Treasury bill. Based on the County's current investment structure, the portfolio yield, on average, was less than the benchmark rate by 13.75 basis points due to the interest rate offered by Inter National Bank being substantially lower than the 90-day Treasury Bill rate. On December 22, 2017, the County's lowest cash and cash equivalent day, the TexPool, TexPool Prime and bank balances were \$25,997,236, \$68,634,641 and \$58,841,951 or 16.94%, 44.72%, and 38.34%, respectively of all investments for the consolidated account. As funds were spent down during the quarter the ratio of TexPool, TexPool Prime and cash changed with the cash ratio increasing and the TexPool, TexPool Prime ratios decreasing, until the County started receiving Ad Valorem tax revenue on and after December 27, 2017. On March 31, 2018, the TexPool, TexPool Prime and bank balances were \$26,167,814, \$195,400,341 and \$23,405,168 or 10.68%, 79.76%, and 9.55%, respectively.

For the Quarter Ended December 31, 2017

|                    | Balance<br>As Of | Deposits        | Withdrawals     | Interest     | Balance<br>As Of |
|--------------------|------------------|-----------------|-----------------|--------------|------------------|
| Fund               | 9/30/2017        |                 |                 |              | 12/31/2017       |
| General Fund       | \$67,080,634.86  | \$50,550,000.00 | \$30,000,000.00 | \$170,484.98 | \$87,801,119.84  |
| Special Revenue    | 10,700,207.03    | -               | -               | 35,191.00    | 10,735,398.03    |
| Enterprise Fund    | 1,328,973.48     | 1,064,000.00    | -               | 6,765.74     | 2,399,739.22     |
| Internal Service   | 4,996,229.64     | -               | -               | 13,696.84    | 5,009,926.48     |
| Debt Service       | -                | -               | -               | -            | -                |
| Capital Projects   | 39,461,831.93    | -               | 550,000.00      | 129,160.18   | 39,040,992.11    |
| Total All Accounts | \$123,567,876.94 | \$51,614,000.00 | \$30,550,000.00 | \$355,298.74 | \$144,987,175.68 |