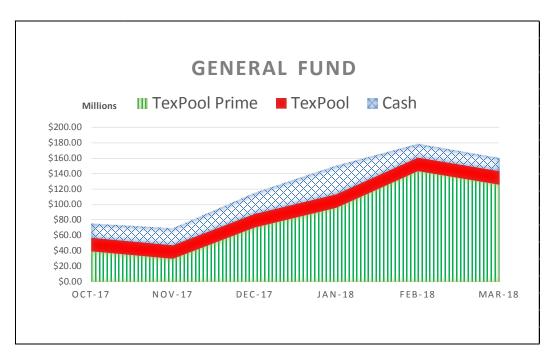

The following graphs display the invested balances of each of the funds for the period of October 2017 through March 2018.

During the six months ended March 31, 2018, the County earned investment interest of \$1,173,188 and cash now account interest of \$62,737 for a total of \$1,235,925, which when compared to the total interest of \$557,630 earned during same six month period in the prior year is an increase of \$678,295 or an increase of 121.64 percent. The County benchmarks the portfolio performance against a moving average securities benchmark consisting of the average monthly market yields on the 90-day Treasury bill. Based on the County's current investment structure, the portfolio yield, on average, was less than the benchmark rate by 13.75 basis points due to the interest rate offered by Inter National Bank being substantially lower than the 90-day Treasury Bill rate. On December 22, 2017, the County's lowest cash and cash equivalent day, the TexPool, TexPool Prime and bank balances were \$25,997,236, \$68,634,641 and \$58,841,951 or 16.94%, 44.72%, and 38.34%, respectively of all investments for the consolidated account. As funds were spent down during the quarter the ratio of TexPool, TexPool Prime and cash changed with the cash ratio increasing and the TexPool, TexPool Prime ratios decreasing, until the County started receiving Ad Valorem tax revenue on and after December 27, 2017. On March 31, 2018, the TexPool, TexPool Prime and bank balances were \$26,167,814, \$195,400,341 and \$23,405,168 or 10.68%, 79.76%, and 9.55%, respectively.