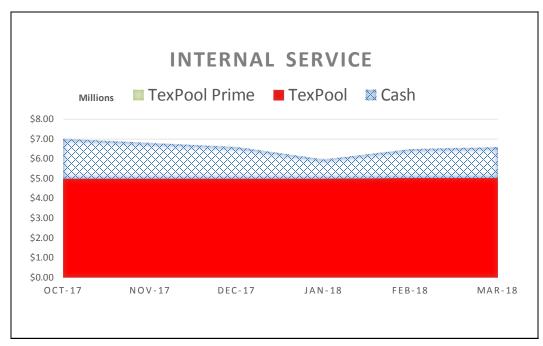

The following graphs display the invested balances of each of the funds for the period of October 2017 through March 2018.

During the six months ended March 31, 2018, the County earned investment interest of \$1,173,188 and cash now account interest of \$62,737 for a total of \$1,235,925, which when compared to the total interest of \$557,630 earned during same six month period in the prior year is an increase of \$678,295 or an increase of 121.64 percent. The County benchmarks the portfolio performance against a moving average securities benchmark consisting of the average monthly market yields on the 90-day Treasury bill. Based on the County's current investment structure, the portfolio yield, on average, was less than the benchmark rate by 13.75 basis points due to the interest rate offered by Inter National Bank being substantially lower than the 90-day Treasury Bill rate. On December 22, 2017, the County's lowest cash and cash equivalent day, the TexPool, TexPool Prime and bank balances were \$25,997,236, \$68,634,641 and \$58,841,951 or 16.94%, 44.72%, and 38.34%, respectively of all investments for the consolidated account. As funds were spent down during the quarter the ratio of TexPool, TexPool Prime and cash changed with the cash ratio increasing and the TexPool, TexPool Prime ratios decreasing, until the County started receiving Ad Valorem tax revenue on and after December 27, 2017. On March 31, 2018, the TexPool, TexPool Prime and bank balances were \$26,167,814, \$195,400,341 and \$23,405,168 or 10.68%, 79.76%, and 9.55%, respectively.