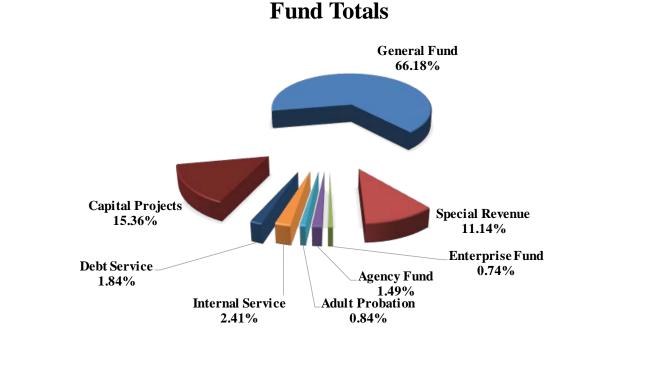

The County's combined investment portfolio including cash had an October 1, 2017, book value of \$183,398,624 and a March 31, 2018, book value of \$256,358,062. General Fund investments, including cash, as of March 31, 2018, totaled \$160,361,690, when compared to the March 31, 2017, total of \$155,057,611 is an increase of \$5,304,079 or 3.42 percent over the prior year. March 2018 Ad Valorem Tax revenue totaled \$173,410,110 when compared to March 2017 receipts of \$170,183,435 resulted in an increase of \$3,326,675 or 1.90 percent. This increase is partially due to a timing difference on when tax revenue was received. General fund revenue and expenditure totals for the six months ended March 31, 2018, were \$199,470,702 and \$122,555,309, respectively, which resulted in revenues over expenditures of \$76,915,393.