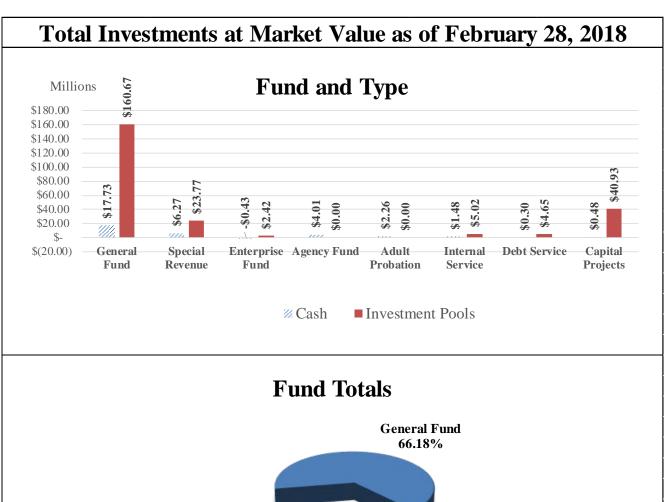

The following graphs display the invested balances of each of the funds for the period of October 2017 through March 2018.

During the six months ended March 31, 2018, the County earned investment interest of \$1,173,188 and cash now account interest of \$62,737 for a total of \$1,235,925, which when compared to the total interest of \$557,630 earned during same six month period in the prior year is an increase of \$678,295 or an increase of 121.64 percent. The County benchmarks the portfolio performance against a moving average securities benchmark consisting of the average monthly market yields on the 90-day Treasury bill. Based on the County's current investment structure, the portfolio yield, on average, was less than the benchmark rate by 13.75 basis points due to the interest rate offered by Inter National Bank being substantially lower than the 90-day Treasury Bill rate. On December 22, 2017, the County's lowest cash and cash equivalent day, the TexPool, TexPool Prime and bank balances were \$25,997,236, \$68,634,641 and \$58,841,951 or 16.94%, 44.72%, and 38.34%, respectively of all investments for the consolidated account. As funds were spent down during the quarter the ratio of TexPool, TexPool Prime and cash changed with the cash ratio increasing and the TexPool, TexPool Prime ratios decreasing, until the County started receiving Ad Valorem tax revenue on and after December 27, 2017. On March 31, 2018, the TexPool, TexPool Prime and bank balances were \$26,167,814, \$195,400,341 and \$23,405,168 or 10.68%, 79.76%, and 9.55%, respectively.

#### **Investment Pool Additions and Deletions by Fund**

For the Month Ended February 28, 2018

|                    | Balance          |                 |                 |              | Balance          |
|--------------------|------------------|-----------------|-----------------|--------------|------------------|
|                    | As Of            | Deposits        | Withdrawals     | Interest     | As Of            |
| Fund               | 1/31/2018        |                 |                 |              | 2/28/2018        |
| General Fund       | \$113,652,589.34 | \$46,845,000.00 | -               | \$171,110.47 | \$160,668,699.81 |
| Special Revenue    | 21,963,027.91    | 1,775,000.00    | -               | 27,060.59    | 23,765,088.50    |
| Enterprise Fund    | 2,402,582.94     | 18,200.00       | -               | 2,685.45     | 2,423,468.39     |
| Internal Service   | 5,015,453.18     | -               | -               | 5,170.06     | 5,020,623.24     |
| Debt Service       | 12,043,088.15    | 7,793,500.00    | \$15,196,758.34 | 10,466.47    | 4,650,296.28     |
| Capital Projects   | 42,056,505.60    | -               | 1,180,851.27    | 49,348.67    | 40,925,003.00    |
| Total All Accounts | \$197,133,247.12 | \$56,431,700.00 | \$16,377,609.61 | \$265,841.71 | \$237,453,179.22 |