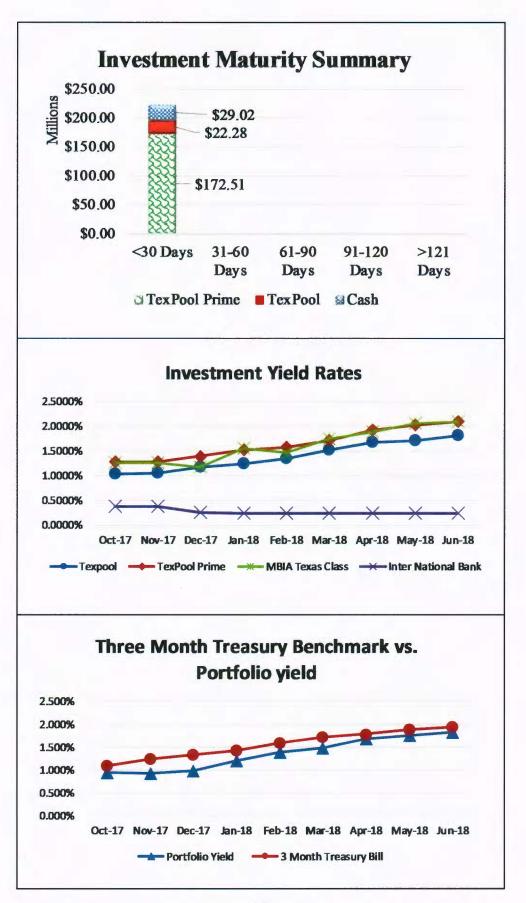

Although interest rates remain at low levels, the Fed raised the Fed Funds Rate on June 14, 2018 by 25 basis points to 2.00 percent. This is the second time in 2018 that the Fed has raised rates. The average interest rates for TexPool, TexPool Prime and Inter National Bank for the Period of October 1, 2017, through June 30, 2018, were 1.7324, 2.0156, and 0.2703 percent, respectively.

Portfolio interest for TexPool, TexPool Prime, and cash are presented below:

| <u>Quarter</u> | Investment Pools   | Cash            | <u>Total</u>       |
|----------------|--------------------|-----------------|--------------------|
| First Quarter  | \$355,299          | \$38,613        | \$393,912          |
| Second Quarter | \$817,889          | \$24,124        | \$842,013          |
| Third Quarter  | <u>\$1,034,301</u> | <u>\$17,038</u> | <u>\$1,051,339</u> |
| Total FY2018   | <u>\$2,207,489</u> | <u>\$79,775</u> | <u>\$2,287,264</u> |

The Weighted Average Maturity (WAM) is the sum of the number of days to maturity of each security times the book value for the security for all investments divided by the combined book value of the portfolio. The Net Asset Value (NAV) is the market value of the portfolio divided by the book value of the portfolio. The Weighted Average Yield (WAY) is the sum of the purchase yield times the par value for each security divided by the sum of the par values for each security. The Portfolio Yield (PY) is the sum of the market yields at the end of the month, times the par value for each security divided by the sum of the par value for each security divided by the sum of the par value for each security divided by the sum of the month, times the par value for each security divided by the sum of the par value for each security divided by the sum of the par value for each security divided by the sum of the par value for each security divided by the sum of the par value for each security divided by the sum of the par value for each security divided by the sum of the par value for each security divided by the sum of the par value for each security divided by the sum of the par value for each security divided by the sum of the par value for each security divided by the sum of the par values for each security.

| <u>Month</u>      | WAM  | NAV    | WAY    | <u>PY</u> |
|-------------------|------|--------|--------|-----------|
| October 31, 2017  | 1.00 | 1.0008 | 0.9407 | 0.9407    |
| November 30, 2017 | 1.00 | 1.0007 | 0.9197 | 0.9197    |
| December 31, 2017 | 1.00 | 1.0006 | 0.9923 | 0.9923    |
| January 31, 2018  | 1.00 | 1.0009 | 1.2029 | 1.2029    |
| February 28, 2018 | 1.00 | 1.0010 | 1.3928 | 1.3928    |
| March 31, 2018    | 1.00 | 1.0013 | 1.4860 | 1.4860    |
| April 30, 2018    | 1.00 | 1.0014 | 1.6922 | 1.6922    |
| May 31, 2018      | 1.00 | 1.0015 | 1.7613 | 1.7613    |
| June 30, 2018     | 1.00 | 1.0015 | 1.8346 | 1.8346    |

The following graphs display the invested balances of each of the funds for the period of October 2017 through June 2018.

During the nine months ended June 30, 2018, the County earned investment interest of \$2,207,489 and cash now account interest of \$79,775 for a total of \$2,287,264, which when compared to the total interest of \$1,040,175 earned during same nine month period in the prior year is an increase of \$1,242,629 or an increase of 119.46 percent. The County benchmarks the portfolio performance against a moving average securities benchmark consisting of the average monthly market yields on the 90-day Treasury bill. Based on the County's current investment structure, the portfolio yield, on average, was less than the benchmark rate by 0.033 basis points due to the interest rate offered by Inter National Bank being substantially lower than the 90-day Treasury bill rate. On December 22, 2017, the County's lowest cash and cash equivalent day, the TexPool, TexPool Prime and bank balances were \$25,997,236, \$68,634,641 and \$58,841,951 or 16.94%, 44.72%, and 38.34%, respectively of all investments for the consolidated account. As funds were spent down during the quarter the ratio of TexPool, TexPool Prime and cash changed with the cash ratio increasing and the TexPool, TexPool Prime ratios decreasing, until the County started receiving Ad Valorem tax revenue on and after December 27, 2017. On June 30, 2018, the TexPool, TexPool Prime and bank balances were \$22,277,153, \$176,515,333 and \$17,302,343 or 10.31%, 81.68%, and 8.01%, respectively.