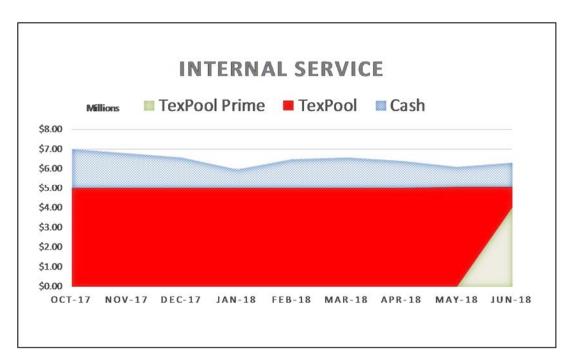

The following graphs display the invested balances of each of the funds for the period of October 2017 through June 2018.

During the nine months ended June 30, 2018, the County earned investment interest of \$2,207,489 and cash now account interest of \$79,775 for a total of \$2,287,264, which when compared to the total interest of \$1,040,175 earned during same nine month period in the prior year is an increase of \$1,242,629 or an increase of 119.46 percent. The County benchmarks the portfolio performance against a moving average securities benchmark consisting of the average monthly market yields on the 90-day Treasury bill. Based on the County's current investment structure, the portfolio yield, on average, was less than the benchmark rate by 0.033 basis points due to the interest rate offered by Inter National Bank being substantially lower than the 90-day Treasury bill rate. On December 22, 2017, the County's lowest cash and cash equivalent day, the TexPool, TexPool Prime and bank balances were \$25,997,236, \$68,634,641 and \$58,841,951 or 16.94%, 44.72%, and 38.34%, respectively of all investments for the consolidated account. As funds were spent down during the quarter the ratio of TexPool, TexPool Prime and cash changed with the cash ratio increasing and the TexPool, TexPool Prime ratios decreasing, until the County started receiving Ad Valorem tax revenue on and after December 27, 2017. On June 30, 2018, the TexPool, TexPool Prime and bank balances were \$22,277,153, \$176,515,333 and \$17,302,343 or 10.31%, 81.68%, and 8.01%, respectively.