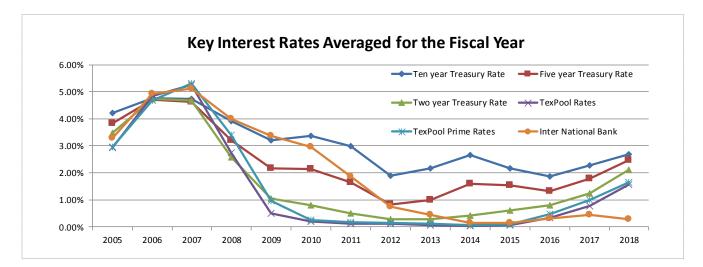

Although interest rates remain at low levels, the Fed raised the Fed Funds Rate on June 14, 2018 by 25 basis points to 2.00 percent. This is the second time in 2018 that the Fed has raised rates. The average interest rates for TexPool, TexPool Prime and Inter National Bank for the Period of October 1, 2017, through June 30, 2018, were 1.7324, 2.0156, and 0.2703 percent, respectively.

The following graphs display the invested balances of each of the funds for the period of October 2017 through June 2018.

During the nine months ended June 30, 2018, the County earned investment interest of \$2,207,489 and cash now account interest of \$79,775 for a total of \$2,287,264, which when compared to the total interest of \$1,040,175 earned during same nine month period in the prior year is an increase of \$1,242,629 or an increase of 119.46 percent. The County benchmarks the portfolio performance against a moving average securities benchmark consisting of the average monthly market yields on the 90-day Treasury bill. Based on the County's current investment structure, the portfolio yield, on average, was less than the benchmark rate by 0.033 basis points due to the interest rate offered by Inter National Bank being substantially lower than the 90-day Treasury bill rate. On December 22, 2017, the County's lowest cash and cash equivalent day, the TexPool, TexPool Prime and bank balances were \$25,997,236, \$68,634,641 and \$58,841,951 or 16.94%, 44.72%, and 38.34%, respectively of all investments for the consolidated account. As funds were spent down during the quarter the ratio of TexPool, TexPool Prime and cash changed with the cash ratio increasing and the TexPool, TexPool Prime ratios decreasing, until the County started receiving Ad Valorem tax revenue on and after December 27, 2017. On June 30, 2018, the TexPool, TexPool Prime and bank balances were \$22,277,153, \$176,515,333 and \$17,302,343 or 10.31%, 81.68%, and 8.01%, respectively.