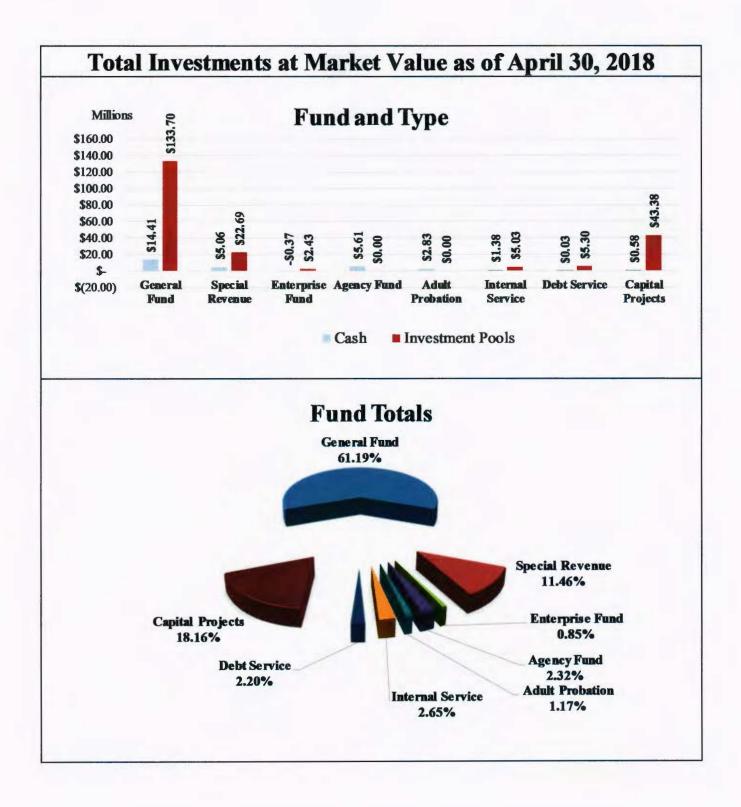

The following graphs display the invested balances of each of the funds for the period of October 2017 through June 2018.

During the nine months ended June 30, 2018, the County earned investment interest of \$2,207,489 and cash now account interest of \$79,775 for a total of \$2,287,264, which when compared to the total interest of \$1,040,175 earned during same nine month period in the prior year is an increase of \$1,242,629 or an increase of 119.46 percent. The County benchmarks the portfolio performance against a moving average securities benchmark consisting of the average monthly market yields on the 90-day Treasury bill. Based on the County's current investment structure, the portfolio yield, on average, was less than the benchmark rate by 0.033 basis points due to the interest rate offered by Inter National Bank being substantially lower than the 90-day Treasury bill rate. On December 22, 2017, the County's lowest cash and cash equivalent day, the TexPool, TexPool Prime and bank balances were \$25,997,236, \$68,634,641 and \$58,841,951 or 16.94%, 44.72%, and 38.34%, respectively of all investments for the consolidated account. As funds were spent down during the quarter the ratio of TexPool, TexPool Prime and cash changed with the cash ratio increasing and the TexPool, TexPool Prime ratios decreasing, until the County started receiving Ad Valorem tax revenue on and after December 27, 2017. On June 30, 2018, the TexPool, TexPool Prime and bank balances were \$22,277,153, \$176,515,333 and \$17,302,343 or 10.31%, 81.68%, and 8.01%, respectively.