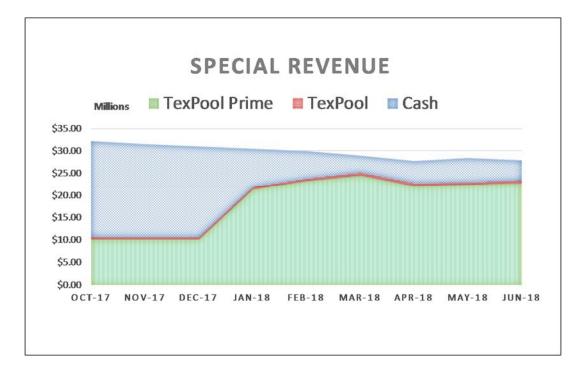

The following graphs display the invested balances of each of the funds for the period of October 2017 through June 2018.

During the nine months ended June 30, 2018, the County earned investment interest of \$2,207,489 and cash now account interest of \$79,775 for a total of \$2,287,264, which when compared to the total interest of \$1,040,175 earned during same nine month period in the prior year is an increase of \$1,242,629 or an increase of 119.46 percent. The County benchmarks the portfolio performance against a moving average securities benchmark consisting of the average monthly market yields on the 90-day Treasury bill. Based on the County's current investment structure, the portfolio yield, on average, was less than the benchmark rate by 0.033 basis points due to the interest rate offered by Inter National Bank being substantially lower than the 90-day Treasury bill rate. On December 22, 2017, the County's lowest cash and cash equivalent day, the TexPool, TexPool Prime and bank balances were \$25,997,236, \$68,634,641 and \$58,841,951 or 16.94%, 44.72%, and 38.34%, respectively of all investments for the consolidated account. As funds were spent down during the quarter the ratio of TexPool, TexPool Prime and cash changed with the cash ratio increasing and the TexPool, TexPool Prime ratios decreasing, until the County started receiving Ad Valorem tax revenue on and after December 27, 2017. On June 30, 2018, the TexPool, TexPool Prime and bank balances were \$22,277,153, \$176,515,333 and \$17,302,343 or 10.31%, 81.68%, and 8.01%, respectively.