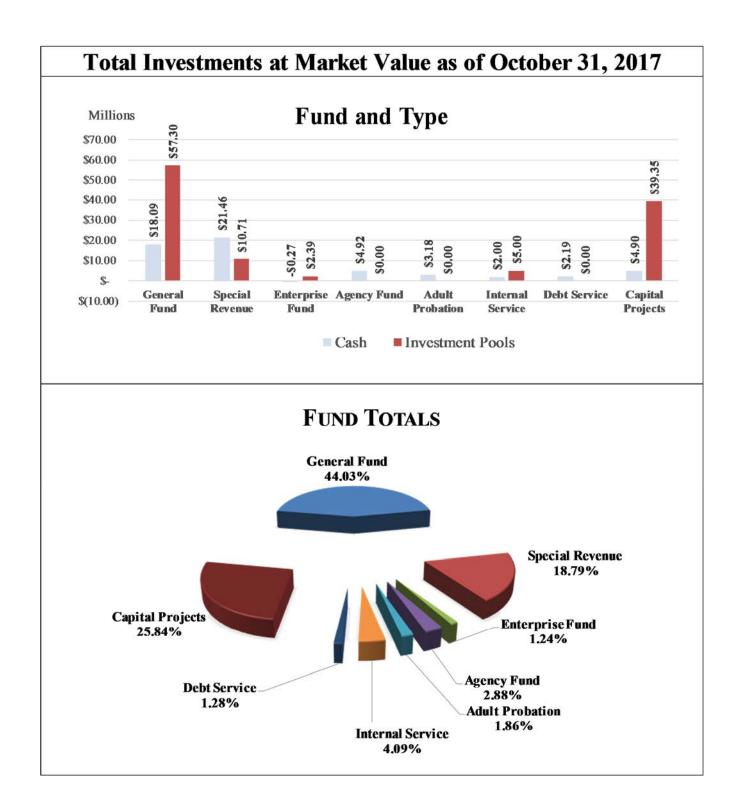

The following graphs display the invested balances of each of the funds for the period of October 2017 through June 2018.

During the nine months ended June 30, 2018, the County earned investment interest of \$2,207,489 and cash now account interest of \$79,775 for a total of \$2,287,264, which when compared to the total interest of \$1,040,175 earned during same nine month period in the prior year is an increase of \$1,242,629 or an increase of 119.46 percent. The County benchmarks the portfolio performance against a moving average securities benchmark consisting of the average monthly market yields on the 90-day Treasury bill. Based on the County's current investment structure, the portfolio yield, on average, was less than the benchmark rate by 0.033 basis points due to the interest rate offered by Inter National Bank being substantially lower than the 90-day Treasury bill rate. On December 22, 2017, the County's lowest cash and cash equivalent day, the TexPool, TexPool Prime and bank balances were \$25,997,236, \$68,634,641 and \$58,841,951 or 16.94%, 44.72%, and 38.34%, respectively of all investments for the consolidated account. As funds were spent down during the quarter the ratio of TexPool, TexPool Prime and cash changed with the cash ratio increasing and the TexPool, TexPool Prime ratios decreasing, until the County started receiving Ad Valorem tax revenue on and after December 27, 2017. On June 30, 2018, the TexPool, TexPool Prime and bank balances were \$22,277,153, \$176,515,333 and \$17,302,343 or 10.31%, 81.68%, and 8.01%, respectively.