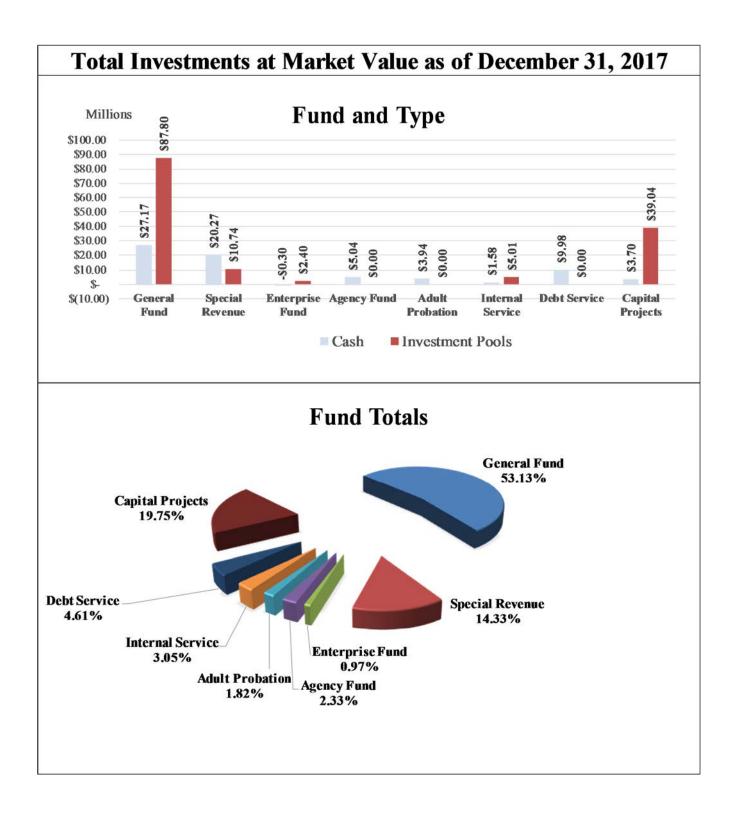

The following graphs display the invested balances of each of the funds for the period of October 2017 through June 2018.

During the nine months ended June 30, 2018, the County earned investment interest of \$2,207,489 and cash now account interest of \$79,775 for a total of \$2,287,264, which when compared to the total interest of \$1,040,175 earned during same nine month period in the prior year is an increase of \$1,242,629 or an increase of 119.46 percent. The County benchmarks the portfolio performance against a moving average securities benchmark consisting of the average monthly market yields on the 90-day Treasury bill. Based on the County's current investment structure, the portfolio yield, on average, was less than the benchmark rate by 0.033 basis points due to the interest rate offered by Inter National Bank being substantially lower than the 90-day Treasury bill rate. On December 22, 2017, the County's lowest cash and cash equivalent day, the TexPool, TexPool Prime and bank balances were \$25,997,236, \$68,634,641 and \$58,841,951 or 16.94%, 44.72%, and 38.34%, respectively of all investments for the consolidated account. As funds were spent down during the quarter the ratio of TexPool, TexPool Prime and cash changed with the cash ratio increasing and the TexPool, TexPool Prime ratios decreasing, until the County started receiving Ad Valorem tax revenue on and after December 27, 2017. On June 30, 2018, the TexPool, TexPool Prime and bank balances were \$22,277,153, \$176,515,333 and \$17,302,343 or 10.31%, 81.68%, and 8.01%, respectively.