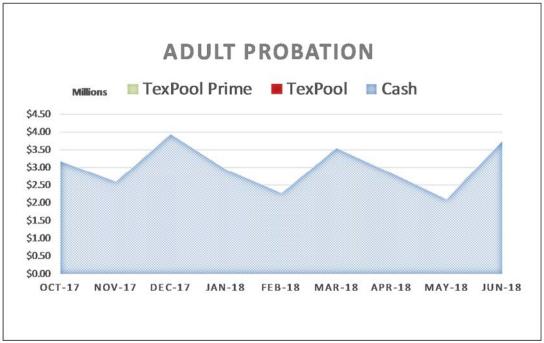

The following graphs display the invested balances of each of the funds for the period of October 2017 through June 2018.

During the nine months ended June 30, 2018, the County earned investment interest of \$2,207,489 and cash now account interest of \$79,775 for a total of \$2,287,264, which when compared to the total interest of \$1,040,175 earned during same nine month period in the prior year is an increase of \$1,242,629 or an increase of 119.46 percent. The County benchmarks the portfolio performance against a moving average securities benchmark consisting of the average monthly market yields on the 90-day Treasury bill. Based on the County's current investment structure, the portfolio yield, on average, was less than the benchmark rate by 0.033 basis points due to the interest rate offered by Inter National Bank being substantially lower than the 90-day Treasury bill rate. On December 22, 2017, the County's lowest cash and cash equivalent day, the TexPool, TexPool Prime and bank balances were \$25,997,236, \$68,634,641 and \$58,841,951 or 16.94%, 44.72%, and 38.34%, respectively of all investments for the consolidated account. As funds were spent down during the quarter the ratio of TexPool, TexPool Prime and cash changed with the cash ratio increasing and the TexPool, TexPool Prime ratios decreasing, until the County started receiving Ad Valorem tax revenue on and after December 27, 2017. On June 30, 2018, the TexPool, TexPool Prime and bank balances were \$22,277,153, \$176,515,333 and \$17,302,343 or 10.31%, 81.68%, and 8.01%, respectively.