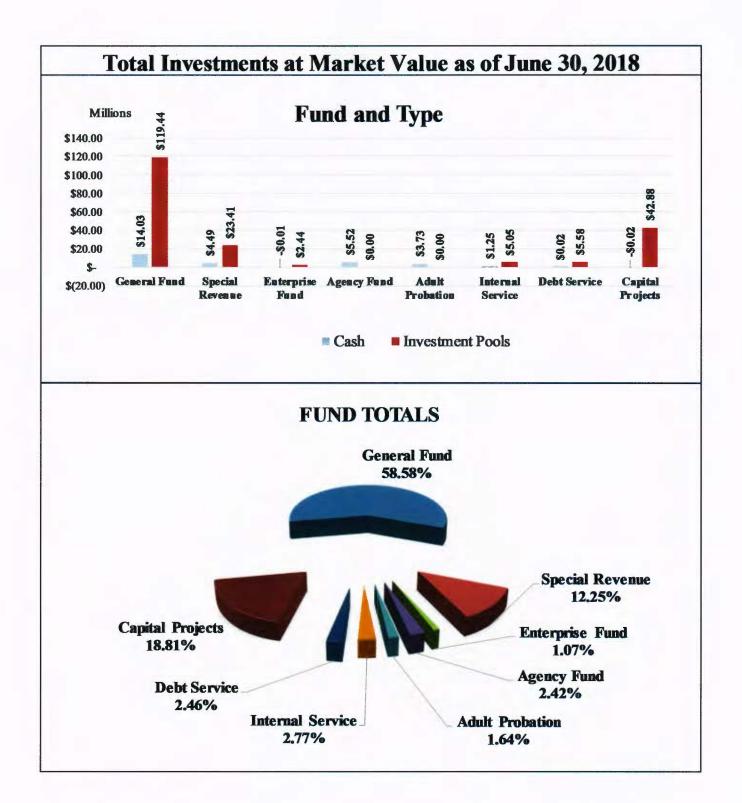

#### For the Month Ended June 30, 2018

|                            | Beginning       |                 |                 |            | Ending          |
|----------------------------|-----------------|-----------------|-----------------|------------|-----------------|
| Fund                       | Balance         | Receipts        | Dis burse ments | Interest   | Balance         |
| General Fund               | \$15,451,417.42 | \$21,970,821.86 | \$23,400,033.57 | \$3,012.48 | \$14,025,218.19 |
| Special Revenue            | 5,778,764.78    | 3,295,851.17    | 3,573,371.13    | 865.02     | 5,502,109.84    |
| Special Revenue - Grants   | (246,248.05)    | 1,155,891.32    | 1,923,114.55    | 284.83     | (1,013,186.45)  |
| Enterprise Fund            | (379,013.41)    | 806,933.49      | 433,388.50      | 35.74      | (5,432.68)      |
| Agency Funds               | 5,786,396.76    | 3,258,636.06    | 3,526,150.83    | 634.25     | 5,519,516.24    |
| Agency Funds - Adult Prob. | 2,096,216.21    | 2,956,849.81    | 1,319,734.64    | 422.50     | 3,733,753.88    |
| Internal Service           | 1,041,439.81    | 1,733,588.34    | 1,522,888.69    | 118.18     | 1,252,257.64    |
| Debt Service               | 71,535.92       | 111,199.38      | 160,300.00      | 1.16       | 22,436.46       |
| Capital Projects           | 286,190.72      | 382,737.91      | 685,093.30      | 60.94      | (16,103.73)     |
| Total All Accounts         | \$29,886,700.16 | \$35,672,509.34 | \$36,544,075.21 | \$5,435.10 | \$29,020,569.39 |

#### Investment Pool Additions and Deletions by Fund For the Quarter Ended June 30, 2018

| Fund               | Balance<br>As Of<br>3/31/2018 | Deposits        | Withdrawals     | Interest       | Balance<br>As Of<br>6/30/2018 |
|--------------------|-------------------------------|-----------------|-----------------|----------------|-------------------------------|
| General Fund       | \$143,663,562.54              | \$9,131,300.00  | \$34,000,000.00 | \$641,638.58   | \$119,436,501.12              |
| Special Revenue    | 25,137,904.20                 | 3,260,300.00    | 5,105,070.00    | 117,240.45     | 23,410,374.65                 |
| Enterprise Fund    | 2,426,762.70                  | 41,300.00       | 41,300.00       | 11,293.42      | 2,438,056.12                  |
| Internal Service   | 5,027,085.61                  | 4,000,000.00    | 4,000,000.00    | 22,332.68      | 5,049,418.29                  |
| Debt Service       | 5,099,634.45                  | 454,500.00      | 1,000.00        | 26,918.14      | 5,580,052.59                  |
| Capital Projects   | 40,213,205.49                 | 3,500,000.00    | 1,050,000.00    | 214,877.45     | 42,878,082.94                 |
| Total All Accounts | \$221,568,154.99              | \$20,387,400.00 | \$44,197,370.00 | \$1,034,300.72 | \$198,792,485.71              |