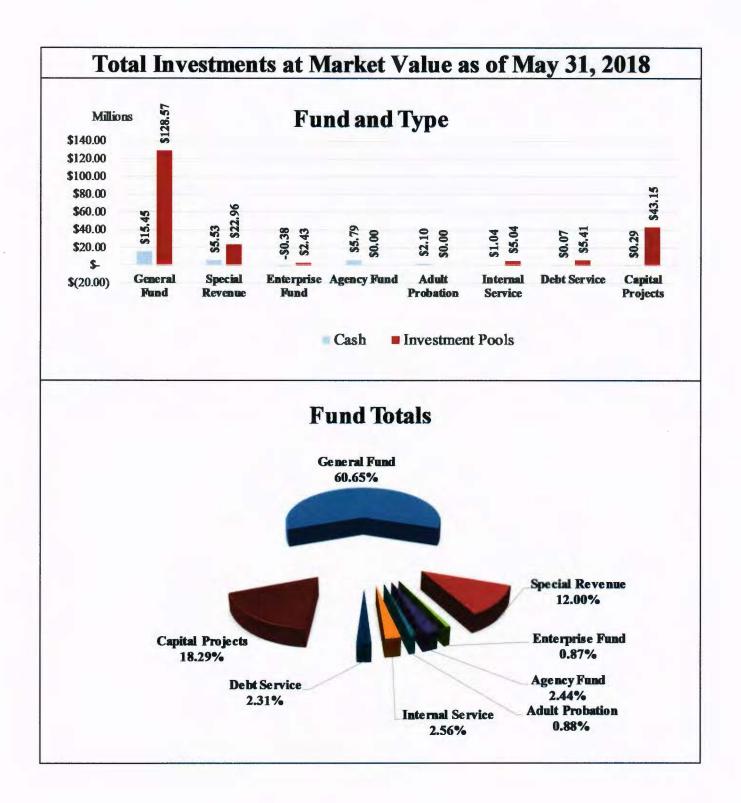

#### For the Month Ended May 31, 2018

|                            | Beginning       |                 | <b>N</b> 2      |            | Ending          |
|----------------------------|-----------------|-----------------|-----------------|------------|-----------------|
| Fund                       | Balance         | Receipts        | Disbursements   | Interest   | Balance         |
| General Fund               | \$14,413,086.25 | \$29,180,428.83 | \$28,145,579.18 | \$3,481.52 | \$15,451,417.42 |
| Special Revenue            | 5,341,194.20    | 4,001,480.12    | 3,564,732.07    | 822.53     | 5,778,764.78    |
| Special Revenue - Grants   | (283,528.36)    | 1,866,934.53    | 1,829,948.70    | 294.48     | (246,248.05)    |
| Enterprise Fund            | (367,491.05)    | 662,297.93      | 673,859.42      | 39.13      | (379,013.41)    |
| Agency Funds               | 5,611,583.66    | 3,283,179.53    | 3,109,011.47    | 645.04     | 5,786,396.76    |
| Agency Funds - Adult Prob. | 2,825,039.45    | 673,092.29      | 1,402,198.91    | 283.38     | 2,096,216.21    |
| Internal Service           | 1,376,888.02    | 1,911,717.31    | 2,247,248.13    | 82.61      | 1,041,439.81    |
| Debt Service               | 30,970.35       | 140,562.16      | 100,000.00      | 3.41       | 71,535.92       |
| Capital Projects           | 584,201.77      | 300,525.00      | 598,602.95      | 66.90      | 286,190.72      |
| Total All Accounts         | \$29,531,944.29 | \$42,020,217.70 | \$41,671,180.83 | \$5,719.00 | \$29,886,700.16 |