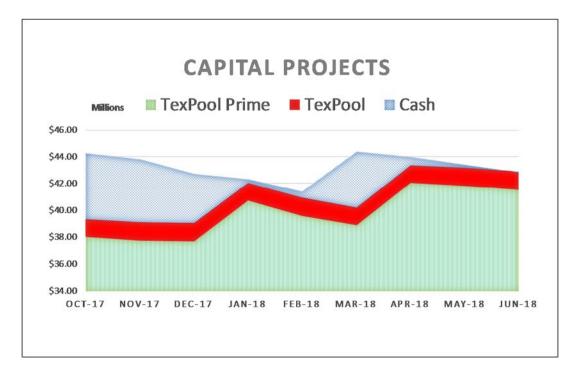

The following graphs display the invested balances of each of the funds for the period of October 2017 through June 2018.

During the nine months ended June 30, 2018, the County earned investment interest of \$2,207,489 and cash now account interest of \$79,775 for a total of \$2,287,264, which when compared to the total interest of \$1,040,175 earned during same nine month period in the prior year is an increase of \$1,242,629 or an increase of 119.46 percent. The County benchmarks the portfolio performance against a moving average securities benchmark consisting of the average monthly market yields on the 90-day Treasury bill. Based on the County's current investment structure, the portfolio yield, on average, was less than the benchmark rate by 0.033 basis points due to the interest rate offered by Inter National Bank being substantially lower than the 90-day Treasury bill rate. On December 22, 2017, the County's lowest cash and cash equivalent day, the TexPool, TexPool Prime and bank balances were \$25,997,236, \$68,634,641 and \$58,841,951 or 16.94%, 44.72%, and 38.34%, respectively of all investments for the consolidated account. As funds were spent down during the quarter the ratio of TexPool, TexPool Prime and cash changed with the cash ratio increasing and the TexPool, TexPool Prime ratios decreasing, until the County started receiving Ad Valorem tax revenue on and after December 27, 2017. On June 30, 2018, the TexPool, TexPool Prime and bank balances were \$22,277,153, \$176,515,333 and \$17,302,343 or 10.31%, 81.68%, and 8.01%, respectively.