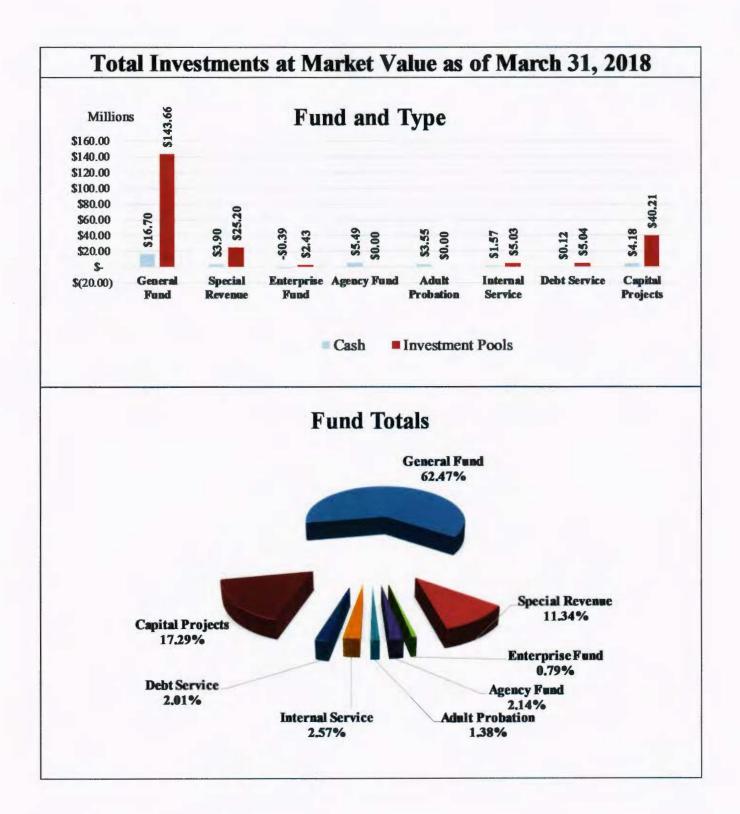

The following graphs display the invested balances of each of the funds for the period of October 2017 through June 2018.

During the nine months ended June 30, 2018, the County earned investment interest of \$2,207,489 and cash now account interest of \$79,775 for a total of \$2,287,264, which when compared to the total interest of \$1,040,175 earned during same nine month period in the prior year is an increase of \$1,242,629 or an increase of 119.46 percent. The County benchmarks the portfolio performance against a moving average securities benchmark consisting of the average monthly market yields on the 90-day Treasury bill. Based on the County's current investment structure, the portfolio yield, on average, was less than the benchmark rate by 0.033 basis points due to the interest rate offered by Inter National Bank being substantially lower than the 90-day Treasury bill rate. On December 22, 2017, the County's lowest cash and cash equivalent day, the TexPool, TexPool Prime and bank balances were \$25,997,236, \$68,634,641 and \$58,841,951 or 16.94%, 44.72%, and 38.34%, respectively of all investments for the consolidated account. As funds were spent down during the quarter the ratio of TexPool, TexPool Prime and cash changed with the cash ratio increasing and the TexPool, TexPool Prime ratios decreasing, until the County started receiving Ad Valorem tax revenue on and after December 27, 2017. On June 30, 2018, the TexPool, TexPool Prime and bank balances were \$22,277,153, \$176,515,333 and \$17,302,343 or 10.31%, 81.68%, and 8.01%, respectively.