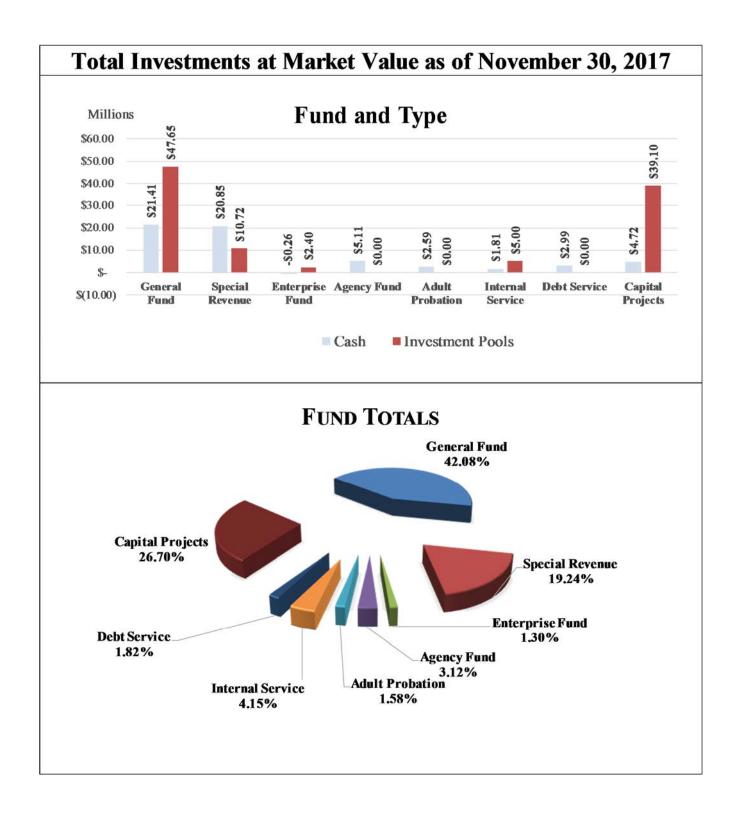

The following graphs display the invested balances of each of the funds for the period of October 2017 through June 2018.

During the nine months ended June 30, 2018, the County earned investment interest of \$2,207,489 and cash now account interest of \$79,775 for a total of \$2,287,264, which when compared to the total interest of \$1,040,175 earned during same nine month period in the prior year is an increase of \$1,242,629 or an increase of 119.46 percent. The County benchmarks the portfolio performance against a moving average securities benchmark consisting of the average monthly market yields on the 90-day Treasury bill. Based on the County's current investment structure, the portfolio yield, on average, was less than the benchmark rate by 0.033 basis points due to the interest rate offered by Inter National Bank being substantially lower than the 90-day Treasury bill rate. On December 22, 2017, the County's lowest cash and cash equivalent day, the TexPool, TexPool Prime and bank balances were \$25,997,236, \$68,634,641 and \$58,841,951 or 16.94%, 44.72%, and 38.34%, respectively of all investments for the consolidated account. As funds were spent down during the quarter the ratio of TexPool, TexPool Prime and cash changed with the cash ratio increasing and the TexPool, TexPool Prime ratios decreasing, until the County started receiving Ad Valorem tax revenue on and after December 27, 2017. On June 30, 2018, the TexPool, TexPool Prime and bank balances were \$22,277,153, \$176,515,333 and \$17,302,343 or 10.31%, 81.68%, and 8.01%, respectively.