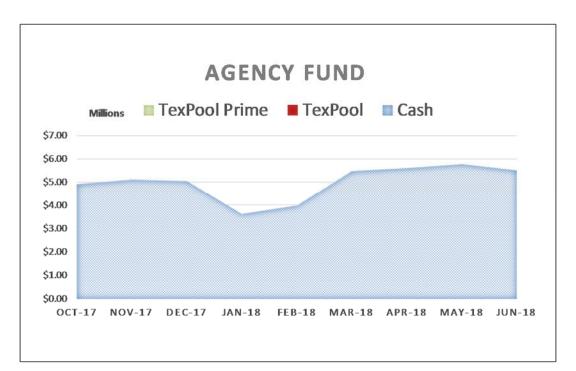

The following graphs display the invested balances of each of the funds for the period of October 2017 through June 2018.

During the nine months ended June 30, 2018, the County earned investment interest of \$2,207,489 and cash now account interest of \$79,775 for a total of \$2,287,264, which when compared to the total interest of \$1,040,175 earned during same nine month period in the prior year is an increase of \$1,242,629 or an increase of 119.46 percent. The County benchmarks the portfolio performance against a moving average securities benchmark consisting of the average monthly market yields on the 90-day Treasury bill. Based on the County's current investment structure, the portfolio yield, on average, was less than the benchmark rate by 0.033 basis points due to the interest rate offered by Inter National Bank being substantially lower than the 90-day Treasury bill rate. On December 22, 2017, the County's lowest cash and cash equivalent day, the TexPool, TexPool Prime and bank balances were \$25,997,236, \$68,634,641 and \$58,841,951 or 16.94%, 44.72%, and 38.34%, respectively of all investments for the consolidated account. As funds were spent down during the quarter the ratio of TexPool, TexPool Prime and cash changed with the cash ratio increasing and the TexPool, TexPool Prime ratios decreasing, until the County started receiving Ad Valorem tax revenue on and after December 27, 2017. On June 30, 2018, the TexPool, TexPool Prime and bank balances were \$22,277,153, \$176,515,333 and \$17,302,343 or 10.31%, 81.68%, and 8.01%, respectively.

### Cash Balances By Fund

|                            | Beginning       |                 |                       |             | Ending          |
|----------------------------|-----------------|-----------------|-----------------------|-------------|-----------------|
| Fund                       | Balance         | Receipts        | <b>Disburse ments</b> | Interest    | Balance         |
| General Fund               | \$27,165,653.76 | \$60,111,773.14 | \$50,778,673.24       | \$7,678.28  | \$36,506,431.94 |
| Special Revenue            | 20,104,066.24   | 3,212,837.83    | 15,143,769.96         | 1,279.90    | 8,174,414.01    |
| Special Revenue - Grants   | 167,100.06      | 2,388,176.60    | 2,171,757.36          | 245.67      | 383,764.97      |
| Enterprise Fund            | (297,922.91)    | 96,106.50       | 76,795.32             | 47.14       | (278,564.59)    |
| Agency Funds               | 5,040,699.18    | 3,241,823.65    | 4,653,727.52          | 709.99      | 3,629,505.30    |
| Agency Funds - Adult Prob. | 3,944,827.46    | 562,316.10      | 1,572,987.33          | 411.00      | 2,934,567.23    |
| Internal Service           | 1,583,601.22    | 1,794,239.28    | 2,404,628.09          | 132.81      | 973,345.22      |
| Debt Service               | 9,984,648.82    | 6,048,126.03    | 12,033,000.00         | 758.21      | 4,000,533.06    |
| Capital Projects           | 3,699,799.71    | 372,232.00      | 3,781,135.07          | 54.53       | 290,951.17      |
| Total All Accounts         | \$71,392,473.54 | \$77,827,631.13 | \$92,616,473.89       | \$11,317.53 | \$56,614,948.31 |

#### For the Month Ended June 30, 2018

|                            | Beginning       |                 |                 |            | Ending          |
|----------------------------|-----------------|-----------------|-----------------|------------|-----------------|
| Fund                       | Balance         | Receipts        | Dis burse ments | Interest   | Balance         |
| General Fund               | \$15,451,417.42 | \$21,970,821.86 | \$23,400,033.57 | \$3,012.48 | \$14,025,218.19 |
| Special Revenue            | 5,778,764.78    | 3,295,851.17    | 3,573,371.13    | 865.02     | 5,502,109.84    |
| Special Revenue - Grants   | (246,248.05)    | 1,155,891.32    | 1,923,114.55    | 284.83     | (1,013,186.45)  |
| Enterprise Fund            | (379,013.41)    | 806,933.49      | 433,388.50      | 35.74      | (5,432.68)      |
| Agency Funds               | 5,786,396.76    | 3,258,636.06    | 3,526,150.83    | 634.25     | 5,519,516.24    |
| Agency Funds - Adult Prob. | 2,096,216.21    | 2,956,849.81    | 1,319,734.64    | 422.50     | 3,733,753.88    |
| Internal Service           | 1,041,439.81    | 1,733,588.34    | 1,522,888.69    | 118.18     | 1,252,257.64    |
| Debt Service               | 71,535.92       | 111,199.38      | 160,300.00      | 1.16       | 22,436.46       |
| Capital Projects           | 286,190.72      | 382,737.91      | 685,093.30      | 60.94      | (16,103.73)     |
| Total All Accounts         | \$29,886,700.16 | \$35,672,509.34 | \$36,544,075.21 | \$5,435.10 | \$29,020,569.39 |