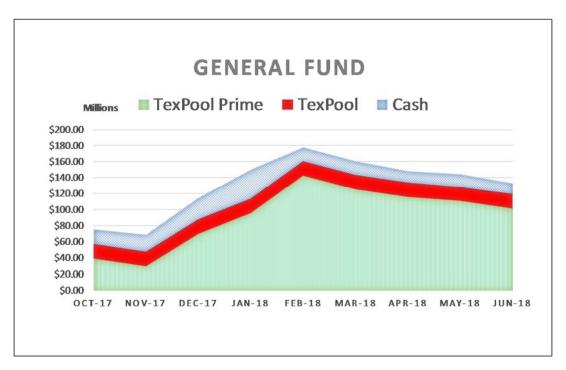

The following graphs display the invested balances of each of the funds for the period of October 2017 through June 2018.

During the nine months ended June 30, 2018, the County earned investment interest of \$2,207,489 and cash now account interest of \$79,775 for a total of \$2,287,264, which when compared to the total interest of \$1,040,175 earned during same nine month period in the prior year is an increase of \$1,242,629 or an increase of 119.46 percent. The County benchmarks the portfolio performance against a moving average securities benchmark consisting of the average monthly market yields on the 90-day Treasury bill. Based on the County's current investment structure, the portfolio yield, on average, was less than the benchmark rate by 0.033 basis points due to the interest rate offered by Inter National Bank being substantially lower than the 90-day Treasury bill rate. On December 22, 2017, the County's lowest cash and cash equivalent day, the TexPool, TexPool Prime and bank balances were \$25,997,236, \$68,634,641 and \$58,841,951 or 16.94%, 44.72%, and 38.34%, respectively of all investments for the consolidated account. As funds were spent down during the quarter the ratio of TexPool, TexPool Prime and cash changed with the cash ratio increasing and the TexPool, TexPool Prime ratios decreasing, until the County started receiving Ad Valorem tax revenue on and after December 27, 2017. On June 30, 2018, the TexPool, TexPool Prime and bank balances were \$22,277,153, \$176,515,333 and \$17,302,343 or 10.31%, 81.68%, and 8.01%, respectively.