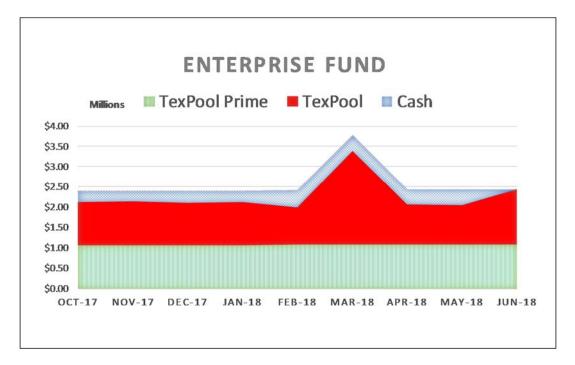

The following graphs display the invested balances of each of the funds for the period of October 2017 through June 2018.

During the nine months ended June 30, 2018, the County earned investment interest of \$2,207,489 and cash now account interest of \$79,775 for a total of \$2,287,264, which when compared to the total interest of \$1,040,175 earned during same nine month period in the prior year is an increase of \$1,242,629 or an increase of 119.46 percent. The County benchmarks the portfolio performance against a moving average securities benchmark consisting of the average monthly market yields on the 90-day Treasury bill. Based on the County's current investment structure, the portfolio yield, on average, was less than the benchmark rate by 0.033 basis points due to the interest rate offered by Inter National Bank being substantially lower than the 90-day Treasury bill rate. On December 22, 2017, the County's lowest cash and cash equivalent day, the TexPool, TexPool Prime and bank balances were \$25,997,236, \$68,634,641 and \$58,841,951 or 16.94%, 44.72%, and 38.34%, respectively of all investments for the consolidated account. As funds were spent down during the quarter the ratio of TexPool, TexPool Prime and cash changed with the cash ratio increasing and the TexPool, TexPool Prime ratios decreasing, until the County started receiving Ad Valorem tax revenue on and after December 27, 2017. On June 30, 2018, the TexPool, TexPool Prime and bank balances were \$22,277,153, \$176,515,333 and \$17,302,343 or 10.31%, 81.68%, and 8.01%, respectively.