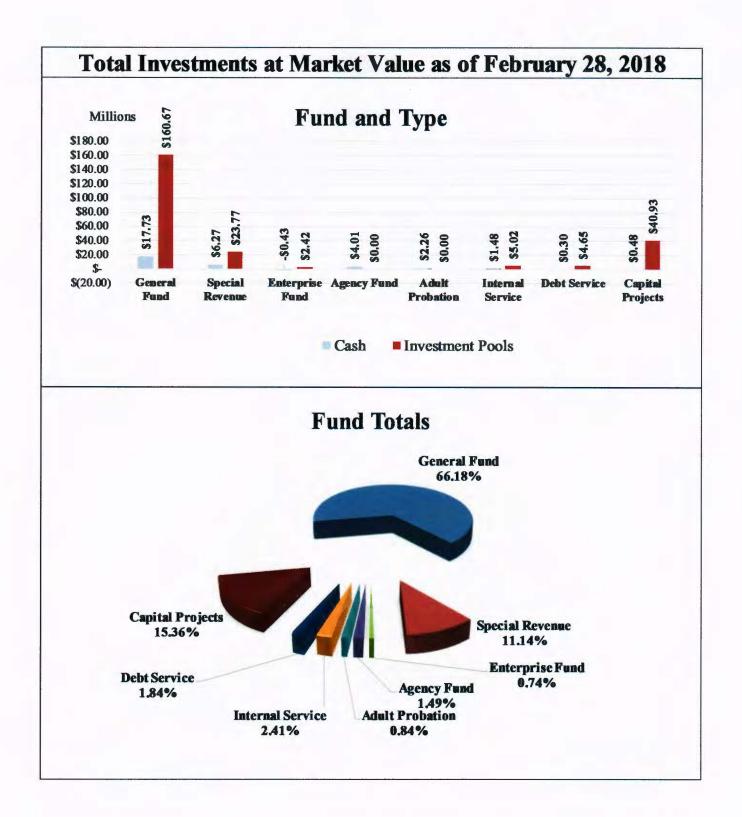

The following graphs display the invested balances of each of the funds for the period of October 2017 through June 2018.

During the nine months ended June 30, 2018, the County earned investment interest of \$2,207,489 and cash now account interest of \$79,775 for a total of \$2,287,264, which when compared to the total interest of \$1,040,175 earned during same nine month period in the prior year is an increase of \$1,242,629 or an increase of 119.46 percent. The County benchmarks the portfolio performance against a moving average securities benchmark consisting of the average monthly market yields on the 90-day Treasury bill. Based on the County's current investment structure, the portfolio yield, on average, was less than the benchmark rate by 0.033 basis points due to the interest rate offered by Inter National Bank being substantially lower than the 90-day Treasury bill rate. On December 22, 2017, the County's lowest cash and cash equivalent day, the TexPool, TexPool Prime and bank balances were \$25,997,236, \$68,634,641 and \$58,841,951 or 16.94%, 44.72%, and 38.34%, respectively of all investments for the consolidated account. As funds were spent down during the quarter the ratio of TexPool, TexPool Prime and cash changed with the cash ratio increasing and the TexPool, TexPool Prime ratios decreasing, until the County started receiving Ad Valorem tax revenue on and after December 27, 2017. On June 30, 2018, the TexPool, TexPool Prime and bank balances were \$22,277,153, \$176,515,333 and \$17,302,343 or 10.31%, 81.68%, and 8.01%, respectively.