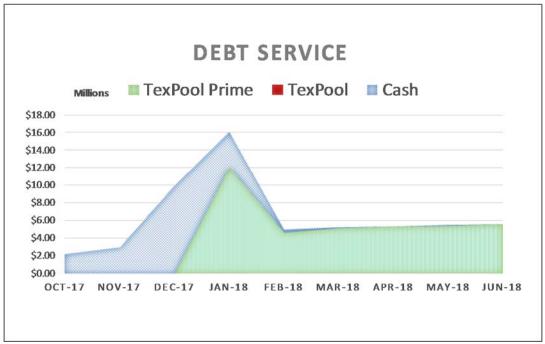

The following graphs display the invested balances of each of the funds for the period of October 2017 through June 2018.

During the nine months ended June 30, 2018, the County earned investment interest of \$2,207,489 and cash now account interest of \$79,775 for a total of \$2,287,264, which when compared to the total interest of \$1,040,175 earned during same nine month period in the prior year is an increase of \$1,242,629 or an increase of 119.46 percent. The County benchmarks the portfolio performance against a moving average securities benchmark consisting of the average monthly market yields on the 90-day Treasury bill. Based on the County's current investment structure, the portfolio yield, on average, was less than the benchmark rate by 0.033 basis points due to the interest rate offered by Inter National Bank being substantially lower than the 90-day Treasury bill rate. On December 22, 2017, the County's lowest cash and cash equivalent day, the TexPool, TexPool Prime and bank balances were \$25,997,236, \$68,634,641 and \$58,841,951 or 16.94%, 44.72%, and 38.34%, respectively of all investments for the consolidated account. As funds were spent down during the quarter the ratio of TexPool, TexPool Prime and cash changed with the cash ratio increasing and the TexPool, TexPool Prime ratios decreasing, until the County started receiving Ad Valorem tax revenue on and after December 27, 2017. On June 30, 2018, the TexPool, TexPool Prime and bank balances were \$22,277,153, \$176,515,333 and \$17,302,343 or 10.31%, 81.68%, and 8.01%, respectively.