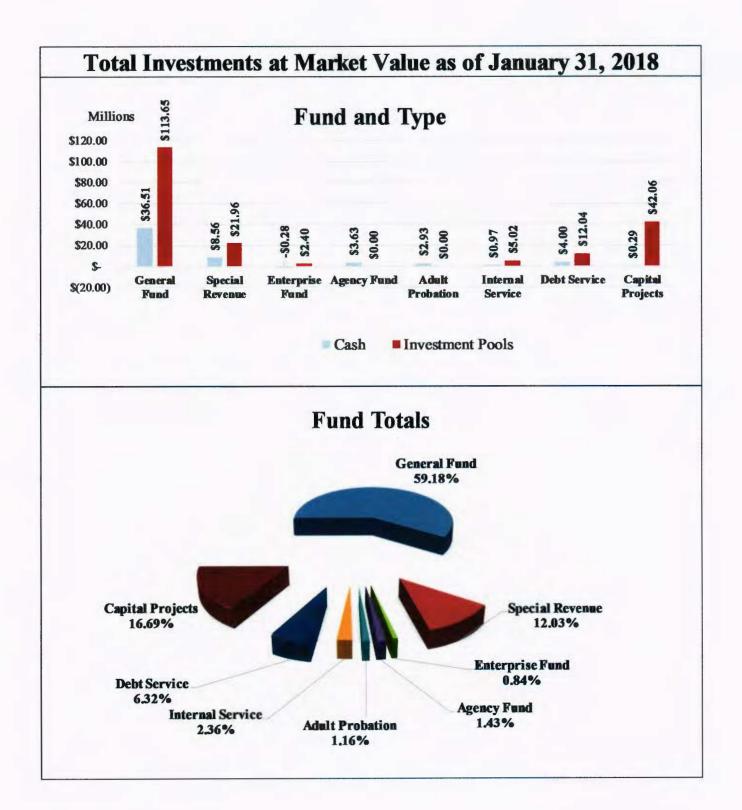

The following graphs display the invested balances of each of the funds for the period of October 2017 through June 2018.

During the nine months ended June 30, 2018, the County earned investment interest of \$2,207,489 and cash now account interest of \$79,775 for a total of \$2,287,264, which when compared to the total interest of \$1,040,175 earned during same nine month period in the prior year is an increase of \$1,242,629 or an increase of 119.46 percent. The County benchmarks the portfolio performance against a moving average securities benchmark consisting of the average monthly market yields on the 90-day Treasury bill. Based on the County's current investment structure, the portfolio yield, on average, was less than the benchmark rate by 0.033 basis points due to the interest rate offered by Inter National Bank being substantially lower than the 90-day Treasury bill rate. On December 22, 2017, the County's lowest cash and cash equivalent day, the TexPool, TexPool Prime and bank balances were \$25,997,236, \$68,634,641 and \$58,841,951 or 16.94%, 44.72%, and 38.34%, respectively of all investments for the consolidated account. As funds were spent down during the quarter the ratio of TexPool, TexPool Prime and cash changed with the cash ratio increasing and the TexPool, TexPool Prime ratios decreasing, until the County started receiving Ad Valorem tax revenue on and after December 27, 2017. On June 30, 2018, the TexPool, TexPool Prime and bank balances were \$22,277,153, \$176,515,333 and \$17,302,343 or 10.31%, 81.68%, and 8.01%, respectively.