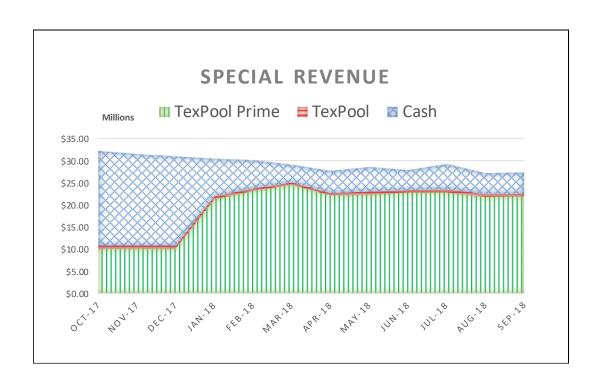

The following graphs display the invested balances of each of the funds for the period of October 2017 through September 2018.

During the twelve months ended September 30, 2018, the County earned investment interest of \$3,141,711 and cash now account interest of \$100,667 for a total of \$3,242,378, which when compared to the total interest earned during the same twelve month period in the prior year of \$1,501,713 is an increase of \$1,740,665 or an increase of 115.91 percent. The County benchmarks the portfolio performance against a moving average securities benchmark consisting of the average monthly market yields on the 90-day Treasury bill. Based on the County's current investment structure, the portfolio yield, on average, was less than the benchmark rate by 0.128 basis points due to the interest rate offered by Inter National Bank being substantially lower than the 90-day Treasury bill rate. On December 22, 2017, the County's lowest cash and cash equivalent day, the TexPool, TexPool Prime and bank balances were \$25,997,236, \$68,634,641 and \$58,841,951 or 16.94%, 44.72%, and 38.34%, respectively of all investments for the consolidated account. As funds were spent down during the quarter the ratio of TexPool, TexPool Prime and cash changed with the cash ratio increasing and the TexPool, TexPool Prime ratios decreasing, until the County started receiving Ad Valorem tax revenue on and after December 27, 2017. On September 30, 2018, the TexPool, TexPool Prime and bank balances were \$14,381,808, \$139,636,603 and \$24,584,734 or 8.05%, 78.18%, and 13.77%, respectively.