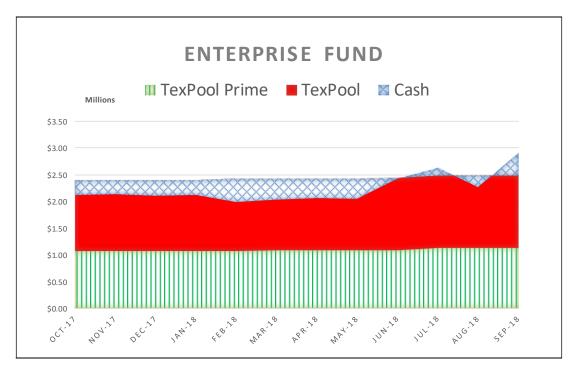

The following graphs display the invested balances of each of the funds for the period of October 2017 through September 2018.

During the twelve months ended September 30, 2018, the County earned investment interest of \$3,141,711 and cash now account interest of \$100,667 for a total of \$3,242,378, which when compared to the total interest earned during the same twelve month period in the prior year of \$1,501,713 is an increase of \$1,740,665 or an increase of 115.91 percent. The County benchmarks the portfolio performance against a moving average securities benchmark consisting of the average monthly market yields on the 90-day Treasury bill. Based on the County's current investment structure, the portfolio yield, on average, was less than the benchmark rate by 0.128 basis points due to the interest rate offered by Inter National Bank being substantially lower than the 90-day Treasury bill rate. On December 22, 2017, the County's lowest cash and cash equivalent day, the TexPool, TexPool Prime and bank balances were \$25,997,236, \$68,634,641 and \$58,841,951 or 16.94%, 44.72%, and 38.34%, respectively of all investments for the consolidated account. As funds were spent down during the quarter the ratio of TexPool, TexPool Prime and cash changed with the cash ratio increasing and the TexPool, TexPool Prime ratios decreasing, until the County started receiving Ad Valorem tax revenue on and after December 27, 2017. On September 30, 2018, the TexPool, TexPool Prime and bank balances were \$14,381,808, \$139,636,603 and \$24,584,734 or 8.05%, 78.18%, and 13.77%, respectively.