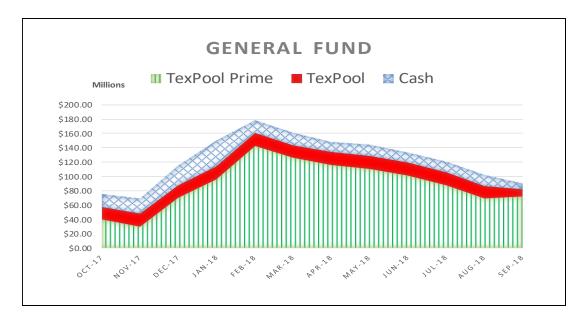

The following graphs display the invested balances of each of the funds for the period of October 2017 through September 2018.

During the twelve months ended September 30, 2018, the County earned investment interest of \$3,141,711 and cash now account interest of \$100,667 for a total of \$3,242,378, which when compared to the total interest earned during the same twelve month period in the prior year of \$1,501,713 is an increase of \$1,740,665 or an increase of 115.91 percent. The County benchmarks the portfolio performance against a moving average securities benchmark consisting of the average monthly market yields on the 90-day Treasury bill. Based on the County's current investment structure, the portfolio yield, on average, was less than the benchmark rate by 0.128 basis points due to the interest rate offered by Inter National Bank being substantially lower than the 90-day Treasury bill rate. On December 22, 2017, the County's lowest cash and cash equivalent day, the TexPool, TexPool Prime and bank balances were \$25,997,236, \$68,634,641 and \$58,841,951 or 16.94%, 44.72%, and 38.34%, respectively of all investments for the consolidated account. As funds were spent down during the quarter the ratio of TexPool, TexPool Prime and cash changed with the cash ratio increasing and the TexPool, TexPool Prime ratios decreasing, until the County started receiving Ad Valorem tax revenue on and after December 27, 2017. On September 30, 2018, the TexPool, TexPool Prime and bank balances were \$14,381,808, \$139,636,603 and \$24,584,734 or 8.05%, 78.18%, and 13.77%, respectively.