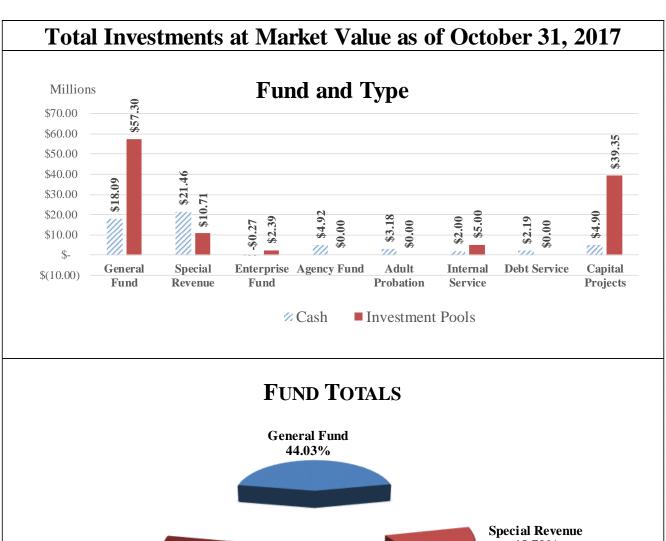

#### For the Month Ended October 31, 2017

|                            | Beginning       |                 |                 |             | Ending          |
|----------------------------|-----------------|-----------------|-----------------|-------------|-----------------|
| Fund                       | Balance         | Receipts        | Disbursements   | Interest    | Balance         |
| General Fund               | \$19,404,548.91 | \$19,679,145.39 | \$20,994,503.24 | \$4,032.81  | \$18,093,223.87 |
| Special Revenue            | 21,070,306.66   | 2,343,222.38    | 2,153,090.84    | 3,922.35    | 21,264,360.55   |
| Special Revenue - Grants   | (46,403.87)     | 2,002,526.07    | 1,758,527.17    | 326.24      | 197,921.27      |
| Enterprise Fund            | 815,407.77      | 79,249.75       | 1,165,594.37    | 45.92       | (270,890.93)    |
| Agency Funds               | 5,040,437.07    | 2,939,824.97    | 3,056,374.42    | 721.11      | 4,924,608.73    |
| Agency Funds - Adult Prob. | 3,971,940.54    | 545,635.31      | 1,337,323.15    | 461.30      | 3,180,714.00    |
| Internal Service           | 2,335,399.58    | 1,614,049.76    | 1,948,500.56    | 228.35      | 2,001,177.13    |
| Debt Service               | 2,068,175.81    | 125,430.20      | -               | 191.52      | 2,193,797.53    |
| Capital Projects           | 5,163,832.18    | 159,731.49      | 421,399.78      | 1,015.01    | 4,903,178.90    |
| Total All Accounts         | \$59,823,644.65 | \$29,488,815.32 | \$32,835,313.53 | \$10,944.61 | \$56,488,091.05 |