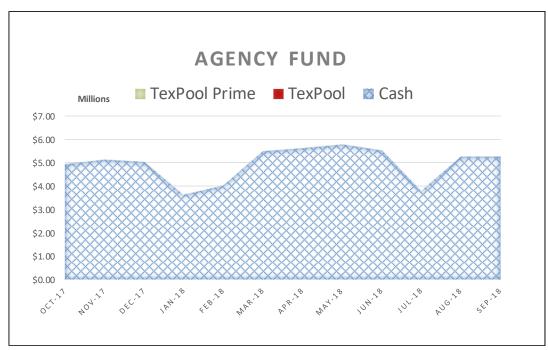

The following graphs display the invested balances of each of the funds for the period of October 2017 through September 2018.

During the twelve months ended September 30, 2018, the County earned investment interest of \$3,141,711 and cash now account interest of \$100,667 for a total of \$3,242,378, which when compared to the total interest earned during the same twelve month period in the prior year of \$1,501,713 is an increase of \$1,740,665 or an increase of 115.91 percent. The County benchmarks the portfolio performance against a moving average securities benchmark consisting of the average monthly market yields on the 90-day Treasury bill. Based on the County's current investment structure, the portfolio yield, on average, was less than the benchmark rate by 0.128 basis points due to the interest rate offered by Inter National Bank being substantially lower than the 90-day Treasury bill rate. On December 22, 2017, the County's lowest cash and cash equivalent day, the TexPool, TexPool Prime and bank balances were \$25,997,236, \$68,634,641 and \$58,841,951 or 16.94%, 44.72%, and 38.34%, respectively of all investments for the consolidated account. As funds were spent down during the quarter the ratio of TexPool, TexPool Prime and cash changed with the cash ratio increasing and the TexPool, TexPool Prime ratios decreasing, until the County started receiving Ad Valorem tax revenue on and after December 27, 2017. On September 30, 2018, the TexPool, TexPool Prime and bank balances were \$14,381,808, \$139,636,603 and \$24,584,734 or 8.05%, 78.18%, and 13.77%, respectively.