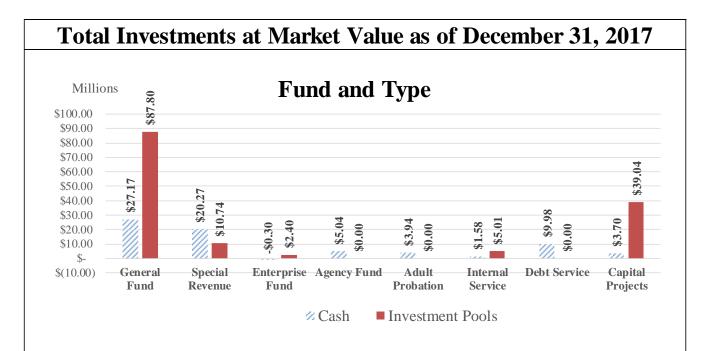

<sup>\*</sup> September 2018 has not been closed, balances are as of October 22, 2018

For the Quarter Ended December 31, 2017

|                    | Balance          |                 |                 | ,            | Balance          |
|--------------------|------------------|-----------------|-----------------|--------------|------------------|
|                    | As Of            | Deposits        | Withdrawals     | Interest     | As Of            |
| Fund               | 9/30/2017        |                 |                 |              | 12/31/2017       |
| General Fund       | \$67,080,634.86  | \$50,550,000.00 | \$30,000,000.00 | \$170,484.98 | \$87,801,119.84  |
| Special Revenue    | 10,700,207.03    | -               | =               | 35,191.00    | 10,735,398.03    |
| Enterprise Fund    | 1,328,973.48     | 1,064,000.00    | -               | 6,765.74     | 2,399,739.22     |
| Internal Service   | 4,996,229.64     | -               | =               | 13,696.84    | 5,009,926.48     |
| Debt Service       | -                | -               | =               | =            | -                |
| Capital Projects   | 39,461,831.93    | -               | 550,000.00      | 129,160.18   | 39,040,992.11    |
| Total All Accounts | \$123,567,876.94 | \$51,614,000.00 | \$30,550,000.00 | \$355,298.74 | \$144,987,175.68 |