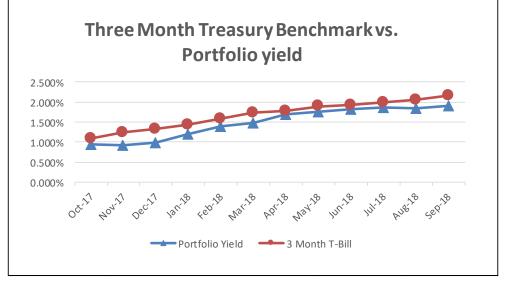

The following graphs display the invested balances of each of the funds for the period of October 2017 through September 2018.

During the twelve months ended September 30, 2018, the County earned investment interest of \$3,141,711 and cash now account interest of \$100,667 for a total of \$3,242,378, which when compared to the total interest earned during the same twelve month period in the prior year of \$1,501,713 is an increase of \$1,740,665 or an increase of 115.91 percent. The County benchmarks the portfolio performance against a moving average securities benchmark consisting of the average monthly market yields on the 90-day Treasury bill. Based on the County's current investment structure, the portfolio yield, on average, was less than the benchmark rate by 0.128 basis points due to the interest rate offered by Inter National Bank being substantially lower than the 90-day Treasury bill rate. On December 22, 2017, the County's lowest cash and cash equivalent day, the TexPool, TexPool Prime and bank balances were \$25,997,236, \$68,634,641 and \$58,841,951 or 16.94%, 44.72%, and 38.34%, respectively of all investments for the consolidated account. As funds were spent down during the quarter the ratio of TexPool, TexPool Prime and cash changed with the cash ratio increasing and the TexPool, TexPool Prime ratios decreasing, until the County started receiving Ad Valorem tax revenue on and after December 27, 2017. On September 30, 2018, the TexPool, TexPool Prime and bank balances were \$14,381,808, \$139,636,603 and \$24,584,734 or 8.05%, 78.18%, and 13.77%, respectively.