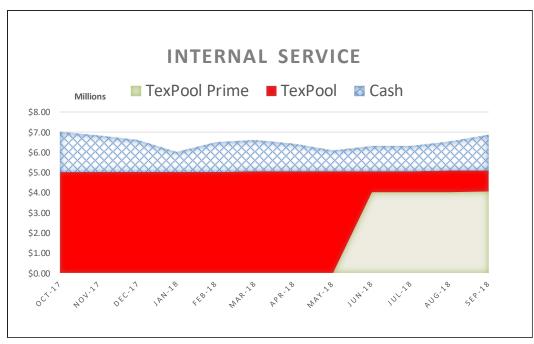

The following graphs display the invested balances of each of the funds for the period of October 2017 through September 2018.

During the twelve months ended September 30, 2018, the County earned investment interest of \$3,141,711 and cash now account interest of \$100,667 for a total of \$3,242,378, which when compared to the total interest earned during the same twelve month period in the prior year of \$1,501,713 is an increase of \$1,740,665 or an increase of 115.91 percent. The County benchmarks the portfolio performance against a moving average securities benchmark consisting of the average monthly market yields on the 90-day Treasury bill. Based on the County's current investment structure, the portfolio yield, on average, was less than the benchmark rate by 0.128 basis points due to the interest rate offered by Inter National Bank being substantially lower than the 90-day Treasury bill rate. On December 22, 2017, the County's lowest cash and cash equivalent day, the TexPool, TexPool Prime and bank balances were \$25,997,236, \$68,634,641 and \$58,841,951 or 16.94%, 44.72%, and 38.34%, respectively of all investments for the consolidated account. As funds were spent down during the quarter the ratio of TexPool, TexPool Prime and cash changed with the cash ratio increasing and the TexPool, TexPool Prime ratios decreasing, until the County started receiving Ad Valorem tax revenue on and after December 27, 2017. On September 30, 2018, the TexPool, TexPool Prime and bank balances were \$14,381,808, \$139,636,603 and \$24,584,734 or 8.05%, 78.18%, and 13.77%, respectively.