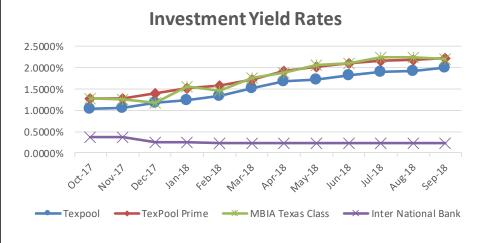

Although interest rates remain at low levels, the Fed raised the Fed Funds Rate on September 27, 2018 by 25 basis points to 2.25 percent. This is the third time in 2018 that the Fed has raised rates. The average interest rates for TexPool, TexPool Prime and Inter National Bank for the Period of October 1, 2017, through September 30, 2018, were 1.9351, 2.1844, and 0.2328 percent, respectively.

The following graphs display the invested balances of each of the funds for the period of October 2017 through September 2018.

During the twelve months ended September 30, 2018, the County earned investment interest of \$3,141,711 and cash now account interest of \$100,667 for a total of \$3,242,378, which when compared to the total interest earned during the same twelve month period in the prior year of \$1,501,713 is an increase of \$1,740,665 or an increase of 115.91 percent. The County benchmarks the portfolio performance against a moving average securities benchmark consisting of the average monthly market yields on the 90-day Treasury bill. Based on the County's current investment structure, the portfolio yield, on average, was less than the benchmark rate by 0.128 basis points due to the interest rate offered by Inter National Bank being substantially lower than the 90-day Treasury bill rate. On December 22, 2017, the County's lowest cash and cash equivalent day, the TexPool, TexPool Prime and bank balances were \$25,997,236, \$68,634,641 and \$58,841,951 or 16.94%, 44.72%, and 38.34%, respectively of all investments for the consolidated account. As funds were spent down during the quarter the ratio of TexPool, TexPool Prime and cash changed with the cash ratio increasing and the TexPool, TexPool Prime ratios decreasing, until the County started receiving Ad Valorem tax revenue on and after December 27, 2017. On September 30, 2018, the TexPool, TexPool Prime and bank balances were \$14,381,808, \$139,636,603 and \$24,584,734 or 8.05%, 78.18%, and 13.77%, respectively.