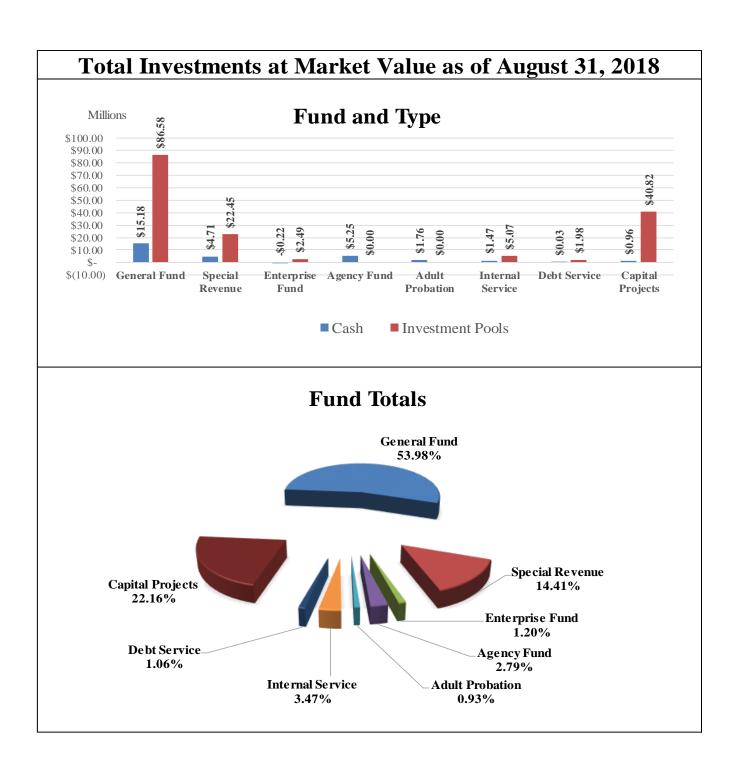

The following graphs display the invested balances of each of the funds for the period of October 2017 through September 2018.

During the twelve months ended September 30, 2018, the County earned investment interest of \$3,141,711 and cash now account interest of \$100,667 for a total of \$3,242,378, which when compared to the total interest earned during the same twelve month period in the prior year of \$1,501,713 is an increase of \$1,740,665 or an increase of 115.91 percent. The County benchmarks the portfolio performance against a moving average securities benchmark consisting of the average monthly market yields on the 90-day Treasury bill. Based on the County's current investment structure, the portfolio yield, on average, was less than the benchmark rate by 0.128 basis points due to the interest rate offered by Inter National Bank being substantially lower than the 90-day Treasury bill rate. On December 22, 2017, the County's lowest cash and cash equivalent day, the TexPool, TexPool Prime and bank balances were \$25,997,236, \$68,634,641 and \$58,841,951 or 16.94%, 44.72%, and 38.34%, respectively of all investments for the consolidated account. As funds were spent down during the quarter the ratio of TexPool, TexPool Prime and cash changed with the cash ratio increasing and the TexPool, TexPool Prime ratios decreasing, until the County started receiving Ad Valorem tax revenue on and after December 27, 2017. On September 30, 2018, the TexPool, TexPool Prime and bank balances were \$14,381,808, \$139,636,603 and \$24,584,734 or 8.05%, 78.18%, and 13.77%, respectively.