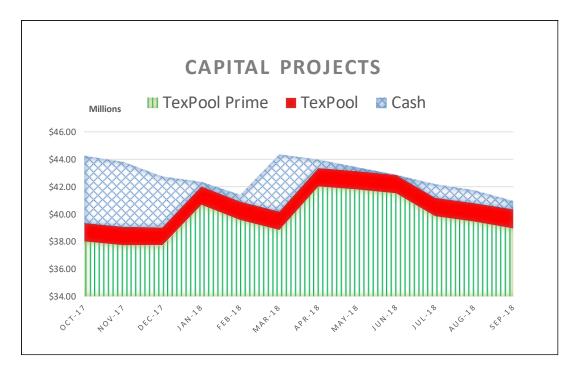

The following graphs display the invested balances of each of the funds for the period of October 2017 through September 2018.

During the twelve months ended September 30, 2018, the County earned investment interest of \$3,141,711 and cash now account interest of \$100,667 for a total of \$3,242,378, which when compared to the total interest earned during the same twelve month period in the prior year of \$1,501,713 is an increase of \$1,740,665 or an increase of 115.91 percent. The County benchmarks the portfolio performance against a moving average securities benchmark consisting of the average monthly market yields on the 90-day Treasury bill. Based on the County's current investment structure, the portfolio yield, on average, was less than the benchmark rate by 0.128 basis points due to the interest rate offered by Inter National Bank being substantially lower than the 90-day Treasury bill rate. On December 22, 2017, the County's lowest cash and cash equivalent day, the TexPool, TexPool Prime and bank balances were \$25,997,236, \$68,634,641 and \$58,841,951 or 16.94%, 44.72%, and 38.34%, respectively of all investments for the consolidated account. As funds were spent down during the quarter the ratio of TexPool, TexPool Prime and cash changed with the cash ratio increasing and the TexPool, TexPool Prime ratios decreasing, until the County started receiving Ad Valorem tax revenue on and after December 27, 2017. On September 30, 2018, the TexPool, TexPool Prime and bank balances were \$14,381,808, \$139,636,603 and \$24,584,734 or 8.05%, 78.18%, and 13.77%, respectively.