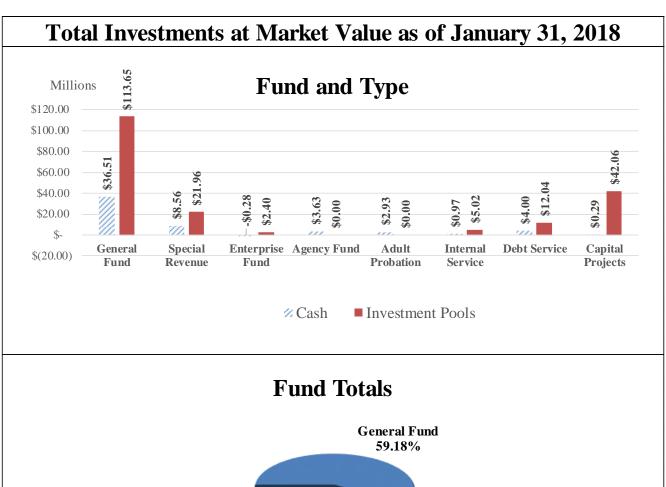

#### **Investment Pool Additions and Deletions by Fund**

For the Month Ended January 31, 2018

|                    | Balance          |                 |              |              | Balance          |  |
|--------------------|------------------|-----------------|--------------|--------------|------------------|--|
|                    | As Of            | Deposits        | Withdrawals  | Interest     | As Of            |  |
| Fund               | 12/31/2017       |                 |              |              | 1/31/2018        |  |
| General Fund       | \$87,801,119.84  | \$25,723,000.00 | -            | \$128,469.50 | \$113,652,589.34 |  |
| Special Revenue    | 10,735,398.03    | 11,570,000.00   | \$367,000.00 | 24,629.88    | 21,963,027.91    |  |
| Enterprise Fund    | 2,399,739.22     | -               | -            | 2,843.72     | 2,402,582.94     |  |
| Internal Service   | 5,009,926.48     | -               | -            | 5,526.70     | 5,015,453.18     |  |
| Debt Service       | -                | 12,033,000.00   | -            | 10,088.15    | 12,043,088.15    |  |
| Capital Projects   | 39,040,992.11    | 3,319,000.00    | 356,000.00   | 52,513.49    | 42,056,505.60    |  |
| Total All Accounts | \$144,987,175.68 | \$52,645,000.00 | \$723,000.00 | \$224,071.44 | \$197,133,247.12 |  |