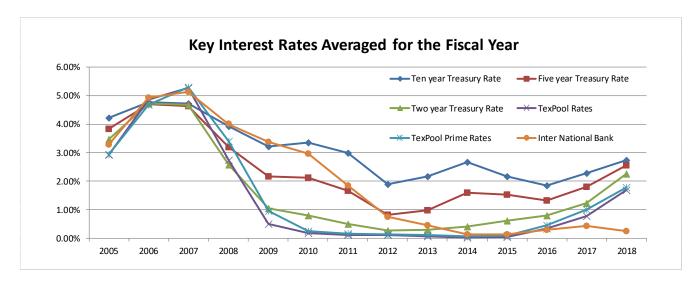

Although interest rates remain at low levels, the Fed raised the Fed Funds Rate on September 27, 2018 by 25 basis points to 2.25 percent. This is the third time in 2018 that the Fed has raised rates. The average interest rates for TexPool, TexPool Prime and Inter National Bank for the Period of October 1, 2017, through September 30, 2018, were 1.9351, 2.1844, and 0.2328 percent, respectively.

The following graphs display the invested balances of each of the funds for the period of October 2017 through September 2018.

During the twelve months ended September 30, 2018, the County earned investment interest of \$3,141,711 and cash now account interest of \$100,667 for a total of \$3,242,378, which when compared to the total interest earned during the same twelve month period in the prior year of \$1,501,713 is an increase of \$1,740,665 or an increase of 115.91 percent. The County benchmarks the portfolio performance against a moving average securities benchmark consisting of the average monthly market yields on the 90-day Treasury bill. Based on the County's current investment structure, the portfolio yield, on average, was less than the benchmark rate by 0.128 basis points due to the interest rate offered by Inter National Bank being substantially lower than the 90-day Treasury bill rate. On December 22, 2017, the County's lowest cash and cash equivalent day, the TexPool, TexPool Prime and bank balances were \$25,997,236, \$68,634,641 and \$58,841,951 or 16.94%, 44.72%, and 38.34%, respectively of all investments for the consolidated account. As funds were spent down during the quarter the ratio of TexPool, TexPool Prime and cash changed with the cash ratio increasing and the TexPool, TexPool Prime ratios decreasing, until the County started receiving Ad Valorem tax revenue on and after December 27, 2017. On September 30, 2018, the TexPool, TexPool Prime and bank balances were \$14,381,808, \$139,636,603 and \$24,584,734 or 8.05%, 78.18%, and 13.77%, respectively.