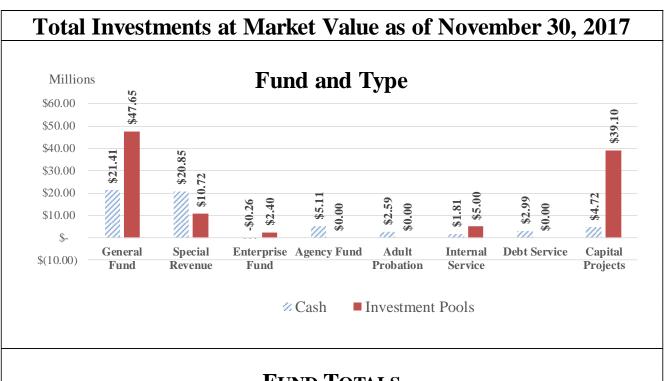

#### For the Month Ended November 30, 2017

|                            | Beginning       |                 | Ź               |             | Ending          |
|----------------------------|-----------------|-----------------|-----------------|-------------|-----------------|
| Fund                       | Balance         | Receipts        | Disbursements   | Interest    | Balance         |
| General Fund               | \$18,093,223.87 | \$26,203,859.76 | \$22,890,728.22 | \$4,333.38  | \$21,410,688.79 |
| Special Revenue            | 21,264,360.55   | 1,537,375.72    | 2,074,530.47    | 3,789.75    | 20,730,995.55   |
| Special Revenue - Grants   | 197,921.27      | 1,776,439.37    | 1,852,578.02    | 296.01      | 122,078.63      |
| Enterprise Fund            | (270,890.93)    | 86,534.03       | 79,481.77       | 46.38       | (263,792.29)    |
| Agency Funds               | 4,924,608.73    | 3,445,734.12    | 3,257,245.70    | 678.84      | 5,113,775.99    |
| Agency Funds - Adult Prob. | 3,180,714.00    | 1,100,299.33    | 1,687,379.36    | 319.55      | 2,593,953.52    |
| Internal Service           | 2,001,177.13    | 1,709,539.69    | 1,902,979.24    | 199.89      | 1,807,937.47    |
| Debt Service               | 2,193,797.53    | 799,694.88      | -               | 606.40      | 2,994,098.81    |
| Capital Projects           | 4,903,178.90    | 5,223,075.08    | 5,403,485.82    | 1,107.58    | 4,723,875.74    |
| Total All Accounts         | \$56,488,091.05 | \$41,882,551.98 | \$39,148,408.60 | \$11,377.78 | \$59,233,612.21 |