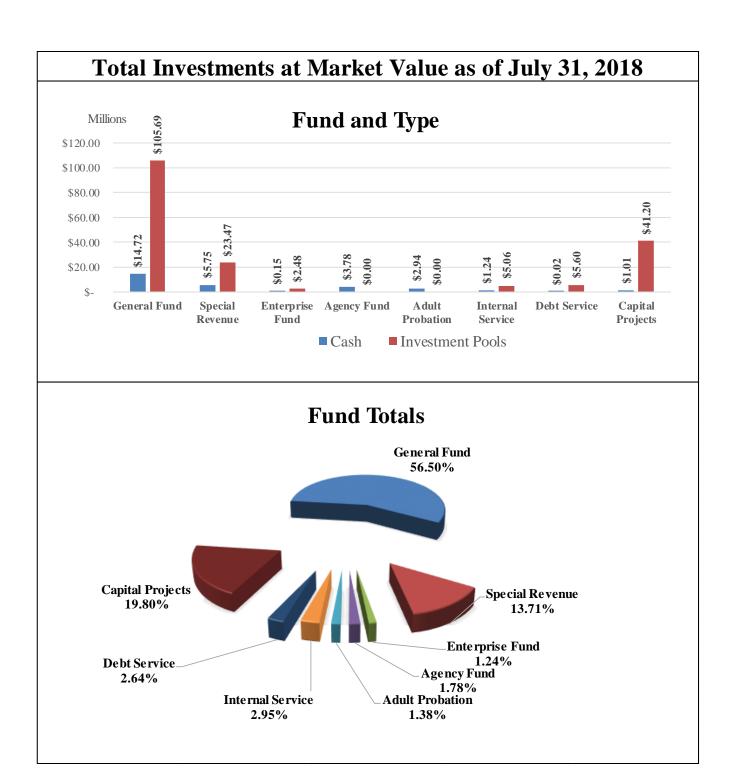

The following graphs display the invested balances of each of the funds for the period of October 2017 through September 2018.

During the twelve months ended September 30, 2018, the County earned investment interest of \$3,141,711 and cash now account interest of \$100,667 for a total of \$3,242,378, which when compared to the total interest earned during the same twelve month period in the prior year of \$1,501,713 is an increase of \$1,740,665 or an increase of 115.91 percent. The County benchmarks the portfolio performance against a moving average securities benchmark consisting of the average monthly market yields on the 90-day Treasury bill. Based on the County's current investment structure, the portfolio yield, on average, was less than the benchmark rate by 0.128 basis points due to the interest rate offered by Inter National Bank being substantially lower than the 90-day Treasury bill rate. On December 22, 2017, the County's lowest cash and cash equivalent day, the TexPool, TexPool Prime and bank balances were \$25,997,236, \$68,634,641 and \$58,841,951 or 16.94%, 44.72%, and 38.34%, respectively of all investments for the consolidated account. As funds were spent down during the quarter the ratio of TexPool, TexPool Prime and cash changed with the cash ratio increasing and the TexPool, TexPool Prime ratios decreasing, until the County started receiving Ad Valorem tax revenue on and after December 27, 2017. On September 30, 2018, the TexPool, TexPool Prime and bank balances were \$14,381,808, \$139,636,603 and \$24,584,734 or 8.05%, 78.18%, and 13.77%, respectively.