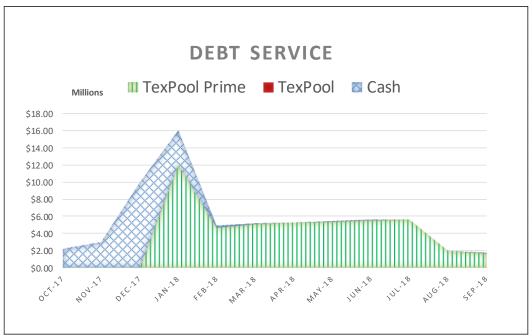

The following graphs display the invested balances of each of the funds for the period of October 2017 through September 2018.

During the twelve months ended September 30, 2018, the County earned investment interest of \$3,141,711 and cash now account interest of \$100,667 for a total of \$3,242,378, which when compared to the total interest earned during the same twelve month period in the prior year of \$1,501,713 is an increase of \$1,740,665 or an increase of 115.91 percent. The County benchmarks the portfolio performance against a moving average securities benchmark consisting of the average monthly market yields on the 90-day Treasury bill. Based on the County's current investment structure, the portfolio yield, on average, was less than the benchmark rate by 0.128 basis points due to the interest rate offered by Inter National Bank being substantially lower than the 90-day Treasury bill rate. On December 22, 2017, the County's lowest cash and cash equivalent day, the TexPool, TexPool Prime and bank balances were \$25,997,236, \$68,634,641 and \$58,841,951 or 16.94%, 44.72%, and 38.34%, respectively of all investments for the consolidated account. As funds were spent down during the quarter the ratio of TexPool, TexPool Prime and cash changed with the cash ratio increasing and the TexPool, TexPool Prime ratios decreasing, until the County started receiving Ad Valorem tax revenue on and after December 27, 2017. On September 30, 2018, the TexPool, TexPool Prime and bank balances were \$14,381,808, \$139,636,603 and \$24,584,734 or 8.05%, 78.18%, and 13.77%, respectively.