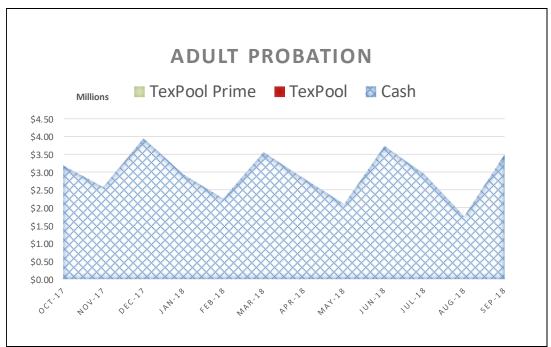

The following graphs display the invested balances of each of the funds for the period of October 2017 through September 2018.

During the twelve months ended September 30, 2018, the County earned investment interest of \$3,141,711 and cash now account interest of \$100,667 for a total of \$3,242,378, which when compared to the total interest earned during the same twelve month period in the prior year of \$1,501,713 is an increase of \$1,740,665 or an increase of 115.91 percent. The County benchmarks the portfolio performance against a moving average securities benchmark consisting of the average monthly market yields on the 90-day Treasury bill. Based on the County's current investment structure, the portfolio yield, on average, was less than the benchmark rate by 0.128 basis points due to the interest rate offered by Inter National Bank being substantially lower than the 90-day Treasury bill rate. On December 22, 2017, the County's lowest cash and cash equivalent day, the TexPool, TexPool Prime and bank balances were \$25,997,236, \$68,634,641 and \$58,841,951 or 16.94%, 44.72%, and 38.34%, respectively of all investments for the consolidated account. As funds were spent down during the quarter the ratio of TexPool, TexPool Prime and cash changed with the cash ratio increasing and the TexPool, TexPool Prime ratios decreasing, until the County started receiving Ad Valorem tax revenue on and after December 27, 2017. On September 30, 2018, the TexPool, TexPool Prime and bank balances were \$14,381,808, \$139,636,603 and \$24,584,734 or 8.05%, 78.18%, and 13.77%, respectively.