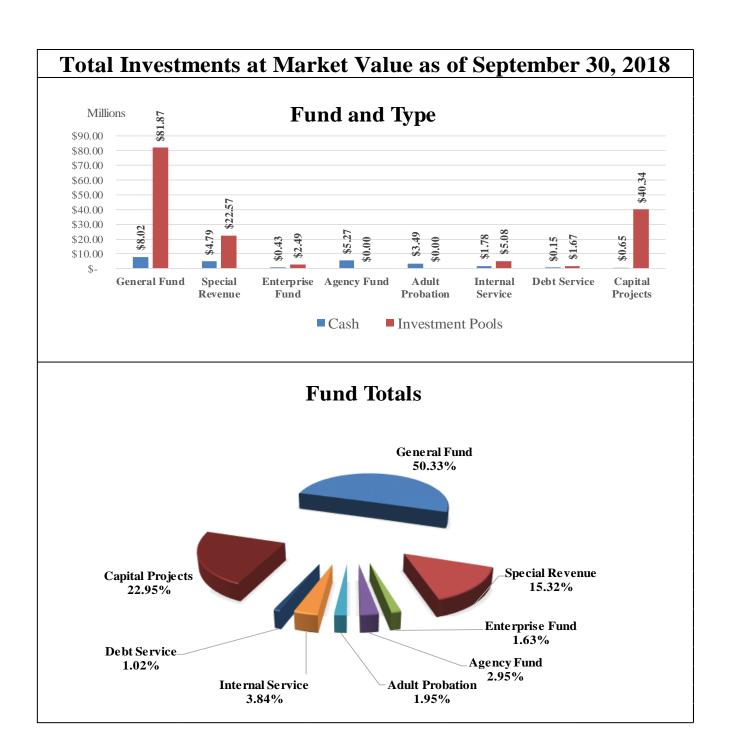

The County's combined investment portfolio including cash had an October 1, 2017, book value of \$183,398,624 and a September 30, 2018, book value of \$178,314,032. General Fund investments, including cash, as of September 30, 2018, totaled \$89,893,475, when compared to the September 30, 2017, total of \$86,485,184 is an increase of \$3,408,291 or 3.94 percent over the prior year. September 2018 Ad Valorem Tax revenue net of tax abatements totaled \$178,884,792 when compared to September 2017 receipts of \$176,587,628 resulted in an increase of \$2,297,164 or 1.30 percent. Tax abatements for fiscal year 2018 totaled \$655,812. General fund revenue and expenditure totals for the twelve months ended September 30, 2018, were \$270,750,623 and \$264,221,937, respectively, which resulted in revenues over expenditures of \$6,528,686.

The following graphs display the invested balances of each of the funds for the period of October 2017 through September 2018.

During the twelve months ended September 30, 2018, the County earned investment interest of \$3,141,711 and cash now account interest of \$100,667 for a total of \$3,242,378, which when compared to the total interest earned during the same twelve month period in the prior year of \$1,501,713 is an increase of \$1,740,665 or an increase of 115.91 percent. The County benchmarks the portfolio performance against a moving average securities benchmark consisting of the average monthly market yields on the 90-day Treasury bill. Based on the County's current investment structure, the portfolio yield, on average, was less than the benchmark rate by 0.128 basis points due to the interest rate offered by Inter National Bank being substantially lower than the 90-day Treasury bill rate. On December 22, 2017, the County's lowest cash and cash equivalent day, the TexPool, TexPool Prime and bank balances were \$25,997,236, \$68,634,641 and \$58,841,951 or 16.94%, 44.72%, and 38.34%, respectively of all investments for the consolidated account. As funds were spent down during the quarter the ratio of TexPool, TexPool Prime and cash changed with the cash ratio increasing and the TexPool, TexPool Prime ratios decreasing, until the County started receiving Ad Valorem tax revenue on and after December 27, 2017. On September 30, 2018, the TexPool, TexPool Prime and bank balances were \$14,381,808, \$139,636,603 and \$24,584,734 or 8.05%, 78.18%, and 13.77%, respectively.

TexPool investments are considered to be cash equivalents and are maintained at market value.

For the Quarter Ended September 30, 2018

|                           | Balance          |                |                 |              | Balance          |
|---------------------------|------------------|----------------|-----------------|--------------|------------------|
|                           | As Of            | Deposits       | Withdrawals     | Interest     | As Of            |
| Fund                      | 6/30/2018        |                |                 |              | 9/30/2018        |
| General Fund              | \$119,436,501.12 | \$5,110,000.00 | \$43,200,000.00 | \$523,824.13 | \$81,870,325.25  |
| Special Revenue           | 23,410,374.65    | 1,634,753.00   | 2,602,276.00    | 125,700.06   | 22,568,551.71    |
| Enterprise Fund           | 2,438,056.12     | 41,300.00      | -               | 12,817.64    | 2,492,173.76     |
| Internal Service          | 5,049,418.29     | -              | -               | 27,189.54    | 5,076,607.83     |
| Debt Service              | 5,580,052.59     | 210,400.00     | 4,137,473.66    | 19,190.87    | 1,672,169.80     |
| Capital Projects          | 42,878,082.94    | -              | 2,765,000.00    | 225,500.17   | 40,338,583.11    |
| <b>Total All Accounts</b> | \$198,792,485.71 | \$6,996,453.00 | \$52,704,749.66 | \$934,222.41 | \$154,018,411.46 |