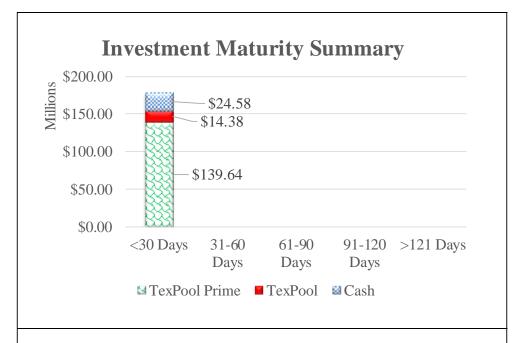

The following graphs display the invested balances of each of the funds for the period of October 2017 through September 2018.

During the twelve months ended September 30, 2018, the County earned investment interest of \$3,141,711 and cash now account interest of \$100,667 for a total of \$3,242,378, which when compared to the total interest earned during the same twelve month period in the prior year of \$1,501,713 is an increase of \$1,740,665 or an increase of 115.91 percent. The County benchmarks the portfolio performance against a moving average securities benchmark consisting of the average monthly market yields on the 90-day Treasury bill. Based on the County's current investment structure, the portfolio yield, on average, was less than the benchmark rate by 0.128 basis points due to the interest rate offered by Inter National Bank being substantially lower than the 90-day Treasury bill rate. On December 22, 2017, the County's lowest cash and cash equivalent day, the TexPool, TexPool Prime and bank balances were \$25,997,236, \$68,634,641 and \$58,841,951 or 16.94%, 44.72%, and 38.34%, respectively of all investments for the consolidated account. As funds were spent down during the quarter the ratio of TexPool, TexPool Prime and cash changed with the cash ratio increasing and the TexPool, TexPool Prime ratios decreasing, until the County started receiving Ad Valorem tax revenue on and after December 27, 2017. On September 30, 2018, the TexPool, TexPool Prime and bank balances were \$14,381,808, \$139,636,603 and \$24,584,734 or 8.05%, 78.18%, and 13.77%, respectively.