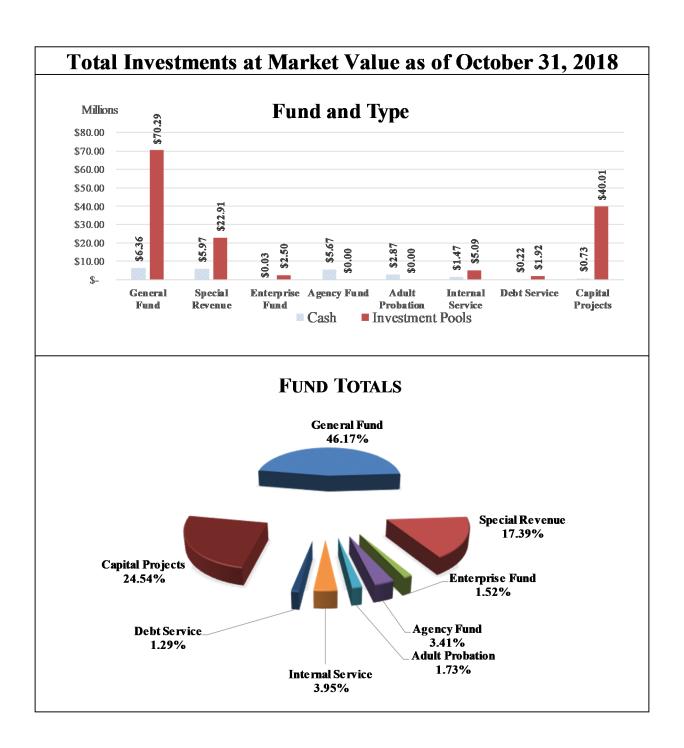

TexPool investments are considered to be cash equivalents and are maintained at market value.

For the Month Ended October 31, 2018

| Fund               | Balance As Of 9/30/2018 | Deposits       | Withdrawals     | Interest     | Balance As Of 10/31/2018 |
|--------------------|-------------------------|----------------|-----------------|--------------|--------------------------|
| General Fund       | \$81,870,325.25         | \$1,273,729.93 | \$13,000,000.00 | \$150,339.36 | \$70,294,394.54          |
| Special Revenue    | 22,568,551.72           | 1,628,430.00   | 1,330,680.00    | 45,914.08    | 22,912,215.80            |
| Enterprise Fund    | 2,492,173.76            | -              | -               | 4,718.42     | 2,496,892.18             |
| Internal Service   | 5,076,607.83            | -              | -               | 9,885.83     | 5,086,493.66             |
| Debt Service       | 1,672,169.80            | 241,200.00     | -               | 3,624.66     | 1,916,994.46             |
| Capital Projects   | 40,338,583.11           | -              | 412,229.93      | 79,157.88    | 40,005,511.06            |
| Total All Accounts | \$154,018,411.47        | \$3,143,359.93 | \$14,742,909.93 | \$293,640.23 | \$142,712,501.70         |