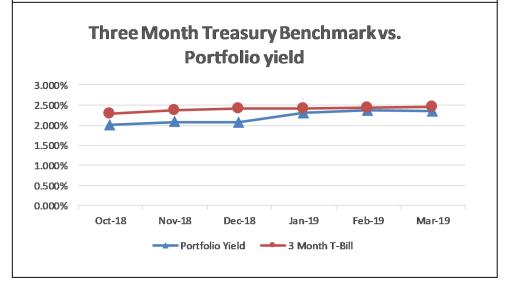

\$1,090,606 or 88.24 percent. The County benchmarks the portfolio performance against a moving average securities benchmark consisting of the average monthly market yields on the 90-day Treasury bill. Based on the County's current investment structure, the portfolio yield, on average was less than the benchmark rate by 0.072 basis points due to the interest rate offered by Vantage Bank being substantially lower than the 90-day Treasury bill rate. On December 11, 2018, the TexPool, TexPool Prime and bank balances were \$5,331,714, \$119,098,360 and \$12,764,499 or 3.89%, 86.81%, and 9.30%, respectively of all investments for the consolidated account. As funds were spent down during the quarter the ratio of TexPool, TexPool Prime and cash changed with the cash ratio increasing and the TexPool, TexPool Prime ratios decreasing, until the County started receiving Ad Valorem tax revenue on and after December 21, 2018.