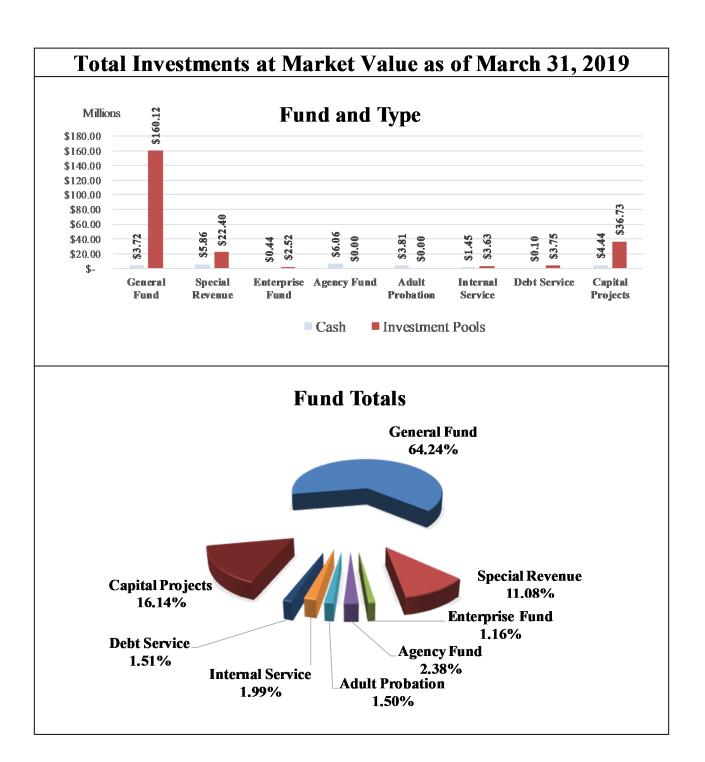

#### **Investment Pool Additions and Deletions by Fund**

For the Quarter Ended March 31, 2019

| Fund               | Balance<br>As Of<br>12/31/2018 | Deposits        | Withdrawals     | Interest       | Balance<br>As Of<br>3/31/2018 |
|--------------------|--------------------------------|-----------------|-----------------|----------------|-------------------------------|
| General Fund       | \$99,394,985.71                | \$82,002,049.85 | \$22,221,317.95 | \$946,607.05   | \$160,122,324.66              |
| Special Revenue    | 23,252,018.79                  | 1,822,590.00    | 2,819,881.90    | 141,794.67     | 22,396,521.56                 |
| Enterprise Fund    | 2,506,649.69                   | -               | -               | 15,421.55      | 2,522,071.24                  |
| Internal Service   | 4,105,797.33                   | -               | 500,000.00      | 23,613.44      | 3,629,410.77                  |
| Debt Service       | 8,191,116.02                   | 9,337,200.00    | 13,824,050.00   | 49,084.54      | 3,753,350.56                  |
| Capital Projects   | 39,194,809.33                  | -               | 2,710,000.00    | 243,769.37     | 36,728,578.70                 |
| Total All Accounts | \$176,645,376.87               | \$93,161,839.85 | \$42,075,249.85 | \$1,420,290.62 | \$229,152,257.49              |