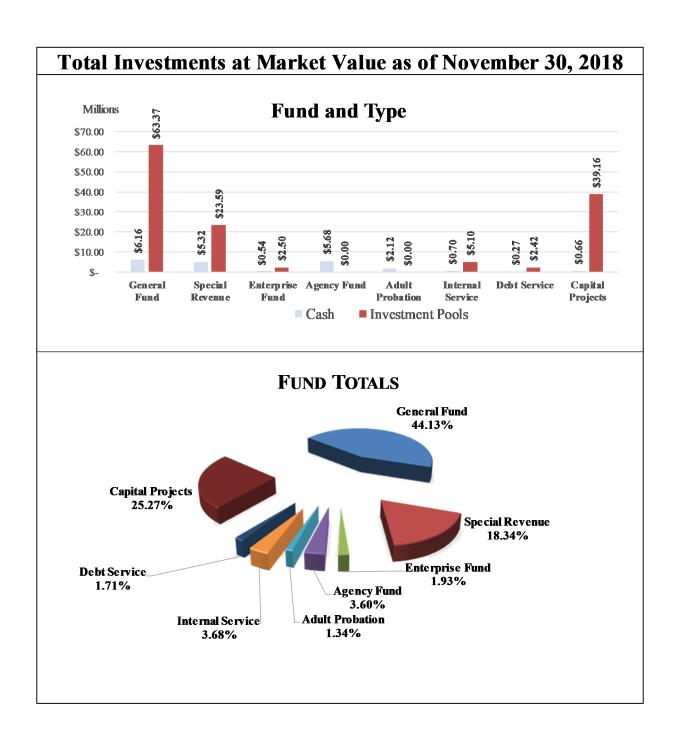

#### **Investment Pool Additions and Deletions by Fund**

For the Month Ended November 30, 2018

|                    | Balance          |                |                |              | Balance          |
|--------------------|------------------|----------------|----------------|--------------|------------------|
|                    | As Of            | Deposits       | Withdrawals    | Interest     | As Of            |
| Fund               | 10/31/2018       |                |                |              | 11/30/2018       |
| General Fund       | \$70,294,394.54  | \$1,250,000.00 | \$8,300,000.00 | \$126,642.31 | \$63,371,036.85  |
| Special Revenue    | 22,912,215.80    | 1,368,500.00   | 741,020.00     | 45,514.94    | 23,585,210.74    |
| Enterprise Fund    | 2,496,892.18     | -              | -              | 4,699.51     | 2,501,591.69     |
| Internal Service   | 5,086,493.66     | -              | -              | 9,844.34     | 5,096,338.00     |
| Debt Service       | 1,916,994.46     | 495,300.00     | -              | 4,084.93     | 2,416,379.39     |
| Capital Projects   | 40,005,511.06    | 29,000.00      | 950,000.00     | 77,706.58    | 39,162,217.64    |
| Total All Accounts | \$142,712,501.70 | \$3,142,800.00 | \$9,991,020.00 | \$268,492.61 | \$136,132,774.31 |