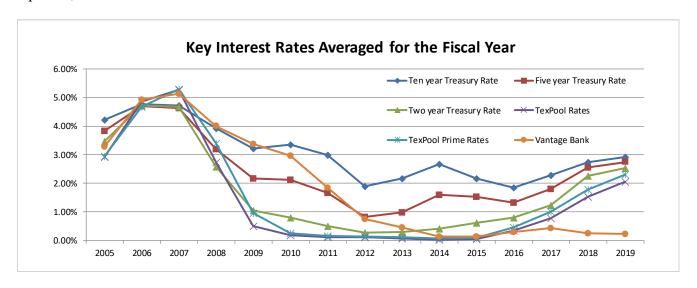

Although interest rates remain at low levels, the Fed raised the Fed Funds Rate on December 20, 2018 by 25 basis points to 2.50 percent. This is the fourth time in 2018 that the Fed has raised rates. The average interest rates for TexPool, TexPool Prime, and Vantage Bank for the Period of January 1, 2019, through March 31, 2019 were 2.4009, 2.5965, and 0.2319 percent, respectively.