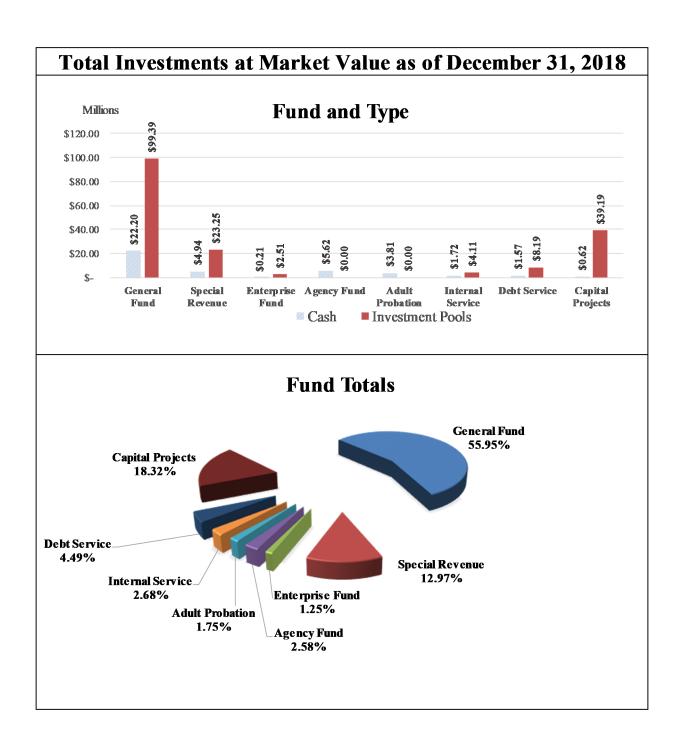

For the Quarter Ended December 31, 2018

| Fund                      | Balance<br>As Of<br>9/30/2018 | Deposits        | Withdrawals     | Interest     | Balance<br>As Of<br>12/31/2017 |
|---------------------------|-------------------------------|-----------------|-----------------|--------------|--------------------------------|
| General Fund              | \$81,870,325.25               | \$44,393,729.93 | \$27,300,000.00 | \$430,930.53 | \$99,394,985.71                |
| Special Revenue           | 22,568,551.72                 | 3,379,270.00    | 2,836,350.00    | 140,547.07   | 23,252,018.79                  |
| Enterprise Fund           | 2,492,173.76                  | 0.00            | -               | 14,475.93    | 2,506,649.69                   |
| Internal Service          | 5,076,607.83                  | -               | 1,000,000.00    | 29,189.50    | 4,105,797.33                   |
| Debt Service              | 1,672,169.80                  | 6,501,350.00    | -               | 17,596.22    | 8,191,116.02                   |
| Capital Projects          | 40,338,583.11                 | 29,000.00       | 1,412,229.93    | 239,456.15   | 39,194,809.33                  |
| <b>Total All Accounts</b> | \$154,018,411.47              | \$54,303,349.93 | \$32,548,579.93 | \$872,195.40 | \$176,645,376.87               |