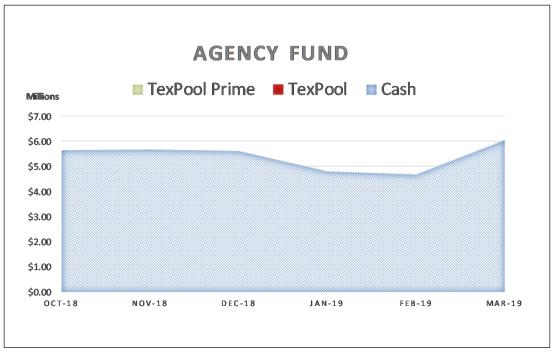

The following graphs display the invested balances of each of the funds for the period of October 2018 through March 2019.

During the six months ended March 31, 2019, the County earned investment interest \$2,292,486 and now account interest of \$34,045 for a total of \$2,326,531, which when compared to the \$1,235,925 earned during same six month period in the prior year is an increase of