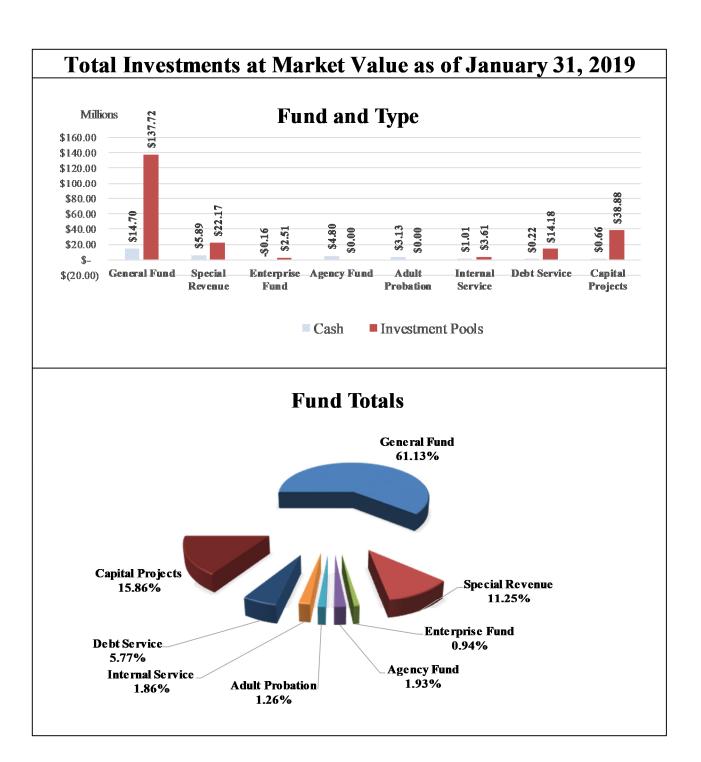

TexPool investments are considered to be cash equivalents and are maintained at market value.

For the Month Ended January 31, 2019

|                    | Balance<br>As Of | Deposits        | Withdrawals    | Interest     | Balance<br>As Of |
|--------------------|------------------|-----------------|----------------|--------------|------------------|
| Fund               | 12/31/2018       |                 |                |              | 1/31/2019        |
| General Fund       | \$99,394,985.71  | \$38,067,849.85 | -              | \$256,580.23 | \$137,719,415.79 |
| Special Revenue    | 23,252,018.79    | 564,580.00      | \$1,692,969.85 | 49,365.94    | 22,172,994.88    |
| Enterprise Fund    | 2,506,649.69     | -               | -              | 5,296.91     | 2,511,946.60     |
| Internal Service   | 4,105,797.33     | -               | 500,000.00     | 8,474.31     | 3,614,271.64     |
| Debt Service       | 8,191,116.02     | 5,995,350.00    | 34,900.00      | 24,811.75    | 14,176,377.77    |
| Capital Projects   | 39,194,809.33    | 0.00            | 400,000.00     | 86,060.52    | 38,880,869.85    |
| Total All Accounts | \$176,645,376.87 | \$44,627,779.85 | \$2,627,869.85 | \$430,589.66 | \$219,075,876.53 |