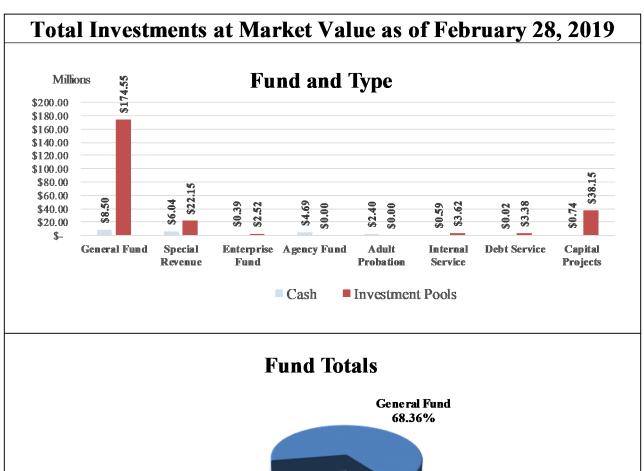

#### **Investment Pool Additions and Deletions by Fund**

For the Month Ended February 28, 2019

|                    | Balance          |                 |                 |              | Balance          |
|--------------------|------------------|-----------------|-----------------|--------------|------------------|
|                    | As Of            | Deposits        | Withdrawals     | Interest     | As Of            |
| Fund               | 1/31/2019        |                 |                 |              | 2/28/2019        |
| General Fund       | \$137,719,415.79 | \$36,512,600.00 | -               | \$319,064.04 | \$174,551,079.83 |
| Special Revenue    | 22,172,994.88    | 501,690.00      | \$563,400.00    | 43,661.35    | 22,154,946.23    |
| Enterprise Fund    | 2,511,946.60     | 0.00            | -               | 4,790.22     | 2,516,736.82     |
| Internal Service   | 3,614,271.64     | -               | -               | 7,178.98     | 3,621,450.62     |
| Debt Service       | 14,176,377.77    | 2,902,800.00    | 13,713,850.00   | 16,324.19    | 3,381,651.96     |
| Capital Projects   | 38,880,869.85    | -               | 810,000.00      | 76,615.92    | 38,147,485.77    |
| Total All Accounts | \$219,075,876.53 | \$39,917,090.00 | \$15,087,250.00 | \$467,634.70 | \$244,373,351.23 |