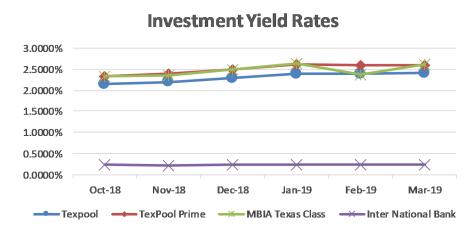

Although interest rates remain at low levels, the Fed raised the Fed Funds Rate on December 20, 2018 by 25 basis points to 2.50 percent. This is the fourth time in 2018 that the Fed has raised rates. The average interest rates for TexPool, TexPool Prime, and Vantage Bank for the Period of January 1, 2019, through March 31, 2019 were 2.4009, 2.5965, and 0.2319 percent, respectively.