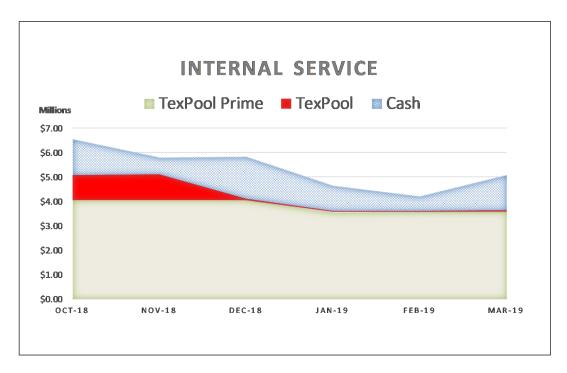

The following graphs display the invested balances of each of the funds for the period of October 2018 through March 2019.

During the six months ended March 31, 2019, the County earned investment interest \$2,292,486 and now account interest of \$34,045 for a total of \$2,326,531, which when compared to the \$1,235,925 earned during same six month period in the prior year is an increase of