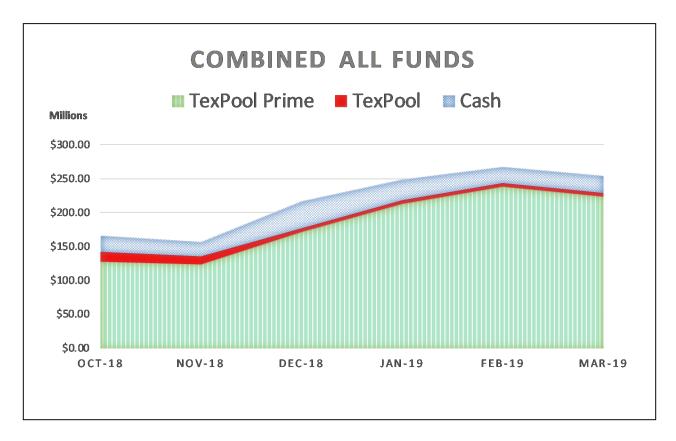

The following graphs display the invested balances of each of the funds for the period of October 2018 through March 2019.

During the six months ended March 31, 2019, the County earned investment interest \$2,292,486 and now account interest of \$34,045 for a total of \$2,326,531, which when compared to the \$1,235,925 earned during same six month period in the prior year is an increase of

\$1,090,606 or 88.24 percent. The County benchmarks the portfolio performance against a moving average securities benchmark consisting of the average monthly market yields on the 90-day Treasury bill. Based on the County's current investment structure, the portfolio yield, on average was less than the benchmark rate by 0.072 basis points due to the interest rate offered by Vantage Bank being substantially lower than the 90-day Treasury bill rate. On December 11, 2018, the TexPool, TexPool Prime and bank balances were \$5,331,714, \$119,098,360 and \$12,764,499 or 3.89%, 86.81%, and 9.30%, respectively of all investments for the consolidated account. As funds were spent down during the quarter the ratio of TexPool, TexPool Prime and cash changed with the cash ratio increasing and the TexPool, TexPool Prime ratios decreasing, until the County started receiving Ad Valorem tax revenue on and after December 21, 2018.