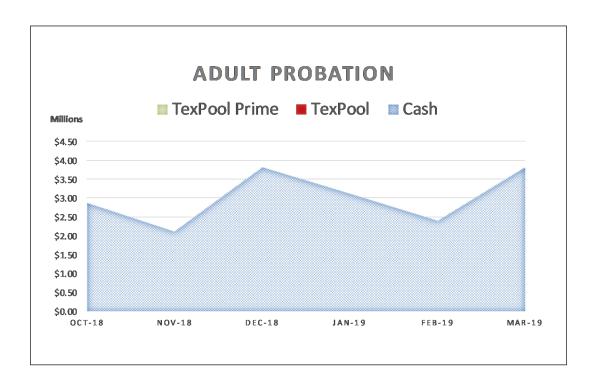

The following graphs display the invested balances of each of the funds for the period of October 2018 through March 2019.

During the six months ended March 31, 2019, the County earned investment interest \$2,292,486 and now account interest of \$34,045 for a total of \$2,326,531, which when compared to the \$1,235,925 earned during same six month period in the prior year is an increase of