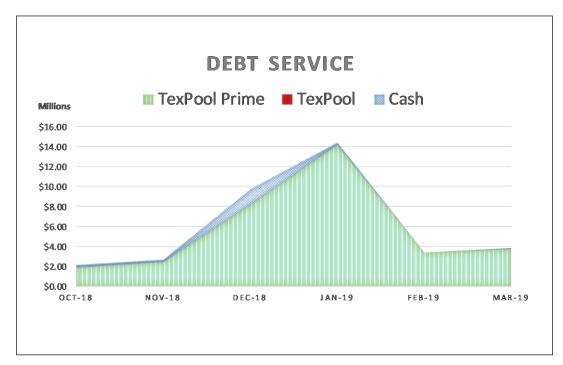

The following graphs display the invested balances of each of the funds for the period of October 2018 through March 2019.

During the six months ended March 31, 2019, the County earned investment interest \$2,292,486 and now account interest of \$34,045 for a total of \$2,326,531, which when compared to the \$1,235,925 earned during same six month period in the prior year is an increase of