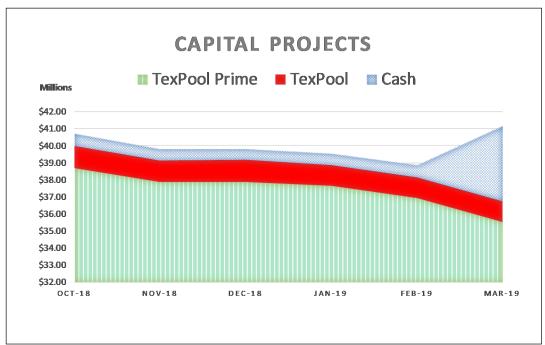

The following graphs display the invested balances of each of the funds for the period of October 2018 through March 2019.

During the six months ended March 31, 2019, the County earned investment interest \$2,292,486 and now account interest of \$34,045 for a total of \$2,326,531, which when compared to the \$1,235,925 earned during same six month period in the prior year is an increase of