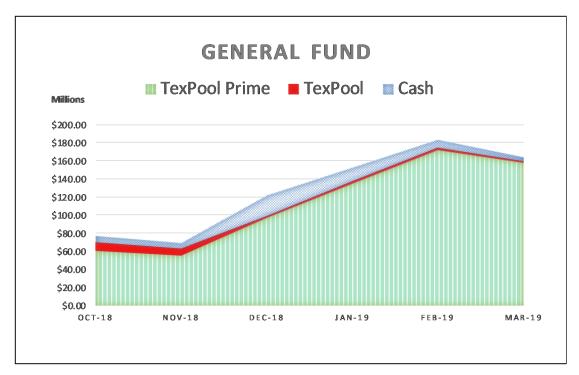

The following graphs display the invested balances of each of the funds for the period of October 2018 through March 2019.

During the six months ended March 31, 2019, the County earned investment interest \$2,292,486 and now account interest of \$34,045 for a total of \$2,326,531, which when compared to the \$1,235,925 earned during same six month period in the prior year is an increase of