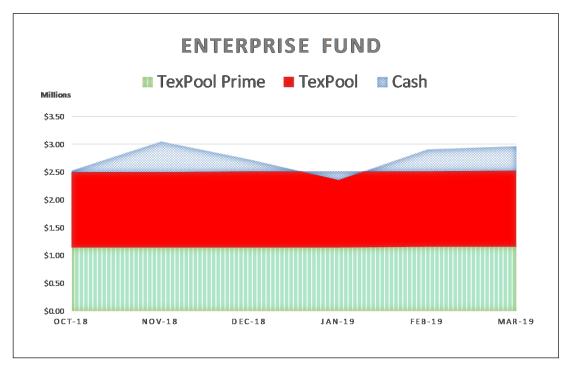

The following graphs display the invested balances of each of the funds for the period of October 2018 through March 2019.

During the six months ended March 31, 2019, the County earned investment interest \$2,292,486 and now account interest of \$34,045 for a total of \$2,326,531, which when compared to the \$1,235,925 earned during same six month period in the prior year is an increase of

\$1,090,606 or 88.24 percent. The County benchmarks the portfolio performance against a moving average securities benchmark consisting of the average monthly market yields on the 90-day Treasury bill. Based on the County's current investment structure, the portfolio yield, on average was less than the benchmark rate by 0.072 basis points due to the interest rate offered by Vantage Bank being substantially lower than the 90-day Treasury bill rate. On December 11, 2018, the TexPool, TexPool Prime and bank balances were \$5,331,714, \$119,098,360 and \$12,764,499 or 3.89%, 86.81%, and 9.30%, respectively of all investments for the consolidated account. As funds were spent down during the quarter the ratio of TexPool, TexPool Prime and cash changed with the cash ratio increasing and the TexPool, TexPool Prime ratios decreasing, until the County started receiving Ad Valorem tax revenue on and after December 21, 2018.