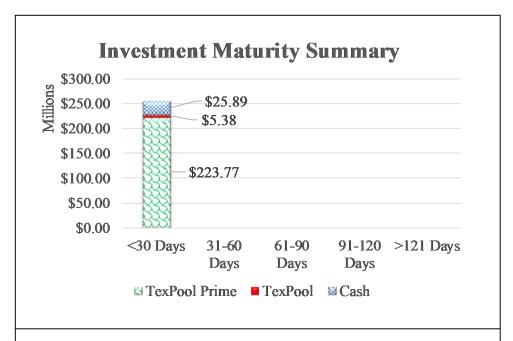

\$1,090,606 or 88.24 percent. The County benchmarks the portfolio performance against a moving average securities benchmark consisting of the average monthly market yields on the 90-day Treasury bill. Based on the County's current investment structure, the portfolio yield, on average was less than the benchmark rate by 0.072 basis points due to the interest rate offered by Vantage Bank being substantially lower than the 90-day Treasury bill rate. On December 11, 2018, the TexPool, TexPool Prime and bank balances were \$5,331,714, \$119,098,360 and \$12,764,499 or 3.89%, 86.81%, and 9.30%, respectively of all investments for the consolidated account. As funds were spent down during the quarter the ratio of TexPool, TexPool Prime and cash changed with the cash ratio increasing and the TexPool, TexPool Prime ratios decreasing, until the County started receiving Ad Valorem tax revenue on and after December 21, 2018.