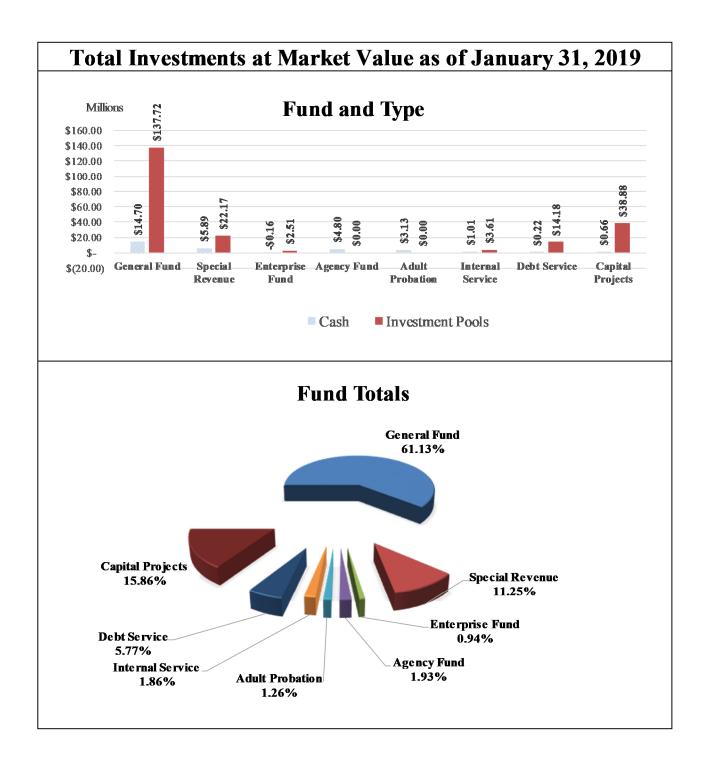

| For the Month Ended January 31, 2019 |                                |                 |                |              |                               |  |  |  |  |
|--------------------------------------|--------------------------------|-----------------|----------------|--------------|-------------------------------|--|--|--|--|
| Fund                                 | Balance<br>As Of<br>12/31/2018 | Deposits        | Withdrawals    | Interest     | Balance<br>As Of<br>1/31/2019 |  |  |  |  |
| General Fund                         | \$99,394,985.71                | \$38,067,849.85 | -              | \$256,580.23 | \$137,719,415.79              |  |  |  |  |
| Special Revenue                      | 23,252,018.79                  | 564,580.00      | \$1,692,969.85 | 49,365.94    | 22,172,994.88                 |  |  |  |  |
| Enterprise Fund                      | 2,506,649.69                   | -               | -              | 5,296.91     | 2,511,946.60                  |  |  |  |  |
| Internal Service                     | 4,105,797.33                   | -               | 500,000.00     | 8,474.31     | 3,614,271.64                  |  |  |  |  |
| Debt Service                         | 8,191,116.02                   | 5,995,350.00    | 34,900.00      | 24,811.75    | 14,176,377.77                 |  |  |  |  |
| Capital Projects                     | 39,194,809.33                  | -               | 400,000.00     | 86,060.52    | 38,880,869.85                 |  |  |  |  |
| Total All Accounts                   | \$176,645,376.87               | \$44,627,779.85 | \$2,627,869.85 | \$430,589.66 | \$219,075,876.53              |  |  |  |  |