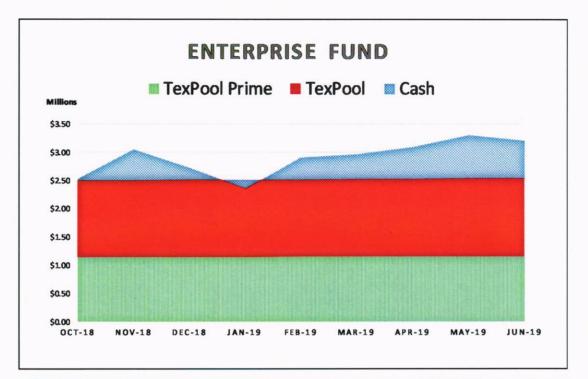

The following graphs display the invested balances of each of the funds, at month-end for the period of October 2018 through June 2019.

5

6

During the nine months ended June 30, 2019, the County earned investment interest \$3,664,881 and now account interest of \$50,137 for a total of \$3,715,018, which when compared to the \$2,287,263 earned during same nine month period in the prior year is an increase of \$1,427,755 or 62.42 percent. The County benchmarks the portfolio performance against a moving average securities benchmark consisting of the average monthly market yields on the 90-day Treasury bill. Based on the County's current investment structure, the portfolio yield, on average was less than the benchmark rate by 0.075 basis points due to the interest rate offered by Vantage Bank being substantially lower than the 90-day Treasury bill rate. On December 11, 2018, the general fund reached its low point with TexPool, TexPool Prime and Munis general fund cash balances at \$2,236,203, \$55,027,852 and \$5,696,349 or 3.55%, 87.40%, and 9.05%, respectively. On February 12, 2019, general fund reached its peak level with Texpool, Texpool Prime, and the Munis general fund cash balances at \$2,236,203, \$163,795,702, and \$8,924,079 or 1.28%, 93.62%, and 5.10%, respectively.