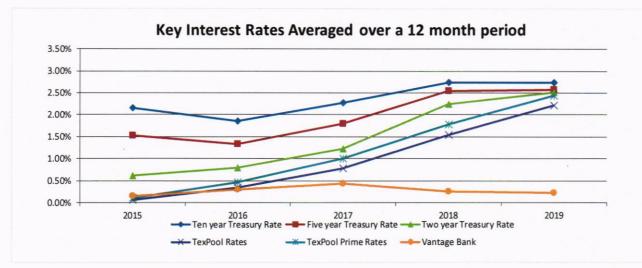

Although interest rates remain at low levels, the Fed raised the Fed Funds Rate on December 20, 2018 by 25 basis points to 2.50 percent. The average interest rates for TexPool, TexPool Prime, and Vantage Bank for the Period of April 1, 2019, through June 30, 2019 were 2.4054, 2.5510, and 0.2312 percent, respectively.