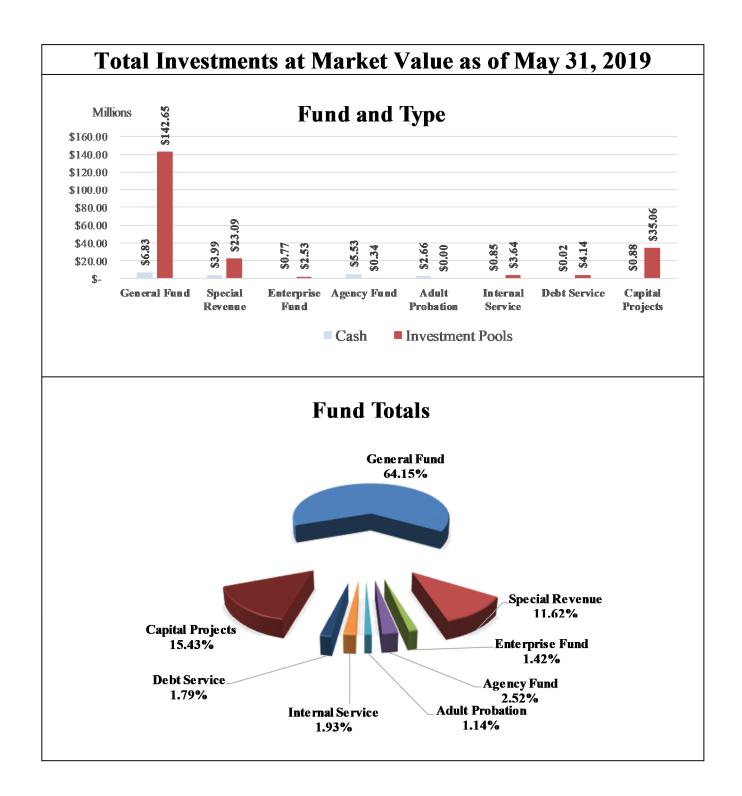

## Cash Balances By Fund For the Month Ended May 31, 2019

|                            | Beginning       |                 | •               |            | Ending          |
|----------------------------|-----------------|-----------------|-----------------|------------|-----------------|
| Fund                       | Balance         | Receipts        | Disbursements   | Interest   | Balance         |
| General Fund               | \$6,779,817.38  | \$28,369,115.78 | \$28,322,878.76 | \$3,156.83 | \$6,829,211.23  |
| Special Revenue            | 4,399,441.02    | 4,152,189.86    | 4,088,910.72    | 717.40     | 4,463,437.56    |
| Special Revenue - Grants   | (180,273.78)    | 1,504,642.09    | 1,794,975.86    | 446.34     | (470,161.21)    |
| Enterprise Fund            | 560,278.55      | 498,252.17      | 284,755.17      | 146.27     | 773,921.82      |
| Agency Funds               | 5,446,835.53    | 3,196,107.30    | 3,116,925.99    | 675.62     | 5,526,692.46    |
| Agency Funds - Adult Prob. | 3,391,662.28    | 559,482.77      | 1,288,634.36    | -          | 2,662,510.69    |
| Internal Service           | 1,070,661.11    | 1,887,091.85    | 2,103,117.61    | 98.56      | 854,733.91      |
| Debt Service               | 25,212.93       | 163,457.53      | 164,000.00      | -          | 24,670.46       |
| Capital Projects           | 855,203.98      | 4,887,308.00    | 4,859,358.39    | 86.96      | 883,240.55      |
| Total All Accounts         | \$22,348,839.00 | \$45,217,647.35 | \$46,023,556.86 | \$5,327.98 | \$21,548,257.47 |