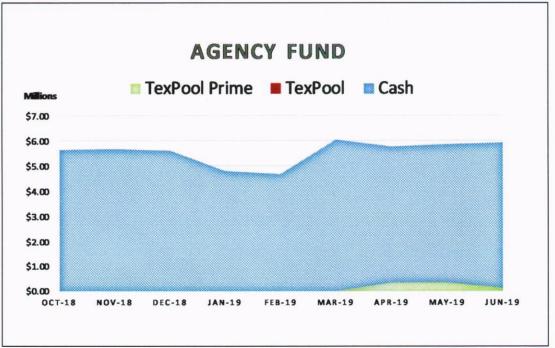

The following graphs display the invested balances of each of the funds, at month-end for the period of October 2018 through June 2019.

5

6

During the nine months ended June 30, 2019, the County earned investment interest \$3,664,881 and now account interest of \$50,137 for a total of \$3,715,018, which when compared to the \$2,287,263 earned during same nine month period in the prior year is an increase of \$1,427,755 or 62.42 percent. The County benchmarks the portfolio performance against a moving average securities benchmark consisting of the average monthly market yields on the 90-day Treasury bill. Based on the County's current investment structure, the portfolio yield, on average was less than the benchmark rate by 0.075 basis points due to the interest rate offered by Vantage Bank being substantially lower than the 90-day Treasury bill rate. On December 11, 2018, the general fund reached its low point with TexPool, TexPool Prime and Munis general fund cash balances at \$2,236,203, \$55,027,852 and \$5,696,349 or 3.55%, 87.40%, and 9.05%, respectively. On February 12, 2019, general fund reached its peak level with Texpool, Texpool Prime, and the Munis general fund cash balances at \$2,236,203, \$163,795,702, and \$8,924,079 or 1.28%, 93.62%, and 5.10%, respectively.