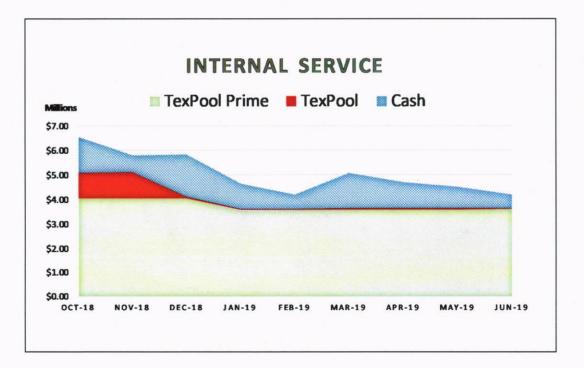

The following graphs display the invested balances of each of the funds, at month-end for the period of October 2018 through June 2019.

5

6

During the nine months ended June 30, 2019, the County earned investment interest \$3,664,881 and now account interest of \$50,137 for a total of \$3,715,018, which when compared to the \$2,287,263 earned during same nine month period in the prior year is an increase of \$1,427,755 or 62.42 percent. The County benchmarks the portfolio performance against a moving average securities benchmark consisting of the average monthly market yields on the 90-day Treasury bill. Based on the County's current investment structure, the portfolio yield, on average was less than the benchmark rate by 0.075 basis points due to the interest rate offered by Vantage Bank being substantially lower than the 90-day Treasury bill rate. On December 11, 2018, the general fund reached its low point with TexPool, TexPool Prime and Munis general fund cash balances at \$2,236,203, \$55,027,852 and \$5,696,349 or 3.55%, 87.40%, and 9.05%, respectively. On February 12, 2019, general fund reached its peak level with Texpool, Texpool Prime, and the Munis general fund cash balances at \$2,236,203, \$163,795,702, and \$8,924,079 or 1.28%, 93.62%, and 5.10%, respectively.