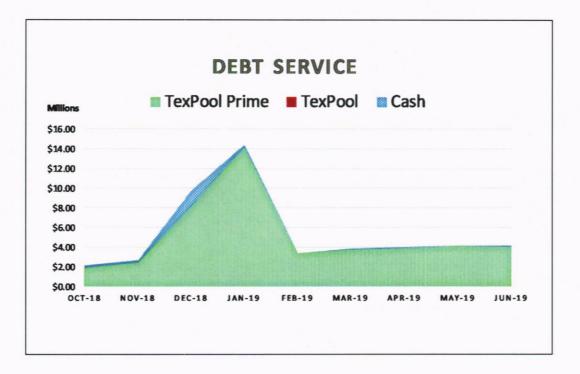

The following graphs display the invested balances of each of the funds, at month-end for the period of October 2018 through June 2019.

5

6

During the nine months ended June 30, 2019, the County earned investment interest \$3,664,881 and now account interest of \$50,137 for a total of \$3,715,018, which when compared to the \$2,287,263 earned during same nine month period in the prior year is an increase of \$1,427,755 or 62.42 percent. The County benchmarks the portfolio performance against a moving average securities benchmark consisting of the average monthly market yields on the 90-day Treasury bill. Based on the County's current investment structure, the portfolio yield, on average was less than the benchmark rate by 0.075 basis points due to the interest rate offered by Vantage Bank being substantially lower than the 90-day Treasury bill rate. On December 11, 2018, the general fund reached its low point with TexPool, TexPool Prime and Munis general fund cash balances at \$2,236,203, \$55,027,852 and \$5,696,349 or 3.55%, 87.40%, and 9.05%, respectively. On February 12, 2019, general fund reached its peak level with Texpool, Texpool Prime, and the Munis general fund cash balances at \$2,236,203, \$163,795,702, and \$8,924,079 or 1.28%, 93.62%, and 5.10%, respectively.