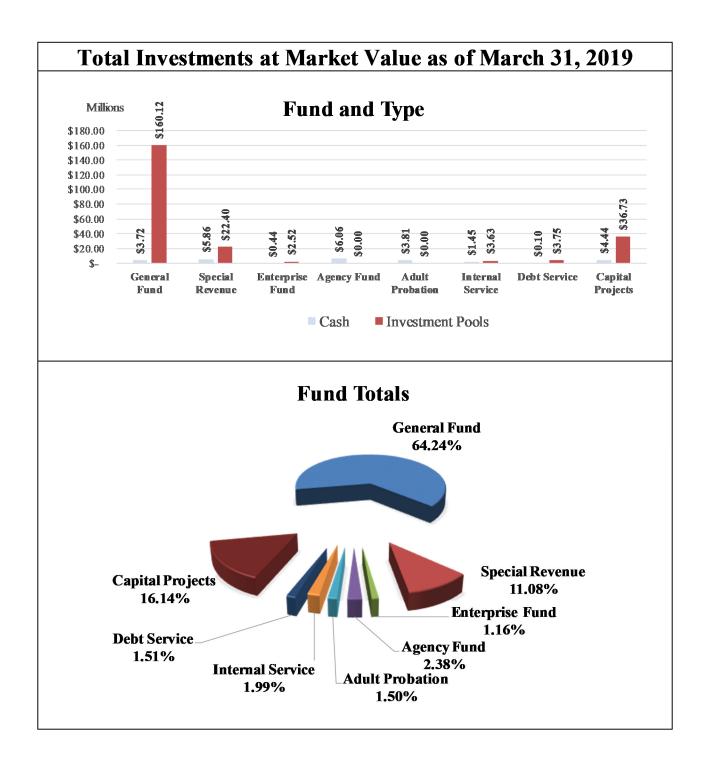

## **Investment Pool Additions and Deletions by Fund** For the Month Ended March 31, 2019

|                    | Balance          |                |                 |              | Balance          |
|--------------------|------------------|----------------|-----------------|--------------|------------------|
|                    | As Of            | Deposits       | Withdrawals     | Interest     | As Of            |
| Fund               | 2/28/2019        |                |                 |              | 3/31/2019        |
| General Fund       | \$174,551,079.83 | \$7,421,600.00 | \$22,221,317.95 | \$370,962.78 | \$160,122,324.66 |
| Special Revenue    | 22,154,946.23    | 756,320.00     | 563,512.05      | 48,767.38    | 22,396,521.56    |
| Enterprise Fund    | 2,516,736.82     | -              | -               | 5,334.42     | 2,522,071.24     |
| Internal Service   | 3,621,450.62     | -              | -               | 7,960.15     | 3,629,410.77     |
| Debt Service       | 3,381,651.96     | 439,050.00     | 75,300.00       | 7,948.60     | 3,753,350.56     |
| Capital Projects   | 38,147,485.77    | -              | 1,500,000.00    | 81,092.93    | 36,728,578.70    |
| Total All Accounts | \$244,373,351.23 | \$8,616,970.00 | \$24,360,130.00 | \$522,066.26 | \$229,152,257.49 |