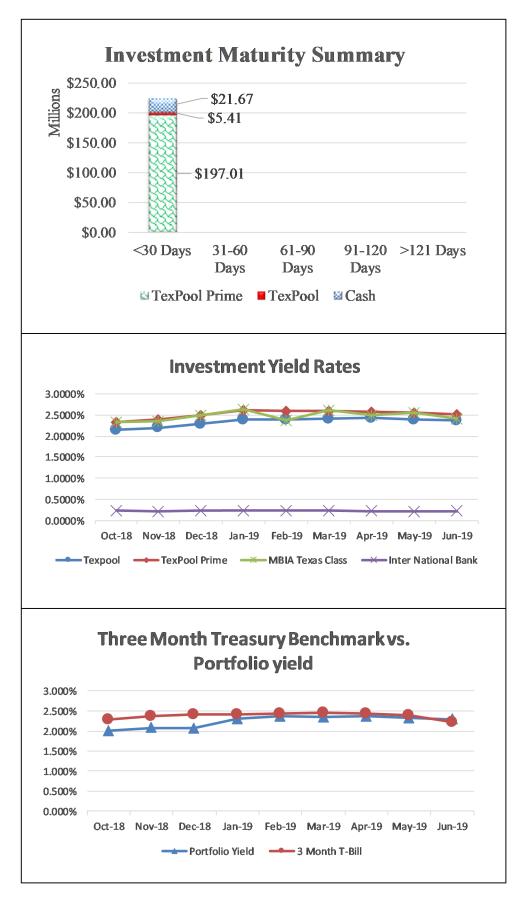

Although interest rates remain at low levels, the Fed raised the Fed Funds Rate on December 20, 2018 by 25 basis points to 2.50 percent. The average interest rates for TexPool, TexPool Prime, and Vantage Bank for the Period of April 1, 2019, through June 30, 2019 were 2.4054, 2.5510, and 0.2312 percent, respectively.

The Weighted Average Maturity (WAM) is the sum of the number of days to maturity of each security times the book value for the security for all investments divided by the combined book value of the portfolio. The Net Asset Value (NAV) is the market value of the portfolio divided by the book value of the portfolio. The Weighted Average Yield (WAY) is the sum of the purchase yield times the par value for each security divided by the sum of the par values for each security. The Portfolio Yield (PY) is the sum of the market yields at the end of the month, times the par value for each security divided by the sum of the par values for each security, which are shown below by month.

| Month             | WAM  | NAV    | WAY    | PY     |
|-------------------|------|--------|--------|--------|
| October 31, 2018  | 1.00 | 1.0018 | 2.0203 | 2.0203 |
| November 30, 2018 | 1.00 | 1.0017 | 2.0844 | 2.0844 |
| December 31, 2018 | 1.00 | 1.0015 | 2.0654 | 2.0654 |
| January 31, 2018  | 1.00 | 1.0018 | 2.3142 | 2.3142 |
| February 28, 2019 | 1.00 | 1.0012 | 2.3819 | 2.3819 |
| March 31, 2019    | 1.00 | 1.0017 | 2.3476 | 2.3476 |
| April 30, 2019    | 1.00 | 1.0020 | 2.3646 | 2.3646 |
| May 31, 2019      | 1.00 | 1.0020 | 2.3290 | 2.3290 |
| June 30, 2019     | 1.00 | 1.0019 | 2.2973 | 2.2973 |

The following graphs display the invested balances of each of the funds, at month-end for the period of October 2018 through June 2019.

5

6

During the nine months ended June 30, 2019, the County earned investment interest \$3,664,881 and now account interest of \$50,137 for a total of \$3,715,018, which when compared to the \$2,287,263 earned during same nine month period in the prior year is an increase of \$1,427,755 or 62.42 percent. The County benchmarks the portfolio performance against a moving average securities benchmark consisting of the average monthly market yields on the 90-day Treasury bill. Based on the County's current investment structure, the portfolio yield, on average was less than the benchmark rate by 0.075 basis points due to the interest rate offered by Vantage Bank being substantially lower than the 90-day Treasury bill rate. On December 11, 2018, the general fund reached its low point with TexPool, TexPool Prime and Munis general fund cash balances at \$2,236,203, \$55,027,852 and \$5,696,349 or 3.55%, 87.40%, and 9.05%, respectively. On February 12, 2019, general fund reached its peak level with Texpool, Texpool Prime, and the Munis general fund cash balances at \$2,236,203, \$163,795,702, and \$8,924,079 or 1.28%, 93.62%, and 5.10%, respectively.