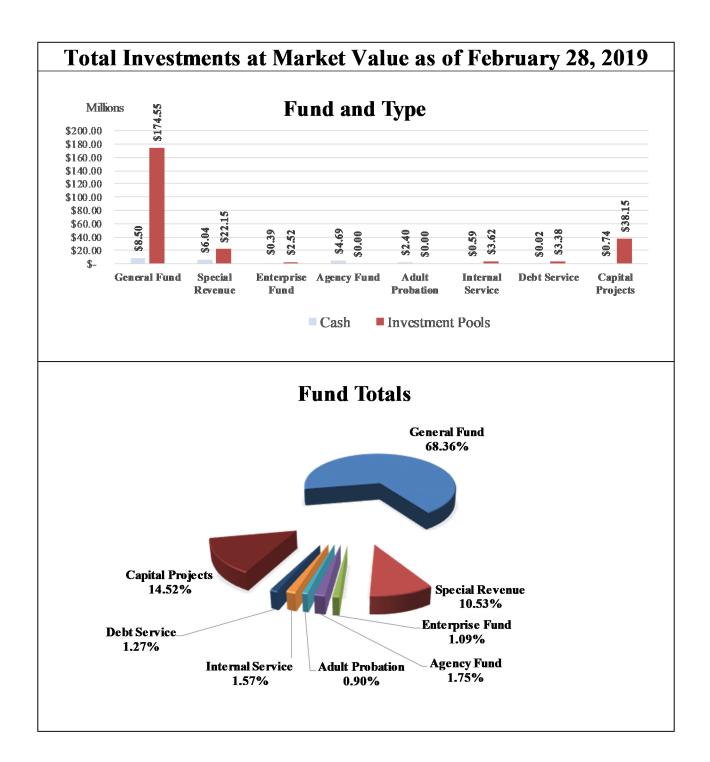

## **Investment Pool Additions and Deletions by Fund** For the Month Ended February 28, 2019

|                    | Balance          |                 | •               |              | Balance          |
|--------------------|------------------|-----------------|-----------------|--------------|------------------|
|                    | As Of            | Deposits        | Withdrawals     | Interest     | As Of            |
| Fund               | 1/31/2019        |                 |                 |              | 2/28/2019        |
| General Fund       | \$137,719,415.79 | \$36,512,600.00 | -               | \$319,064.04 | \$174,551,079.83 |
| Special Revenue    | 22,172,994.88    | 501,690.00      | \$563,400.00    | 43,661.35    | 22,154,946.23    |
| Enterprise Fund    | 2,511,946.60     | -               | -               | 4,790.22     | 2,516,736.82     |
| Internal Service   | 3,614,271.64     | -               | -               | 7,178.98     | 3,621,450.62     |
| Debt Service       | 14,176,377.77    | 2,902,800.00    | 13,713,850.00   | 16,324.19    | 3,381,651.96     |
| Capital Projects   | 38,880,869.85    | -               | 810,000.00      | 76,615.92    | 38,147,485.77    |
| Total All Accounts | \$219,075,876.53 | \$39,917,090.00 | \$15,087,250.00 | \$467,634.70 | \$244,373,351.23 |