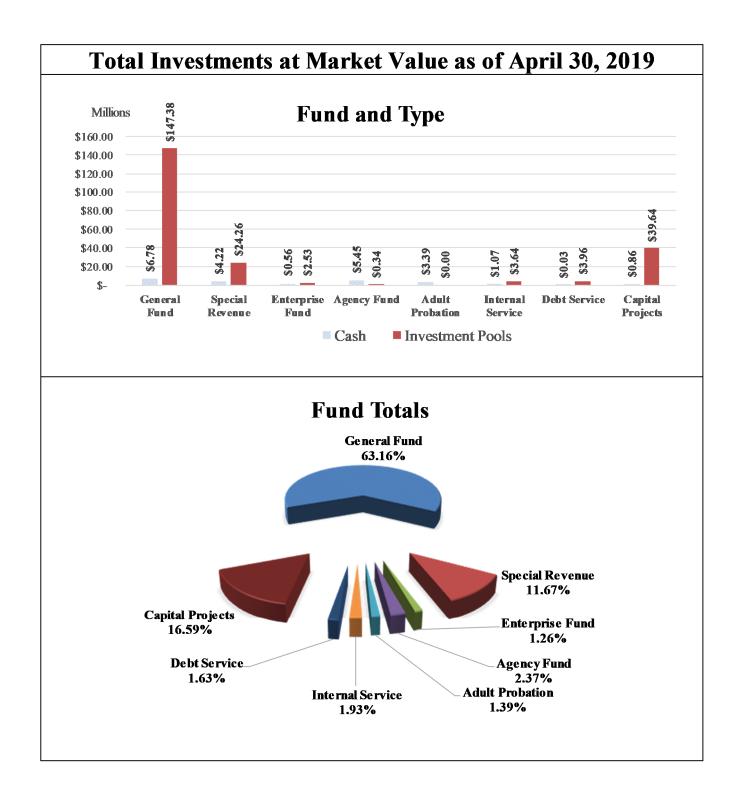

## Cash Balances By Fund

|                            | Beginning       |                 |                 |            | Ending          |
|----------------------------|-----------------|-----------------|-----------------|------------|-----------------|
| Fund                       | Balance         | Receipts        | Disbursements   | Interest   | Balance         |
| General Fund               | \$3,722,894.80  | \$28,070,247.31 | \$25,015,838.56 | \$2,513.83 | \$6,779,817.38  |
| Special Revenue            | 6,888,495.37    | 6,259,451.03    | 8,749,342.71    | 837.33     | 4,399,441.02    |
| Special Revenue - Grants   | (1,025,768.57)  | 2,777,427.39    | 1,932,406.16    | 473.56     | (180,273.78)    |
| Enterprise Fund            | 439,393.27      | 925,541.26      | 804,802.12      | 146.14     | 560,278.55      |
| Agency Funds               | 6,060,791.20    | 3,189,355.72    | 3,804,147.77    | 836.38     | 5,446,835.53    |
| Agency Funds - Adult Prob. | 3,814,388.87    | 740,146.13      | 1,162,872.72    | -          | 3,391,662.28    |
| Internal Service           | 1,446,840.57    | 1,859,404.43    | 2,235,682.50    | 98.61      | 1,070,661.11    |
| Debt Service               | 104,497.06      | 149,915.87      | 229,200.00      | -          | 25,212.93       |
| Capital Projects           | 4,435,432.25    | 205,527.56      | 3,785,842.28    | 86.45      | 855,203.98      |
| Total All Accounts         | \$25,886,964.82 | \$44,177,016.70 | \$47,720,134.82 | \$4,992.30 | \$22,348,839.00 |

#### For the Month Ended April 30, 2019