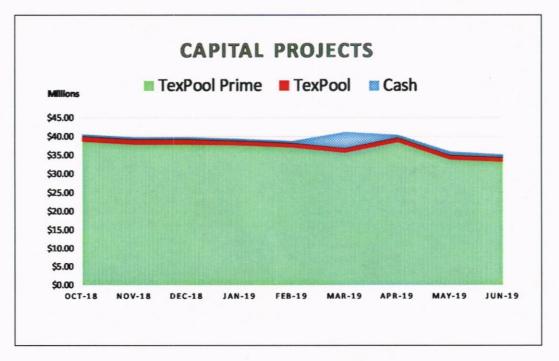

The following graphs display the invested balances of each of the funds, at month-end for the period of October 2018 through June 2019.

5

6

During the nine months ended June 30, 2019, the County earned investment interest \$3,664,881 and now account interest of \$50,137 for a total of \$3,715,018, which when compared to the \$2,287,263 earned during same nine month period in the prior year is an increase of \$1,427,755 or 62.42 percent. The County benchmarks the portfolio performance against a moving average securities benchmark consisting of the average monthly market yields on the 90-day Treasury bill. Based on the County's current investment structure, the portfolio yield, on average was less than the benchmark rate by 0.075 basis points due to the interest rate offered by Vantage Bank being substantially lower than the 90-day Treasury bill rate. On December 11, 2018, the general fund reached its low point with TexPool, TexPool Prime and Munis general fund cash balances at \$2,236,203, \$55,027,852 and \$5,696,349 or 3.55%, 87.40%, and 9.05%, respectively. On February 12, 2019, general fund reached its peak level with Texpool, Texpool Prime, and the Munis general fund cash balances at \$2,236,203, \$163,795,702, and \$8,924,079 or 1.28%, 93.62%, and 5.10%, respectively.