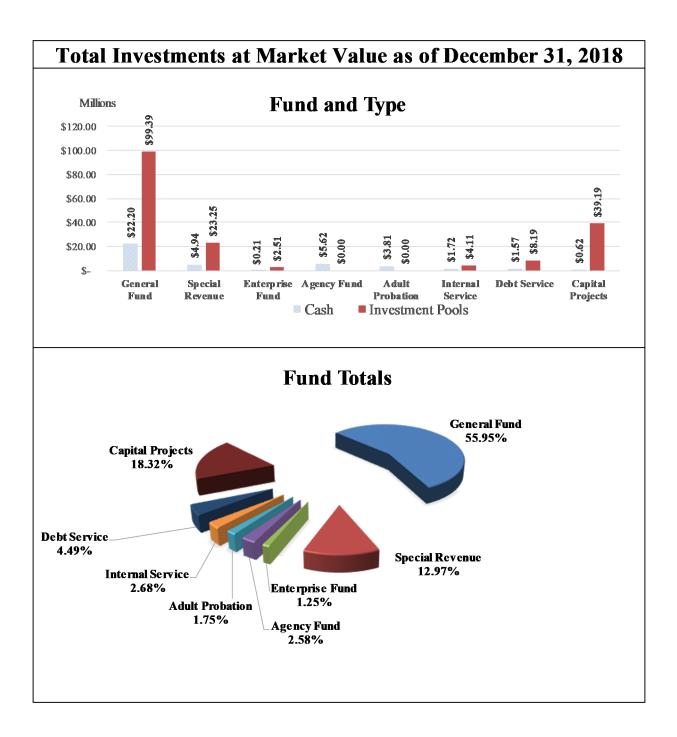

## Investment Pool Additions and Deletions by Fund For the Quarter Ended December 31, 2018

|                           | Balance<br>As Of | Deposits        | Withdrawals     | Interest     | Balance<br>As Of |
|---------------------------|------------------|-----------------|-----------------|--------------|------------------|
| Fund                      | 9/30/2018        |                 |                 |              | 12/31/2017       |
| General Fund              | \$81,870,325.25  | \$44,393,729.93 | \$27,300,000.00 | \$430,930.53 | \$99,394,985.71  |
| Special Revenue           | 22,568,551.72    | 3,379,270.00    | 2,836,350.00    | 140,547.07   | 23,252,018.79    |
| Enterprise Fund           | 2,492,173.76     | -               | -               | 14,475.93    | 2,506,649.69     |
| Internal Service          | 5,076,607.83     | -               | 1,000,000.00    | 29,189.50    | 4,105,797.33     |
| Debt Service              | 1,672,169.80     | 6,501,350.00    | -               | 17,596.22    | 8,191,116.02     |
| Capital Projects          | 40,338,583.11    | 29,000.00       | 1,412,229.93    | 239,456.15   | 39,194,809.33    |
| <b>Total All Accounts</b> | \$154,018,411.47 | \$54,303,349.93 | \$32,548,579.93 | \$872,195.40 | \$176,645,376.87 |