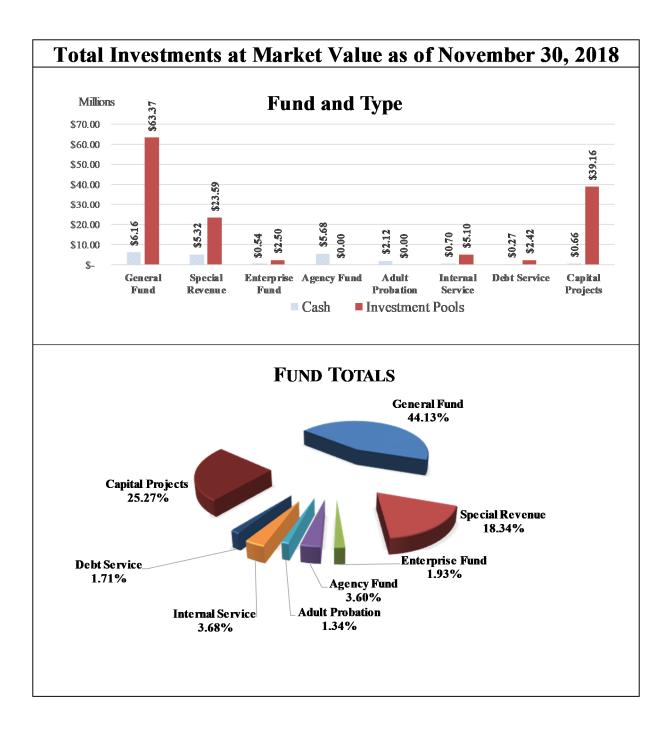

## Investment Pool Additions and Deletions by Fund For the Month Ended November 30, 2018

|                    | Balance          |                |                |              | Balance          |
|--------------------|------------------|----------------|----------------|--------------|------------------|
|                    | As Of            | Deposits       | Withdrawals    | Interest     | As Of            |
| Fund               | 10/31/2018       |                |                |              | 11/30/2018       |
| General Fund       | \$70,294,394.54  | \$1,250,000.00 | \$8,300,000.00 | \$126,642.31 | \$63,371,036.85  |
| Special Revenue    | 22,912,215.80    | 1,368,500.00   | 741,020.00     | 45,514.94    | 23,585,210.74    |
| Enterprise Fund    | 2,496,892.18     | -              | -              | 4,699.51     | 2,501,591.69     |
| Internal Service   | 5,086,493.66     | -              | -              | 9,844.34     | 5,096,338.00     |
| Debt Service       | 1,916,994.46     | 495,300.00     | -              | 4,084.93     | 2,416,379.39     |
| Capital Projects   | 40,005,511.06    | 29,000.00      | 950,000.00     | 77,706.58    | 39,162,217.64    |
| Total All Accounts | \$142,712,501.70 | \$3,142,800.00 | \$9,991,020.00 | \$268,492.61 | \$136,132,774.31 |

TexPool investments are considered to be cash equivalents and are maintained at market value.