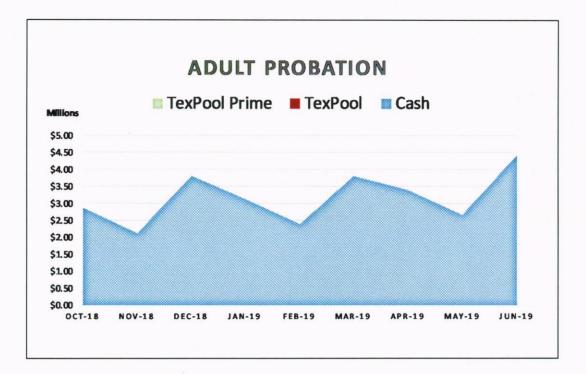

The following graphs display the invested balances of each of the funds, at month-end for the period of October 2018 through June 2019.

5

6

During the nine months ended June 30, 2019, the County earned investment interest \$3,664,881 and now account interest of \$50,137 for a total of \$3,715,018, which when compared to the \$2,287,263 earned during same nine month period in the prior year is an increase of \$1,427,755 or 62.42 percent. The County benchmarks the portfolio performance against a moving average securities benchmark consisting of the average monthly market yields on the 90-day Treasury bill. Based on the County's current investment structure, the portfolio yield, on average was less than the benchmark rate by 0.075 basis points due to the interest rate offered by Vantage Bank being substantially lower than the 90-day Treasury bill rate. On December 11, 2018, the general fund reached its low point with TexPool, TexPool Prime and Munis general fund cash balances at \$2,236,203, \$55,027,852 and \$5,696,349 or 3.55%, 87.40%, and 9.05%, respectively. On February 12, 2019, general fund reached its peak level with Texpool, Texpool Prime, and the Munis general fund cash balances at \$2,236,203, \$163,795,702, and \$8,924,079 or 1.28%, 93.62%, and 5.10%, respectively.