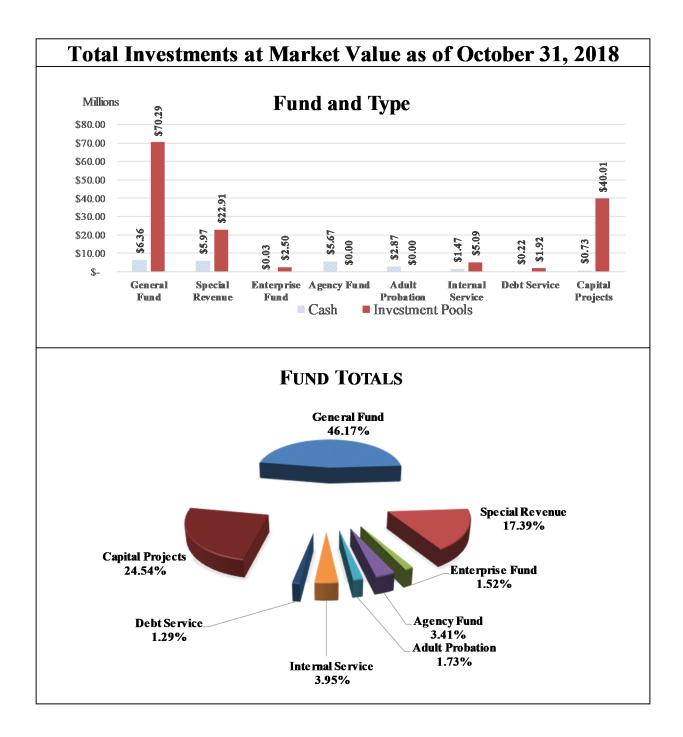

#### Balance Balance As Of Deposits Withdrawals Interest As Of Fund 9/30/2018 10/31/2018 General Fund \$81,870,325.25 \$1,273,729.93 \$13,000,000.00 \$150,339.36 \$70,294,394.54 Special Revenue 22,568,551.72 1,628,430.00 1,330,680.00 45,914.08 22,912,215.80 Enterprise Fund 2,492,173.76 4,718.42 2,496,892.18 5,076,607.83 9,885.83 5,086,493.66 Internal Service \_ Debt Service 1,916,994.46 1,672,169.80 241,200.00 3,624.66 412,229.93 Capital Projects 40,338,583.11 79,157.88 40,005,511.06 **Total All Accounts** \$3,143,359.93 \$14,742,909.93 \$293,640.23 \$142,712,501.70 \$154,018,411.47

## Investment Pool Additions and Deletions by Fund For the Month Ended October 31, 2018

TexPool investments are considered to be cash equivalents and are maintained at market value.