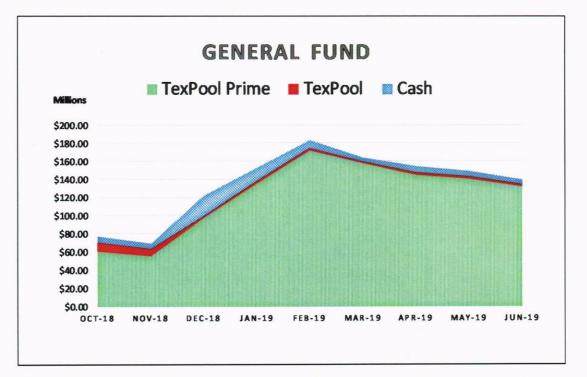

The following graphs display the invested balances of each of the funds, at month-end for the period of October 2018 through June 2019.

5

6

During the nine months ended June 30, 2019, the County earned investment interest \$3,664,881 and now account interest of \$50,137 for a total of \$3,715,018, which when compared to the \$2,287,263 earned during same nine month period in the prior year is an increase of \$1,427,755 or 62.42 percent. The County benchmarks the portfolio performance against a moving average securities benchmark consisting of the average monthly market yields on the 90-day Treasury bill. Based on the County's current investment structure, the portfolio yield, on average was less than the benchmark rate by 0.075 basis points due to the interest rate offered by Vantage Bank being substantially lower than the 90-day Treasury bill rate. On December 11, 2018, the general fund reached its low point with TexPool, TexPool Prime and Munis general fund cash balances at \$2,236,203, \$55,027,852 and \$5,696,349 or 3.55%, 87.40%, and 9.05%, respectively. On February 12, 2019, general fund reached its peak level with Texpool, Texpool Prime, and the Munis general fund cash balances at \$2,236,203, \$163,795,702, and \$8,924,079 or 1.28%, 93.62%, and 5.10%, respectively.