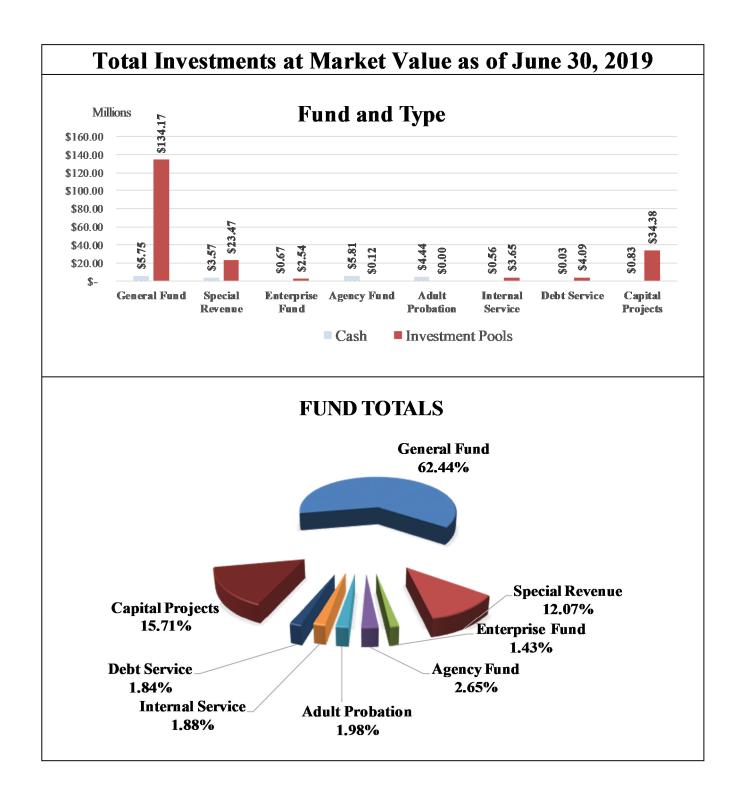

## Cash Balances By Fund For the Month Ended June 30, 2019

| 1 of the Worth Ended oune 50, 2017 |                 |                 |                 |            |                 |  |  |  |
|------------------------------------|-----------------|-----------------|-----------------|------------|-----------------|--|--|--|
|                                    | Beginning       |                 |                 |            | Ending          |  |  |  |
| Fund                               | Balance         | Receipts        | Disbursements   | Interest   | Balance         |  |  |  |
| General Fund                       | \$6,829,211.23  | \$26,378,780.37 | \$27,462,236.29 | \$2,614.02 | \$5,748,369.33  |  |  |  |
| Special Revenue                    | 4,463,437.56    | 2,802,262.69    | 2,880,564.44    | 1,716.11   | 4,386,851.92    |  |  |  |
| Special Revenue - Grants           | (470,161.21)    | 1,894,631.86    | 2,237,493.91    | 399.70     | (812,623.56)    |  |  |  |
| Enterprise Fund                    | 773,921.82      | 145,831.93      | 247,840.92      | 150.83     | 672,063.66      |  |  |  |
| Agency Funds                       | 5,526,692.46    | 3,571,275.24    | 3,283,862.31    | 758.31     | 5,814,863.70    |  |  |  |
| Agency Funds - Adult Prob.         | 2,662,510.69    | 2,869,626.80    | 1,095,804.42    | -          | 4,436,333.07    |  |  |  |
| Internal Service                   | 854,733.91      | 1,841,440.20    | 2,132,145.26    | 60.02      | 564,088.87      |  |  |  |
| Debt Service                       | 24,670.46       | 787,860.34      | 782,565.57      | 2.22       | 29,967.45       |  |  |  |
| Capital Projects                   | 883,240.55      | 756,000.00      | 807,593.07      | 70.80      | 831,718.28      |  |  |  |
| Total All Accounts                 | \$21,548,257.47 | \$41,047,709.43 | \$40,930,106.19 | \$5,772.01 | \$21,671,632.72 |  |  |  |

#### Investment Pool Additions and Deletions by Fund For the Quarter Ended June 30, 2019

| Fund                      | Balance<br>As Of<br>3/31/2019 | Deposits        | Withdrawals     | Interest       | Balance<br>As Of<br>6/30/2018 |
|---------------------------|-------------------------------|-----------------|-----------------|----------------|-------------------------------|
| General Fund              | \$160,122,324.66              | \$11,685,323.69 | \$38,560,290.00 | \$925,712.37   | \$134,173,070.72              |
| Special Revenue           | 22,396,521.56                 | 4,145,400.00    | 3,220,423.37    | 149,088.40     | 23,470,586.59                 |
| Enterprise Fund           | 2,522,071.24                  | -               | -               | 15,572.69      | 2,537,643.93                  |
| Internal Service          | 3,629,410.77                  | -               | -               | 23,111.36      | 3,652,522.13                  |
| Debt Service              | 3,753,350.56                  | 773,114.92      | 461,238.61      | 25,468.13      | 4,090,695.00                  |
| Capital Projects          | 36,728,578.70                 | 3,000,000.00    | 5,581,000.00    | 231,637.24     | 34,379,215.94                 |
| <b>Total All Accounts</b> | \$229,152,257.49              | \$19,939,338.61 | \$48,039,951.98 | \$1,372,395.61 | \$202,424,039.73              |