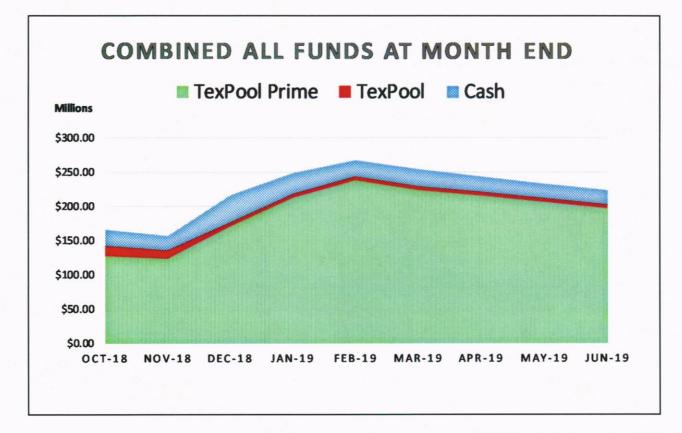

The following graphs display the invested balances of each of the funds, at month-end for the period of October 2018 through June 2019.

5

6

During the nine months ended June 30, 2019, the County earned investment interest \$3,664,881 and now account interest of \$50,137 for a total of \$3,715,018, which when compared to the \$2,287,263 earned during same nine month period in the prior year is an increase of \$1,427,755 or 62.42 percent. The County benchmarks the portfolio performance against a moving average securities benchmark consisting of the average monthly market yields on the 90-day Treasury bill. Based on the County's current investment structure, the portfolio yield, on average was less than the benchmark rate by 0.075 basis points due to the interest rate offered by Vantage Bank being substantially lower than the 90-day Treasury bill rate. On December 11, 2018, the general fund reached its low point with TexPool, TexPool Prime and Munis general fund cash balances at \$2,236,203, \$55,027,852 and \$5,696,349 or 3.55%, 87.40%, and 9.05%, respectively. On February 12, 2019, general fund reached its peak level with Texpool, Texpool Prime, and the Munis general fund cash balances at \$2,236,203, \$163,795,702, and \$8,924,079 or 1.28%, 93.62%, and 5.10%, respectively.