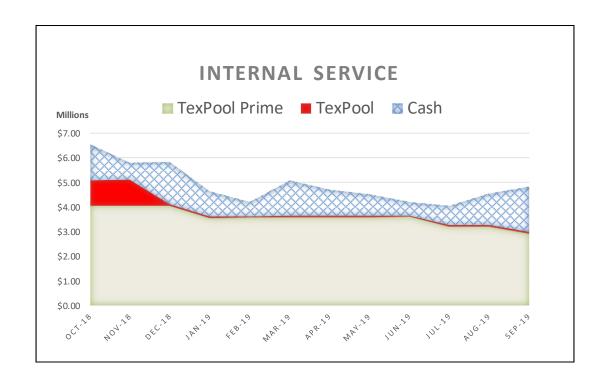

The following graphs display the invested balances of each of the funds, at month-end for the period of October 2018 through September 2019.

During the twelve months ended September 30, 2019, the County earned investment interest \$4,725,622 and now account interest of \$111,861 for a total of \$4,837,483, which when compared to the \$3,242,378 earned during same twelve month period in the prior year is an increase of \$1,595,105 or 49.20 percent. The County benchmarks the portfolio performance against a moving average securities benchmark consisting of the average monthly market yields on the 90-day Treasury bill. Based on the County's current investment structure, the portfolio yield, on average was more than the benchmark rate by 0.049 basis points due to the interest rate offered by Vantage Bank being substantially lower than the 90-day Treasury bill rate. On December 11, 2018, the general fund cash and investments reached its low point of \$62,960,404, with TexPool, TexPool Prime and Munis general fund cash balances at \$2,236,203, \$55,027,852, and \$5,696,349 or 3.55%, 87.40%, and 9.05%, respectively. On February 12, 2019, general fund reached its peak level of \$174,955,984, with Texpool, Texpool Prime, and the Munis general fund cash balances at \$2,236,203, \$163,795,702, and \$8,924,079 or 1.28%, 93.62%, and 5.10%, respectively.