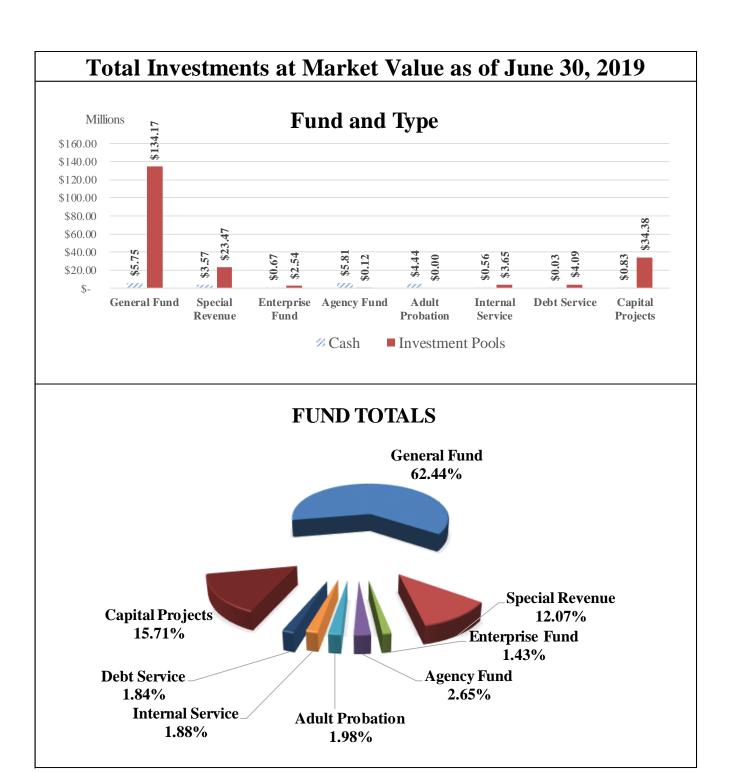

#### For the Month Ended June 30, 2019

|                            | Beginning       |                 |                 |            | Ending          |
|----------------------------|-----------------|-----------------|-----------------|------------|-----------------|
| Fund                       | Balance         | Receipts        | Disbursements   | Interest   | Balance         |
| General Fund               | \$6,829,211.23  | \$26,378,780.37 | \$27,462,236.29 | \$2,614.02 | \$5,748,369.33  |
| Special Revenue            | 4,463,437.56    | 2,802,262.69    | 2,880,564.44    | 1,716.11   | 4,386,851.92    |
| Special Revenue - Grants   | (470,161.21)    | 1,894,631.86    | 2,237,493.91    | 399.70     | (812,623.56)    |
| Enterprise Fund            | 773,921.82      | 145,831.93      | 247,840.92      | 150.83     | 672,063.66      |
| Agency Funds               | 5,526,692.46    | 3,571,275.24    | 3,283,862.31    | 758.31     | 5,814,863.70    |
| Agency Funds - Adult Prob. | 2,662,510.69    | 2,869,626.80    | 1,095,804.42    | -          | 4,436,333.07    |
| Internal Service           | 854,733.91      | 1,841,440.20    | 2,132,145.26    | 60.02      | 564,088.87      |
| Debt Service               | 24,670.46       | 787,860.34      | 782,565.57      | 2.22       | 29,967.45       |
| Capital Projects           | 883,240.55      | 756,000.00      | 807,593.07      | 70.80      | 831,718.28      |
| Total All Accounts         | \$21,548,257.47 | \$41,047,709.43 | \$40,930,106.19 | \$5,772.01 | \$21,671,632.72 |