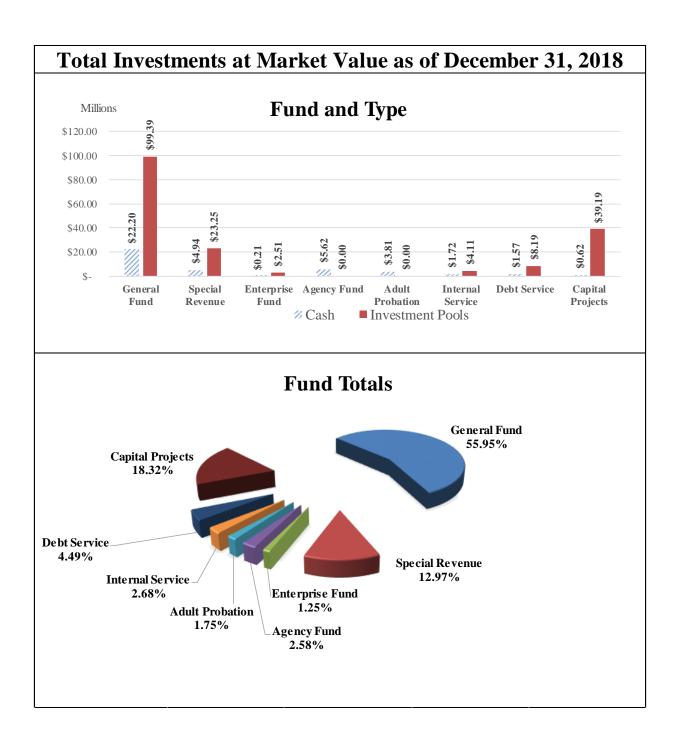

<sup>\*</sup> September 2019 has not been closed, balances are as of November 7, 2019

For the Quarter Ended December 31, 2018

| Fund                      | Balance<br>As Of<br>9/30/2018 | Deposits        | Withdrawals     | Interest     | Balance<br>As Of<br>12/31/2017 |
|---------------------------|-------------------------------|-----------------|-----------------|--------------|--------------------------------|
|                           |                               | #44.202.720.02  | #27 200 000 00  | # 420 020 F2 | 17.1                           |
| General Fund              | \$81,870,325.25               | \$44,393,729.93 | \$27,300,000.00 | \$430,930.53 | \$99,394,985.71                |
| Special Revenue           | 22,568,551.72                 | 3,379,270.00    | 2,836,350.00    | 140,547.07   | 23,252,018.79                  |
| Enterprise Fund           | 2,492,173.76                  | -               | -               | 14,475.93    | 2,506,649.69                   |
| Internal Service          | 5,076,607.83                  | -               | 1,000,000.00    | 29,189.50    | 4,105,797.33                   |
| Debt Service              | 1,672,169.80                  | 6,501,350.00    | -               | 17,596.22    | 8,191,116.02                   |
| Capital Projects          | 40,338,583.11                 | 29,000.00       | 1,412,229.93    | 239,456.15   | 39,194,809.33                  |
| <b>Total All Accounts</b> | \$154,018,411.47              | \$54,303,349.93 | \$32,548,579.93 | \$872,195.40 | \$176,645,376.87               |