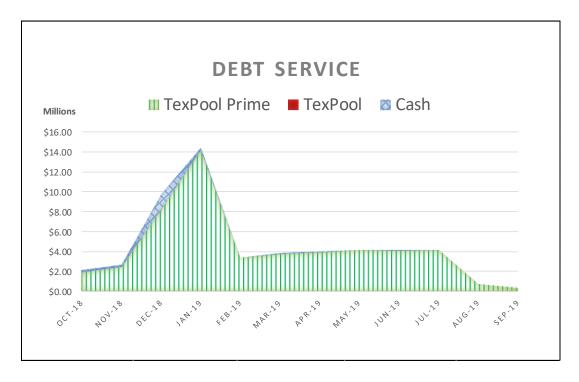

The following graphs display the invested balances of each of the funds, at month-end for the period of October 2018 through September 2019.

During the twelve months ended September 30, 2019, the County earned investment interest \$4,725,622 and now account interest of \$111,861 for a total of \$4,837,483, which when compared to the \$3,242,378 earned during same twelve month period in the prior year is an increase of \$1,595,105 or 49.20 percent. The County benchmarks the portfolio performance against a moving average securities benchmark consisting of the average monthly market yields on the 90-day Treasury bill. Based on the County's current investment structure, the portfolio yield, on average was more than the benchmark rate by 0.049 basis points due to the interest rate offered by Vantage Bank being substantially lower than the 90-day Treasury bill rate. On December 11, 2018, the general fund cash and investments reached its low point of \$62,960,404, with TexPool, TexPool Prime and Munis general fund cash balances at \$2,236,203, \$55,027,852, and \$5,696,349 or 3.55%, 87.40%, and 9.05%, respectively. On February 12, 2019, general fund reached its peak level of \$174,955,984, with Texpool, Texpool Prime, and the Munis general fund cash balances at \$2,236,203, \$163,795,702, and \$8,924,079 or 1.28%, 93.62%, and 5.10%, respectively.