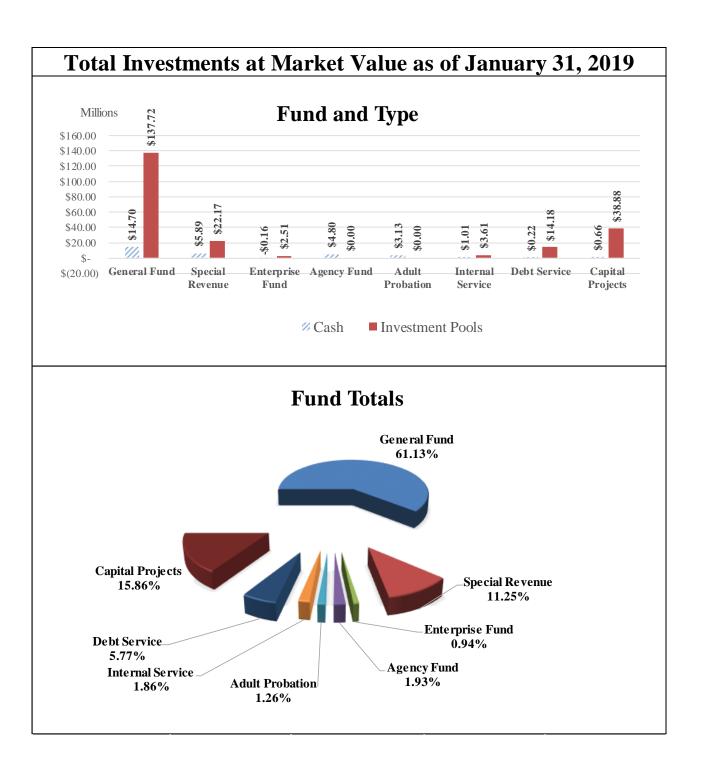

#### **Investment Pool Additions and Deletions by Fund**

For the Month Ended January 31, 2019

|                    | Balance<br>As Of | Deposits        | Withdrawals       | Interest     | Balance<br>As Of |
|--------------------|------------------|-----------------|-------------------|--------------|------------------|
| Fund               | 12/31/2018       | Боровия         | V V 22202 W V W25 | 21100 2000   | 1/31/2019        |
| General Fund       | \$99,394,985.71  | \$38,067,849.85 | -                 | \$256,580.23 | \$137,719,415.79 |
| Special Revenue    | 23,252,018.79    | 564,580.00      | \$1,692,969.85    | 49,365.94    | 22,172,994.88    |
| Enterprise Fund    | 2,506,649.69     | -               | -                 | 5,296.91     | 2,511,946.60     |
| Internal Service   | 4,105,797.33     | -               | 500,000.00        | 8,474.31     | 3,614,271.64     |
| Debt Service       | 8,191,116.02     | 5,995,350.00    | 34,900.00         | 24,811.75    | 14,176,377.77    |
| Capital Projects   | 39,194,809.33    | -               | 400,000.00        | 86,060.52    | 38,880,869.85    |
| Total All Accounts | \$176,645,376.87 | \$44,627,779.85 | \$2,627,869.85    | \$430,589.66 | \$219,075,876.53 |