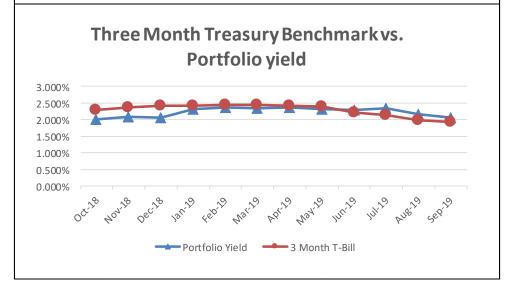

The following graphs display the invested balances of each of the funds, at month-end for the period of October 2018 through September 2019.

During the twelve months ended September 30, 2019, the County earned investment interest \$4,725,622 and now account interest of \$111,861 for a total of \$4,837,483, which when compared to the \$3,242,378 earned during same twelve month period in the prior year is an increase of \$1,595,105 or 49.20 percent. The County benchmarks the portfolio performance against a moving average securities benchmark consisting of the average monthly market yields on the 90-day Treasury bill. Based on the County's current investment structure, the portfolio yield, on average was more than the benchmark rate by 0.049 basis points due to the interest rate offered by Vantage Bank being substantially lower than the 90-day Treasury bill rate. On December 11, 2018, the general fund cash and investments reached its low point of \$62,960,404, with TexPool, TexPool Prime and Munis general fund cash balances at \$2,236,203, \$55,027,852, and \$5,696,349 or 3.55%, 87.40%, and 9.05%, respectively. On February 12, 2019, general fund reached its peak level of \$174,955,984, with Texpool, Texpool Prime, and the Munis general fund cash balances at \$2,236,203, \$163,795,702, and \$8,924,079 or 1.28%, 93.62%, and 5.10%, respectively.