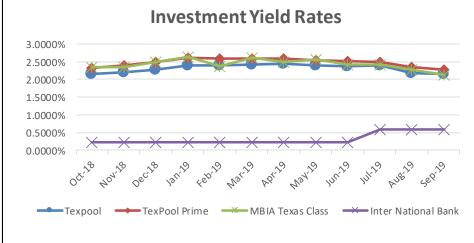

The Weighted Average Maturity (WAM) is the sum of the number of days to maturity of each security times the book value for the security for all investments divided by the combined book value of the portfolio. The Net Asset Value (NAV) is the market value of the portfolio divided by the book value of the portfolio. The Weighted Average Yield (WAY) is the sum of the purchase yield times the par value for each security divided by the sum of the par values for each security. The Portfolio Yield (PY) is the sum of the market yields at the end of the month, times the par value for each security divided by the sum of the par values for each security, which are shown below by month.

| <u>Month</u>      | <u>WAM</u> | NAV    | WAY    | <u>PY</u> |
|-------------------|------------|--------|--------|-----------|
| October 31, 2018  | 1.00       | 1.0018 | 2.0203 | 2.0203    |
| November 30, 2018 | 1.00       | 1.0017 | 2.0844 | 2.0844    |
| December 31, 2018 | 1.00       | 1.0015 | 2.0654 | 2.0654    |
| January 31, 2018  | 1.00       | 1.0018 | 2.3142 | 2.3142    |
| February 28, 2019 | 1.00       | 1.0012 | 2.3819 | 2.3819    |
| March 31, 2019    | 1.00       | 1.0017 | 2.3476 | 2.3476    |
| April 30, 2019    | 1.00       | 1.0020 | 2.3646 | 2.3646    |
| May 31, 2019      | 1.00       | 1.0020 | 2.3290 | 2.3290    |
| June 30, 2019     | 1.00       | 1.0019 | 2.2973 | 2.2973    |

| <u>Month</u>       | $\underline{\text{WAM}}$ | NAV    | $\underline{\text{WAY}}$ | <u>PY</u> |
|--------------------|--------------------------|--------|--------------------------|-----------|
| July 30, 2019      | 1.00                     | 1.0021 | 2.3342                   | 2.3342    |
| August 31, 2019    | 1.00                     | 1.0019 | 2.1582                   | 2.1582    |
| September 30, 2019 | 1.00                     | 1.0019 | 2.0541                   | 2.0841    |

The following graphs display the invested balances of each of the funds, at month-end for the period of October 2018 through September 2019.

During the twelve months ended September 30, 2019, the County earned investment interest \$4,725,622 and now account interest of \$111,861 for a total of \$4,837,483, which when compared to the \$3,242,378 earned during same twelve month period in the prior year is an increase of \$1,595,105 or 49.20 percent. The County benchmarks the portfolio performance against a moving average securities benchmark consisting of the average monthly market yields on the 90-day Treasury bill. Based on the County's current investment structure, the portfolio yield, on average was more than the benchmark rate by 0.049 basis points due to the interest rate offered by Vantage Bank being substantially lower than the 90-day Treasury bill rate. On December 11, 2018, the general fund cash and investments reached its low point of \$62,960,404, with TexPool, TexPool Prime and Munis general fund cash balances at \$2,236,203, \$55,027,852, and \$5,696,349 or 3.55%, 87.40%, and 9.05%, respectively. On February 12, 2019, general fund reached its peak level of \$174,955,984, with Texpool, Texpool Prime, and the Munis general fund cash balances at \$2,236,203, \$163,795,702, and \$8,924,079 or 1.28%, 93.62%, and 5.10%, respectively.