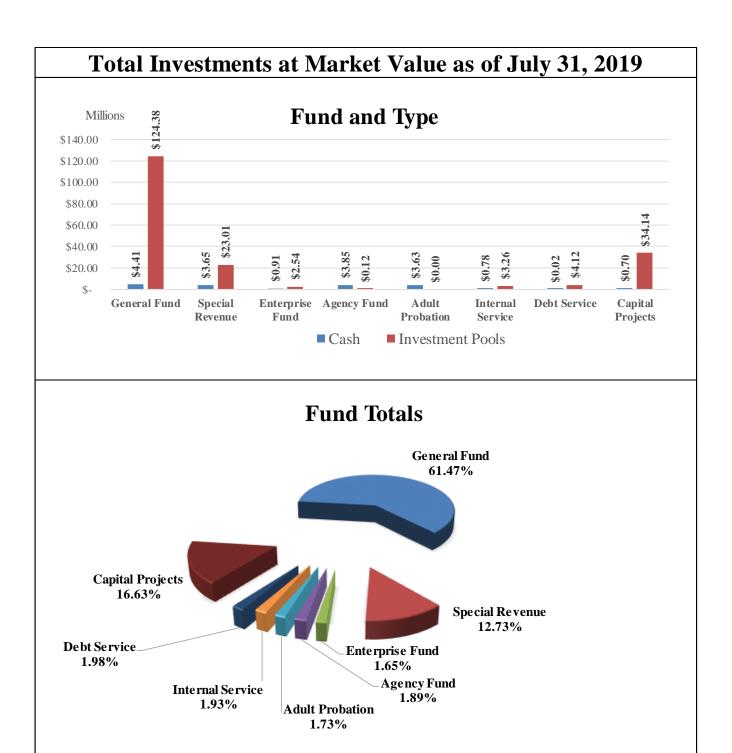

For the Month Ended July 31, 2019

|                            | Beginning       |                 |                 |             | Ending          |
|----------------------------|-----------------|-----------------|-----------------|-------------|-----------------|
| Fund                       | Balance         | Receipts        | Disbursements   | Interest    | Balance         |
| General Fund               | \$5,748,369.33  | \$26,080,981.55 | \$27,434,213.87 | \$10,026.26 | \$4,405,163.27  |
| Special Revenue            | 4,386,851.92    | 4,302,214.13    | 3,934,433.42    | 4,227.05    | 4,758,859.68    |
| Special Revenue - Grants   | (812,623.56)    | 2,844,030.15    | 3,143,022.16    | 2,176.08    | (1,109,439.49)  |
| Enterprise Fund            | 672,063.66      | 319,970.73      | 80,087.13       | 940.58      | 912,887.84      |
| Agency Funds               | 5,814,863.70    | 3,216,487.49    | 5,192,660.98    | 6,650.32    | 3,845,340.53    |
| Agency Funds - Adult Prob. | 4,436,333.07    | 493,718.02      | 1,298,900.26    | -           | 3,631,150.83    |
| Internal Service           | 564,088.87      | 2,414,881.08    | 2,203,202.30    | 710.44      | 776,478.09      |
| Debt Service               | 29,967.45       | 200,407.26      | 209,908.00      | 6.32        | 20,473.03       |
| Capital Projects           | 831,718.28      | 575,641.87      | 703,733.18      | 321.76      | 703,948.73      |
| Total All Accounts         | \$21,671,632.72 | \$40,448,332.28 | \$44,200,161.30 | \$25,058.81 | \$17,944,862.51 |