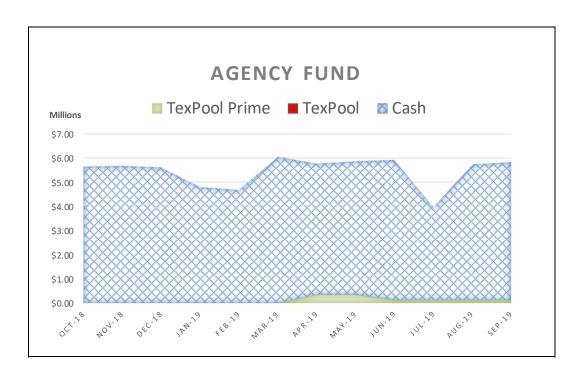

The following graphs display the invested balances of each of the funds, at month-end for the period of October 2018 through September 2019.

During the twelve months ended September 30, 2019, the County earned investment interest \$4,725,622 and now account interest of \$111,861 for a total of \$4,837,483, which when compared to the \$3,242,378 earned during same twelve month period in the prior year is an increase of \$1,595,105 or 49.20 percent. The County benchmarks the portfolio performance against a moving average securities benchmark consisting of the average monthly market yields on the 90-day Treasury bill. Based on the County's current investment structure, the portfolio yield, on average was more than the benchmark rate by 0.049 basis points due to the interest rate offered by Vantage Bank being substantially lower than the 90-day Treasury bill rate. On December 11, 2018, the general fund cash and investments reached its low point of \$62,960,404, with TexPool, TexPool Prime and Munis general fund cash balances at \$2,236,203, \$55,027,852, and \$5,696,349 or 3.55%, 87.40%, and 9.05%, respectively. On February 12, 2019, general fund reached its peak level of \$174,955,984, with Texpool, Texpool Prime, and the Munis general fund cash balances at \$2,236,203, \$163,795,702, and \$8,924,079 or 1.28%, 93.62%, and 5.10%, respectively.