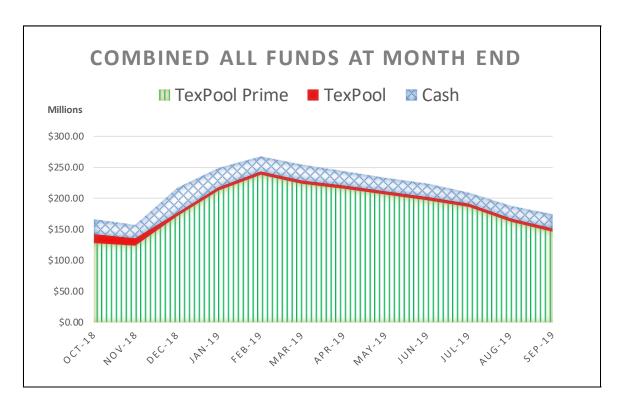

The following graphs display the invested balances of each of the funds, at month-end for the period of October 2018 through September 2019.

During the twelve months ended September 30, 2019, the County earned investment interest \$4,725,622 and now account interest of \$111,861 for a total of \$4,837,483, which when compared to the \$3,242,378 earned during same twelve month period in the prior year is an increase of \$1,595,105 or 49.20 percent. The County benchmarks the portfolio performance against a moving average securities benchmark consisting of the average monthly market yields on the 90-day Treasury bill. Based on the County's current investment structure, the portfolio yield, on average was more than the benchmark rate by 0.049 basis points due to the interest rate offered by Vantage Bank being substantially lower than the 90-day Treasury bill rate. On December 11, 2018, the general fund cash and investments reached its low point of \$62,960,404, with TexPool, TexPool Prime and Munis general fund cash balances at \$2,236,203, \$55,027,852, and \$5,696,349 or 3.55%, 87.40%, and 9.05%, respectively. On February 12, 2019, general fund reached its peak level of \$174,955,984, with Texpool, Texpool Prime, and the Munis general fund cash balances at \$2,236,203, \$163,795,702, and \$8,924,079 or 1.28%, 93.62%, and 5.10%, respectively.

The unaudited book and fair market values of the combined investment portfolio including cash for each month from October 31, 2018, through September 30, 2019, are presented below:

| Month             | <b>Book Value</b> | Fair Market Value |
|-------------------|-------------------|-------------------|
| October 1, 2018   | \$178,603,145     | \$178,603,145     |
| October 31, 2018  | \$165,716,357     | \$166,016,227     |
| November 30, 2018 | \$157,307,116     | \$157,579,130     |
| December 31, 2018 | \$217,024,202     | \$217,341,641     |
| January 31, 2019  | \$248,882,466     | \$249,318,834     |

| Month              | <b>Book Value</b> | Fair Market Value |
|--------------------|-------------------|-------------------|
| February 28, 2019  | \$267,287,500     | \$267,761,487     |
| March 31, 2019     | \$254,512,369     | \$255,039,222     |
| April 30, 2019     | \$243,608,314     | \$244,092,628     |
| May 31, 2019       | \$232,529,502     | \$233,001,303     |
| June 30, 2019      | \$223,661,684     | \$224,095,672     |
| July 30, 2019      | \$209,077,980     | \$209,514,047     |
| August 31, 2019    | \$186,974,123     | \$187,337,279     |
| September 30, 2019 | \$173,846,979     | \$174,170,219     |