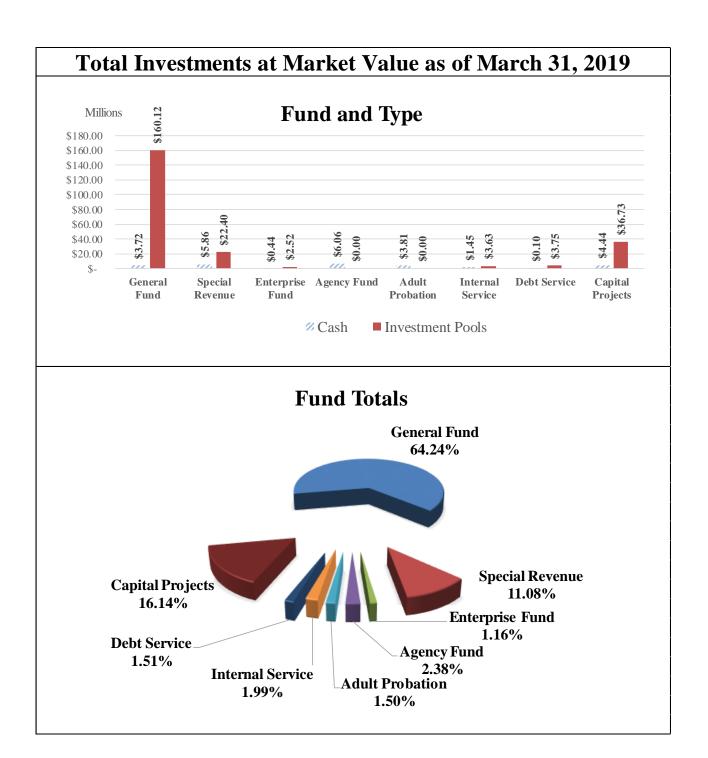

# **Investment Pool Additions and Deletions by Fund For the Month Ended March 31, 2019**

|                    | Balance          | D              | Wal I I .       | T.4          | Balance          |
|--------------------|------------------|----------------|-----------------|--------------|------------------|
| E                  | As Of            | Deposits       | Withdrawals     | Interest     | As Of            |
| Fund               | 2/28/2019        |                |                 |              | 3/31/2019        |
| General Fund       | \$174,551,079.83 | \$7,421,600.00 | \$22,221,317.95 | \$370,962.78 | \$160,122,324.66 |
| Special Revenue    | 22,154,946.23    | 756,320.00     | 563,512.05      | 48,767.38    | 22,396,521.56    |
| Enterprise Fund    | 2,516,736.82     | -              | -               | 5,334.42     | 2,522,071.24     |
| Internal Service   | 3,621,450.62     | -              | -               | 7,960.15     | 3,629,410.77     |
| Debt Service       | 3,381,651.96     | 439,050.00     | 75,300.00       | 7,948.60     | 3,753,350.56     |
| Capital Projects   | 38,147,485.77    | -              | 1,500,000.00    | 81,092.93    | 36,728,578.70    |
| Total All Accounts | \$244,373,351.23 | \$8,616,970.00 | \$24,360,130.00 | \$522,066.26 | \$229,152,257.49 |