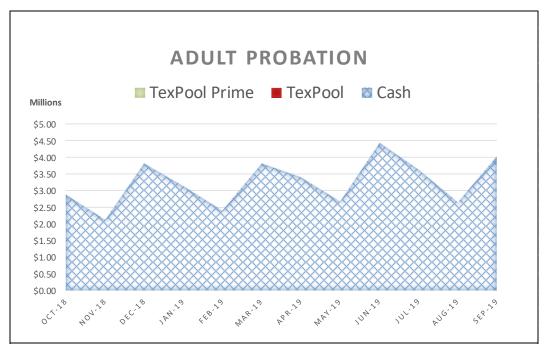

The following graphs display the invested balances of each of the funds, at month-end for the period of October 2018 through September 2019.

During the twelve months ended September 30, 2019, the County earned investment interest \$4,725,622 and now account interest of \$111,861 for a total of \$4,837,483, which when compared to the \$3,242,378 earned during same twelve month period in the prior year is an increase of \$1,595,105 or 49.20 percent. The County benchmarks the portfolio performance against a moving average securities benchmark consisting of the average monthly market yields on the 90-day Treasury bill. Based on the County's current investment structure, the portfolio yield, on average was more than the benchmark rate by 0.049 basis points due to the interest rate offered by Vantage Bank being substantially lower than the 90-day Treasury bill rate. On December 11, 2018, the general fund cash and investments reached its low point of \$62,960,404, with TexPool, TexPool Prime and Munis general fund cash balances at \$2,236,203, \$55,027,852, and \$5,696,349 or 3.55%, 87.40%, and 9.05%, respectively. On February 12, 2019, general fund reached its peak level of \$174,955,984, with Texpool, Texpool Prime, and the Munis general fund cash balances at \$2,236,203, \$163,795,702, and \$8,924,079 or 1.28%, 93.62%, and 5.10%, respectively.