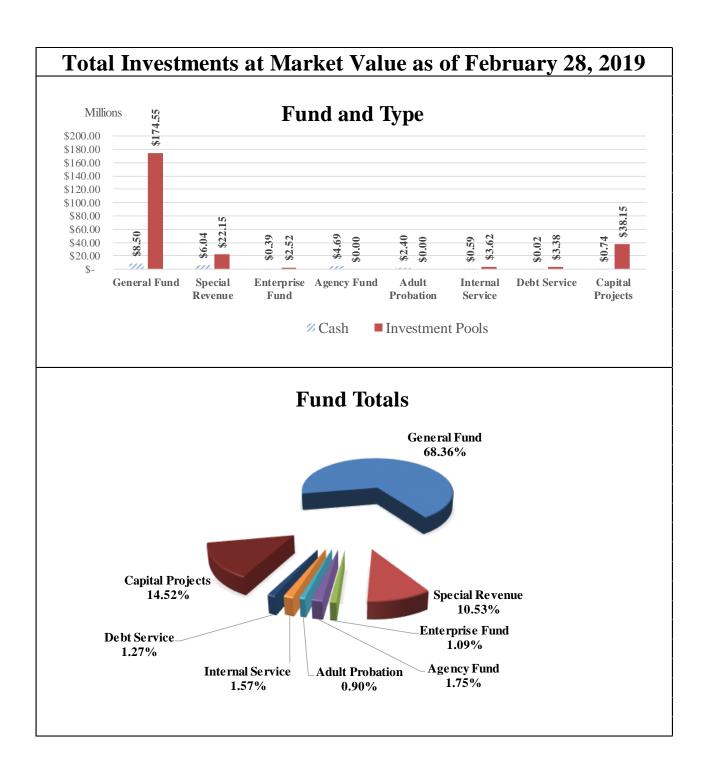

### **Investment Pool Additions and Deletions by Fund**

For the Month Ended February 28, 2019

|                    | Balance          |                 | _               |              | Balance          |
|--------------------|------------------|-----------------|-----------------|--------------|------------------|
|                    | As Of            | Deposits        | Withdrawals     | Interest     | As Of            |
| Fund               | 1/31/2019        |                 |                 |              | 2/28/2019        |
| General Fund       | \$137,719,415.79 | \$36,512,600.00 | -               | \$319,064.04 | \$174,551,079.83 |
| Special Revenue    | 22,172,994.88    | 501,690.00      | \$563,400.00    | 43,661.35    | 22,154,946.23    |
| Enterprise Fund    | 2,511,946.60     | -               | -               | 4,790.22     | 2,516,736.82     |
| Internal Service   | 3,614,271.64     | -               | -               | 7,178.98     | 3,621,450.62     |
| Debt Service       | 14,176,377.77    | 2,902,800.00    | 13,713,850.00   | 16,324.19    | 3,381,651.96     |
| Capital Projects   | 38,880,869.85    | -               | 810,000.00      | 76,615.92    | 38,147,485.77    |
| Total All Accounts | \$219,075,876.53 | \$39,917,090.00 | \$15,087,250.00 | \$467,634.70 | \$244,373,351.23 |