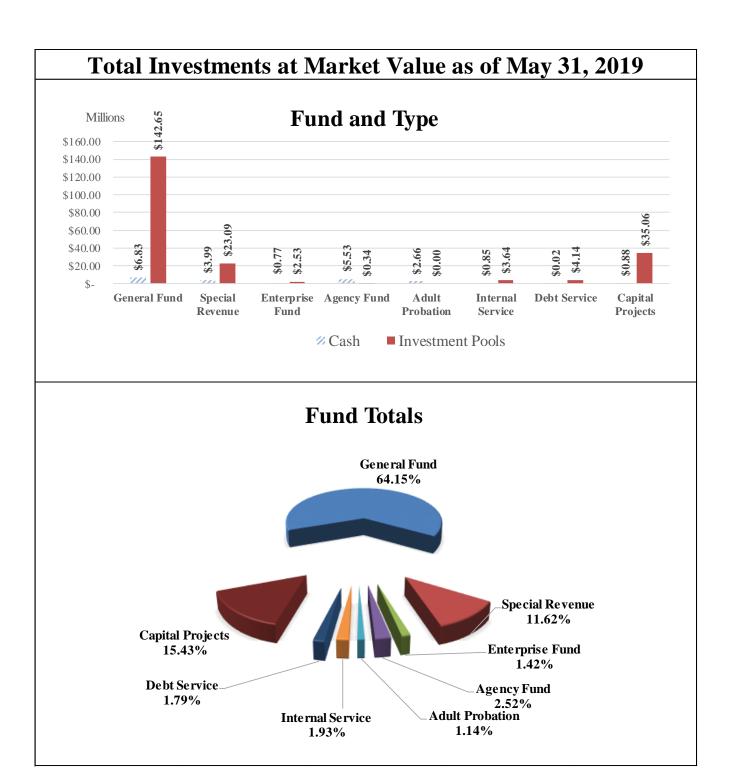

### Cash Balances By Fund

For the Month Ended May 31, 2019

|                            | Beginning       |                 |                 |            | Ending          |
|----------------------------|-----------------|-----------------|-----------------|------------|-----------------|
| Fund                       | Balance         | Receipts        | Disbursements   | Interest   | Balance         |
| General Fund               | \$6,779,817.38  | \$28,369,115.78 | \$28,322,878.76 | \$3,156.83 | \$6,829,211.23  |
| Special Revenue            | 4,399,441.02    | 4,152,189.86    | 4,088,910.72    | 717.40     | 4,463,437.56    |
| Special Revenue - Grants   | (180,273.78)    | 1,504,642.09    | 1,794,975.86    | 446.34     | (470,161.21)    |
| Enterprise Fund            | 560,278.55      | 498,252.17      | 284,755.17      | 146.27     | 773,921.82      |
| Agency Funds               | 5,446,835.53    | 3,196,107.30    | 3,116,925.99    | 675.62     | 5,526,692.46    |
| Agency Funds - Adult Prob. | 3,391,662.28    | 559,482.77      | 1,288,634.36    | -          | 2,662,510.69    |
| Internal Service           | 1,070,661.11    | 1,887,091.85    | 2,103,117.61    | 98.56      | 854,733.91      |
| Debt Service               | 25,212.93       | 163,457.53      | 164,000.00      | -          | 24,670.46       |
| Capital Projects           | 855,203.98      | 4,887,308.00    | 4,859,358.39    | 86.96      | 883,240.55      |
| Total All Accounts         | \$22,348,839.00 | \$45,217,647.35 | \$46,023,556.86 | \$5,327.98 | \$21,548,257.47 |