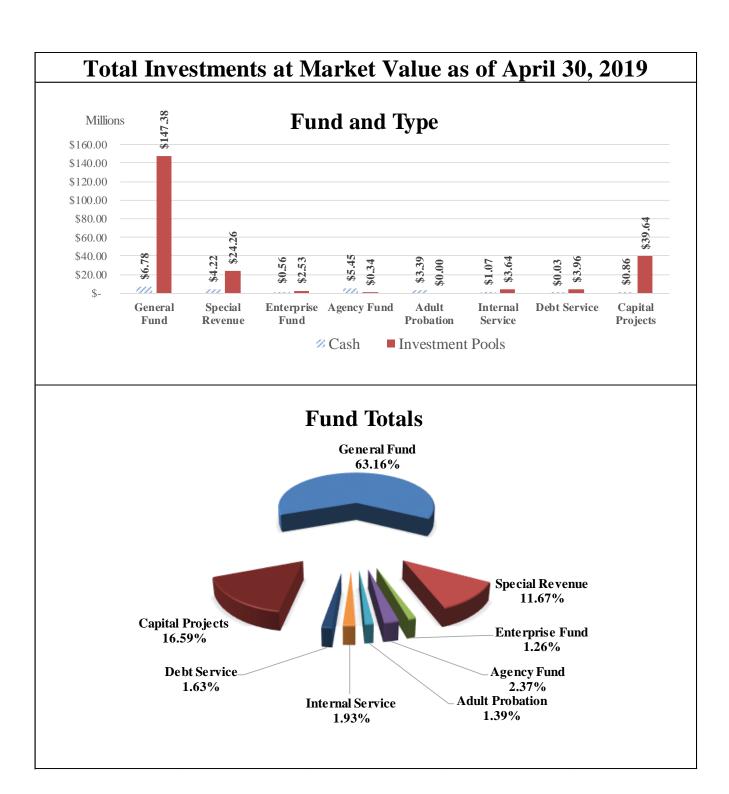

For the Month Ended April 30, 2019

|                            | Beginning       |                 |                 |            | Ending          |
|----------------------------|-----------------|-----------------|-----------------|------------|-----------------|
| Fund                       | Balance         | Receipts        | Disbursements   | Interest   | Balance         |
| General Fund               | \$3,722,894.80  | \$28,070,247.31 | \$25,015,838.56 | \$2,513.83 | \$6,779,817.38  |
| Special Revenue            | 6,888,495.37    | 6,259,451.03    | 8,749,342.71    | 837.33     | 4,399,441.02    |
| Special Revenue - Grants   | (1,025,768.57)  | 2,777,427.39    | 1,932,406.16    | 473.56     | (180,273.78)    |
| Enterprise Fund            | 439,393.27      | 925,541.26      | 804,802.12      | 146.14     | 560,278.55      |
| Agency Funds               | 6,060,791.20    | 3,189,355.72    | 3,804,147.77    | 836.38     | 5,446,835.53    |
| Agency Funds - Adult Prob. | 3,814,388.87    | 740,146.13      | 1,162,872.72    | -          | 3,391,662.28    |
| Internal Service           | 1,446,840.57    | 1,859,404.43    | 2,235,682.50    | 98.61      | 1,070,661.11    |
| Debt Service               | 104,497.06      | 149,915.87      | 229,200.00      | -          | 25,212.93       |
| Capital Projects           | 4,435,432.25    | 205,527.56      | 3,785,842.28    | 86.45      | 855,203.98      |
| Total All Accounts         | \$25,886,964.82 | \$44,177,016.70 | \$47,720,134.82 | \$4,992.30 | \$22,348,839.00 |