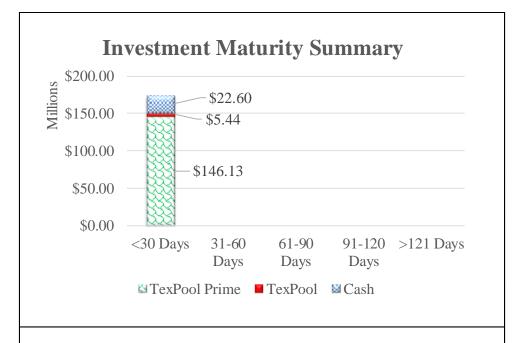

%, respectively.

If you have any questions concerning this information, please contact Mr. James Utterback, manager senior - Financial/Analysis/Reporting/Audit, at extension 3267 or me.

Barbara Franco County Auditor

First Assistant

Victor Perez Director

**Financial Operations** 

James Utterback

Audit Manager Senior

Financial Analysis/ Reporting/Audit

Linda Hemme

Audit Accountant Senior

Yvonne Garcia

Audit Accountant Senior

Raymond Gomez

Audit Manager

Cash Management Audit

Very truly yours,

Edward A. Dion

County Auditor

EAD:LH: Attachments

cc:

The Honorable Jo Anne Bernal, County Attorney

Mrs. Christina Sanchez, Assistant County Attorney

Mrs. Betsy Keller, Chief Administrator

Mr. Wallace Hardgrove, Executive Director Budget & Fiscal Policy

































#### For the Month Ended October 31, 2018

|                            | Beginning       |                 | ,               |            | Ending          |
|----------------------------|-----------------|-----------------|-----------------|------------|-----------------|
| Fund                       | Balance         | Receipts        | Disbursements   | Interest   | Balance         |
| General Fund               | \$8,023,150.10  | \$24,011,878.42 | \$25,675,153.84 | \$3,293.43 | \$6,363,168.11  |
| Special Revenue            | 6,479,741.97    | 4,136,582.64    | 4,203,087.55    | 1,329.40   | 6,414,566.46    |
| Special Revenue - Grants   | (1,685,438.66)  | 3,418,208.69    | 2,181,482.06    | 302.78     | (448,409.25)    |
| Enterprise Fund            | 425,353.92      | 236,94