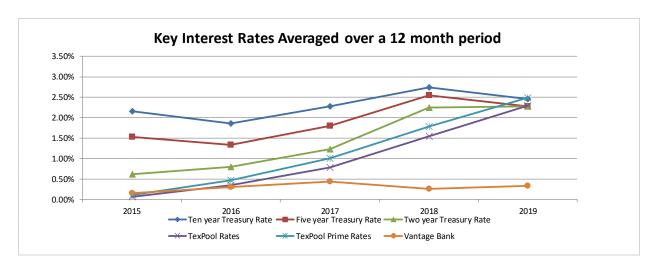

Although interest rates remain at low levels, the Fed lowered the Fed Funds Rate on September 19, 2019 by 25 basis points to 2.00 percent. The average interest rates for TexPool, TexPool Prime, and Vantage Bank for the Period of July 1, 2019, through September 30, 2019 were 2.2409, 2.3739, and 0.3230 percent, respectively.