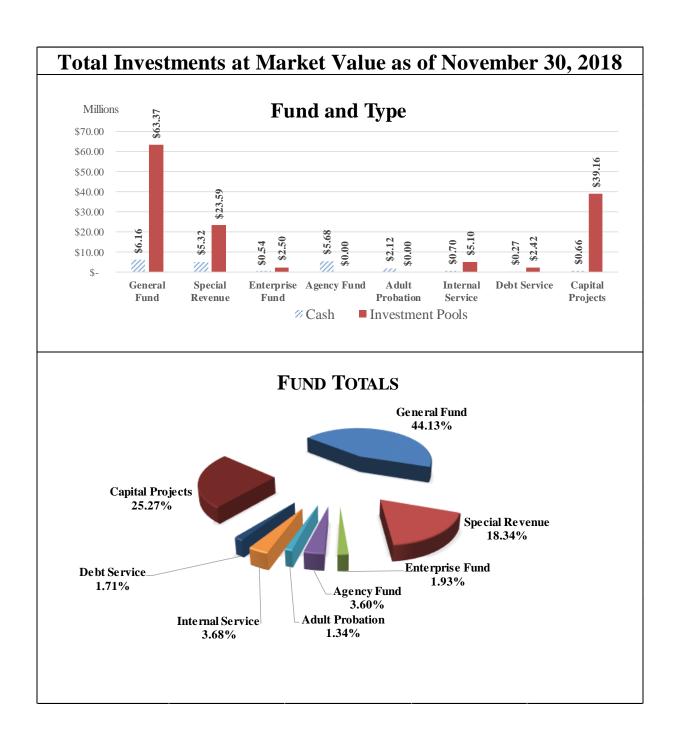

### **Investment Pool Additions and Deletions by Fund**

For the Month Ended November 30, 2018

|                    | Balance          |                |                |              | Balance          |
|--------------------|------------------|----------------|----------------|--------------|------------------|
|                    | As Of            | Deposits       | Withdrawals    | Interest     | As Of            |
| Fund               | 10/31/2018       |                |                |              | 11/30/2018       |
| General Fund       | \$70,294,394.54  | \$1,250,000.00 | \$8,300,000.00 | \$126,642.31 | \$63,371,036.85  |
| Special Revenue    | 22,912,215.80    | 1,368,500.00   | 741,020.00     | 45,514.94    | 23,585,210.74    |
| Enterprise Fund    | 2,496,892.18     | -              | -              | 4,699.51     | 2,501,591.69     |
| Internal Service   | 5,086,493.66     | -              | -              | 9,844.34     | 5,096,338.00     |
| Debt Service       | 1,916,994.46     | 495,300.00     | -              | 4,084.93     | 2,416,379.39     |
| Capital Projects   | 40,005,511.06    | 29,000.00      | 950,000.00     | 77,706.58    | 39,162,217.64    |
| Total All Accounts | \$142,712,501.70 | \$3,142,800.00 | \$9,991,020.00 | \$268,492.61 | \$136,132,774.31 |