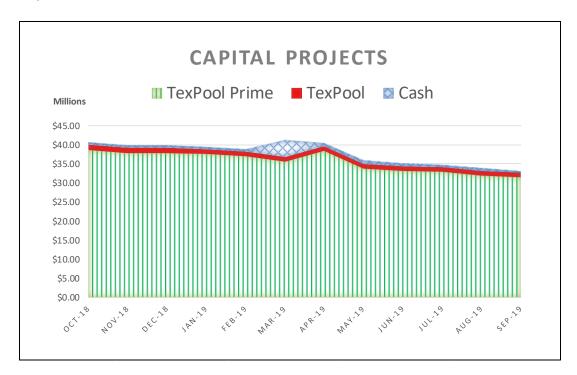

The following graphs display the invested balances of each of the funds, at month-end for the period of October 2018 through September 2019.

During the twelve months ended September 30, 2019, the County earned investment interest \$4,725,622 and now account interest of \$111,861 for a total of \$4,837,483, which when compared to the \$3,242,378 earned during same twelve month period in the prior year is an increase of \$1,595,105 or 49.20 percent. The County benchmarks the portfolio performance against a moving average securities benchmark consisting of the average monthly market yields on the 90-day Treasury bill. Based on the County's current investment structure, the portfolio yield, on average was more than the benchmark rate by 0.049 basis points due to the interest rate offered by Vantage Bank being substantially lower than the 90-day Treasury bill rate. On December 11, 2018, the general fund cash and investments reached its low point of \$62,960,404, with TexPool, TexPool Prime and Munis general fund cash balances at \$2,236,203, \$55,027,852, and \$5,696,349 or 3.55%, 87.40%, and 9.05%, respectively. On February 12, 2019, general fund reached its peak level of \$174,955,984, with Texpool, Texpool Prime, and the Munis general fund cash balances at \$2,236,203, \$163,795,702, and \$8,924,079 or 1.28%, 93.62%, and 5.10%, respectively.