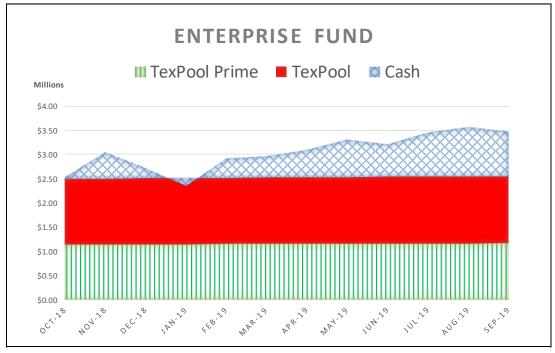

The following graphs display the invested balances of each of the funds, at month-end for the period of October 2018 through September 2019.

During the twelve months ended September 30, 2019, the County earned investment interest \$4,725,622 and now account interest of \$111,861 for a total of \$4,837,483, which when compared to the \$3,242,378 earned during same twelve month period in the prior year is an increase of \$1,595,105 or 49.20 percent. The County benchmarks the portfolio performance against a moving average securities benchmark consisting of the average monthly market yields on the 90-day Treasury bill. Based on the County's current investment structure, the portfolio yield, on average was more than the benchmark rate by 0.049 basis points due to the interest rate offered by Vantage Bank being substantially lower than the 90-day Treasury bill rate. On December 11, 2018, the general fund cash and investments reached its low point of \$62,960,404, with TexPool, TexPool Prime and Munis general fund cash balances at \$2,236,203, \$55,027,852, and \$5,696,349 or 3.55%, 87.40%, and 9.05%, respectively. On February 12, 2019, general fund reached its peak level of \$174,955,984, with Texpool, Texpool Prime, and the Munis general fund cash balances at \$2,236,203, \$163,795,702, and \$8,924,079 or 1.28%, 93.62%, and 5.10%, respectively.