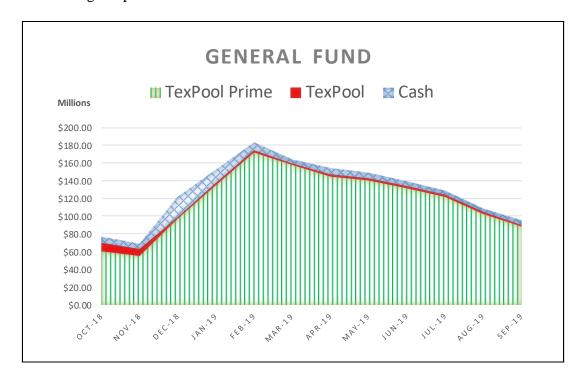

The following graphs display the invested balances of each of the funds, at month-end for the period of October 2018 through September 2019.

During the twelve months ended September 30, 2019, the County earned investment interest \$4,725,622 and now account interest of \$111,861 for a total of \$4,837,483, which when compared to the \$3,242,378 earned during same twelve month period in the prior year is an increase of \$1,595,105 or 49.20 percent. The County benchmarks the portfolio performance against a moving average securities benchmark consisting of the average monthly market yields on the 90-day Treasury bill. Based on the County's current investment structure, the portfolio yield, on average was more than the benchmark rate by 0.049 basis points due to the interest rate offered by Vantage Bank being substantially lower than the 90-day Treasury bill rate. On December 11, 2018, the general fund cash and investments reached its low point of \$62,960,404, with TexPool, TexPool Prime and Munis general fund cash balances at \$2,236,203, \$55,027,852, and \$5,696,349 or 3.55%, 87.40%, and 9.05%, respectively. On February 12, 2019, general fund reached its peak level of \$174,955,984, with Texpool, Texpool Prime, and the Munis general fund cash balances at \$2,236,203, \$163,795,702, and \$8,924,079 or 1.28%, 93.62%, and 5.10%, respectively.

The County's combined investment portfolio including cash had an October 1, 2018, book value of \$178,603,145 and a September 30, 2019, book value of \$173,846,979. General Fund investments, including cash, as of September 30, 2019, totaled \$95,689,451, when compared to the September 30, 2018, total of \$89,893,475 is an increase of \$5,795,976 or 6.45 percent over the prior year. September 2019 Ad Valorem Tax revenue totaled \$188,971,540 when compared to September 2018 receipts of \$179,540,604 resulted in an increase of \$9,430,936 or 5.25 percent. This increase is due to new property added during the year. General fund revenue and expenditure totals for the twelve months ended September 30, 2019, were \$284,904,253 and \$276,282,836, respectively, which resulted in revenues over expenditures of \$8,621,417.