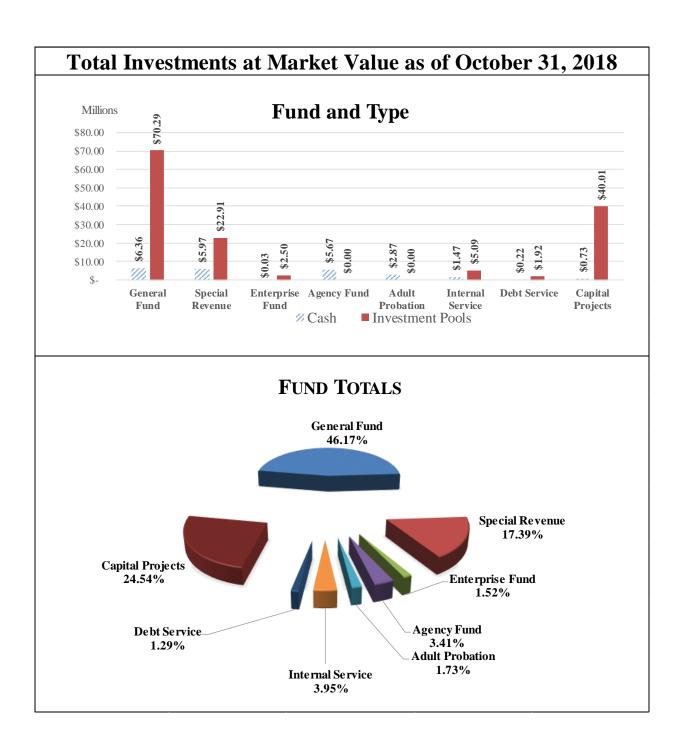

#### **Investment Pool Additions and Deletions by Fund**

For the Month Ended October 31, 2018

|                    | Balance          |                |                 |              | Balance          |
|--------------------|------------------|----------------|-----------------|--------------|------------------|
|                    | As Of            | Deposits       | Withdrawals     | Interest     | As Of            |
| Fund               | 9/30/2018        |                |                 |              | 10/31/2018       |
| General Fund       | \$81,870,325.25  | \$1,273,729.93 | \$13,000,000.00 | \$150,339.36 | \$70,294,394.54  |
| Special Revenue    | 22,568,551.72    | 1,628,430.00   | 1,330,680.00    | 45,914.08    | 22,912,215.80    |
| Enterprise Fund    | 2,492,173.76     | -              | -               | 4,718.42     | 2,496,892.18     |
| Internal Service   | 5,076,607.83     | -              | -               | 9,885.83     | 5,086,493.66     |
| Debt Service       | 1,672,169.80     | 241,200.00     | -               | 3,624.66     | 1,916,994.46     |
| Capital Projects   | 40,338,583.11    | -              | 412,229.93      | 79,157.88    | 40,005,511.06    |
| Total All Accounts | \$154,018,411.47 | \$3,143,359.93 | \$14,742,909.93 | \$293,640.23 | \$142,712,501.70 |