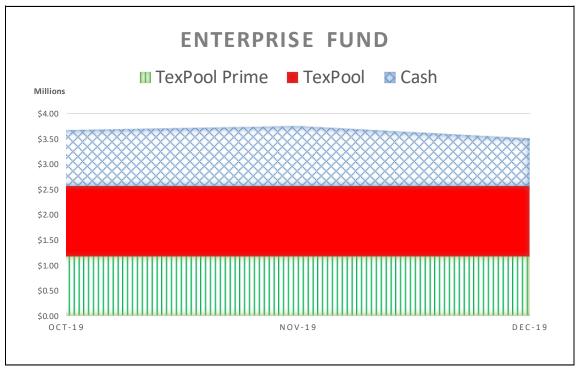

The following graphs display the invested balances of each of the funds, at month-end for the period of October 2019 through December 2019.

During the three months ended October 31, 2019, the County earned investment interest \$695,700 and now account interest of \$54,473 for a total of \$750,173, which when compared to the \$889,322 earned during same three month period in the prior year is an decrease of \$139,149 or 15.65 percent. The County benchmarks the portfolio performance against a moving average securities benchmark consisting of the average monthly market yields on the 90-day Treasury bill. Based on the County's current investment structure, the portfolio yield, on average was less than the benchmark rate by 0.004 basis points due to the interest rate offered by Vantage Bank being substantially lower than the 90-day Treasury bill rate. On December 18, 2019, the general fund cash and investments reached its low point of \$69,503,111, with TexPool, TexPool Prime and Munis general fund cash balances at \$2,494,153, \$65,464,730, and \$1,544,228 or 3.59%, 94.19%, and 2.22%, respectively. As funds were spent down during the quarter the ratio of TexPool, TexPool Prime and cash changed with the cash ratio increasing and the TexPool, TexPool Prime ratios decreasing, until the County started receiving the bulk of Ad Valorem tax revenue on and after December 20, 2019.