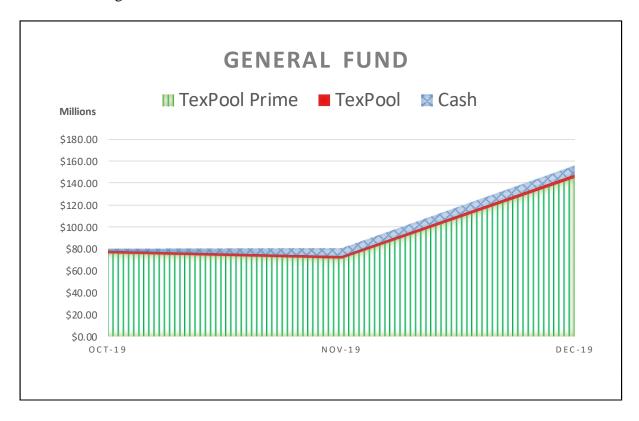

The following graphs display the invested balances of each of the funds, at month-end for the period of October 2019 through December 2019.

During the three months ended October 31, 2019, the County earned investment interest \$695,700 and now account interest of \$54,473 for a total of \$750,173, which when compared to the \$889,322 earned during same three month period in the prior year is an decrease of \$139,149 or 15.65 percent. The County benchmarks the portfolio performance against a moving average securities benchmark consisting of the average monthly market yields on the 90-day Treasury bill. Based on the County's current investment structure, the portfolio yield, on average was less than the benchmark rate by 0.004 basis points due to the interest rate offered by Vantage Bank being substantially lower than the 90-day Treasury bill rate. On December 18, 2019, the general fund cash and investments reached its low point of \$69,503,111, with TexPool, TexPool Prime and Munis general fund cash balances at \$2,494,153, \$65,464,730, and \$1,544,228 or 3.59%, 94.19%, and 2.22%, respectively. As funds were spent down during the quarter the ratio of TexPool, TexPool Prime and cash changed with the cash ratio increasing and the TexPool, TexPool Prime ratios decreasing, until the County started receiving the bulk of Ad Valorem tax revenue on and after December 20, 2019.