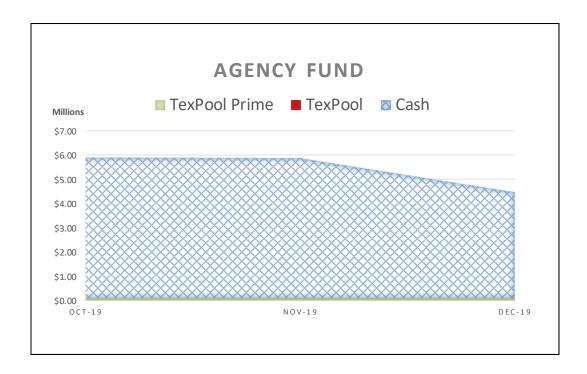

The following graphs display the invested balances of each of the funds, at month-end for the period of October 2019 through December 2019.

During the three months ended October 31, 2019, the County earned investment interest \$695,700 and now account interest of \$54,473 for a total of \$750,173, which when compared to the \$889,322 earned during same three month period in the prior year is an decrease of \$139,149 or 15.65 percent. The County benchmarks the portfolio performance against a moving average securities benchmark consisting of the average monthly market yields on the 90-day Treasury bill. Based on the County's current investment structure, the portfolio yield, on average was less than the benchmark rate by 0.004 basis points due to the interest rate offered by Vantage Bank being substantially lower than the 90-day Treasury bill rate. On December 18, 2019, the general fund cash and investments reached its low point of \$69,503,111, with TexPool, TexPool Prime and Munis general fund cash balances at \$2,494,153, \$65,464,730, and \$1,544,228 or 3.59%, 94.19%, and 2.22%, respectively. As funds were spent down during the quarter the ratio of TexPool, TexPool Prime and cash changed with the cash ratio increasing and the TexPool, TexPool Prime ratios decreasing, until the County started receiving the bulk of Ad Valorem tax revenue on and after December 20, 2019.