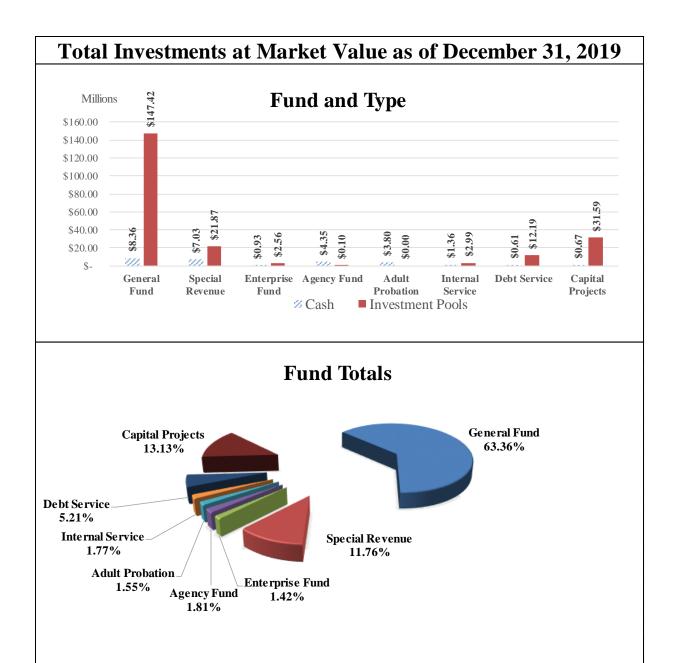

### **Investment Pool Additions and Deletions by Fund**

For the Quarter Ended December 31, 2019

| Fund               | Balance<br>As Of<br>9/30/2019 | Deposits         | Withdrawals     | Interest     | Balance<br>As Of<br>12/31/2019 |
|--------------------|-------------------------------|------------------|-----------------|--------------|--------------------------------|
| General Fund       | \$90,671,032.85               | \$94,780,720.00  | \$38,429,800.00 | \$397,782.98 | \$147,419,735.83               |
| Special Revenue    | 22,164,234.62                 | 1,391,030.00     | 1,792,870.00    | 106,272.40   | 21,868,667.02                  |
| Enterprise Fund    | 2,552,398.44                  | -                | -               | 11,741.46    | 2,564,139.90                   |
| Internal Service   | 2,972,104.90                  | -                | -               | 14,406.53    | 2,986,511.43                   |
| Debt Service       | 384,748.36                    | 11,845,100.00    | 51,000.00       | 9,730.77     | 12,188,579.13                  |
| Capital Projects   | 32,714,558.25                 | 500,000.00       | 1,775,000.00    | 155,261.25   | 31,594,819.50                  |
| Total All Accounts | \$151,572,957.11              | \$108,516,850.00 | \$42,058,670.00 | \$695,699.84 | \$218,726,836.95               |