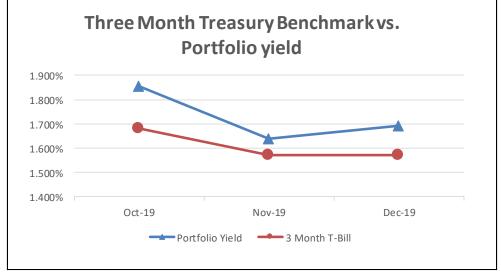

The following graphs display the invested balances of each of the funds, at month-end for the period of October 2019 through December 2019.

During the three months ended October 31, 2019, the County earned investment interest \$695,700 and now account interest of \$54,473 for a total of \$750,173, which when compared to the \$889,322 earned during same three month period in the prior year is an decrease of \$139,149 or 15.65 percent. The County benchmarks the portfolio performance against a moving average securities benchmark consisting of the average monthly market yields on the 90-day Treasury bill. Based on the County's current investment structure, the portfolio yield, on average was less than the benchmark rate by 0.004 basis points due to the interest rate offered by Vantage Bank being substantially lower than the 90-day Treasury bill rate. On December 18, 2019, the general fund cash and investments reached its low point of \$69,503,111, with TexPool, TexPool Prime and Munis general fund cash balances at \$2,494,153, \$65,464,730, and \$1,544,228 or 3.59%, 94.19%, and 2.22%, respectively. As funds were spent down during the quarter the ratio of TexPool, TexPool Prime and cash changed with the cash ratio increasing and the TexPool, TexPool Prime ratios decreasing, until the County started receiving the bulk of Ad Valorem tax revenue on and after December 20, 2019.