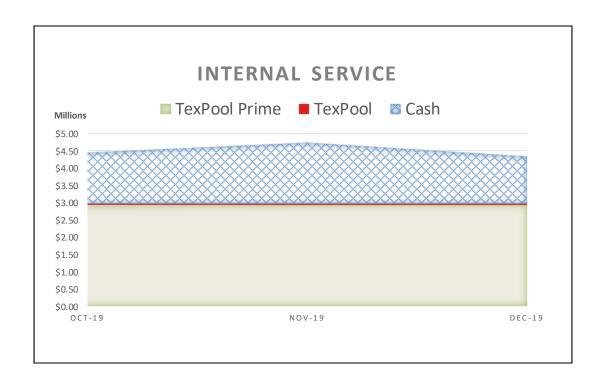

The following graphs display the invested balances of each of the funds, at month-end for the period of October 2019 through December 2019.

During the three months ended October 31, 2019, the County earned investment interest \$695,700 and now account interest of \$54,473 for a total of \$750,173, which when compared to the \$889,322 earned during same three month period in the prior year is an decrease of \$139,149 or 15.65 percent. The County benchmarks the portfolio performance against a moving average securities benchmark consisting of the average monthly market yields on the 90-day Treasury bill. Based on the County's current investment structure, the portfolio yield, on average was less than the benchmark rate by 0.004 basis points due to the interest rate offered by Vantage Bank being substantially lower than the 90-day Treasury bill rate. On December 18, 2019, the general fund cash and investments reached its low point of \$69,503,111, with TexPool, TexPool Prime and Munis general fund cash balances at \$2,494,153, \$65,464,730, and \$1,544,228 or 3.59%, 94.19%, and 2.22%, respectively. As funds were spent down during the quarter the ratio of TexPool, TexPool Prime and cash changed with the cash ratio increasing and the TexPool, TexPool Prime ratios decreasing, until the County started receiving the bulk of Ad Valorem tax revenue on and after December 20, 2019.