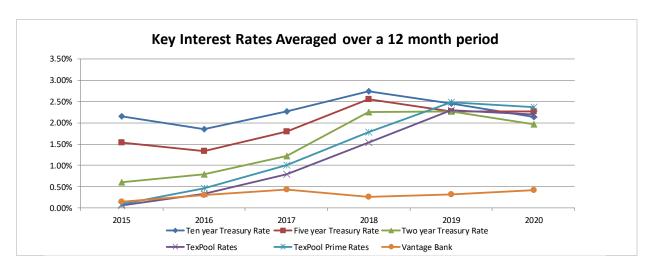

Although interest rates remain at low levels, the Fed lowered the Fed Funds Rate on October 31, 2019 by 25 basis points to between 1.50 and 1.75 percent. The average interest rates for TexPool, TexPool Prime, and Vantage Bank for the Period of October 1, 2019, through December 31, 2019 were 1.7372, 1.9229, and 0.6000 percent, respectively.