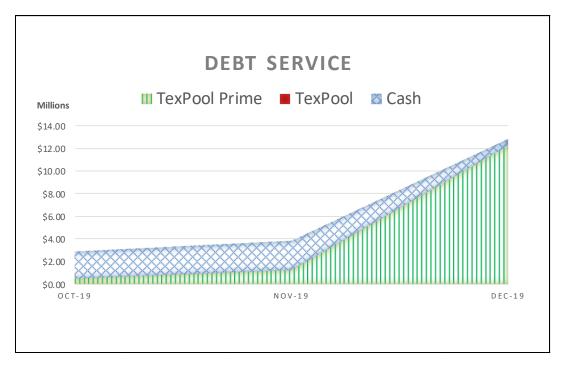

The following graphs display the invested balances of each of the funds, at month-end for the period of October 2019 through December 2019.

During the three months ended October 31, 2019, the County earned investment interest \$695,700 and now account interest of \$54,473 for a total of \$750,173, which when compared to the \$889,322 earned during same three month period in the prior year is an decrease of \$139,149 or 15.65 percent. The County benchmarks the portfolio performance against a moving average securities benchmark consisting of the average monthly market yields on the 90-day Treasury bill. Based on the County's current investment structure, the portfolio yield, on average was less than the benchmark rate by 0.004 basis points due to the interest rate offered by Vantage Bank being substantially lower than the 90-day Treasury bill rate. On December 18, 2019, the general fund cash and investments reached its low point of \$69,503,111, with TexPool, TexPool Prime and Munis general fund cash balances at \$2,494,153, \$65,464,730, and \$1,544,228 or 3.59%, 94.19%, and 2.22%, respectively. As funds were spent down during the quarter the ratio of TexPool, TexPool Prime and cash changed with the cash ratio increasing and the TexPool, TexPool Prime ratios decreasing, until the County started receiving the bulk of Ad Valorem tax revenue on and after December 20, 2019.