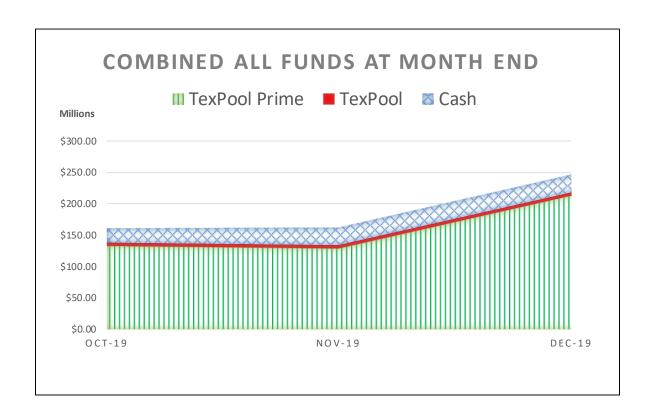

The following graphs display the invested balances of each of the funds, at month-end for the period of October 2019 through December 2019.

During the three months ended October 31, 2019, the County earned investment interest \$695,700 and now account interest of \$54,473 for a total of \$750,173, which when compared to the \$889,322 earned during same three month period in the prior year is an decrease of \$139,149 or 15.65 percent. The County benchmarks the portfolio performance against a moving average securities benchmark consisting of the average monthly market yields on the 90-day Treasury bill. Based on the County's current investment structure, the portfolio yield, on average was less than the benchmark rate by 0.004 basis points due to the interest rate offered by Vantage Bank being substantially lower than the 90-day Treasury bill rate. On December 18, 2019, the general fund cash and investments reached its low point of \$69,503,111, with TexPool, TexPool Prime and Munis general fund cash balances at \$2,494,153, \$65,464,730, and \$1,544,228 or 3.59%, 94.19%, and 2.22%, respectively. As funds were spent down during the quarter the ratio of TexPool, TexPool Prime and cash changed with the cash ratio increasing and the TexPool, TexPool Prime ratios decreasing, until the County started receiving the bulk of Ad Valorem tax revenue on and after December 20, 2019.

The unaudited book and fair market values of the combined investment portfolio including cash for each month from October 31, 2019, through December 31, 2019, are presented below:

| <b>Book Value</b> | Fair Market Value                               |
|-------------------|-------------------------------------------------|
| \$174,170,219     | \$174,170,219                                   |
| \$161,284,942     | \$161,556,644                                   |
| \$162,814,733     | \$163,040,625                                   |
| \$245,592,926     | \$245,845,506                                   |
|                   | \$174,170,219<br>\$161,284,942<br>\$162,814,733 |