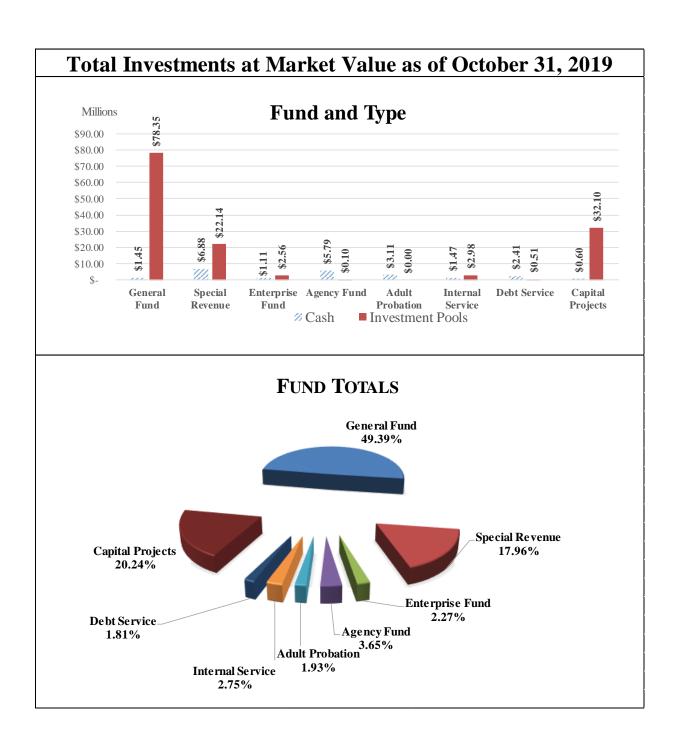

## **Investment Pool Additions and Deletions by Fund**

For the Month Ended October 31, 2019

| Fund               | Balance<br>As Of<br>9/30/2018 | Deposits       | Withdrawals     | Interest     | Balance<br>As Of<br>10/31/2018 |
|--------------------|-------------------------------|----------------|-----------------|--------------|--------------------------------|
| General Fund       | \$90,671,032.85               | \$1,330,350.00 | \$13,797,700.00 | \$147,882.31 | \$78,351,565.16                |
| Special Revenue    | 22,164,234.62                 | 479,750.00     | 543,000.00      | 38,699.22    | 22,139,683.84                  |
| Enterprise Fund    | 2,552,398.44                  | -              | -               | 4,300.12     | 2,556,698.56                   |
| Internal Service   | 2,972,104.90                  | -              | -               | 5,217.96     | 2,977,322.86                   |
| Debt Service       | 384,748.36                    | 128,300.00     | -               | 744.24       | 513,792.60                     |
| Capital Projects   | 32,714,558.25                 | 500,000.00     | 1,175,000.00    | 57,078.17    | 32,096,636.42                  |
| Total All Accounts | \$151,572,957.11              | \$2,438,400.00 | \$15,525,700.00 | \$254,104.66 | \$138,739,761.77               |