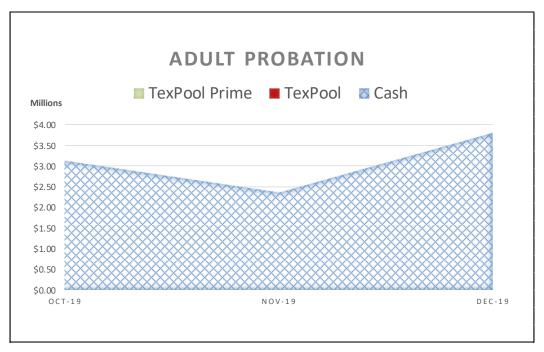

The following graphs display the invested balances of each of the funds, at month-end for the period of October 2019 through December 2019.

During the three months ended October 31, 2019, the County earned investment interest \$695,700 and now account interest of \$54,473 for a total of \$750,173, which when compared to the \$889,322 earned during same three month period in the prior year is an decrease of \$139,149 or 15.65 percent. The County benchmarks the portfolio performance against a moving average securities benchmark consisting of the average monthly market yields on the 90-day Treasury bill. Based on the County's current investment structure, the portfolio yield, on average was less than the benchmark rate by 0.004 basis points due to the interest rate offered by Vantage Bank being substantially lower than the 90-day Treasury bill rate. On December 18, 2019, the general fund cash and investments reached its low point of \$69,503,111, with TexPool, TexPool Prime and Munis general fund cash balances at \$2,494,153, \$65,464,730, and \$1,544,228 or 3.59%, 94.19%, and 2.22%, respectively. As funds were spent down during the quarter the ratio of TexPool, TexPool Prime and cash changed with the cash ratio increasing and the TexPool, TexPool Prime ratios decreasing, until the County started receiving the bulk of Ad Valorem tax revenue on and after December 20, 2019.