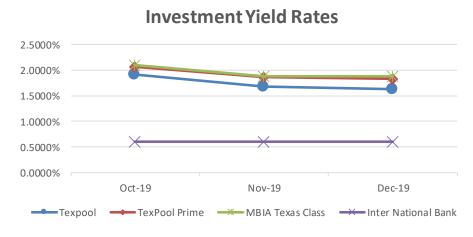

Although interest rates remain at low levels, the Fed lowered the Fed Funds Rate on October 31, 2019 by 25 basis points to between 1.50 and 1.75 percent. The average interest rates for TexPool, TexPool Prime, and Vantage Bank for the Period of October 1, 2019, through December 31, 2019 were 1.7372, 1.9229, and 0.6000 percent, respectively.

| <u>Month</u>      | $\underline{\text{WAM}}$ | NAV    | $\underline{\text{WAY}}$ | <u>PY</u> |
|-------------------|--------------------------|--------|--------------------------|-----------|
| October 31, 2019  | 1.00                     | 1.0017 | 1.8571                   | 1.8571    |
| November 30, 2019 | 1.00                     | 1.0014 | 1.6383                   | 1.6383    |
| December 31, 2019 | 1.00                     | 1.0010 | 1.6915                   | 1.6915    |