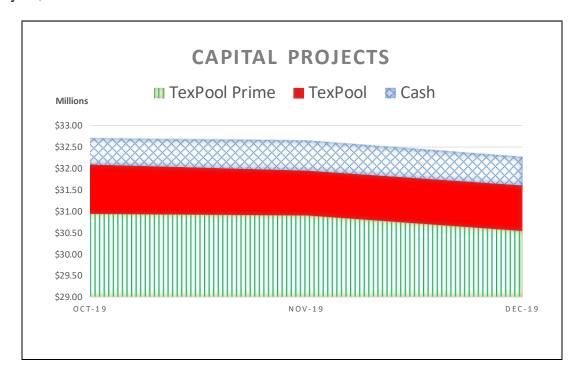

The following graphs display the invested balances of each of the funds, at month-end for the period of October 2019 through December 2019.

During the three months ended October 31, 2019, the County earned investment interest \$695,700 and now account interest of \$54,473 for a total of \$750,173, which when compared to the \$889,322 earned during same three month period in the prior year is an decrease of \$139,149 or 15.65 percent. The County benchmarks the portfolio performance against a moving average securities benchmark consisting of the average monthly market yields on the 90-day Treasury bill. Based on the County's current investment structure, the portfolio yield, on average was less than the benchmark rate by 0.004 basis points due to the interest rate offered by Vantage Bank being substantially lower than the 90-day Treasury bill rate. On December 18, 2019, the general fund cash and investments reached its low point of \$69,503,111, with TexPool, TexPool Prime and Munis general fund cash balances at \$2,494,153, \$65,464,730, and \$1,544,228 or 3.59%, 94.19%, and 2.22%, respectively. As funds were spent down during the quarter the ratio of TexPool, TexPool Prime and cash changed with the cash ratio increasing and the TexPool, TexPool Prime ratios decreasing, until the County started receiving the bulk of Ad Valorem tax revenue on and after December 20, 2019.