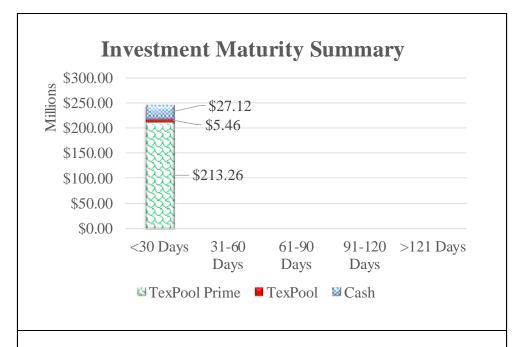

The Weighted Average Maturity (WAM) is the sum of the number of days to maturity of each security times the book value for the security for all investments divided by the combined book value of the portfolio. The Net Asset Value (NAV) is the market value of the portfolio divided by the book value of the portfolio. The Weighted Average Yield (WAY) is the sum of the purchase yield times the par value for each security divided by the sum of the par values for each security. The Portfolio Yield (PY) is the sum of the market yields at the end of the month, times the par value for each security divided by the sum of the par values for each security, which are shown below by month.

| <u>Month</u>      | $\underline{\text{WAM}}$ | NAV    | $\underline{\text{WAY}}$ | <u>PY</u> |
|-------------------|--------------------------|--------|--------------------------|-----------|
| October 31, 2019  | 1.00                     | 1.0017 | 1.8571                   | 1.8571    |
| November 30, 2019 | 1.00                     | 1.0014 | 1.6383                   | 1.6383    |
| December 31, 2019 | 1.00                     | 1.0010 | 1.6915                   | 1.6915    |