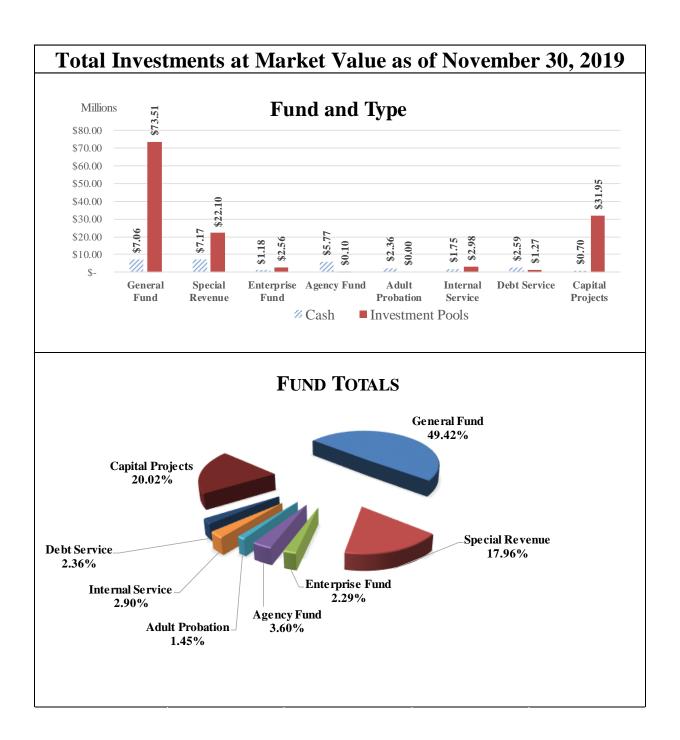

## **Investment Pool Additions and Deletions by Fund**

For the Month Ended November 30, 2019

|                    | Balance<br>As Of | Deposits       | Withdrawals     | Interest     | Balance<br>As Of |
|--------------------|------------------|----------------|-----------------|--------------|------------------|
| Fund               | 10/31/2018       |                |                 |              | 11/30/2018       |
| General Fund       | \$78,351,565.16  | \$5,321,000.00 | \$10,274,400.00 | \$115,624.55 | \$73,513,789.71  |
| Special Revenue    | 22,139,683.84    | 449,560.00     | 520,500.00      | 33,672.68    | 22,102,416.52    |
| Enterprise Fund    | 2,556,698.56     | -              | -               | 3,705.60     | 2,560,404.16     |
| Internal Service   | 2,977,322.86     | -              | -               | 4,558.70     | 2,981,881.56     |
| Debt Service       | 513,792.60       | 800,900.00     | 51,000.00       | 1,405.15     | 1,265,097.75     |
| Capital Projects   | 32,096,636.42    | -              | 200,000.00      | 48,922.98    | 31,945,559.40    |
| Total All Accounts | \$138,739,761.77 | \$6,571,460.00 | \$11,045,900.00 | \$208,049.30 | \$134,473,371.07 |