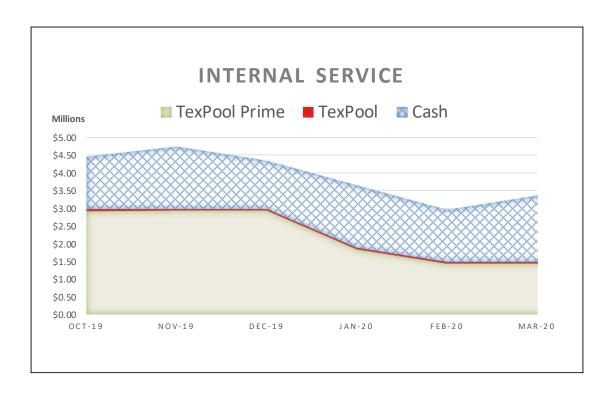

The following graphs display the invested balances of each of the funds, at month-end for the period of October 2019 through March 2020.

During the six months ended March 31, 2020, the County earned investment interest \$1,694,753 and now account interest of \$114,212 for a total of \$1,808,965, which when compared to the \$2,326,531 earned during same six month period in the prior year is an decrease of \$517,566 or 22.25 percent. The County benchmarks the portfolio performance against a moving average securities benchmark consisting of the average monthly market yields on the 90-day Treasury bill. Based on the County's current investment structure, the portfolio yield, on average was more than the benchmark rate by 0.219 basis points. On December 18, 2019, the general fund cash and investments reached its low point of \$69,503,111, with TexPool, TexPool Prime and Munis general fund cash balances at \$2,494,153, \$65,464,730, and \$1,544,228 or 3.59%, 94.19%, and 2.22%, respectively. As funds were spent down during the quarter the ratio of TexPool, TexPool Prime and cash changed with the cash ratio increasing and the TexPool, TexPool Prime ratios decreasing, until the County started receiving the bulk of Ad Valorem tax revenue on and after December 20, 2019.