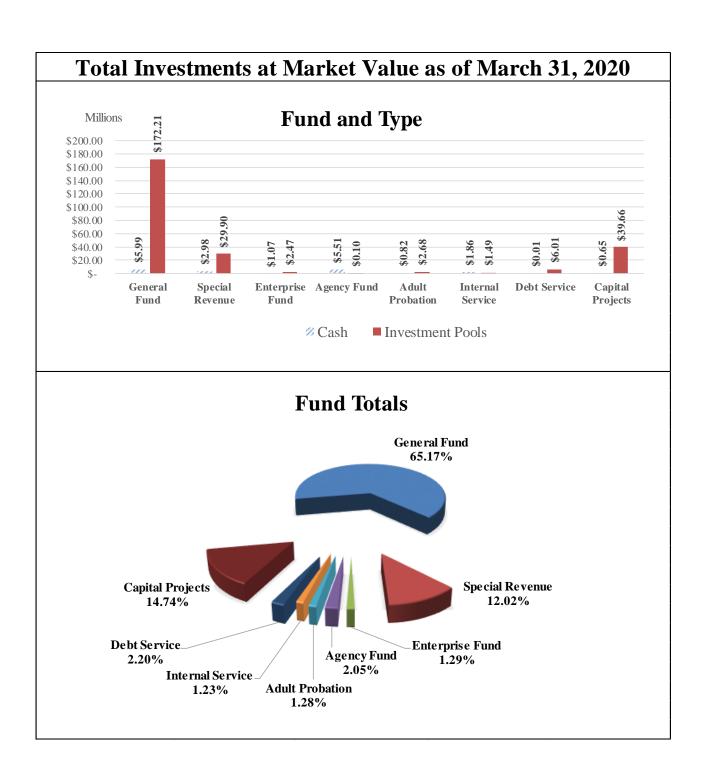

The following graphs display the invested balances of each of the funds, at month-end for the period of October 2019 through March 2020.

During the six months ended March 31, 2020, the County earned investment interest \$1,694,753 and now account interest of \$114,212 for a total of \$1,808,965, which when compared to the \$2,326,531 earned during same six month period in the prior year is an decrease of \$517,566 or 22.25 percent. The County benchmarks the portfolio performance against a moving average securities benchmark consisting of the average monthly market yields on the 90-day Treasury bill. Based on the County's current investment structure, the portfolio yield, on average was more than the benchmark rate by 0.219 basis points. On December 18, 2019, the general fund cash and investments reached its low point of \$69,503,111, with TexPool, TexPool Prime and Munis general fund cash balances at \$2,494,153, \$65,464,730, and \$1,544,228 or 3.59%, 94.19%, and 2.22%, respectively. As funds were spent down during the quarter the ratio of TexPool, TexPool Prime and cash changed with the cash ratio increasing and the TexPool, TexPool Prime ratios decreasing, until the County started receiving the bulk of Ad Valorem tax revenue on and after December 20, 2019.