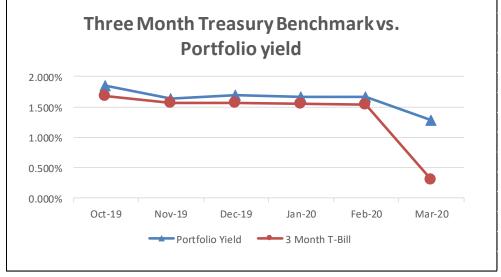

The following graphs display the invested balances of each of the funds, at month-end for the period of October 2019 through March 2020.

During the six months ended March 31, 2020, the County earned investment interest \$1,694,753 and now account interest of \$114,212 for a total of \$1,808,965, which when compared to the \$2,326,531 earned during same six month period in the prior year is an decrease of \$517,566 or 22.25 percent. The County benchmarks the portfolio performance against a moving average securities benchmark consisting of the average monthly market yields on the 90-day Treasury bill. Based on the County's current investment structure, the portfolio yield, on average was more than the benchmark rate by 0.219 basis points. On December 18, 2019, the general fund cash and investments reached its low point of \$69,503,111, with TexPool, TexPool Prime and Munis general fund cash balances at \$2,494,153, \$65,464,730, and \$1,544,228 or 3.59%, 94.19%, and 2.22%, respectively. As funds were spent down during the quarter the ratio of TexPool, TexPool Prime and cash changed with the cash ratio increasing and the TexPool, TexPool Prime ratios decreasing, until the County started receiving the bulk of Ad Valorem tax revenue on and after December 20, 2019.