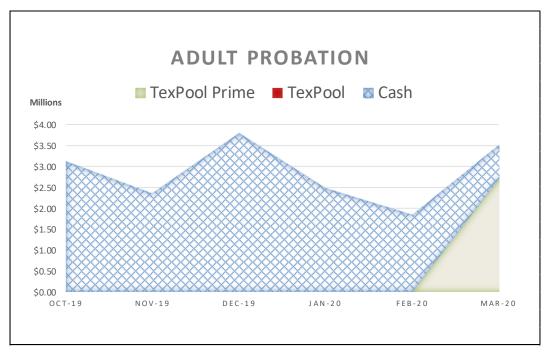

The following graphs display the invested balances of each of the funds, at month-end for the period of October 2019 through March 2020.

During the six months ended March 31, 2020, the County earned investment interest \$1,694,753 and now account interest of \$114,212 for a total of \$1,808,965, which when compared to the \$2,326,531 earned during same six month period in the prior year is an decrease of \$517,566 or 22.25 percent. The County benchmarks the portfolio performance against a moving average securities benchmark consisting of the average monthly market yields on the 90-day Treasury bill. Based on the County's current investment structure, the portfolio yield, on average was more than the benchmark rate by 0.219 basis points. On December 18, 2019, the general fund cash and investments reached its low point of \$69,503,111, with TexPool, TexPool Prime and Munis general fund cash balances at \$2,494,153, \$65,464,730, and \$1,544,228 or 3.59%, 94.19%, and 2.22%, respectively. As funds were spent down during the quarter the ratio of TexPool, TexPool Prime and cash changed with the cash ratio increasing and the TexPool, TexPool Prime ratios decreasing, until the County started receiving the bulk of Ad Valorem tax revenue on and after December 20, 2019.