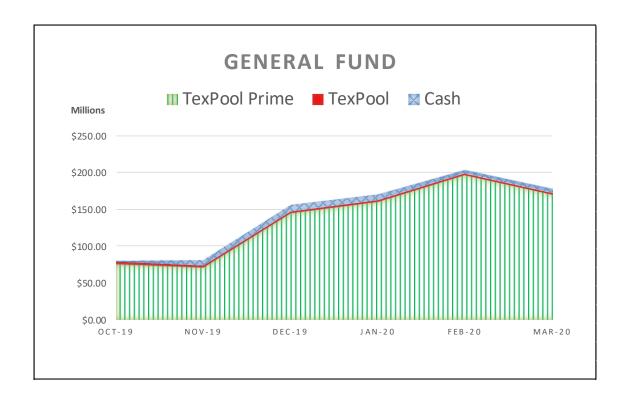

The following graphs display the invested balances of each of the funds, at month-end for the period of October 2019 through March 2020.

During the six months ended March 31, 2020, the County earned investment interest \$1,694,753 and now account interest of \$114,212 for a total of \$1,808,965, which when compared to the \$2,326,531 earned during same six month period in the prior year is an decrease of \$517,566 or 22.25 percent. The County benchmarks the portfolio performance against a moving average securities benchmark consisting of the average monthly market yields on the 90-day Treasury bill. Based on the County's current investment structure, the portfolio yield, on average was more than the benchmark rate by 0.219 basis points. On December 18, 2019, the general fund cash and investments reached its low point of \$69,503,111, with TexPool, TexPool Prime and Munis general fund cash balances at \$2,494,153, \$65,464,730, and \$1,544,228 or 3.59%, 94.19%, and 2.22%, respectively. As funds were spent down during the quarter the ratio of TexPool, TexPool Prime and cash changed with the cash ratio increasing and the TexPool, TexPool Prime ratios decreasing, until the County started receiving the bulk of Ad Valorem tax revenue on and after December 20, 2019.