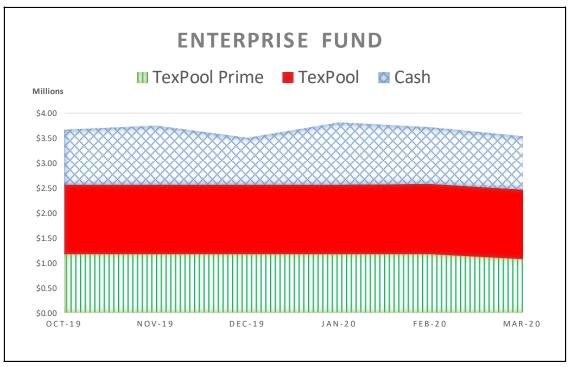

The following graphs display the invested balances of each of the funds, at month-end for the period of October 2019 through March 2020.

During the six months ended March 31, 2020, the County earned investment interest \$1,694,753 and now account interest of \$114,212 for a total of \$1,808,965, which when compared to the \$2,326,531 earned during same six month period in the prior year is an decrease of \$517,566 or 22.25 percent. The County benchmarks the portfolio performance against a moving average securities benchmark consisting of the average monthly market yields on the 90-day Treasury bill. Based on the County's current investment structure, the portfolio yield, on average was more than the benchmark rate by 0.219 basis points. On December 18, 2019, the general fund cash and investments reached its low point of \$69,503,111, with TexPool, TexPool Prime and Munis general fund cash balances at \$2,494,153, \$65,464,730, and \$1,544,228 or 3.59%, 94.19%, and 2.22%, respectively. As funds were spent down during the quarter the ratio of TexPool, TexPool Prime and cash changed with the cash ratio increasing and the TexPool, TexPool Prime ratios decreasing, until the County started receiving the bulk of Ad Valorem tax revenue on and after December 20, 2019.