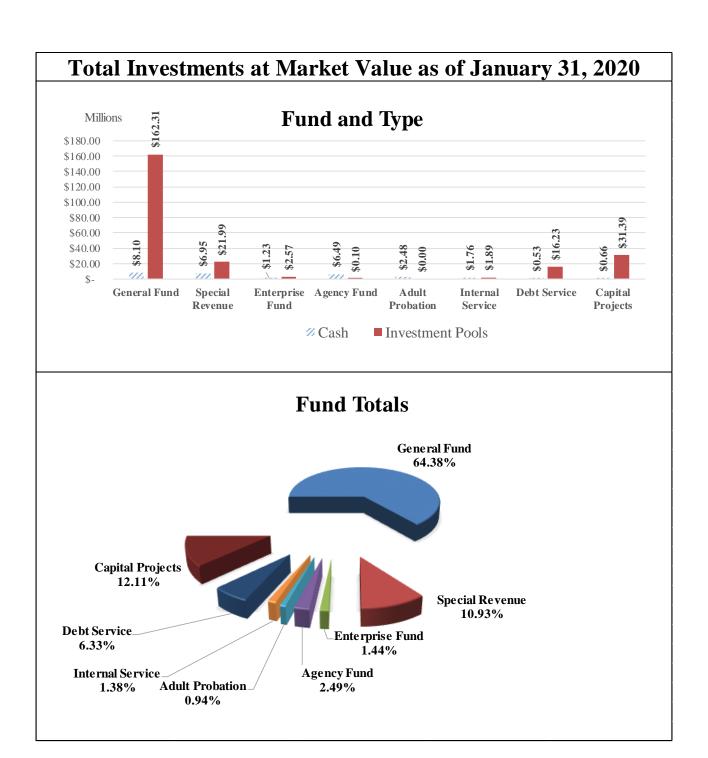

The following graphs display the invested balances of each of the funds, at month-end for the period of October 2019 through March 2020.

During the six months ended March 31, 2020, the County earned investment interest \$1,694,753 and now account interest of \$114,212 for a total of \$1,808,965, which when compared to the \$2,326,531 earned during same six month period in the prior year is an decrease of \$517,566 or 22.25 percent. The County benchmarks the portfolio performance against a moving average securities benchmark consisting of the average monthly market yields on the 90-day Treasury bill. Based on the County's current investment structure, the portfolio yield, on average was more than the benchmark rate by 0.219 basis points. On December 18, 2019, the general fund cash and investments reached its low point of \$69,503,111, with TexPool, TexPool Prime and Munis general fund cash balances at \$2,494,153, \$65,464,730, and \$1,544,228 or 3.59%, 94.19%, and 2.22%, respectively. As funds were spent down during the quarter the ratio of TexPool, TexPool Prime and cash changed with the cash ratio increasing and the TexPool, TexPool Prime ratios decreasing, until the County started receiving the bulk of Ad Valorem tax revenue on and after December 20, 2019.