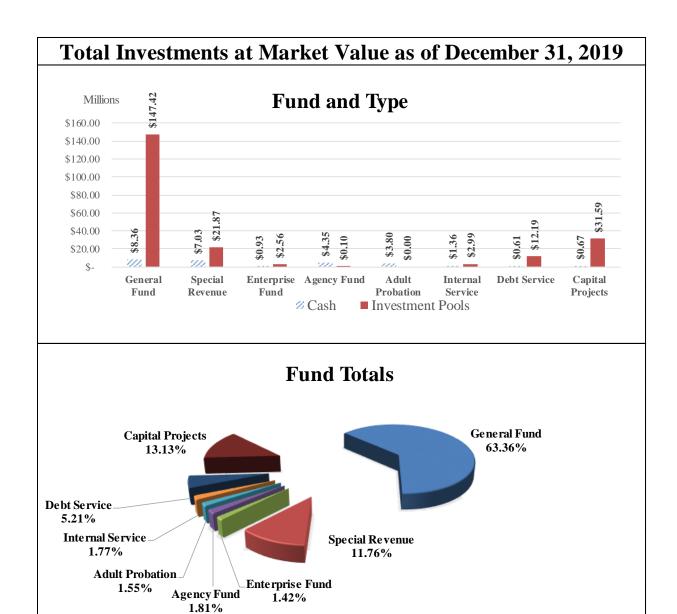

The following graphs display the invested balances of each of the funds, at month-end for the period of October 2019 through March 2020.

During the six months ended March 31, 2020, the County earned investment interest \$1,694,753 and now account interest of \$114,212 for a total of \$1,808,965, which when compared to the \$2,326,531 earned during same six month period in the prior year is an decrease of \$517,566 or 22.25 percent. The County benchmarks the portfolio performance against a moving average securities benchmark consisting of the average monthly market yields on the 90-day Treasury bill. Based on the County's current investment structure, the portfolio yield, on average was more than the benchmark rate by 0.219 basis points. On December 18, 2019, the general fund cash and investments reached its low point of \$69,503,111, with TexPool, TexPool Prime and Munis general fund cash balances at \$2,494,153, \$65,464,730, and \$1,544,228 or 3.59%, 94.19%, and 2.22%, respectively. As funds were spent down during the quarter the ratio of TexPool, TexPool Prime and cash changed with the cash ratio increasing and the TexPool, TexPool Prime ratios decreasing, until the County started receiving the bulk of Ad Valorem tax revenue on and after December 20, 2019.