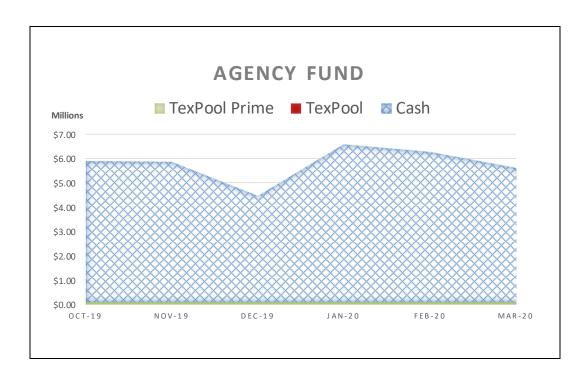

The following graphs display the invested balances of each of the funds, at month-end for the period of October 2019 through March 2020.

During the six months ended March 31, 2020, the County earned investment interest \$1,694,753 and now account interest of \$114,212 for a total of \$1,808,965, which when compared to the \$2,326,531 earned during same six month period in the prior year is an decrease of \$517,566 or 22.25 percent. The County benchmarks the portfolio performance against a moving average securities benchmark consisting of the average monthly market yields on the 90-day Treasury bill. Based on the County's current investment structure, the portfolio yield, on average was more than the benchmark rate by 0.219 basis points. On December 18, 2019, the general fund cash and investments reached its low point of \$69,503,111, with TexPool, TexPool Prime and Munis general fund cash balances at \$2,494,153, \$65,464,730, and \$1,544,228 or 3.59%, 94.19%, and 2.22%, respectively. As funds were spent down during the quarter the ratio of TexPool, TexPool Prime and cash changed with the cash ratio increasing and the TexPool, TexPool Prime ratios decreasing, until the County started receiving the bulk of Ad Valorem tax revenue on and after December 20, 2019.