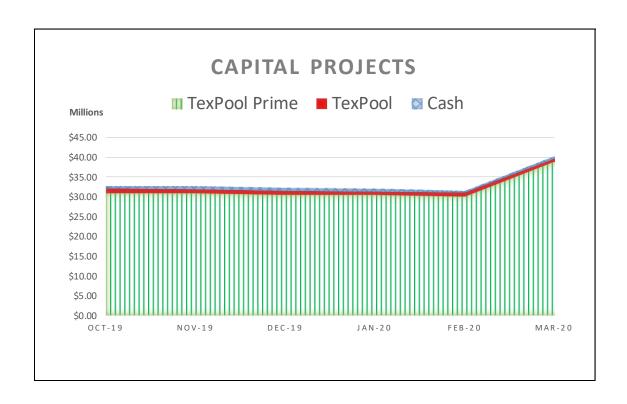

The following graphs display the invested balances of each of the funds, at month-end for the period of October 2019 through March 2020.

During the six months ended March 31, 2020, the County earned investment interest \$1,694,753 and now account interest of \$114,212 for a total of \$1,808,965, which when compared to the \$2,326,531 earned during same six month period in the prior year is an decrease of \$517,566 or 22.25 percent. The County benchmarks the portfolio performance against a moving average securities benchmark consisting of the average monthly market yields on the 90-day Treasury bill. Based on the County's current investment structure, the portfolio yield, on average was more than the benchmark rate by 0.219 basis points. On December 18, 2019, the general fund cash and investments reached its low point of \$69,503,111, with TexPool, TexPool Prime and Munis general fund cash balances at \$2,494,153, \$65,464,730, and \$1,544,228 or 3.59%, 94.19%, and 2.22%, respectively. As funds were spent down during the quarter the ratio of TexPool, TexPool Prime and cash changed with the cash ratio increasing and the TexPool, TexPool Prime ratios decreasing, until the County started receiving the bulk of Ad Valorem tax revenue on and after December 20, 2019.