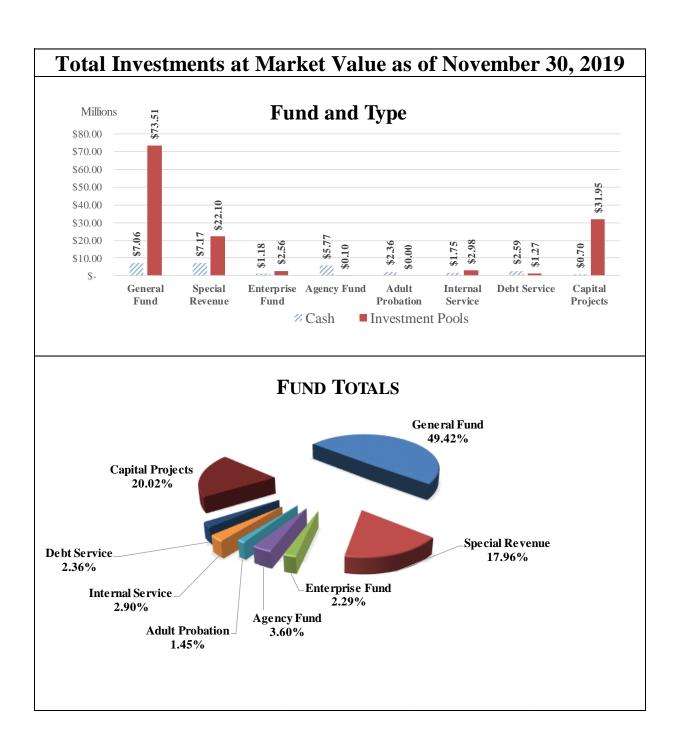

The following graphs display the invested balances of each of the funds, at month-end for the period of October 2019 through March 2020.

During the six months ended March 31, 2020, the County earned investment interest \$1,694,753 and now account interest of \$114,212 for a total of \$1,808,965, which when compared to the \$2,326,531 earned during same six month period in the prior year is an decrease of \$517,566 or 22.25 percent. The County benchmarks the portfolio performance against a moving average securities benchmark consisting of the average monthly market yields on the 90-day Treasury bill. Based on the County's current investment structure, the portfolio yield, on average was more than the benchmark rate by 0.219 basis points. On December 18, 2019, the general fund cash and investments reached its low point of \$69,503,111, with TexPool, TexPool Prime and Munis general fund cash balances at \$2,494,153, \$65,464,730, and \$1,544,228 or 3.59%, 94.19%, and 2.22%, respectively. As funds were spent down during the quarter the ratio of TexPool, TexPool Prime and cash changed with the cash ratio increasing and the TexPool, TexPool Prime ratios decreasing, until the County started receiving the bulk of Ad Valorem tax revenue on and after December 20, 2019.