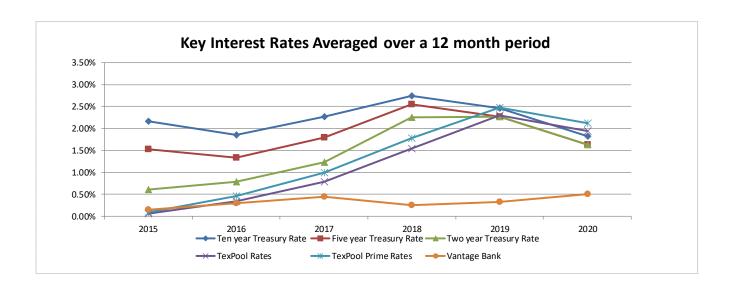

The year began with the overnight Fed Funds target range at 1.50% to 1.75%. The expectation is the Federal Reserve will hold rates steady for all of 2020. The unexpected emergence of COVID-19 has dramatically slowed economic growth and prompted Fed officials to make emergency rate cuts of half a percentage point on March 3, 2020, and a full point on March 16, 2020, bringing the overnight target range down to 0.00% to 0.25%. The average interest rates for TexPool, TexPool Prime, and Vantage Bank for the Period of January 1, 2020, through March 31, 2020, were 1.3956, 1.6332, and 0.6000 percent, respectively.