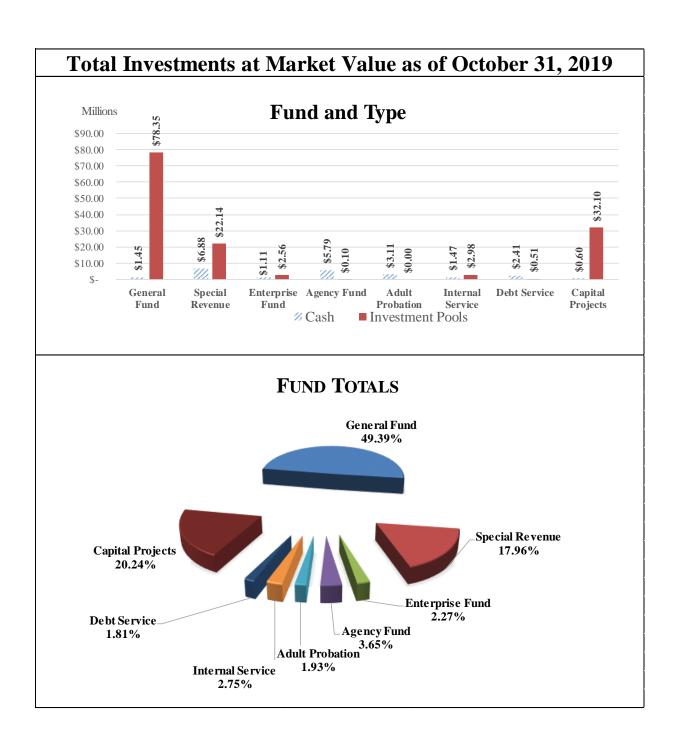

The following graphs display the invested balances of each of the funds, at month-end for the period of October 2019 through March 2020.

During the six months ended March 31, 2020, the County earned investment interest \$1,694,753 and now account interest of \$114,212 for a total of \$1,808,965, which when compared to the \$2,326,531 earned during same six month period in the prior year is an decrease of \$517,566 or 22.25 percent. The County benchmarks the portfolio performance against a moving average securities benchmark consisting of the average monthly market yields on the 90-day Treasury bill. Based on the County's current investment structure, the portfolio yield, on average was more than the benchmark rate by 0.219 basis points. On December 18, 2019, the general fund cash and investments reached its low point of \$69,503,111, with TexPool, TexPool Prime and Munis general fund cash balances at \$2,494,153, \$65,464,730, and \$1,544,228 or 3.59%, 94.19%, and 2.22%, respectively. As funds were spent down during the quarter the ratio of TexPool, TexPool Prime and cash changed with the cash ratio increasing and the TexPool, TexPool Prime ratios decreasing, until the County started receiving the bulk of Ad Valorem tax revenue on and after December 20, 2019.