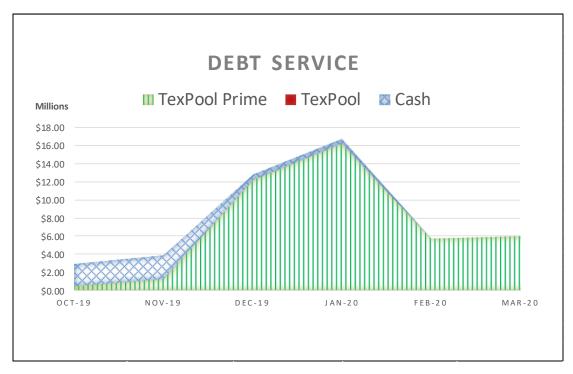

The following graphs display the invested balances of each of the funds, at month-end for the period of October 2019 through March 2020.

During the six months ended March 31, 2020, the County earned investment interest \$1,694,753 and now account interest of \$114,212 for a total of \$1,808,965, which when compared to the \$2,326,531 earned during same six month period in the prior year is an decrease of \$517,566 or 22.25 percent. The County benchmarks the portfolio performance against a moving average securities benchmark consisting of the average monthly market yields on the 90-day Treasury bill. Based on the County's current investment structure, the portfolio yield, on average was more than the benchmark rate by 0.219 basis points. On December 18, 2019, the general fund cash and investments reached its low point of \$69,503,111, with TexPool, TexPool Prime and Munis general fund cash balances at \$2,494,153, \$65,464,730, and \$1,544,228 or 3.59%, 94.19%, and 2.22%, respectively. As funds were spent down during the quarter the ratio of TexPool, TexPool Prime and cash changed with the cash ratio increasing and the TexPool, TexPool Prime ratios decreasing, until the County started receiving the bulk of Ad Valorem tax revenue on and after December 20, 2019.