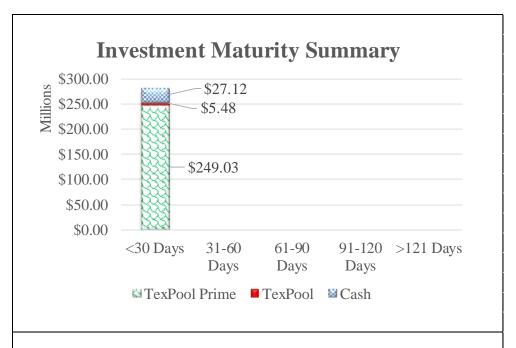

The following graphs display the invested balances of each of the funds, at month-end for the period of October 2019 through March 2020.

During the six months ended March 31, 2020, the County earned investment interest \$1,694,753 and now account interest of \$114,212 for a total of \$1,808,965, which when compared to the \$2,326,531 earned during same six month period in the prior year is an decrease of \$517,566 or 22.25 percent. The County benchmarks the portfolio performance against a moving average securities benchmark consisting of the average monthly market yields on the 90-day Treasury bill. Based on the County's current investment structure, the portfolio yield, on average was more than the benchmark rate by 0.219 basis points. On December 18, 2019, the general fund cash and investments reached its low point of \$69,503,111, with TexPool, TexPool Prime and Munis general fund cash balances at \$2,494,153, \$65,464,730, and \$1,544,228 or 3.59%, 94.19%, and 2.22%, respectively. As funds were spent down during the quarter the ratio of TexPool, TexPool Prime and cash changed with the cash ratio increasing and the TexPool, TexPool Prime ratios decreasing, until the County started receiving the bulk of Ad Valorem tax revenue on and after December 20, 2019.