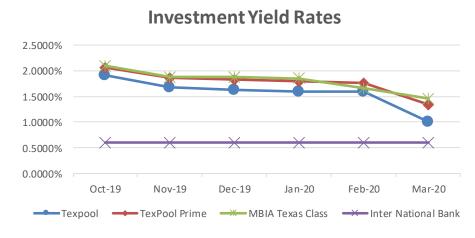

The Weighted Average Maturity (WAM) is the sum of the number of days to maturity of each security times the book value for the security for all investments divided by the combined book value of the portfolio. The Net Asset Value (NAV) is the market value of the portfolio divided by the book value of the portfolio. The Weighted Average Yield (WAY) is the sum of the purchase yield times the par value for each security divided by the sum of the par values for each security. The Portfolio Yield (PY) is the sum of the market yields at the end of the month, times the par value for each security divided by the sum of the par values for each security, which are shown below by month.

| Month             | $\underline{\text{WAM}}$ | NAV    | $\underline{\text{WAY}}$ | PY     |
|-------------------|--------------------------|--------|--------------------------|--------|
| October 31, 2019  | 1.00                     | 1.0017 | 1.8571                   | 1.8571 |
| November 30, 2019 | 1.00                     | 1.0014 | 1.6383                   | 1.6383 |
| December 31, 2019 | 1.00                     | 1.0010 | 1.6915                   | 1.6915 |
| January 31, 2020  | 1.00                     | 1.0014 | 1.6684                   | 1.6684 |
| February 29, 2020 | 1.00                     | 1.0013 | 1.6733                   | 1.6733 |
| March 31, 2020    | 1.00                     | 1.0012 | 1.2779                   | 1.2779 |