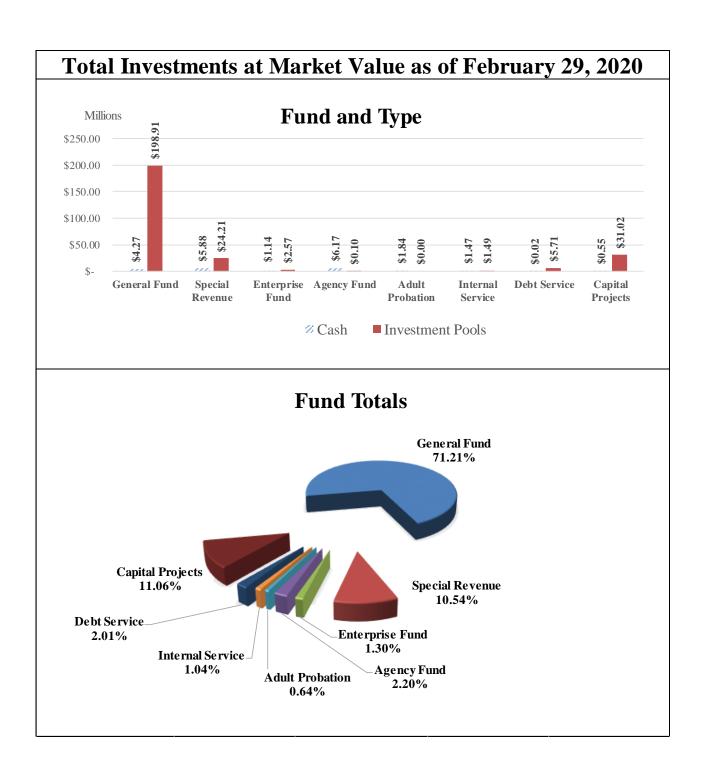

The following graphs display the invested balances of each of the funds, at month-end for the period of October 2019 through March 2020.

During the six months ended March 31, 2020, the County earned investment interest \$1,694,753 and now account interest of \$114,212 for a total of \$1,808,965, which when compared to the \$2,326,531 earned during same six month period in the prior year is an decrease of \$517,566 or 22.25 percent. The County benchmarks the portfolio performance against a moving average securities benchmark consisting of the average monthly market yields on the 90-day Treasury bill. Based on the County's current investment structure, the portfolio yield, on average was more than the benchmark rate by 0.219 basis points. On December 18, 2019, the general fund cash and investments reached its low point of \$69,503,111, with TexPool, TexPool Prime and Munis general fund cash balances at \$2,494,153, \$65,464,730, and \$1,544,228 or 3.59%, 94.19%, and 2.22%, respectively. As funds were spent down during the quarter the ratio of TexPool, TexPool Prime and cash changed with the cash ratio increasing and the TexPool, TexPool Prime ratios decreasing, until the County started receiving the bulk of Ad Valorem tax revenue on and after December 20, 2019.