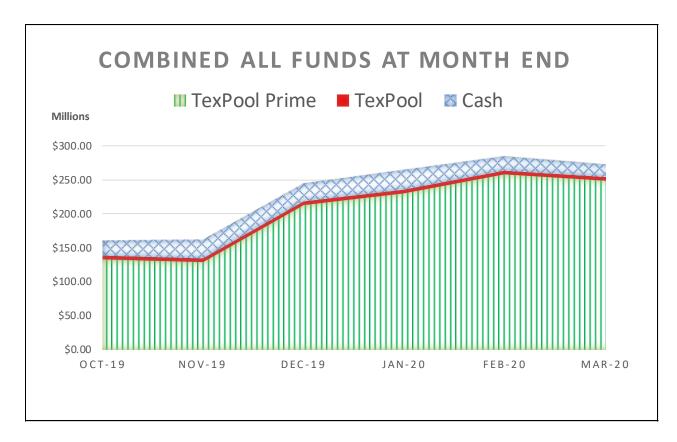

The following graphs display the invested balances of each of the funds, at month-end for the period of October 2019 through March 2020.

During the six months ended March 31, 2020, the County earned investment interest \$1,694,753 and now account interest of \$114,212 for a total of \$1,808,965, which when compared to the \$2,326,531 earned during same six month period in the prior year is an decrease of \$517,566 or 22.25 percent. The County benchmarks the portfolio performance against a moving average securities benchmark consisting of the average monthly market yields on the 90-day Treasury bill. Based on the County's current investment structure, the portfolio yield, on average was more than the benchmark rate by 0.219 basis points. On December 18, 2019, the general fund cash and investments reached its low point of \$69,503,111, with TexPool, TexPool Prime and Munis general fund cash balances at \$2,494,153, \$65,464,730, and \$1,544,228 or 3.59%, 94.19%, and 2.22%, respectively. As funds were spent down during the quarter the ratio of TexPool, TexPool Prime and cash changed with the cash ratio increasing and the TexPool, TexPool Prime ratios decreasing, until the County started receiving the bulk of Ad Valorem tax revenue on and after December 20, 2019.

The unaudited book and fair market values of the combined investment portfolio including cash for each month from October 31, 2019, through March 31, 2020, are presented below:

| Month             | <b>Book Value</b> | Fair Market Value |
|-------------------|-------------------|-------------------|
| October 1, 2019   | \$174,170,219     | \$174,170,219     |
| October 31, 2019  | \$161,284,942     | \$161,556,644     |
| November 30, 2019 | \$162,814,733     | \$163,040,625     |
| December 31, 2019 | \$245,592,926     | \$245,845,506     |
| January 31, 2020  | \$264,301,351     | \$264,669,172     |

| Month             | <b>Book Value</b> |
|-------------------|-------------------|
| February 29, 2020 | \$284,963,825     |
| March 31, 2020    | \$273,104,567     |

**Fair Market Value** \$285,339,576 \$273,419,786