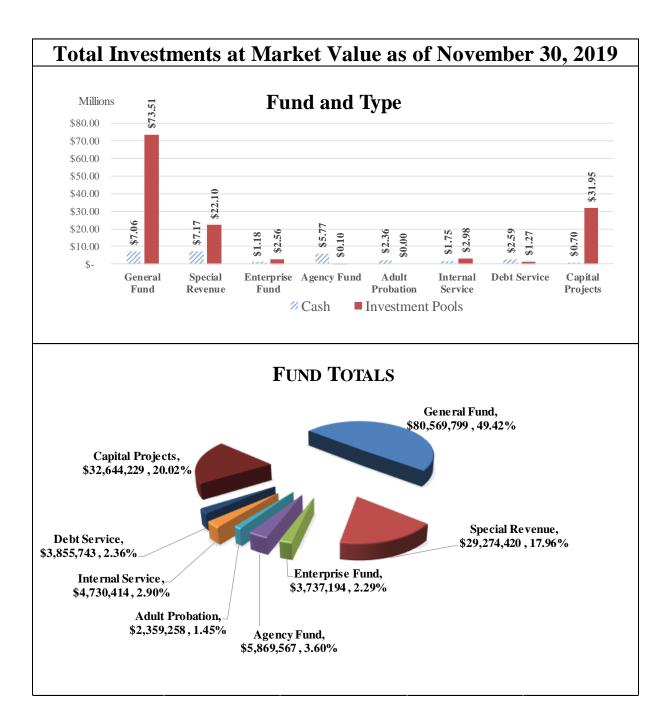

#### **Investment Pool Additions and Deletions by Fund** For the Month Ended November 30, 2019

|                    | Balance          |                |                 |              | Balance          |
|--------------------|------------------|----------------|-----------------|--------------|------------------|
|                    | As Of            | Deposits       | Withdrawals     | Interest     | As Of            |
| Fund               | 10/31/2018       |                |                 |              | 11/30/2018       |
| General Fund       | \$78,351,565.16  | \$5,321,000.00 | \$10,274,400.00 | \$115,624.55 | \$73,513,789.71  |
| Special Revenue    | 22,139,683.84    | 449,560.00     | 520,500.00      | 33,672.68    | 22,102,416.52    |
| Enterprise Fund    | 2,556,698.56     | -              | -               | 3,705.60     | 2,560,404.16     |
| Internal Service   | 2,977,322.86     | -              | -               | 4,558.70     | 2,981,881.56     |
| Debt Service       | 513,792.60       | 800,900.00     | 51,000.00       | 1,405.15     | 1,265,097.75     |
| Capital Projects   | 32,096,636.42    | -              | 200,000.00      | 48,922.98    | 31,945,559.40    |
| Total All Accounts | \$138,739,761.77 | \$6,571,460.00 | \$11,045,900.00 | \$208,049.30 | \$134,473,371.07 |