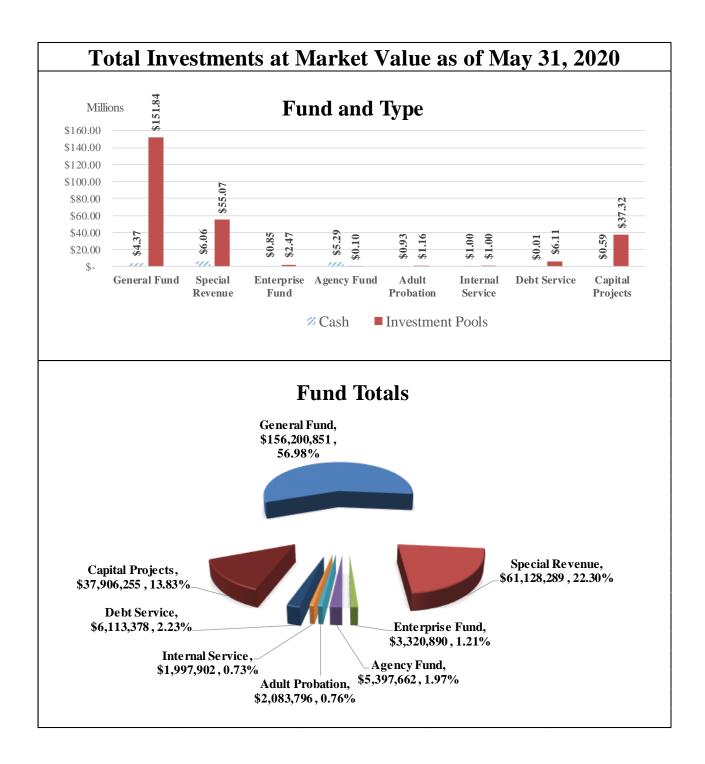

The following graphs display the invested balances of each of the funds at month-end for the period of October 2019 through June 2020.

During the nine months ended June 30, 2020, the County earned investment interest \$2,155,468 and now account interest of \$170,741 for a total of \$2,326,209, which when compared to the \$3,715,018 earned during same nine month period in the prior year is an decrease of \$1,388,810 or 37.38 percent. The County benchmarks the portfolio performance against a moving average securities benchmark consisting of the average monthly market yields on the 90-day Treasury bill. Based on the County's current investment structure, the portfolio yield on average, was more than the benchmark rate by 0.396 basis points. On December 18, 2019, the general fund cash and investments reached its low point of \$69,503,111, with TexPool, TexPool Prime and Munis general fund cash balances at \$2,494,153, \$65,464,730, and \$1,544,228 or 3.59%, 94.19% and 2.22%, respectively. As funds were spent down during the quarter the ratio of TexPool, TexPool Prime and cash changed with the cash ratio increasing and the TexPool, TexPool Prime ratios decreasing, until the County started receiving the bulk of Ad Valorem tax revenue on and after December 20, 2019.