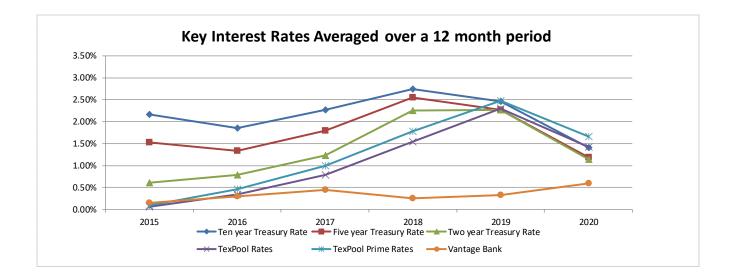

The year began with the overnight Fed Funds target range at 1.50% to 1.75%. The expectation was that the Federal Reserve would hold rates steady for all of 2020. The unexpected emergence of COVID-19 dramatically slowed economic growth and prompted Fed officials to make emergency rate cuts of half a percentage point on March 3, 2020 and a full point on March 16, 2020, bringing the overnight target range down to 0.00% to 0.25%. The average interest rates for TexPool, TexPool Prime, and Vantage Bank for the period of April 1, 2020, through June 30, 2020, were 0.3134, 0.7394, and 0.6000 percent, respectively.