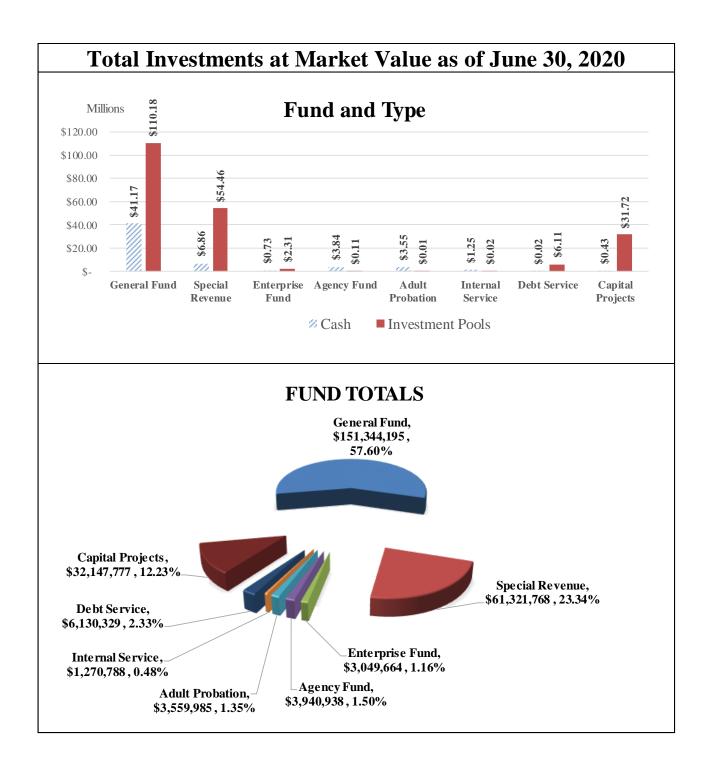

The following graphs display the invested balances of each of the funds at month-end for the period of October 2019 through June 2020.

During the nine months ended June 30, 2020, the County earned investment interest \$2,155,468 and now account interest of \$170,741 for a total of \$2,326,209, which when compared to the \$3,715,018 earned during same nine month period in the prior year is an decrease of \$1,388,810 or 37.38 percent. The County benchmarks the portfolio performance against a moving average securities benchmark consisting of the average monthly market yields on the 90-day Treasury bill. Based on the County's current investment structure, the portfolio yield on average, was more than the benchmark rate by 0.396 basis points. On December 18, 2019, the general fund cash and investments reached its low point of \$69,503,111, with TexPool, TexPool Prime and Munis general fund cash balances at \$2,494,153, \$65,464,730, and \$1,544,228 or 3.59%, 94.19% and 2.22%, respectively. As funds were spent down during the quarter the ratio of TexPool, TexPool Prime and cash changed with the cash ratio increasing and the TexPool, TexPool Prime ratios decreasing, until the County started receiving the bulk of Ad Valorem tax revenue on and after December 20, 2019.

#### **Investment Pool Additions and Deletions by Fund** For the Ouarter Ended June 30, 2020

|                          | Balance<br>As Of | Deposits        | Withdrawals     | Interest     | Balance<br>As Of |
|--------------------------|------------------|-----------------|-----------------|--------------|------------------|
| Fund                     | 3/31/2020        | Deposits        | vitini awais    | merest       | 6/30/2020        |
| General Fund             | \$172,209,698.98 | \$15,712,040.00 | \$78,033,840.00 | \$287,641.92 | \$110,175,540.90 |
| Special Revenue          | 29,900,555.84    | 1,301,910.00    | 2,579,880.00    | 53,012.21    | 28,675,598.05    |
| Special Revenue - Grants | -                | 27,000,000.00   | 1,250,000.00    | 32,896.69    | 25,782,896.69    |
| Enterprise Fund          | 2,466,161.88     | 1,300.00        | 155,800.00      | 3,027.48     | 2,314,689.36     |
| Agency Funds             | 104,808.99       | -               | -               | 193.37       | 105,002.36       |
| Internal Service         | 1,493,585.77     | -               | 1,472,577.99    | 1,952.58     | 22,960.36        |
| Debt Service             | 6,008,241.73     | 201,300.00      | 111,200.00      | 11,230.76    | 6,109,572.49     |
| Capital Projects         | 39,657,817.22    | -               | 8,008,742.49    | 67,899.60    | 31,716,974.33    |
| Adult Probation          | 2,675,703.39     | -               | 2,673,284.00    | 2,860.61     | 5,280.00         |
| Total All Accounts       | \$254,516,573.80 | \$44,216,550.00 | \$94,285,324.48 | \$460,715.22 | \$204,908,514.54 |