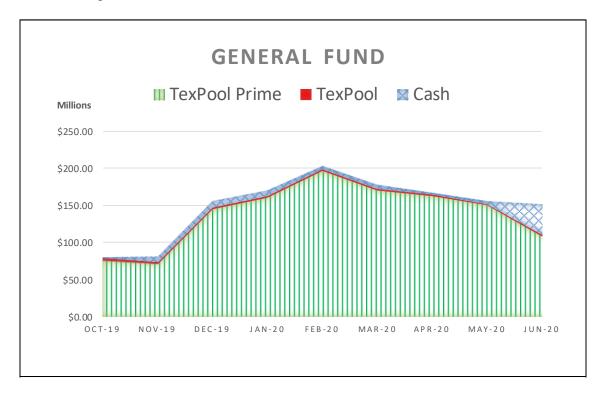

The following graphs display the invested balances of each of the funds at month-end for the period of October 2019 through June 2020.

During the nine months ended June 30, 2020, the County earned investment interest \$2,155,468 and now account interest of \$170,741 for a total of \$2,326,209, which when compared to the \$3,715,018 earned during same nine month period in the prior year is an decrease of \$1,388,810 or 37.38 percent. The County benchmarks the portfolio performance against a moving average securities benchmark consisting of the average monthly market yields on the 90-day Treasury bill. Based on the County's current investment structure, the portfolio yield on average, was more than the benchmark rate by 0.396 basis points. On December 18, 2019, the general fund cash and investments reached its low point of \$69,503,111, with TexPool, TexPool Prime and Munis general fund cash balances at \$2,494,153, \$65,464,730, and \$1,544,228 or 3.59%, 94.19% and 2.22%, respectively. As funds were spent down during the quarter the ratio of TexPool, TexPool Prime and cash changed with the cash ratio increasing and the TexPool, TexPool Prime ratios decreasing, until the County started receiving the bulk of Ad Valorem tax revenue on and after December 20, 2019.