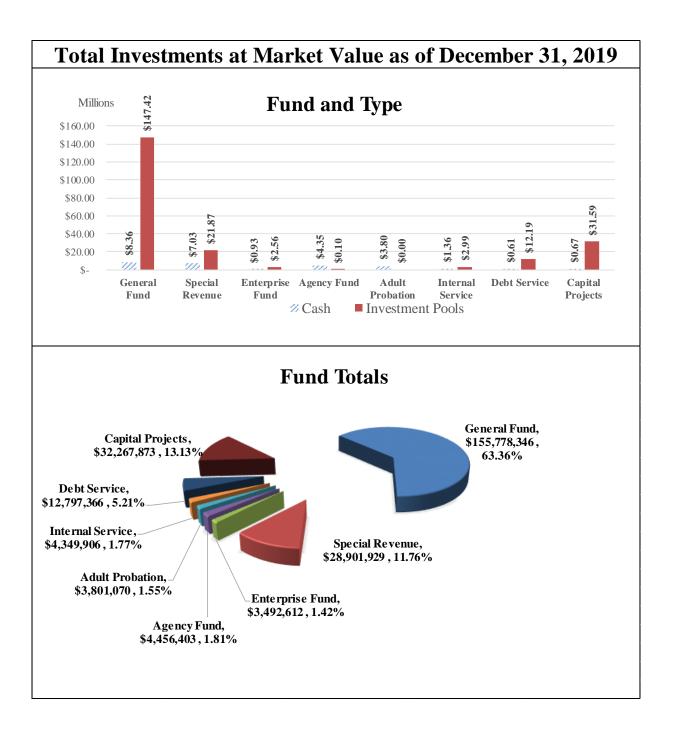

## Cash Balances By Fund For the Month Ended December 31, 2019

|                            | Beginning       |                  |                  |             | Ending          |
|----------------------------|-----------------|------------------|------------------|-------------|-----------------|
| Fund                       | Balance         | Receipts         | Disbursements    | Interest    | Balance         |
| General Fund               | \$7,056,008.99  | \$114,573,363.77 | \$113,276,147.32 | \$5,384.51  | \$8,358,609.95  |
| Special Revenue            | 5,937,737.87    | 2,363,965.40     | 2,345,119.47     | 6,842.00    | 5,963,425.80    |
| Special Revenue - Grants   | 1,234,265.67    | 1,818,887.55     | 1,985,134.12     | 1,817.36    | 1,069,836.46    |
| Enterprise Fund            | 1,176,789.59    | 458,844.01       | 707,900.22       | 739.08      | 928,472.46      |
| Agency Funds               | 5,765,345.32    | 3,646,671.28     | 5,063,165.56     | 3,167.56    | 4,352,018.60    |
| Agency Funds - Adult Prob. | 2,359,258.00    | 2,777,345.87     | 1,335,533.51     | -           | 3,801,070.36    |
| Internal Service           | 1,748,532.81    | 1,906,744.81     | 2,292,576.54     | 693.72      | 1,363,394.80    |
| Debt Service               | 2,590,645.38    | 8,933,850.96     | 10,915,900.00    | 190.44      | 608,786.78      |
| Capital Projects           | 698,670.02      | 400,000.00       | 425,815.41       | 198.84      | 673,053.45      |
| Total All Accounts         | \$28,567,253.65 | \$136,879,673.65 | \$138,347,292.15 | \$19,033.51 | \$27,118,668.66 |