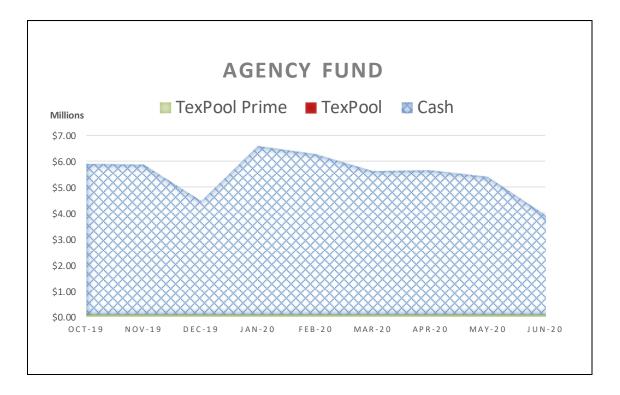

The following graphs display the invested balances of each of the funds at month-end for the period of October 2019 through June 2020.

During the nine months ended June 30, 2020, the County earned investment interest \$2,155,468 and now account interest of \$170,741 for a total of \$2,326,209, which when compared to the \$3,715,018 earned during same nine month period in the prior year is an decrease of \$1,388,810 or 37.38 percent. The County benchmarks the portfolio performance against a moving average securities benchmark consisting of the average monthly market yields on the 90-day Treasury bill. Based on the County's current investment structure, the portfolio yield on average, was more than the benchmark rate by 0.396 basis points. On December 18, 2019, the general fund cash and investments reached its low point of \$69,503,111, with TexPool, TexPool Prime and Munis general fund cash balances at \$2,494,153, \$65,464,730, and \$1,544,228 or 3.59%, 94.19% and 2.22%, respectively. As funds were spent down during the quarter the ratio of TexPool, TexPool Prime and cash changed with the cash ratio increasing and the TexPool, TexPool Prime ratios decreasing, until the County started receiving the bulk of Ad Valorem tax revenue on and after December 20, 2019.