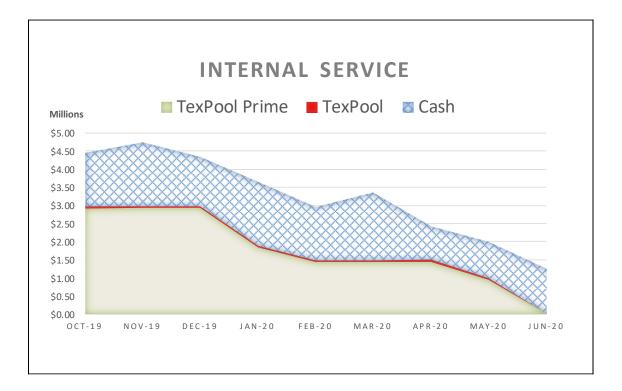

The following graphs display the invested balances of each of the funds at month-end for the period of October 2019 through June 2020.

During the nine months ended June 30, 2020, the County earned investment interest \$2,155,468 and now account interest of \$170,741 for a total of \$2,326,209, which when compared to the \$3,715,018 earned during same nine month period in the prior year is an decrease of \$1,388,810 or 37.38 percent. The County benchmarks the portfolio performance against a moving average securities benchmark consisting of the average monthly market yields on the 90-day Treasury bill. Based on the County's current investment structure, the portfolio yield on average, was more than the benchmark rate by 0.396 basis points. On December 18, 2019, the general fund cash and investments reached its low point of \$69,503,111, with TexPool, TexPool Prime and Munis general fund cash balances at \$2,494,153, \$65,464,730, and \$1,544,228 or 3.59%, 94.19% and 2.22%, respectively. As funds were spent down during the quarter the ratio of TexPool, TexPool Prime and cash changed with the cash ratio increasing and the TexPool, TexPool Prime ratios decreasing, until the County started receiving the bulk of Ad Valorem tax revenue on and after December 20, 2019.