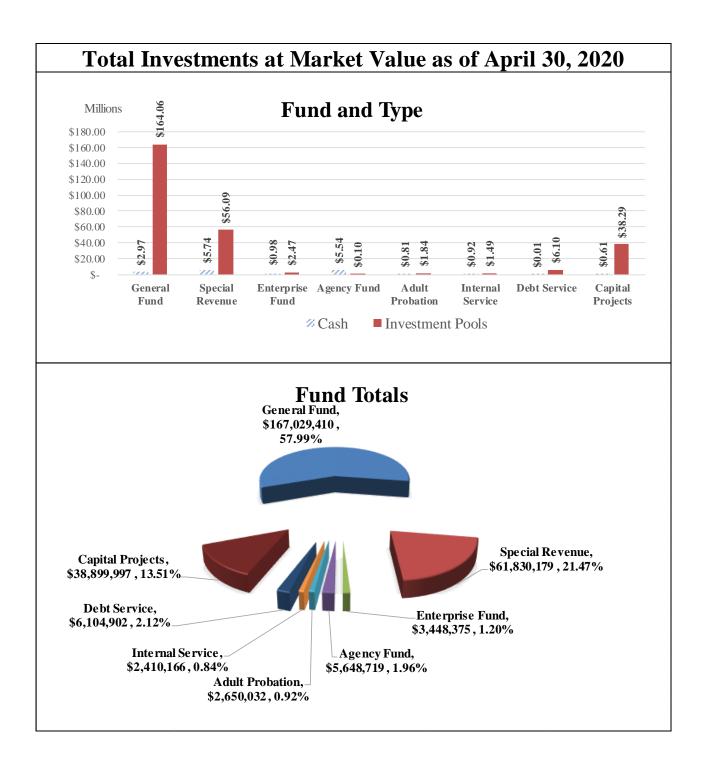

The following graphs display the invested balances of each of the funds at month-end for the period of October 2019 through June 2020.

During the nine months ended June 30, 2020, the County earned investment interest \$2,155,468 and now account interest of \$170,741 for a total of \$2,326,209, which when compared to the \$3,715,018 earned during same nine month period in the prior year is an decrease of \$1,388,810 or 37.38 percent. The County benchmarks the portfolio performance against a moving average securities benchmark consisting of the average monthly market yields on the 90-day Treasury bill. Based on the County's current investment structure, the portfolio yield on average, was more than the benchmark rate by 0.396 basis points. On December 18, 2019, the general fund cash and investments reached its low point of \$69,503,111, with TexPool, TexPool Prime and Munis general fund cash balances at \$2,494,153, \$65,464,730, and \$1,544,228 or 3.59%, 94.19% and 2.22%, respectively. As funds were spent down during the quarter the ratio of TexPool, TexPool Prime and cash changed with the cash ratio increasing and the TexPool, TexPool Prime ratios decreasing, until the County started receiving the bulk of Ad Valorem tax revenue on and after December 20, 2019.