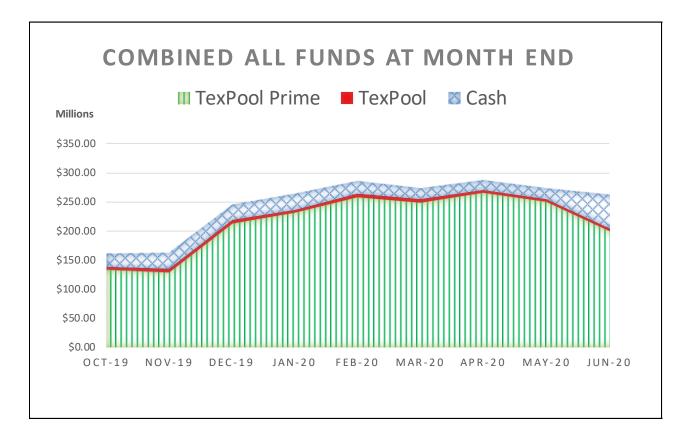

The following graphs display the invested balances of each of the funds at month-end for the period of October 2019 through June 2020.

During the nine months ended June 30, 2020, the County earned investment interest \$2,155,468 and now account interest of \$170,741 for a total of \$2,326,209, which when compared to the \$3,715,018 earned during same nine month period in the prior year is an decrease of \$1,388,810 or 37.38 percent. The County benchmarks the portfolio performance against a moving average securities benchmark consisting of the average monthly market yields on the 90-day Treasury bill. Based on the County's current investment structure, the portfolio yield on average, was more than the benchmark rate by 0.396 basis points. On December 18, 2019, the general fund cash and investments reached its low point of \$69,503,111, with TexPool, TexPool Prime and Munis general fund cash balances at \$2,494,153, \$65,464,730, and \$1,544,228 or 3.59%, 94.19% and 2.22%, respectively. As funds were spent down during the quarter the ratio of TexPool, TexPool Prime and cash changed with the cash ratio increasing and the TexPool, TexPool Prime ratios decreasing, until the County started receiving the bulk of Ad Valorem tax revenue on and after December 20, 2019.