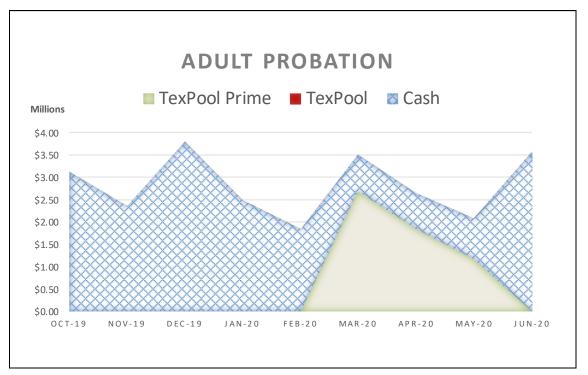

The following graphs display the invested balances of each of the funds at month-end for the period of October 2019 through June 2020.

During the nine months ended June 30, 2020, the County earned investment interest \$2,155,468 and now account interest of \$170,741 for a total of \$2,326,209, which when compared to the \$3,715,018 earned during same nine month period in the prior year is an decrease of \$1,388,810 or 37.38 percent. The County benchmarks the portfolio performance against a moving average securities benchmark consisting of the average monthly market yields on the 90-day Treasury bill. Based on the County's current investment structure, the portfolio yield on average, was more than the benchmark rate by 0.396 basis points. On December 18, 2019, the general fund cash and investments reached its low point of \$69,503,111, with TexPool, TexPool Prime and Munis general fund cash balances at \$2,494,153, \$65,464,730, and \$1,544,228 or 3.59%, 94.19% and 2.22%, respectively. As funds were spent down during the quarter the ratio of TexPool, TexPool Prime and cash changed with the cash ratio increasing and the TexPool, TexPool Prime ratios decreasing, until the County started receiving the bulk of Ad Valorem tax revenue on and after December 20, 2019.