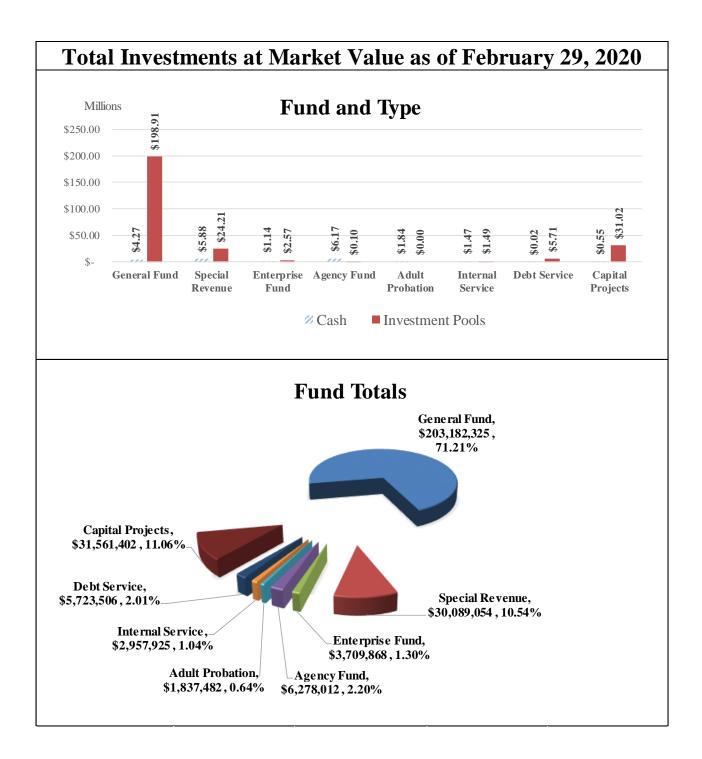

## Cash Balances By Fund For the Month Ended February 29, 2020

|                            | Beginning       |                  |                  |             | Ending          |
|----------------------------|-----------------|------------------|------------------|-------------|-----------------|
| Fund                       | Balance         | Receipts         | Disbursements    | Interest    | Balance         |
| General Fund               | \$8,095,114.39  | \$75,679,248.08  | \$79,509,854.86  | \$4,199.88  | \$4,268,707.49  |
| Special Revenue            | 6,883,754.94    | 2,955,370.65     | 4,507,861.58     | 2,834.77    | 5,334,098.78    |
| Special Revenue - Grants   | 64,385.41       | 2,951,086.54     | 2,467,182.77     | 1,454.55    | 549,743.73      |
| Enterprise Fund            | 1,233,084.98    | 214,072.78       | 309,260.89       | 751.32      | 1,138,648.19    |
| Agency Funds               | 6,491,442.44    | 3,548,233.40     | 3,868,852.46     | 2,498.53    | 6,173,321.91    |
| Agency Funds - Adult Prob. | 2,477,873.51    | 653,880.51       | 1,294,271.54     | -           | 1,837,482.48    |
| Internal Service           | 1,756,446.52    | 2,358,057.63     | 2,648,977.47     | 489.11      | 1,466,015.79    |
| Debt Service               | 532,165.29      | 19,459,158.67    | 19,975,516.19    | -           | 15,807.77       |
| Capital Projects           | 657,212.49      | 420,000.00       | 532,277.26       | 105.42      | 545,040.65      |
| Total All Accounts         | \$28,191,479.97 | \$108,239,108.26 | \$115,114,055.02 | \$12,333.58 | \$21,328,866.79 |