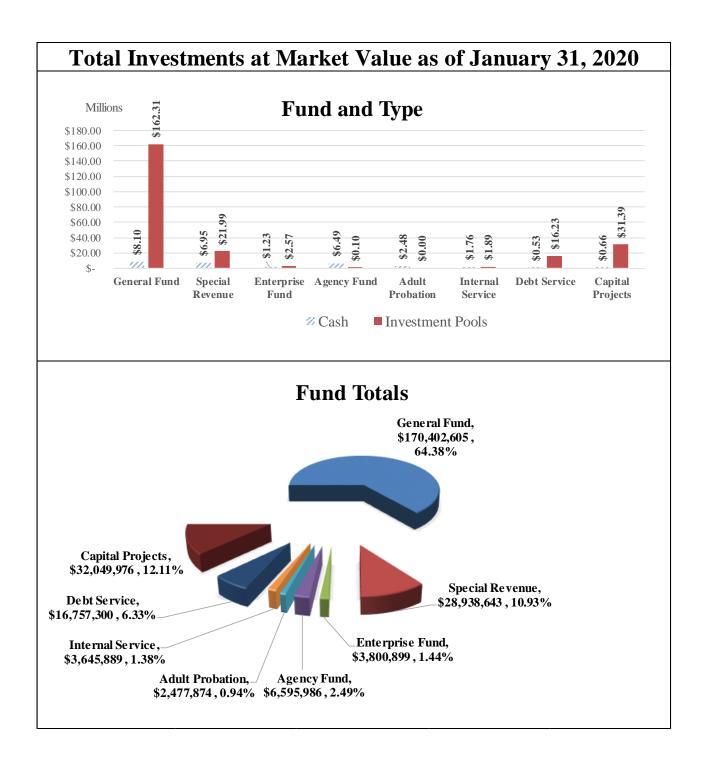

# Cash Balances By Fund

|                            | Beginning       |                 | <u> </u>        |             | Ending          |
|----------------------------|-----------------|-----------------|-----------------|-------------|-----------------|
| Fund                       | Balance         | Receipts        | Disbursements   | Interest    | Balance         |
| General Fund               | \$8,358,609.95  | \$62,539,283.69 | \$62,820,129.10 | \$17,349.85 | \$8,095,114.39  |
| Special Revenue            | 5,963,425.80    | 3,744,806.79    | 2,830,501.47    | 6,023.82    | 6,883,754.94    |
| Special Revenue - Grants   | 1,069,836.46    | 1,521,878.92    | 2,528,260.64    | 930.67      | 64,385.41       |
| Enterprise Fund            | 928,472.46      | 438,084.71      | 134,041.14      | 568.95      | 1,233,084.98    |
| Agency Funds               | 4,352,018.60    | 5,472,185.46    | 3,335,533.63    | 2,772.01    | 6,491,442.44    |
| Agency Funds - Adult Prob. | 3,801,070.36    | 588,067.50      | 1,911,264.35    | -           | 2,477,873.51    |
| Internal Service           | 1,363,394.80    | 3,070,863.82    | 2,678,525.31    | 713.21      | 1,756,446.52    |
| Debt Service               | 608,786.78      | 3,938,435.70    | 4,015,300.00    | 242.81      | 532,165.29      |
| Capital Projects           | 673,053.45      | 276,551.49      | 292,487.35      | 94.90       | 657,212.49      |
| Total All Accounts         | \$27,118,668.66 | \$81,590,158.08 | \$80,546,042.99 | \$28,696.22 | \$28,191,479.97 |

#### For the Month Ended January 31, 2020