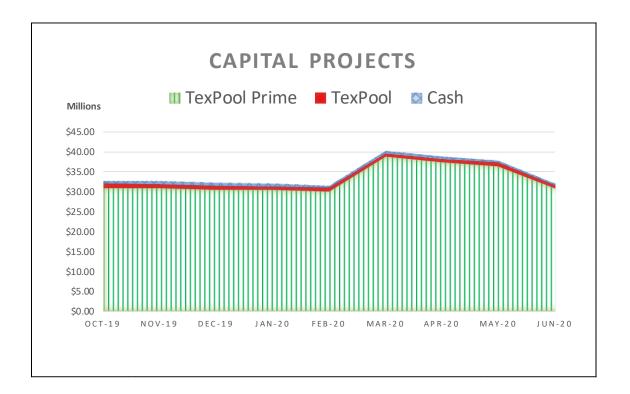

The following graphs display the invested balances of each of the funds at month-end for the period of October 2019 through June 2020.

During the nine months ended June 30, 2020, the County earned investment interest \$2,155,468 and now account interest of \$170,741 for a total of \$2,326,209, which when compared to the \$3,715,018 earned during same nine month period in the prior year is an decrease of \$1,388,810 or 37.38 percent. The County benchmarks the portfolio performance against a moving average securities benchmark consisting of the average monthly market yields on the 90-day Treasury bill. Based on the County's current investment structure, the portfolio yield on average, was more than the benchmark rate by 0.396 basis points. On December 18, 2019, the general fund cash and investments reached its low point of \$69,503,111, with TexPool, TexPool Prime and Munis general fund cash balances at \$2,494,153, \$65,464,730, and \$1,544,228 or 3.59%, 94.19% and 2.22%, respectively. As funds were spent down during the quarter the ratio of TexPool, TexPool Prime and cash changed with the cash ratio increasing and the TexPool, TexPool Prime ratios decreasing, until the County started receiving the bulk of Ad Valorem tax revenue on and after December 20, 2019.