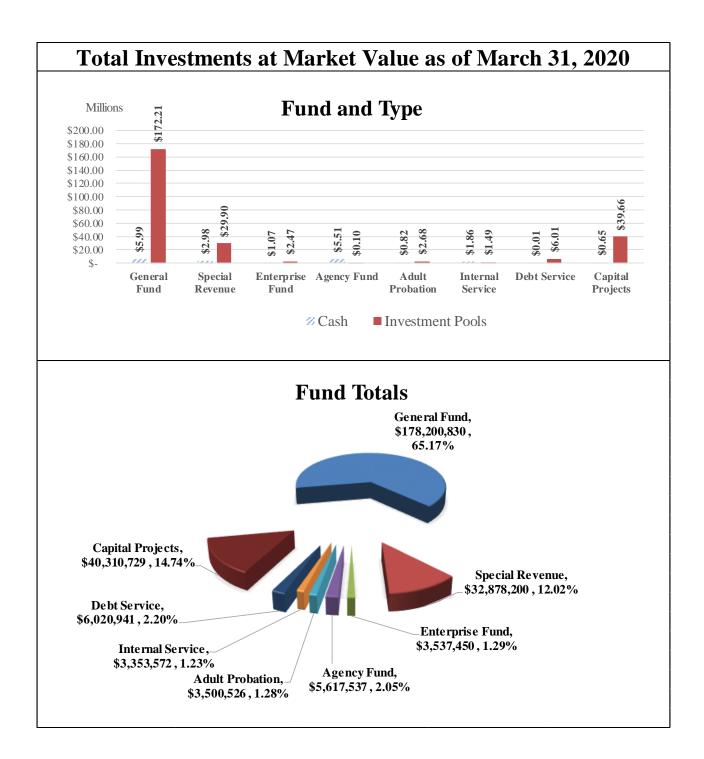

## Cash Balances By Fund For the Month Ended March 31, 2020

|                            | Beginning       |                 |                 |             | Ending          |
|----------------------------|-----------------|-----------------|-----------------|-------------|-----------------|
| Fund                       | Balance         | Receipts        | Disbursements   | Interest    | Balance         |
| General Fund               | \$4,268,707.49  | \$47,877,763.52 | \$46,167,736.55 | \$12,397.03 | \$5,991,131.49  |
| Special Revenue            | 5,334,098.78    | 7,146,198.74    | 8,641,639.95    | 1,544.26    | 3,840,201.83    |
| Special Revenue - Grants   | 549,743.73      | 1,846,134.88    | 3,259,609.72    | 1,173.91    | (862,557.20)    |
| Enterprise Fund            | 1,138,648.19    | 384,278.41      | 452,243.13      | 604.51      | 1,071,287.98    |
| Agency Funds               | 6,173,321.91    | 3,523,608.48    | 4,186,355.21    | 2,152.66    | 5,512,727.84    |
| Agency Funds - Adult Prob. | 1,837,482.48    | 3,219,012.91    | 4,231,672.79    | -           | 824,822.60      |
| Internal Service           | 1,466,015.79    | 1,936,218.50    | 1,542,930.39    | 682.80      | 1,859,986.70    |
| Debt Service               | 15,807.77       | 431,150.18      | 434,258.75      | -           | 12,699.20       |
| Capital Projects           | 545,040.65      | 10,643,153.00   | 10,535,435.20   | 153.44      | 652,911.89      |
| Total All Accounts         | \$21,328,866.79 | \$77,007,518.62 | \$79,451,881.69 | \$18,708.61 | \$18,903,212.33 |