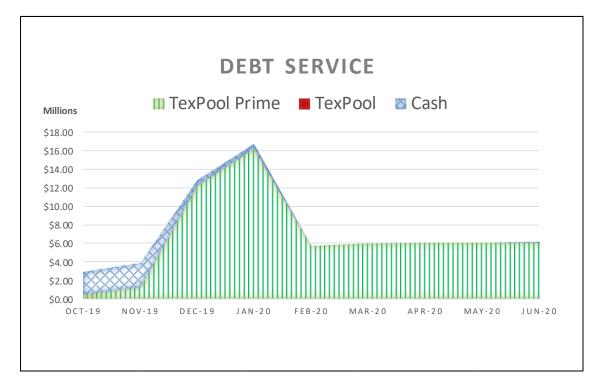

The following graphs display the invested balances of each of the funds at month-end for the period of October 2019 through June 2020.

During the nine months ended June 30, 2020, the County earned investment interest \$2,155,468 and now account interest of \$170,741 for a total of \$2,326,209, which when compared to the \$3,715,018 earned during same nine month period in the prior year is an decrease of \$1,388,810 or 37.38 percent. The County benchmarks the portfolio performance against a moving average securities benchmark consisting of the average monthly market yields on the 90-day Treasury bill. Based on the County's current investment structure, the portfolio yield on average, was more than the benchmark rate by 0.396 basis points. On December 18, 2019, the general fund cash and investments reached its low point of \$69,503,111, with TexPool, TexPool Prime and Munis general fund cash balances at \$2,494,153, \$65,464,730, and \$1,544,228 or 3.59%, 94.19% and 2.22%, respectively. As funds were spent down during the quarter the ratio of TexPool, TexPool Prime and cash changed with the cash ratio increasing and the TexPool, TexPool Prime ratios decreasing, until the County started receiving the bulk of Ad Valorem tax revenue on and after December 20, 2019.