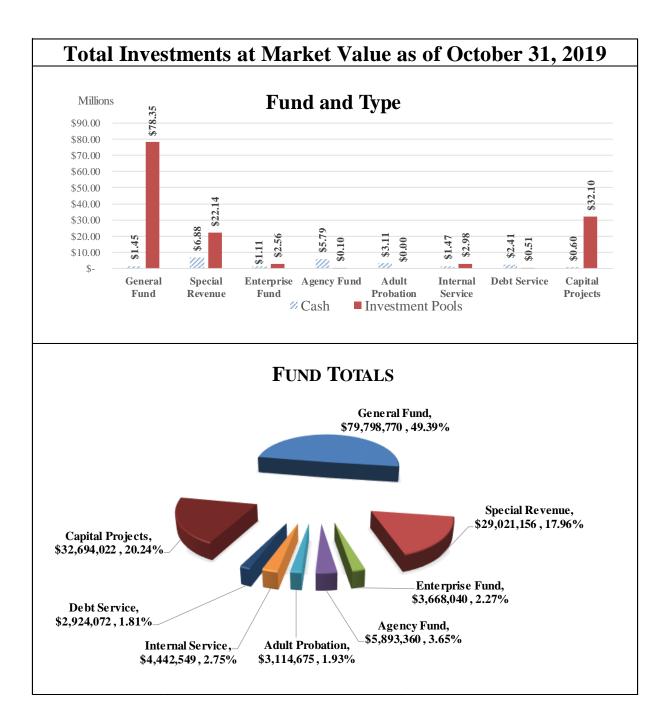

|                    | For the Quarter Ended December 31, 2019 |                  |                 |              |                                |  |  |  |  |  |
|--------------------|-----------------------------------------|------------------|-----------------|--------------|--------------------------------|--|--|--|--|--|
| Fund               | Balance<br>As Of<br>9/30/2019           | Deposits         | Withdrawals     | Interest     | Balance<br>As Of<br>12/31/2019 |  |  |  |  |  |
| General Fund       | \$90,671,032.85                         | \$94,780,720.00  | \$38,429,800.00 | \$397,782.98 | \$147,419,735.83               |  |  |  |  |  |
| Special Revenue    | 22,164,234.62                           | 1,391,030.00     | 1,792,870.00    | 106,272.40   | 21,868,667.02                  |  |  |  |  |  |
| Enterprise Fund    | 2,552,398.44                            | -                | -               | 11,741.46    | 2,564,139.90                   |  |  |  |  |  |
| Internal Service   | 2,972,104.90                            | -                | -               | 14,406.53    | 2,986,511.43                   |  |  |  |  |  |
| Debt Service       | 384,748.36                              | 11,845,100.00    | 51,000.00       | 9,730.77     | 12,188,579.13                  |  |  |  |  |  |
| Capital Projects   | 32,714,558.25                           | 500,000.00       | 1,775,000.00    | 155,261.25   | 31,594,819.50                  |  |  |  |  |  |
| Total All Accounts | \$151,572,957.11                        | \$108,516,850.00 | \$42,058,670.00 | \$695,699.84 | \$218,726,836.95               |  |  |  |  |  |

| For the Month Ended October 31, 2019 |                  |                |                 |              |                  |  |  |  |  |
|--------------------------------------|------------------|----------------|-----------------|--------------|------------------|--|--|--|--|
|                                      | Balance          |                |                 |              | Balance          |  |  |  |  |
|                                      | As Of            | Deposits       | Withdrawals     | Interest     | As Of            |  |  |  |  |
| Fund                                 | 9/30/2018        |                |                 |              | 10/31/2018       |  |  |  |  |
| General Fund                         | \$90,671,032.85  | \$1,330,350.00 | \$13,797,700.00 | \$147,882.31 | \$78,351,565.16  |  |  |  |  |
| Special Revenue                      | 22,164,234.62    | 479,750.00     | 543,000.00      | 38,699.22    | 22,139,683.84    |  |  |  |  |
| Enterprise Fund                      | 2,552,398.44     | -              | -               | 4,300.12     | 2,556,698.56     |  |  |  |  |
| Internal Service                     | 2,972,104.90     | -              | -               | 5,217.96     | 2,977,322.86     |  |  |  |  |
| Debt Service                         | 384,748.36       | 128,300.00     | -               | 744.24       | 513,792.60       |  |  |  |  |
| Capital Projects                     | 32,714,558.25    | 500,000.00     | 1,175,000.00    | 57,078.17    | 32,096,636.42    |  |  |  |  |
| Total All Accounts                   | \$151,572,957.11 | \$2,438,400.00 | \$15,525,700.00 | \$254,104.66 | \$138,739,761.77 |  |  |  |  |