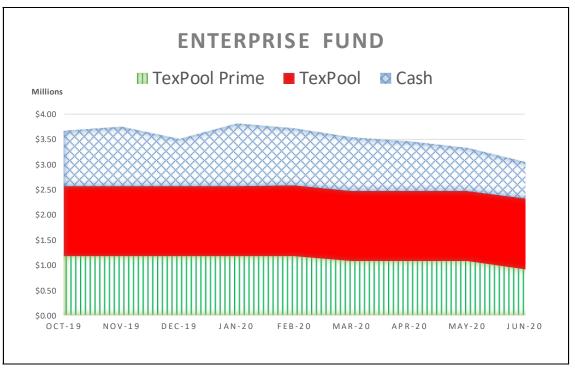

The following graphs display the invested balances of each of the funds at month-end for the period of October 2019 through June 2020.

During the nine months ended June 30, 2020, the County earned investment interest \$2,155,468 and now account interest of \$170,741 for a total of \$2,326,209, which when compared to the \$3,715,018 earned during same nine month period in the prior year is an decrease of \$1,388,810 or 37.38 percent. The County benchmarks the portfolio performance against a moving average securities benchmark consisting of the average monthly market yields on the 90-day Treasury bill. Based on the County's current investment structure, the portfolio yield on average, was more than the benchmark rate by 0.396 basis points. On December 18, 2019, the general fund cash and investments reached its low point of \$69,503,111, with TexPool, TexPool Prime and Munis general fund cash balances at \$2,494,153, \$65,464,730, and \$1,544,228 or 3.59%, 94.19% and 2.22%, respectively. As funds were spent down during the quarter the ratio of TexPool, TexPool Prime and cash changed with the cash ratio increasing and the TexPool, TexPool Prime ratios decreasing, until the County started receiving the bulk of Ad Valorem tax revenue on and after December 20, 2019.