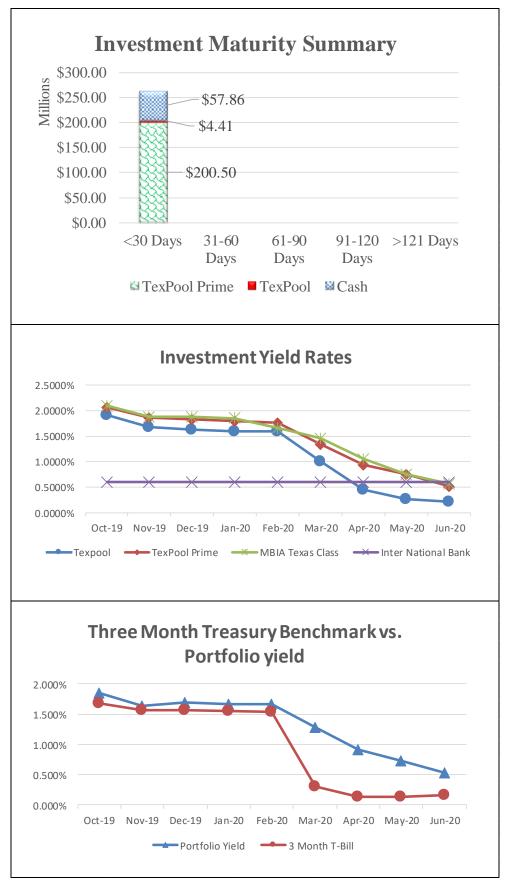

The year began with the overnight Fed Funds target range at 1.50% to 1.75%. The expectation was that the Federal Reserve would hold rates steady for all of 2020. The unexpected emergence of COVID-19 dramatically slowed economic growth and prompted Fed officials to make emergency rate cuts of half a percentage point on March 3, 2020 and a full point on March 16, 2020, bringing the overnight target range down to 0.00% to 0.25%. The average interest rates for TexPool, TexPool Prime, and Vantage Bank for the period of April 1, 2020, through June 30, 2020, were 0.3134, 0.7394, and 0.6000 percent, respectively.

The Weighted Average Maturity (WAM) is the sum of the number of days to maturity of each security, times the book value for the security for all investments divided by the combined book value of the portfolio. The Net Asset Value (NAV) is the market value of the portfolio divided by the book value of the portfolio. The Weighted Average Yield (WAY) is the sum of the purchase yield times the par value for each security divided by the sum of the par values for each security. The Portfolio Yield (PY) is the sum of the market yields at the end of the month, times the par value for each security divided by the sum of the par value for each security divided by the sum of the par value for each security divided by the sum of the par value for each security divided by the sum of the par value for each security divided by the sum of the par value for each security divided by the sum of the par value for each security divided by the sum of the par value for each security divided by the sum of the par value for each security divided by the sum of the par value for each security divided by the sum of the par value for each security divided by the sum of the par value for each security divided by the sum of the par value for each security divided by the sum of the par values for each security.

| <u>Month</u>      | WAM  | NAV    | WAY    | <u>PY</u> |
|-------------------|------|--------|--------|-----------|
| October 31, 2019  | 1.00 | 1.0017 | 1.8571 | 1.8571    |
| November 30, 2019 | 1.00 | 1.0014 | 1.6383 | 1.6383    |
| December 31, 2019 | 1.00 | 1.0010 | 1.6915 | 1.6915    |
| January 31, 2020  | 1.00 | 1.0014 | 1.6684 | 1.6684    |
| February 29, 2020 | 1.00 | 1.0013 | 1.6733 | 1.6733    |
| March 31, 2020    | 1.00 | 1.0012 | 1.2779 | 1.2779    |
| April 30, 2020    | 1.00 | 1.0007 | 0.9125 | 0.9125    |
| May 31, 2020      | 1.00 | 1.0007 | 0.7346 | 0.7346    |
| June 30, 2020     | 1.00 | 1.0005 | 0.5356 | 0.5356    |
|                   |      |        |        |           |

The following graphs display the invested balances of each of the funds at month-end for the period of October 2019 through June 2020.

During the nine months ended June 30, 2020, the County earned investment interest \$2,155,468 and now account interest of \$170,741 for a total of \$2,326,209, which when compared to the \$3,715,018 earned during same nine month period in the prior year is an decrease of \$1,388,810 or 37.38 percent. The County benchmarks the portfolio performance against a moving average securities benchmark consisting of the average monthly market yields on the 90-day Treasury bill. Based on the County's current investment structure, the portfolio yield on average, was more than the benchmark rate by 0.396 basis points. On December 18, 2019, the general fund cash and investments reached its low point of \$69,503,111, with TexPool, TexPool Prime and Munis general fund cash balances at \$2,494,153, \$65,464,730, and \$1,544,228 or 3.59%, 94.19% and 2.22%, respectively. As funds were spent down during the quarter the ratio of TexPool, TexPool Prime and cash changed with the cash ratio increasing and the TexPool, TexPool Prime ratios decreasing, until the County started receiving the bulk of Ad Valorem tax revenue on and after December 20, 2019.