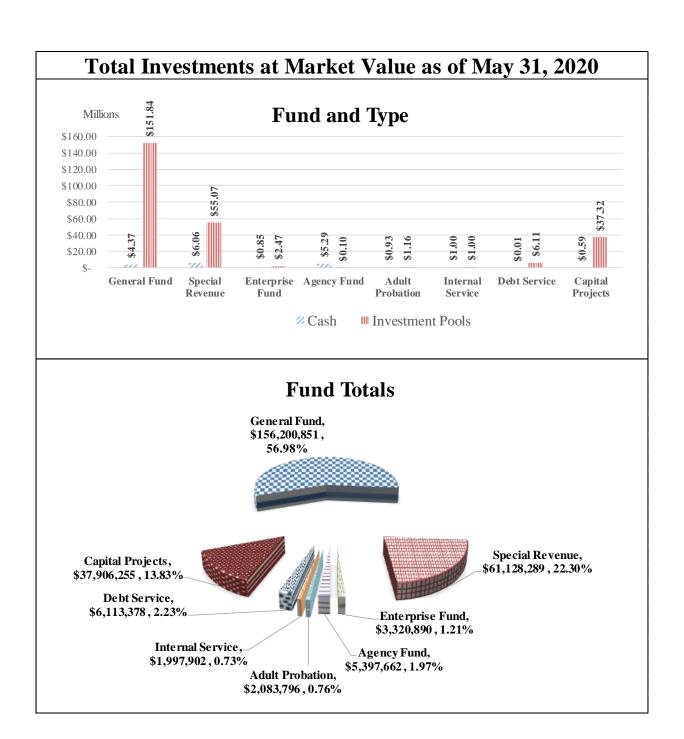

The following graphs display the invested balances of each of the funds at month-end for the period of October 2019 through September 2020.

During the twelve months ended September 30, 2020, the County earned investment interest \$2,305,190 and now account interest of \$281,721 for a total of \$2,586,911, which when compared to the \$4,837,482 earned during same nine month period in the prior year is an decrease of \$2,250,572 or 46.52 percent. The County benchmarks the portfolio performance against a moving average securities benchmark consisting of the average monthly market yields on the 90-day Treasury bill. Based on the County's current investment structure, the portfolio yield on average, was more than the benchmark rate by 0.2820 basis points. On December 18, 2019, the general fund cash and investments reached its low point of \$69,503,111, with TexPool, TexPool Prime and Munis general fund cash balances at \$2,494,153, \$65,464,730, and \$1,544,228 or 3.59%, 94.19% and 2.22%, respectively. As funds were spent down during the quarter the ratio of TexPool, TexPool Prime and cash changed with the cash ratio increasing and the TexPool, TexPool Prime ratios decreasing, until the County started receiving the bulk of Ad Valorem tax revenue on and after December 20, 2019.