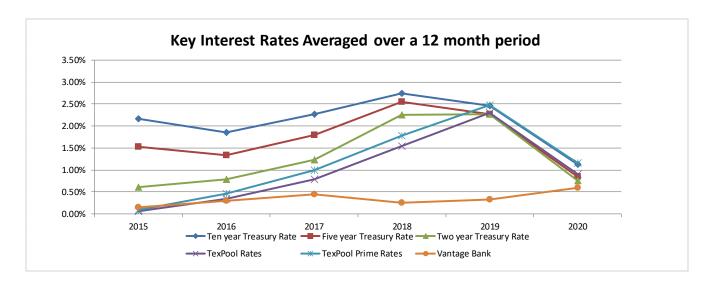

The fiscal year began with the overnight Fed Funds target range at 1.50% to 1.75%. The expectation was that the Federal Reserve would hold rates steady for all of 2020. The unexpected emergence of COVID-19 dramatically slowed economic growth and prompted Fed officials to make emergency rate cuts of half a percentage point on March 3, 2020, and a full point on March 16, 2020, bringing the overnight target range down to 0.00% to 0.25%. The average interest rates for TexPool, TexPool Prime, and Vantage Bank for the period of July 1, 2020, through September 30, 2020, were 0.1775, 0.3401, and 0.6000 percent, respectively. The Vantage Bank rate is a contractual rate and expires on May 31, 2021.