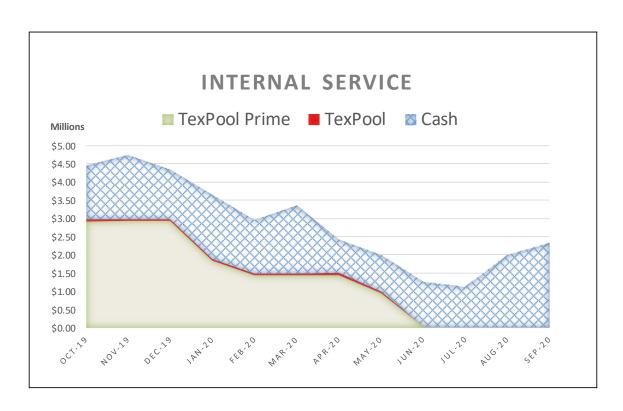

The following graphs display the invested balances of each of the funds at month-end for the period of October 2019 through September 2020.

During the twelve months ended September 30, 2020, the County earned investment interest \$2,305,190 and now account interest of \$281,721 for a total of \$2,586,911, which when compared to the \$4,837,482 earned during same nine month period in the prior year is an decrease of \$2,250,572 or 46.52 percent. The County benchmarks the portfolio performance against a moving average securities benchmark consisting of the average monthly market yields on the 90-day Treasury bill. Based on the County's current investment structure, the portfolio yield on average, was more than the benchmark rate by 0.2820 basis points. On December 18, 2019, the general fund cash and investments reached its low point of \$69,503,111, with TexPool, TexPool Prime and Munis general fund cash balances at \$2,494,153, \$65,464,730, and \$1,544,228 or 3.59%, 94.19% and 2.22%, respectively. As funds were spent down during the quarter the ratio of TexPool, TexPool Prime and cash changed with the cash ratio increasing and the TexPool, TexPool Prime ratios decreasing, until the County started receiving the bulk of Ad Valorem tax revenue on and after December 20, 2019.