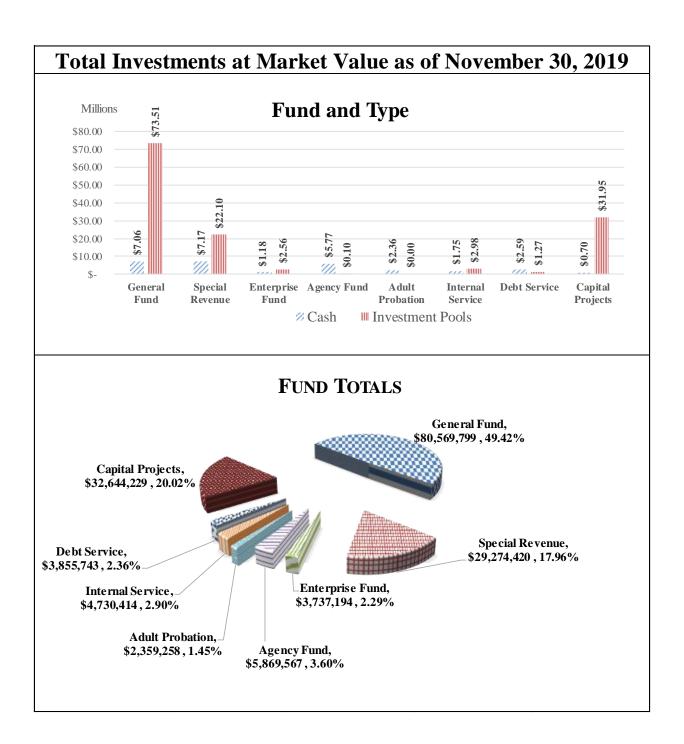

The following graphs display the invested balances of each of the funds at month-end for the period of October 2019 through September 2020.

During the twelve months ended September 30, 2020, the County earned investment interest \$2,305,190 and now account interest of \$281,721 for a total of \$2,586,911, which when compared to the \$4,837,482 earned during same nine month period in the prior year is an decrease of \$2,250,572 or 46.52 percent. The County benchmarks the portfolio performance against a moving average securities benchmark consisting of the average monthly market yields on the 90-day Treasury bill. Based on the County's current investment structure, the portfolio yield on average, was more than the benchmark rate by 0.2820 basis points. On December 18, 2019, the general fund cash and investments reached its low point of \$69,503,111, with TexPool, TexPool Prime and Munis general fund cash balances at \$2,494,153, \$65,464,730, and \$1,544,228 or 3.59%, 94.19% and 2.22%, respectively. As funds were spent down during the quarter the ratio of TexPool, TexPool Prime and cash changed with the cash ratio increasing and the TexPool, TexPool Prime ratios decreasing, until the County started receiving the bulk of Ad Valorem tax revenue on and after December 20, 2019.