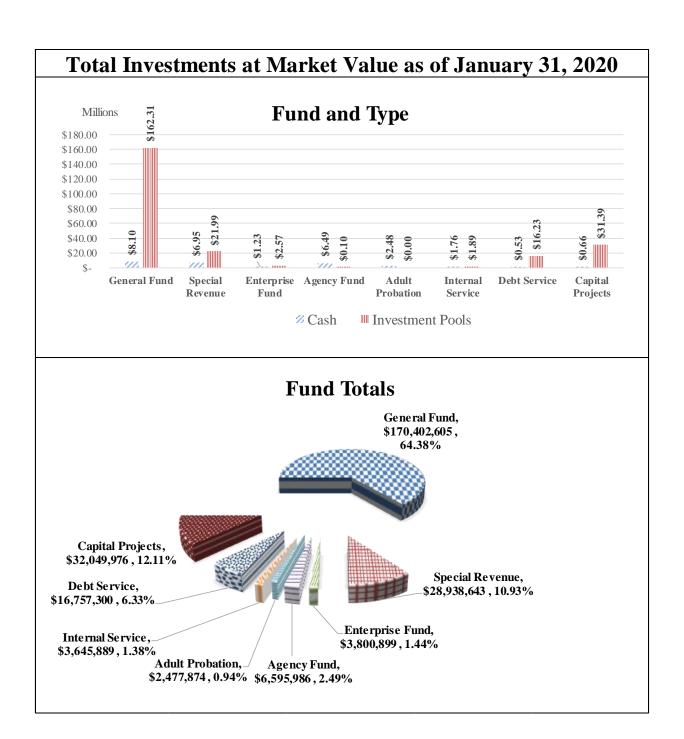

For the Month Ended January 31, 2020

|                            | Beginning       |                 | •               |             | Ending          |
|----------------------------|-----------------|-----------------|-----------------|-------------|-----------------|
| Fund                       | Balance         | Receipts        | Disbursements   | Interest    | Balance         |
| General Fund               | \$8,358,609.95  | \$62,539,283.69 | \$62,820,129.10 | \$17,349.85 | \$8,095,114.39  |
| Special Revenue            | 5,963,425.80    | 3,744,806.79    | 2,830,501.47    | 6,023.82    | 6,883,754.94    |
| Special Revenue - Grants   | 1,069,836.46    | 1,521,878.92    | 2,528,260.64    | 930.67      | 64,385.41       |
| Enterprise Fund            | 928,472.46      | 438,084.71      | 134,041.14      | 568.95      | 1,233,084.98    |
| Agency Funds               | 4,352,018.60    | 5,472,185.46    | 3,335,533.63    | 2,772.01    | 6,491,442.44    |
| Agency Funds - Adult Prob. | 3,801,070.36    | 588,067.50      | 1,911,264.35    | -           | 2,477,873.51    |
| Internal Service           | 1,363,394.80    | 3,070,863.82    | 2,678,525.31    | 713.21      | 1,756,446.52    |
| Debt Service               | 608,786.78      | 3,938,435.70    | 4,015,300.00    | 242.81      | 532,165.29      |
| Capital Projects           | 673,053.45      | 276,551.49      | 292,487.35      | 94.90       | 657,212.49      |
| Total All Accounts         | \$27,118,668.66 | \$81,590,158.08 | \$80,546,042.99 | \$28,696.22 | \$28,191,479.97 |

#### **Investment Pool Additions and Deletions by Fund**

For the Month Ended January 31, 2020

|                    | Balance          |                 | -               |              | Balance          |
|--------------------|------------------|-----------------|-----------------|--------------|------------------|
|                    | As Of            | Deposits        | Withdrawals     | Interest     | As Of            |
| Fund               | 12/31/2019       |                 |                 |              | 1/31/2020        |
| General Fund       | \$147,419,735.83 | \$28,104,370.00 | \$13,446,610.00 | \$229,994.86 | \$162,307,490.69 |
| Special Revenue    | 21,868,667.02    | 580,140.00      | 491,470.00      | 33,166.12    | 21,990,503.14    |
| Enterprise Fund    | 2,564,139.90     | -               | -               | 3,674.18     | 2,567,814.08     |
| Agency Funds       | 104,384.14       | -               | -               | 159.63       | 104,543.77       |
| Internal Service   | 2,986,511.43     | -               | 1,100,000.00    | 2,930.60     | 1,889,442.03     |
| Debt Service       | 12,188,579.13    | 4,015,300.00    | -               | 21,255.44    | 16,225,134.57    |
| Capital Projects   | 31,594,819.50    | -               | 250,000.00      | 47,943.92    | 31,392,763.42    |
| Total All Accounts | \$218,726,836.95 | \$32,699,810.00 | \$15,288,080.00 | \$339,124.75 | \$236,477,691.70 |