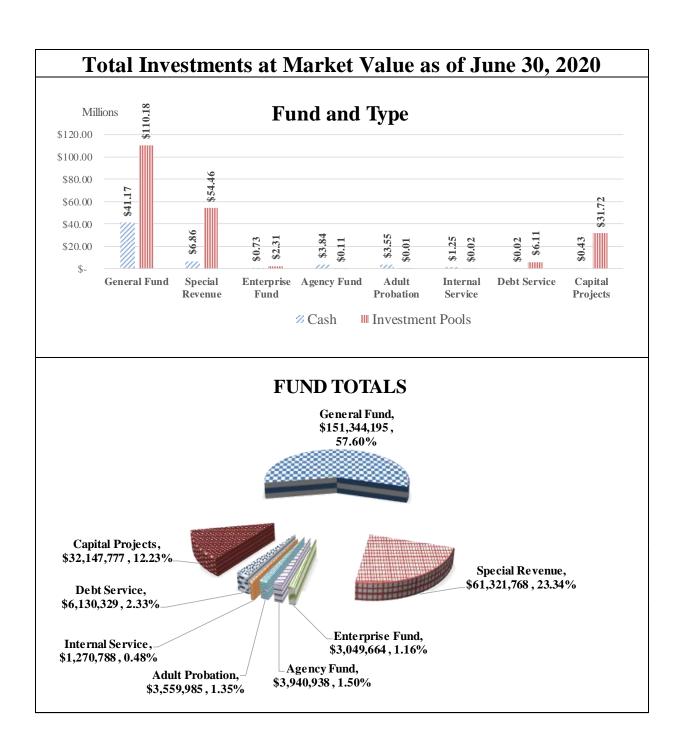

The following graphs display the invested balances of each of the funds at month-end for the period of October 2019 through September 2020.

During the twelve months ended September 30, 2020, the County earned investment interest \$2,305,190 and now account interest of \$281,721 for a total of \$2,586,911, which when compared to the \$4,837,482 earned during same nine month period in the prior year is an decrease of \$2,250,572 or 46.52 percent. The County benchmarks the portfolio performance against a moving average securities benchmark consisting of the average monthly market yields on the 90-day Treasury bill. Based on the County's current investment structure, the portfolio yield on average, was more than the benchmark rate by 0.2820 basis points. On December 18, 2019, the general fund cash and investments reached its low point of \$69,503,111, with TexPool, TexPool Prime and Munis general fund cash balances at \$2,494,153, \$65,464,730, and \$1,544,228 or 3.59%, 94.19% and 2.22%, respectively. As funds were spent down during the quarter the ratio of TexPool, TexPool Prime and cash changed with the cash ratio increasing and the TexPool, TexPool Prime ratios decreasing, until the County started receiving the bulk of Ad Valorem tax revenue on and after December 20, 2019.