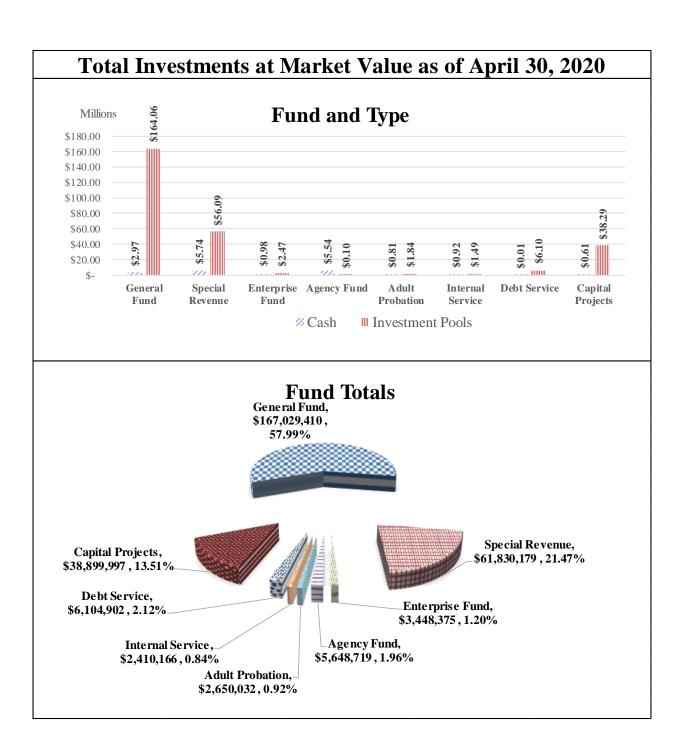

The following graphs display the invested balances of each of the funds at month-end for the period of October 2019 through September 2020.

During the twelve months ended September 30, 2020, the County earned investment interest \$2,305,190 and now account interest of \$281,721 for a total of \$2,586,911, which when compared to the \$4,837,482 earned during same nine month period in the prior year is an decrease of \$2,250,572 or 46.52 percent. The County benchmarks the portfolio performance against a moving average securities benchmark consisting of the average monthly market yields on the 90-day Treasury bill. Based on the County's current investment structure, the portfolio yield on average, was more than the benchmark rate by 0.2820 basis points. On December 18, 2019, the general fund cash and investments reached its low point of \$69,503,111, with TexPool, TexPool Prime and Munis general fund cash balances at \$2,494,153, \$65,464,730, and \$1,544,228 or 3.59%, 94.19% and 2.22%, respectively. As funds were spent down during the quarter the ratio of TexPool, TexPool Prime and cash changed with the cash ratio increasing and the TexPool, TexPool Prime ratios decreasing, until the County started receiving the bulk of Ad Valorem tax revenue on and after December 20, 2019.