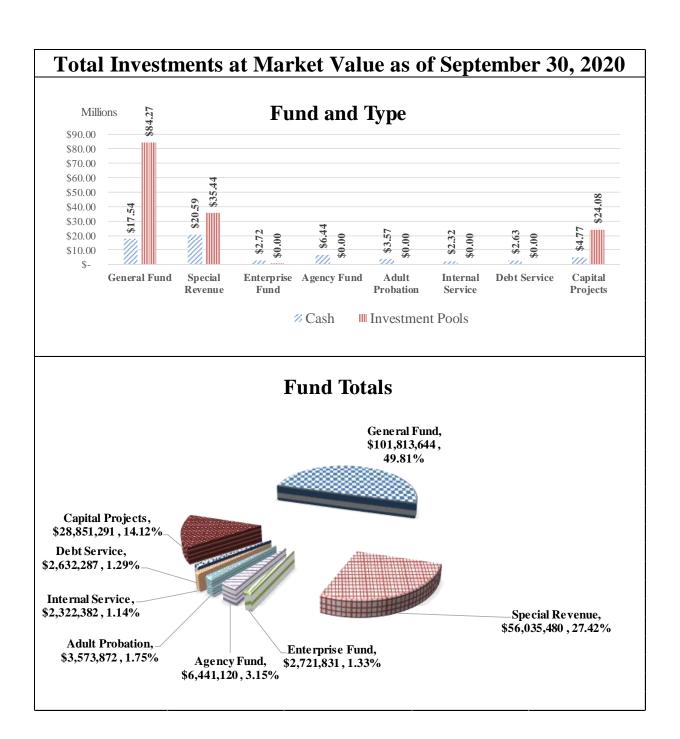

The County's combined investment portfolio including cash had an October 1, 2019, book value of \$174,170,219 and a September 30, 2020, book value of \$204,318,986. General Fund investments, including cash, as of September 30, 2020, totaled \$101,813,644, an increase of \$6,124,193 or 6.4 percent over the prior year. Ad Valorem Tax revenue totaled \$213,717,281 as of September 2020, an increase of \$24,745,741 or 13.09 percent over the previous year. This increase is due to a rise in the property tax rate and new property added during the year. Sales tax collected to date increased by \$2,736,073 over the prior year. Preliminary General fund revenue and expenditure totals for the twelve months ended September 30, 2020, were \$301,409,238 and \$294,520,842 respectively, which resulted in revenues over expenditures of \$6,888,396.

The following graphs display the invested balances of each of the funds at month-end for the period of October 2019 through September 2020.

During the twelve months ended September 30, 2020, the County earned investment interest \$2,305,190 and now account interest of \$281,721 for a total of \$2,586,911, which when compared to the \$4,837,482 earned during same nine month period in the prior year is an decrease of \$2,250,572 or 46.52 percent. The County benchmarks the portfolio performance against a moving average securities benchmark consisting of the average monthly market yields on the 90-day Treasury bill. Based on the County's current investment structure, the portfolio yield on average, was more than the benchmark rate by 0.2820 basis points. On December 18, 2019, the general fund cash and investments reached its low point of \$69,503,111, with TexPool, TexPool Prime and Munis general fund cash balances at \$2,494,153, \$65,464,730, and \$1,544,228 or 3.59%, 94.19% and 2.22%, respectively. As funds were spent down during the quarter the ratio of TexPool, TexPool Prime and cash changed with the cash ratio increasing and the TexPool, TexPool Prime ratios decreasing, until the County started receiving the bulk of Ad Valorem tax revenue on and after December 20, 2019.