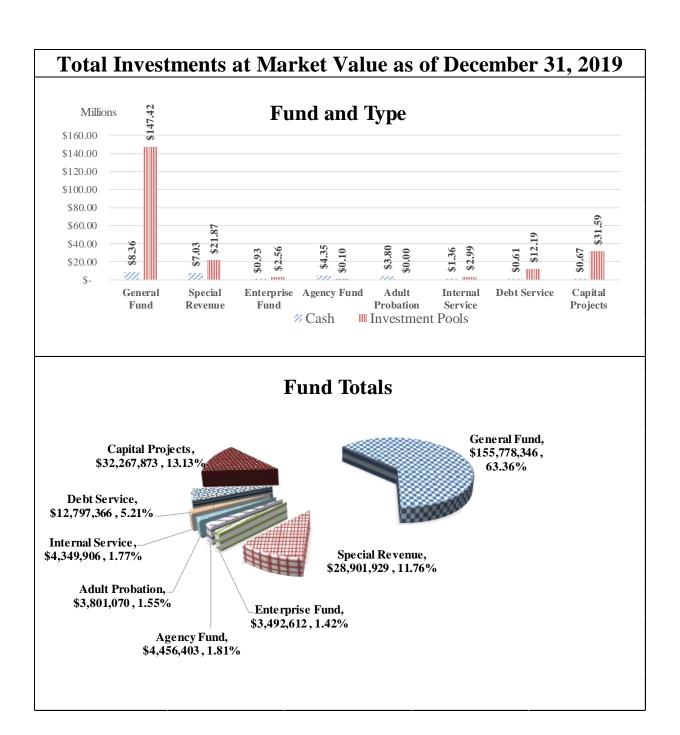

#### For the Month Ended December 31, 2019

| = 01 0110 1/12011011 === 000 = 000 == 0 = y = 0 = y |                 |                  |                  |             |                 |
|-----------------------------------------------------|-----------------|------------------|------------------|-------------|-----------------|
|                                                     | Beginning       |                  |                  |             | Ending          |
| Fund                                                | Balance         | Receipts         | Disbursements    | Interest    | Balance         |
| General Fund                                        | \$7,056,008.99  | \$114,573,363.77 | \$113,276,147.32 | \$5,384.51  | \$8,358,609.95  |
| Special Revenue                                     | 5,937,737.87    | 2,363,965.40     | 2,345,119.47     | 6,842.00    | 5,963,425.80    |
| Special Revenue - Grants                            | 1,234,265.67    | 1,818,887.55     | 1,985,134.12     | 1,817.36    | 1,069,836.46    |
| Enterprise Fund                                     | 1,176,789.59    | 458,844.01       | 707,900.22       | 739.08      | 928,472.46      |
| Agency Funds                                        | 5,765,345.32    | 3,646,671.28     | 5,063,165.56     | 3,167.56    | 4,352,018.60    |
| Agency Funds - Adult Prob.                          | 2,359,258.00    | 2,777,345.87     | 1,335,533.51     | -           | 3,801,070.36    |
| Internal Service                                    | 1,748,532.81    | 1,906,744.81     | 2,292,576.54     | 693.72      | 1,363,394.80    |
| Debt Service                                        | 2,590,645.38    | 8,933,850.96     | 10,915,900.00    | 190.44      | 608,786.78      |
| Capital Projects                                    | 698,670.02      | 400,000.00       | 425,815.41       | 198.84      | 673,053.45      |
| Total All Accounts                                  | \$28,567,253.65 | \$136,879,673.65 | \$138,347,292.15 | \$19,033.51 | \$27,118,668.66 |

<sup>\*</sup> September 2020 has not been closed, balances are as of November 6, 2020

For the Quarter Ended December 31, 2019

| Fund               | Balance<br>As Of<br>9/30/2019 | Deposits         | Withdrawals     | Interest     | Balance<br>As Of<br>12/31/2019 |
|--------------------|-------------------------------|------------------|-----------------|--------------|--------------------------------|
| General Fund       | \$90,671,032.85               | \$94,780,720.00  | \$38,429,800.00 | \$397,782.98 | \$147,419,735.83               |
| Special Revenue    | 22,164,234.62                 | 1,391,030.00     | 1,792,870.00    | 106,272.40   | 21,868,667.02                  |
| Enterprise Fund    | 2,552,398.44                  | -                | -               | 11,741.46    | 2,564,139.90                   |
| Internal Service   | 2,972,104.90                  | -                | -               | 14,406.53    | 2,986,511.43                   |
| Debt Service       | 384,748.36                    | 11,845,100.00    | 51,000.00       | 9,730.77     | 12,188,579.13                  |
| Capital Projects   | 32,714,558.25                 | 500,000.00       | 1,775,000.00    | 155,261.25   | 31,594,819.50                  |
| Total All Accounts | \$151,572,957.11              | \$108,516,850.00 | \$42,058,670.00 | \$695,699.84 | \$218,726,836.95               |