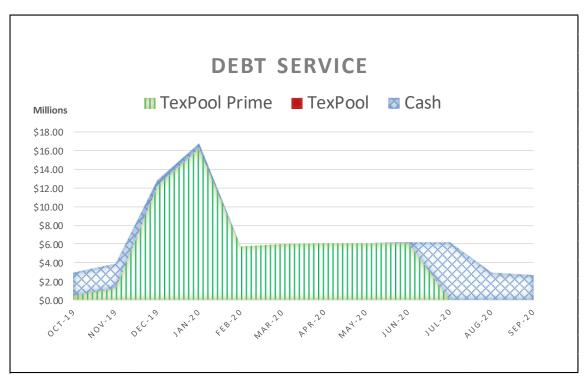

The following graphs display the invested balances of each of the funds at month-end for the period of October 2019 through September 2020.

During the twelve months ended September 30, 2020, the County earned investment interest \$2,305,190 and now account interest of \$281,721 for a total of \$2,586,911, which when compared to the \$4,837,482 earned during same nine month period in the prior year is an decrease of \$2,250,572 or 46.52 percent. The County benchmarks the portfolio performance against a moving average securities benchmark consisting of the average monthly market yields on the 90-day Treasury bill. Based on the County's current investment structure, the portfolio yield on average, was more than the benchmark rate by 0.2820 basis points. On December 18, 2019, the general fund cash and investments reached its low point of \$69,503,111, with TexPool, TexPool Prime and Munis general fund cash balances at \$2,494,153, \$65,464,730, and \$1,544,228 or 3.59%, 94.19% and 2.22%, respectively. As funds were spent down during the quarter the ratio of TexPool, TexPool Prime and cash changed with the cash ratio increasing and the TexPool, TexPool Prime ratios decreasing, until the County started receiving the bulk of Ad Valorem tax revenue on and after December 20, 2019.