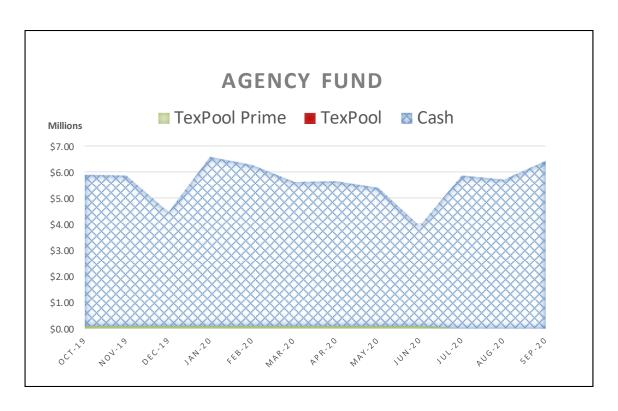

The following graphs display the invested balances of each of the funds at month-end for the period of October 2019 through September 2020.

During the twelve months ended September 30, 2020, the County earned investment interest \$2,305,190 and now account interest of \$281,721 for a total of \$2,586,911, which when compared to the \$4,837,482 earned during same nine month period in the prior year is an decrease of \$2,250,572 or 46.52 percent. The County benchmarks the portfolio performance against a moving average securities benchmark consisting of the average monthly market yields on the 90-day Treasury bill. Based on the County's current investment structure, the portfolio yield on average, was more than the benchmark rate by 0.2820 basis points. On December 18, 2019, the general fund cash and investments reached its low point of \$69,503,111, with TexPool, TexPool Prime and Munis general fund cash balances at \$2,494,153, \$65,464,730, and \$1,544,228 or 3.59%, 94.19% and 2.22%, respectively. As funds were spent down during the quarter the ratio of TexPool, TexPool Prime and cash changed with the cash ratio increasing and the TexPool, TexPool Prime ratios decreasing, until the County started receiving the bulk of Ad Valorem tax revenue on and after December 20, 2019.