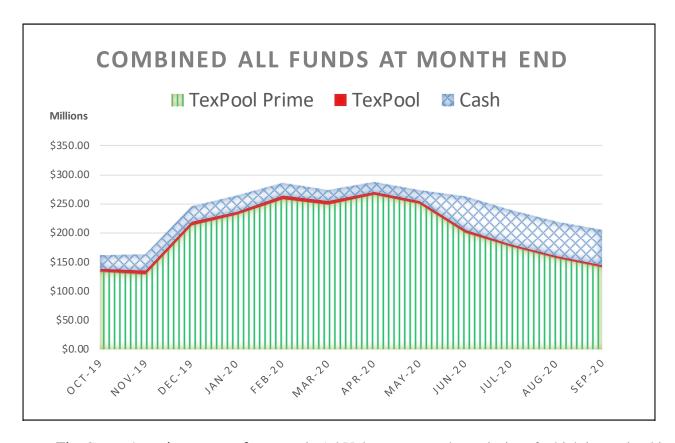

The following graphs display the invested balances of each of the funds at month-end for the period of October 2019 through September 2020.

During the twelve months ended September 30, 2020, the County earned investment interest \$2,305,190 and now account interest of \$281,721 for a total of \$2,586,911, which when compared to the \$4,837,482 earned during same nine month period in the prior year is an decrease of \$2,250,572 or 46.52 percent. The County benchmarks the portfolio performance against a moving average securities benchmark consisting of the average monthly market yields on the 90-day Treasury bill. Based on the County's current investment structure, the portfolio yield on average, was more than the benchmark rate by 0.2820 basis points. On December 18, 2019, the general fund cash and investments reached its low point of \$69,503,111, with TexPool, TexPool Prime and Munis general fund cash balances at \$2,494,153, \$65,464,730, and \$1,544,228 or 3.59%, 94.19% and 2.22%, respectively. As funds were spent down during the quarter the ratio of TexPool, TexPool Prime and cash changed with the cash ratio increasing and the TexPool, TexPool Prime ratios decreasing, until the County started receiving the bulk of Ad Valorem tax revenue on and after December 20, 2019.