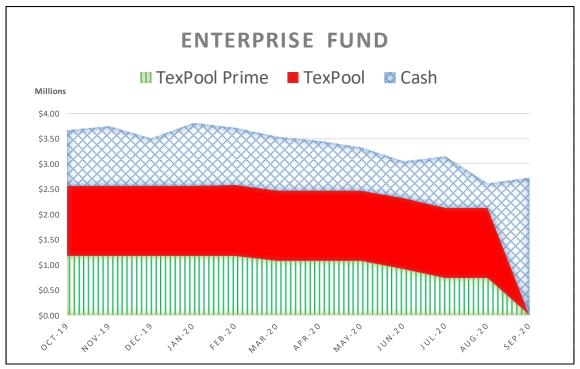

The following graphs display the invested balances of each of the funds at month-end for the period of October 2019 through September 2020.

During the twelve months ended September 30, 2020, the County earned investment interest \$2,305,190 and now account interest of \$281,721 for a total of \$2,586,911, which when compared to the \$4,837,482 earned during same nine month period in the prior year is an decrease of \$2,250,572 or 46.52 percent. The County benchmarks the portfolio performance against a moving average securities benchmark consisting of the average monthly market yields on the 90-day Treasury bill. Based on the County's current investment structure, the portfolio yield on average, was more than the benchmark rate by 0.2820 basis points. On December 18, 2019, the general fund cash and investments reached its low point of \$69,503,111, with TexPool, TexPool Prime and Munis general fund cash balances at \$2,494,153, \$65,464,730, and \$1,544,228 or 3.59%, 94.19% and 2.22%, respectively. As funds were spent down during the quarter the ratio of TexPool, TexPool Prime and cash changed with the cash ratio increasing and the TexPool, TexPool Prime ratios decreasing, until the County started receiving the bulk of Ad Valorem tax revenue on and after December 20, 2019.