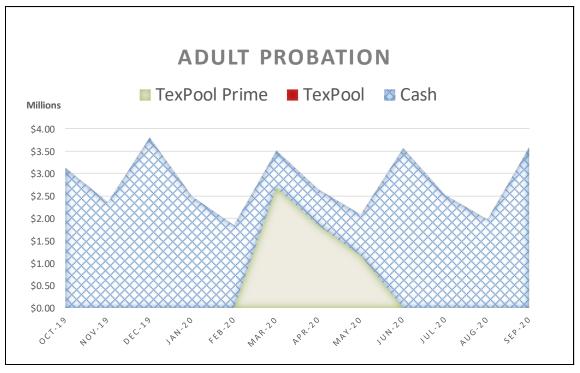

The following graphs display the invested balances of each of the funds at month-end for the period of October 2019 through September 2020.

During the twelve months ended September 30, 2020, the County earned investment interest \$2,305,190 and now account interest of \$281,721 for a total of \$2,586,911, which when compared to the \$4,837,482 earned during same nine month period in the prior year is an decrease of \$2,250,572 or 46.52 percent. The County benchmarks the portfolio performance against a moving average securities benchmark consisting of the average monthly market yields on the 90-day Treasury bill. Based on the County's current investment structure, the portfolio yield on average, was more than the benchmark rate by 0.2820 basis points. On December 18, 2019, the general fund cash and investments reached its low point of \$69,503,111, with TexPool, TexPool Prime and Munis general fund cash balances at \$2,494,153, \$65,464,730, and \$1,544,228 or 3.59%, 94.19% and 2.22%, respectively. As funds were spent down during the quarter the ratio of TexPool, TexPool Prime and cash changed with the cash ratio increasing and the TexPool, TexPool Prime ratios decreasing, until the County started receiving the bulk of Ad Valorem tax revenue on and after December 20, 2019.