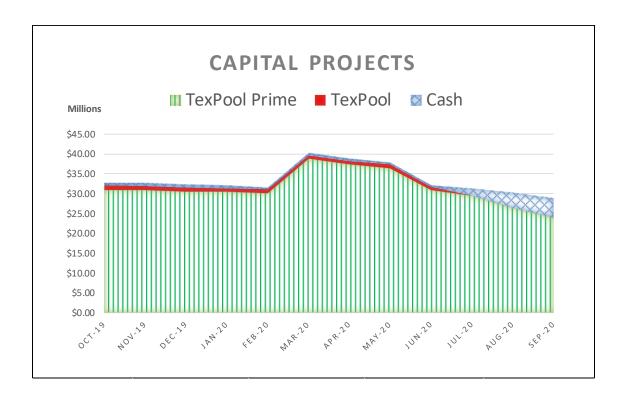

The following graphs display the invested balances of each of the funds at month-end for the period of October 2019 through September 2020.

During the twelve months ended September 30, 2020, the County earned investment interest \$2,305,190 and now account interest of \$281,721 for a total of \$2,586,911, which when compared to the \$4,837,482 earned during same nine month period in the prior year is an decrease of \$2,250,572 or 46.52 percent. The County benchmarks the portfolio performance against a moving average securities benchmark consisting of the average monthly market yields on the 90-day Treasury bill. Based on the County's current investment structure, the portfolio yield on average, was more than the benchmark rate by 0.2820 basis points. On December 18, 2019, the general fund cash and investments reached its low point of \$69,503,111, with TexPool, TexPool Prime and Munis general fund cash balances at \$2,494,153, \$65,464,730, and \$1,544,228 or 3.59%, 94.19% and 2.22%, respectively. As funds were spent down during the quarter the ratio of TexPool, TexPool Prime and cash changed with the cash ratio increasing and the TexPool, TexPool Prime ratios decreasing, until the County started receiving the bulk of Ad Valorem tax revenue on and after December 20, 2019.