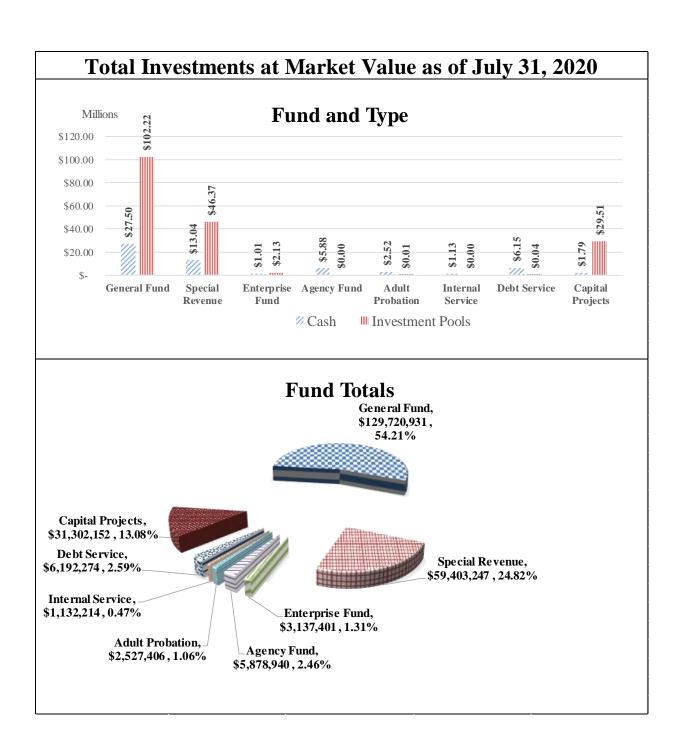

The following graphs display the invested balances of each of the funds at month-end for the period of October 2019 through September 2020.

During the twelve months ended September 30, 2020, the County earned investment interest \$2,305,190 and now account interest of \$281,721 for a total of \$2,586,911, which when compared to the \$4,837,482 earned during same nine month period in the prior year is an decrease of \$2,250,572 or 46.52 percent. The County benchmarks the portfolio performance against a moving average securities benchmark consisting of the average monthly market yields on the 90-day Treasury bill. Based on the County's current investment structure, the portfolio yield on average, was more than the benchmark rate by 0.2820 basis points. On December 18, 2019, the general fund cash and investments reached its low point of \$69,503,111, with TexPool, TexPool Prime and Munis general fund cash balances at \$2,494,153, \$65,464,730, and \$1,544,228 or 3.59%, 94.19% and 2.22%, respectively. As funds were spent down during the quarter the ratio of TexPool, TexPool Prime and cash changed with the cash ratio increasing and the TexPool, TexPool Prime ratios decreasing, until the County started receiving the bulk of Ad Valorem tax revenue on and after December 20, 2019.