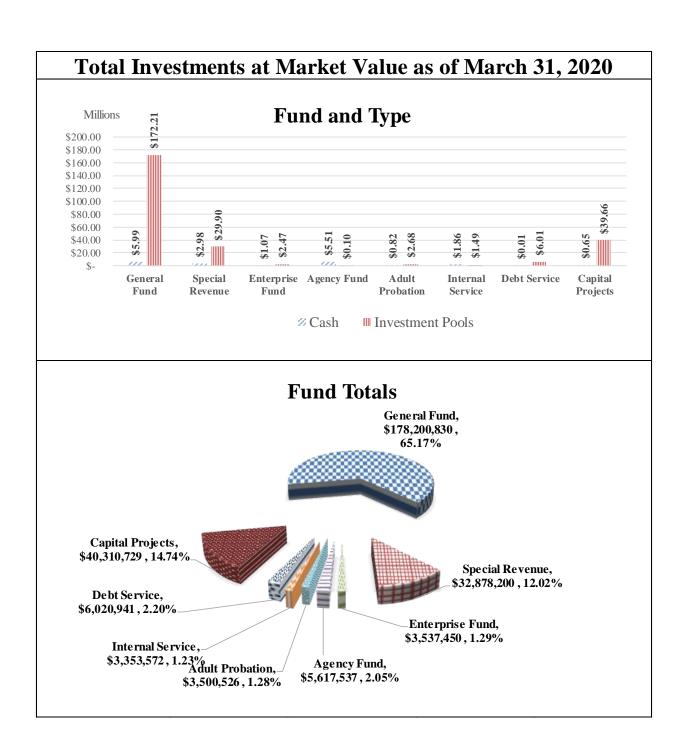

#### For the Month Ended March 31, 2020

|                            | Beginning       |                 |                 |             | Ending          |
|----------------------------|-----------------|-----------------|-----------------|-------------|-----------------|
| Fund                       | Balance         | Receipts        | Disbursements   | Interest    | Balance         |
| General Fund               | \$4,268,707.49  | \$47,877,763.52 | \$46,167,736.55 | \$12,397.03 | \$5,991,131.49  |
| Special Revenue            | 5,334,098.78    | 7,146,198.74    | 8,641,639.95    | 1,544.26    | 3,840,201.83    |
| Special Revenue - Grants   | 549,743.73      | 1,846,134.88    | 3,259,609.72    | 1,173.91    | (862,557.20)    |
| Enterprise Fund            | 1,138,648.19    | 384,278.41      | 452,243.13      | 604.51      | 1,071,287.98    |
| Agency Funds               | 6,173,321.91    | 3,523,608.48    | 4,186,355.21    | 2,152.66    | 5,512,727.84    |
| Agency Funds - Adult Prob. | 1,837,482.48    | 3,219,012.91    | 4,231,672.79    | -           | 824,822.60      |
| Internal Service           | 1,466,015.79    | 1,936,218.50    | 1,542,930.39    | 682.80      | 1,859,986.70    |
| Debt Service               | 15,807.77       | 431,150.18      | 434,258.75      | -           | 12,699.20       |
| Capital Projects           | 545,040.65      | 10,643,153.00   | 10,535,435.20   | 153.44      | 652,911.89      |
| Total All Accounts         | \$21,328,866.79 | \$77,007,518.62 | \$79,451,881.69 | \$18,708.61 | \$18,903,212.33 |

#### **Investment Pool Additions and Deletions by Fund**

For the Quarter Ended March 31, 2020

|                    | ,                              |                  |                 |              |                               |
|--------------------|--------------------------------|------------------|-----------------|--------------|-------------------------------|
| Fund               | Balance<br>As Of<br>12/31/2019 | Deposits         | Withdrawals     | Interest     | Balance<br>As Of<br>3/31/2020 |
| General Fund       | \$147,419,735.83               | \$88,764,593.00  | \$64,682,050.00 | \$707,420.15 | \$172,209,698.98              |
| Special Revenue    | 21,868,667.02                  | 9,736,270.00     | 1,800,260.00    | 95,878.82    | 29,900,555.84                 |
| Enterprise Fund    | 2,564,139.90                   | -                | 107,500.00      | 9,521.98     | 2,466,161.88                  |
| Agency Funds       | 104,384.14                     | -                | -               | 424.85       | 104,808.99                    |
| Internal Service   | 2,986,511.43                   | -                | 1,500,000.00    | 7,074.34     | 1,493,585.77                  |
| Debt Service       | 12,188,579.13                  | 8,698,590.00     | 14,922,243.00   | 43,315.60    | 6,008,241.73                  |
| Capital Projects   | 31,594,819.50                  | 9,600,000.00     | 1,670,000.00    | 132,997.72   | 39,657,817.22                 |
| Adult Probation    | 0.00                           | 3,080,780.00     | 407,496.00      | 2,419.39     | 2,675,703.39                  |
| Total All Accounts | \$218,726,836.95               | \$119,880,233.00 | \$85,089,549.00 | \$999,052.85 | \$254,516,573.80              |

## **Investment Pool Additions and Deletions by Fund For the Month Ended March 31, 2020**

|                    | Balance          |                 |                 |              | Balance          |
|--------------------|------------------|-----------------|-----------------|--------------|------------------|
|                    | As Of            | Deposits        | Withdrawals     | Interest     | As Of            |
| Fund               | 2/29/2020        |                 |                 |              | 3/31/2020        |
| General Fund       | \$198,913,617.93 | \$6,907,100.00  | \$33,821,460.00 | \$210,441.05 | \$172,209,698.98 |
| Special Revenue    | 24,205,211.85    | 6,474,070.00    | 810,040.00      | 31,313.99    | 29,900,555.84    |
| Enterprise Fund    | 2,571,219.99     | -               | 107,500.00      | 2,441.89     | 2,466,161.88     |
| Agency Funds       | 104,690.26       | -               | -               | 118.73       | 104,808.99       |
| Internal Service   | 1,491,909.61     | -               | -               | 1,676.16     | 1,493,585.77     |
| Debt Service       | 5,707,698.39     | 364,100.00      | 70,200.00       | 6,643.34     | 6,008,241.73     |
| Capital Projects   | 31,016,361.43    | 9,600,000.00    | 1,000,000.00    | 41,455.79    | 39,657,817.22    |
| Adult Probation    | -                | 3,080,780.00    | 407,496.00      | 2,419.39     | 2,675,703.39     |
| Total All Accounts | \$264,010,709.46 | \$26,426,050.00 | \$36,216,696.00 | \$296,510.34 | \$254,516,573.80 |