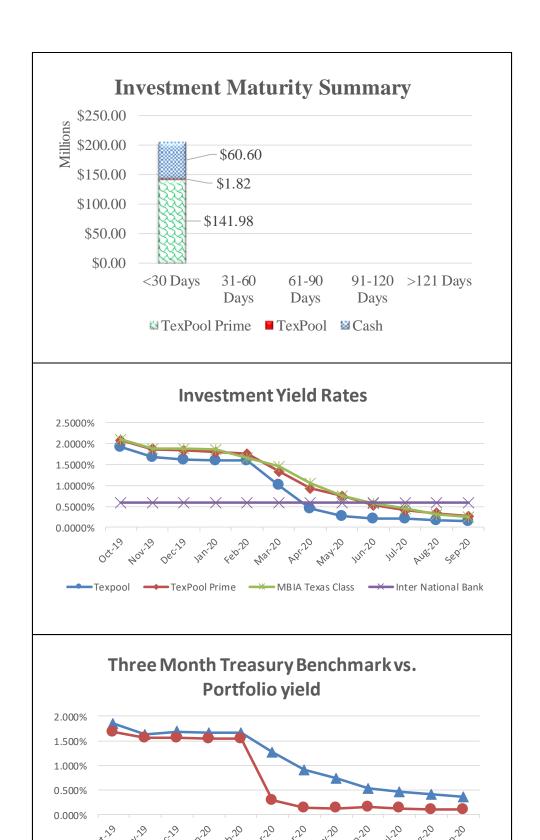

The fiscal year began with the overnight Fed Funds target range at 1.50% to 1.75%. The expectation was that the Federal Reserve would hold rates steady for all of 2020. The unexpected emergence of COVID-19 dramatically slowed economic growth and prompted Fed officials to make emergency rate cuts of half a percentage point on March 3, 2020, and a full point on March 16, 2020, bringing the overnight target range down to 0.00% to 0.25%. The average interest rates for TexPool, TexPool Prime, and Vantage Bank for the period of July 1, 2020, through September 30, 2020, were 0.1775, 0.3401, and 0.6000 percent, respectively. The Vantage Bank rate is a contractual rate and expires on May 31, 2021.

The Weighted Average Maturity (WAM) is the sum of the number of days to maturity of each security, times the book value for the security for all investments divided by the combined book value of the portfolio. The Net Asset Value (NAV) is the market value of the portfolio divided by the book value of the portfolio. The Weighted Average Yield (WAY) is the sum of the purchase yield times the par value for each security divided by the sum of the par values for each security. The Portfolio Yield

(PY) is the sum of the market yields at the end of the month, times the par value for each security divided by the sum of the par values for each security, which are shown below by month.

| <u>Month</u>       | $\underline{\text{WAM}}$ | NAV    | $\underline{\text{WAY}}$ | <u>PY</u> |
|--------------------|--------------------------|--------|--------------------------|-----------|
| October 31, 2019   | 1.00                     | 1.0017 | 1.8571                   | 1.8571    |
| November 30, 2019  | 1.00                     | 1.0014 | 1.6383                   | 1.6383    |
| December 31, 2019  | 1.00                     | 1.0010 | 1.6915                   | 1.6915    |
| January 31, 2020   | 1.00                     | 1.0014 | 1.6684                   | 1.6684    |
| February 29, 2020  | 1.00                     | 1.0013 | 1.6733                   | 1.6733    |
| March 31, 2020     | 1.00                     | 1.0012 | 1.2779                   | 1.2779    |
| April 30, 2020     | 1.00                     | 1.0007 | 0.9125                   | 0.9125    |
| May 31, 2020       | 1.00                     | 1.0007 | 0.7346                   | 0.7346    |
| June 30, 2020      | 1.00                     | 1.0005 | 0.5356                   | 0.5356    |
| July 31, 2020      | 1.00                     | 1.0004 | 0.4600                   | 0.4600    |
| August 31, 2020    | 1.00                     | 1.0004 | 0.4083                   | 0.4083    |
| September 30, 2020 | 1.00                     | 1.0004 | 0.3611                   | 0.3611    |

The following graphs display the invested balances of each of the funds at month-end for the period of October 2019 through September 2020.

During the twelve months ended September 30, 2020, the County earned investment interest \$2,305,190 and now account interest of \$281,721 for a total of \$2,586,911, which when compared to the \$4,837,482 earned during same nine month period in the prior year is an decrease of \$2,250,572 or 46.52 percent. The County benchmarks the portfolio performance against a moving average securities benchmark consisting of the average monthly market yields on the 90-day Treasury bill. Based on the County's current investment structure, the portfolio yield on average, was more than the benchmark rate by 0.2820 basis points. On December 18, 2019, the general fund cash and investments reached its low point of \$69,503,111, with TexPool, TexPool Prime and Munis general fund cash balances at \$2,494,153, \$65,464,730, and \$1,544,228 or 3.59%, 94.19% and 2.22%, respectively. As funds were spent down during the quarter the ratio of TexPool, TexPool Prime and cash changed with the cash ratio increasing and the TexPool, TexPool Prime ratios decreasing, until the County started receiving the bulk of Ad Valorem tax revenue on and after December 20, 2019.