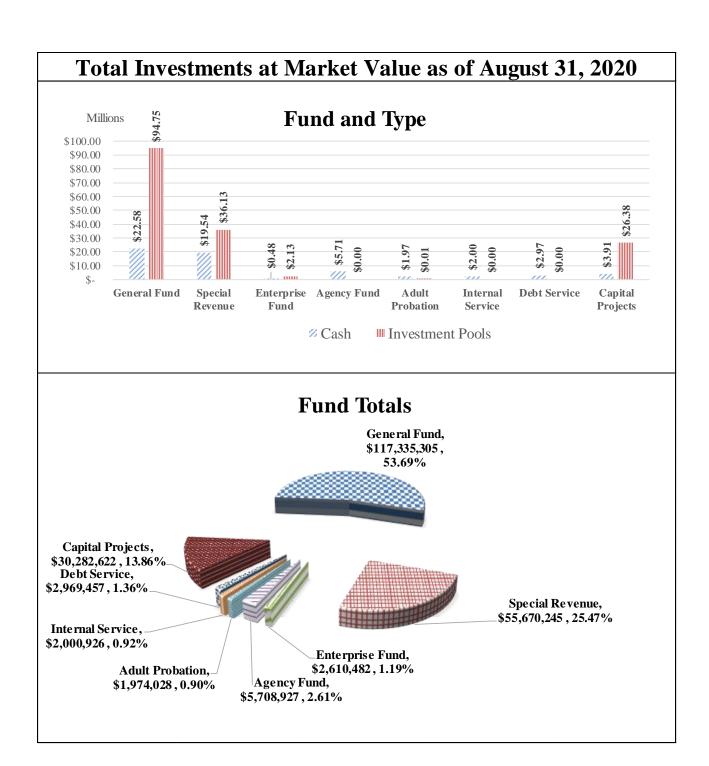

The following graphs display the invested balances of each of the funds at month-end for the period of October 2019 through September 2020.

During the twelve months ended September 30, 2020, the County earned investment interest \$2,305,190 and now account interest of \$281,721 for a total of \$2,586,911, which when compared to the \$4,837,482 earned during same nine month period in the prior year is an decrease of \$2,250,572 or 46.52 percent. The County benchmarks the portfolio performance against a moving average securities benchmark consisting of the average monthly market yields on the 90-day Treasury bill. Based on the County's current investment structure, the portfolio yield on average, was more than the benchmark rate by 0.2820 basis points. On December 18, 2019, the general fund cash and investments reached its low point of \$69,503,111, with TexPool, TexPool Prime and Munis general fund cash balances at \$2,494,153, \$65,464,730, and \$1,544,228 or 3.59%, 94.19% and 2.22%, respectively. As funds were spent down during the quarter the ratio of TexPool, TexPool Prime and cash changed with the cash ratio increasing and the TexPool, TexPool Prime ratios decreasing, until the County started receiving the bulk of Ad Valorem tax revenue on and after December 20, 2019.