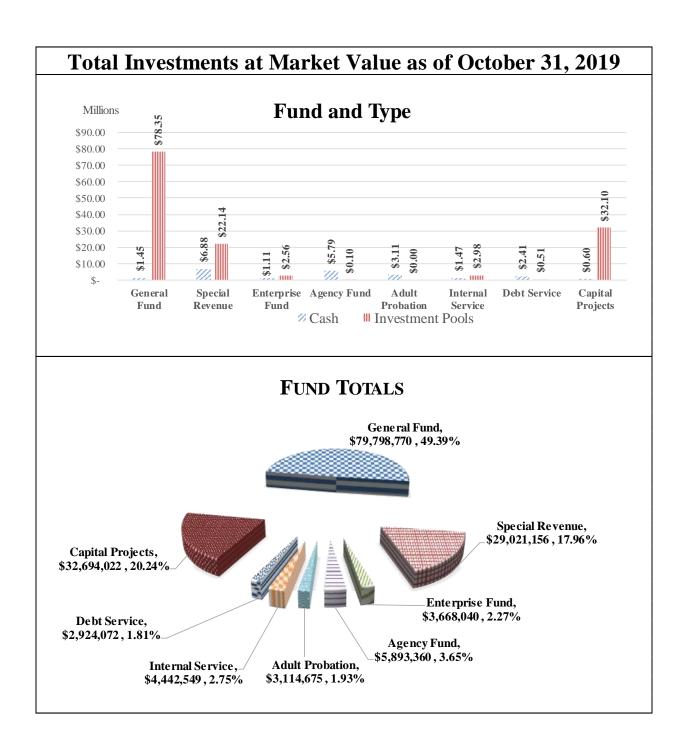

The following graphs display the invested balances of each of the funds at month-end for the period of October 2019 through September 2020.

During the twelve months ended September 30, 2020, the County earned investment interest \$2,305,190 and now account interest of \$281,721 for a total of \$2,586,911, which when compared to the \$4,837,482 earned during same nine month period in the prior year is an decrease of \$2,250,572 or 46.52 percent. The County benchmarks the portfolio performance against a moving average securities benchmark consisting of the average monthly market yields on the 90-day Treasury bill. Based on the County's current investment structure, the portfolio yield on average, was more than the benchmark rate by 0.2820 basis points. On December 18, 2019, the general fund cash and investments reached its low point of \$69,503,111, with TexPool, TexPool Prime and Munis general fund cash balances at \$2,494,153, \$65,464,730, and \$1,544,228 or 3.59%, 94.19% and 2.22%, respectively. As funds were spent down during the quarter the ratio of TexPool, TexPool Prime and cash changed with the cash ratio increasing and the TexPool, TexPool Prime ratios decreasing, until the County started receiving the bulk of Ad Valorem tax revenue on and after December 20, 2019.