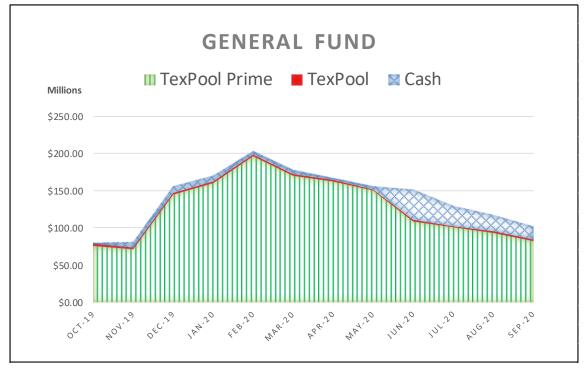

The following graphs display the invested balances of each of the funds at month-end for the period of October 2019 through September 2020.

During the twelve months ended September 30, 2020, the County earned investment interest \$2,305,190 and now account interest of \$281,721 for a total of \$2,586,911, which when compared to the \$4,837,482 earned during same nine month period in the prior year is an decrease of \$2,250,572 or 46.52 percent. The County benchmarks the portfolio performance against a moving average securities benchmark consisting of the average monthly market yields on the 90-day Treasury bill. Based on the County's current investment structure, the portfolio yield on average, was more than the benchmark rate by 0.2820 basis points. On December 18, 2019, the general fund cash and investments reached its low point of \$69,503,111, with TexPool, TexPool Prime and Munis general fund cash balances at \$2,494,153, \$65,464,730, and \$1,544,228 or 3.59%, 94.19% and 2.22%, respectively. As funds were spent down during the quarter the ratio of TexPool, TexPool Prime and cash changed with the cash ratio increasing and the TexPool, TexPool Prime ratios decreasing, until the County started receiving the bulk of Ad Valorem tax revenue on and after December 20, 2019.