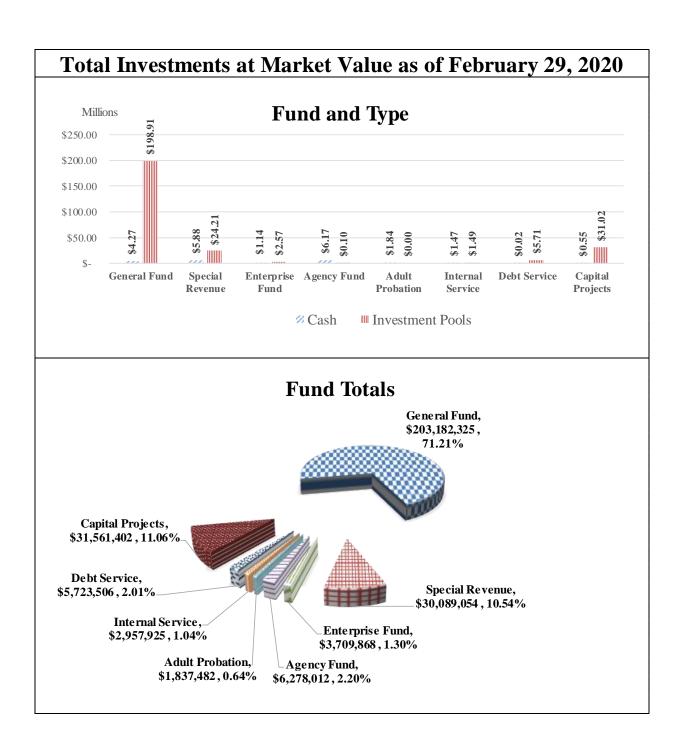

#### Cash Balances By Fund

For the Month Ended February 29, 2020

|                            | Beginning       |                  |                  |             | Ending          |
|----------------------------|-----------------|------------------|------------------|-------------|-----------------|
| Fund                       | Balance         | Receipts         | Disbursements    | Interest    | Balance         |
| General Fund               | \$8,095,114.39  | \$75,679,248.08  | \$79,509,854.86  | \$4,199.88  | \$4,268,707.49  |
| Special Revenue            | 6,883,754.94    | 2,955,370.65     | 4,507,861.58     | 2,834.77    | 5,334,098.78    |
| Special Revenue - Grants   | 64,385.41       | 2,951,086.54     | 2,467,182.77     | 1,454.55    | 549,743.73      |
| Enterprise Fund            | 1,233,084.98    | 214,072.78       | 309,260.89       | 751.32      | 1,138,648.19    |
| Agency Funds               | 6,491,442.44    | 3,548,233.40     | 3,868,852.46     | 2,498.53    | 6,173,321.91    |
| Agency Funds - Adult Prob. | 2,477,873.51    | 653,880.51       | 1,294,271.54     | -           | 1,837,482.48    |
| Internal Service           | 1,756,446.52    | 2,358,057.63     | 2,648,977.47     | 489.11      | 1,466,015.79    |
| Debt Service               | 532,165.29      | 19,459,158.67    | 19,975,516.19    | -           | 15,807.77       |
| Capital Projects           | 657,212.49      | 420,000.00       | 532,277.26       | 105.42      | 545,040.65      |
| Total All Accounts         | \$28,191,479.97 | \$108,239,108.26 | \$115,114,055.02 | \$12,333.58 | \$21,328,866.79 |

#### **Investment Pool Additions and Deletions by Fund**

For the Month Ended February 29, 2020

| Fund               | Balance<br>As Of<br>1/31/2020 | Deposits               | Withdrawals           | Interest           | Balance<br>As Of<br>2/29/2020 |
|--------------------|-------------------------------|------------------------|-----------------------|--------------------|-------------------------------|
|                    |                               | Φ <b>50 550</b> 100 00 | <b>015 113</b> 000 00 | <b>#2</b> 55004.24 | _,_,,_,                       |
| General Fund       | \$162,307,490.69              | \$53,753,123.00        | \$17,413,980.00       | \$266,984.24       | \$198,913,617.93              |
| Special Revenue    | 21,990,503.14                 | 2,682,060.00           | 498,750.00            | 31,398.71          | 24,205,211.85                 |
| Enterprise Fund    | 2,567,814.08                  | -                      | -                     | 3,405.91           | 2,571,219.99                  |
| Agency Funds       | 104,543.77                    | -                      | -                     | 146.49             | 104,690.26                    |
| Internal Service   | 1,889,442.03                  | -                      | 400,000.00            | 2,467.58           | 1,491,909.61                  |
| Debt Service       | 16,225,134.57                 | 4,319,190.00           | 14,852,043.00         | 15,416.82          | 5,707,698.39                  |
| Capital Projects   | 31,392,763.42                 | -                      | 420,000.00            | 43,598.01          | 31,016,361.43                 |
| Total All Accounts | \$236,477,691.70              | \$60,754,373.00        | \$33,584,773.00       | \$363,417.76       | \$264,010,709.46              |