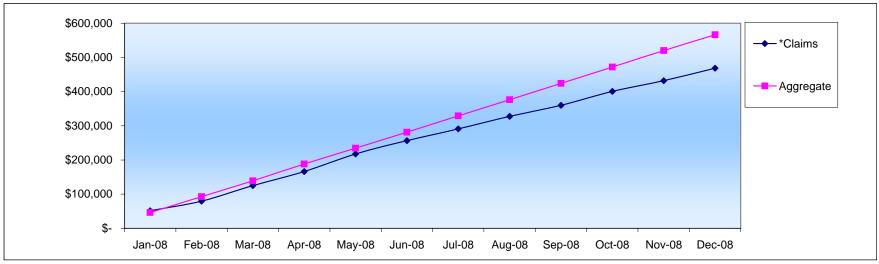

## COUNTY OF EL PASO MONTHLY AGGREGATE REPORT

Stop Loss Carrier: Kanawha Insurance Company

 Plan Year:
 01/01/2008-12/31/2008

 Contract:
 27/12

 Aggregate Factor:
 \*Dental

| Single Factor: | \$ | 21.88 |
|----------------|----|-------|
|----------------|----|-------|