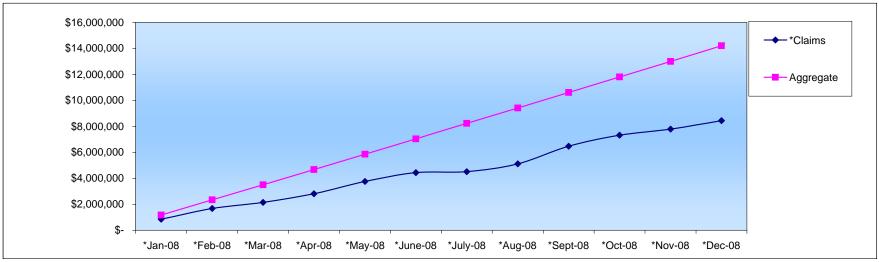

| plion ngulo upuulou iol    | control pontaing internation in | enni Bin / Iethai |                   |                   |      |              |               | (                |              |
|----------------------------|---------------------------------|-------------------|-------------------|-------------------|------|--------------|---------------|------------------|--------------|
| iption figure not reflecte |                                 | (Paid 01/01/2     | 2008 -12/31/2008) |                   |      |              |               |                  |              |
| Paid                       | EE/Only                         | EE/DEP            | Monthly           | Year to Date      |      | Monthly      | Over          | Year to Date     | Year to Date |
| Month                      | Count                           | Count             | *Claims w/o       | *Claims Including | A    | ggregate     | Specific      | Aggregate        | *Claims      |
|                            | (Single Factor)                 | (Family Factor)   | Specific Adj.     | Specific Adj.     |      |              | (Filing)      |                  | % of Agg     |
| *Jan-08                    | 1508                            | 755               | \$ 852,761.33     | \$ 852,761.33     | \$ ´ | 1,165,711.66 | \$-           | \$ 1,165,711.66  | 0.7          |
| *Feb-08                    | 1502                            | 761               | \$ 825,917.13     | \$ 1,678,678.46   | \$ ´ | 1,169,062.06 | \$-           | \$ 2,334,773.72  | 0.7          |
| *Mar-08                    | 1504                            | 760               | \$ 462,761.65     | \$ 2,141,440.11   | \$ ´ | 1,168,832.48 | \$-           | \$ 3,503,606.20  | 0.6          |
| *Apr-08                    | 1508                            | 757               | \$ 671,767.70     | \$ 2,813,207.81   | \$ ´ | 1,167,486.10 | \$-           | \$ 4,671,092.30  | 0.6          |
| *May-08                    | 1541                            | 762               | \$ 946,844.80     | \$ 3,760,052.61   | \$ ´ | 1,182,773.26 | \$-           | \$ 5,853,865.56  | 0.6          |
| *June-08                   | 1541                            | 759               | \$ 668,222.28     | \$ 4,428,274.89   | \$ ´ | 1,180,111.60 | \$-           | \$ 7,033,977.16  | 0.6          |
| *July-08                   | 1550                            | 769               | \$ 185,851.77     | \$ 4,510,686.25   | \$ ´ | 1,191,943.18 | \$ 103,440.41 | \$ 8,225,920.34  | 0.5          |
| *Aug-08                    | 1536                            | 768               | \$ 595,391.56     | \$ 5,106,053.15   | \$ ´ | 1,186,452.48 | \$ 24.66      | \$ 9,412,372.82  | 0.5          |
| *Sept-08                   | 1537                            | 778               | \$ 1,377,509.55   | \$ 6,470,377.68   | \$ ´ | 1,195,653.50 | \$ 13,185.02  | \$ 10,608,026.32 | 0.6          |
| *Oct-08                    | 1539                            | 779               | \$ 859,266.12     | \$ 7,316,243.41   | \$ ´ | 1,197,198.36 | \$ 13,400.39  | \$ 11,805,224.68 | 0.6          |
| *Nov-08                    | 1540                            | 774               | \$ 465,447.47     | \$ 7,780,726.16   | \$ ´ | 1,193,091.08 | \$ 964.72     | \$ 12,998,315.76 | 0.6          |
| *Dec-08                    | 1547                            | 783               | \$ 655,368.03     | \$ 8,433,101.75   | \$ ´ | 1,203,377.80 | \$ 2,992.44   | \$ 14,201,693.56 | 0.5          |

| Average | Average       | Average         | Total         |  |
|---------|---------------|-----------------|---------------|--|
| 1529    | \$ 713,925.78 | \$ 1,183,474.46 | \$ 134,007.64 |  |

Formulary: