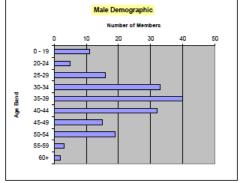

| 0   | 0   | 13    |
| 45-49     | 1      | 2       | 4   | 3   | 2   | 3   | 3   | 2   | 3   | 1   | 1   | 1   | 26    |
| 50-54     | 1      | 0       | 0   | 0   | 0   | 0   | 2   | 2   | 0   | 0   | 0   | 1   | 6     |
| 55-59     | 1      | 2       | 2   | 2   | 4   | 3   | 0   | 1   | 3   | 1   | 0   | 0   | 19    |
| 60+       | Ö      | 0       | 0   |     | 0   | 0   | 0   | Ö   | 0   | 0   | 1   | 0   | 1     |
| Total     | 20     | 21      | 18  | 18  | 16  | 16  | 18  | 12  | 13  | 13  | 8   | 6   | 179   |





| Female | 2012 YTD |
|--------|----------|
| 0 - 19 | 14       |
| 20-24  | 12       |
| 25-29  | 15       |
| 30-34  | 42       |
| 35-39  | 31       |
| 40-44  | 13       |
| 45-49  | 26       |
| 50-54  | 6        |
| 55-59  | 19       |
| 60+    | 1        |











# CHOICE CONSULTING-EAP SERVICES THE COMPLETE EL PASO COUNTY REPORTS

Call Type and Referral Report 2012

| Call Types                          | Jan | Feb | Маг | Apr | May | Jun | Jul | Aug | Sep | Oct | Nov | Dec | TOTAL |
|-------------------------------------|-----|-----|-----|-----|-----|-----|-----|-----|-----|-----|-----|-----|-------|
| Requesting Info About the Program   | 51  | 47  | 27  | 45  | 30  | 32  | 37  | 35  | 30  | 39  | 30  | 21  | 424   |
| Issues resolved by phone            | 1   | 1   | 1   | 1   | 0   | 1   | 1   | 2   | 3   | 0   | 0   | 0   | 11    |
| Initial Appointment Set             | 28  | 30  | 25  | 24  | 22  | 19  | 22  | 20  | 17  | 21  | 17  | 15  | 260   |
| Follow up Appointments set          | 66  | 103 | 87  | 73  | 71  | 73  | 67  | 74