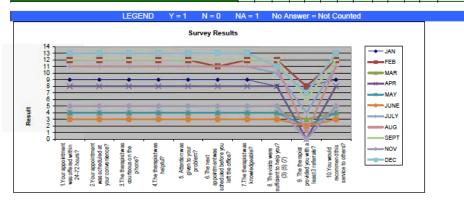

24. Member Satisfaction Survey: What has been the County's historical response rate for the last three complete plan years?

The County has conducted one Survey in the last three years and the response was less than 10%.