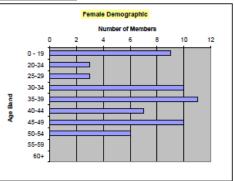

59. How many employees are eligible for the Employee Assistance Program? This should be the number on which pricing will be based.

All employees are eligible: All employees are eligible for EAP. The County currently has approximately 2,800 employees.