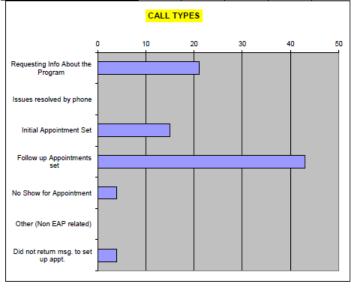

---|-----|-----|-----|-----|-----|-----|-----|-----|-----|-------|
| To Physician                          | 0   | 0   | 0   | 0   | 0   | 0   | 0   | 1   | 0   | 0   | 0   | 0   | 1     |
| To Therapist                          | 0   | 0   | 2   | 0   | 0   | 0   | 0   | 2   | 1   | 0   | 0   | 0   | 5     |
| To Hospital                           | 0   | 1   | 0   | 0   | 0   | 0   | 0   | 0   | 0   | 0   | 0   | 0   | 1     |
| To other service within the community | 0   | 0   | 0   | 0   | 0   | 0   | 0   | 0   | 0   | 0   | 0   | 0   | 0     |
| Financial Counseling                  | 0   | 0   | 0   | 0   | 0   | 0   | 0   | 0   | 0   | 0   | 0   | 0   | 0     |
| Total                                 | 0   | 1   | 2   | 0   | 0   | 0   | 0   | 3   | 1   | 0   | 0   | 0   | 7     |











# CHOICE CONSULTING-EAP SERVICES THE COMPLETE EL PASO COUNTY REPORTS COMPLETED VISITS REPORT 2012

| Completed Visits            | Jan | Feb | Mar | Арг | May | Jun | Jul | Aug | Sep | Oct | Nov | Dec | TOTAL |
|-----------------------------|-----|-----|-----|-----|-----|-----|-----|-----|-----|-----|-----|-----|-------|
| Members completing 1 visit  | 8   | 0   | 6   | 2   | 4   | 3   | 6   | 3   | 3   | 2   | 2   | 4   | 43    |
| Members completing 2 visits | 7   | 10  | 4   | 11  | 6   | 4   | 7   | 2   | 4   | 3   | 3   | 4   | 130   |
| Members completing 3 visits | 6   | 6   | 4   | 2   | 4   | 3   | 0   | 4   | 2   | 4   | 3   | 2   | 120   |
| Members completing 4 visits | 6   | 4   | 2   | 2   | 4   | 3   | 5   | 2   | 4   | 5   | 3   | 2   | 168   |
| Members completin