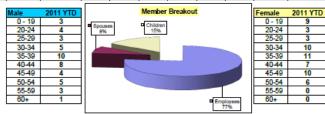

<sup>\*\*</sup> Aggregate and Stop Loss amounts are based on a Calendar year.

Claims Detail and Membership – 2012-2013

|                        | Emp          | oloyee          | Spo          | ouse          | Depe         | endent        | TC      | DTAL            |
|------------------------|--------------|-----------------|--------------|---------------|--------------|---------------|---------|-----------------|
| Paid Month             | Member Count | Claims Paid     | Member Count | Claims Paid   | Member Count | Claims Paid   | Members | Claims Paid     |
| Oct-12                 | 774          | \$ 142,122.10   | 77           | \$ 15,423.98  | 317          | \$ 23,542.55  | 1,168   | \$ 181,088.63   |
| Nov-12                 | 768          | \$ 213,631.95   | 78           | \$ 36,409.04  | 313          | \$ 27,637.04  | 1,159   | \$ 277,678.03   |
| Dec-12                 | 768          | \$ 197,720.03   | 76           | \$ 93,161.27  | 314          | \$ 23,192.60  | 1,158   | \$ 314,073.90   |
| Jan-13                 | 794          | \$ 210,883.72   | 75           | \$ 60,796.81  | 341          | \$ 34,856.40  | 1,210   | \$ 306,536.93   |
| Feb-13                 | 709          | \$ 124,618.81   | 73           | \$ 16,266.90  | 341          | \$ 26,066.26  | 1,123   | \$ 166,951.97   |
| Mar-13                 | 815          | \$ 310,982.76   | 75           | \$ 32,715.03  | 341          | \$ 19,696.01  | 1,231   | \$ 363,393.80   |
| Apr-13                 | 817          | \$ 177,176.17   | 74           | \$ 70,476.77  | 345          | \$ 39,385.34  | 1,236   | \$ 287,038.28   |
| May-13                 |              |                 |              |               |              |               | 0       | \$ -            |
| Jun-13                 |              |                 |              |               |              |               | 0       | \$ -            |
| Jul-13                 |              |                 |              |               |              |               | 0       | \$ -            |
| Aug-13                 |              |                 |              |               |              |               | 0       | \$ -            |
| Sep-13                 |              |                 |              |               |              |               | 0       | \$ -            |
| Cross Claires          |              | Φ 4 077 40F F4  |              | Ф 205 040 00  |              | ¢ 404.070.00  |         | ¢ 4.000.704.54  |
| Gross Claims           |              | \$ 1,377,135.54 |              | \$ 325,249.80 |              | \$ 194,376.20 |         | \$ 1,896,761.54 |
| **Stop Loss            |              | \$ 150,205.36   |              | \$ -          |              | \$ -          |         | \$ 150,205.36   |
| Net Claims             |              | \$ 1,226,930.18 |              | \$ 325,249.80 |              | \$ 194,376.20 |         | \$ 1,746,556.18 |
| Average Member Count   | 778          |                 | 75           |               | 330          |               |         |                 |
| Avg. Member Cost/Month | \$ 225.33    |                 | \$ 616.00    |               | \$ 84.07     |               |         |                 |