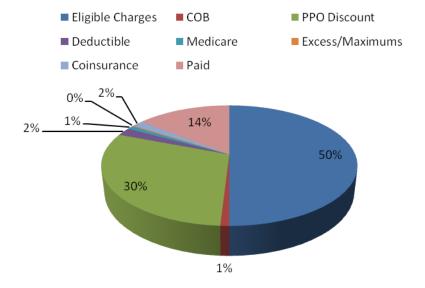

|              |    |            |    |           | % Allowed to |           |                  | \$ Paid by   | % Paid to | Claims    |
|--------------|----|------------|----|-----------|--------------|-----------|------------------|--------------|-----------|-----------|
| Month        | Gr | oss Billed | •  | Allowed   | Billed       | % Savings | \$<br>Savings    | health plan  | Allowed   | Processed |
| October      | \$ | 4,307,409  | \$ | 1,583,055 | 37%          | 63%       | \$<br>2,724,354  | \$ 1,068,483 | 67%       | 3332      |
| November     | \$ | 4,329,878  | \$ | 1,339,377 | 31%          | 69%       | \$<br>2,990,500  | \$ 853,406   | 64%       | 3333      |
| December     | \$ | 3,409,391  | \$ | 1,293,997 | 38%          | 62%       | \$<br>2,115,394  | \$ 993,805   | 77%       | 2459      |
| January      | \$ | 4,562,445  | \$ | 1,451,023 | 32%          | 68%       | \$<br>3,111,422  | \$ 953,800   | 66%       | 3681      |
| February     | \$ | 3,023,857  | \$ | 1,023,214 | 34%          | 66%       | \$<br>2,000,643  | \$ 608,733   | 59%       | 3682      |
| March        | \$ | 4,288,075  | \$ | 1,547,850 | 36%          | 64%       | \$<br>2,740,224  | \$ 1,185,150 | 77%       | 3286      |
| April        | \$ | 4,336,373  | \$ | 1,483,985 | 34%          | 66%       | \$<br>2,852,388  | \$ 798,035   | 54%       | 3238      |
| May          |    |            |    |           |              |           |                  |              |           |           |
| June         |    |            |    |           |              |           |                  |              |           |           |
| July         |    |            |    |           |              |           |                  |              |           |           |
| August       |    |            |    |           |              |           |                  |              |           |           |
| September    |    |            |    |           |              |           |                  |              |           |           |
| Year To Date | \$ | 28,257,427 | \$ | 9,722,502 | 34%          | 66%       | \$<br>18,534,925 | \$ 6,461,411 | 66%       | 23011     |