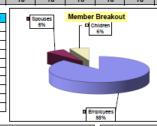

| 4      | 5       | 5   | 2   | 3   | 3   | 4   | 3   | 2   | 6   | 5   | 0   | 42    |
| 35-39     | 1      | 4       | 3   | 5   | 2   | 4   | 4   | 0   | 3   | 2   | 1   | 2   | 31    |
| 40-44     | 5      | 2       | 1   | 0   | 0   | 0   | 2   | 2   | 1   | 0   | 0   | 0   | 13    |
| 45-49     | 1      | 2       | 4   | 3   | 2   | 3   | 3   | 2   | 3   | 1   | 1   | 1   | 26    |
| 50-54     | 1      | 0       | 0   | 0   | 0   | 0   | 2   | 2   | 0   | 0   | 0   | 1   | 6     |
| 55-59     | 1      | 2       | 2   | 2   | 4   | 3   | 0   | 1   | 3   | 1   | 0   | 0   | 19    |
| 60+       | Ö      | 0       | 0   |     | 0   | 0   | 0   | Ö   | 0   | 0   | 1   | 0   | 1     |
| Total     | 20     | 21      | 18  | 18  | 16  | 16  | 18  | 12  | 13  | 13  | 8   | 6   | 179   |





| Female | 2012 YTD |
|--------|----------|
| 0 - 19 | 14       |
| 20-24  | 12       |
| 25-29  | 15       |
| 30-34  | 42       |
| 35-39  | 31       |
| 40-44  | 13       |
| 45-49  | 26       |
| 50-54  | 6        |
| 55-59  | 19       |
| 60+    | 1        |











# CHOICE CONSULTING-EAP SERVICES THE COMPLETE EL PASO COUNTY REPORTS

Call Type and Referral Report 2012

| Call Types                          | Jan | Feb | Маг | Apr | May | Jun | Jul | Aug | Sep | Oct | Nov | Dec | TOTAL |
|-------------------------------------|-----|-----|-----|-----|-----|-----|-----|-----|-----|-----|-----|-----|-------|
| Requesting Info About the Program   | 51  | 47  | 27  | 45  | 30  | 32  | 37  | 35  | 30  | 39  | 30  | 21  | 424   |
| Issues resolved by phone            | 1   | 1   | 1   |