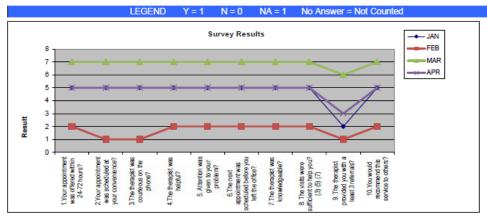

24. Member Satisfaction Survey: What has been the County's historical response rate for the last three complete plan years?

The County has conducted one Survey in the last three years and the response was less than 10%.