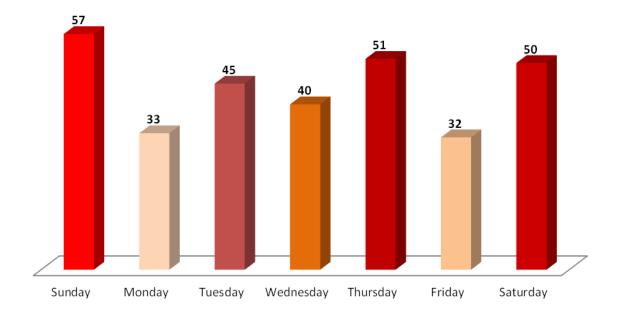

#### RE: Year XIV, Quarter I, Month III Performance Guarantee Status

I am writing to inform you of our **Year XIV**, **Quarter III**, (April - June 2013) performance guarantee results. For your review, we have enclosed the supporting documents. The following synopsis is for **April**.

| Item                               | Performance<br>Standard | April<br>2013 |
|------------------------------------|-------------------------|---------------|
|                                    | _                       |               |
| Claims Payment Accuracy            | 97%                     | 100.00%       |
| Claims Turnaround-Average Days     | 16                      | 3             |
| Claim Coding Accuracy              | 97.5%                   | 100.00%       |
| Claim Dollar Payment Accuracy      | 98%                     | 100.00%       |
| Customer Service - Abandoned Calls | 5%                      | 1.000%        |