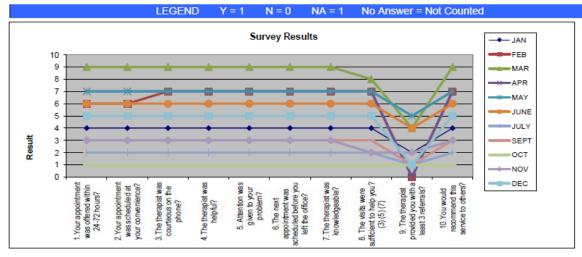

24. Member Satisfaction Survey: What has been the County's historical response rate for the last three complete plan years?

The County has conducted one Survey in the last three years and the response was less than 10%.