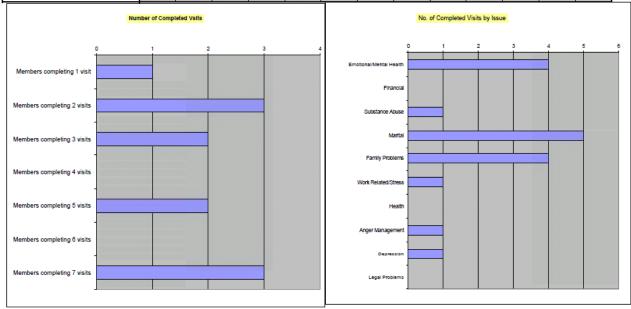

14. What is the current U&P percentile used?

90<sup>th</sup> Percentile

15. Please provide EAP utilization data for the last 3 years.

Refer to additional provided reports.

16. Please supply current EAP pricing.