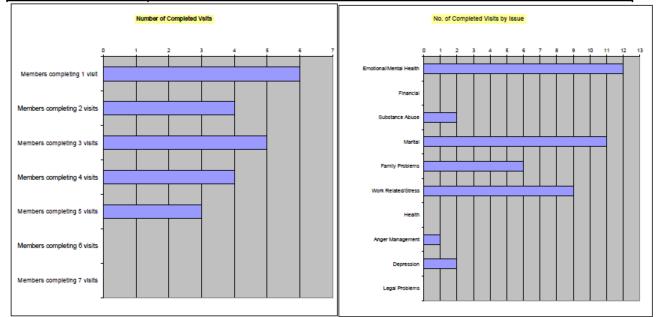

Our current agreement requires the Contractor to provide, or arrange for the provision of, telephonic and face-to-face mental health counseling to Employees and/or Dependants. Coverage includes up to eight (8) sessions per Employees and/or Dependants, per problem, per year. There is no limit to the number of problems a covered person may present each year. An EAP network provider may provide more than eight (8) sessions per problem per year, if the EAP network Provider determines it is necessary. Assessments for homebound Employee or Dependants are available through the EAP.