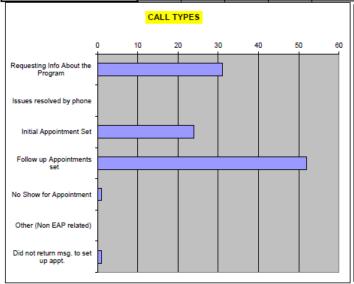

68. How many face-to-face sessions were provided in 2012? 2011?

Please refer to the provided reports accompanying this Addendum.

69. How many DOT SAP Evaluations were provided in 2012? 2011?

This information is not available at this time.