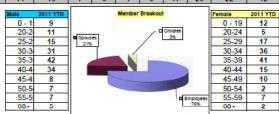

14. What is the current U&P percentile used?

90<sup>th</sup> Percentile

15. Please provide EAP utilization data for the last 3 years.

Refer to additional provided reports.

16. Please supply current EAP pricing.