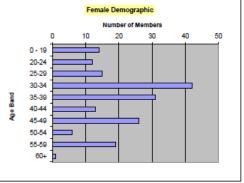

| 0   | 0   | 13    |
| 45-49     | 1      | 2       | 4   | 3   | 2   | 3   | 3   | 2   | 3   | 1   | 1   | 1   | 26    |
| 50-54     | 1      | 0       | 0   | 0   | 0   | 0   | 2   | 2   | 0   | 0   | 0   | 1   | 6     |
| 55-59     | 1      | 2       | 2   | 2   | 4   | 3   | 0   | 1   | 3   | 1   | 0   | 0   | 19    |
| 60+       | Ö      | 0       | 0   |     | 0   | 0   | 0   | Ö   | 0   | 0   | 1   | 0   | 1     |
| Total     | 20     | 21      | 18  | 18  | 16  | 16  | 18  | 12  | 13  | 13  | 8   | 6   | 179   |





| Female | 2012 YTD |
|--------|----------|
| 0 - 19 | 14       |
| 20-24  | 12       |
| 25-29  | 15       |
| 30-34  | 42       |
| 35-39  | 31       |
| 40-44  | 13       |
| 45-49  | 26       |
| 50-54  | 6        |
| 55-59  | 19       |
| 60+    | 1        |











# CHOICE CONSULTING-EAP SERVICES THE COMPLETE EL PASO COUNTY REPORTS

Call Type and Referral Report 2012

| Call Types                          | Jan | Feb | Маг | Apr | May | Jun | Jul | Aug | Sep | Oct | Nov | Dec | TOTAL |
|-------------------------------------|-----|-----|-----|-----|-----|-----|-----|-----|-----|-----|-----|-----|-------|
| Requesting Info About the Program   | 51  | 47  | 27  | 45  | 30  | 32  | 37  | 35  | 30  | 39  | 30  | 21  | 424   |
| Issues resolved by phone            | 1   | 1   | 1   | 1   | 0   | 1   | 1   | 2   | 3   | 0   | 0   | 0   | 11    |
| Initial Appointment Set             | 28  | 30  | 25  | 24  | 22  | 19  | 22  | 20  | 17  | 21  | 17  | 15  | 260   |
| Follow up Appointments set          | 66  | 103 | 87  | 73  | 71  | 73  | 67  | 74