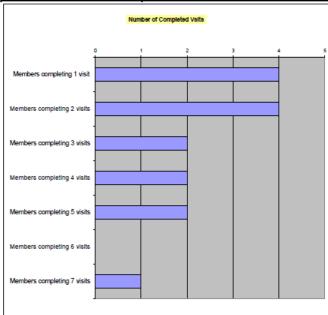

| 7   | 3   | 7   | 109   |
| Family Problems           | 11  | 7   | 3   | 4   | 8   | 4   | 0   | 2   | 1   | 1   | 2   | 1   | 44    |
| Work Related/Stress       | 6   | 6   | 9   | 7   | 2   | 5   | 1   | 7   | 6   | 9   | 4   | 11  | 73    |
| Health                    | 0   | 0   | 0   | 2   | 0   | 1   | 1   | 1   | 0   | 2   | 1   | 0   | 8     |
| Anger Management          | 2   | 2   | 2   | 3   | 3   | 2   | 4   | 2   | 3   | 1   | 4   | 4   | 32    |
| Depression                | 1   | 5   | 2   | 7   | 4   | 3   | 0   | 3   | 3   | 3   | 3   | 2   | 36    |
| Legal Problems            | 0   | 1   | 0   | 0   | 1   | 1   | 0   | 0   | 0   | 0   | 0   | 0   | 3     |
| Total                     | 50  | 58  | 51  | 46  | 43  | 34  | 27  | 9   | 30  | 37  | 25  | 36  | 477   |





## CHOICE Consulting - EAP Services, Cont







CHOICE CONSULTING- EAP SERIVCES 1717 N. Brown St. Bld. 2-B El Paso, Texas 79902 Office (915) 541-1140

## ALL EL PASO COUNTY POINT OF SERVICE

### SURVEY RESULTS

| Cell (915) 472-1140                                               |     |     | - 2 | 2012 |     |     |     |     |     |     |     |     |     |
|-------------------------------------------------------------------|-----|-----|-----|------|-----|-----|-----|-----|-----|-----|-----|-----|-----|
|                                                                   | Jan | Feb | Mar | Apr  | May | Jun | Jul | Aug | Sep | Oct | Nov | Dec | Tot |
| # of respondents for DECEMBER                                     | 4   | 7   | 9   | 7    | 7   | 6   | 2   | 9   | 3   | -1  | 3   |