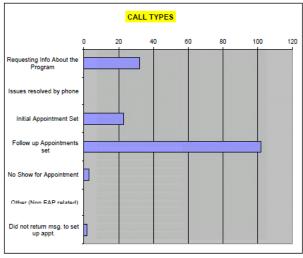

---|-----|-----|-----|-----|-----|-----|-----|-----|-----|-------|
| To Physician                          | 0   | 0   | 0   | 0   | 0   | 0   | 0   | 0   | 0   | 0   | 0   | 1   | 1     |
| To Therapist                          | 2   | 2   | 0   | 0   | 0   | 0   | 2   | 1   | 0   | 0   | 1   | 0   | 8     |
| To Hospital                           | 0   | 0   | 0   | 0   | 0   | 0   | 0   | 0   | 0   | 0   | 1   | 0   | 1     |
| To other service within the community | 0   | 0   | 0   | 0   | 0   | 0   | 0   | 0   | 0   | 0   | 0   | 0   | 0     |
| Financial Counseling                  | 0   | 0   | 0   | 0   | 0   | 0   | 0   | 0   | 0   | 0   | 0   | 0   | 0     |
| Total                                 | 2   | 2   | 0   | 0   | 0   | 0   | 2   | 1   | 0   | 0   | 0   | 1   | 10    |













# CHOICE CONSULTING-EAP SERVICES THE COMPLETE EL PASO COUNTY REPORTS COMPLETED VISITS REPORT 2011

| Completed Visits            | Jan | Feb | Mar | Apr | May | Jun | Jul | Aug | Sep | Oct | Nov | Dec | TOTAL |
|-----------------------------|-----|-----|-----|-----|-----|-----|-----|-----|-----|-----|-----|-----|-------|
| Members completing 1 visit  | 2   | 5   | 2   | 2   | 3   | 4   | 2   | 4   | 4   | 3   | 3   | 1   | 35    |
| Members completing 2 visits | 5   | 3   | 1   | 8   | 1   | 5   | 9   | 6   | 8   | 0   | 1   | 3   | 100   |
| Members completing 3 visits | 3   | 5   | 5   | 2   | 4   | 2   | 7   | 4   | 5   | 10  | 2   | 7   | 168   |
| Members completing 4 visits | 5   | 4   | 3   | 1   | 1   | 1   | 2   | 5   | 4   | 2   | 3   | 1   | 128   |
| Members complet