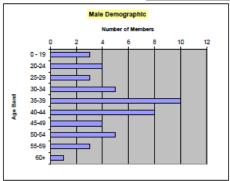

<sup>\*\*</sup> Aggregate and Stop Loss amounts are based on a Calendar year.

Claims Detail and Membership – 2012-2013

|                        | Emp          | oloyee          | Spo          | ouse          | Depe         | endent        | TC      | DTAL            |
|------------------------|--------------|-----------------|--------------|---------------|--------------|---------------|---------|-----------------|
| Paid Month             | Member Count | Claims Paid     | Member Count | Claims Paid   | Member Count | Claims Paid   | Members | Claims Paid     |
| Oct-12                 | 774          | \$ 142,122.10   | 77           | \$ 15,423.98  | 317          | \$ 23,542.55  | 1,168   | \$ 181,088.63   |
| Nov-12                 | 768          | \$ 213,631.95   | 78           | \$ 36,409.04  | 313          | \$ 27,637.04  | 1,159   | \$ 277,678.03   |
| Dec-12                 | 768          | \$ 197,720.03   | 76           | \$ 93,161.27  | 314          | \$ 23,192.60  | 1,158   | \$ 314,073.90   |
| Jan-13                 | 794          | \$ 210,883.72   | 75           | \$ 60,796.81  | 341          | \$ 34,856.40  | 1,210   | \$ 306,536.93   |
| Feb-13                 | 709          | \$ 124,618.81   | 73           | \$ 16,266.90  | 341          | \$ 26,066.26  | 1,123   | \$ 166,951.97   |
| Mar-13                 | 815          | \$ 310,982.76   | 75           | \$ 32,715.03  | 341          | \$ 19,696.01  | 1,231   | \$ 363,393.80   |
| Apr-13                 | 817          | \$ 177,176.17   | 74           | \$ 70,476.77  | 345          | \$ 39,385.34  | 1,236   | \$ 287,038.28   |
| May-13                 |              |                 |              |               |              |               | 0       | \$ -            |
| Jun-13                 |              |                 |              |               |              |               | 0       | \$ -            |
| Jul-13                 |              |                 |              |               |              |               | 0       | \$ -            |
| Aug-13                 |              |                 |              |               |              |               | 0       | \$ -            |
| Sep-13                 |              |                 |              |               |              |               | 0       | \$ -            |
| Cross Claires          |              | Φ 4 077 40F F4  |              | Ф 205 040 00  |              | ¢ 404.070.00  |         | ¢ 4.000.704.54  |
| Gross Claims           |              | \$ 1,377,135.54 |              | \$ 325,249.80 |              | \$ 194,376.20 |         | \$ 1,896,761.54 |
| **Stop Loss            |              | \$ 150,205.36   |              | \$ -          |              | \$ -          |         | \$ 150,205.36   |
| Net Claims             |              | \$ 1,226,930.18 |              | \$ 325,249.80 |              | \$ 194,376.20 |         | \$ 1,746,556.18 |
| Average Member Count   | 778          |                 | 75           |               | 330          |               |         |                 |
| Avg. Member Cost/Month | \$ 225.33    |                 | \$ 616.00    |               | \$ 84.07     |               |         |                 |