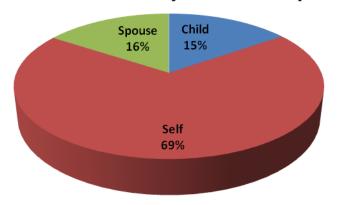

| 4 Total Claims Paid / Relation |               |    |              |      |                 |  |
|--------------------------------|---------------|----|--------------|------|-----------------|--|
|                                | Member Count* | ** | urrent Month | **PT | D 10/11 - 09/12 |  |
| Employee                       | 2459          | \$ | 834,566      | \$   | 6,402,482       |  |
| Spouse                         | 309           | \$ | 187,243      | \$   | 1,381,271       |  |
| Child                          | 1305          | \$ | 129,659      | \$   | 1,245,949       |  |
| Total                          | 4073          | \$ | 1,151,468    | \$   | 9,029,703       |  |