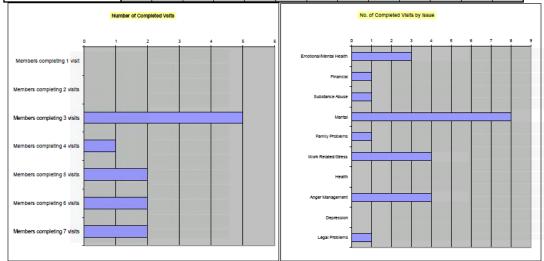

#### RE: Year XIV, Quarter I, Month III Performance Guarantee Status

I am writing to inform you of our **Year XIV**, **Quarter III**, (April - June 2013) performance guarantee results. For your review, we have enclosed the supporting documents. The following synopsis is for **April**.

| Item                               | Performance<br>Standard | April<br>2013 |
|------------------------------------|-------------------------|---------------|
|                                    | _                       |               |
| Claims Payment Accuracy            | 97%                     | 100.00%       |
| Claims Turnaround-Average Days     | 16                      | 3             |
| Claim Coding Accuracy              | 97.5%                   | 100.00%       |
| Claim Dollar Payment Accuracy      | 98%                     | 100.00%       |
| Customer Service - Abandoned Calls | 5%                      | 1.000%        |