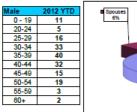

| 4      | 5       | 5   | 2   | 3   | 3   | 4   | 3   | 2   | 6   | 5   | 0   | 42    |
| 35-39     | 1      | 4       | 3   | 5   | 2   | 4   | 4   | 0   | 3   | 2   | 1   | 2   | 31    |
| 40-44     | 5      | 2       | 1   | 0   | 0   | 0   | 2   | 2   | 1   | 0   | 0   | 0   | 13    |
| 45-49     | 1      | 2       | 4   | 3   | 2   | 3   | 3   | 2   | 3   | 1   | 1   | 1   | 26    |
| 50-54     | 1      | 0       | 0   | 0   | 0   | 0   | 2   | 2   | 0   | 0   | 0   | 1   | 6     |
| 55-59     | 1      | 2       | 2   | 2   | 4   | 3   | 0   | 1   | 3   | 1   | 0   | 0   | 19    |
| 60+       | Ö      | 0       | 0   |     | 0   | 0   | 0   | Ö   | 0   | 0   | 1   | 0   | 1     |
| Total     | 20     | 21      | 18  | 18  | 16  | 16  | 18  | 12  | 13  | 13  | 8   | 6   | 179   |





| Female | 2012 YTD |
|--------|----------|
| 0 - 19 | 14       |
| 20-24  | 12       |
| 25-29  | 15       |
| 30-34  | 42       |
| 35-39  | 31       |
| 40-44  | 13       |
| 45-49  | 26       |
| 50-54  | 6        |
| 55-59  | 19       |
| 60+    | 1        |











# CHOICE CONSULTING-EAP SERVICES THE COMPLETE EL PASO COUNTY REPORTS

Call Type and Referral Report 2012

| Call Types                          | Jan | Feb | Маг | Apr | May | Jun | Jul | Aug | Sep | Oct | Nov | Dec | TOTAL |
|-------------------------------------|-----|-----|-----|-----|-----|-----|-----|-----|-----|-----|-----|-----|-------|
| Requesting Info About the Program   | 51  | 47  | 27  | 45  | 30  | 32  | 37  | 35  | 30  | 39  | 30  | 21  | 424   |
| Issues resolved by phone            | 1   | 1   | 1