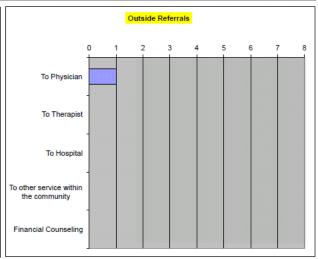

-|-----|-----|-----|-----|-----|-----|-----|-----|-----|-------|
| To Physician                          | 0   | 0   | 0   | 0   | 0   | 0   | 0   | 0   | 0   | 0   | 0   | 1   | 1     |
| To Therapist                          | 2   | 2   | 0   | 0   | 0   | 0   | 2   | 1   | 0   | 0   | 1   | 0   | 8     |
| To Hospital                           | 0   | 0   | 0   | 0   | 0   | 0   | 0   | 0   | 0   | 0   | 1   | 0   | 1     |
| To other service within the community | 0   | 0   | 0   | 0   | 0   | 0   | 0   | 0   | 0   | 0   | 0   | 0   | 0     |
| Financial Counseling                  | 0   | 0   | 0   | 0   | 0   | 0   | 0   | 0   | 0   | 0   | 0   | 0   | 0     |
| Total                                 | 2   | 2   | 0   | 0   | 0   | 0   | 2   | 1   | 0   | 0   | 0   | 1   | 10    |













# CHOICE CONSULTING-EAP SERVICES THE COMPLETE EL PASO COUNTY REPORTS COMPLETED VISITS REPORT 2011

| Completed Visits            | Jan | Feb | Mar | Apr | May | Jun | Jul | Aug | Sep | Oct | Nov | Dec | TOTAL |
|-----------------------------|-----|-----|-----|-----|-----|-----|-----|-----|-----|-----|-----|-----|-------|
| Members completing 1 visit  | 2   | 5   | 2   | 2   | 3   | 4   | 2   | 4   | 4   | 3   | 3   | 1   | 35    |
| Members completing 2 visits | 5   | 3   | 1   | 8   | 1   | 5   | 9   | 6   | 8   | 0   | 1   | 3   | 100   |
| Members completing 3 visits | 3   | 5   | 5   | 2   | 4   | 2   | 7   | 4   | 5   | 10  | 2   | 7   | 168   |
| Members completing 4 visits | 5   | 4   | 3   | 1   | 1   | 1   | 2   | 5   | 4   | 2   | 3   | 1   | 128   |
| Members completin