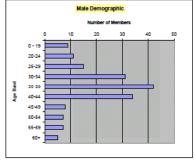

14. What is the current U&P percentile used?

90<sup>th</sup> Percentile

15. Please provide EAP utilization data for the last 3 years.

Refer to additional provided reports.

16. Please supply current EAP pricing.