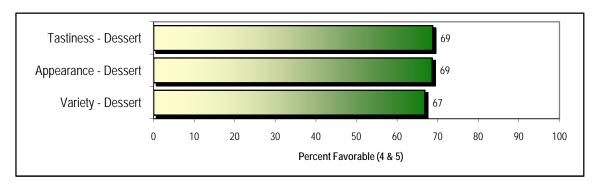

### Dessert

|                 | 2008<br>Favorable<br>(% 4s + 5s) | 2007<br>Favorable<br>(% 4s + 5s) | 2006<br>Favorable<br>(% 4s + 5s) | Excellent<br>(% of 5s) | Very Good<br>(% of 4s) | Good<br>(% of 3s) | Fair<br>(% of 2s) | Poor<br>(% of 1s) |
|-----------------|----------------------------------|----------------------------------|----------------------------------|------------------------|------------------------|-------------------|-------------------|-------------------|
| Variety         | 67                               | 66                               | 60                               | 33                     | 34                     | 25                | 8                 | 0                 |
| Appearance      | 69                               | 67                               | 58                               | 35                     | 33                     | 24                | 7                 | 0                 |
| Tastiness       | 69                               | 67                               | 58                               | 37                     | 32                     | 24                | 7                 | 0                 |
| Dessert Average | 68                               | 67                               | 59                               | 35                     | 33                     | 24                | 7                 | 0                 |