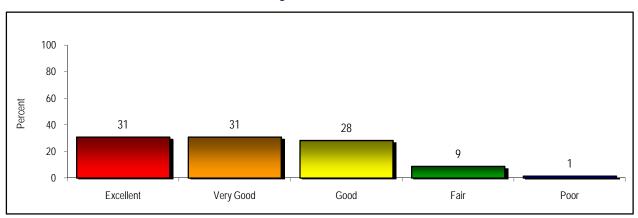

## Vegetable

|                   | 2008<br>Favorable<br>(% 4s + 5s) | 2007<br>Favorable<br>(% 4s + 5s) | 2006<br>Favorable<br>(% 4s + 5s) | Excellent<br>(% of 5s) | Very Good<br>(% of 4s) | Good<br>(% of 3s) | Fair<br>(% of 2s) | Poor<br>(% of 1s) |
|-------------------|----------------------------------|----------------------------------|----------------------------------|------------------------|------------------------|-------------------|-------------------|-------------------|
| Variety           | 66                               | 61                               | 57                               | 30                     | 36                     | 26                | 7                 | 1                 |
| Appearance        | 66                               | 65                               | 56                               | 33                     | 33                     | 25                | 8                 | 1                 |
| Tastiness         | 65                               | 62                               | 55                               | 33                     | 32                     | 25                | 9                 | 2                 |
| Vegetable Average | 66                               | 63                               | 56                               | 32                     | 34                     | 25                | 8                 | 1                 |