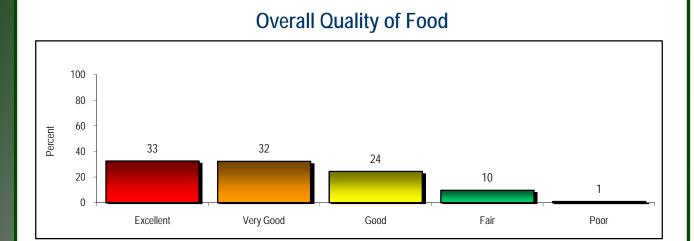

### Main Dish

|                   | 2008<br>Favorable<br>(% 4s + 5s) | 2007<br>Favorable<br>(% 4s + 5s) | 2006<br>Favorable<br>(% 4s + 5s) | Excellent<br>(% of 5s) | Very Good<br>(% of 4s) | Good<br>(% of 3s) | Fair<br>(% of 2s) | Poor<br>(% of 1s) |
|-------------------|----------------------------------|----------------------------------|----------------------------------|------------------------|------------------------|-------------------|-------------------|-------------------|
| Variety           | 66                               | 66                               | 61                               | 34                     | 32                     | 23                | 10                | 1                 |
| Appearance        | 66                               | 67                               | 60                               | 34                     | 31                     | 25                | 8                 | 1                 |
| Tastiness         | 64                               | 66                               | 57                               | 34                     | 30                     | 23                | 11                | 2                 |
| Main Dish Average | 65                               | 66                               | 59                               | 34                     | 31                     | 24                | 10                | 1                 |