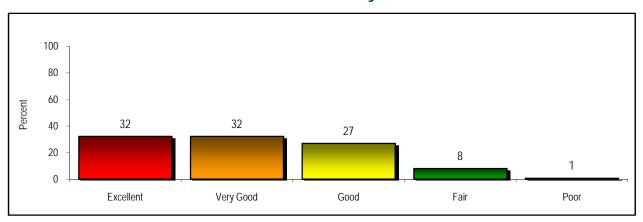

### Salad

|               | 2008<br>Favorable<br>(% 4s + 5s) | 2007<br>Favorable<br>(% 4s + 5s) | 2006<br>Favorable<br>(% 4s + 5s) | Excellent<br>(% of 5s) | Very Good<br>(% of 4s) | Good<br>(% of 3s) | Fair<br>(% of 2s) | Poor<br>(% of 1s) |
|---------------|----------------------------------|----------------------------------|----------------------------------|------------------------|------------------------|-------------------|-------------------|-------------------|
| Variety       | 66                               | 65                               | 58                               | 32                     | 34                     | 23                | 10                | 0                 |
| Appearance    | 68                               | 67                               | 56                               | 34                     | 34                     | 24                | 8                 | 0                 |
| Tastiness     | 67                               | 66                               | 56                               | 35                     | 32                     | 24                | 8                 | 1                 |
| Salad Average | 67                               | 66                               | 57                               | 34                     | 34                     | 24                | 9                 | 0                 |