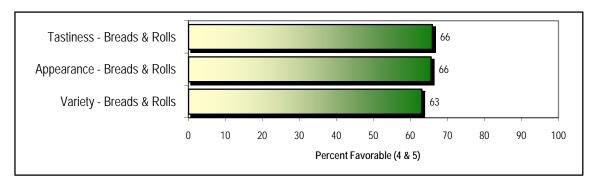

### Bread & Rolls

|                       | 2008<br>Favorable<br>(% 4s + 5s) | 2007<br>Favorable<br>(% 4s + 5s) | 2006<br>Favorable<br>(% 4s + 5s) | Excellent<br>(% of 5s) | Very Good<br>(% of 4s) | Good<br>(% of 3s) | Fair<br>(% of 2s) | Poor<br>(% of 1s) |
|-----------------------|----------------------------------|----------------------------------|----------------------------------|------------------------|------------------------|-------------------|-------------------|-------------------|
| Variety               | 63                               | 63                               | 58                               | 33                     | 30                     | 28                | 9                 | 1                 |
| Appearance            | 66                               | 66                               | 57                               | 36                     | 29                     | 26                | 8                 | 0                 |
| Tastiness             | 66                               | 66                               | 55                               | 38                     | 28                     | 25                | 9                 | 1                 |
| Bread & Rolls Average | 65                               | 65                               | 57                               | 36                     | 29                     | 26                | 8                 | 0                 |