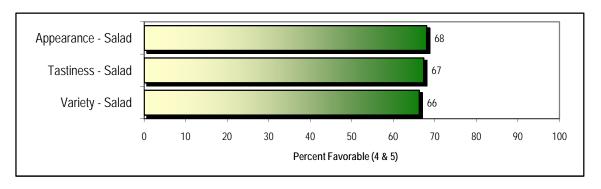

### Salad

|               | 2008<br>Favorable<br>(% 4s + 5s) | 2007<br>Favorable<br>(% 4s + 5s) | 2006<br>Favorable<br>(% 4s + 5s) | Excellent<br>(% of 5s) | Very Good<br>(% of 4s) | Good<br>(% of 3s) | Fair<br>(% of 2s) | Poor<br>(% of 1s) |
|---------------|----------------------------------|----------------------------------|----------------------------------|------------------------|------------------------|-------------------|-------------------|-------------------|
| Variety       | 66                               | 65                               | 58                               | 32                     | 34                     | 23                | 10                | 0                 |
| Appearance    | 68                               | 67                               | 56                               | 34                     | 34                     | 24                | 8                 | 0                 |
| Tastiness     | 67                               | 66                               | 56                               | 35                     | 32                     | 24                | 8                 | 1                 |
| Salad Average | 67                               | 66                               | 57                               | 34                     | 34                     | 24                | 9                 | 0                 |