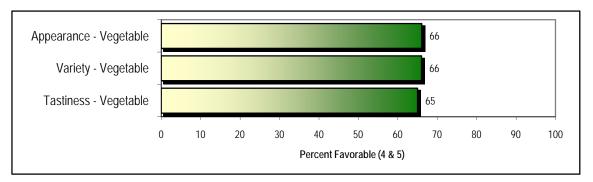

## Vegetable

|                   | 2008<br>Favorable<br>(% 4s + 5s) | 2007<br>Favorable<br>(% 4s + 5s) | 2006<br>Favorable<br>(% 4s + 5s) | Excellent<br>(% of 5s) | Very Good<br>(% of 4s) | Good<br>(% of 3s) | Fair<br>(% of 2s) | Poor<br>(% of 1s) |
|-------------------|----------------------------------|----------------------------------|----------------------------------|------------------------|------------------------|-------------------|-------------------|-------------------|
| Variety           | 66                               | 61                               | 57                               | 30                     | 36                     | 26                | 7                 | 1                 |
| Appearance        | 66                               | 65                               | 56                               | 33                     | 33                     | 25                | 8                 | 1                 |
| Tastiness         | 65                               | 62                               | 55                               | 33                     | 32                     | 25                | 9                 | 2                 |
| Vegetable Average | 66                               | 63                               | 56                               | 32                     | 34                     | 25                | 8                 | 1                 |