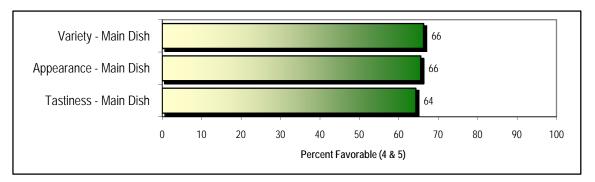

### Main Dish

|                   | 2008<br>Favorable<br>(% 4s + 5s) | 2007<br>Favorable<br>(% 4s + 5s) | 2006<br>Favorable<br>(% 4s + 5s) | Excellent<br>(% of 5s) | Very Good<br>(% of 4s) | Good<br>(% of 3s) | Fair<br>(% of 2s) | Poor<br>(% of 1s) |
|-------------------|----------------------------------|----------------------------------|----------------------------------|------------------------|------------------------|-------------------|-------------------|-------------------|
| Variety           | 66                               | 66                               | 61                               | 34                     | 32                     | 23                | 10                | 1                 |
| Appearance        | 66                               | 67                               | 60                               | 34                     | 31                     | 25                | 8                 | 1                 |
| Tastiness         | 64                               | 66                               | 57                               | 34                     | 30                     | 23                | 11                | 2                 |
| Main Dish Average | 65                               | 66                               | 59                               | 34                     | 31                     | 24                | 10                | 1                 |