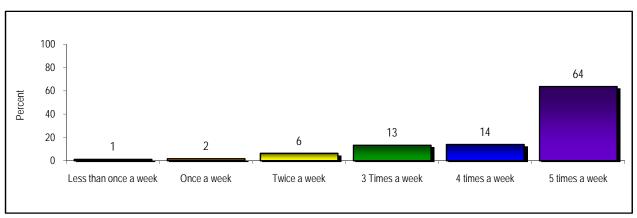

iness Average  | 66                               | 65                               | 56                               | 35                     | 31                     | 24                | 9                 | 1                 |
| Overall Average    | 66                               | 65                               | 57                               | 34                     | 32                     | 25                | 8                 | 1                 |



Number Surveyed: 765 2008

## **Customer Satisfaction Survey**



### Main Dish Names are Easy to Understand



### Readability (Print Size) of Menu





Number Surveyed: 765 2008

## **Customer Satisfaction Survey**

### Would you recommend our food to your friends?



### On a weekly basis, how often do you eat our foods?



### How long have you received meals in our program?