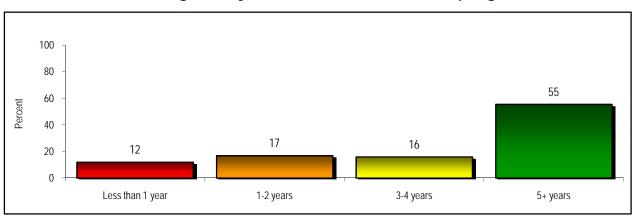

| 56                               | 35                     | 31                     | 24                | 9                 | 1                 |
| Overall Average    | 66                               | 65                               | 57                               | 34                     | 32                     | 25                | 8                 | 1                 |



Number Surveyed: 765 2008

## **Customer Satisfaction Survey**



### Main Dish Names are Easy to Understand



### Readability (Print Size) of Menu





Number Surveyed: 765 2008

## **Customer Satisfaction Survey**

### Would you recommend our food to your friends?



### On a weekly basis, how often do you eat our foods?



### How long have you received meals in our program?