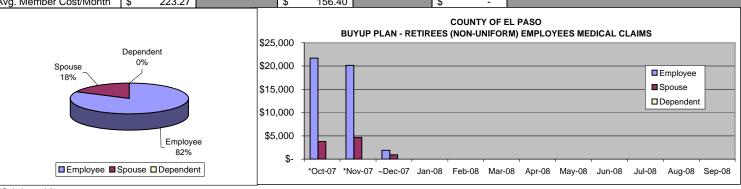

# COUNTY OF EL PASO ACTIVE EMPLOYEES - BUYUP PLAN MEDICAL CLAIMS 10/01/07 - 09/30/08

WITH PRESCRIPTIONS

\*Prescription figure updated received pending information from PBM-Aetna.

958

~Prescription figure not reflected due to pending information from PBM-Aetna; once information received data will be updated accordingly.

|              | Employee     |            |      | Spo          | 9  | Depe        | ende         | ent | T           | OTA     | NL |              |
|--------------|--------------|------------|------|--------------|----|-------------|--------------|-----|-------------|---------|----|--------------|
| Paid Month   | Member Count | Claims Pa  | id   | Member Count | C  | Claims Paid | Member Count | C   | Claims Paid | Members |    | Claims Paid  |
| *Oct-07      | 949          | \$ 299,573 | 3.59 | 153          | \$ | 39,992.37   | 456          | \$  | 33,799.51   | 1,558   | \$ | 373,365.47   |
| *Nov-07      | 950          | \$ 350,474 | 1.72 | 152          | \$ | 33,696.09   | 454          | \$  | 56,489.77   | 1,556   | \$ | 440,660.58   |
| ~Dec-07      | 974          | \$ 203,734 | 1.33 | 156          | \$ | 28,232.41   | 462          | \$  | 37,108.28   | 1,592   | \$ | 269,075.02   |
| Jan-08       |              |            |      |              |    |             |              |     |             |         |    |              |
| Feb-08       |              |            |      |              |    |             |              |     |             |         |    |              |
| Mar-08       |              |            |      |              |    |             |              |     |             |         |    |              |
| Apr-08       |              |            |      |              |    |             |              |     |             |         |    |              |
| May-08       |              |            |      |              |    |             |              |     |             |         |    |              |
| Jun-08       |              |            |      |              |    |             |              |     |             |         |    |              |
| Jul-08       |              |            |      |              |    |             |              |     |             |         |    |              |
| Aug-08       |              |            |      |              |    |             |              |     |             |         |    |              |
| Sep-08       |              |            |      |              |    |             |              |     |             |         |    |              |
|              |              |            |      |              |    |             |              |     |             |         | _  |              |
| Gross Claims |              | \$ 853,782 | 2.64 |              | \$ | 101,920.87  |              | \$  | 127,397.56  |         | \$ | 1,083,101.07 |
| **Stop Loss  |              | \$ 78,982  | 0.07 |              | \$ | 59,984.11   |              | \$  | 14,730.16   |         | \$ | 153,696.64   |
| **Stop Loss  |              | φ 70,902   | 2.37 |              | φ  | 59,904.11   |              | φ   | 14,730.10   |         | φ  | 155,690.04   |
| Net Claims   |              | \$ 774,800 | ).27 |              | \$ | 41,936.76   |              | \$  | 112,667.40  |         | \$ | 929,404.43   |