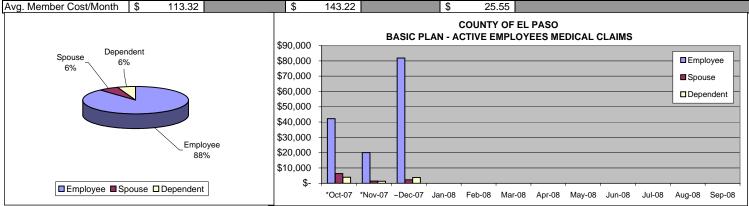

#### **COUNTY OF EL PASO ACTIVE EMPLOYEES - BASIC PLAN** MEDICAL CLAIMS 10/01/07 - 09/30/08 WITH PRESCRIPTIONS

\*Prescription figure updated received pending information from PBM-Aetna.

~Prescription figure not reflected due to pending information from PBM-Aetna; once information received data will be updated accordingly.

|                      | Emp          | oloyee        | Spo          | ouse         | Depe         | endent      | T       | OTAL          |
|----------------------|--------------|---------------|--------------|--------------|--------------|-------------|---------|---------------|
| Paid Month           | Member Count | Claims Paid   | Member Count | Claims Paid  | Member Count | Claims Paid | Members | Claims Paid   |
| *Oct-07              | 429          | \$ 42,197.34  | 25           | \$ 6,427.75  | 121          | \$ 4,002.58 | 575     | \$ 52,627.67  |
| *Nov-07              | 433          | \$ 20,093.13  | 25           | \$ 1,473.50  | 121          | \$ 1,318.28 | 579     | \$ 22,884.91  |
| ~Dec-07              | 410          | \$ 81,857.47  | 21           | \$ 2,267.72  | 113          | \$ 3,747.63 | 544     | \$ 87,872.82  |
| Jan-08               |              |               |              |              |              |             |         |               |
| Feb-08               |              |               |              |              |              |             |         |               |
| Mar-08               |              |               |              |              |              |             |         |               |
| Apr-08               |              |               |              |              |              |             |         |               |
| May-08               |              |               |              |              |              |             |         |               |
| Jun-08               |              |               |              |              |              |             |         |               |
| Jul-08               |              |               |              |              |              |             |         |               |
| Aug-08               |              |               |              |              |              |             |         |               |
| Sep-08               |              |               |              |              |              |             |         |               |
| Gross Claims         |              | \$ 144,147.94 |              | \$ 10,168.97 |              | \$ 9,068.49 |         | \$ 163,385.40 |
|                      |              | •             |              | •            |              | •           |         |               |
| **Stop Loss          |              | \$-           |              | \$-          |              | \$-         |         | \$-           |
| Net Claims           |              | \$ 144,147.94 |              | \$ 10,168.97 |              | \$ 9,068.49 |         | \$ 163,385.40 |
| Average Member Count | 424          |               | 24           |              | 118          |             |         |               |