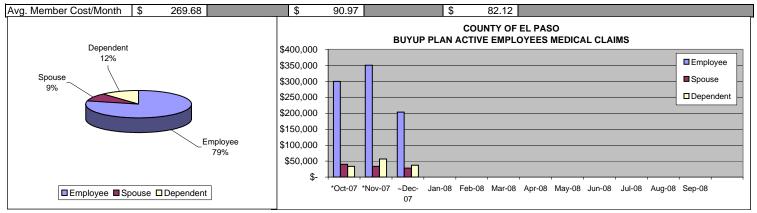

# COUNTY OF EL PASO ACTIVE EMPLOYEES - BUYUP PLAN MEDICAL CLAIMS 10/01/07 - 09/30/08

WITH PRESCRIPTIONS

\*Prescription figure updated received pending information from PBM-Aetna.

958

~Prescription figure not reflected due to pending information from PBM-Aetna; once information received data will be updated accordingly.

|              | Employee     |            |      | Spo          | 9  | Depe        | ende         | ent | T           | OTA     | NL |              |
|--------------|--------------|------------|------|--------------|----|-------------|--------------|-----|-------------|---------|----|--------------|
| Paid Month   | Member Count | Claims Pa  | id   | Member Count | C  | Claims Paid | Member Count | C   | Claims Paid | Members |    | Claims Paid  |
| *Oct-07      | 949          | \$ 299,573 | 3.59 | 153          | \$ | 39,992.37   | 456          | \$  | 33,799.51   | 1,558   | \$ | 373,365.47   |
| *Nov-07      | 950          | \$ 350,474 | 1.72 | 152          | \$ | 33,696.09   | 454          | \$  | 56,489.77   | 1,556   | \$ | 440,660.58   |
| ~Dec-07      | 974          | \$ 203,734 | 1.33 | 156          | \$ | 28,232.41   | 462          | \$  | 37,108.28   | 1,592   | \$ | 269,075.02   |
| Jan-08       |              |            |      |              |    |             |              |     |             |         |    |              |
| Feb-08       |              |            |      |              |    |             |              |     |             |         |    |              |
| Mar-08       |              |            |      |              |    |             |              |     |             |         |    |              |
| Apr-08       |              |            |      |              |    |             |              |     |             |         |    |              |
| May-08       |              |            |      |              |    |             |              |     |             |         |    |              |
| Jun-08       |              |            |      |              |    |             |              |     |             |         |    |              |
| Jul-08       |              |            |      |              |    |             |              |     |             |         |    |              |
| Aug-08       |              |            |      |              |    |             |              |     |             |         |    |              |
| Sep-08       |              |            |      |              |    |             |              |     |             |         |    |              |
|              |              |            |      |              |    |             |              |     |             |         | _  |              |
| Gross Claims |              | \$ 853,782 | 2.64 |              | \$ | 101,920.87  |              | \$  | 127,397.56  |         | \$ | 1,083,101.07 |
| **Stop Loss  |              | \$ 78,982  | 0.07 |              | \$ | 59,984.11   |              | \$  | 14,730.16   |         | \$ | 153,696.64   |
| **Stop Loss  |              | φ 70,902   | 2.37 |              | φ  | 59,904.11   |              | φ   | 14,730.10   |         | φ  | 155,690.04   |
| Net Claims   |              | \$ 774,800 | ).27 |              | \$ | 41,936.76   |              | \$  | 112,667.40  |         | \$ | 929,404.43   |

Average Member Count

154

457

\*\*Reimbursed Amount