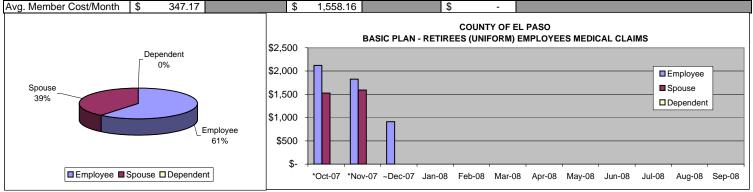

#### **COUNTY OF EL PASO ACTIVE EMPLOYEES - BASIC PLAN** MEDICAL CLAIMS 10/01/07 - 09/30/08 WITH PRESCRIPTIONS

\*Prescription figure updated received pending information from PBM-Aetna.

~Prescription figure not reflected due to pending information from PBM-Aetna; once information received data will be updated accordingly.

|                      | Emp          | oloyee        | Spo          | ouse         | Depe         | endent      | T       | OTAL          |
|----------------------|--------------|---------------|--------------|--------------|--------------|-------------|---------|---------------|
| Paid Month           | Member Count | Claims Paid   | Member Count | Claims Paid  | Member Count | Claims Paid | Members | Claims Paid   |
| *Oct-07              | 429          | \$ 42,197.34  | 25           | \$ 6,427.75  | 121          | \$ 4,002.58 | 575     | \$ 52,627.67  |
| *Nov-07              | 433          | \$ 20,093.13  | 25           | \$ 1,473.50  | 121          | \$ 1,318.28 | 579     | \$ 22,884.91  |
| ~Dec-07              | 410          | \$ 81,857.47  | 21           | \$ 2,267.72  | 113          | \$ 3,747.63 | 544     | \$ 87,872.82  |
| Jan-08               |              |               |              |              |              |             |         |               |
| Feb-08               |              |               |              |              |              |             |         |               |
| Mar-08               |              |               |              |              |              |             |         |               |
| Apr-08               |              |               |              |              |              |             |         |               |
| May-08               |              |               |              |              |              |             |         |               |
| Jun-08               |              |               |              |              |              |             |         |               |
| Jul-08               |              |               |              |              |              |             |         |               |
| Aug-08               |              |               |              |              |              |             |         |               |
| Sep-08               |              |               |              |              |              |             |         |               |
| Gross Claims         |              | \$ 144,147.94 |              | \$ 10,168.97 |              | \$ 9,068.49 |         | \$ 163,385.40 |
|                      |              | •             |              | •            |              | •           |         |               |
| **Stop Loss          |              | \$-           |              | \$-          |              | \$-         |         | \$-           |
| Net Claims           |              | \$ 144,147.94 |              | \$ 10,168.97 |              | \$ 9,068.49 |         | \$ 163,385.40 |
| Average Member Count | 424          |               | 24           |              | 118          |             |         |               |