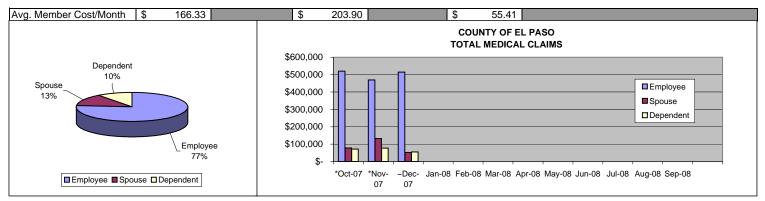

| Summary Tabl          | le Comparison (Plan Per   | iod Oct 07 - Sep 08) |                                   |                                      | <b>%</b> 2007 - 2008 Ben     | efit Savings Summar         | y (Oct - S | Sep)         |                   |                     |                        |                   |                   |
|-----------------------|---------------------------|----------------------|-----------------------------------|--------------------------------------|------------------------------|-----------------------------|------------|--------------|-------------------|---------------------|------------------------|-------------------|-------------------|
|                       |                           | **Current Month      | ^Prior Month                      | ^ Last Year                          |                              |                             |            |              | % Allowed to      |                     |                        | \$ Paid by health | % Paid to         |
|                       |                           | December 2007        | November 2007                     | December 2006                        | Month                        | Gross Billed                | \$ A       | llowed       | Billed            | % Savings           | \$ Savings             | plan              | Allowed           |
| Total Dollars P       | Paid                      |                      |                                   |                                      | October                      | \$ 2,178,836                | \$         | 736,528      | 34%               | 66%                 | \$ 1,442,308           | \$ 511,340        | 69%               |
|                       | **Month 💲                 | 656,396              | \$717,136 \$                      | 608,156                              | November                     | \$ 2,176,482                | \$         | 713,320      | 33%               | 67%                 | \$ 1,463,162           | \$ 551,260        | 77%               |
| **P                   | TD (Oct-07 to Sep-08) \$  | 2,077,352            | \$ 1,420,955 \$                   | 5 1,847,698                          | December                     | \$ 2,527,221                | \$         | 804,976      | 32%               | 68%                 | \$ 1,722,245           | \$ 657,042        | 82%               |
| % / Claim Type        | 9                         |                      |                                   |                                      | January                      |                             |            |              |                   |                     |                        |                   |                   |
|                       | Medical                   | 95%                  | 72%                               | 71%                                  | February                     |                             |            |              |                   |                     |                        |                   |                   |
|                       | **Rx                      | 0%                   | 23%                               | 24%                                  | March                        |                             |            |              |                   |                     |                        |                   |                   |
|                       | Dental                    | 53%                  | 5%                                | 5%                                   | April                        |                             |            |              |                   |                     |                        |                   |                   |
| % Medical Net         |                           |                      |                                   |                                      | May                          |                             |            |              |                   |                     |                        |                   |                   |
|                       | In-Network                | 99%                  | 100%                              | 97%                                  | June                         |                             |            |              |                   |                     |                        |                   |                   |
|                       | Out of Network            | 1%                   | 1%                                | 3%                                   | July                         |                             |            |              |                   |                     |                        |                   |                   |
|                       | Out of Area               | <1%                  | <1%                               | <1%                                  | August                       |                             |            |              |                   |                     |                        |                   |                   |
| Average Empl          | •                         |                      |                                   |                                      | September                    |                             |            |              |                   |                     |                        |                   |                   |
|                       | Medical                   | 2234                 | 2231                              | 2146                                 | Year To Date                 | \$ 6,882,540                | \$         | 2,254,824    | 33%               | 67%                 | \$ 4,627,716           | \$ 1,719,642      | 76%               |
|                       | Dental                    | 1303                 | 1351                              | 1291                                 | H This table does not        | reflect prescription costs. |            |              |                   |                     |                        |                   |                   |
| Monthly Avera         | ge for Medical, Rx, & De  | ntal                 |                                   |                                      | Total Claims Paid /          | Relation                    |            |              | # Average / Mon   | th Comparison w/o   | Rx.                    |                   |                   |
|                       | (12 months)               | Current              | ^^( 12 months )                   | ^^Prior                              |                              |                             |            |              |                   |                     |                        |                   |                   |
|                       | 10/07 - 09/08             | Avg/Month            | 10/06 - 09/07                     | Avg/Month                            |                              | **Current Month             | **PTD 1    | 0/07 - 09/08 |                   | Month Ending:       |                        | December-07       | December-06       |
| Medical               | \$ 1,613,505 <b>\$</b>    | 537,835              | \$ 7,802,433 \$                   | 650,203                              | Employee                     | \$ 533,690                  | \$         | 1,568,169    |                   | Gross Billed        |                        | \$ 2.3 mil.       | \$ 2.0 mil.       |
| **Rx                  | \$ 358,466 \$             | 179,233              | \$ 1,989,883 <b>\$</b>            | 5 165,824                            | Spouse                       | \$ 57,655                   |            | 276,680      |                   | Allowed             |                        | \$ 752 thous.     | \$ 655 thous.     |
| Dental                | \$ 105,381 <b>\$</b>      | 35,127               |                                   | ,                                    | Child                        | \$ 65,052                   |            | 232,502      |                   | Savings             |                        | \$ 1.5 mil.       | \$ 1.4 thous.     |
| **Total               | \$ 2,077,352 <b>\$</b>    | 752,195              | \$ 10,180,936 <b>\$</b>           | 848,411                              | Total                        | \$ 656,396                  | \$         | 2,077,352    |                   | Paid                |                        | \$ 573 thous.     | \$ 462 thous.     |
| Total Dollars P       | Paid Comparison Plan v    | s Fiscal Periods     |                                   |                                      | ++Aggregate Attac            | hment                       |            |              | ++ Reinsurance S  | Specific Deductible | \$225.000              |                   |                   |
|                       | Paid Period               |                      | Months                            | Amount Paid                          |                              | Claims Experience           | \$         | 8,748,635    |                   | ded 50% of deductik |                        |                   |                   |
| **Current Fisca       | I Year Oct-07 to Sep-08   |                      | 3 months                          | 5 2,077,352                          | -                            | MEDICAL - YTD%              | Ť.         | 64%          | Running Total     |                     | Diagnosis              |                   | Deductible        |
| ^^Prior Fiscal Y      | 'ear Oct-06 to Sep-07     |                      | 12 months                         | 5 10,180,936                         | DENTAL - YTD                 | Claims Experience           | \$         | 802,387      | \$ 130,471.99     | Malio               | nant Neoplasm - L      | ung               | \$225,000         |
|                       | 'ear Oct-05 to Sep-06     |                      | 12 months                         | 8,346,050                            |                              | DENTAL - YTD%               | •          | 79%          | \$ 169,937.67     | Malignant Neo       | plasm - Breast / Cl    | hemotherapy       | \$225,000         |
|                       | •                         |                      |                                   |                                      |                              |                             |            |              | \$ 208,581.94     | Chronic Skin L      | JIcer / Bone Infection | on / Diabetes     | \$225,000         |
| Large Dollar C        | ases paid in current repo | orting month (bench  | mark \$30,000)                    |                                      |                              |                             |            |              |                   |                     |                        |                   |                   |
| Total Paid            | Diagno                    | sis                  | Date of Service                   | Provider                             | Paid to Provider             |                             |            |              | Met and/or exceed | ded 100% of deduct  | ible                   |                   |                   |
|                       |                           |                      |                                   |                                      |                              |                             |            |              | I                 |                     |                        |                   | Dis des effets    |
| \$ 42,56              | i9 Atrial Flu             | utter                | 11/20/2007                        | Sierra Medical Center                | \$ 38,525.03                 |                             |            |              | Running Total     |                     | Diagnosis              |                   | <b>Deductible</b> |
| . ,                   |                           |                      |                                   |                                      |                              |                             |            |              | \$ 832,438.44     |                     | eoplasm - Liver, Re    |                   | \$225,000         |
| \$ 42,56<br>\$ 167,05 |                           | asm - Colon /        | 11/20/2007<br>10/09/07 - 10/15/07 | Sierra Medical Center<br>MD Anderson | \$ 38,525.03<br>\$ 62,977.40 |                             |            |              |                   | Malig               |                        | reast             |                   |