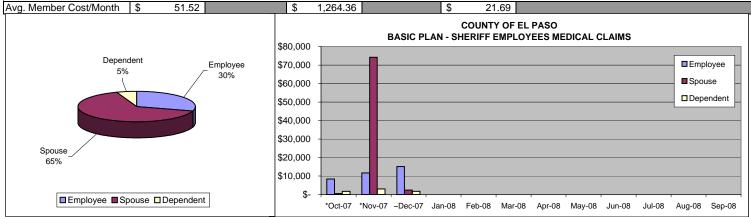

|              |             |         |     |            |  |
| Gross Claims  |              | \$ 35,191.18 |              | \$ 77,126.10 |              | \$ 6,528.55 |         | \$  | 118,845.83 |  |
| GIUSS Ciairis |              | \$ 33,191.10 |              | φ 11,120.10  |              | \$ 0,520.55 |         | Ψ   | 110,045.05 |  |
| **Stop Loss   |              | \$ -         |              | \$-          |              | \$-         |         | \$  | -          |  |
| Net Claims    |              | \$ 35,191.18 |              | \$ 77,126.10 |              | \$ 6,528.55 |         | \$  | 118,845.83 |  |
|               |              | φ 00,101.10  |              | ψ 11,120.10  |              | ψ 0,020.00  |         | Ψ   | 110,040.00 |  |

Average Member Count

20

100



\*\*Reimbursed Amount

#### COUNTY OF EL PASO SHERIFF EMPLOYEES - BUYUP PLAN MEDICAL CLAIMS 10/01/07 - 09/30/08 WITH PRESCRIPTIONS

\*Prescription figure updated received pending information from PBM-Aetna.

520

~Prescription figure not reflected due to pending information from PBM-Aetna; once information received data will be updated accordingly.

|              | Emp          | oloyee | Э           | Spo          | ouse |            | Depe         | nde | nt         | T       | DTAI | _          |
|--------------|--------------|--------|-------------|--------------|------|------------|--------------|-----|------------|---------|------|------------|
| Paid Month   | Member Count | Cla    | aims Paid   | Member Count | С    | laims Paid | Member Count | С   | laims Paid | Members | C