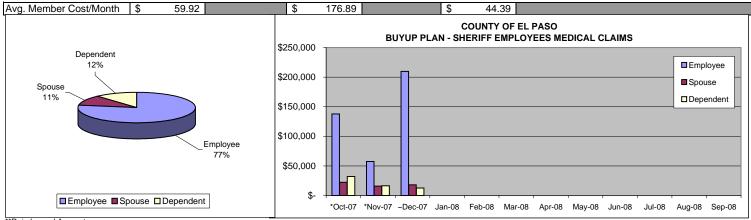

ep-08       |              |        |             |              |      |            |              |     |            |         |      |            |
| Gross Claims |              | \$     | 405,004.26  |              | \$   | 56,605.98  |              | \$  | 61,520.78  |         | \$   | 523,131.02 |
| **Stop Loss  |              | \$     | 311,536.20  |              | \$   | -          |              | \$  | -          |         | \$   | 311,536.20 |
| 0.00 -000    |              | Ψ      | 0.1.,000.20 |              | Ψ    |            |              | Ψ   |            |         | Ψ    | 0.1,000.20 |
| Net Claims   |              | \$     | 93,468.06   |              | \$   | 56,605.98  |              | \$  | 61,520.78  |         | \$   | 211,594.82 |

Average Member Count

107

462



\*\*Reimbursed Amount

#### **COUNTY OF EL PASO COBRA SHERIFF - BASIC PLAN** MEDICAL CLAIMS 10/01/07 - 09/30/08 WITH PRESCRIPTIONS

\*Prescription figure updated received pending information from PBM-Aetna. ~Prescription figure not reflected due to pending information from PBM-Aetna, once information is received the data will be updated accordingly.

|                        |                 | loyee       |                 | ouse           |                           | endent        |               | DTAL          |
|------------------------|-----------------|-------------|-----------------|----------------|---------------------------|---------------|---------------|---------------|
| Paid Month             | Member Count    | Claims Paid | Member Count    | Claims Paid    | Member Coun