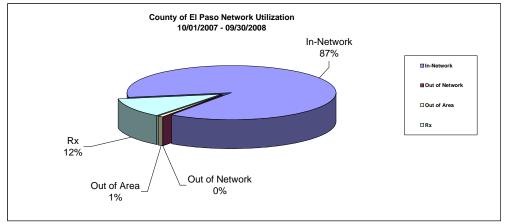

| Summary Tabl          | le Comparison (Plan Per   | iod Oct 07 - Sep 08) |                                   |                                      | <b>%</b> 2007 - 2008 Ben     | efit Savings Summar         | y (Oct - S | Sep)         |                   |                     |                        |                   |                   |
|-----------------------|---------------------------|----------------------|-----------------------------------|--------------------------------------|------------------------------|-----------------------------|------------|--------------|-------------------|---------------------|------------------------|-------------------|-------------------|
|                       |                           | **Current Month      | ^Prior Month                      | ^ Last Year                          |                              |                             |            |              | % Allowed to      |                     |                        | \$ Paid by health | % Paid to         |
|                       |                           | December 2007        | November 2007                     | December 2006                        | Month                        | Gross Billed                | \$ A       | llowed       | Billed            | % Savings           | \$ Savings             | plan              | Allowed           |
| Total Dollars P       | Paid                      |                      |                                   |                                      | October                      | \$ 2,178,836                | \$         | 736,528      | 34%               | 66%                 | \$ 1,442,308           | \$ 511,340        | 69%               |
|                       | **Month 💲                 | 656,396              | \$717,136 \$                      | 608,156                              | November                     | \$ 2,176,482                | \$         | 713,320      | 33%               | 67%                 | \$ 1,463,162           | \$ 551,260        | 77%               |
| **P                   | TD (Oct-07 to Sep-08) \$  | 2,077,352            | \$ 1,420,955 \$                   | 5 1,847,698                          | December                     | \$ 2,527,221                | \$         | 804,976      | 32%               | 68%                 | \$ 1,722,245           | \$ 657,042        | 82%               |
| % / Claim Type        | 9                         |                      |                                   |                                      | January                      |                             |            |              |                   |                     |                        |                   |                   |
|                       | Medical                   | 95%                  | 72%                               | 71%                                  | February                     |                             |            |              |                   |                     |                        |                   |                   |
|                       | **Rx                      | 0%                   | 23%                               | 24%                                  | March                        |                             |            |              |                   |                     |                        |                   |                   |
|                       | Dental                    | 53%                  | 5%                                | 5%                                   | April                        |                             |            |              |                   |                     |                        |                   |                   |
| % Medical Net         |                           |                      |                                   |                                      | May                          |                             |            |              |                   |                     |                        |                   |                   |
|                       | In-Network                | 99%                  | 100%                              | 97%                                  | June                         |                             |            |              |                   |                     |                        |                   |                   |
|                       | Out of Network            | 1%                   | 1%                                | 3%                                   | July                         |                             |            |              |                   |                     |                        |                   |                   |
|                       | Out of Area               | <1%                  | <1%                               | <1%                                  | August                       |                             |            |              |                   |                     |                        |                   |                   |
| Average Empl          | •                         |                      |                                   |                                      | September                    |                             |            |              |                   |                     |                        |                   |                   |
|                       | Medical                   | 2234                 | 2231                              | 2146                                 | Year To Date                 | \$ 6,882,540                | \$         | 2,254,824    | 33%               | 67%                 | \$ 4,627,716           | \$ 1,719,642      | 76%               |
|                       | Dental                    | 1303                 | 1351                              | 1291                                 | H This table does not        | reflect prescription costs. |            |              |                   |                     |                        |                   |                   |
| Monthly Avera         | ge for Medical, Rx, & De  | ntal                 |                                   |                                      | Total Claims Paid /          | Relation                    |            |              | # Average / Mon   | th Comparison w/o   | Rx.                    |                   |                   |
|                       | (12 months)               | Current              | ^^( 12 months )                   | ^^Prior                              |                              |                             |            |              |                   |                     |                        |                   |                   |
|                       | 10/07 - 09/08             | Avg/Month            | 10/06 - 09/07                     | Avg/Month                            |                              | **Current Month             | **PTD 1    | 0/07 - 09/08 |                   | Month Ending:       |                        | December-07       | December-06       |
| Medical               | \$ 1,613,505 <b>\$</b>    | 537,835              | \$ 7,802,433 \$                   | 650,203                              | Employee                     | \$ 533,690                  | \$         | 1,568,169    |                   | Gross Billed        |                        | \$ 2.3 mil.       | \$ 2.0 mil.       |
| **Rx                  | \$ 358,466 \$             | 179,233              | \$ 1,989,883 <b>\$</b>            | 5 165,824                            | Spouse                       | \$ 57,655                   |            | 276,680      |                   | Allowed             |                        | \$ 752 thous.     | \$ 655 thous.     |
| Dental                | \$ 105,381 <b>\$</b>      | 35,127               |                                   | ,                                    | Child                        | \$ 65,052                   |            | 232,502      |                   | Savings             |                        | \$ 1.5 mil.       | \$ 1.4 thous.     |
| **Total               | \$ 2,077,352 <b>\$</b>    | 752,195              | \$ 10,180,936 <b>\$</b>           | 848,411                              | Total                        | \$ 656,396                  | \$         | 2,077,352    |                   | Paid                |                        | \$ 573 thous.     | \$ 462 thous.     |
| Total Dollars P       | Paid Comparison Plan v    | s Fiscal Periods     |                                   |                                      | ++Aggregate Attac            | hment                       |            |              | ++ Reinsurance S  | Specific Deductible | \$225.000              |                   |                   |
|                       | Paid Period               |                      | Months                            | Amount Paid                          |                              | Claims Experience           | \$         | 8,748,635    |                   | ded 50% of deductik |                        |                   |                   |
| **Current Fisca       | I Year Oct-07 to Sep-08   |                      | 3 months                          | 5 2,077,352                          | -                            | MEDICAL - YTD%              | Ť.         | 64%          | Running Total     |                     | Diagnosis              |                   | Deductible        |
| ^^Prior Fiscal Y      | 'ear Oct-06 to Sep-07     |                      | 12 months                         | 5 10,180,936                         | DENTAL - YTD                 | Claims Experience           | \$         | 802,387      | \$ 130,471.99     | Malio               | nant Neoplasm - L      | ung               | \$225,000         |
|                       | 'ear Oct-05 to Sep-06     |                      | 12 months                         | 8,346,050                            |                              | DENTAL - YTD%               | •          | 79%          | \$ 169,937.67     | Malignant Neo       | plasm - Breast / Cl    | hemotherapy       | \$225,000         |
|                       | •                         |                      |                                   |                                      |                              |                             |            |              | \$ 208,581.94     | Chronic Skin L      | JIcer / Bone Infection | on / Diabetes     | \$225,000         |
| Large Dollar C        | ases paid in current repo | orting month (bench  | mark \$30,000)                    |                                      |                              |                             |            |              |                   |                     |                        |                   |                   |
| Total Paid            | Diagno                    | sis                  | Date of Service                   | Provider                             | Paid to Provider             |                             |            |              | Met and/or exceed | ded 100% of deduct  | ible                   |                   |                   |
|                       |                           |                      |                                   |                                      |                              |                             |            |              | I                 |                     |                        |                   | Dis des effets    |
| \$ 42,56              | i9 Atrial Flu             | utter                | 11/20/2007                        | Sierra Medical Center                | \$ 38,525.03                 |                             |            |              | Running Total     |                     | Diagnosis              |                   | <b>Deductible</b> |
| . ,                   |                           |                      |                                   |                                      |                              |                             |            |              | \$ 832,438.44     |                     | eoplasm - Liver, Re    |                   | \$225,000         |
| \$ 42,56<br>\$ 167,05 |                           | asm - Colon /        | 11/20/2007<br>10/09/07 - 10/15/07 | Sierra Medical Center<br>MD Anderson | \$ 38,525.03<br>\$ 62,977.40 |                             |            |              |                   | Malig               |                        | reast             |                   |