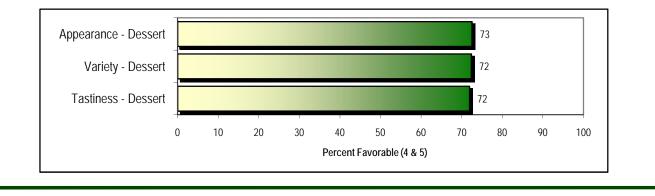

## Dessert

|                 | 2008<br>Favorable<br>(% 4s + 5s) | 2007<br>Favorable<br>(% 4s + 5s) | 2006<br>Favorable<br>(% 4s + 5s) | Excellent<br>(% of 5s) | Very Good<br>(% of 4s) | Good<br>(% of 3s) | Fair<br>(% of 2s) | Poor<br>(% of 1s) |
|-----------------|----------------------------------|----------------------------------|----------------------------------|------------------------|------------------------|-------------------|-------------------|-------------------|
| Variety         | 72                               | 67                               | 57                               | 40                     | 32                     | 20                | 7                 | 0                 |
| Appearance      | 73                               | 68                               | 55                               | 42                     | 31                     | 20                | 7                 | 0                 |
| Tastiness       | 72                               | 69                               | 54                               | 44                     | 28                     | 21                | 7                 | 0                 |
| Dessert Average | 72                               | 68                               | 55                               | 42                     | 30                     | 20                | 7                 | 0                 |