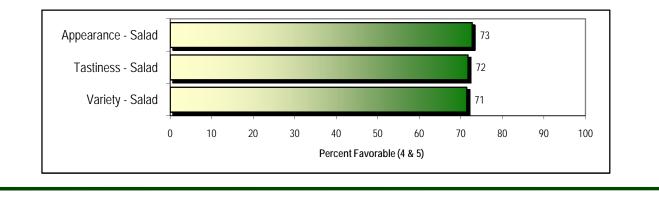

## Salad

|               | 2008<br>Favorable<br>(% 4s + 5s) | 2007<br>Favorable<br>(% 4s + 5s) | 2006<br>Favorable<br>(% 4s + 5s) | Excellent<br>(% of 5s) | Very Good<br>(% of 4s) | Good<br>(% of 3s) | Fair<br>(% of 2s) | Poor<br>(% of 1s) |
|---------------|----------------------------------|----------------------------------|----------------------------------|------------------------|------------------------|-------------------|-------------------|-------------------|
| Variety       | 71                               | 63                               | 54                               | 38                     | 34                     | 19                | 9                 | 1                 |
| Appearance    | 73                               | 64                               | 52                               | 40                     | 33                     | 20                | 7                 | 1                 |
| Tastiness     | 72                               | 65                               | 51                               | 41                     | 30                     | 19                | 8                 | 1                 |
| Salad Average | 72                               | 64                               | 52                               | 40                     | 32                     | 19                | 8                 | 1                 |