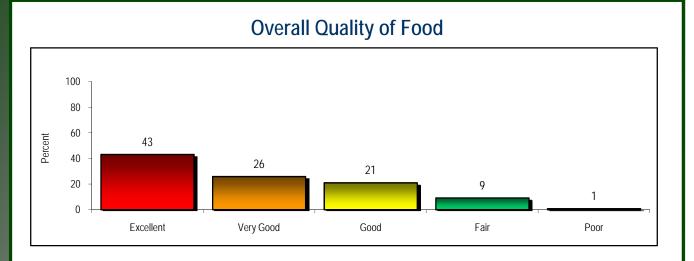

## **Overall Averages**

|                    | 2008<br>Favorable<br>(% 4s + 5s) | 2007<br>Favorable<br>(% 4s + 5s) | 2006<br>Favorable<br>(% 4s + 5s) | Excellent<br>(% of 5s) | Very Good<br>(% of 4s) | Good<br>(% of 3s) | Fair<br>(% of 2s) | Poor<br>(% of 1s) |
|--------------------|----------------------------------|----------------------------------|----------------------------------|------------------------|------------------------|-------------------|-------------------|-------------------|
| Variety Average    | 71                               | 63                               | 55                               | 39                     | 32                     | 20                | 8                 | 1                 |
| Appearance Average | 70                               | <b>6</b> 5                       | 54                               | 41                     | 30                     | 21                | 8                 | 1                 |
| Tastiness Average  | 71                               | 64                               | 52                               | 43                     | 28                     | 20                | 8                 | 1                 |
| Overall Average    | 71                               | 64                               | 54                               | 41                     | 30                     | 21                | 8                 | 1                 |