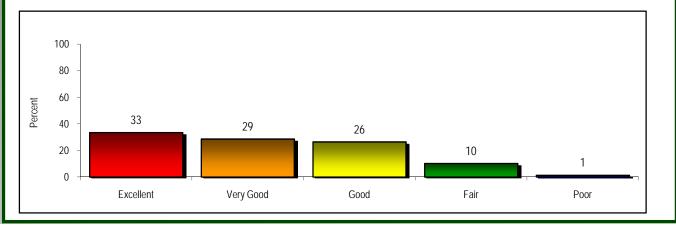

> 5                       | 54                               | 41                     | 30                     | 21                | 8                 | 1                 |
| Tastiness Average  | 71                               | 64                               | 52                               | 43                     | 28                     | 20                | 8                 | 1                 |
| Overall Average    | 71                               | 64                               | 54                               | 41                     | 30                     | 21                | 8                 | 1                 |



#### Friendly Kitchen - Congregate

Number Surveyed: 376 2008



### Main Dish Names are Easy to Understand



## Readability (Print Size) of Menu





Number Surveyed: 376 2008



### On a weekly basis, how often do you eat our foods?



#### How long have you received meals in our program?