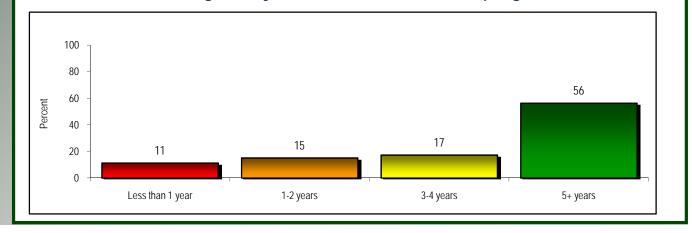

| 1                 |
| Tastiness Average  | 71                               | 64                               | 52                               | 43                     | 28                     | 20                | 8                 | 1                 |
| Overall Average    | 71                               | 64                               | 54                               | 41                     | 30                     | 21                | 8                 | 1                 |



#### Friendly Kitchen - Congregate

Number Surveyed: 376 2008



### Main Dish Names are Easy to Understand



## Readability (Print Size) of Menu





Number Surveyed: 376 2008



### On a weekly basis, how often do you eat our foods?



#### How long have you received meals in our program?