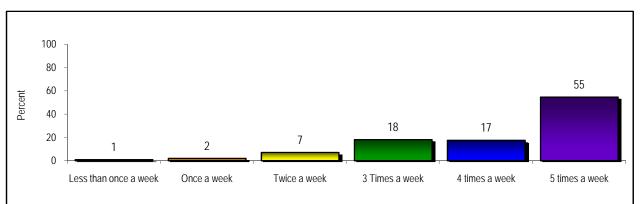

0                     | 21                | 8                 | 1                 |
| Tastiness Average  | 71                               | 64                               | 52                               | 43                     | 28                     | 20                | 8                 | 1                 |
| Overall Average    | 71                               | 64                               | 54                               | 41                     | 30                     | 21                | 8                 | 1                 |



#### Friendly Kitchen - Congregate

Number Surveyed: 376 2008



### Main Dish Names are Easy to Understand



## Readability (Print Size) of Menu





Number Surveyed: 376 2008



### On a weekly basis, how often do you eat our foods?



#### How long have you received meals in our program?