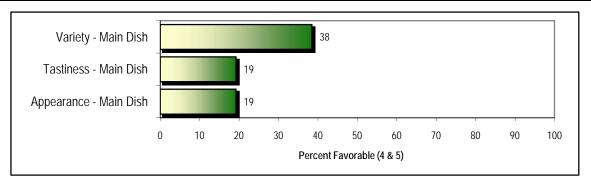

#### Main Dish

|                   | 2008<br>Favorable<br>(% 4s + 5s) | 2007<br>Favorable<br>(% 4s + 5s) | 2006<br>Favorable<br>(% 4s + 5s) | Excellent<br>(% of 5s) | Very Good<br>(% of 4s) | Good<br>(% of 3s) | Fair<br>(% of 2s) | Poor<br>(% of 1s) |
|-------------------|----------------------------------|----------------------------------|----------------------------------|------------------------|------------------------|-------------------|-------------------|-------------------|
| Variety           | 38                               | 52                               | 66                               | 4                      | 35                     | 52                | 10                | 0                 |
| Appearance        | 19                               | 53                               | 70                               | 6                      | 13                     | 65                | 13                | 2                 |
| Tastiness         | 19                               | 48                               | 63                               | 6                      | 13                     | 65                | 13                | 2                 |
| Main Dish Average | 26                               | 51                               | 66                               | 5                      | 21                     | 61                | 12                | 1                 |