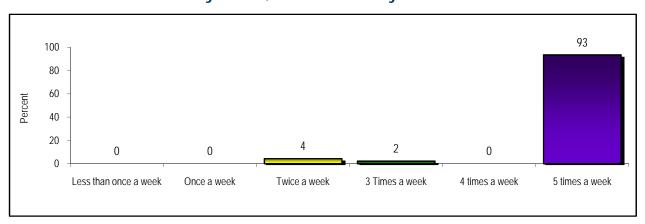

| 1                 |
| Tastiness Average  | 28                               | 49                               | 63                               | 4                      | 23                     | 59                | 12                | 1                 |
| Overall Average    | 30                               | 50                               | 64                               | 4                      | 26                     | 58                | 12                | 1                 |





Number Surveyed: 52 2008

### **Overall Quality of Food**



## Main Dish Names are Easy to Understand



## Readability (Print Size) of Menu





Number Surveyed: 52 2008

## Would you recommend our food to your friends?



### On a weekly basis, how often do you eat our foods?



### How long have you received meals in our program?