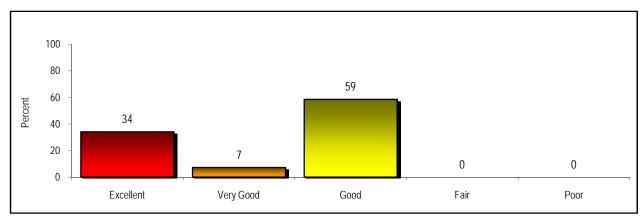

29                               | 51                               | 65                               | 5                      | 25                     | 59                | 11                | 1                 |
| Tastiness Average  | 28                               | 49                               | 63                               | 4                      | 23                     | 59                | 12                | 1                 |
| Overall Average    | 30                               | 50                               | 64                               | 4                      | 26                     | 58                | 12                | 1                 |





Number Surveyed: 52 2008

### **Overall Quality of Food**



## Main Dish Names are Easy to Understand



## Readability (Print Size) of Menu





Number Surveyed: 52 2008

## Would you recommend our food to your friends?



### On a weekly basis, how often do you eat our foods?



### How long have you received meals in our program?