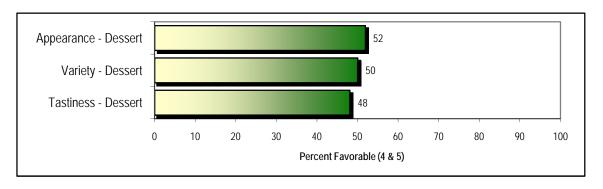

#### Dessert

|                 | 2008<br>Favorable<br>(% 4s + 5s) | 2007<br>Favorable<br>(% 4s + 5s) | 2006<br>Favorable<br>(% 4s + 5s) | Excellent<br>(% of 5s) | Very Good<br>(% of 4s) | Good<br>(% of 3s) | Fair<br>(% of 2s) | Poor<br>(% of 1s) |
|-----------------|----------------------------------|----------------------------------|----------------------------------|------------------------|------------------------|-------------------|-------------------|-------------------|
| Variety         | 50                               | 56                               | 66                               | 2                      | 48                     | 44                | 6                 | 0                 |
| Appearance      | 52                               | 58                               | 65                               | 4                      | 48                     | 44                | 4                 | 0                 |
| Tastiness       | 48                               | 55                               | 65                               | 2                      | 46                     | 48                | 4                 | 0                 |
| Dessert Average | 50                               | 56                               | 65                               | 3                      | 47                     | 46                | 4                 | 0                 |