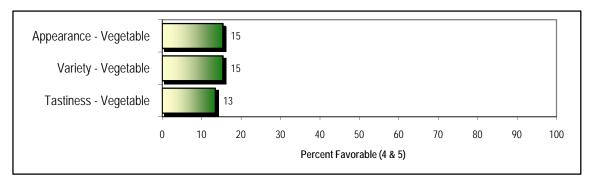

## Vegetable

|                   | 2008<br>Favorable<br>(% 4s + 5s) | 2007<br>Favorable<br>(% 4s + 5s) | 2006<br>Favorable<br>(% 4s + 5s) | Excellent<br>(% of 5s) | Very Good<br>(% of 4s) | Good<br>(% of 3s) | Fair<br>(% of 2s) | Poor<br>(% of 1s) |
|-------------------|----------------------------------|----------------------------------|----------------------------------|------------------------|------------------------|-------------------|-------------------|-------------------|
| Variety           | 15                               | 47                               | 65                               | 6                      | 10                     | 62                | 23                | 0                 |
| Appearance        | 15                               | 45                               | 65                               | 4                      | 12                     | 63                | 19                | 2                 |
| Tastiness         | 13                               | 43                               | 62                               | 4                      | 10                     | 60                | 25                | 2                 |
| Vegetable Average | 15                               | 45                               | 64                               | 4                      | 10                     | 62                | 22                | 1                 |