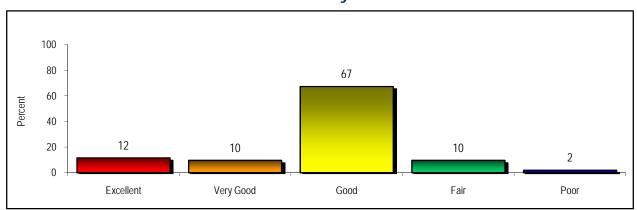

| 0                 |
| Appearance Average | 29                               | 51                               | 65                               | 5                      | 25                     | 59                | 11                | 1                 |
| Tastiness Average  | 28                               | 49                               | 63                               | 4                      | 23                     | 59                | 12                | 1                 |
| Overall Average    | 30                               | 50                               | 64                               | 4                      | 26                     | 58                | 12                | 1                 |





Number Surveyed: 52 2008

### **Overall Quality of Food**



## Main Dish Names are Easy to Understand



## Readability (Print Size) of Menu





Number Surveyed: 52 2008

## Would you recommend our food to your friends?



### On a weekly basis, how often do you eat our foods?



### How long have you received meals in our program?