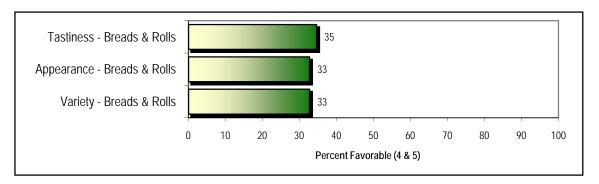

#### Bread & Rolls

|                       | 2008<br>Favorable<br>(% 4s + 5s) | 2007<br>Favorable<br>(% 4s + 5s) | 2006<br>Favorable<br>(% 4s + 5s) | Excellent<br>(% of 5s) | Very Good<br>(% of 4s) | Good<br>(% of 3s) | Fair<br>(% of 2s) | Poor<br>(% of 1s) |
|-----------------------|----------------------------------|----------------------------------|----------------------------------|------------------------|------------------------|-------------------|-------------------|-------------------|
| Variety               | 33                               | 45                               | 62                               | 4                      | 29                     | 63                | 4                 | 0                 |
| Appearance            | 33                               | 45                               | 63                               | 4                      | 29                     | 63                | 4                 | 0                 |
| Tastiness             | 35                               | 46                               | 63                               | 4                      | 31                     | 62                | 4                 | 0                 |
| Bread & Rolls Average | 33                               | 45                               | 63                               | 4                      | 29                     | 63                | 4                 | 0                 |