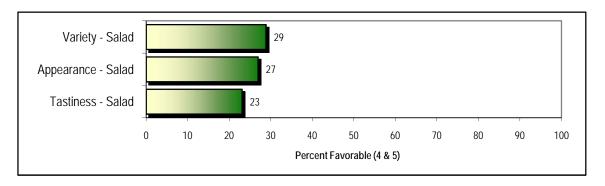

### Salad

|               | 2008<br>Favorable<br>(% 4s + 5s) | 2007<br>Favorable<br>(% 4s + 5s) | 2006<br>Favorable<br>(% 4s + 5s) | Excellent<br>(% of 5s) | Very Good<br>(% of 4s) | Good<br>(% of 3s) | Fair<br>(% of 2s) | Poor<br>(% of 1s) |
|---------------|----------------------------------|----------------------------------|----------------------------------|------------------------|------------------------|-------------------|-------------------|-------------------|
| Variety       | 29                               | 51                               | 60                               | 6                      | 23                     | 54                | 17                | 0                 |
| Appearance    | 27                               | 52                               | 62                               | 6                      | 21                     | 60                | 13                | 0                 |
| Tastiness     | 23                               | 51                               | 60                               | 6                      | 17                     | 62                | 15                | 0                 |
| Salad Average | 26                               | 51                               | 61                               | 6                      | 21                     | 58                | 15                | 0                 |