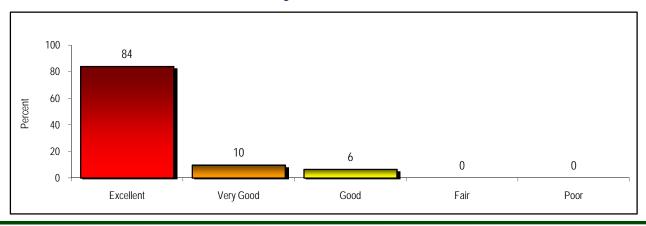

| 65                               | 5                      | 25                     | 59                | 11                | 1                 |
| Tastiness Average  | 28                               | 49                               | 63                               | 4                      | 23                     | 59                | 12                | 1                 |
| Overall Average    | 30                               | 50                               | 64                               | 4                      | 26                     | 58                | 12                | 1                 |





Number Surveyed: 52 2008

### **Overall Quality of Food**



## Main Dish Names are Easy to Understand



## Readability (Print Size) of Menu





Number Surveyed: 52 2008

## Would you recommend our food to your friends?



### On a weekly basis, how often do you eat our foods?



### How long have you received meals in our program?