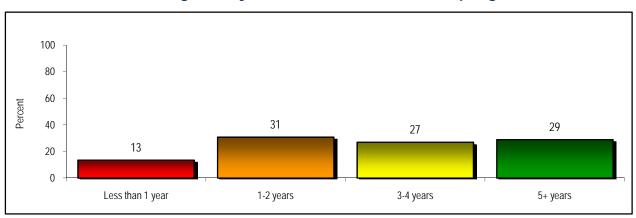

e  | 28                               | 49                               | 63                               | 4                      | 23                     | 59                | 12                | 1                 |
| Overall Average    | 30                               | 50                               | 64                               | 4                      | 26                     | 58                | 12                | 1                 |





Number Surveyed: 52 2008

### **Overall Quality of Food**



## Main Dish Names are Easy to Understand



## Readability (Print Size) of Menu





Number Surveyed: 52 2008

## Would you recommend our food to your friends?



### On a weekly basis, how often do you eat our foods?



### How long have you received meals in our program?