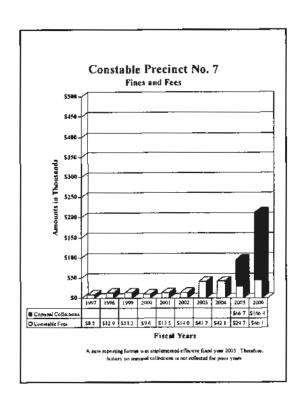

### County of El Paso, Texas Funds and Fees Collections - Comparative Summary Fiscal Years Ended September 30, 2006 and 2005

| Department                           | 2006        | 2005        | Difference | % Increase/<br>Decrease |
|--------------------------------------|-------------|-------------|------------|-------------------------|
| 34th District Court                  | \$153,478   | \$122,121   | \$31,357   | 25.68%                  |
| 41st District Court                  | 229,169     | 217,749     | 11,420     | 5.24                    |
| 65th District Court                  | 341,400     | 351,495     | (10,095)   | (2.87)                  |
| 120th District Court                 | 166,718     | 182,611     | (15,893)   | (8.70)                  |
| 168th District Court                 | 321,302     | 230,682     | 90,621     | 39.28                   |
| 171st District Court                 | 213,734     | 225,693     | (11,959)   | (5.30)                  |
| 205th District Court                 | 93,524      | 106,313     | (12,789)   | (12.03)                 |
| 210th District Court                 | 201,080     | 206,221     | (5,141)    | (2.49)                  |
| 243rd District Court                 | 261,585     | 293,492     | (31,907)   | (10.87)                 |
| 327th District Court                 | 154,444     | 123,058     | 31,386     | 25.51                   |
| 346th District Court                 | 224,794     | 255,416     | (30,622)   | (11.99)                 |
| 383rd District Court                 | 1,900,978   | 1,723,071   | 177,907    | 10.32                   |
| 384th District Court                 | 334,476     | 222,454     | 112,022    | 50.36                   |
| 388th District Court                 | 366,206     | 275,039     | 91,167     | 33.15                   |
| 409th District Court                 | 357,647     | 333,930     | 23,717     | 7.10                    |
| Impact Court                         | 674,604     | 1,312,628   | (638,024)  | (48.61)                 |
| Tax Court                            | 128,482     | 170,381     | (41,899)   | (24.59)                 |
| Jury Duty Court                      | 374,581     | 314,810     | 59,771     | 18.99                   |
| County Court at Law No. I            | 657,200     | 640,811     | 16,389     | 2.56                    |
| County Court at Law No. 2            | 642,971     | 650,158     | (7,187)    | (1.11)                  |
| County Court at Law No. 3            | 155,662     | 137,401     | 18,261     | 13.29                   |
| County Court at Law No. 4            | 476,690     | 464,579     | 12,111     | 2.61                    |
| County Court at Law No. 5            | 162,502     | 123,233     | 39,269     | 31.87                   |
| County Court at Law No. 6            | 269,470     | 533,337     | (263,867)  | (49.47)                 |
| County Court at Law No. 7            | 331,633     | 70,082      | 261,551    | 373.21                  |
| County Criminal Court No. 1          | 562,342     | 578,726     | (16,384)   | (2.83)                  |
| County Criminal Court No. 2          | 510,026     | 545,790     | (35,764)   | (6.55)                  |
| Probate Court                        | 482,903     | 455,772     | 27,131     | 5.95                    |
| County Attorney                      | 1,893,979   | 1,896,751   | (2,772)    | (0.15)                  |
| County Clerk                         | 7,158,146   | 5,258,645   | 1,899,501  | 36.12                   |
| County Clerk - Collections           | 3,509,457   | 3,346,004   | 163,453    | 4.89                    |
| County Sheriff                       | 17,075,334  | 17,095,031  | (19,697)   | (0.12)                  |
| County Tax Assessor-Collector        | 209,595,213 | 197,733,705 | 11,861,508 | 6.00                    |
| District Clerk                       | 5,604,490   | 5,665,930   | (61,440)   | (1.08)                  |
| Domestic Relations Office            | 732,051     | 641,092     | 90,959     | 14.19                   |
| West Texas Community                 |             |             |            |                         |
| Supervision and Corrections          | 6,184,705   | 6,585,284   | (400,579)  | (6.08)                  |
| Constables - All Precincts           | 558,808     | 519,984     | 38,824     | 7.47                    |
| Justice of the Peace, Precinct No. 1 | 143,186     | 110,327     | 32,859     | 29.78                   |
| Justice of the Peace, Precinct No. 2 | 478,267     | 424,735     | 53,532     | 12.60                   |
| Justice of the Peace, Precinct No. 3 | 835,354     | 857,788     | (22,434)   | (2.62)                  |
| Justice of the Peace, Precinct No. 4 | 490,832     | 407,163     | 83,669     | 20.55                   |
| Justice of the Peace, Precinct No. 5 | 328,589     | 244,997     | 83,592     | 34.12                   |
| Justice of the Peace, Precinct No. 6 | 2,694,498   | 2,335,394   | 359,104    | 15.38                   |
| Justice of the Peace, Precinct No. 7 | 800,447     | 672,179     | 128,268    | 19,08                   |