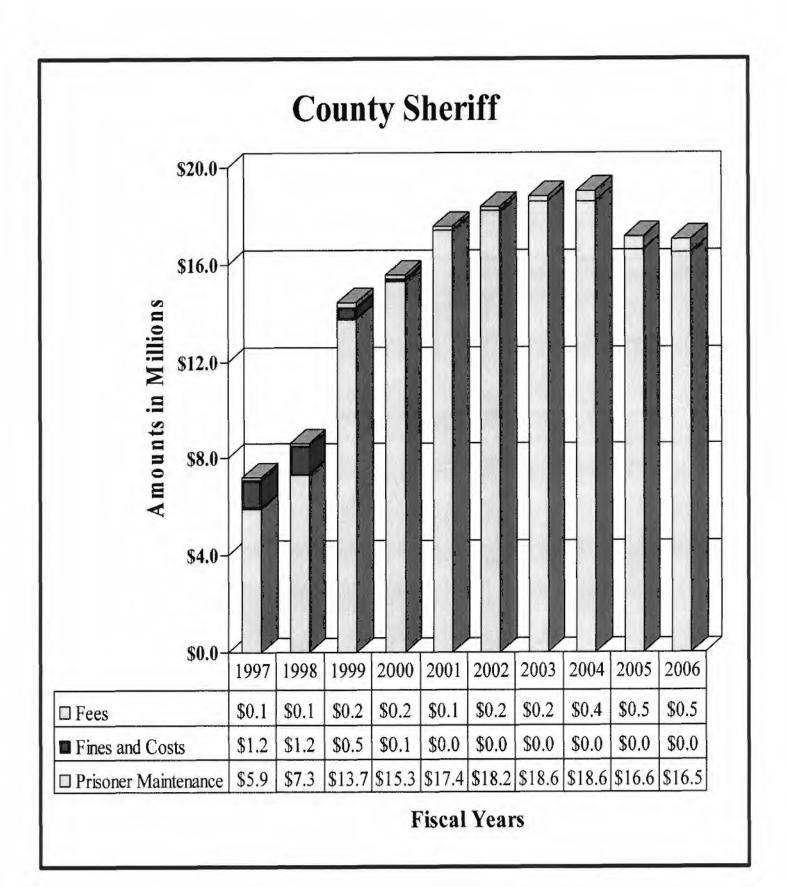

#### County of El Paso, Texas **Funds and Fees Collections** Fiscal Year Ended September 30, 2006

|                                          | Collections  | Court Costs  |               |           |               |
|------------------------------------------|--------------|--------------|---------------|-----------|---------------|
|                                          | 0 <b>n</b>   | and Fines    | All Other     | Interest  | Total         |
| Department                               | Assessments  | Collections  | Collections   | Earned    | Collections   |
| 34th District Court                      | \$153,478    |              |               |           |               |
| 41st District Court                      | 229,169      |              |               |           |               |
| 65th District Court                      | 341,400      |              |               |           |               |
| 120th District Court                     | 166,718      |              |               |           |               |
| 168th District Court                     | 321,302      |              |               |           |               |
| 171st District Court                     | 213,734      |              |               |           |               |
| 205th District Court                     | 93,524       |              |               |           |               |
| 210th District Court                     | 201,080      |              |               |           |               |
| 243rd District Court                     | 261,585      |              |               |           |               |
| 327th District Court                     | 154,444      |              |               |           |               |
| 346th District Court                     | 224,794      |              |               |           |               |
| 383rd District Court                     | 1,900,978    |              |               |           |               |
| 384th District Court                     | 334,476      |              |               |           |               |
| 388th District Court                     | 366,206      |              |               |           |               |
| 409th District Court                     | 357,647      |              |               |           |               |
| Impact Court                             | 674,604      |              |               |           |               |
| Tax Court                                | 128,482      |              |               |           |               |
| Jury Duty Court                          | 374,581      |              |               |           |               |
| County Court at Law No. 1                | 657,200      |              |               |           |               |
| County Court at Law No. 2                | 642,971      |              |               |           |               |
| County Court at Law No. 3                | 155,662      |              |               |           |               |
| County Court at Law No. 4                | 476,690      |              |               |           |               |
| County Court at Law No. 5                | 162,502      |              |               |           |               |
| County Court at Law No. 6                | 269,470      |              |               |           |               |
| County Court at Law No. 7                | 331,633      |              |               |           |               |
| County Criminal Court No. 1              | 562,342      |              |               |           |               |
| County Criminal Court No. 2              | 510,026      |              |               |           |               |
| Probate Court                            | 482,903      |              |               |           |               |
| Total collections by court               | \$10,749,601 |              |               |           |               |
| County Attorney(1)                       |              |              | \$1,893,979   |           | \$1,893,979   |
| County Clerk                             |              | \$1,024,304  | 6,128,621     | \$5,221   | 7,158,146     |
| County Clerk - Collections               |              | 3,502,600    | 6,857         |           | 3,509,457     |
| County Sheriff                           |              | 2,478        | 17,011,435    | 61,421    | 17,075,334    |
| County Tax Assessor-Collector            |              |              | 209,443,665   | 151,548   | 209,595,213   |
| District Clerk                           |              | 5,364,281    | 233,455       | 6,754     | 5,604,490     |
| Domestic Relations Office(2)             |              |              | 732,051       |           | 732,051       |
| West Texas Community                     |              |              |               |           |               |
| Supervision and Corrections(3)           |              | 855,938      | 5,328,767     |           | 6,184,705     |
| Total collections by department          | _            | 10,749,601   |               |           |               |
| Constables - All Precincts(4)            |              | 549,561      | 9,247         |           | 558,808       |
| Justice of the Peace, Precinct No. 1 (5) |              | 143,186      |               |           | 143,186       |
| Justice of the Peace, Precinct No. 2 (5) |              | 478,267      |               |           | 478,267       |
| Justice of the Peace, Precinct No. 3 (5) |              | 835,354      |               |           | 835,354       |
| Justice of the Peace, Precinct No. 4 (5) |              | 490,832      |               |           | 490,832       |
| Justice of the Peace, Precinct No. 5 (5) |              | 328,589      |               |           | 328,589       |
| Justice of the Peace, Precinct No. 6 (5) |              | 2,694,498    |               |           | 2,694,498     |
| Justice of the Peace, Precinct No. 7 (5) | -            | 800,447_     |               |           | 800,447       |
| Total collections                        |              | \$17,070,334 | \$240,788,076 | \$224,944 | \$258,083,355 |

#### Notes:

- Summary totals exclude collections by other county offices for bond forfeitures.
   Summary totals exclude collections by District Clerk.
- (3) Summary totals exclude collections for the Sheriff's Office.
- (4) Summary totals exclude collections for criminal collections other than constable fees.
- (5) Summary totals exclude constable fees.