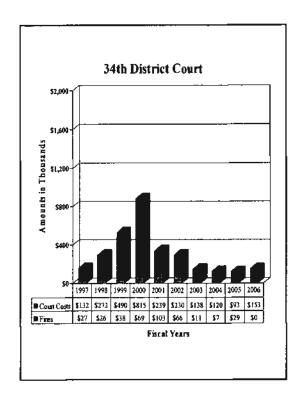

# County of El Paso, Texas 34th District Court Judge William E. Moody October 1, 2005 through September 30, 2006

#### Fines and Costs

| By County Clerk and West Texas Community Supervision and Corrections: | Fines                                 | County<br>Court<br>Costs | State<br>Court<br>Costs | Totals    |
|-----------------------------------------------------------------------|---------------------------------------|--------------------------|-------------------------|-----------|
| October                                                               |                                       | \$80                     | \$32                    | \$112     |
| November                                                              |                                       | 40                       | 352                     | 40        |
| December                                                              |                                       | 70                       | 20                      | 20        |
| January                                                               |                                       | 80                       | 20                      | 80        |
| February                                                              |                                       | 55                       | 109                     | 164       |
| March                                                                 |                                       | 32                       |                         | 10 /      |
| April                                                                 |                                       | 40                       |                         | 40        |
| May                                                                   |                                       |                          |                         |           |
| June                                                                  |                                       |                          |                         |           |
| July                                                                  |                                       | 50                       |                         | 50        |
| August                                                                |                                       |                          |                         |           |
| September                                                             |                                       | 40                       |                         | 40        |
| Totals                                                                |                                       | 385                      | 161                     | 546       |
|                                                                       |                                       |                          |                         |           |
| Civil Collections:                                                    |                                       | County                   | State                   |           |
|                                                                       |                                       | Court                    | Court                   |           |
| By District Clerk:                                                    | Fines                                 | Costs                    | Costs                   | Totals    |
| October                                                               |                                       | 9,891                    | 2,782                   | 12,673    |
| November                                                              |                                       | 7,840                    | 2,280                   | 10,120    |
| December                                                              |                                       | 7,682                    | 3,671                   | 11,353    |
| January                                                               |                                       | 9,649                    | 4,988                   | 14,637    |
| February                                                              |                                       | 8,394                    | 4,756                   | 13,150    |
| March                                                                 |                                       | 8,636                    | 4,723                   | 13,359    |
| April                                                                 |                                       | 9,439                    | 5,219                   | 14,658    |
| May                                                                   |                                       | 9,595                    | 5,346                   | 14,941    |
| June                                                                  |                                       | 7,101                    | 3,835                   | 10,936    |
| July                                                                  |                                       | 8,231                    | 4,262                   | 12,493    |
| August                                                                |                                       | 8,509                    | 4,602                   | 13,111    |
| September                                                             |                                       | 7,685                    | 3,816                   | 11,501    |
| Totals                                                                |                                       | 102,652                  | 50,280                  | 152,932   |
| Total Collections                                                     | · · · · · · · · · · · · · · · · · · · | \$103,037                | \$50,441                | \$153,478 |