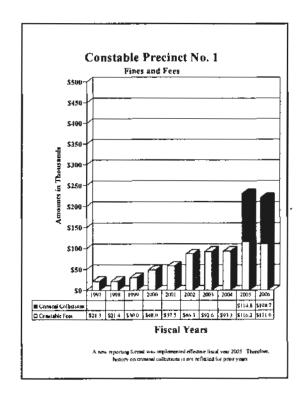

Various district courts experienced significant increases in collections on assessments over the previous year. This offsets the various decreases in other courts. The jury court experienced another significant increase, most likely due to more aggressive enforcement efforts. The County Clerk's Office also reflects a considerable increase of 36.12 percent, mostly due to the increase in property records filing fees mandated by the State Legislature during 2005. The six percent increase in collections by the County Tax Assessor-Collector is mostly attributable to the \$6.7 million increase in property taxes. Further, most of the Constables and Justices of the Peace Offices experienced sizeable increases. This was due to various collection efforts and the addition of several new fees by the State Legislature during 2005.

### County of El Paso, Texas Funds and Fees Collections - Comparative Summary Fiscal Years Ended September 30, 2006 and 2005

| Department                           | 2006        | 2005        | Difference | % Increase/<br>Decrease |
|--------------------------------------|-------------|-------------|------------|-------------------------|
| 34th District Court                  | \$153,478   | \$122,121   | \$31,357   | 25.68%                  |
| 41st District Court                  | 229,169     | 217,749     | 11,420     | 5.24                    |
| 65th District Court                  | 341,400     | 351,495     | (10,095)   | (2.87)                  |
| 120th District Court                 | 166,718     | 182,611     | (15,893)   | (8.70)                  |
| 168th District Court                 | 321,302     | 230,682     | 90,621     | 39.28                   |
| 171st District Court                 | 213,734     | 225,693     | (11,959)   | (5.30)                  |
| 205th District Court                 | 93,524      | 106,313     | (12,789)   | (12.03)                 |
| 210th District Court                 | 201,080     | 206,221     | (5,141)    | (2.49)                  |
| 243rd District Court                 | 261,585     | 293,492     | (31,907)   | (10.87)                 |
| 327th District Court                 | 154,444     | 123,058     | 31,386     | 25.51                   |
| 346th District Court                 | 224,794     | 255,416     | (30,622)   | (11.99)                 |
| 383rd District Court                 | 1,900,978   | 1,723,071   | 177,907    | 10.32                   |
| 384th District Court                 | 334,476     | 222,454     | 112,022    | 50.36                   |
| 388th District Court                 | 366,206     | 275,039     | 91,167     | 33.15                   |
| 409th District Court                 | 357,647     | 333,930     | 23,717     | 7.10                    |
| Impact Court                         | 674,604     | 1,312,628   | (638,024)  | (48.61)                 |
| Tax Court                            | 128,482     | 170,381     | (41,899)   | (24.59)                 |
| Jury Duty Court                      | 374,581     | 314,810     | 59,771     | 18.99                   |
| County Court at Law No. I            | 657,200     | 640,811     | 16,389     | 2.56                    |
| County Court at Law No. 2            | 642,971     | 650,158     | (7,187)    | (1.11)                  |
| County Court at Law No. 3            | 155,662     | 137,401     | 18,261     | 13.29                   |
| County Court at Law No. 4            | 476,690     | 464,579     | 12,111     | 2.61                    |
| County Court at Law No. 5            | 162,502     | 123,233     | 39,269     | 31.87                   |
| County Court at Law No. 6            | 269,470     | 533,337     | (263,867)  | (49.47)                 |
| County Court at Law No. 7            | 331,633     | 70,082      | 261,551    | 373.21                  |
| County Criminal Court No. 1          | 562,342     | 578,726     | (16,384)   | (2.83)                  |
| County Criminal Court No. 2          | 510,026     | 545,790     | (35,764)   | (6.55)                  |
| Probate Court                        | 482,903     | 455,772     | 27,131     | 5.95                    |
| County Attorney                      | 1,893,979   | 1,896,751   | (2,772)    | (0.15)                  |
| County Clerk                         | 7,158,146   | 5,258,645   | 1,899,501  | 36.12                   |
| County Clerk - Collections           | 3,509,457   | 3,346,004   | 163,453    | 4.89                    |
| County Sheriff                       | 17,075,334  | 17,095,031  | (19,697)   | (0.12)                  |
| County Tax Assessor-Collector        | 209,595,213 | 197,733,705 | 11,861,508 | 6.00                    |
| District Clerk                       | 5,604,490   | 5,665,930   | (61,440)   | (1.08)                  |
| Domestic Relations Office            | 732,051     | 641,092     | 90,959     | 14.19                   |
| West Texas Community                 |             |             |            |                         |
| Supervision and Corrections          | 6,184,705   | 6,585,284   | (400,579)  | (6.08)                  |
| Constables - All Precincts           | 558,808     | 519,984     | 38,824     | 7.47                    |
| Justice of the Peace, Precinct No. 1 | 143,186     | 110,327     | 32,859     | 29.78                   |
| Justice of the Peace, Precinct No. 2 | 478,267     | 424,735     | 53,532     | 12.60                   |
| Justice of the Peace, Precinct No. 3 | 835,354     | 857,788     | (22,434)   | (2.62)                  |
| Justice of the Peace, Precinct No. 4 | 490,832     | 407,163     | 83,669     | 20.55                   |
| Justice of the Peace, Precinct No. 5 | 328,589     | 244,997     | 83,592     | 34.12                   |
| Justice of the Peace, Precinct No. 6 | 2,694,498   | 2,335,394   | 359,104    | 15.38                   |
| Justice of the Peace, Precinct No. 7 | 800,447     | 672,179     | 128,268    | 19,08                   |