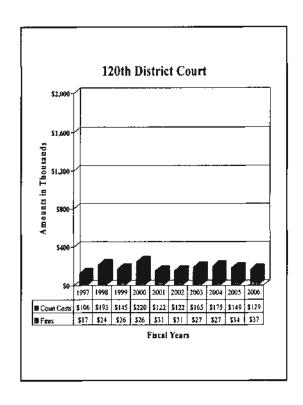

### County of El Paso, Texas 120th District Court Judge Luis Aguilar October 1, 2005 through September 30, 2006

#### Fines and Costs

| By County Clerk and          |          | County         | State    |           |
|------------------------------|----------|----------------|----------|-----------|
| West Texas Community         |          | Court          | Court    |           |
| Supervision and Corrections: | Fines    | Costs          | Costs    | Totals    |
|                              |          |                |          |           |
| October                      | \$3,051  | \$683          | \$1,416  | \$5,150   |
| November                     | 2,631    | 617            | 793      | 4,041     |
| December                     | 2,513    | 697            | 1,418    | 4,628     |
| January                      | 3,257    | 1,047          | 1,723    | 6,027     |
| February                     | 4,339    | 1,415          | 1,722    | 7,476     |
| March                        | 3,882    | 991            | 2,349    | 7,222     |
| Λpril                        | 4,138    | 1,282          | 1,788    | 7,208     |
| May                          | 2,724    | 1,590          | 2,368    | 6,682     |
| June                         | 2,267    | 938            | 1,530    | 4,735     |
| July                         | 2,984    | 805            | 1,437    | 5,226     |
| August                       | 2,452    | 1,317          | 1,941    | 5,710     |
| September                    | 3,104    | 883            | 1,996    | 5,983     |
|                              |          |                |          |           |
| Totals                       | 37,342   | 12,265         | 20,481   | 70,088    |
|                              |          |                |          |           |
| Civil Collections:           |          | County         | State    |           |
|                              |          | Court          | Court    |           |
| By District Clerk:           | Fines    | Costs          | Costs    | Totals    |
| October                      |          | 5,449          | 1,255    | 6,704     |
| November                     |          | 5,789          | 1,009    | 6,798     |
| December                     | 100      | 3,669          | 1,786    | 5,555     |
| January                      |          | 5,370          | 2,197    | 7,567     |
| February                     |          | 6,966          | 2,463    | 9,429     |
| March                        |          | 15,622         | 2,157    | 17,779    |
| April                        |          | 5,912          | 2,541    | 8,453     |
| May                          |          | 8,067          | 2,540    | 10,607    |
| June                         |          | 3,547          | 1,768    | 5,315     |
| July                         |          | 4,703          | 1,680    | 6,383     |
| August                       |          | 4,769          | 2,587    | 7,356     |
| September                    |          | 3,012          | 1,672    | 4,684     |
|                              |          | <b>73</b> 07 5 | 22.666   | 04.434    |
| Totals                       | 100      | 72,875         | 23,655   | 96,630    |
| Total Collections            | \$37,442 | \$85,140       | \$44,136 | \$166,718 |