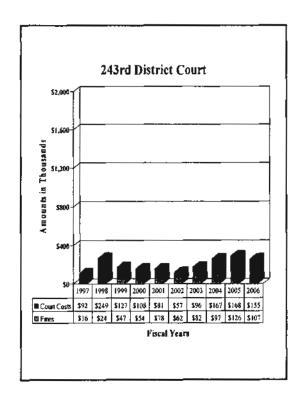

### County of El Paso, Texas 243rd District Court Judge David C. Guaderrama October 1, 2005 through September 30, 2006

#### Fines and Costs

| By County Clerk and          |           | County    | State    |           |
|------------------------------|-----------|-----------|----------|-----------|
| West Texas Community         |           | Court     | Court    |           |
| Supervision and Corrections: | Fines     | Costs     | Costs    | Totals    |
| October                      | \$7,295   | \$3,882   | \$2,634  | \$13,811  |
| November                     | 8,456     | 4,520     | 3,482    | 16,458    |
| December                     | 8,645     | 3,542     | 3,065    | 15,252    |
| January                      | 13,183    | 3,620     | 2,835    | 19,638    |
| February                     | 11,641    | 4,122     | 3,121    | 18,884    |
| March                        | 9,468     | 3,800     | 1,654    | 14,922    |
| April                        | 8,860     | 4,026     | 3,361    | 16,247    |
| May                          | 7,836     | 3,372     | 2,180    | 13,388    |
| June                         | 9,028     | 2,709     | 2,915    | 14,652    |
| July                         | 7,086     | 2,345     | 2,216    | 11,647    |
| August                       | 6,973     | 2,715     | 3,098    | 12,786    |
| September                    | 8,460     | 3,395     | 2,846    | 14,701    |
| Totals                       | 106,931   | 42,048    | 33,407   | 182,386   |
| Civil Collections:           |           | County    | State    |           |
|                              |           | Court     | Court    |           |
| By District Clerk:           | Fines     | Costs     | Costs    | Totals    |
| October                      |           | 13,694    | 248      | 13,942    |
| November                     |           | 6,160     | 248      | 6,408     |
| December                     |           | 1,248     | 272      | 1,520     |
| January                      |           | 6,454     | 186      | 6,640     |
| February                     |           | 13,175    | 486      | 13,661    |
| March                        |           | 943       | -        | 943       |
| April                        |           | 1,180     | 155      | 1,335     |
| May                          |           | 11,867    | 149      | 12,016    |
| June                         |           | 6,527     | 334      | 6,861     |
| July                         |           | 1,442     | 87       | 1,529     |
| August                       |           | 1,429     | 164      | 1,593     |
| September                    |           | 12,244    | 507      | 12,751    |
| Totals                       |           | 76,363    | 2,836    | 79,199    |
| Total Collections            | \$106,931 | \$118,411 | \$36,243 | \$261,585 |