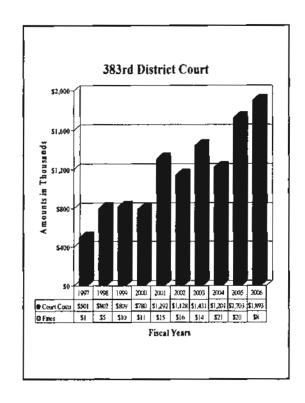

| 945                                                 | 173                                                  | 1,118              |
| Totals                                                                                                                                                                   | 48,114                                              | 3,714                                                | 51,828             |
| Total Collections \$221,894                                                                                                                                              | \$86,506                                            | \$49,247                                             | \$357,647          |































# County of El Paso, Texas Impact Court Visiting Judges October 1, 2005 through September 30, 2006

| By County Clerk and West Texas Community Supervision and Corrections:                           | Fines    | County<br>Court<br>Costs                                                                                                   | State<br>Court<br>Costs                                                             | Totals                                                                                                   |
|-------------------------------------------------------------------------------------------------|----------|----------------------------------------------------------------------------------------------------------------------------|----------------------------