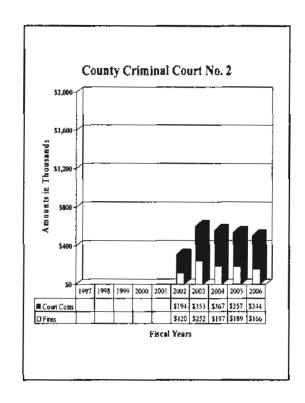

|           | 5,321                    | 512                     | 5,833          |
| September                                                                             |           | 11,869                   | 841                     | 12,710         |
|                                                                                       |           |                          |                         |                |
| Totals                                                                                |           | 62,171                   | 5,563                   | 67,734         |
| Total Collections                                                                     | \$165,963 | \$253,243                | \$90,820                | \$510,026      |





# County of El Paso, Texas Probate Court Judge Max D. Higgs October 1, 2005 through September 30, 2006

### Fines and Costs

### Civil Collections:

| By County Clerk;     | County<br>Court<br>Costs | State<br>Court<br>Costs | Totals           |
|----------------------|--------------------------|-------------------------|------------------|
| October              | \$32,155                 | \$6,086                 | \$38,241         |
| November<br>December | 27,499<br>27,272         | 4,833<br>4,967          | 32,332<br>32,239 |
| January              | 35,628                   | <b>6,98</b> 1           | 42,609           |
| February             | 38,218                   | 6,578                   | 44,796           |
| March                | 39,401                   | 7,518