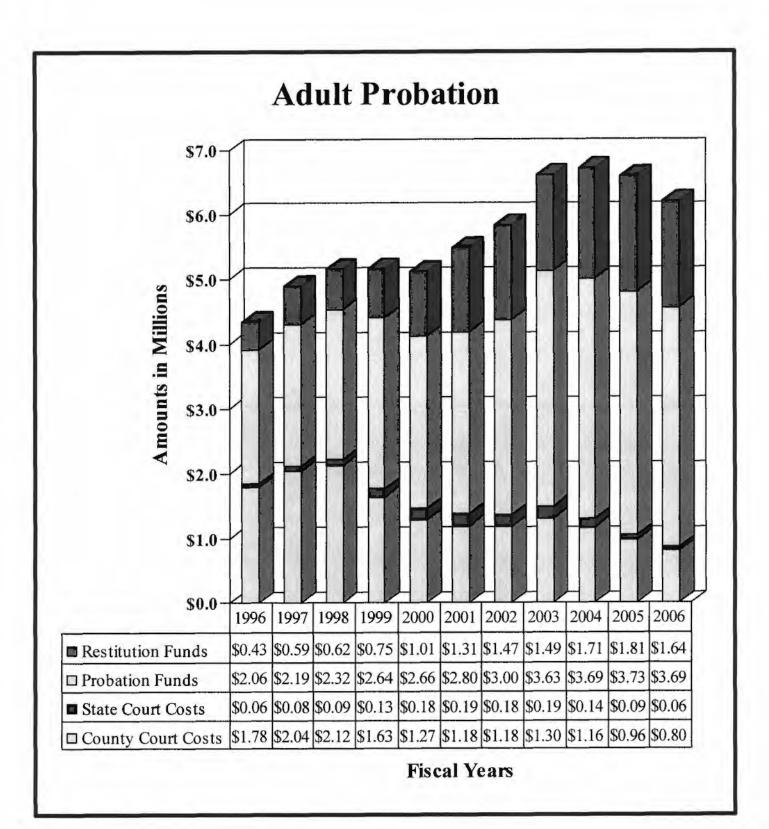

|
| February  | 91,472      | 7,100       | 405,060         | 209,905     | 713,537     |
| March     | 85,137      | 6,992       | 368,040         | 195,215     | 655,384     |
| April     | 60,635      | 5,536       | 308,651         | 142,100     | 516,922     |
| May       | 69,274      | 4,720       | 300,224         | 126,814     | 501,032     |
| June      | 55,911      | 4,218       | 269,773         | 126,543     | 456,445     |
| July      | 55,468      | 4,051       | 281,761         | 107,700     | 448,980     |
| August    | 59,782      | 3,967       | 308,372         | 131,877     | 503,998     |
| September | 54,144      | 3,441       | 296,742         | 159,899     | 514,226     |
| TOTALS    | \$798,431   | \$59,985    | \$3,686,617     | \$1,642,150 | \$6,187,183 |



County of El Paso, Texas
Constables - All Precincts
October 1, 2005 through September 30, 2006

| Total                                                            | \$108,629                      | 157,905                           | 346,180                        | 56.227                      | 166,438                         | 947,087            |                                                                | 34,796<br>29,375                | 18,326                        | 42,725                         | 10,316                                                          | 159,875                                             | 707 000 | 389,085                | 549,561   | 6,045<br>55<br>350<br>1,587<br>510<br>75<br>625