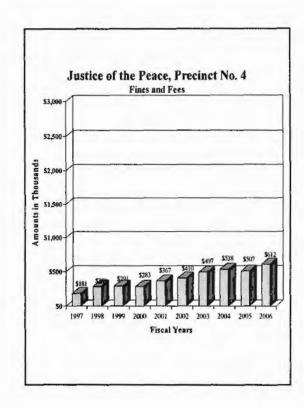

### County of El Paso, Texas Funds and Fees Collections - Comparative Summary Fiscal Years Ended September 30, 2006 and 2005

| Department                           | 2006        | 2005        | Difference | % Increase/<br>Decrease |
|--------------------------------------|-------------|-------------|------------|-------------------------|
| 34th District Court                  | \$153,478   | \$122,121   | \$31,357   | 25.68%                  |
| 41st District Court                  | 229,169     | 217,749     | 11,420     | 5.24                    |
| 65th District Court                  | 341,400     | 351,495     | (10,095)   | (2.87)                  |
| 120th District Court                 | 166,718     | 182,611     | (15,893)   | (8.70)                  |
| 168th District Court                 | 321,302     | 230,682     | 90,621     | 39.28                   |
| 171st District Court                 | 213,734     | 225,693     | (11,959)   | (5.30)                  |
| 205th District Court                 | 93,524      | 106,313     | (12,789)   | (12.03)                 |
| 210th District Court                 | 201,080     | 206,221     | (5,141)    | (2.49)                  |
| 243rd District Court                 | 261,585     | 293,492     | (31,907)   | (10.87)                 |
| 327th District Court                 | 154,444     | 123,058     | 31,386     | 25.51                   |
| 346th District Court                 | 224,794     | 255,416     | (30,622)   | (11.99)                 |
| 383rd District Court                 | 1,900,978   | 1,723,071   | 177,907    | 10.32                   |
| 384th District Court                 | 334,476     | 222,454     | 112,022    | 50.36                   |
| 388th District Court                 | 366,206     | 275,039     | 91,167     | 33.15                   |
| 409th District Court                 | 357,647     | 333,930     | 23,717     | 7.10                    |
| Impact Court                         | 674,604     | 1,312,628   | (638,024)  | (48.61)                 |
| Tax Court                            | 128,482     | 170,381     | (41,899)   | (24.59)                 |
| Jury Duty Court                      | 374,581     | 314,810     | 59,771     | 18.99                   |
| County Court at Law No. I            | 657,200     | 640,811     | 16,389     | 2.56                    |
| County Court at Law No. 2            | 642,971     | 650,158     | (7,187)    | (1.11)                  |
| County Court at Law No. 3            | 155,662     | 137,401     | 18,261     | 13.29                   |
| County Court at Law No. 4            | 476,690     | 464,579     | 12,111     | 2.61                    |
| County Court at Law No. 5            | 162,502     | 123,233     | 39,269     | 31.87                   |
| County Court at Law No. 6            | 269,470     | 533,337     | (263,867)  | (49.47)                 |
| County Court at Law No. 7            | 331,633     | 70,082      | 261,551    | 373.21                  |
| County Criminal Court No. 1          | 562,342     | 578,726     | (16,384)   | (2.83)                  |
| County Criminal Court No. 2          | 510,026     | 545,790     | (35,764)   | (6.55)                  |
| Probate Court                        | 482,903     | 455,772     | 27,131     | 5.95                    |
| County Attorney                      | 1,893,979   | 1,896,751   | (2,772)    | (0.15)                  |
| County Clerk                         | 7,158,146   | 5,258,645   | 1,899,501  | 36.12                   |
| County Clerk - Collections           | 3,509,457   | 3,346,004   | 163,453    | 4.89                    |
| County Sheriff                       | 17,075,334  | 17,095,031  | (19,697)   | (0.12)                  |
| County Tax Assessor-Collector        | 209,595,213 | 197,733,705 | 11,861,508 | 6.00                    |
| District Clerk                       | 5,604,490   | 5,665,930   | (61,440)   | (1.08)                  |
| Domestic Relations Office            | 732,051     | 641,092     | 90,959     | 14.19                   |
| West Texas Community                 |             |             |            |                         |
| Supervision and Corrections          | 6,184,705   | 6,585,284   | (400,579)  | (6.08)                  |
| Constables - All Precincts           | 558,808     | 519,984     | 38,824     | 7.47                    |
| Justice of the Peace, Precinct No. 1 | 143,186     | 110,327     | 32,859     | 29.78                   |
| Justice of the Peace, Precinct No. 2 | 478,267     | 424,735     | 53,532     | 12.60                   |
| Justice of the Peace, Precinct No. 3 | 835,354     | 857,788     | (22,434)   | (2.62)                  |
| Justice of the Peace, Precinct No. 4 | 490,832     | 407,163     | 83,669     | 20.55                   |
| Justice of the Peace, Precinct No. 5 | 328,589     | 244,997     | 83,592     | 34.12                   |
| Justice of the Peace, Precinct No. 6 | 2,694,498   | 2,335,394   | 359,104    | 15.38                   |
| Justice of the Peace, Precinct No. 7 | 800,447     | 672,179     | 128,268    | 19,08                   |