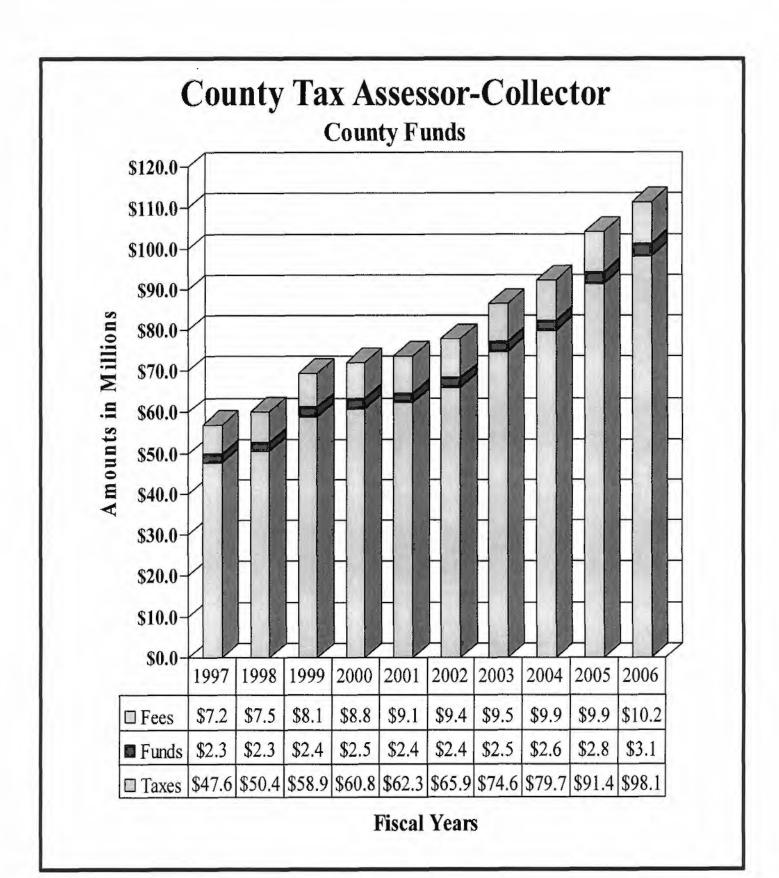

Various district courts experienced significant increases in collections on assessments over the previous year. This offsets the various decreases in other courts. The jury court experienced another significant increase, most likely due to more aggressive enforcement efforts. The County Clerk's Office also reflects a considerable increase of 36.12 percent, mostly due to the increase in property records filing fees mandated by the State Legislature during 2005. The six percent increase in collections by the County Tax Assessor-Collector is mostly attributable to the \$6.7 million increase in property taxes. Further, most of the Constables and Justices of the Peace Offices experienced sizeable increases. This was due to various collection efforts and the addition of several new fees by the State Legislature during 2005.