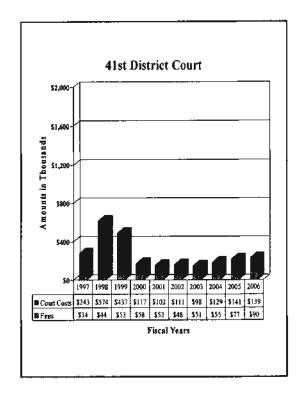

# County of El Paso, Texas 41st District Court Judge Mary Anne Bramblett October 1, 2005 through September 30, 2006

#### Fines and Costs

| By County Clerk and          |                | County   | State    |           |
|------------------------------|----------------|----------|----------|-----------|
| West Texas Community         |                | Court    | Court    |           |
| Supervision and Corrections: | Fines          | Costs    | Costs    | Totals    |
| Ough.                        | \$8,151        | \$1,261  | \$1,937  | \$11,349  |
| October<br>November          | 6,984          | 1,442    | 1,854    | 10,280    |
| December                     | 5,415          | 2,009    | 1,501    | 8,925     |
|                              | 9,411          | 1,218    | 1,634    | 12,263    |
| January                      | 12,553         | 1,393    | 2,281    | 16,227    |
| February                     | 8,924          | 2,104    | 2,431    | 13,459    |
| March                        | 7,991          | 1,394    | 1,971    | 11,356    |
| April                        | -              | 1,129    | 1,529    | 9,657     |
| May                          | 6, <b>99</b> 9 | 832      | 789      | 9,744     |
| June                         | 8,123          | 1,165    | 1,659    | 9,744     |
| July                         | 6,195          | 1,163    | 1,701    | 9,019     |
| August                       | 6,194          | 960      | 1,701    | 6,348     |
| September                    | 3,680          | 960      | 1,708    | 0,346     |
| Totals                       | 90,620         | 16,137   | 20,995   | 127,752_  |
|                              |                |          | <b>G</b> |           |
| Civil Collections:           |                | County   | State    |           |
|                              | -1             | Court    | Court    | 673 . 3   |
| By District Clerk:           | Fines          | Costs    | Costs    | Totals    |
| October                      |                | 5,652    | 1,283    | 6,935     |
| November                     |                | 5,662    | 1,483    | 7,145     |
| December                     |                | 10,646   | 2,111    | 12,757    |
| January                      |                | 3,595    | 1,999    | 5,594     |
| February                     |                | 7,802    | 3,109    | 10,911    |
| March                        |                | 4,599    | 2,624    | 7,223     |
| April                        |                | 5,599    | 3,229    | 8,828     |
| May                          |                | 9,137    | 3,062    | 12,199    |
| June                         |                | 4,406    | 2,624    | 7,030     |
| July                         |                | 4,003    | 2,355    | 6,358     |
| August                       |                | 6,726    | 3,244    | 9,970     |
| September                    |                | 4,378    | 2,089    | 6,467     |
| Totals                       |                | 72,205   | 29,212   | 101,417_  |
| Total Collections            | \$90,620       | \$88,342 | \$50,207 | \$229,169 |