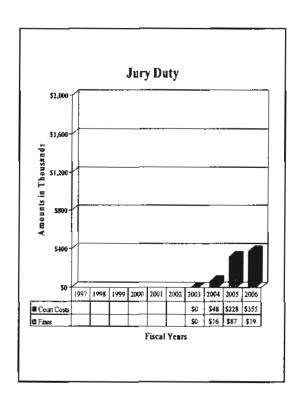

Various district courts experienced significant increases in collections on assessments over the previous year. This offsets the various decreases in other courts. The jury court experienced another significant increase, most likely due to more aggressive enforcement efforts. The County Clerk's Office also reflects a considerable increase of 36.12 percent, mostly due to the increase in property records filing fees mandated by the State Legislature during 2005. The six percent increase in collections by the County Tax Assessor-Collector is mostly attributable to the \$6.7 million increase in property taxes. Further, most of the Constables and Justices of the Peace Offices experienced sizeable increases. This was due to various collection efforts and the addition of several new fees by the State Legislature during 2005.

### County of El Paso, Texas Funds and Fees Collections - Comparative Summary Fiscal Years Ended September 30, 2006 and 2005

| Department                           | 2006        | 2005        | Difference | % Increase/<br>Decrease |
|--------------------------------------|-------------|-------------|------------|-------------------------|
| 34th District Court                  | \$153,478   | \$122,121   | \$31,357   | 25.68%                  |
| 41st District Court                  | 229,169     | 217,749     | 11,420     | 5.24                    |
| 65th District Court                  | 341,400     | 351,495     | (10,095)   | (2.87)                  |
| 120th District Court                 | 166,718     | 182,611     | (15,893)   | (8.70)                  |
| 168th District Court                 | 321,302     | 230,682     | 90,621     | 39.28                   |
| 171st District Court                 | 213,734     | 225,693     | (11,959)   | (5.30)                  |
| 205th District Court                 | 93,524      | 106,313     | (12,789)   | (12.03)                 |
| 210th District Court                 | 201,080     | 206,221     | (5,141)    | (2.49)                  |
| 243rd District Court                 | 261,585     | 293,492     | (31,907)   | (10.87)                 |
| 327th District Court                 | 154,444     | 123,058     | 31,386     | 25.51                   |
| 346th District Court                 | 224,794     | 255,416     | (30,622)   | (11.99)                 |
| 383rd District Court                 | 1,900,978   | 1,723,071   | 177,907    | 10.32                   |
| 384th District Court                 | 334,476     | 222,454     | 112,022    | 50.36                   |
| 388th District Court                 | 366,206     | 275,039     | 91,167     | 33.15                   |
| 409th District Court                 | 357,647     | 333,930     | 23,717     | 7.10                    |
| Impact Court                         | 674,604     | 1,312,628   | (638,024)  | (48.61)                 |
| Tax Court                            | 128,482     | 170,381     | (41,899)   | (24.59)                 |
| Jury Duty Court                      | 374,581     | 314,810     | 59,771     | 18.99                   |
| County Court at Law No. I            | 657,200     | 640,811     | 16,389     | 2.56                    |
| County Court at Law No. 2            | 642,971     | 650,158     | (7,187)    | (1.11)                  |
| County Court at Law No. 3            | 155,662     | 137,401     | 18,261     | 13.29                   |
| County Court at Law No. 4            | 476,690     | 464,579     | 12,111     | 2.61                    |
| County Court at Law No. 5            | 162,502     | 123,233     | 39,269     | 31.87                   |
| County Court at Law No. 6            | 269,470     | 533,337     | (263,867)  | (49.47)                 |
| County Court at Law No. 7            | 331,633     | 70,082      | 261,551    | 373.21                  |
| County Criminal Court No. 1          | 562,342     | 578,726     | (16,384)   | (2.83)                  |
| County Criminal Court No. 2          | 510,026     | 545,790     | (35,764)   | (6.55)                  |
| Probate Court                        | 482,903     | 455,772     | 27,131     | 5.95                    |
| County Attorney                      | 1,893,979   | 1,896,751   | (2,772)    | (0.15)                  |
| County Clerk                         | 7,158,146   | 5,258,645   | 1,899,501  | 36.12                   |
| County Clerk - Collections           | 3,509,457   | 3,346,004   | 163,453    | 4.89                    |
| County Sheriff                       | 17,075,334  | 17,095,031  | (19,697)   | (0.12)                  |
| County Tax Assessor-Collector        | 209,595,213 | 197,733,705 | 11,861,508 | 6.00                    |
| District Clerk                       | 5,604,490   | 5,665,930   | (61,440)   | (1.08)                  |
| Domestic Relations Office            | 732,051     | 641,092     | 90,959     | 14.19                   |
| West Texas Community                 |             |             |            |                         |
| Supervision and Corrections          | 6,184,705   | 6,585,284   | (400,579)  | (6.08)                  |
| Constables - All Precincts           | 558,808     | 519,984     | 38,824     | 7.47                    |
| Justice of the Peace, Precinct No. 1 | 143,186     | 110,327     | 32,859     | 29.78                   |
| Justice of the Peace, Precinct No. 2 | 478,267     | 424,735     | 53,532     | 12.60                   |
| Justice of the Peace, Precinct No. 3 | 835,354     | 857,788     | (22,434)   | (2.62)                  |
| Justice of the Peace, Precinct No. 4 | 490,832     | 407,163     | 83,669     | 20.55                   |
| Justice of the Peace, Precinct No. 5 | 328,589     | 244,997     | 83,592     | 34.12                   |
| Justice of the Peace, Precinct No. 6 | 2,694,498   | 2,335,394   | 359,104    | 15.38                   |
| Justice of the Peace, Precinct No. 7 | 800,447     | 672,179     | 128,268    | 19,08                   |