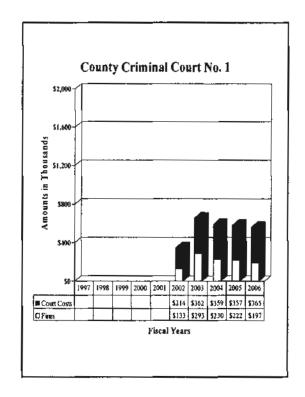

|           | 5,321                    | 512                     | 5,833          |
| September                                                                             |           | 11,869                   | 841                     | 12,710         |
|                                                                                       |           |                          |                         |                |
| Totals                                                                                |           | 62,171                   | 5,563                   | 67,734         |
| Total Collections                                                                     | \$165,963 | \$253,243                | \$90,820                | \$510,026      |





# County of El Paso, Texas Probate Court Judge Max D. Higgs October 1, 2005 through September 30, 2006

### Fines and Costs

### Civil Collections:

| By County Clerk;     | County<br>Court<br>Costs | State<br>Court<br>Costs | Totals           |
|----------------------|--------------------------|-------------------------|------------------|
| October              | \$32,155                 | \$6,086                 | \$38,241         |
| November<br>December | 27,499<br>27,272         | 4,833<br>4,967          | 32,332<br>32,239 |
| January              | 35,628                   | <b>6,98</b> 1           | 42,609           |
| February             | 38,218                   | 6,578                   | 44,796           |
| March                | 39,401                   | 7,518