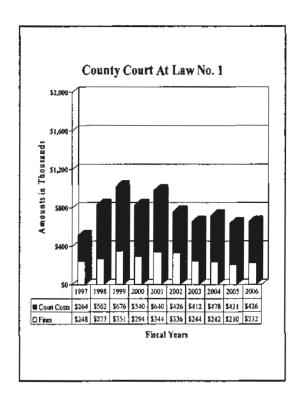

### County of El Paso, Texas Funds and Fees Collections - Comparative Summary Fiscal Years Ended September 30, 2006 and 2005

| Department                           | 2006        | 2005        | Difference | % Increase/<br>Decrease |
|--------------------------------------|-------------|-------------|------------|-------------------------|
| 34th District Court                  | \$153,478   | \$122,121   | \$31,357   | 25.68%                  |
| 41st District Court                  | 229,169     | 217,749     | 11,420     | 5.24                    |
| 65th District Court                  | 341,400     | 351,495     | (10,095)   | (2.87)                  |
| 120th District Court                 | 166,718     | 182,611     | (15,893)   | (8.70)                  |
| 168th District Court                 | 321,302     | 230,682     | 90,621     | 39.28                   |
| 171st District Court                 | 213,734     | 225,693     | (11,959)   | (5.30)                  |
| 205th District Court                 | 93,524      | 106,313     | (12,789)   | (12.03)                 |
| 210th District Court                 | 201,080     | 206,221     | (5,141)    | (2.49)                  |
| 243rd District Court                 | 261,585     | 293,492     | (31,907)   | (10.87)                 |
| 327th District Court                 | 154,444     | 123,058     | 31,386     | 25.51                   |
| 346th District Court                 | 224,794     | 255,416     | (30,622)   | (11.99)                 |
| 383rd District Court                 | 1,900,978   | 1,723,071   | 177,907    | 10.32                   |
| 384th District Court                 | 334,476     | 222,454     | 112,022    | 50.36                   |
| 388th District Court                 | 366,206     | 275,039     | 91,167     | 33.15                   |
| 409th District Court                 | 357,647     | 333,930     | 23,717     | 7.10                    |
| Impact Court                         | 674,604     | 1,312,628   | (638,024)  | (48.61)                 |
| Tax Court                            | 128,482     | 170,381     | (41,899)   | (24.59)                 |
| Jury Duty Court                      | 374,581     | 314,810     | 59,771     | 18.99                   |
| County Court at Law No. I            | 657,200     | 640,811     | 16,389     | 2.56                    |
| County Court at Law No. 2            | 642,971     | 650,158     | (7,187)    | (1.11)                  |
| County Court at Law No. 3            | 155,662     | 137,401     | 18,261     | 13.29                   |
| County Court at Law No. 4            | 476,690     | 464,579     | 12,111     | 2.61                    |
| County Court at Law No. 5            | 162,502     | 123,233     | 39,269     | 31.87                   |
| County Court at Law No. 6            | 269,470     | 533,337     | (263,867)  | (49.47)                 |
| County Court at Law No. 7            | 331,633     | 70,082      | 261,551    | 373.21                  |
| County Criminal Court No. 1          | 562,342     | 578,726     | (16,384)   | (2.83)                  |
| County Criminal Court No. 2          | 510,026     | 545,790     | (35,764)   | (6.55)                  |
| Probate Court                        | 482,903     | 455,772     | 27,131     | 5.95                    |
| County Attorney                      | 1,893,979   | 1,896,751   | (2,772)    | (0.15)                  |
| County Clerk                         | 7,158,146   | 5,258,645   | 1,899,501  | 36.12                   |
| County Clerk - Collections           | 3,509,457   | 3,346,004   | 163,453    | 4.89                    |
| County Sheriff                       | 17,075,334  | 17,095,031  | (19,697)   | (0.12)                  |
| County Tax Assessor-Collector        | 209,595,213 | 197,733,705 | 11,861,508 | 6.00                    |
| District Clerk                       | 5,604,490   | 5,665,930   | (61,440)   | (1.08)                  |
| Domestic Relations Office            | 732,051     | 641,092     | 90,959     | 14.19                   |
| West Texas Community                 |             |             |            |                         |
| Supervision and Corrections          | 6,184,705   | 6,585,284   | (400,579)  | (6.08)                  |
| Constables - All Precincts           | 558,808     | 519,984     | 38,824     | 7.47                    |
| Justice of the Peace, Precinct No. 1 | 143,186     | 110,327     | 32,859     | 29.78                   |
| Justice of the Peace, Precinct No. 2 | 478,267     | 424,735     | 53,532     | 12.60                   |
| Justice of the Peace, Precinct No. 3 | 835,354     | 857,788     | (22,434)   | (2.62)                  |
| Justice of the Peace, Precinct No. 4 | 490,832     | 407,163     | 83,669     | 20.55                   |
| Justice of the Peace, Precinct No. 5 | 328,589     | 244,997     | 83,592     | 34.12                   |
| Justice of the Peace, Precinct No. 6 | 2,694,498   | 2,335,394   | 359,104    | 15.38                   |
| Justice of the Peace, Precinct No. 7 | 800,447     | 672,179     | 128,268    | 19,08                   |