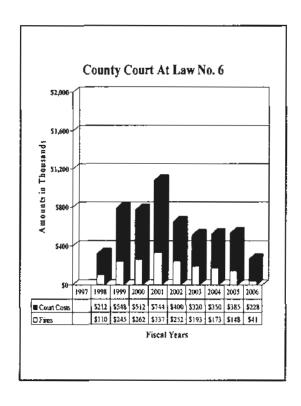

### County of El Paso, Texas Funds and Fees Collections - Comparative Summary Fiscal Years Ended September 30, 2006 and 2005

| Department                           | 2006        | 2005        | Difference | % Increase/<br>Decrease |
|--------------------------------------|-------------|-------------|------------|-------------------------|
| 34th District Court                  | \$153,478   | \$122,121   | \$31,357   | 25.68%                  |
| 41st District Court                  | 229,169     | 217,749     | 11,420     | 5.24                    |
| 65th District Court                  | 341,400     | 351,495     | (10,095)   | (2.87)                  |
| 120th District Court                 | 166,718     | 182,611     | (15,893)   | (8.70)                  |
| 168th District Court                 | 321,302     | 230,682     | 90,621     | 39.28                   |
| 171st District Court                 | 213,734     | 225,693     | (11,959)   | (5.30)                  |
| 205th District Court                 | 93,524      | 106,313     | (12,789)   | (12.03)                 |
| 210th District Court                 | 201,080     | 206,221     | (5,141)    | (2.49)                  |
| 243rd District Court                 | 261,585     | 293,492     | (31,907)   | (10.87)                 |
| 327th District Court                 | 154,444     | 123,058     | 31,386     | 25.51                   |
| 346th District Court                 | 224,794     | 255,416     | (30,622)   | (11.99)                 |
| 383rd District Court                 | 1,900,978   | 1,723,071   | 177,907    | 10.32                   |
| 384th District Court                 | 334,476     | 222,454     | 112,022    | 50.36                   |
| 388th District Court                 | 366,206     | 275,039     | 91,167     | 33.15                   |
| 409th District Court                 | 357,647     | 333,930     | 23,717     | 7.10                    |
| Impact Court                         | 674,604     | 1,312,628   | (638,024)  | (48.61)                 |
| Tax Court                            | 128,482     | 170,381     | (41,899)   | (24.59)                 |
| Jury Duty Court                      | 374,581     | 314,810     | 59,771     | 18.99                   |
| County Court at Law No. I            | 657,200     | 640,811     | 16,389     | 2.56                    |
| County Court at Law No. 2            | 642,971     | 650,158     | (7,187)    | (1.11)                  |
| County Court at Law No. 3            | 155,662     | 137,401     | 18,261     | 13.29                   |
| County Court at Law No. 4            | 476,690     | 464,579     | 12,111     | 2.61                    |
| County Court at Law No. 5            | 162,502     | 123,233     | 39,269     | 31.87                   |
| County Court at Law No. 6            | 269,470     | 533,337     | (263,867)  | (49.47)                 |
| County Court at Law No. 7            | 331,633     | 70,082      | 261,551    | 373.21                  |
| County Criminal Court No. 1          | 562,342     | 578,726     | (16,384)   | (2.83)                  |
| County Criminal Court No. 2          | 510,026     | 545,790     | (35,764)   | (6.55)                  |
| Probate Court                        | 482,903     | 455,772     | 27,131     | 5.95                    |
| County Attorney                      | 1,893,979   | 1,896,751   | (2,772)    | (0.15)                  |
| County Clerk                         | 7,158,146   | 5,258,645   | 1,899,501  | 36.12                   |
| County Clerk - Collections           | 3,509,457   | 3,346,004   | 163,453    | 4.89                    |
| County Sheriff                       | 17,075,334  | 17,095,031  | (19,697)   | (0.12)                  |
| County Tax Assessor-Collector        | 209,595,213 | 197,733,705 | 11,861,508 | 6.00                    |
| District Clerk                       | 5,604,490   | 5,665,930   | (61,440)   | (1.08)                  |
| Domestic Relations Office            | 732,051     | 641,092     | 90,959     | 14.19                   |
| West Texas Community                 |             |             |            |                         |
| Supervision and Corrections          | 6,184,705   | 6,585,284   | (400,579)  | (6.08)                  |
| Constables - All Precincts           | 558,808     | 519,984     | 38,824     | 7.47                    |
| Justice of the Peace, Precinct No. 1 | 143,186     | 110,327     | 32,859     | 29.78                   |
| Justice of the Peace, Precinct No. 2 | 478,267     | 424,735     | 53,532     | 12.60                   |
| Justice of the Peace, Precinct No. 3 | 835,354     | 857,788     | (22,434)   | (2.62)                  |
| Justice of the Peace, Precinct No. 4 | 490,832     | 407,163     | 83,669     | 20.55                   |
| Justice of the Peace, Precinct No. 5 | 328,589     | 244,997     | 83,592     | 34.12                   |
| Justice of the Peace, Precinct No. 6 | 2,694,498   | 2,335,394   | 359,104    | 15.38                   |
| Justice of the Peace, Precinct No. 7 | 800,447     | 672,179     | 128,268    | 19,08                   |