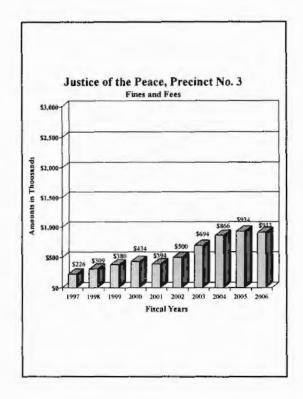

### County of El Paso, Texas Funds and Fees Collections - Comparative Summary Fiscal Years Ended September 30, 2006 and 2005

| Department                           | 2006        | 2005        | Difference | % Increase/<br>Decrease |
|--------------------------------------|-------------|-------------|------------|-------------------------|
| 34th District Court                  | \$153,478   | \$122,121   | \$31,357   | 25.68%                  |
| 41st District Court                  | 229,169     | 217,749     | 11,420     | 5.24                    |
| 65th District Court                  | 341,400     | 351,495     | (10,095)   | (2.87)                  |
| 120th District Court                 | 166,718     | 182,611     | (15,893)   | (8.70)                  |
| 168th District Court                 | 321,302     | 230,682     | 90,621     | 39.28                   |
| 171st District Court                 | 213,734     | 225,693     | (11,959)   | (5.30)                  |
| 205th District Court                 | 93,524      | 106,313     | (12,789)   | (12.03)                 |
| 210th District Court                 | 201,080     | 206,221     | (5,141)    | (2.49)                  |
| 243rd District Court                 | 261,585     | 293,492     | (31,907)   | (10.87)                 |
| 327th District Court                 | 154,444     | 123,058     | 31,386     | 25.51                   |
| 346th District Court                 | 224,794     | 255,416     | (30,622)   | (11.99)                 |
| 383rd District Court                 | 1,900,978   | 1,723,071   | 177,907    | 10.32                   |
| 384th District Court                 | 334,476     | 222,454     | 112,022    | 50.36                   |
| 388th District Court                 | 366,206     | 275,039     | 91,167     | 33.15                   |
| 409th District Court                 | 357,647     | 333,930     | 23,717     | 7.10                    |
| Impact Court                         | 674,604     | 1,312,628   | (638,024)  | (48.61)                 |
| Tax Court                            | 128,482     | 170,381     | (41,899)   | (24.59)                 |
| Jury Duty Court                      | 374,581     | 314,810     | 59,771     | 18.99                   |
| County Court at Law No. I            | 657,200     | 640,811     | 16,389     | 2.56                    |
| County Court at Law No. 2            | 642,971     | 650,158     | (7,187)    | (1.11)                  |
| County Court at Law No. 3            | 155,662     | 137,401     | 18,261     | 13.29                   |
| County Court at Law No. 4            | 476,690     | 464,579     | 12,111     | 2.61                    |
| County Court at Law No. 5            | 162,502     | 123,233     | 39,269     | 31.87                   |
| County Court at Law No. 6            | 269,470     | 533,337     | (263,867)  | (49.47)                 |
| County Court at Law No. 7            | 331,633     | 70,082      | 261,551    | 373.21                  |
| County Criminal Court No. 1          | 562,342     | 578,726     | (16,384)   | (2.83)                  |
| County Criminal Court No. 2          | 510,026     | 545,790     | (35,764)   | (6.55)                  |
| Probate Court                        | 482,903     | 455,772     | 27,131     | 5.95                    |
| County Attorney                      | 1,893,979   | 1,896,751   | (2,772)    | (0.15)                  |
| County Clerk                         | 7,158,146   | 5,258,645   | 1,899,501  | 36.12                   |
| County Clerk - Collections           | 3,509,457   | 3,346,004   | 163,453    | 4.89                    |
| County Sheriff                       | 17,075,334  | 17,095,031  | (19,697)   | (0.12)                  |
| County Tax Assessor-Collector        | 209,595,213 | 197,733,705 | 11,861,508 | 6.00                    |
| District Clerk                       | 5,604,490   | 5,665,930   | (61,440)   | (1.08)                  |
| Domestic Relations Office            | 732,051     | 641,092     | 90,959     | 14.19                   |
| West Texas Community                 |             |             |            |                         |
| Supervision and Corrections          | 6,184,705   | 6,585,284   | (400,579)  | (6.08)                  |
| Constables - All Precincts           | 558,808     | 519,984     | 38,824     | 7.47                    |
| Justice of the Peace, Precinct No. 1 | 143,186     | 110,327     | 32,859     | 29.78                   |
| Justice of the Peace, Precinct No. 2 | 478,267     | 424,735     | 53,532     | 12.60                   |
| Justice of the Peace, Precinct No. 3 | 835,354     | 857,788     | (22,434)   | (2.62)                  |
| Justice of the Peace, Precinct No. 4 | 490,832     | 407,163     | 83,669     | 20.55                   |
| Justice of the Peace, Precinct No. 5 | 328,589     | 244,997     | 83,592     | 34.12                   |
| Justice of the Peace, Precinct No. 6 | 2,694,498   | 2,335,394   | 359,104    | 15.38                   |
| Justice of the Peace, Precinct No. 7 | 800,447     | 672,179     | 128,268    | 19,08                   |