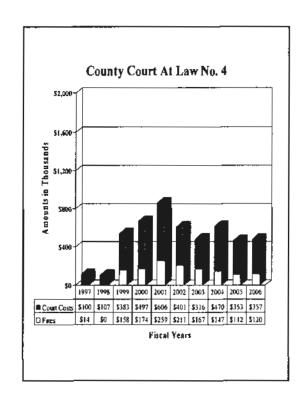

### County of El Paso, Texas Funds and Fees Collections - Comparative Summary Fiscal Years Ended September 30, 2006 and 2005

| Department                           | 2006        | 2005        | Difference | % Increase/<br>Decrease |
|--------------------------------------|-------------|-------------|------------|-------------------------|
| 34th District Court                  | \$153,478   | \$122,121   | \$31,357   | 25.68%                  |
| 41st District Court                  | 229,169     | 217,749     | 11,420     | 5.24                    |
| 65th District Court                  | 341,400     | 351,495     | (10,095)   | (2.87)                  |
| 120th District Court                 | 166,718     | 182,611     | (15,893)   | (8.70)                  |
| 168th District Court                 | 321,302     | 230,682     | 90,621     | 39.28                   |
| 171st District Court                 | 213,734     | 225,693     | (11,959)   | (5.30)                  |
| 205th District Court                 | 93,524      | 106,313     | (12,789)   | (12.03)                 |
| 210th District Court                 | 201,080     | 206,221     | (5,141)    | (2.49)                  |
| 243rd District Court                 | 261,585     | 293,492     | (31,907)   | (10.87)                 |
| 327th District Court                 | 154,444     | 123,058     | 31,386     | 25.51                   |
| 346th District Court                 | 224,794     | 255,416     | (30,622)   | (11.99)                 |
| 383rd District Court                 | 1,900,978   | 1,723,071   | 177,907    | 10.32                   |
| 384th District Court                 | 334,476     | 222,454     | 112,022    | 50.36                   |
| 388th District Court                 | 366,206     | 275,039     | 91,167     | 33.15                   |
| 409th District Court                 | 357,647     | 333,930     | 23,717     | 7.10                    |
| Impact Court                         | 674,604     | 1,312,628   | (638,024)  | (48.61)                 |
| Tax Court                            | 128,482     | 170,381     | (41,899)   | (24.59)                 |
| Jury Duty Court                      | 374,581     | 314,810     | 59,771     | 18.99                   |
| County Court at Law No. I            | 657,200     | 640,811     | 16,389     | 2.56                    |
| County Court at Law No. 2            | 642,971     | 650,158     | (7,187)    | (1.11)                  |
| County Court at Law No. 3            | 155,662     | 137,401     | 18,261     | 13.29                   |
| County Court at Law No. 4            | 476,690     | 464,579     | 12,111     | 2.61                    |
| County Court at Law No. 5            | 162,502     | 123,233     | 39,269     | 31.87                   |
| County Court at Law No. 6            | 269,470     | 533,337     | (263,867)  | (49.47)                 |
| County Court at Law No. 7            | 331,633     | 70,082      | 261,551    | 373.21                  |
| County Criminal Court No. 1          | 562,342     | 578,726     | (16,384)   | (2.83)                  |
| County Criminal Court No. 2          | 510,026     | 545,790     | (35,764)   | (6.55)                  |
| Probate Court                        | 482,903     | 455,772     | 27,131     | 5.95                    |
| County Attorney                      | 1,893,979   | 1,896,751   | (2,772)    | (0.15)                  |
| County Clerk                         | 7,158,146   | 5,258,645   | 1,899,501  | 36.12                   |
| County Clerk - Collections           | 3,509,457   | 3,346,004   | 163,453    | 4.89                    |
| County Sheriff                       | 17,075,334  | 17,095,031  | (19,697)   | (0.12)                  |
| County Tax Assessor-Collector        | 209,595,213 | 197,733,705 | 11,861,508 | 6.00                    |
| District Clerk                       | 5,604,490   | 5,665,930   | (61,440)   | (1.08)                  |
| Domestic Relations Office            | 732,051     | 641,092     | 90,959     | 14.19                   |
| West Texas Community                 |             |             |            |                         |
| Supervision and Corrections          | 6,184,705   | 6,585,284   | (400,579)  | (6.08)                  |
| Constables - All Precincts           | 558,808     | 519,984     | 38,824     | 7.47                    |
| Justice of the Peace, Precinct No. 1 | 143,186     | 110,327     | 32,859     | 29.78                   |
| Justice of the Peace, Precinct No. 2 | 478,267     | 424,735     | 53,532     | 12.60                   |
| Justice of the Peace, Precinct No. 3 | 835,354     | 857,788     | (22,434)   | (2.62)                  |
| Justice of the Peace, Precinct No. 4 | 490,832     | 407,163     | 83,669     | 20.55                   |
| Justice of the Peace, Precinct No. 5 | 328,589     | 244,997     | 83,592     | 34.12                   |
| Justice of the Peace, Precinct No. 6 | 2,694,498   | 2,335,394   | 359,104    | 15.38                   |
| Justice of the Peace, Precinct No. 7 | 800,447     | 672,179     | 128,268    | 19,08                   |