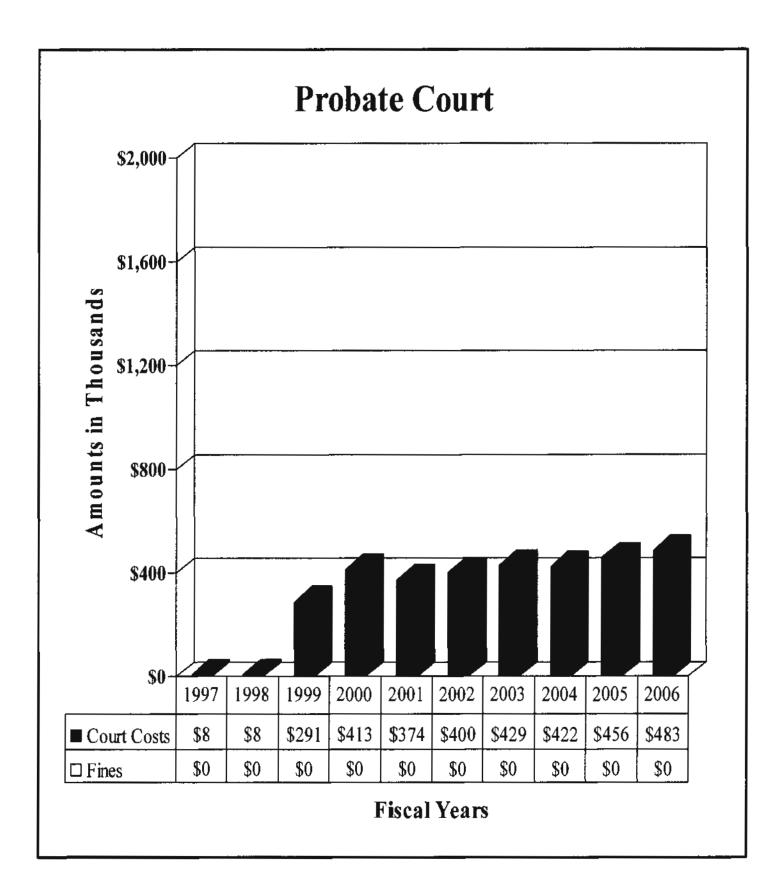

| 44,796           |
| March                | 39,401                   | 7,518                   | 46,919           |
| April                | 36,036                   | 6,131                   | 42,167           |
| May                  | 35,809                   | 6,489                   | 42,298           |
| June                 | 34,103                   | 6,176                   | 40,279           |
| July                 | 34,877                   | 6,176                   | 41,053           |
| August               | 36,732                   | 6,086                   | 42,818           |
| September            | 31,290                   | 5,862                   | 37,152           |
| Total Collections    | \$409,020                | \$73,883                | \$482,903        |



# County of El Paso, Texas County Attorney Jose Rodriguez October 1, 2005 through September 30, 2006

### <u>Fees</u>

| Bv | County  | Attorney:  |
|----|---------|------------|
| Dy | COMILLY | ALLOHIO Y. |

| Miscellaneous Commissions                    | \$1,921   |             |
|----------------------------------------------|-----------|-------------|
| Non-sufficient Funds Checks                  | 1,886,607 |             |
| Protective Order Application Fees            | 5,451     | \$1,893,979 |
| By Other County Offices:                     |           |             |
| County Clerk - Bond Forfeiture Commissions   | 31,475    |             |
| District Clerk - Bond Forfeiture Commissions | 57,735    | 89,210      |
| Total Collections                            |           | \$