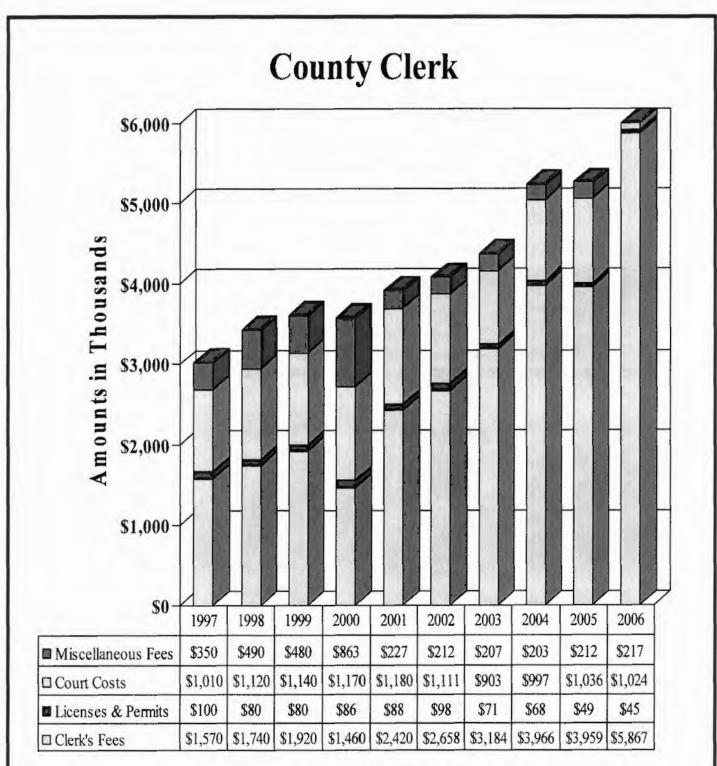

Various district courts experienced significant increases in collections on assessments over the previous year. This offsets the various decreases in other courts. The jury court experienced another significant increase, most likely due to more aggressive enforcement efforts. The County Clerk's Office also reflects a considerable increase of 36.12 percent, mostly due to the increase in property records filing fees mandated by the State Legislature during 2005. The six percent increase in collections by the County Tax Assessor-Collector is mostly attributable to the \$6.7 million increase in property taxes. Further, most of the Constables and Justices of the Peace Offices experienced sizeable increases. This was due to various collection efforts and the addition of several new fees by the State Legislature during 2005.

#### County of El Paso, Texas **Funds and Fees Collections** Fiscal Year Ended September 30, 2006

|                                          | Collections  | Court Costs  |               |           |               |
|------------------------------------------|--------------|--------------|---------------|-----------|---------------|
|                                          | 0 <b>n</b>   | and Fines    | All Other     | Interest  | Total         |
| Department                               | Assessments  | Collections  | Collections   | Earned    | Collections   |
| 34th District Court                      | \$153,478    |              |               |           |               |
| 41st District Court                      | 229,169      |              |               |           |               |
| 65th District Court                      | 341,400      |              |               |           |               |
| 120th District Court                     | 166,718      |              |               |           |               |
| 168th District Court                     | 321,302      |              |               |           |               |
| 171st District Court                     | 213,734      |              |               |           |               |
| 205th District Court                     | 93,524       |              |               |           |               |
| 210th District Court                     | 201,080      |              |               |           |               |
| 243rd District Court                     | 261,585      |              |               |           |               |
| 327th District Court                     | 154,444      |              |               |           |               |
| 346th District Court                     | 224,794      |              |               |           |               |
| 383rd District Court                     | 1,900,978    |              |               |           |               |
| 384th District Court                     | 334,476      |              |               |           |               |
| 388th District Court                     | 366,206      |              |               |           |               |
| 409th District Court                     | 357,647      |              |               |           |               |
| Impact Court                             | 674,604      |              |               |           |               |
| Tax Court                                | 128,482      |              |               |           |               |
| Jury Duty Court                          | 374,581      |              |               |           |               |
| County Court at Law No. 1                | 657,200      |              |               |           |               |
| County Court at Law No. 2                | 642,971      |              |               |           |               |
| County Court at Law No. 3                | 155,662      |              |               |           |               |
| County Court at Law No. 4                | 476,690      |              |               |           |               |
| County Court at Law No. 5                | 162,502      |              |               |           |               |
| County Court at Law No. 6                | 269,470      |              |               |           |               |
| County Court at Law No. 7                | 331,633      |              |               |           |               |
| County Criminal Court No. 1              | 562,342      |              |               |           |               |
| County Criminal Court No. 2              | 510,026      |              |               |           |               |
| Probate Court                            | 482,903      |              |               |           |               |
| Total collections by court               | \$10,749,601 |              |               |           |               |
| County Attorney(1)                       |              |              | \$1,893,979   |           | \$1,893,979   |
| County Clerk                             |              | \$1,024,304  | 6,128,621     | \$5,221   | 7,158,146     |
| County Clerk - Collections               |              | 3,502,600    | 6,857         |           | 3,509,457     |
| County Sheriff                           |              | 2,478        | 17,011,435    | 61,421    | 17,075,334    |
| County Tax Assessor-Collector            |              |              | 209,443,665   | 151,548   | 209,595,213   |
| District Clerk                           |              | 5,364,281    | 233,455       | 6,754     | 5,604,490     |
| Domestic Relations Office(2)             |              |              | 732,051       |           | 732,051       |
| West Texas Community                     |              |              |               |           |               |
| Supervision and Corrections(3)           |              | 855,938      | 5,328,767     |           | 6,184,705     |
| Total collections by department          | _            | 10,749,601   |               |           |               |
| Constables - All Precincts(4)            |              | 549,561      | 9,247         |           | 558,808       |
| Justice of the Peace, Precinct No. 1 (5) |              | 143,186      |               |           | 143,186       |
| Justice of the Peace, Precinct No. 2 (5) |              | 478,267      |               |           | 478,267       |
| Justice of the Peace, Precinct No. 3 (5) |              | 835,354      |               |           | 835,354       |
| Justice of the Peace, Precinct No. 4 (5) |              | 490,832      |               |           | 490,832       |
| Justice of the Peace, Precinct No. 5 (5) |              | 328,589      |               |           | 328,589       |
| Justice of the Peace, Precinct No. 6 (5) |              | 2,694,498    |               |           | 2,694,498     |
| Justice of the Peace, Precinct No. 7 (5) | -            | 800,447_     |               |           | 800,447       |
| Total collections                        |              | \$17,070,334 | \$240,788,076 | \$224,944 | \$258,083,355 |

#### Notes:

- Summary totals exclude collections by other county offices for bond forfeitures.
   Summary totals exclude collections by District Clerk.
- (3) Summary totals exclude collections for the Sheriff's Office.
- (4) Summary totals exclude collections for criminal collections other than constable fees.
- (5) Summary totals exclude constable fees.