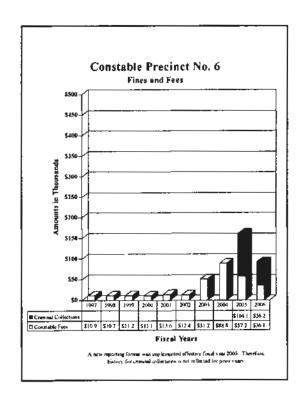

### County of El Paso, Texas Funds and Fees Collections - Comparative Summary Fiscal Years Ended September 30, 2006 and 2005

| Department                           | 2006        | 2005        | Difference | % Increase/<br>Decrease |
|--------------------------------------|-------------|-------------|------------|-------------------------|
| 34th District Court                  | \$153,478   | \$122,121   | \$31,357   | 25.68%                  |
| 41st District Court                  | 229,169     | 217,749     | 11,420     | 5.24                    |
| 65th District Court                  | 341,400     | 351,495     | (10,095)   | (2.87)                  |
| 120th District Court                 | 166,718     | 182,611     | (15,893)   | (8.70)                  |
| 168th District Court                 | 321,302     | 230,682     | 90,621     | 39.28                   |
| 171st District Court                 | 213,734     | 225,693     | (11,959)   | (5.30)                  |
| 205th District Court                 | 93,524      | 106,313     | (12,789)   | (12.03)                 |
| 210th District Court                 | 201,080     | 206,221     | (5,141)    | (2.49)                  |
| 243rd District Court                 | 261,585     | 293,492     | (31,907)   | (10.87)                 |
| 327th District Court                 | 154,444     | 123,058     | 31,386     | 25.51                   |
| 346th District Court                 | 224,794     | 255,416     | (30,622)   | (11.99)                 |
| 383rd District Court                 | 1,900,978   | 1,723,071   | 177,907    | 10.32                   |
| 384th District Court                 | 334,476     | 222,454     | 112,022    | 50.36                   |
| 388th District Court                 | 366,206     | 275,039     | 91,167     | 33.15                   |
| 409th District Court                 | 357,647     | 333,930     | 23,717     | 7.10                    |
| Impact Court                         | 674,604     | 1,312,628   | (638,024)  | (48.61)                 |
| Tax Court                            | 128,482     | 170,381     | (41,899)   | (24.59)                 |
| Jury Duty Court                      | 374,581     | 314,810     | 59,771     | 18.99                   |
| County Court at Law No. I            | 657,200     | 640,811     | 16,389     | 2.56                    |
| County Court at Law No. 2            | 642,971     | 650,158     | (7,187)    | (1.11)                  |
| County Court at Law No. 3            | 155,662     | 137,401     | 18,261     | 13.29                   |
| County Court at Law No. 4            | 476,690     | 464,579     | 12,111     | 2.61                    |
| County Court at Law No. 5            | 162,502     | 123,233     | 39,269     | 31.87                   |
| County Court at Law No. 6            | 269,470     | 533,337     | (263,867)  | (49.47)                 |
| County Court at Law No. 7            | 331,633     | 70,082      | 261,551    | 373.21                  |
| County Criminal Court No. 1          | 562,342     | 578,726     | (16,384)   | (2.83)                  |
| County Criminal Court No. 2          | 510,026     | 545,790     | (35,764)   | (6.55)                  |
| Probate Court                        | 482,903     | 455,772     | 27,131     | 5.95                    |
| County Attorney                      | 1,893,979   | 1,896,751   | (2,772)    | (0.15)                  |
| County Clerk                         | 7,158,146   | 5,258,645   | 1,899,501  | 36.12                   |
| County Clerk - Collections           | 3,509,457   | 3,346,004   | 163,453    | 4.89                    |
| County Sheriff                       | 17,075,334  | 17,095,031  | (19,697)   | (0.12)                  |
| County Tax Assessor-Collector        | 209,595,213 | 197,733,705 | 11,861,508 | 6.00                    |
| District Clerk                       | 5,604,490   | 5,665,930   | (61,440)   | (1.08)                  |
| Domestic Relations Office            | 732,051     | 641,092     | 90,959     | 14.19                   |
| West Texas Community                 |             |             |            |                         |
| Supervision and Corrections          | 6,184,705   | 6,585,284   | (400,579)  | (6.08)                  |
| Constables - All Precincts           | 558,808     | 519,984     | 38,824     | 7.47                    |
| Justice of the Peace, Precinct No. 1 | 143,186     | 110,327     | 32,859     | 29.78                   |
| Justice of the Peace, Precinct No. 2 | 478,267     | 424,735     | 53,532     | 12.60                   |
| Justice of the Peace, Precinct No. 3 | 835,354     | 857,788     | (22,434)   | (2.62)                  |
| Justice of the Peace, Precinct No. 4 | 490,832     | 407,163     | 83,669     | 20.55                   |
| Justice of the Peace, Precinct No. 5 | 328,589     | 244,997     | 83,592     | 34.12                   |
| Justice of the Peace, Precinct No. 6 | 2,694,498   | 2,335,394   | 359,104    | 15.38                   |
| Justice of the Peace, Precinct No. 7 | 800,447     | 672,179     | 128,268    | 19,08                   |