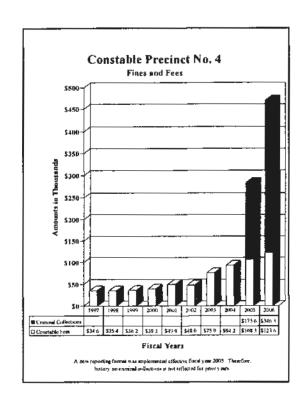

Various district courts experienced significant increases in collections on assessments over the previous year. This offsets the various decreases in other courts. The jury court experienced another significant increase, most likely due to more aggressive enforcement efforts. The County Clerk's Office also reflects a considerable increase of 36.12 percent, mostly due to the increase in property records filing fees mandated by the State Legislature during 2005. The six percent increase in collections by the County Tax Assessor-Collector is mostly attributable to the \$6.7 million increase in property taxes. Further, most of the Constables and Justices of the Peace Offices experienced sizeable increases. This was due to various collection efforts and the addition of several new fees by the State Legislature during 2005.

### County of El Paso, Texas Funds and Fees Collections - Comparative Summary Fiscal Years Ended September 30, 2006 and 2005

| Department                           | 2006        | 2005        | Difference | % Increase/<br>Decrease |
|--------------------------------------|-------------|-------------|------------|-------------------------|
| 34th District Court                  | \$153,478   | \$122,121   | \$31,357   | 25.68%                  |
| 41st District Court                  | 229,169     | 217,749     | 11,420     | 5.24                    |
| 65th District Court                  | 341,400     | 351,495     | (10,095)   | (2.87)                  |
| 120th District Court                 | 166,718     | 182,611     | (15,893)   | (8.70)                  |
| 168th District Court                 | 321,302     | 230,682     | 90,621     | 39.28                   |
| 171st District Court                 | 213,734     | 225,693     | (11,959)   | (5.30)                  |
| 205th District Court                 | 93,524      | 106,313     | (12,789)   | (12.03)                 |
| 210th District Court                 | 201,080     | 206,221     | (5,141)    | (2.49)                  |
| 243rd District Court                 | 261,585     | 293,492     | (31,907)   | (10.87)                 |
| 327th District Court                 | 154,444     | 123,058     | 31,386     | 25.51                   |
| 346th District Court                 | 224,794     | 255,416     | (30,622)   | (11.99)                 |
| 383rd District Court                 | 1,900,978   | 1,723,071   | 177,907    | 10.32                   |
| 384th District Court                 | 334,476     | 222,454     | 112,022    | 50.36                   |
| 388th District Court                 | 366,206     | 275,039     | 91,167     | 33.15                   |
| 409th District Court                 | 357,647     | 333,930     | 23,717     | 7.10                    |
| Impact Court                         | 674,604     | 1,312,628   | (638,024)  | (48.61)                 |
| Tax Court                            | 128,482     | 170,381     | (41,899)   | (24.59)                 |
| Jury Duty Court                      | 374,581     | 314,810     | 59,771     | 18.99                   |
| County Court at Law No. I            | 657,200     | 640,811     | 16,389     | 2.56                    |
| County Court at Law No. 2            | 642,971     | 650,158     | (7,187)    | (1.11)                  |
| County Court at Law No. 3            | 155,662     | 137,401     | 18,261     | 13.29                   |
| County Court at Law No. 4            | 476,690     | 464,579     | 12,111     | 2.61                    |
| County Court at Law No. 5            | 162,502     | 123,233     | 39,269     | 31.87                   |
| County Court at Law No. 6            | 269,470     | 533,337     | (263,867)  | (49.47)                 |
| County Court at Law No. 7            | 331,633     | 70,082      | 261,551    | 373.21                  |
| County Criminal Court No. 1          | 562,342     | 578,726     | (16,384)   | (2.83)                  |
| County Criminal Court No. 2          | 510,026     | 545,790     | (35,764)   | (6.55)                  |
| Probate Court                        | 482,903     | 455,772     | 27,131     | 5.95                    |
| County Attorney                      | 1,893,979   | 1,896,751   | (2,772)    | (0.15)                  |
| County Clerk                         | 7,158,146   | 5,258,645   | 1,899,501  | 36.12                   |
| County Clerk - Collections           | 3,509,457   | 3,346,004   | 163,453    | 4.89                    |
| County Sheriff                       | 17,075,334  | 17,095,031  | (19,697)   | (0.12)                  |
| County Tax Assessor-Collector        | 209,595,213 | 197,733,705 | 11,861,508 | 6.00                    |
| District Clerk                       | 5,604,490   | 5,665,930   | (61,440)   | (1.08)                  |
| Domestic Relations Office            | 732,051     | 641,092     | 90,959     | 14.19                   |
| West Texas Community                 |             |             |            |                         |
| Supervision and Corrections          | 6,184,705   | 6,585,284   | (400,579)  | (6.08)                  |
| Constables - All Precincts           | 558,808     | 519,984     | 38,824     | 7.47                    |
| Justice of the Peace, Precinct No. 1 | 143,186     | 110,327     | 32,859     | 29.78                   |
| Justice of the Peace, Precinct No. 2 | 478,267     | 424,735     | 53,532     | 12.60                   |
| Justice of the Peace, Precinct No. 3 | 835,354     | 857,788     | (22,434)   | (2.62)                  |
| Justice of the Peace, Precinct No. 4 | 490,832     | 407,163     | 83,669     | 20.55                   |
| Justice of the Peace, Precinct No. 5 | 328,589     | 244,997     | 83,592     | 34.12                   |
| Justice of the Peace, Precinct No. 6 | 2,694,498   | 2,335,394   | 359,104    | 15.38                   |
| Justice of the Peace, Precinct No. 7 | 800,447     | 672,179     | 128,268    | 19,08                   |