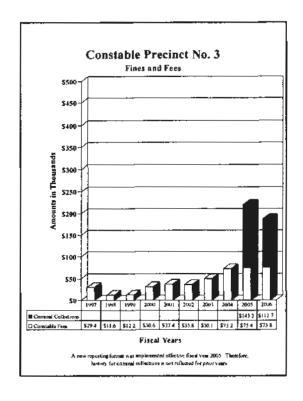

Various district courts experienced significant increases in collections on assessments over the previous year. This offsets the various decreases in other courts. The jury court experienced another significant increase, most likely due to more aggressive enforcement efforts. The County Clerk's Office also reflects a considerable increase of 36.12 percent, mostly due to the increase in property records filing fees mandated by the State Legislature during 2005. The six percent increase in collections by the County Tax Assessor-Collector is mostly attributable to the \$6.7 million increase in property taxes. Further, most of the Constables and Justices of the Peace Offices experienced sizeable increases. This was due to various collection efforts and the addition of several new fees by the State Legislature during 2005.

### County of El Paso, Texas Funds and Fees Collections - Comparative Summary Fiscal Years Ended September 30, 2006 and 2005

| Department                           | 2006        | 2005        | Difference | % Increase/<br>Decrease |
|--------------------------------------|-------------|-------------|------------|-------------------------|
| 34th District Court                  | \$153,478   | \$122,121   | \$31,357   | 25.68%                  |
| 41st District Court                  | 229,169     | 217,749     | 11,420     | 5.24                    |
| 65th District Court                  | 341,400     | 351,495     | (10,095)   | (2.87)                  |
| 120th District Court                 | 166,718     | 182,611     | (15,893)   | (8.70)                  |
| 168th District Court                 | 321,302     | 230,682     | 90,621     | 39.28                   |
| 171st District Court                 | 213,734     | 225,693     | (11,959)   | (5.30)                  |
| 205th District Court                 | 93,524      | 106,313     | (12,789)   | (12.03)                 |
| 210th District Court                 | 201,080     | 206,221     | (5,141)    | (2.49)                  |
| 243rd District Court                 | 261,585     | 293,492     | (31,907)   | (10.87)                 |
| 327th District Court                 | 154,444     | 123,058     | 31,386     | 25.51                   |
| 346th District Court                 | 224,794     | 255,416     | (30,622)   | (11.99)                 |
| 383rd District Court                 | 1,900,978   | 1,723,071   | 177,907    | 10.32                   |
| 384th District Court                 | 334,476     | 222,454     | 112,022    | 50.36                   |
| 388th District Court                 | 366,206     | 275,039     | 91,167     | 33.15                   |
| 409th District Court                 | 357,647     | 333,930     | 23,717     | 7.10                    |
| Impact Court                         | 674,604     | 1,312,628   | (638,024)  | (48.61)                 |
| Tax Court                            | 128,482     | 170,381     | (41,899)   | (24.59)                 |
| Jury Duty Court                      | 374,581     | 314,810     | 59,771     | 18.99                   |
| County Court at Law No. I            | 657,200     | 640,811     | 16,389     | 2.56                    |
| County Court at Law No. 2            | 642,971     | 650,158     | (7,187)    | (1.11)                  |
| County Court at Law No. 3            | 155,662     | 137,401     | 18,261     | 13.29                   |
| County Court at Law No. 4            | 476,690     | 464,579     | 12,111     | 2.61                    |
| County Court at Law No. 5            | 162,502     | 123,233     | 39,269     | 31.87                   |
| County Court at Law No. 6            | 269,470     | 533,337     | (263,867)  | (49.47)                 |
| County Court at Law No. 7            | 331,633     | 70,082      | 261,551    | 373.21                  |
| County Criminal Court No. 1          | 562,342     | 578,726     | (16,384)   | (2.83)                  |
| County Criminal Court No. 2          | 510,026     | 545,790     | (35,764)   | (6.55)                  |
| Probate Court                        | 482,903     | 455,772     | 27,131     | 5.95                    |
| County Attorney                      | 1,893,979   | 1,896,751   | (2,772)    | (0.15)                  |
| County Clerk                         | 7,158,146   | 5,258,645   | 1,899,501  | 36.12                   |
| County Clerk - Collections           | 3,509,457   | 3,346,004   | 163,453    | 4.89                    |
| County Sheriff                       | 17,075,334  | 17,095,031  | (19,697)   | (0.12)                  |
| County Tax Assessor-Collector        | 209,595,213 | 197,733,705 | 11,861,508 | 6.00                    |
| District Clerk                       | 5,604,490   | 5,665,930   | (61,440)   | (1.08)                  |
| Domestic Relations Office            | 732,051     | 641,092     | 90,959     | 14.19                   |
| West Texas Community                 |             |             |            |                         |
| Supervision and Corrections          | 6,184,705   | 6,585,284   | (400,579)  | (6.08)                  |
| Constables - All Precincts           | 558,808     | 519,984     | 38,824     | 7.47                    |
| Justice of the Peace, Precinct No. 1 | 143,186     | 110,327     | 32,859     | 29.78                   |
| Justice of the Peace, Precinct No. 2 | 478,267     | 424,735     | 53,532     | 12.60                   |
| Justice of the Peace, Precinct No. 3 | 835,354     | 857,788     | (22,434)   | (2.62)                  |
| Justice of the Peace, Precinct No. 4 | 490,832     | 407,163     | 83,669     | 20.55                   |
| Justice of the Peace, Precinct No. 5 | 328,589     | 244,997     | 83,592     | 34.12                   |
| Justice of the Peace, Precinct No. 6 | 2,694,498   | 2,335,394   | 359,104    | 15.38                   |
| Justice of the Peace, Precinct No. 7 | 800,447     | 672,179     | 128,268    | 19,08                   |