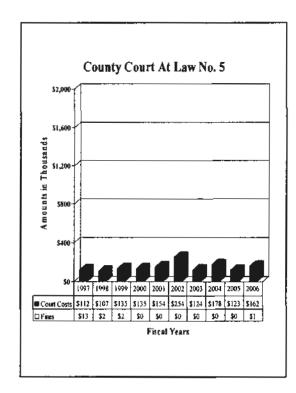

### County of El Paso, Texas Funds and Fees Collections - Comparative Summary Fiscal Years Ended September 30, 2006 and 2005

| Department                           | 2006        | 2005        | Difference | % Increase/<br>Decrease |
|--------------------------------------|-------------|-------------|------------|-------------------------|
| 34th District Court                  | \$153,478   | \$122,121   | \$31,357   | 25.68%                  |
| 41st District Court                  | 229,169     | 217,749     | 11,420     | 5.24                    |
| 65th District Court                  | 341,400     | 351,495     | (10,095)   | (2.87)                  |
| 120th District Court                 | 166,718     | 182,611     | (15,893)   | (8.70)                  |
| 168th District Court                 | 321,302     | 230,682     | 90,621     | 39.28                   |
| 171st District Court                 | 213,734     | 225,693     | (11,959)   | (5.30)                  |
| 205th District Court                 | 93,524      | 106,313     | (12,789)   | (12.03)                 |
| 210th District Court                 | 201,080     | 206,221     | (5,141)    | (2.49)                  |
| 243rd District Court                 | 261,585     | 293,492     | (31,907)   | (10.87)                 |
| 327th District Court                 | 154,444     | 123,058     | 31,386     | 25.51                   |
| 346th District Court                 | 224,794     | 255,416     | (30,622)   | (11.99)                 |
| 383rd District Court                 | 1,900,978   | 1,723,071   | 177,907    | 10.32                   |
| 384th District Court                 | 334,476     | 222,454     | 112,022    | 50.36                   |
| 388th District Court                 | 366,206     | 275,039     | 91,167     | 33.15                   |
| 409th District Court                 | 357,647     | 333,930     | 23,717     | 7.10                    |
| Impact Court                         | 674,604     | 1,312,628   | (638,024)  | (48.61)                 |
| Tax Court                            | 128,482     | 170,381     | (41,899)   | (24.59)                 |
| Jury Duty Court                      | 374,581     | 314,810     | 59,771     | 18.99                   |
| County Court at Law No. I            | 657,200     | 640,811     | 16,389     | 2.56                    |
| County Court at Law No. 2            | 642,971     | 650,158     | (7,187)    | (1.11)                  |
| County Court at Law No. 3            | 155,662     | 137,401     | 18,261     | 13.29                   |
| County Court at Law No. 4            | 476,690     | 464,579     | 12,111     | 2.61                    |
| County Court at Law No. 5            | 162,502     | 123,233     | 39,269     | 31.87                   |
| County Court at Law No. 6            | 269,470     | 533,337     | (263,867)  | (49.47)                 |
| County Court at Law No. 7            | 331,633     | 70,082      | 261,551    | 373.21                  |
| County Criminal Court No. 1          | 562,342     | 578,726     | (16,384)   | (2.83)                  |
| County Criminal Court No. 2          | 510,026     | 545,790     | (35,764)   | (6.55)                  |
| Probate Court                        | 482,903     | 455,772     | 27,131     | 5.95                    |
| County Attorney                      | 1,893,979   | 1,896,751   | (2,772)    | (0.15)                  |
| County Clerk                         | 7,158,146   | 5,258,645   | 1,899,501  | 36.12                   |
| County Clerk - Collections           | 3,509,457   | 3,346,004   | 163,453    | 4.89                    |
| County Sheriff                       | 17,075,334  | 17,095,031  | (19,697)   | (0.12)                  |
| County Tax Assessor-Collector        | 209,595,213 | 197,733,705 | 11,861,508 | 6.00                    |
| District Clerk                       | 5,604,490   | 5,665,930   | (61,440)   | (1.08)                  |
| Domestic Relations Office            | 732,051     | 641,092     | 90,959     | 14.19                   |
| West Texas Community                 |             |             |            |                         |
| Supervision and Corrections          | 6,184,705   | 6,585,284   | (400,579)  | (6.08)                  |
| Constables - All Precincts           | 558,808     | 519,984     | 38,824     | 7.47                    |
| Justice of the Peace, Precinct No. 1 | 143,186     | 110,327     | 32,859     | 29.78                   |
| Justice of the Peace, Precinct No. 2 | 478,267     | 424,735     | 53,532     | 12.60                   |
| Justice of the Peace, Precinct No. 3 | 835,354     | 857,788     | (22,434)   | (2.62)                  |
| Justice of the Peace, Precinct No. 4 | 490,832     | 407,163     | 83,669     | 20.55                   |
| Justice of the Peace, Precinct No. 5 | 328,589     | 244,997     | 83,592     | 34.12                   |
| Justice of the Peace, Precinct No. 6 | 2,694,498   | 2,335,394   | 359,104    | 15.38                   |
| Justice of the Peace, Precinct No. 7 | 800,447     | 672,179     | 128,268    | 19,08                   |