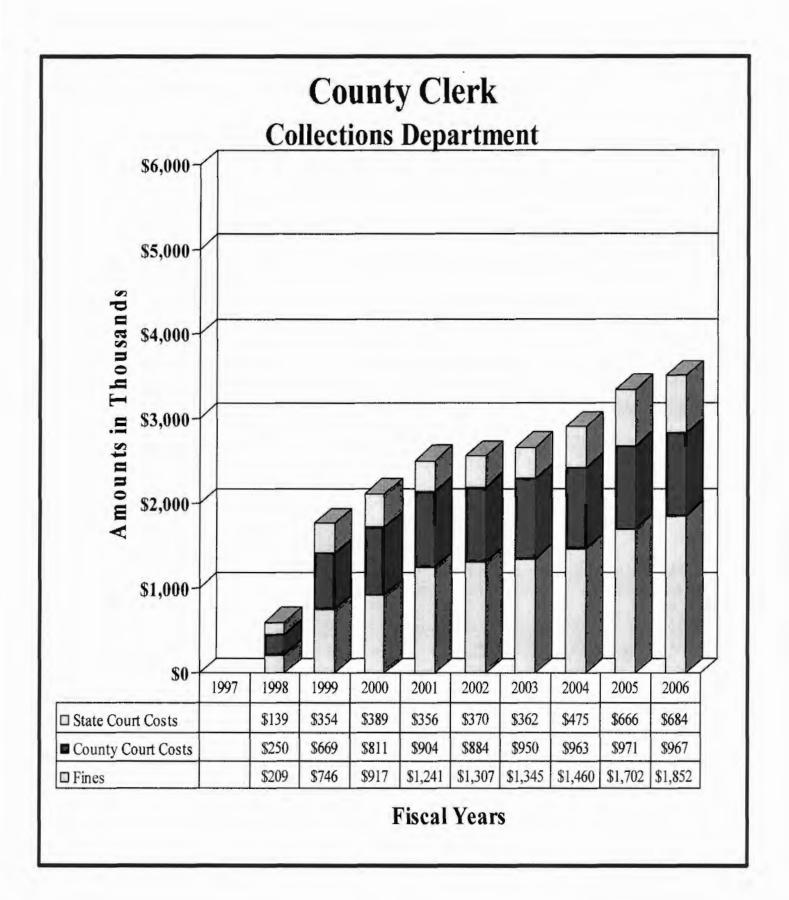

#### County of El Paso, Texas **Funds and Fees Collections** Fiscal Year Ended September 30, 2006

|                                          | Collections  | Court Costs  |               |           |               |
|------------------------------------------|--------------|--------------|---------------|-----------|---------------|
|                                          | 0 <b>n</b>   | and Fines    | All Other     | Interest  | Total         |
| Department                               | Assessments  | Collections  | Collections   | Earned    | Collections   |
| 34th District Court                      | \$153,478    |              |               |           |               |
| 41st District Court                      | 229,169      |              |               |           |               |
| 65th District Court                      | 341,400      |              |               |           |               |
| 120th District Court                     | 166,718      |              |               |           |               |
| 168th District Court                     | 321,302      |              |               |           |               |
| 171st District Court                     | 213,734      |              |               |           |               |
| 205th District Court                     | 93,524       |              |               |           |               |
| 210th District Court                     | 201,080      |              |               |           |               |
| 243rd District Court                     | 261,585      |              |               |           |               |
| 327th District Court                     | 154,444      |              |               |           |               |
| 346th District Court                     | 224,794      |              |               |           |               |
| 383rd District Court                     | 1,900,978    |              |               |           |               |
| 384th District Court                     | 334,476      |              |               |           |               |
| 388th District Court                     | 366,206      |              |               |           |               |
| 409th District Court                     | 357,647      |              |               |           |               |
| Impact Court                             | 674,604      |              |               |           |               |
| Tax Court                                | 128,482      |              |               |           |               |
| Jury Duty Court                          | 374,581      |              |               |           |               |
| County Court at Law No. 1                | 657,200      |              |               |           |               |
| County Court at Law No. 2                | 642,971      |              |               |           |               |
| County Court at Law No. 3                | 155,662      |              |               |           |               |
| County Court at Law No. 4                | 476,690      |              |               |           |               |
| County Court at Law No. 5                | 162,502      |              |               |           |               |
| County Court at Law No. 6                | 269,470      |              |               |           |               |
| County Court at Law No. 7                | 331,633      |              |               |           |               |
| County Criminal Court No. 1              | 562,342      |              |               |           |               |
| County Criminal Court No. 2              | 510,026      |              |               |           |               |
| Probate Court                            | 482,903      |              |               |           |               |
| Total collections by court               | \$10,749,601 |              |               |           |               |
| County Attorney(1)                       |              |              | \$1,893,979   |           | \$1,893,979   |
| County Clerk                             |              | \$1,024,304  | 6,128,621     | \$5,221   | 7,158,146     |
| County Clerk - Collections               |              | 3,502,600    | 6,857         |           | 3,509,457     |
| County Sheriff                           |              | 2,478        | 17,011,435    | 61,421    | 17,075,334    |
| County Tax Assessor-Collector            |              |              | 209,443,665   | 151,548   | 209,595,213   |
| District Clerk                           |              | 5,364,281    | 233,455       | 6,754     | 5,604,490     |
| Domestic Relations Office(2)             |              |              | 732,051       |           | 732,051       |
| West Texas Community                     |              |              |               |           |               |
| Supervision and Corrections(3)           |              | 855,938      | 5,328,767     |           | 6,184,705     |
| Total collections by department          | _            | 10,749,601   |               |           |               |
| Constables - All Precincts(4)            |              | 549,561      | 9,247         |           | 558,808       |
| Justice of the Peace, Precinct No. 1 (5) |              | 143,186      |               |           | 143,186       |
| Justice of the Peace, Precinct No. 2 (5) |              | 478,267      |               |           | 478,267       |
| Justice of the Peace, Precinct No. 3 (5) |              | 835,354      |               |           | 835,354       |
| Justice of the Peace, Precinct No. 4 (5) |              | 490,832      |               |           | 490,832       |
| Justice of the Peace, Precinct No. 5 (5) |              | 328,589      |               |           | 328,589       |
| Justice of the Peace, Precinct No. 6 (5) |              | 2,694,498    |               |           | 2,694,498     |
| Justice of the Peace, Precinct No. 7 (5) | -            | 800,447_     |               |           | 800,447       |
| Total collections                        |              | \$17,070,334 | \$240,788,076 | \$224,944 | \$258,083,355 |

#### Notes:

- Summary totals exclude collections by other county offices for bond forfeitures.
   Summary totals exclude collections by District Clerk.
- (3) Summary totals exclude collections for the Sheriff's Office.
- (4) Summary totals exclude collections for criminal collections other than constable fees.
- (5) Summary totals exclude constable fees.