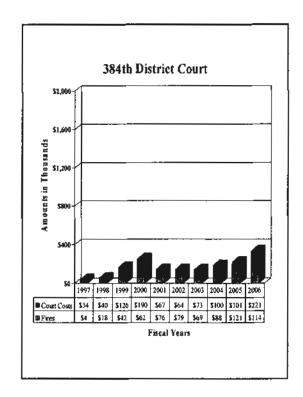

# County of El Paso, Texas 34th District Court Judge William E. Moody October 1, 2005 through September 30, 2006

#### Fines and Costs

| By County Clerk and West Texas Community Supervision and Corrections: | Fines                                 | County<br>Court<br>Costs | State<br>Court<br>Costs | Totals    |
|-----------------------------------------------------------------------|---------------------------------------|--------------------------|-------------------------|-----------|
| October                                                               |                                       | \$80                     | \$32                    | \$112     |
| November                                                              |                                       | 40                       | 352                     | 40        |
| December                                                              |                                       | 70                       | 20                      | 20        |
| January                                                               |                                       | 80                       | 20                      | 80        |
| February                                                              |                                       | 55                       | 109                     | 164       |
| March                                                                 |                                       | 32                       |                         | 10 /      |
| April                                                                 |                                       | 40                       |                         | 40        |
| May                                                                   |                                       |                          |                         |           |
| June                                                                  |                                       |                          |                         |           |
| July                                                                  |                                       | 50                       |                         | 50        |
| August                                                                |                                       |                          |                         |           |
| September                                                             |                                       | 40                       |                         | 40        |
| Totals                                                                |                                       | 385                      | 161                     | 546       |
|                                                                       |                                       |                          |                         |           |
| Civil Collections:                                                    |                                       | County                   | State                   |           |
|                                                                       |                                       | Court                    | Court                   |           |
| By District Clerk:                                                    | Fines                                 | Costs                    | Costs                   | Totals    |
| October                                                               |                                       | 9,891                    | 2,782                   | 12,673    |
| November                                                              |                                       | 7,840                    | 2,280                   | 10,120    |
| December                                                              |                                       | 7,682                    | 3,671                   | 11,353    |
| January                                                               |                                       | 9,649                    | 4,988                   | 14,637    |
| February                                                              |                                       | 8,394                    | 4,756                   | 13,150    |
| March                                                                 |                                       | 8,636                    | 4,723                   | 13,359    |
| April                                                                 |                                       | 9,439                    | 5,219                   | 14,658    |
| May                                                                   |                                       | 9,595                    | 5,346                   | 14,941    |
| June                                                                  |                                       | 7,101                    | 3,835                   | 10,936    |
| July                                                                  |                                       | 8,231                    | 4,262                   | 12,493    |
| August                                                                |                                       | 8,509                    | 4,602                   | 13,111    |
| September                                                             |                                       | 7,685                    | 3,816                   | 11,501    |
| Totals                                                                |                                       | 102,652                  | 50,280                  | 152,932   |
| Total Collections                                                     | · · · · · · · · · · · · · · · · · · · | \$103,037                | \$50,441                | \$153,478 |