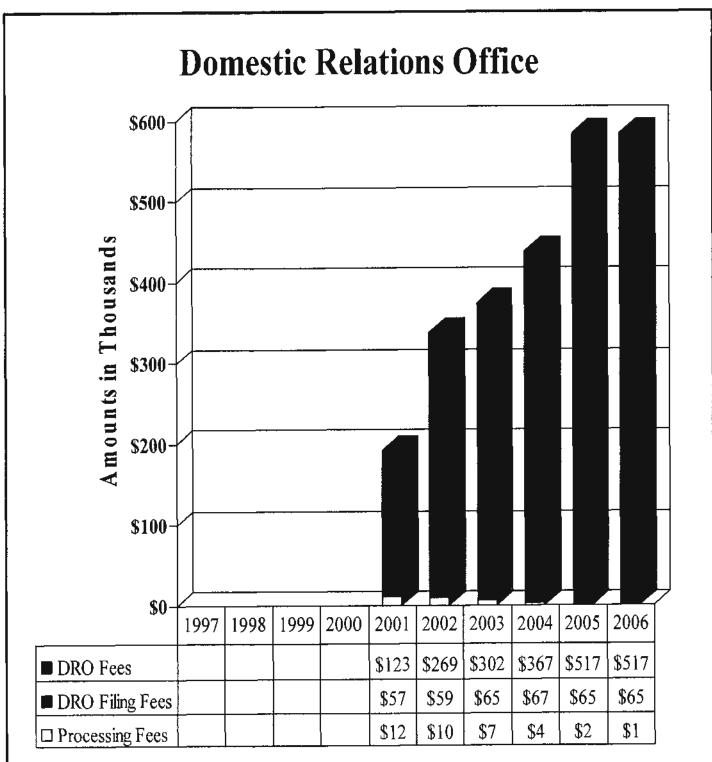

Various district courts experienced significant increases in collections on assessments over the previous year. This offsets the various decreases in other courts. The jury court experienced another significant increase, most likely due to more aggressive enforcement efforts. The County Clerk's Office also reflects a considerable increase of 36.12 percent, mostly due to the increase in property records filing fees mandated by the State Legislature during 2005. The six percent increase in collections by the County Tax Assessor-Collector is mostly attributable to the \$6.7 million increase in property taxes. Further, most of the Constables and Justices of the Peace Offices experienced sizeable increases. This was due to various collection efforts and the addition of several new fees by the State Legislature during 2005.