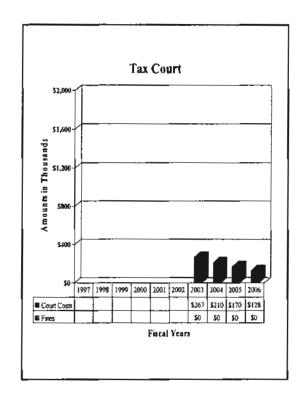

### County of El Paso, Texas Funds and Fees Collections - Comparative Summary Fiscal Years Ended September 30, 2006 and 2005

| Department                           | 2006        | 2005        | Difference | % Increase/<br>Decrease |
|--------------------------------------|-------------|-------------|------------|-------------------------|
| 34th District Court                  | \$153,478   | \$122,121   | \$31,357   | 25.68%                  |
| 41st District Court                  | 229,169     | 217,749     | 11,420     | 5.24                    |
| 65th District Court                  | 341,400     | 351,495     | (10,095)   | (2.87)                  |
| 120th District Court                 | 166,718     | 182,611     | (15,893)   | (8.70)                  |
| 168th District Court                 | 321,302     | 230,682     | 90,621     | 39.28                   |
| 171st District Court                 | 213,734     | 225,693     | (11,959)   | (5.30)                  |
| 205th District Court                 | 93,524      | 106,313     | (12,789)   | (12.03)                 |
| 210th District Court                 | 201,080     | 206,221     | (5,141)    | (2.49)                  |
| 243rd District Court                 | 261,585     | 293,492     | (31,907)   | (10.87)                 |
| 327th District Court                 | 154,444     | 123,058     | 31,386     | 25.51                   |
| 346th District Court                 | 224,794     | 255,416     | (30,622)   | (11.99)                 |
| 383rd District Court                 | 1,900,978   | 1,723,071   | 177,907    | 10.32                   |
| 384th District Court                 | 334,476     | 222,454     | 112,022    | 50.36                   |
| 388th District Court                 | 366,206     | 275,039     | 91,167     | 33.15                   |
| 409th District Court                 | 357,647     | 333,930     | 23,717     | 7.10                    |
| Impact Court                         | 674,604     | 1,312,628   | (638,024)  | (48.61)                 |
| Tax Court                            | 128,482     | 170,381     | (41,899)   | (24.59)                 |
| Jury Duty Court                      | 374,581     | 314,810     | 59,771     | 18.99                   |
| County Court at Law No. I            | 657,200     | 640,811     | 16,389     | 2.56                    |
| County Court at Law No. 2            | 642,971     | 650,158     | (7,187)    | (1.11)                  |
| County Court at Law No. 3            | 155,662     | 137,401     | 18,261     | 13.29                   |
| County Court at Law No. 4            | 476,690     | 464,579     | 12,111     | 2.61                    |
| County Court at Law No. 5            | 162,502     | 123,233     | 39,269     | 31.87                   |
| County Court at Law No. 6            | 269,470     | 533,337     | (263,867)  | (49.47)                 |
| County Court at Law No. 7            | 331,633     | 70,082      | 261,551    | 373.21                  |
| County Criminal Court No. 1          | 562,342     | 578,726     | (16,384)   | (2.83)                  |
| County Criminal Court No. 2          | 510,026     | 545,790     | (35,764)   | (6.55)                  |
| Probate Court                        | 482,903     | 455,772     | 27,131     | 5.95                    |
| County Attorney                      | 1,893,979   | 1,896,751   | (2,772)    | (0.15)                  |
| County Clerk                         | 7,158,146   | 5,258,645   | 1,899,501  | 36.12                   |
| County Clerk - Collections           | 3,509,457   | 3,346,004   | 163,453    | 4.89                    |
| County Sheriff                       | 17,075,334  | 17,095,031  | (19,697)   | (0.12)                  |
| County Tax Assessor-Collector        | 209,595,213 | 197,733,705 | 11,861,508 | 6.00                    |
| District Clerk                       | 5,604,490   | 5,665,930   | (61,440)   | (1.08)                  |
| Domestic Relations Office            | 732,051     | 641,092     | 90,959     | 14.19                   |
| West Texas Community                 |             |             |            |                         |
| Supervision and Corrections          | 6,184,705   | 6,585,284   | (400,579)  | (6.08)                  |
| Constables - All Precincts           | 558,808     | 519,984     | 38,824     | 7.47                    |
| Justice of the Peace, Precinct No. 1 | 143,186     | 110,327     | 32,859     | 29.78                   |
| Justice of the Peace, Precinct No. 2 | 478,267     | 424,735     | 53,532     | 12.60                   |
| Justice of the Peace, Precinct No. 3 | 835,354     | 857,788     | (22,434)   | (2.62)                  |
| Justice of the Peace, Precinct No. 4 | 490,832     | 407,163     | 83,669     | 20.55                   |
| Justice of the Peace, Precinct No. 5 | 328,589     | 244,997     | 83,592     | 34.12                   |
| Justice of the Peace, Precinct No. 6 | 2,694,498   | 2,335,394   | 359,104    | 15.38                   |
| Justice of the Peace, Precinct No. 7 | 800,447     | 672,179     | 128,268    | 19,08                   |