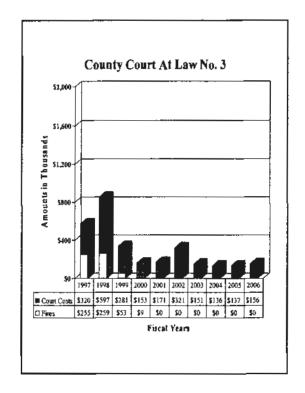

### County of El Paso, Texas Funds and Fees Collections - Comparative Summary Fiscal Years Ended September 30, 2006 and 2005

| Department                           | 2006        | 2005        | Difference | % Increase/<br>Decrease |
|--------------------------------------|-------------|-------------|------------|-------------------------|
| 34th District Court                  | \$153,478   | \$122,121   | \$31,357   | 25.68%                  |
| 41st District Court                  | 229,169     | 217,749     | 11,420     | 5.24                    |
| 65th District Court                  | 341,400     | 351,495     | (10,095)   | (2.87)                  |
| 120th District Court                 | 166,718     | 182,611     | (15,893)   | (8.70)                  |
| 168th District Court                 | 321,302     | 230,682     | 90,621     | 39.28                   |
| 171st District Court                 | 213,734     | 225,693     | (11,959)   | (5.30)                  |
| 205th District Court                 | 93,524      | 106,313     | (12,789)   | (12.03)                 |
| 210th District Court                 | 201,080     | 206,221     | (5,141)    | (2.49)                  |
| 243rd District Court                 | 261,585     | 293,492     | (31,907)   | (10.87)                 |
| 327th District Court                 | 154,444     | 123,058     | 31,386     | 25.51                   |
| 346th District Court                 | 224,794     | 255,416     | (30,622)   | (11.99)                 |
| 383rd District Court                 | 1,900,978   | 1,723,071   | 177,907    | 10.32                   |
| 384th District Court                 | 334,476     | 222,454     | 112,022    | 50.36                   |
| 388th District Court                 | 366,206     | 275,039     | 91,167     | 33.15                   |
| 409th District Court                 | 357,647     | 333,930     | 23,717     | 7.10                    |
| Impact Court                         | 674,604     | 1,312,628   | (638,024)  | (48.61)                 |
| Tax Court                            | 128,482     | 170,381     | (41,899)   | (24.59)                 |
| Jury Duty Court                      | 374,581     | 314,810     | 59,771     | 18.99                   |
| County Court at Law No. I            | 657,200     | 640,811     | 16,389     | 2.56                    |
| County Court at Law No. 2            | 642,971     | 650,158     | (7,187)    | (1.11)                  |
| County Court at Law No. 3            | 155,662     | 137,401     | 18,261     | 13.29                   |
| County Court at Law No. 4            | 476,690     | 464,579     | 12,111     | 2.61                    |
| County Court at Law No. 5            | 162,502     | 123,233     | 39,269     | 31.87                   |
| County Court at Law No. 6            | 269,470     | 533,337     | (263,867)  | (49.47)                 |
| County Court at Law No. 7            | 331,633     | 70,082      | 261,551    | 373.21                  |
| County Criminal Court No. 1          | 562,342     | 578,726     | (16,384)   | (2.83)                  |
| County Criminal Court No. 2          | 510,026     | 545,790     | (35,764)   | (6.55)                  |
| Probate Court                        | 482,903     | 455,772     | 27,131     | 5.95                    |
| County Attorney                      | 1,893,979   | 1,896,751   | (2,772)    | (0.15)                  |
| County Clerk                         | 7,158,146   | 5,258,645   | 1,899,501  | 36.12                   |
| County Clerk - Collections           | 3,509,457   | 3,346,004   | 163,453    | 4.89                    |
| County Sheriff                       | 17,075,334  | 17,095,031  | (19,697)   | (0.12)                  |
| County Tax Assessor-Collector        | 209,595,213 | 197,733,705 | 11,861,508 | 6.00                    |
| District Clerk                       | 5,604,490   | 5,665,930   | (61,440)   | (1.08)                  |
| Domestic Relations Office            | 732,051     | 641,092     | 90,959     | 14.19                   |
| West Texas Community                 |             |             |            |                         |
| Supervision and Corrections          | 6,184,705   | 6,585,284   | (400,579)  | (6.08)                  |
| Constables - All Precincts           | 558,808     | 519,984     | 38,824     | 7.47                    |
| Justice of the Peace, Precinct No. 1 | 143,186     | 110,327     | 32,859     | 29.78                   |
| Justice of the Peace, Precinct No. 2 | 478,267     | 424,735     | 53,532     | 12.60                   |
| Justice of the Peace, Precinct No. 3 | 835,354     | 857,788     | (22,434)   | (2.62)                  |
| Justice of the Peace, Precinct No. 4 | 490,832     | 407,163     | 83,669     | 20.55                   |
| Justice of the Peace, Precinct No. 5 | 328,589     | 244,997     | 83,592     | 34.12                   |
| Justice of the Peace, Precinct No. 6 | 2,694,498   | 2,335,394   | 359,104    | 15.38                   |
| Justice of the Peace, Precinct No. 7 | 800,447     | 672,179     | 128,268    | 19,08                   |