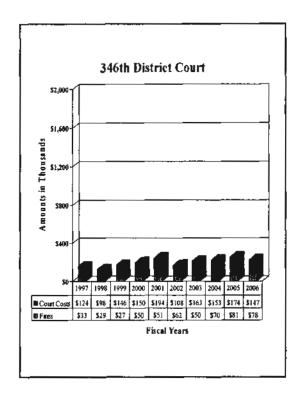

# County of El Paso, Texas 346th District Court Judge Angie Juarez Barill October 1, 2005 through September 30, 2006