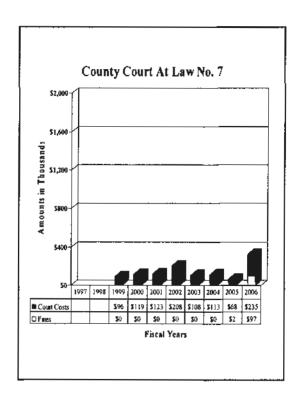

r November December January February March April May June July        | Fines   | Court<br>Costs<br>1,313<br>1,398<br>1,992<br>1,142<br>1,544<br>1,218<br>2,586<br>10,197<br>6,468<br>888          | Court Costs  302 347 1,043 438 828 363 429 452 526 143                   | 1,615<br>1,745<br>3,035<br>1,580<br>2,372<br>1,581<br>3,015<br>10,649<br>6,994<br>1,031          |
| By District Clerk and County Clerk:  October November December January February March April May June July August | Fines   | Court<br>Costs<br>1,313<br>1,398<br>1,992<br>1,142<br>1,544<br>1,218<br>2,586<br>10,197<br>6,468<br>888<br>4,700 | Court Costs  302 347 1,043 438 828 363 429 452 526 143 445               | 1,615<br>1,745<br>3,035<br>1,580<br>2,372<br>1,581<br>3,015<br>10,649<br>6,994<br>1,031<br>5,145 |















# County of El Paso, Texas County Criminal Court No. 1 Judge Alma Trejo October 1, 2005 through September 30, 2006

### Fines and Costs

| By Sheriff, County Clerk,<br>and West Texas Community<br>Supervision and Corrections: | Fines     | County<br>Court<br>Costs | State<br>Court<br>Costs | Totals    |
|---------------------------------------------------------------------------------------|-----------|--------------------------|-------------------------|-----------|
| October                                                                               | \$14,988  | \$16,630                 | \$7,841                 | \$39,459  |
| November                                                                              | 14,956    | 15,234                   | 6,942                   | 37,13