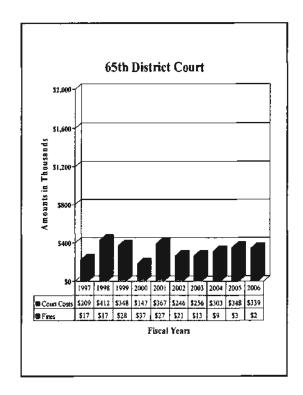

# County of El Paso, Texas 65th District Court Judge Alfredo Chavez October 1, 2005 through September 30, 2006

#### Fines and Costs

| By County Clerk and                                                                             |       | County                                                                                                                       | State                                                                                                               |                                                                                                            |
|-------------------------------------------------------------------------------------------------|-------|------------------------------------------------------------------------------------------------------------------------------|---------------------------------------------------------------------------------------------------------------------|------------------------------------------------------------------------------------------------------------|
| West Texas Community                                                                            |       | Court                                                                                                                        | Court                                                                                                               |                                                                                                            |
| Supervision and Corrections:                                                                    | Fines | Costs                                                                                                                        | Costs                                                                                                               | Totals                                                                                                     |
|                                                                                                 | 0.40  | <b>0.5</b>                                                                                                                   | m. <del>r</del>                                                                                                     | 670                                                                                                        |
| October                                                                                         | \$60  | \$5                                                                                                                          | \$5                                                                                                                 | \$70                                                                                                       |
| November                                                                                        | 120   | 5                                                                                                                            | 70                                                                                                                  | 195                                                                                                        |
| December                                                                                        | 193   | 10                                                                                                                           | 10                                                                                                                  | 213                                                                                                        |
| January                                                                                         | 130   |                                                                                                                              | 10                                                                                                                  | 140                                                                                                        |
| February                                                                                        | 130   | 5                                                                                                                            | 15                                                                                                                  | 150                                                                                                        |
| March                                                                                           | 985   | 23                                                                                                                           | 158                                                                                                                 | 1,166                                                                                                      |
| April                                                                                           | 110   | 23                                                                                                                           | 23                                                                                                                  | 156                                                                                                        |
| May                                                                                             | 85    | 15                                                                                                                           | 20                                                                                                                  | 120                                                                                                        |
| June                                                                                            | 87    | 20                                                                                                                           | 7                                                                                                                   | 114                                                                                                        |
| July                                                                                            | 135   | 15                                                                                                                           | 10                                                                                                                  | 160                                                                                                        |
| August                                                                                          | 145   | 15                                                                                                                           | 57                                                                                                                  | 217                                                                                                        |
| September                                                                                       | 228   | 20                                                                                                                           | 17                                                                                                                  | 265                                                                                                        |
| Totals                                                                                          | 2,408 | 156                                                                                                                          | 402                                                                                                                 | 2,966                                                                                                      |
| •                                                                                               |       |                                                                                                                              |                                                                                                                     |                                                                                                            |
| G: ") G-Bd                                                                                      |       | C                                                                                                                            | 01-15                                                                                                               |                                                                                                            |
| Civil Collections:                                                                              |       | County                                                                                                                       | State                                                                                                               |                                                                                                            |
| Civil Collections:                                                                              |       | County<br>Court                                                                                                              | State<br>Court                                                                                                      |                                                                                                            |
| By District Clerk:                                                                              | Fines | Court<br>Costs                                                                                                               | Court<br>Costs                                                                                                      | Totals                                                                                                     |
| By District Clerk:                                                                              | Fines | Court<br>Costs                                                                                                               | Court<br>Costs                                                                                                      |                                                                                                            |
| By District Clerk: October                                                                      | Fines | Court<br>Costs                                                                                                               | Court<br>Costs<br>4,263                                                                                             | 23,217                                                                                                     |
| By District Clerk: October November                                                             | Fines | Court<br>Costs<br>18,954<br>18,256                                                                                           | Court<br>Costs<br>4,263<br>3,975                                                                                    | 23,217<br>22,231                                                                                           |
| By District Clerk:  October  November  December                                                 | Fines | Court<br>Costs<br>18,954<br>18,256<br>13,858                                                                                 | Court<br>Costs<br>4,263<br>3,975<br>6,143                                                                           | 23,217<br>22,231<br>20,001                                                                                 |
| By District Clerk:  October  November  December  January                                        | Fines | Court<br>Costs<br>18,954<br>18,256<br>13,858<br>19,751                                                                       | Court<br>Costs<br>4,263<br>3,975<br>6,143<br>8,520                                                                  | 23,217<br>22,231<br>20,001<br>28,271                                                                       |
| By District Clerk:  October November December January February                                  | Fines | Court<br>Costs<br>18,954<br>18,256<br>13,858<br>19,751<br>21,490                                                             | Court<br>Costs<br>4,263<br>3,975<br>6,143<br>8,520<br>9,732                                                         | 23,217<br>22,231<br>20,001<br>28,271<br>31,222                                                             |
| By District Clerk:  October November December January February March                            | Fines | Court<br>Costs<br>18,954<br>18,256<br>13,858<br>19,751<br>21,490<br>21,543                                                   | Court<br>Costs<br>4,263<br>3,975<br>6,143<br>8,520<br>9,732<br>9,039                                                | 23,217<br>22,231<br>20,001<br>28,271<br>31,222<br>30,582                                                   |
| By District Clerk:  October November December January February March April                      | Fines | Court<br>Costs<br>18,954<br>18,256<br>13,858<br>19,751<br>21,490<br>21,543<br>22,370                                         | Court<br>Costs<br>4,263<br>3,975<br>6,143<br>8,520<br>9,732<br>9,039<br>10,576                                      | 23,217<br>22,231<br>20,001<br>28,271<br>31,222<br>30,582<br>32,946                                         |
| By District Clerk:  October November December January February March April May                  | Fines | Court<br>Costs<br>18,954<br>18,256<br>13,858<br>19,751<br>21,490<br>21,543<br>22,370<br>19,829                               | Court<br>Costs<br>4,263<br>3,975<br>6,143<br>8,520<br>9,732<br>9,039<br>10,576<br>7,907                             | 23,217<br>22,231<br>20,001<br>28,271<br>31,222<br>30,582<br>32,946<br>27,736                               |
| By District Clerk:  October November December January February March April May June             | Fines | Court<br>Costs<br>18,954<br>18,256<br>13,858<br>19,751<br>21,490<br>21,543<br>22,370<br>19,829<br>21,639                     | Court<br>Costs<br>4,263<br>3,975<br>6,143<br>8,520<br>9,732<br>9,039<br>10,576<br>7,907<br>9,866                    | 23,217<br>22,231<br>20,001<br>28,271<br>31,222<br>30,582<br>32,946<br>27,736<br>31,505                     |
| By District Clerk:  October November December January February March April May June July        | Fines | Court<br>Costs<br>18,954<br>18,256<br>13,858<br>19,751<br>21,490<br>21,543<br>22,370<br>19,829<br>21,639<br>22,501           | Court<br>Costs<br>4,263<br>3,975<br>6,143<br>8,520<br>9,732<br>9,039<br>10,576<br>7,907<br>9,866<br>10,239          | 23,217<br>22,231<br>20,001<br>28,271<br>31,222<br>30,582<br>32,946<br>27,736<br>31,505<br>32,740           |
| By District Clerk:  October November December January February March April May June July August | Fines | Court<br>Costs<br>18,954<br>18,256<br>13,858<br>19,751<br>21,490<br>21,543<br>22,370<br>19,829<br>21,639<br>22,501<br>20,902 | Court<br>Costs<br>4,263<br>3,975<br>6,143<br>8,520<br>9,732<br>9,039<br>10,576<br>7,907<br>9,866<br>10,239<br>9,466 | 23,217<br>22,231<br>20,001<br>28,271<br>31,222<br>30,582<br>32,946<br>27,736<br>31,505<br>32,740<br>30,368 |
| By District Clerk:  October November December January February March April May June July        | Fines | Court<br>Costs<br>18,954<br>18,256<br>13,858<br>19,751<br>21,490<br>21,543<br>22,370<br>19,829<br>21,639<br>22,501           | Court<br>Costs<br>4,263<br>3,975<br>6,143<br>8,520<br>9,732<br>9,039<br>10,576<br>7,907<br>9,866<br>10,239          | 23,217<br>22,231<br>20,001<br>28,271<br>31,222<br>30,582<br>32,946<br>27,736<br>31,505<br>32,740           |
| By District Clerk:  October November December January February March April May June July August | Fines | Court<br>Costs<br>18,954<br>18,256<br>13,858<br>19,751<br>21,490<br>21,543<br>22,370<br>19,829<br>21,639<br>22,501<br>20,902 | Court<br>Costs<br>4,263<br>3,975<br>6,143<br>8,520<br>9,732<br>9,039<br>10,576<br>7,907<br>9,866<br>10,239<br>9,466 | 23,217<br>22,231<br>20,001<br>28,271<br>31,222<br>30,582<br>32,946<br>27,736<br>31,505<br>32,740<br>30,368 |