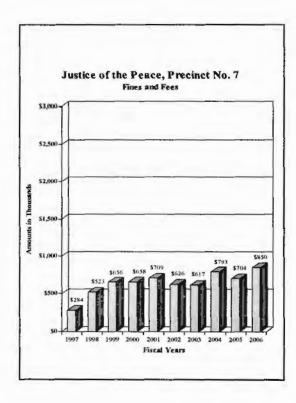

### County of El Paso, Texas Funds and Fees Collections - Comparative Summary Fiscal Years Ended September 30, 2006 and 2005

| Department                           | 2006        | 2005        | Difference | % Increase/<br>Decrease |
|--------------------------------------|-------------|-------------|------------|-------------------------|
| 34th District Court                  | \$153,478   | \$122,121   | \$31,357   | 25.68%                  |
| 41st District Court                  | 229,169     | 217,749     | 11,420     | 5.24                    |
| 65th District Court                  | 341,400     | 351,495     | (10,095)   | (2.87)                  |
| 120th District Court                 | 166,718     | 182,611     | (15,893)   | (8.70)                  |
| 168th District Court                 | 321,302     | 230,682     | 90,621     | 39.28                   |
| 171st District Court                 | 213,734     | 225,693     | (11,959)   | (5.30)                  |
| 205th District Court                 | 93,524      | 106,313     | (12,789)   | (12.03)                 |
| 210th District Court                 | 201,080     | 206,221     | (5,141)    | (2.49)                  |
| 243rd District Court                 | 261,585     | 293,492     | (31,907)   | (10.87)                 |
| 327th District Court                 | 154,444     | 123,058     | 31,386     | 25.51                   |
| 346th District Court                 | 224,794     | 255,416     | (30,622)   | (11.99)                 |
| 383rd District Court                 | 1,900,978   | 1,723,071   | 177,907    | 10.32                   |
| 384th District Court                 | 334,476     | 222,454     | 112,022    | 50.36                   |
| 388th District Court                 | 366,206     | 275,039     | 91,167     | 33.15                   |
| 409th District Court                 | 357,647     | 333,930     | 23,717     | 7.10                    |
| Impact Court                         | 674,604     | 1,312,628   | (638,024)  | (48.61)                 |
| Tax Court                            | 128,482     | 170,381     | (41,899)   | (24.59)                 |
| Jury Duty Court                      | 374,581     | 314,810     | 59,771     | 18.99                   |
| County Court at Law No. I            | 657,200     | 640,811     | 16,389     | 2.56                    |
| County Court at Law No. 2            | 642,971     | 650,158     | (7,187)    | (1.11)                  |
| County Court at Law No. 3            | 155,662     | 137,401     | 18,261     | 13.29                   |
| County Court at Law No. 4            | 476,690     | 464,579     | 12,111     | 2.61                    |
| County Court at Law No. 5            | 162,502     | 123,233     | 39,269     | 31.87                   |
| County Court at Law No. 6            | 269,470     | 533,337     | (263,867)  | (49.47)                 |
| County Court at Law No. 7            | 331,633     | 70,082      | 261,551    | 373.21                  |
| County Criminal Court No. 1          | 562,342     | 578,726     | (16,384)   | (2.83)                  |
| County Criminal Court No. 2          | 510,026     | 545,790     | (35,764)   | (6.55)                  |
| Probate Court                        | 482,903     | 455,772     | 27,131     | 5.95                    |
| County Attorney                      | 1,893,979   | 1,896,751   | (2,772)    | (0.15)                  |
| County Clerk                         | 7,158,146   | 5,258,645   | 1,899,501  | 36.12                   |
| County Clerk - Collections           | 3,509,457   | 3,346,004   | 163,453    | 4.89                    |
| County Sheriff                       | 17,075,334  | 17,095,031  | (19,697)   | (0.12)                  |
| County Tax Assessor-Collector        | 209,595,213 | 197,733,705 | 11,861,508 | 6.00                    |
| District Clerk                       | 5,604,490   | 5,665,930   | (61,440)   | (1.08)                  |
| Domestic Relations Office            | 732,051     | 641,092     | 90,959     | 14.19                   |
| West Texas Community                 |             |             |            |                         |
| Supervision and Corrections          | 6,184,705   | 6,585,284   | (400,579)  | (6.08)                  |
| Constables - All Precincts           | 558,808     | 519,984     | 38,824     | 7.47                    |
| Justice of the Peace, Precinct No. 1 | 143,186     | 110,327     | 32,859     | 29.78                   |
| Justice of the Peace, Precinct No. 2 | 478,267     | 424,735     | 53,532     | 12.60                   |
| Justice of the Peace, Precinct No. 3 | 835,354     | 857,788     | (22,434)   | (2.62)                  |
| Justice of the Peace, Precinct No. 4 | 490,832     | 407,163     | 83,669     | 20.55                   |
| Justice of the Peace, Precinct No. 5 | 328,589     | 244,997     | 83,592     | 34.12                   |
| Justice of the Peace, Precinct No. 6 | 2,694,498   | 2,335,394   | 359,104    | 15.38                   |
| Justice of the Peace, Precinct No. 7 | 800,447     | 672,179     | 128,268    | 19,08                   |