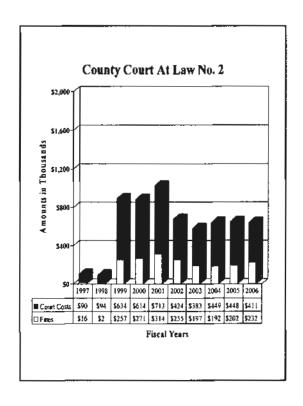

### County of El Paso, Texas Funds and Fees Collections - Comparative Summary Fiscal Years Ended September 30, 2006 and 2005

| Department                           | 2006        | 2005        | Difference | % Increase/<br>Decrease |
|--------------------------------------|-------------|-------------|------------|-------------------------|
| 34th District Court                  | \$153,478   | \$122,121   | \$31,357   | 25.68%                  |
| 41st District Court                  | 229,169     | 217,749     | 11,420     | 5.24                    |
| 65th District Court                  | 341,400     | 351,495     | (10,095)   | (2.87)                  |
| 120th District Court                 | 166,718     | 182,611     | (15,893)   | (8.70)                  |
| 168th District Court                 | 321,302     | 230,682     | 90,621     | 39.28                   |
| 171st District Court                 | 213,734     | 225,693     | (11,959)   | (5.30)                  |
| 205th District Court                 | 93,524      | 106,313     | (12,789)   | (12.03)                 |
| 210th District Court                 | 201,080     | 206,221     | (5,141)    | (2.49)                  |
| 243rd District Court                 | 261,585     | 293,492     | (31,907)   | (10.87)                 |
| 327th District Court                 | 154,444     | 123,058     | 31,386     | 25.51                   |
| 346th District Court                 | 224,794     | 255,416     | (30,622)   | (11.99)                 |
| 383rd District Court                 | 1,900,978   | 1,723,071   | 177,907    | 10.32                   |
| 384th District Court                 | 334,476     | 222,454     | 112,022    | 50.36                   |
| 388th District Court                 | 366,206     | 275,039     | 91,167     | 33.15                   |
| 409th District Court                 | 357,647     | 333,930     | 23,717     | 7.10                    |
| Impact Court                         | 674,604     | 1,312,628   | (638,024)  | (48.61)                 |
| Tax Court                            | 128,482     | 170,381     | (41,899)   | (24.59)                 |
| Jury Duty Court                      | 374,581     | 314,810     | 59,771     | 18.99                   |
| County Court at Law No. I            | 657,200     | 640,811     | 16,389     | 2.56                    |
| County Court at Law No. 2            | 642,971     | 650,158     | (7,187)    | (1.11)                  |
| County Court at Law No. 3            | 155,662     | 137,401     | 18,261     | 13.29                   |
| County Court at Law No. 4            | 476,690     | 464,579     | 12,111     | 2.61                    |
| County Court at Law No. 5            | 162,502     | 123,233     | 39,269     | 31.87                   |
| County Court at Law No. 6            | 269,470     | 533,337     | (263,867)  | (49.47)                 |
| County Court at Law No. 7            | 331,633     | 70,082      | 261,551    | 373.21                  |
| County Criminal Court No. 1          | 562,342     | 578,726     | (16,384)   | (2.83)                  |
| County Criminal Court No. 2          | 510,026     | 545,790     | (35,764)   | (6.55)                  |
| Probate Court                        | 482,903     | 455,772     | 27,131     | 5.95                    |
| County Attorney                      | 1,893,979   | 1,896,751   | (2,772)    | (0.15)                  |
| County Clerk                         | 7,158,146   | 5,258,645   | 1,899,501  | 36.12                   |
| County Clerk - Collections           | 3,509,457   | 3,346,004   | 163,453    | 4.89                    |
| County Sheriff                       | 17,075,334  | 17,095,031  | (19,697)   | (0.12)                  |
| County Tax Assessor-Collector        | 209,595,213 | 197,733,705 | 11,861,508 | 6.00                    |
| District Clerk                       | 5,604,490   | 5,665,930   | (61,440)   | (1.08)                  |
| Domestic Relations Office            | 732,051     | 641,092     | 90,959     | 14.19                   |
| West Texas Community                 |             |             |            |                         |
| Supervision and Corrections          | 6,184,705   | 6,585,284   | (400,579)  | (6.08)                  |
| Constables - All Precincts           | 558,808     | 519,984     | 38,824     | 7.47                    |
| Justice of the Peace, Precinct No. 1 | 143,186     | 110,327     | 32,859     | 29.78                   |
| Justice of the Peace, Precinct No. 2 | 478,267     | 424,735     | 53,532     | 12.60                   |
| Justice of the Peace, Precinct No. 3 | 835,354     | 857,788     | (22,434)   | (2.62)                  |
| Justice of the Peace, Precinct No. 4 | 490,832     | 407,163     | 83,669     | 20.55                   |
| Justice of the Peace, Precinct No. 5 | 328,589     | 244,997     | 83,592     | 34.12                   |
| Justice of the Peace, Precinct No. 6 | 2,694,498   | 2,335,394   | 359,104    | 15.38                   |
| Justice of the Peace, Precinct No. 7 | 800,447     | 672,179     | 128,268    | 19,08                   |