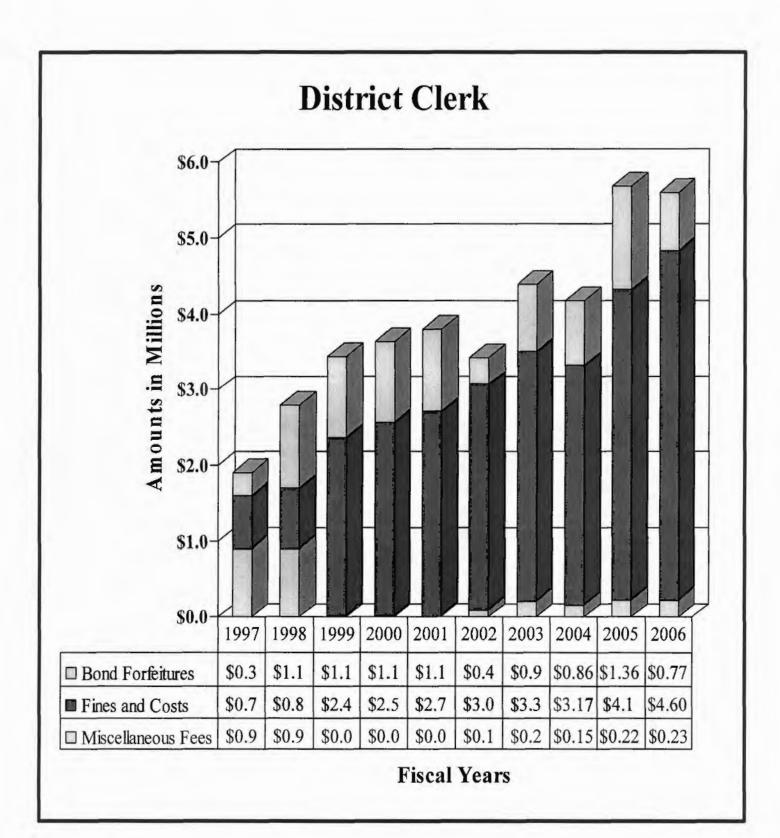

er 1, 2005 through September 30, 2006

#### **Fees**

Bond Fines and Forfeitures Other Miscellaneous Court and Fees Total(1) Commissions Fees Costs Month \$5,106 \$603,127 \$11,787 \$551,779 \$34,455 October 3,656 511,550 13,138 November 320,985 173,771 9,235 4,462 256,108 19,892 December 222,519 2,134 529,812 12,181 489,619 25,879 January 5,731 335,057 37,100 12,547 279,679 February 4,458 524,065 21,172 93,901 404,535 March 4,972 349,862 12,199 295,854 36,836 April 9,423 750,695 606,771 118,841 15,660 May 9,491 520,908 66,715 14,835 June 429,867 459,961 64,010 15,193 6,906 373,852 July 6,395 420,464 13,840 366,529 33,700 August 336,126 5,449 September 257,032 60,159 13,486 \$68,182 \$5,597,736 \$165,273 \$4,599,022 \$765,259 Total

<sup>(1)</sup> This table excludes the interest income.



# County of El Paso, Texas Domestic Relations Office Terry G. Pasqualone, Director October 1, 2005 through September 30, 2006

### **Child Support Division**

| Account Balance - Oct<br>Collections<br>Disbursements<br>Account Balance - Sep | ·                  |                |                | _<br>=        | \$12,125<br>343,015<br>(349,263)<br>\$5,877 |
|--------------------------------------------------------------------------------|--------------------|----------------|----------------|---------------|---------------------------------------------|
| Account Balance                                                                |                    |                |                | \$5,785       |                                             |
| Unclaimed Checks