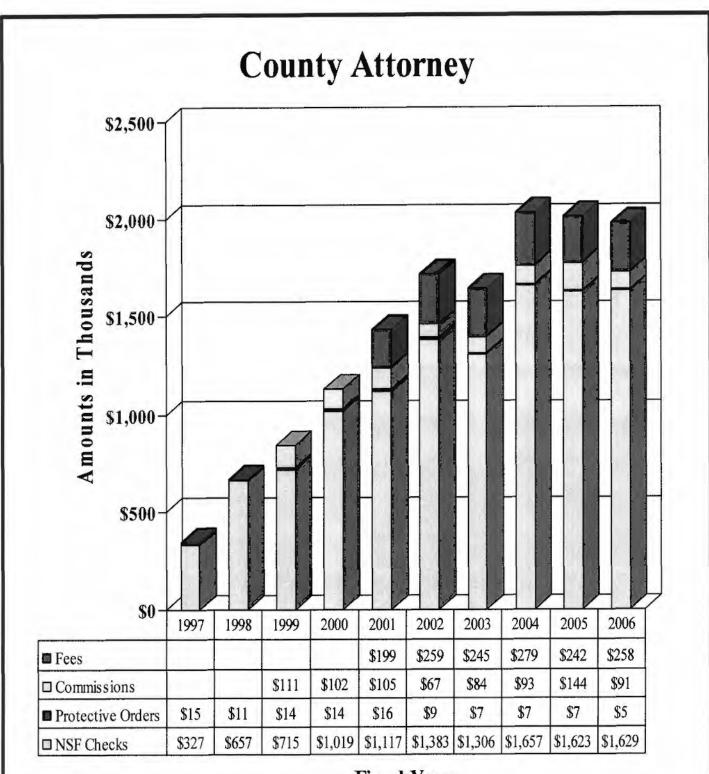

#### County of El Paso, Texas **Funds and Fees Collections** Fiscal Year Ended September 30, 2006

|                                          | Collections  | Court Costs  |               |           |               |
|------------------------------------------|--------------|--------------|---------------|-----------|---------------|
|                                          | 0 <b>n</b>   | and Fines    | All Other     | Interest  | Total         |
| Department                               | Assessments  | Collections  | Collections   | Earned    | Collections   |
| 34th District Court                      | \$153,478    |              |               |           |               |
| 41st District Court                      | 229,169      |              |               |           |               |
| 65th District Court                      | 341,400      |              |               |           |               |
| 120th District Court                     | 166,718      |              |               |           |               |
| 168th District Court                     | 321,302      |              |               |           |               |
| 171st District Court                     | 213,734      |              |               |           |               |
| 205th District Court                     | 93,524       |              |               |           |               |
| 210th District Court                     | 201,080      |              |               |           |               |
| 243rd District Court                     | 261,585      |              |               |           |               |
| 327th District Court                     | 154,444      |              |               |           |               |
| 346th District Court                     | 224,794      |              |               |           |               |
| 383rd District Court                     | 1,900,978    |              |               |           |               |
| 384th District Court                     | 334,476      |              |               |           |               |
| 388th District Court                     | 366,206      |              |               |           |               |
| 409th District Court                     | 357,647      |              |               |           |               |
| Impact Court                             | 674,604      |              |               |           |               |
| Tax Court                                | 128,482      |              |               |           |               |
| Jury Duty Court                          | 374,581      |              |               |           |               |
| County Court at Law No. 1                | 657,200      |              |               |           |               |
| County Court at Law No. 2                | 642,971      |              |               |           |               |
| County Court at Law No. 3                | 155,662      |              |               |           |               |
| County Court at Law No. 4                | 476,690      |              |               |           |               |
| County Court at Law No. 5                | 162,502      |              |               |           |               |
| County Court at Law No. 6                | 269,470      |              |               |           |               |
| County Court at Law No. 7                | 331,633      |              |               |           |               |
| County Criminal Court No. 1              | 562,342      |              |               |           |               |
| County Criminal Court No. 2              | 510,026      |              |               |           |               |
| Probate Court                            | 482,903      |              |               |           |               |
| Total collections by court               | \$10,749,601 |              |               |           |               |
| County Attorney(1)                       |              |              | \$1,893,979   |           | \$1,893,979   |
| County Clerk                             |              | \$1,024,304  | 6,128,621     | \$5,221   | 7,158,146     |
| County Clerk - Collections               |              | 3,502,600    | 6,857         |           | 3,509,457     |
| County Sheriff                           |              | 2,478        | 17,011,435    | 61,421    | 17,075,334    |
| County Tax Assessor-Collector            |              |              | 209,443,665   | 151,548   | 209,595,213   |
| District Clerk                           |              | 5,364,281    | 233,455       | 6,754     | 5,604,490     |
| Domestic Relations Office(2)             |              |              | 732,051       |           | 732,051       |
| West Texas Community                     |              |              |               |           |               |
| Supervision and Corrections(3)           |              | 855,938      | 5,328,767     |           | 6,184,705     |
| Total collections by department          | _            | 10,749,601   |               |           |               |
| Constables - All Precincts(4)            |              | 549,561      | 9,247         |           | 558,808       |
| Justice of the Peace, Precinct No. 1 (5) |              | 143,186      |               |           | 143,186       |
| Justice of the Peace, Precinct No. 2 (5) |              | 478,267      |               |           | 478,267       |
| Justice of the Peace, Precinct No. 3 (5) |              | 835,354      |               |           | 835,354       |
| Justice of the Peace, Precinct No. 4 (5) |              | 490,832      |               |           | 490,832       |
| Justice of the Peace, Precinct No. 5 (5) |              | 328,589      |               |           | 328,589       |
| Justice of the Peace, Precinct No. 6 (5) |              | 2,694,498    |               |           | 2,694,498     |
| Justice of the Peace, Precinct No. 7 (5) | -            | 800,447_     |               |           | 800,447       |
| Total collections                        |              | \$17,070,334 | \$240,788,076 | \$224,944 | \$258,083,355 |

#### Notes:

- Summary totals exclude collections by other county offices for bond forfeitures.
   Summary totals exclude collections by District Clerk.
- (3) Summary totals exclude collections for the Sheriff's Office.
- (4) Summary totals exclude collections for criminal collections other than constable fees.
- (5) Summary totals exclude constable fees.