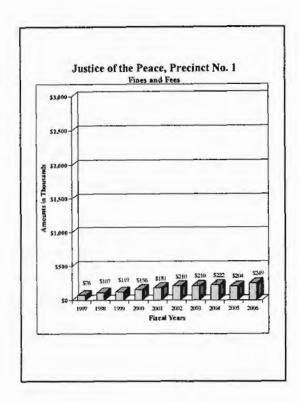

### County of El Paso, Texas Funds and Fees Collections - Comparative Summary Fiscal Years Ended September 30, 2006 and 2005

| Department                           | 2006        | 2005        | Difference | % Increase/<br>Decrease |
|--------------------------------------|-------------|-------------|------------|-------------------------|
| 34th District Court                  | \$153,478   | \$122,121   | \$31,357   | 25.68%                  |
| 41st District Court                  | 229,169     | 217,749     | 11,420     | 5.24                    |
| 65th District Court                  | 341,400     | 351,495     | (10,095)   | (2.87)                  |
| 120th District Court                 | 166,718     | 182,611     | (15,893)   | (8.70)                  |
| 168th District Court                 | 321,302     | 230,682     | 90,621     | 39.28                   |
| 171st District Court                 | 213,734     | 225,693     | (11,959)   | (5.30)                  |
| 205th District Court                 | 93,524      | 106,313     | (12,789)   | (12.03)                 |
| 210th District Court                 | 201,080     | 206,221     | (5,141)    | (2.49)                  |
| 243rd District Court                 | 261,585     | 293,492     | (31,907)   | (10.87)                 |
| 327th District Court                 | 154,444     | 123,058     | 31,386     | 25.51                   |
| 346th District Court                 | 224,794     | 255,416     | (30,622)   | (11.99)                 |
| 383rd District Court                 | 1,900,978   | 1,723,071   | 177,907    | 10.32                   |
| 384th District Court                 | 334,476     | 222,454     | 112,022    | 50.36                   |
| 388th District Court                 | 366,206     | 275,039     | 91,167     | 33.15                   |
| 409th District Court                 | 357,647     | 333,930     | 23,717     | 7.10                    |
| Impact Court                         | 674,604     | 1,312,628   | (638,024)  | (48.61)                 |
| Tax Court                            | 128,482     | 170,381     | (41,899)   | (24.59)                 |
| Jury Duty Court                      | 374,581     | 314,810     | 59,771     | 18.99                   |
| County Court at Law No. I            | 657,200     | 640,811     | 16,389     | 2.56                    |
| County Court at Law No. 2            | 642,971     | 650,158     | (7,187)    | (1.11)                  |
| County Court at Law No. 3            | 155,662     | 137,401     | 18,261     | 13.29                   |
| County Court at Law No. 4            | 476,690     | 464,579     | 12,111     | 2.61                    |
| County Court at Law No. 5            | 162,502     | 123,233     | 39,269     | 31.87                   |
| County Court at Law No. 6            | 269,470     | 533,337     | (263,867)  | (49.47)                 |
| County Court at Law No. 7            | 331,633     | 70,082      | 261,551    | 373.21                  |
| County Criminal Court No. 1          | 562,342     | 578,726     | (16,384)   | (2.83)                  |
| County Criminal Court No. 2          | 510,026     | 545,790     | (35,764)   | (6.55)                  |
| Probate Court                        | 482,903     | 455,772     | 27,131     | 5.95                    |
| County Attorney                      | 1,893,979   | 1,896,751   | (2,772)    | (0.15)                  |
| County Clerk                         | 7,158,146   | 5,258,645   | 1,899,501  | 36.12                   |
| County Clerk - Collections           | 3,509,457   | 3,346,004   | 163,453    | 4.89                    |
| County Sheriff                       | 17,075,334  | 17,095,031  | (19,697)   | (0.12)                  |
| County Tax Assessor-Collector        | 209,595,213 | 197,733,705 | 11,861,508 | 6.00                    |
| District Clerk                       | 5,604,490   | 5,665,930   | (61,440)   | (1.08)                  |
| Domestic Relations Office            | 732,051     | 641,092     | 90,959     | 14.19                   |
| West Texas Community                 |             |             |            |                         |
| Supervision and Corrections          | 6,184,705   | 6,585,284   | (400,579)  | (6.08)                  |
| Constables - All Precincts           | 558,808     | 519,984     | 38,824     | 7.47                    |
| Justice of the Peace, Precinct No. 1 | 143,186     | 110,327     | 32,859     | 29.78                   |
| Justice of the Peace, Precinct No. 2 | 478,267     | 424,735     | 53,532     | 12.60                   |
| Justice of the Peace, Precinct No. 3 | 835,354     | 857,788     | (22,434)   | (2.62)                  |
| Justice of the Peace, Precinct No. 4 | 490,832     | 407,163     | 83,669     | 20.55                   |
| Justice of the Peace, Precinct No. 5 | 328,589     | 244,997     | 83,592     | 34.12                   |
| Justice of the Peace, Precinct No. 6 | 2,694,498   | 2,335,394   | 359,104    | 15.38                   |
| Justice of the Peace, Precinct No. 7 | 800,447     | 672,179     | 128,268    | 19,08                   |