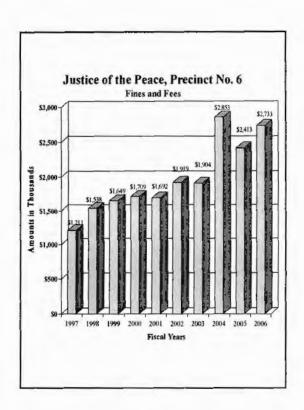

### County of El Paso, Texas Funds and Fees Collections - Comparative Summary Fiscal Years Ended September 30, 2006 and 2005

| Department                           | 2006        | 2005        | Difference | % Increase/<br>Decrease |
|--------------------------------------|-------------|-------------|------------|-------------------------|
| 34th District Court                  | \$153,478   | \$122,121   | \$31,357   | 25.68%                  |
| 41st District Court                  | 229,169     | 217,749     | 11,420     | 5.24                    |
| 65th District Court                  | 341,400     | 351,495     | (10,095)   | (2.87)                  |
| 120th District Court                 | 166,718     | 182,611     | (15,893)   | (8.70)                  |
| 168th District Court                 | 321,302     | 230,682     | 90,621     | 39.28                   |
| 171st District Court                 | 213,734     | 225,693     | (11,959)   | (5.30)                  |
| 205th District Court                 | 93,524      | 106,313     | (12,789)   | (12.03)                 |
| 210th District Court                 | 201,080     | 206,221     | (5,141)    | (2.49)                  |
| 243rd District Court                 | 261,585     | 293,492     | (31,907)   | (10.87)                 |
| 327th District Court                 | 154,444     | 123,058     | 31,386     | 25.51                   |
| 346th District Court                 | 224,794     | 255,416     | (30,622)   | (11.99)                 |
| 383rd District Court                 | 1,900,978   | 1,723,071   | 177,907    | 10.32                   |
| 384th District Court                 | 334,476     | 222,454     | 112,022    | 50.36                   |
| 388th District Court                 | 366,206     | 275,039     | 91,167     | 33.15                   |
| 409th District Court                 | 357,647     | 333,930     | 23,717     | 7.10                    |
| Impact Court                         | 674,604     | 1,312,628   | (638,024)  | (48.61)                 |
| Tax Court                            | 128,482     | 170,381     | (41,899)   | (24.59)                 |
| Jury Duty Court                      | 374,581     | 314,810     | 59,771     | 18.99                   |
| County Court at Law No. I            | 657,200     | 640,811     | 16,389     | 2.56                    |
| County Court at Law No. 2            | 642,971     | 650,158     | (7,187)    | (1.11)                  |
| County Court at Law No. 3            | 155,662     | 137,401     | 18,261     | 13.29                   |
| County Court at Law No. 4            | 476,690     | 464,579     | 12,111     | 2.61                    |
| County Court at Law No. 5            | 162,502     | 123,233     | 39,269     | 31.87                   |
| County Court at Law No. 6            | 269,470     | 533,337     | (263,867)  | (49.47)                 |
| County Court at Law No. 7            | 331,633     | 70,082      | 261,551    | 373.21                  |
| County Criminal Court No. 1          | 562,342     | 578,726     | (16,384)   | (2.83)                  |
| County Criminal Court No. 2          | 510,026     | 545,790     | (35,764)   | (6.55)                  |
| Probate Court                        | 482,903     | 455,772     | 27,131     | 5.95                    |
| County Attorney                      | 1,893,979   | 1,896,751   | (2,772)    | (0.15)                  |
| County Clerk                         | 7,158,146   | 5,258,645   | 1,899,501  | 36.12                   |
| County Clerk - Collections           | 3,509,457   | 3,346,004   | 163,453    | 4.89                    |
| County Sheriff                       | 17,075,334  | 17,095,031  | (19,697)   | (0.12)                  |
| County Tax Assessor-Collector        | 209,595,213 | 197,733,705 | 11,861,508 | 6.00                    |
| District Clerk                       | 5,604,490   | 5,665,930   | (61,440)   | (1.08)                  |
| Domestic Relations Office            | 732,051     | 641,092     | 90,959     | 14.19                   |
| West Texas Community                 |             |             |            |                         |
| Supervision and Corrections          | 6,184,705   | 6,585,284   | (400,579)  | (6.08)                  |
| Constables - All Precincts           | 558,808     | 519,984     | 38,824     | 7.47                    |
| Justice of the Peace, Precinct No. 1 | 143,186     | 110,327     | 32,859     | 29.78                   |
| Justice of the Peace, Precinct No. 2 | 478,267     | 424,735     | 53,532     | 12.60                   |
| Justice of the Peace, Precinct No. 3 | 835,354     | 857,788     | (22,434)   | (2.62)                  |
| Justice of the Peace, Precinct No. 4 | 490,832     | 407,163     | 83,669     | 20.55                   |
| Justice of the Peace, Precinct No. 5 | 328,589     | 244,997     | 83,592     | 34.12                   |
| Justice of the Peace, Precinct No. 6 | 2,694,498   | 2,335,394   | 359,104    | 15.38                   |
| Justice of the Peace, Precinct No. 7 | 800,447     | 672,179     | 128,268    | 19,08                   |