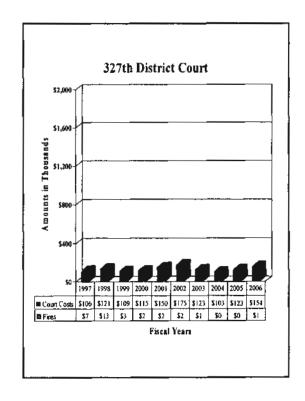

#### County of El Paso, Texas 327th District Court Judge Linda Y. Chew October 1, 2005 through September 30, 2006

#### Fines and Costs

| By County Clerk and West Texas Community Supervision and Corrections: | Fines      | County Court Costs | State<br>Court<br>Costs | Totals    |
|-----------------------------------------------------------------------|------------|--------------------|-------------------------|-----------|
| October                                                               |            |                    |                         |           |
| November                                                              |            |                    |                         |           |
| December                                                              |            |                    |                         |           |
| January                                                               |            |                    |                         |           |
| February                                                              |            |                    |                         |           |
| March                                                                 |            |                    | \$300                   | \$300     |
| April                                                                 |            |                    |                         |           |
| May                                                                   |            |                    |                         |           |
| June                                                                  |            |                    |                         |           |
| July                                                                  |            |                    |                         |           |
| August                                                                |            | \$20               | 150                     | 170       |
| September                                                             | \$260      |                    |                         | 260       |
| Totals                                                                | 260        | 20                 | 450                     |           |
|                                                                       |            | _                  | _                       |           |
| Civil Collections:                                                    |            | County             | State                   |           |
| <b>*</b> • • • • • • • • • • • • • • • • • • •                        | <b>D</b> ( | Court              | Court                   | m . 1     |
| By District Clerk:                                                    | Fines      | Costs              | Costs                   | Totals    |
| October                                                               |            | 7,922              | 1,954                   | 9,876     |
| November                                                              |            | 9,187              | 2,518                   | 11,705    |
| December                                                              |            | 6,892              | 3,233                   | 10,125    |
| January                                                               |            | 8,738              | 4,310                   | 13,048    |
| February                                                              |            | 7,119              | 3,634                   | 10,753    |
| March                                                                 |            | 12,779             | 4,263                   | 17,042    |
| April                                                                 |            | 9,770              | 5,222                   | 14,992    |
| May                                                                   |            | 11,677             | 6,375                   | 18,052    |
| June                                                                  |            | 7,435              | 3,594                   | 11,029    |
| July                                                                  |            | 7,805              | 3,707                   | 11,512    |
| August                                                                | 200        | 8,870              | 4,409                   | 13,479    |
| September                                                             | *****      | 8,117              | 3,984                   | 12,101    |
| Totals                                                                | 200        | 106,311            | 47,203                  | 153,714   |
| Total Collections                                                     | \$460      | \$106,331          | \$47,653                | \$154,444 |