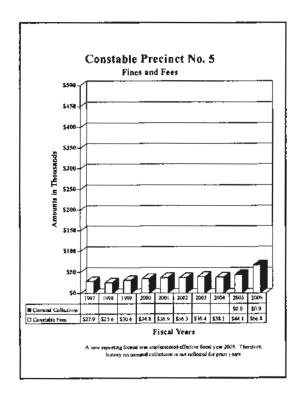

### County of El Paso, Texas Funds and Fees Collections - Comparative Summary Fiscal Years Ended September 30, 2006 and 2005

| Department                           | 2006        | 2005        | Difference | % Increase/<br>Decrease |
|--------------------------------------|-------------|-------------|------------|-------------------------|
| 34th District Court                  | \$153,478   | \$122,121   | \$31,357   | 25.68%                  |
| 41st District Court                  | 229,169     | 217,749     | 11,420     | 5.24                    |
| 65th District Court                  | 341,400     | 351,495     | (10,095)   | (2.87)                  |
| 120th District Court                 | 166,718     | 182,611     | (15,893)   | (8.70)                  |
| 168th District Court                 | 321,302     | 230,682     | 90,621     | 39.28                   |
| 171st District Court                 | 213,734     | 225,693     | (11,959)   | (5.30)                  |
| 205th District Court                 | 93,524      | 106,313     | (12,789)   | (12.03)                 |
| 210th District Court                 | 201,080     | 206,221     | (5,141)    | (2.49)                  |
| 243rd District Court                 | 261,585     | 293,492     | (31,907)   | (10.87)                 |
| 327th District Court                 | 154,444     | 123,058     | 31,386     | 25.51                   |
| 346th District Court                 | 224,794     | 255,416     | (30,622)   | (11.99)                 |
| 383rd District Court                 | 1,900,978   | 1,723,071   | 177,907    | 10.32                   |
| 384th District Court                 | 334,476     | 222,454     | 112,022    | 50.36                   |
| 388th District Court                 | 366,206     | 275,039     | 91,167     | 33.15                   |
| 409th District Court                 | 357,647     | 333,930     | 23,717     | 7.10                    |
| Impact Court                         | 674,604     | 1,312,628   | (638,024)  | (48.61)                 |
| Tax Court                            | 128,482     | 170,381     | (41,899)   | (24.59)                 |
| Jury Duty Court                      | 374,581     | 314,810     | 59,771     | 18.99                   |
| County Court at Law No. I            | 657,200     | 640,811     | 16,389     | 2.56                    |
| County Court at Law No. 2            | 642,971     | 650,158     | (7,187)    | (1.11)                  |
| County Court at Law No. 3            | 155,662     | 137,401     | 18,261     | 13.29                   |
| County Court at Law No. 4            | 476,690     | 464,579     | 12,111     | 2.61                    |
| County Court at Law No. 5            | 162,502     | 123,233     | 39,269     | 31.87                   |
| County Court at Law No. 6            | 269,470     | 533,337     | (263,867)  | (49.47)                 |
| County Court at Law No. 7            | 331,633     | 70,082      | 261,551    | 373.21                  |
| County Criminal Court No. 1          | 562,342     | 578,726     | (16,384)   | (2.83)                  |
| County Criminal Court No. 2          | 510,026     | 545,790     | (35,764)   | (6.55)                  |
| Probate Court                        | 482,903     | 455,772     | 27,131     | 5.95                    |
| County Attorney                      | 1,893,979   | 1,896,751   | (2,772)    | (0.15)                  |
| County Clerk                         | 7,158,146   | 5,258,645   | 1,899,501  | 36.12                   |
| County Clerk - Collections           | 3,509,457   | 3,346,004   | 163,453    | 4.89                    |
| County Sheriff                       | 17,075,334  | 17,095,031  | (19,697)   | (0.12)                  |
| County Tax Assessor-Collector        | 209,595,213 | 197,733,705 | 11,861,508 | 6.00                    |
| District Clerk                       | 5,604,490   | 5,665,930   | (61,440)   | (1.08)                  |
| Domestic Relations Office            | 732,051     | 641,092     | 90,959     | 14.19                   |
| West Texas Community                 |             |             |            |                         |
| Supervision and Corrections          | 6,184,705   | 6,585,284   | (400,579)  | (6.08)                  |
| Constables - All Precincts           | 558,808     | 519,984     | 38,824     | 7.47                    |
| Justice of the Peace, Precinct No. 1 | 143,186     | 110,327     | 32,859     | 29.78                   |
| Justice of the Peace, Precinct No. 2 | 478,267     | 424,735     | 53,532     | 12.60                   |
| Justice of the Peace, Precinct No. 3 | 835,354     | 857,788     | (22,434)   | (2.62)                  |
| Justice of the Peace, Precinct No. 4 | 490,832     | 407,163     | 83,669     | 20.55                   |
| Justice of the Peace, Precinct No. 5 | 328,589     | 244,997     | 83,592     | 34.12                   |
| Justice of the Peace, Precinct No. 6 | 2,694,498   | 2,335,394   | 359,104    | 15.38                   |
| Justice of the Peace, Precinct No. 7 | 800,447     | 672,179     | 128,268    | 19,08                   |