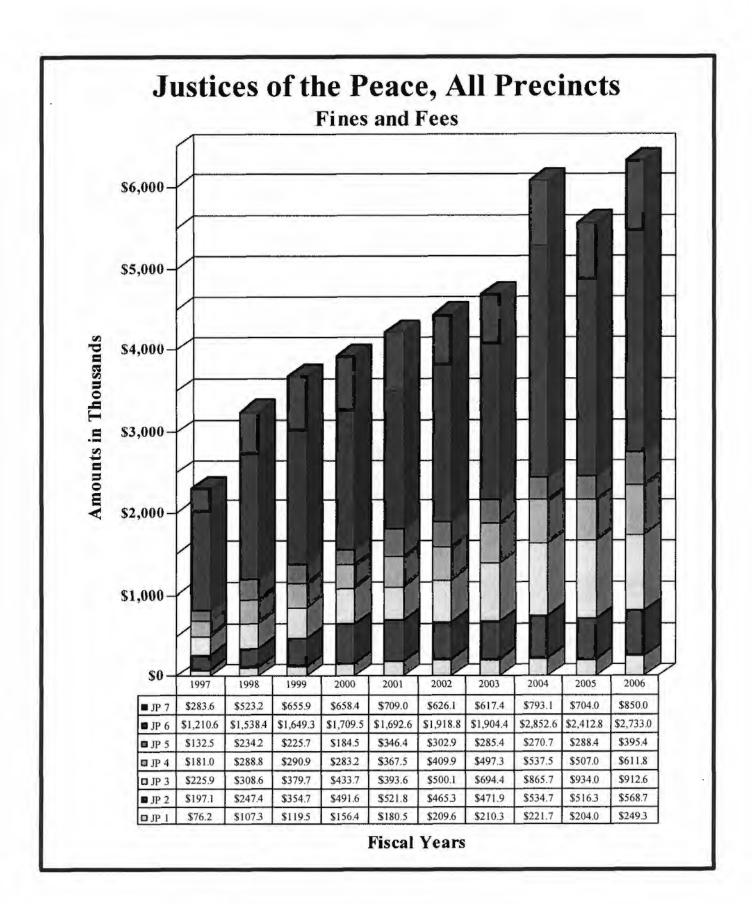

### County of El Paso, Texas Funds and Fees Collections - Comparative Summary Fiscal Years Ended September 30, 2006 and 2005

| Department                           | 2006        | 2005        | Difference | % Increase/<br>Decrease |
|--------------------------------------|-------------|-------------|------------|-------------------------|
| 34th District Court                  | \$153,478   | \$122,121   | \$31,357   | 25.68%                  |
| 41st District Court                  | 229,169     | 217,749     | 11,420     | 5.24                    |
| 65th District Court                  | 341,400     | 351,495     | (10,095)   | (2.87)                  |
| 120th District Court                 | 166,718     | 182,611     | (15,893)   | (8.70)                  |
| 168th District Court                 | 321,302     | 230,682     | 90,621     | 39.28                   |
| 171st District Court                 | 213,734     | 225,693     | (11,959)   | (5.30)                  |
| 205th District Court                 | 93,524      | 106,313     | (12,789)   | (12.03)                 |
| 210th District Court                 | 201,080     | 206,221     | (5,141)    | (2.49)                  |
| 243rd District Court                 | 261,585     | 293,492     | (31,907)   | (10.87)                 |
| 327th District Court                 | 154,444     | 123,058     | 31,386     | 25.51                   |
| 346th District Court                 | 224,794     | 255,416     | (30,622)   | (11.99)                 |
| 383rd District Court                 | 1,900,978   | 1,723,071   | 177,907    | 10.32                   |
| 384th District Court                 | 334,476     | 222,454     | 112,022    | 50.36                   |
| 388th District Court                 | 366,206     | 275,039     | 91,167     | 33.15                   |
| 409th District Court                 | 357,647     | 333,930     | 23,717     | 7.10                    |
| Impact Court                         | 674,604     | 1,312,628   | (638,024)  | (48.61)                 |
| Tax Court                            | 128,482     | 170,381     | (41,899)   | (24.59)                 |
| Jury Duty Court                      | 374,581     | 314,810     | 59,771     | 18.99                   |
| County Court at Law No. I            | 657,200     | 640,811     | 16,389     | 2.56                    |
| County Court at Law No. 2            | 642,971     | 650,158     | (7,187)    | (1.11)                  |
| County Court at Law No. 3            | 155,662     | 137,401     | 18,261     | 13.29                   |
| County Court at Law No. 4            | 476,690     | 464,579     | 12,111     | 2.61                    |
| County Court at Law No. 5            | 162,502     | 123,233     | 39,269     | 31.87                   |
| County Court at Law No. 6            | 269,470     | 533,337     | (263,867)  | (49.47)                 |
| County Court at Law No. 7            | 331,633     | 70,082      | 261,551    | 373.21                  |
| County Criminal Court No. 1          | 562,342     | 578,726     | (16,384)   | (2.83)                  |
| County Criminal Court No. 2          | 510,026     | 545,790     | (35,764)   | (6.55)                  |
| Probate Court                        | 482,903     | 455,772     | 27,131     | 5.95                    |
| County Attorney                      | 1,893,979   | 1,896,751   | (2,772)    | (0.15)                  |
| County Clerk                         | 7,158,146   | 5,258,645   | 1,899,501  | 36.12                   |
| County Clerk - Collections           | 3,509,457   | 3,346,004   | 163,453    | 4.89                    |
| County Sheriff                       | 17,075,334  | 17,095,031  | (19,697)   | (0.12)                  |
| County Tax Assessor-Collector        | 209,595,213 | 197,733,705 | 11,861,508 | 6.00                    |
| District Clerk                       | 5,604,490   | 5,665,930   | (61,440)   | (1.08)                  |
| Domestic Relations Office            | 732,051     | 641,092     | 90,959     | 14.19                   |
| West Texas Community                 |             |             |            |                         |
| Supervision and Corrections          | 6,184,705   | 6,585,284   | (400,579)  | (6.08)                  |
| Constables - All Precincts           | 558,808     | 519,984     | 38,824     | 7.47                    |
| Justice of the Peace, Precinct No. 1 | 143,186     | 110,327     | 32,859     | 29.78                   |
| Justice of the Peace, Precinct No. 2 | 478,267     | 424,735     | 53,532     | 12.60                   |
| Justice of the Peace, Precinct No. 3 | 835,354     | 857,788     | (22,434)   | (2.62)                  |
| Justice of the Peace, Precinct No. 4 | 490,832     | 407,163     | 83,669     | 20.55                   |
| Justice of the Peace, Precinct No. 5 | 328,589     | 244,997     | 83,592     | 34.12                   |
| Justice of the Peace, Precinct No. 6 | 2,694,498   | 2,335,394   | 359,104    | 15.38                   |
| Justice of the Peace, Precinct No. 7 | 800,447     | 672,179     | 128,268    | 19,08                   |