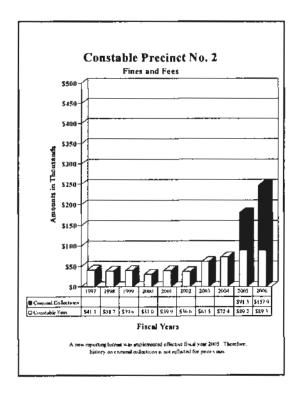

Various district courts experienced significant increases in collections on assessments over the previous year. This offsets the various decreases in other courts. The jury court experienced another significant increase, most likely due to more aggressive enforcement efforts. The County Clerk's Office also reflects a considerable increase of 36.12 percent, mostly due to the increase in property records filing fees mandated by the State Legislature during 2005. The six percent increase in collections by the County Tax Assessor-Collector is mostly attributable to the \$6.7 million increase in property taxes. Further, most of the Constables and Justices of the Peace Offices experienced sizeable increases. This was due to various collection efforts and the addition of several new fees by the State Legislature during 2005.

### County of El Paso, Texas Funds and Fees Collections - Comparative Summary Fiscal Years Ended September 30, 2006 and 2005

| Department                           | 2006        | 2005        | Difference | % Increase/<br>Decrease |
|--------------------------------------|-------------|-------------|------------|-------------------------|
| 34th District Court                  | \$153,478   | \$122,121   | \$31,357   | 25.68%                  |
| 41st District Court                  | 229,169     | 217,749     | 11,420     | 5.24                    |
| 65th District Court                  | 341,400     | 351,495     | (10,095)   | (2.87)                  |
| 120th District Court                 | 166,718     | 182,611     | (15,893)   | (8.70)                  |
| 168th District Court                 | 321,302     | 230,682     | 90,621     | 39.28                   |
| 171st District Court                 | 213,734     | 225,693     | (11,959)   | (5.30)                  |
| 205th District Court                 | 93,524      | 106,313     | (12,789)   | (12.03)                 |
| 210th District Court                 | 201,080     | 206,221     | (5,141)    | (2.49)                  |
| 243rd District Court                 | 261,585     | 293,492     | (31,907)   | (10.87)                 |
| 327th District Court                 | 154,444     | 123,058     | 31,386     | 25.51                   |
| 346th District Court                 | 224,794     | 255,416     | (30,622)   | (11.99)                 |
| 383rd District Court                 | 1,900,978   | 1,723,071   | 177,907    | 10.32                   |
| 384th District Court                 | 334,476     | 222,454     | 112,022    | 50.36                   |
| 388th District Court                 | 366,206     | 275,039     | 91,167     | 33.15                   |
| 409th District Court                 | 357,647     | 333,930     | 23,717     | 7.10                    |
| Impact Court                         | 674,604     | 1,312,628   | (638,024)  | (48.61)                 |
| Tax Court                            | 128,482     | 170,381     | (41,899)   | (24.59)                 |
| Jury Duty Court                      | 374,581     | 314,810     | 59,771     | 18.99                   |
| County Court at Law No. I            | 657,200     | 640,811     | 16,389     | 2.56                    |
| County Court at Law No. 2            | 642,971     | 650,158     | (7,187)    | (1.11)                  |
| County Court at Law No. 3            | 155,662     | 137,401     | 18,261     | 13.29                   |
| County Court at Law No. 4            | 476,690     | 464,579     | 12,111     | 2.61                    |
| County Court at Law No. 5            | 162,502     | 123,233     | 39,269     | 31.87                   |
| County Court at Law No. 6            | 269,470     | 533,337     | (263,867)  | (49.47)                 |
| County Court at Law No. 7            | 331,633     | 70,082      | 261,551    | 373.21                  |
| County Criminal Court No. 1          | 562,342     | 578,726     | (16,384)   | (2.83)                  |
| County Criminal Court No. 2          | 510,026     | 545,790     | (35,764)   | (6.55)                  |
| Probate Court                        | 482,903     | 455,772     | 27,131     | 5.95                    |
| County Attorney                      | 1,893,979   | 1,896,751   | (2,772)    | (0.15)                  |
| County Clerk                         | 7,158,146   | 5,258,645   | 1,899,501  | 36.12                   |
| County Clerk - Collections           | 3,509,457   | 3,346,004   | 163,453    | 4.89                    |
| County Sheriff                       | 17,075,334  | 17,095,031  | (19,697)   | (0.12)                  |
| County Tax Assessor-Collector        | 209,595,213 | 197,733,705 | 11,861,508 | 6.00                    |
| District Clerk                       | 5,604,490   | 5,665,930   | (61,440)   | (1.08)                  |
| Domestic Relations Office            | 732,051     | 641,092     | 90,959     | 14.19                   |
| West Texas Community                 |             |             |            |                         |
| Supervision and Corrections          | 6,184,705   | 6,585,284   | (400,579)  | (6.08)                  |
| Constables - All Precincts           | 558,808     | 519,984     | 38,824     | 7.47                    |
| Justice of the Peace, Precinct No. 1 | 143,186     | 110,327     | 32,859     | 29.78                   |
| Justice of the Peace, Precinct No. 2 | 478,267     | 424,735     | 53,532     | 12.60                   |
| Justice of the Peace, Precinct No. 3 | 835,354     | 857,788     | (22,434)   | (2.62)                  |
| Justice of the Peace, Precinct No. 4 | 490,832     | 407,163     | 83,669     | 20.55                   |
| Justice of the Peace, Precinct No. 5 | 328,589     | 244,997     | 83,592     | 34.12                   |
| Justice of the Peace, Precinct No. 6 | 2,694,498   | 2,335,394   | 359,104    | 15.38                   |
| Justice of the Peace, Precinct No. 7 | 800,447     | 672,179     | 128,268    | 19,08                   |