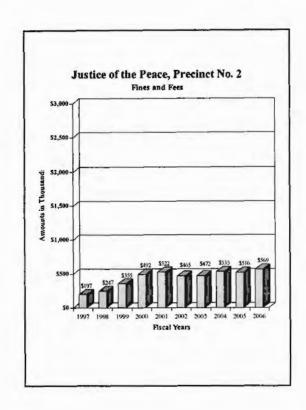

### County of El Paso, Texas Funds and Fees Collections - Comparative Summary Fiscal Years Ended September 30, 2006 and 2005

| Department                           | 2006        | 2005        | Difference | % Increase/<br>Decrease |
|--------------------------------------|-------------|-------------|------------|-------------------------|
| 34th District Court                  | \$153,478   | \$122,121   | \$31,357   | 25.68%                  |
| 41st District Court                  | 229,169     | 217,749     | 11,420     | 5.24                    |
| 65th District Court                  | 341,400     | 351,495     | (10,095)   | (2.87)                  |
| 120th District Court                 | 166,718     | 182,611     | (15,893)   | (8.70)                  |
| 168th District Court                 | 321,302     | 230,682     | 90,621     | 39.28                   |
| 171st District Court                 | 213,734     | 225,693     | (11,959)   | (5.30)                  |
| 205th District Court                 | 93,524      | 106,313     | (12,789)   | (12.03)                 |
| 210th District Court                 | 201,080     | 206,221     | (5,141)    | (2.49)                  |
| 243rd District Court                 | 261,585     | 293,492     | (31,907)   | (10.87)                 |
| 327th District Court                 | 154,444     | 123,058     | 31,386     | 25.51                   |
| 346th District Court                 | 224,794     | 255,416     | (30,622)   | (11.99)                 |
| 383rd District Court                 | 1,900,978   | 1,723,071   | 177,907    | 10.32                   |
| 384th District Court                 | 334,476     | 222,454     | 112,022    | 50.36                   |
| 388th District Court                 | 366,206     | 275,039     | 91,167     | 33.15                   |
| 409th District Court                 | 357,647     | 333,930     | 23,717     | 7.10                    |
| Impact Court                         | 674,604     | 1,312,628   | (638,024)  | (48.61)                 |
| Tax Court                            | 128,482     | 170,381     | (41,899)   | (24.59)                 |
| Jury Duty Court                      | 374,581     | 314,810     | 59,771     | 18.99                   |
| County Court at Law No. I            | 657,200     | 640,811     | 16,389     | 2.56                    |
| County Court at Law No. 2            | 642,971     | 650,158     | (7,187)    | (1.11)                  |
| County Court at Law No. 3            | 155,662     | 137,401     | 18,261     | 13.29                   |
| County Court at Law No. 4            | 476,690     | 464,579     | 12,111     | 2.61                    |
| County Court at Law No. 5            | 162,502     | 123,233     | 39,269     | 31.87                   |
| County Court at Law No. 6            | 269,470     | 533,337     | (263,867)  | (49.47)                 |
| County Court at Law No. 7            | 331,633     | 70,082      | 261,551    | 373.21                  |
| County Criminal Court No. 1          | 562,342     | 578,726     | (16,384)   | (2.83)                  |
| County Criminal Court No. 2          | 510,026     | 545,790     | (35,764)   | (6.55)                  |
| Probate Court                        | 482,903     | 455,772     | 27,131     | 5.95                    |
| County Attorney                      | 1,893,979   | 1,896,751   | (2,772)    | (0.15)                  |
| County Clerk                         | 7,158,146   | 5,258,645   | 1,899,501  | 36.12                   |
| County Clerk - Collections           | 3,509,457   | 3,346,004   | 163,453    | 4.89                    |
| County Sheriff                       | 17,075,334  | 17,095,031  | (19,697)   | (0.12)                  |
| County Tax Assessor-Collector        | 209,595,213 | 197,733,705 | 11,861,508 | 6.00                    |
| District Clerk                       | 5,604,490   | 5,665,930   | (61,440)   | (1.08)                  |
| Domestic Relations Office            | 732,051     | 641,092     | 90,959     | 14.19                   |
| West Texas Community                 |             |             |            |                         |
| Supervision and Corrections          | 6,184,705   | 6,585,284   | (400,579)  | (6.08)                  |
| Constables - All Precincts           | 558,808     | 519,984     | 38,824     | 7.47                    |
| Justice of the Peace, Precinct No. 1 | 143,186     | 110,327     | 32,859     | 29.78                   |
| Justice of the Peace, Precinct No. 2 | 478,267     | 424,735     | 53,532     | 12.60                   |
| Justice of the Peace, Precinct No. 3 | 835,354     | 857,788     | (22,434)   | (2.62)                  |
| Justice of the Peace, Precinct No. 4 | 490,832     | 407,163     | 83,669     | 20.55                   |
| Justice of the Peace, Precinct No. 5 | 328,589     | 244,997     | 83,592     | 34.12                   |
| Justice of the Peace, Precinct No. 6 | 2,694,498   | 2,335,394   | 359,104    | 15.38                   |
| Justice of the Peace, Precinct No. 7 | 800,447     | 672,179     | 128,268    | 19,08                   |