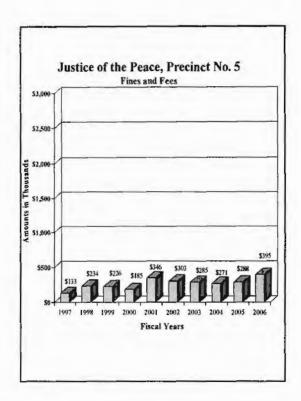

### County of El Paso, Texas Funds and Fees Collections - Comparative Summary Fiscal Years Ended September 30, 2006 and 2005

| Department                           | 2006        | 2005        | Difference | % Increase/<br>Decrease |
|--------------------------------------|-------------|-------------|------------|-------------------------|
| 34th District Court                  | \$153,478   | \$122,121   | \$31,357   | 25.68%                  |
| 41st District Court                  | 229,169     | 217,749     | 11,420     | 5.24                    |
| 65th District Court                  | 341,400     | 351,495     | (10,095)   | (2.87)                  |
| 120th District Court                 | 166,718     | 182,611     | (15,893)   | (8.70)                  |
| 168th District Court                 | 321,302     | 230,682     | 90,621     | 39.28                   |
| 171st District Court                 | 213,734     | 225,693     | (11,959)   | (5.30)                  |
| 205th District Court                 | 93,524      | 106,313     | (12,789)   | (12.03)                 |
| 210th District Court                 | 201,080     | 206,221     | (5,141)    | (2.49)                  |
| 243rd District Court                 | 261,585     | 293,492     | (31,907)   | (10.87)                 |
| 327th District Court                 | 154,444     | 123,058     | 31,386     | 25.51                   |
| 346th District Court                 | 224,794     | 255,416     | (30,622)   | (11.99)                 |
| 383rd District Court                 | 1,900,978   | 1,723,071   | 177,907    | 10.32                   |
| 384th District Court                 | 334,476     | 222,454     | 112,022    | 50.36                   |
| 388th District Court                 | 366,206     | 275,039     | 91,167     | 33.15                   |
| 409th District Court                 | 357,647     | 333,930     | 23,717     | 7.10                    |
| Impact Court                         | 674,604     | 1,312,628   | (638,024)  | (48.61)                 |
| Tax Court                            | 128,482     | 170,381     | (41,899)   | (24.59)                 |
| Jury Duty Court                      | 374,581     | 314,810     | 59,771     | 18.99                   |
| County Court at Law No. I            | 657,200     | 640,811     | 16,389     | 2.56                    |
| County Court at Law No. 2            | 642,971     | 650,158     | (7,187)    | (1.11)                  |
| County Court at Law No. 3            | 155,662     | 137,401     | 18,261     | 13.29                   |
| County Court at Law No. 4            | 476,690     | 464,579     | 12,111     | 2.61                    |
| County Court at Law No. 5            | 162,502     | 123,233     | 39,269     | 31.87                   |
| County Court at Law No. 6            | 269,470     | 533,337     | (263,867)  | (49.47)                 |
| County Court at Law No. 7            | 331,633     | 70,082      | 261,551    | 373.21                  |
| County Criminal Court No. 1          | 562,342     | 578,726     | (16,384)   | (2.83)                  |
| County Criminal Court No. 2          | 510,026     | 545,790     | (35,764)   | (6.55)                  |
| Probate Court                        | 482,903     | 455,772     | 27,131     | 5.95                    |
| County Attorney                      | 1,893,979   | 1,896,751   | (2,772)    | (0.15)                  |
| County Clerk                         | 7,158,146   | 5,258,645   | 1,899,501  | 36.12                   |
| County Clerk - Collections           | 3,509,457   | 3,346,004   | 163,453    | 4.89                    |
| County Sheriff                       | 17,075,334  | 17,095,031  | (19,697)   | (0.12)                  |
| County Tax Assessor-Collector        | 209,595,213 | 197,733,705 | 11,861,508 | 6.00                    |
| District Clerk                       | 5,604,490   | 5,665,930   | (61,440)   | (1.08)                  |
| Domestic Relations Office            | 732,051     | 641,092     | 90,959     | 14.19                   |
| West Texas Community                 |             |             |            |                         |
| Supervision and Corrections          | 6,184,705   | 6,585,284   | (400,579)  | (6.08)                  |
| Constables - All Precincts           | 558,808     | 519,984     | 38,824     | 7.47                    |
| Justice of the Peace, Precinct No. 1 | 143,186     | 110,327     | 32,859     | 29.78                   |
| Justice of the Peace, Precinct No. 2 | 478,267     | 424,735     | 53,532     | 12.60                   |
| Justice of the Peace, Precinct No. 3 | 835,354     | 857,788     | (22,434)   | (2.62)                  |
| Justice of the Peace, Precinct No. 4 | 490,832     | 407,163     | 83,669     | 20.55                   |
| Justice of the Peace, Precinct No. 5 | 328,589     | 244,997     | 83,592     | 34.12                   |
| Justice of the Peace, Precinct No. 6 | 2,694,498   | 2,335,394   | 359,104    | 15.38                   |
| Justice of the Peace, Precinct No. 7 | 800,447     | 672,179     | 128,268    | 19,08                   |