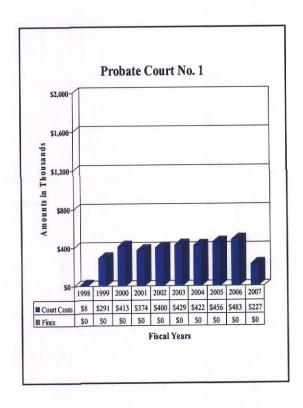

### County of El Paso, Texas Funds and Fees Collections - Comparative Summary Fiscal Years Ended September 30, 2007 and 2006

|                                        | 2007        | 2006        | Difference | % Increase/<br>Decrease |
|----------------------------------------|-------------|-------------|------------|-------------------------|
| Department                             | 2007        | 2000        | Difference | Decrease                |
| 34th District Court                    | \$208,752   | \$153,478   | \$55,274   | 36.01%                  |
| 41st District Court                    | 150,344     | 229,169     | (78,825)   | (34.40)                 |
| 65th District Court                    | 373,131     | 341,400     | 31,731     | 9.29                    |
| 120th District Court                   | 161,295     | 166,718     | (5,423)    | (3.25)                  |
| 168th District Court                   | 247,698     | 321,302     | (73,604)   | (22.91)                 |
| 171st District Court                   | 353,615     | 213,734     | 139,881    | 65.45                   |
| 205th District Court                   | 122,112     | 93,524      | 28,588     | 30.57                   |
| 210th District Court                   | 185,620     | 201,080     | (15,460)   | (7.69)                  |
| 243rd District Court                   | 300,079     | 261,585     | 38,494     | 14.72                   |
| 327th District Court                   | 195,812     | 154,444     | 41,368     | 26.79                   |
| 346th District Court                   | 214,580     | 224,794     | (10,214)   | (4.54)                  |
| 383rd District Court                   | 1,884,558   | 1,900,978   | (16,420)   | (0.86)                  |
| 384th District Court                   | 249,524     | 334,476     | (84,952)   | (25.40)                 |
| 388th District Court                   | 369,597     | 366,206     | 3,391      | 0.93                    |
| 409th District Court                   | 277,717     | 357,647     | (79,930)   | (22.35)                 |
| Impact Court                           | 885,499     | 674,604     | 210,895    | 31.26                   |
| Tax Court                              |             | 128,482     | (128,482)  | (100.00)                |
| Jury Duty Court                        | 332,354     | 374,581     | (42,227)   | (11.27)                 |
| County Court at Law No. 1              | 591,831     | 657,200     | (65, 369)  | (9.95)                  |
| County Court at Law No. 2              | 634,801     | 642,971     | (8,170)    | (1.27)                  |
| County Court at Law No. 3              | 159,309     | 155,662     | 3,647      | 2.34                    |
| County Court at Law No. 4              | 483,738     | 476,690     | 7,048      | 1.48                    |
| County Court at Law No. 5              | 275,448     | 162,502     | 112,946    | 69.50                   |
| County Court at Law No. 6              | 193,960     | 269,470     | (75,510)   | (28.02)                 |
| County Court at Law No. 7              | 429,563     | 331,633     | 97,930     | 29.53                   |
| County Criminal Court No. 1            | 548,626     | 562,342     | (13,716)   | (2.44)                  |
| County Criminal Court No. 2            | 498,751     | 510,026     | (11,275)   | (2.21)                  |
| Probate Court No. 1                    | 227,498     | 482,903     | (255,405)  | (52.89)                 |
| Probate Court No. 2                    | 238,067     |             | 238,067    | 100.00                  |
| County Attorney                        | 1,699,938   | 1,893,979   | (194,041)  | (10.25)                 |
| County Clerk                           | 7,591,663   | 7,158,146   | 433,517    | 6.06                    |
| County Clerk - Collections             | 3,292,696   | 3,509,457   | (216,761)  | (6.18)                  |
| County Sheriff                         | 17,062,826  | 17,075,334  | (12,508)   | (0.07)                  |
| County Tax Assessor-Collector          | 221,612,165 | 209,595,213 | 12,016,952 | 5.73                    |
| District Clerk                         | 6,552,045   | 5,604,490   | 947,555    | 16.91                   |
| Domestic Relations Office              | 813,338     | 732,051     | 81,287     | 11.10                   |
| West Texas Community                   |             |             |            |                         |
| Supervision and Corrections            | 6,318,203   | 6,184,705   | 133,498    | 2.16                    |
| Constables - All Precincts             | 570,177     | 558,808     | 11,369     | 2.03                    |
| Justice of the Peace, Precinct No. 1   | 123,326     | 143,186     | (19,860)   | (13.87)                 |
| Justice of the Peace, Precinct No. 2   | 579,815     | 478,267     | 101,548    | 21.23                   |
| Justice of the Peace, Precinct No. 3   | 683,343     | 835,354     | (152,011)  | (18.20)                 |
| Justice of the Peace, Precinct No. 4   | 639,447     | 490,832     | 148,615    | 30.28                   |
| Justice of the Peace, Precinct No. 5   | 332,526     | 328,589     | 3,937      | 1.20                    |
| Justice of the Peace, Precinct No. 6-1 | 2,178,790   | 2,694,498   | (515,708)  | (19.14)                 |
| Justice of the Peace, Precinct No. 6-2 | 197,315     | 600 11=     | 197,315    | 100.00                  |
| Justice of the Peace, Precinct No. 7   | 665,056     | 800,447     | (135,391)  | (16.91)                 |