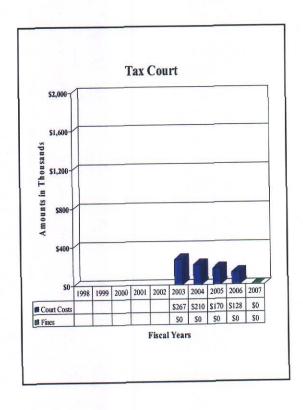

### County of El Paso, Texas Funds and Fees Collections - Comparative Summary Fiscal Years Ended September 30, 2007 and 2006

|                                        | 2007        | 2006        | Difference | % Increase/<br>Decrease |
|----------------------------------------|-------------|-------------|------------|-------------------------|
| Department                             | 2007        | 2000        | Difference | Decrease                |
| 34th District Court                    | \$208,752   | \$153,478   | \$55,274   | 36.01%                  |
| 41st District Court                    | 150,344     | 229,169     | (78,825)   | (34.40)                 |
| 65th District Court                    | 373,131     | 341,400     | 31,731     | 9.29                    |
| 120th District Court                   | 161,295     | 166,718     | (5,423)    | (3.25)                  |
| 168th District Court                   | 247,698     | 321,302     | (73,604)   | (22.91)                 |
| 171st District Court                   | 353,615     | 213,734     | 139,881    | 65.45                   |
| 205th District Court                   | 122,112     | 93,524      | 28,588     | 30.57                   |
| 210th District Court                   | 185,620     | 201,080     | (15,460)   | (7.69)                  |
| 243rd District Court                   | 300,079     | 261,585     | 38,494     | 14.72                   |
| 327th District Court                   | 195,812     | 154,444     | 41,368     | 26.79                   |
| 346th District Court                   | 214,580     | 224,794     | (10,214)   | (4.54)                  |
| 383rd District Court                   | 1,884,558   | 1,900,978   | (16,420)   | (0.86)                  |
| 384th District Court                   | 249,524     | 334,476     | (84,952)   | (25.40)                 |
| 388th District Court                   | 369,597     | 366,206     | 3,391      | 0.93                    |
| 409th District Court                   | 277,717     | 357,647     | (79,930)   | (22.35)                 |
| Impact Court                           | 885,499     | 674,604     | 210,895    | 31.26                   |
| Tax Court                              |             | 128,482     | (128,482)  | (100.00)                |
| Jury Duty Court                        | 332,354     | 374,581     | (42,227)   | (11.27)                 |
| County Court at Law No. 1              | 591,831     | 657,200     | (65, 369)  | (9.95)                  |
| County Court at Law No. 2              | 634,801     | 642,971     | (8,170)    | (1.27)                  |
| County Court at Law No. 3              | 159,309     | 155,662     | 3,647      | 2.34                    |
| County Court at Law No. 4              | 483,738     | 476,690     | 7,048      | 1.48                    |
| County Court at Law No. 5              | 275,448     | 162,502     | 112,946    | 69.50                   |
| County Court at Law No. 6              | 193,960     | 269,470     | (75,510)   | (28.02)                 |
| County Court at Law No. 7              | 429,563     | 331,633     | 97,930     | 29.53                   |
| County Criminal Court No. 1            | 548,626     | 562,342     | (13,716)   | (2.44)                  |
| County Criminal Court No. 2            | 498,751     | 510,026     | (11,275)   | (2.21)                  |
| Probate Court No. 1                    | 227,498     | 482,903     | (255,405)  | (52.89)                 |
| Probate Court No. 2                    | 238,067     |             | 238,067    | 100.00                  |
| County Attorney                        | 1,699,938   | 1,893,979   | (194,041)  | (10.25)                 |
| County Clerk                           | 7,591,663   | 7,158,146   | 433,517    | 6.06                    |
| County Clerk - Collections             | 3,292,696   | 3,509,457   | (216,761)  | (6.18)                  |
| County Sheriff                         | 17,062,826  | 17,075,334  | (12,508)   | (0.07)                  |
| County Tax Assessor-Collector          | 221,612,165 | 209,595,213 | 12,016,952 | 5.73                    |
| District Clerk                         | 6,552,045   | 5,604,490   | 947,555    | 16.91                   |
| Domestic Relations Office              | 813,338     | 732,051     | 81,287     | 11.10                   |
| West Texas Community                   |             |             |            |                         |
| Supervision and Corrections            | 6,318,203   | 6,184,705   | 133,498    | 2.16                    |
| Constables - All Precincts             | 570,177     | 558,808     | 11,369     | 2.03                    |
| Justice of the Peace, Precinct No. 1   | 123,326     | 143,186     | (19,860)   | (13.87)                 |
| Justice of the Peace, Precinct No. 2   | 579,815     | 478,267     | 101,548    | 21.23                   |
| Justice of the Peace, Precinct No. 3   | 683,343     | 835,354     | (152,011)  | (18.20)                 |
| Justice of the Peace, Precinct No. 4   | 639,447     | 490,832     | 148,615    | 30.28                   |
| Justice of the Peace, Precinct No. 5   | 332,526     | 328,589     | 3,937      | 1.20                    |
| Justice of the Peace, Precinct No. 6-1 | 2,178,790   | 2,694,498   | (515,708)  | (19.14)                 |
| Justice of the Peace, Precinct No. 6-2 | 197,315     | 600 11=     | 197,315    | 100.00                  |
| Justice of the Peace, Precinct No. 7   | 665,056     | 800,447     | (135,391)  | (16.91)                 |