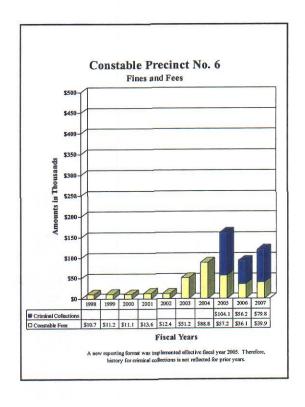

### County of El Paso, Texas Funds and Fees Collections - Comparative Summary Fiscal Years Ended September 30, 2007 and 2006

|                                        | 2007        | 2006        | Difference | % Increase/<br>Decrease |
|----------------------------------------|-------------|-------------|------------|-------------------------|
| Department                             | 2007        | 2000        | Difference | Decrease                |
| 34th District Court                    | \$208,752   | \$153,478   | \$55,274   | 36.01%                  |
| 41st District Court                    | 150,344     | 229,169     | (78,825)   | (34.40)                 |
| 65th District Court                    | 373,131     | 341,400     | 31,731     | 9.29                    |
| 120th District Court                   | 161,295     | 166,718     | (5,423)    | (3.25)                  |
| 168th District Court                   | 247,698     | 321,302     | (73,604)   | (22.91)                 |
| 171st District Court                   | 353,615     | 213,734     | 139,881    | 65.45                   |
| 205th District Court                   | 122,112     | 93,524      | 28,588     | 30.57                   |
| 210th District Court                   | 185,620     | 201,080     | (15,460)   | (7.69)                  |
| 243rd District Court                   | 300,079     | 261,585     | 38,494     | 14.72                   |
| 327th District Court                   | 195,812     | 154,444     | 41,368     | 26.79                   |
| 346th District Court                   | 214,580     | 224,794     | (10,214)   | (4.54)                  |
| 383rd District Court                   | 1,884,558   | 1,900,978   | (16,420)   | (0.86)                  |
| 384th District Court                   | 249,524     | 334,476     | (84,952)   | (25.40)                 |
| 388th District Court                   | 369,597     | 366,206     | 3,391      | 0.93                    |
| 409th District Court                   | 277,717     | 357,647     | (79,930)   | (22.35)                 |
| Impact Court                           | 885,499     | 674,604     | 210,895    | 31.26                   |
| Tax Court                              |             | 128,482     | (128,482)  | (100.00)                |
| Jury Duty Court                        | 332,354     | 374,581     | (42,227)   | (11.27)                 |
| County Court at Law No. 1              | 591,831     | 657,200     | (65, 369)  | (9.95)                  |
| County Court at Law No. 2              | 634,801     | 642,971     | (8,170)    | (1.27)                  |
| County Court at Law No. 3              | 159,309     | 155,662     | 3,647      | 2.34                    |
| County Court at Law No. 4              | 483,738     | 476,690     | 7,048      | 1.48                    |
| County Court at Law No. 5              | 275,448     | 162,502     | 112,946    | 69.50                   |
| County Court at Law No. 6              | 193,960     | 269,470     | (75,510)   | (28.02)                 |
| County Court at Law No. 7              | 429,563     | 331,633     | 97,930     | 29.53                   |
| County Criminal Court No. 1            | 548,626     | 562,342     | (13,716)   | (2.44)                  |
| County Criminal Court No. 2            | 498,751     | 510,026     | (11,275)   | (2.21)                  |
| Probate Court No. 1                    | 227,498     | 482,903     | (255,405)  | (52.89)                 |
| Probate Court No. 2                    | 238,067     |             | 238,067    | 100.00                  |
| County Attorney                        | 1,699,938   | 1,893,979   | (194,041)  | (10.25)                 |
| County Clerk                           | 7,591,663   | 7,158,146   | 433,517    | 6.06                    |
| County Clerk - Collections             | 3,292,696   | 3,509,457   | (216,761)  | (6.18)                  |
| County Sheriff                         | 17,062,826  | 17,075,334  | (12,508)   | (0.07)                  |
| County Tax Assessor-Collector          | 221,612,165 | 209,595,213 | 12,016,952 | 5.73                    |
| District Clerk                         | 6,552,045   | 5,604,490   | 947,555    | 16.91                   |
| Domestic Relations Office              | 813,338     | 732,051     | 81,287     | 11.10                   |
| West Texas Community                   |             |             |            |                         |
| Supervision and Corrections            | 6,318,203   | 6,184,705   | 133,498    | 2.16                    |
| Constables - All Precincts             | 570,177     | 558,808     | 11,369     | 2.03                    |
| Justice of the Peace, Precinct No. 1   | 123,326     | 143,186     | (19,860)   | (13.87)                 |
| Justice of the Peace, Precinct No. 2   | 579,815     | 478,267     | 101,548    | 21.23                   |
| Justice of the Peace, Precinct No. 3   | 683,343     | 835,354     | (152,011)  | (18.20)                 |
| Justice of the Peace, Precinct No. 4   | 639,447     | 490,832     | 148,615    | 30.28                   |
| Justice of the Peace, Precinct No. 5   | 332,526     | 328,589     | 3,937      | 1.20                    |
| Justice of the Peace, Precinct No. 6-1 | 2,178,790   | 2,694,498   | (515,708)  | (19.14)                 |
| Justice of the Peace, Precinct No. 6-2 | 197,315     | 600 11=     | 197,315    | 100.00                  |
| Justice of the Peace, Precinct No. 7   | 665,056     | 800,447     | (135,391)  | (16.91)                 |