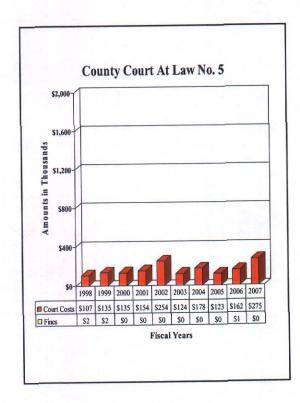

### County of El Paso, Texas Funds and Fees Collections - Comparative Summary Fiscal Years Ended September 30, 2007 and 2006

|                                        | 2007        | 2006        | Difference | % Increase/<br>Decrease |
|----------------------------------------|-------------|-------------|------------|-------------------------|
| Department                             | 2007        | 2000        | Difference | Decrease                |
| 34th District Court                    | \$208,752   | \$153,478   | \$55,274   | 36.01%                  |
| 41st District Court                    | 150,344     | 229,169     | (78,825)   | (34.40)                 |
| 65th District Court                    | 373,131     | 341,400     | 31,731     | 9.29                    |
| 120th District Court                   | 161,295     | 166,718     | (5,423)    | (3.25)                  |
| 168th District Court                   | 247,698     | 321,302     | (73,604)   | (22.91)                 |
| 171st District Court                   | 353,615     | 213,734     | 139,881    | 65.45                   |
| 205th District Court                   | 122,112     | 93,524      | 28,588     | 30.57                   |
| 210th District Court                   | 185,620     | 201,080     | (15,460)   | (7.69)                  |
| 243rd District Court                   | 300,079     | 261,585     | 38,494     | 14.72                   |
| 327th District Court                   | 195,812     | 154,444     | 41,368     | 26.79                   |
| 346th District Court                   | 214,580     | 224,794     | (10,214)   | (4.54)                  |
| 383rd District Court                   | 1,884,558   | 1,900,978   | (16,420)   | (0.86)                  |
| 384th District Court                   | 249,524     | 334,476     | (84,952)   | (25.40)                 |
| 388th District Court                   | 369,597     | 366,206     | 3,391      | 0.93                    |
| 409th District Court                   | 277,717     | 357,647     | (79,930)   | (22.35)                 |
| Impact Court                           | 885,499     | 674,604     | 210,895    | 31.26                   |
| Tax Court                              |             | 128,482     | (128,482)  | (100.00)                |
| Jury Duty Court                        | 332,354     | 374,581     | (42,227)   | (11.27)                 |
| County Court at Law No. 1              | 591,831     | 657,200     | (65, 369)  | (9.95)                  |
| County Court at Law No. 2              | 634,801     | 642,971     | (8,170)    | (1.27)                  |
| County Court at Law No. 3              | 159,309     | 155,662     | 3,647      | 2.34                    |
| County Court at Law No. 4              | 483,738     | 476,690     | 7,048      | 1.48                    |
| County Court at Law No. 5              | 275,448     | 162,502     | 112,946    | 69.50                   |
| County Court at Law No. 6              | 193,960     | 269,470     | (75,510)   | (28.02)                 |
| County Court at Law No. 7              | 429,563     | 331,633     | 97,930     | 29.53                   |
| County Criminal Court No. 1            | 548,626     | 562,342     | (13,716)   | (2.44)                  |
| County Criminal Court No. 2            | 498,751     | 510,026     | (11,275)   | (2.21)                  |
| Probate Court No. 1                    | 227,498     | 482,903     | (255,405)  | (52.89)                 |
| Probate Court No. 2                    | 238,067     |             | 238,067    | 100.00                  |
| County Attorney                        | 1,699,938   | 1,893,979   | (194,041)  | (10.25)                 |
| County Clerk                           | 7,591,663   | 7,158,146   | 433,517    | 6.06                    |
| County Clerk - Collections             | 3,292,696   | 3,509,457   | (216,761)  | (6.18)                  |
| County Sheriff                         | 17,062,826  | 17,075,334  | (12,508)   | (0.07)                  |
| County Tax Assessor-Collector          | 221,612,165 | 209,595,213 | 12,016,952 | 5.73                    |
| District Clerk                         | 6,552,045   | 5,604,490   | 947,555    | 16.91                   |
| Domestic Relations Office              | 813,338     | 732,051     | 81,287     | 11.10                   |
| West Texas Community                   |             |             |            |                         |
| Supervision and Corrections            | 6,318,203   | 6,184,705   | 133,498    | 2.16                    |
| Constables - All Precincts             | 570,177     | 558,808     | 11,369     | 2.03                    |
| Justice of the Peace, Precinct No. 1   | 123,326     | 143,186     | (19,860)   | (13.87)                 |
| Justice of the Peace, Precinct No. 2   | 579,815     | 478,267     | 101,548    | 21.23                   |
| Justice of the Peace, Precinct No. 3   | 683,343     | 835,354     | (152,011)  | (18.20)                 |
| Justice of the Peace, Precinct No. 4   | 639,447     | 490,832     | 148,615    | 30.28                   |
| Justice of the Peace, Precinct No. 5   | 332,526     | 328,589     | 3,937      | 1.20                    |
| Justice of the Peace, Precinct No. 6-1 | 2,178,790   | 2,694,498   | (515,708)  | (19.14)                 |
| Justice of the Peace, Precinct No. 6-2 | 197,315     | 600 11=     | 197,315    | 100.00                  |
| Justice of the Peace, Precinct No. 7   | 665,056     | 800,447     | (135,391)  | (16.91)                 |