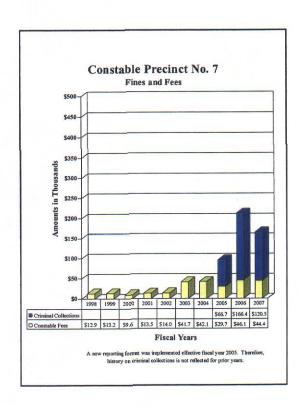

### County of El Paso, Texas Funds and Fees Collections - Comparative Summary Fiscal Years Ended September 30, 2007 and 2006

|                                        | 2007        | 2006        | Difference | % Increase/<br>Decrease |
|----------------------------------------|-------------|-------------|------------|-------------------------|
| Department                             | 2007        | 2000        | Difference | Decrease                |
| 34th District Court                    | \$208,752   | \$153,478   | \$55,274   | 36.01%                  |
| 41st District Court                    | 150,344     | 229,169     | (78,825)   | (34.40)                 |
| 65th District Court                    | 373,131     | 341,400     | 31,731     | 9.29                    |
| 120th District Court                   | 161,295     | 166,718     | (5,423)    | (3.25)                  |
| 168th District Court                   | 247,698     | 321,302     | (73,604)   | (22.91)                 |
| 171st District Court                   | 353,615     | 213,734     | 139,881    | 65.45                   |
| 205th District Court                   | 122,112     | 93,524      | 28,588     | 30.57                   |
| 210th District Court                   | 185,620     | 201,080     | (15,460)   | (7.69)                  |
| 243rd District Court                   | 300,079     | 261,585     | 38,494     | 14.72                   |
| 327th District Court                   | 195,812     | 154,444     | 41,368     | 26.79                   |
| 346th District Court                   | 214,580     | 224,794     | (10,214)   | (4.54)                  |
| 383rd District Court                   | 1,884,558   | 1,900,978   | (16,420)   | (0.86)                  |
| 384th District Court                   | 249,524     | 334,476     | (84,952)   | (25.40)                 |
| 388th District Court                   | 369,597     | 366,206     | 3,391      | 0.93                    |
| 409th District Court                   | 277,717     | 357,647     | (79,930)   | (22.35)                 |
| Impact Court                           | 885,499     | 674,604     | 210,895    | 31.26                   |
| Tax Court                              |             | 128,482     | (128,482)  | (100.00)                |
| Jury Duty Court                        | 332,354     | 374,581     | (42,227)   | (11.27)                 |
| County Court at Law No. 1              | 591,831     | 657,200     | (65, 369)  | (9.95)                  |
| County Court at Law No. 2              | 634,801     | 642,971     | (8,170)    | (1.27)                  |
| County Court at Law No. 3              | 159,309     | 155,662     | 3,647      | 2.34                    |
| County Court at Law No. 4              | 483,738     | 476,690     | 7,048      | 1.48                    |
| County Court at Law No. 5              | 275,448     | 162,502     | 112,946    | 69.50                   |
| County Court at Law No. 6              | 193,960     | 269,470     | (75,510)   | (28.02)                 |
| County Court at Law No. 7              | 429,563     | 331,633     | 97,930     | 29.53                   |
| County Criminal Court No. 1            | 548,626     | 562,342     | (13,716)   | (2.44)                  |
| County Criminal Court No. 2            | 498,751     | 510,026     | (11,275)   | (2.21)                  |
| Probate Court No. 1                    | 227,498     | 482,903     | (255,405)  | (52.89)                 |
| Probate Court No. 2                    | 238,067     |             | 238,067    | 100.00                  |
| County Attorney                        | 1,699,938   | 1,893,979   | (194,041)  | (10.25)                 |
| County Clerk                           | 7,591,663   | 7,158,146   | 433,517    | 6.06                    |
| County Clerk - Collections             | 3,292,696   | 3,509,457   | (216,761)  | (6.18)                  |
| County Sheriff                         | 17,062,826  | 17,075,334  | (12,508)   | (0.07)                  |
| County Tax Assessor-Collector          | 221,612,165 | 209,595,213 | 12,016,952 | 5.73                    |
| District Clerk                         | 6,552,045   | 5,604,490   | 947,555    | 16.91                   |
| Domestic Relations Office              | 813,338     | 732,051     | 81,287     | 11.10                   |
| West Texas Community                   |             |             |            |                         |
| Supervision and Corrections            | 6,318,203   | 6,184,705   | 133,498    | 2.16                    |
| Constables - All Precincts             | 570,177     | 558,808     | 11,369     | 2.03                    |
| Justice of the Peace, Precinct No. 1   | 123,326     | 143,186     | (19,860)   | (13.87)                 |
| Justice of the Peace, Precinct No. 2   | 579,815     | 478,267     | 101,548    | 21.23                   |
| Justice of the Peace, Precinct No. 3   | 683,343     | 835,354     | (152,011)  | (18.20)                 |
| Justice of the Peace, Precinct No. 4   | 639,447     | 490,832     | 148,615    | 30.28                   |
| Justice of the Peace, Precinct No. 5   | 332,526     | 328,589     | 3,937      | 1.20                    |
| Justice of the Peace, Precinct No. 6-1 | 2,178,790   | 2,694,498   | (515,708)  | (19.14)                 |
| Justice of the Peace, Precinct No. 6-2 | 197,315     | 600 11=     | 197,315    | 100.00                  |
| Justice of the Peace, Precinct No. 7   | 665,056     | 800,447     | (135,391)  | (16.91)                 |