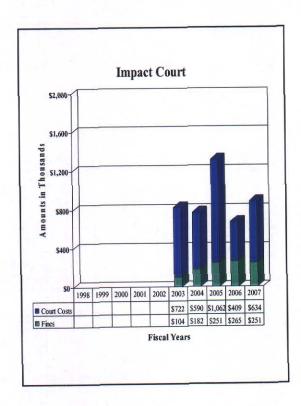

### County of El Paso, Texas Funds and Fees Collections - Comparative Summary Fiscal Years Ended September 30, 2007 and 2006

|                                        | 2007        | 2006        | Difference | % Increase/<br>Decrease |
|----------------------------------------|-------------|-------------|------------|-------------------------|
| Department                             | 2007        | 2000        | Difference | Decrease                |
| 34th District Court                    | \$208,752   | \$153,478   | \$55,274   | 36.01%                  |
| 41st District Court                    | 150,344     | 229,169     | (78,825)   | (34.40)                 |
| 65th District Court                    | 373,131     | 341,400     | 31,731     | 9.29                    |
| 120th District Court                   | 161,295     | 166,718     | (5,423)    | (3.25)                  |
| 168th District Court                   | 247,698     | 321,302     | (73,604)   | (22.91)                 |
| 171st District Court                   | 353,615     | 213,734     | 139,881    | 65.45                   |
| 205th District Court                   | 122,112     | 93,524      | 28,588     | 30.57                   |
| 210th District Court                   | 185,620     | 201,080     | (15,460)   | (7.69)                  |
| 243rd District Court                   | 300,079     | 261,585     | 38,494     | 14.72                   |
| 327th District Court                   | 195,812     | 154,444     | 41,368     | 26.79                   |
| 346th District Court                   | 214,580     | 224,794     | (10,214)   | (4.54)                  |
| 383rd District Court                   | 1,884,558   | 1,900,978   | (16,420)   | (0.86)                  |
| 384th District Court                   | 249,524     | 334,476     | (84,952)   | (25.40)                 |
| 388th District Court                   | 369,597     | 366,206     | 3,391      | 0.93                    |
| 409th District Court                   | 277,717     | 357,647     | (79,930)   | (22.35)                 |
| Impact Court                           | 885,499     | 674,604     | 210,895    | 31.26                   |
| Tax Court                              |             | 128,482     | (128,482)  | (100.00)                |
| Jury Duty Court                        | 332,354     | 374,581     | (42,227)   | (11.27)                 |
| County Court at Law No. 1              | 591,831     | 657,200     | (65, 369)  | (9.95)                  |
| County Court at Law No. 2              | 634,801     | 642,971     | (8,170)    | (1.27)                  |
| County Court at Law No. 3              | 159,309     | 155,662     | 3,647      | 2.34                    |
| County Court at Law No. 4              | 483,738     | 476,690     | 7,048      | 1.48                    |
| County Court at Law No. 5              | 275,448     | 162,502     | 112,946    | 69.50                   |
| County Court at Law No. 6              | 193,960     | 269,470     | (75,510)   | (28.02)                 |
| County Court at Law No. 7              | 429,563     | 331,633     | 97,930     | 29.53                   |
| County Criminal Court No. 1            | 548,626     | 562,342     | (13,716)   | (2.44)                  |
| County Criminal Court No. 2            | 498,751     | 510,026     | (11,275)   | (2.21)                  |
| Probate Court No. 1                    | 227,498     | 482,903     | (255,405)  | (52.89)                 |
| Probate Court No. 2                    | 238,067     |             | 238,067    | 100.00                  |
| County Attorney                        | 1,699,938   | 1,893,979   | (194,041)  | (10.25)                 |
| County Clerk                           | 7,591,663   | 7,158,146   | 433,517    | 6.06                    |
| County Clerk - Collections             | 3,292,696   | 3,509,457   | (216,761)  | (6.18)                  |
| County Sheriff                         | 17,062,826  | 17,075,334  | (12,508)   | (0.07)                  |
| County Tax Assessor-Collector          | 221,612,165 | 209,595,213 | 12,016,952 | 5.73                    |
| District Clerk                         | 6,552,045   | 5,604,490   | 947,555    | 16.91                   |
| Domestic Relations Office              | 813,338     | 732,051     | 81,287     | 11.10                   |
| West Texas Community                   |             |             |            |                         |
| Supervision and Corrections            | 6,318,203   | 6,184,705   | 133,498    | 2.16                    |
| Constables - All Precincts             | 570,177     | 558,808     | 11,369     | 2.03                    |
| Justice of the Peace, Precinct No. 1   | 123,326     | 143,186     | (19,860)   | (13.87)                 |
| Justice of the Peace, Precinct No. 2   | 579,815     | 478,267     | 101,548    | 21.23                   |
| Justice of the Peace, Precinct No. 3   | 683,343     | 835,354     | (152,011)  | (18.20)                 |
| Justice of the Peace, Precinct No. 4   | 639,447     | 490,832     | 148,615    | 30.28                   |
| Justice of the Peace, Precinct No. 5   | 332,526     | 328,589     | 3,937      | 1.20                    |
| Justice of the Peace, Precinct No. 6-1 | 2,178,790   | 2,694,498   | (515,708)  | (19.14)                 |
| Justice of the Peace, Precinct No. 6-2 | 197,315     | 600 11=     | 197,315    | 100.00                  |
| Justice of the Peace, Precinct No. 7   | 665,056     | 800,447     | (135,391)  | (16.91)                 |