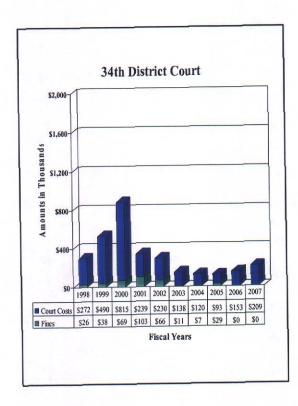

## County of El Paso, Texas 34th District Court Judge William E. Moody October 1, 2006 through September 30, 2007

#### Fines and Costs

| By County Clerk and West Texas Community Supervision and Corrections: | Fines | County<br>Court<br>Costs | State<br>Court<br>Costs | Totals    |
|-----------------------------------------------------------------------|-------|--------------------------|-------------------------|-----------|
| October                                                               |       |                          |                         |           |
| November                                                              |       |                          |                         |           |
| December                                                              |       |                          |                         |           |
| January                                                               |       |                          |                         |           |
| February                                                              |       |                          |                         |           |
| March                                                                 |       |                          |                         |           |
| April                                                                 |       |                          |                         |           |
| May                                                                   |       |                          |                         |           |
| June                                                                  |       |                          |                         |           |
| July                                                                  |       |                          |                         |           |
| August                                                                |       |                          |                         |           |
| September                                                             |       |                          |                         |           |
| •                                                                     |       |                          |                         |           |
| Totals                                                                |       |                          |                         |           |
|                                                                       |       |                          |                         |           |
|                                                                       |       |                          |                         |           |
| Civil Collections:                                                    |       | County                   | State                   |           |
|                                                                       |       | Court                    | Court                   |           |
| By District Clerk:                                                    | Fines | Costs                    | Costs                   | Totals    |
|                                                                       |       |                          |                         |           |
| October                                                               |       | \$11,756                 | \$5,160                 | \$16,916  |
| November                                                              |       | 11,622                   | 4,949                   | 16,571    |
| December                                                              |       | 17,938                   | 4,935                   | 22,873    |
| January                                                               |       | 14,501                   | 6,901                   | 21,402    |
| February                                                              |       | 9,164                    | 3,557                   | 12,721    |
| March                                                                 |       | 13,867                   | 6,532                   | 20,399    |
| April                                                                 |       | 15,474                   | 6,358                   | 21,832    |
| May                                                                   |       | 11,636                   | 4,940                   | 16,576    |
| June                                                                  |       | 13,155                   | 6,544                   | 19,699    |
| July                                                                  |       | 8,534                    | 4,171                   | 12,705    |
| August                                                                |       | 8,978                    | 4,320                   | 13,298    |
| September                                                             |       | 10,014                   | 3,746                   | 13,760    |
| Totals                                                                |       | 146,639                  | 62,113                  | 208,752   |
| Total Collections                                                     |       | \$146,639                | \$62,113                | \$208,752 |