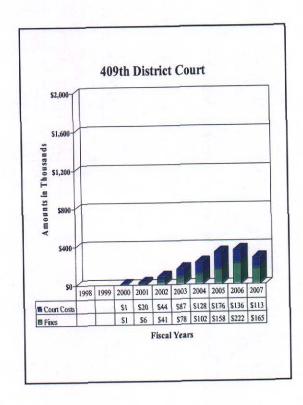

### County of El Paso, Texas Funds and Fees Collections - Comparative Summary Fiscal Years Ended September 30, 2007 and 2006

|                                        | 2007        | 2006        | Difference | % Increase/<br>Decrease |
|----------------------------------------|-------------|-------------|------------|-------------------------|
| Department                             | 2007        | 2000        | Difference | Decrease                |
| 34th District Court                    | \$208,752   | \$153,478   | \$55,274   | 36.01%                  |
| 41st District Court                    | 150,344     | 229,169     | (78,825)   | (34.40)                 |
| 65th District Court                    | 373,131     | 341,400     | 31,731     | 9.29                    |
| 120th District Court                   | 161,295     | 166,718     | (5,423)    | (3.25)                  |
| 168th District Court                   | 247,698     | 321,302     | (73,604)   | (22.91)                 |
| 171st District Court                   | 353,615     | 213,734     | 139,881    | 65.45                   |
| 205th District Court                   | 122,112     | 93,524      | 28,588     | 30.57                   |
| 210th District Court                   | 185,620     | 201,080     | (15,460)   | (7.69)                  |
| 243rd District Court                   | 300,079     | 261,585     | 38,494     | 14.72                   |
| 327th District Court                   | 195,812     | 154,444     | 41,368     | 26.79                   |
| 346th District Court                   | 214,580     | 224,794     | (10,214)   | (4.54)                  |
| 383rd District Court                   | 1,884,558   | 1,900,978   | (16,420)   | (0.86)                  |
| 384th District Court                   | 249,524     | 334,476     | (84,952)   | (25.40)                 |
| 388th District Court                   | 369,597     | 366,206     | 3,391      | 0.93                    |
| 409th District Court                   | 277,717     | 357,647     | (79,930)   | (22.35)                 |
| Impact Court                           | 885,499     | 674,604     | 210,895    | 31.26                   |
| Tax Court                              |             | 128,482     | (128,482)  | (100.00)                |
| Jury Duty Court                        | 332,354     | 374,581     | (42,227)   | (11.27)                 |
| County Court at Law No. 1              | 591,831     | 657,200     | (65, 369)  | (9.95)                  |
| County Court at Law No. 2              | 634,801     | 642,971     | (8,170)    | (1.27)                  |
| County Court at Law No. 3              | 159,309     | 155,662     | 3,647      | 2.34                    |
| County Court at Law No. 4              | 483,738     | 476,690     | 7,048      | 1.48                    |
| County Court at Law No. 5              | 275,448     | 162,502     | 112,946    | 69.50                   |
| County Court at Law No. 6              | 193,960     | 269,470     | (75,510)   | (28.02)                 |
| County Court at Law No. 7              | 429,563     | 331,633     | 97,930     | 29.53                   |
| County Criminal Court No. 1            | 548,626     | 562,342     | (13,716)   | (2.44)                  |
| County Criminal Court No. 2            | 498,751     | 510,026     | (11,275)   | (2.21)                  |
| Probate Court No. 1                    | 227,498     | 482,903     | (255,405)  | (52.89)                 |
| Probate Court No. 2                    | 238,067     |             | 238,067    | 100.00                  |
| County Attorney                        | 1,699,938   | 1,893,979   | (194,041)  | (10.25)                 |
| County Clerk                           | 7,591,663   | 7,158,146   | 433,517    | 6.06                    |
| County Clerk - Collections             | 3,292,696   | 3,509,457   | (216,761)  | (6.18)                  |
| County Sheriff                         | 17,062,826  | 17,075,334  | (12,508)   | (0.07)                  |
| County Tax Assessor-Collector          | 221,612,165 | 209,595,213 | 12,016,952 | 5.73                    |
| District Clerk                         | 6,552,045   | 5,604,490   | 947,555    | 16.91                   |
| Domestic Relations Office              | 813,338     | 732,051     | 81,287     | 11.10                   |
| West Texas Community                   |             |             |            |                         |
| Supervision and Corrections            | 6,318,203   | 6,184,705   | 133,498    | 2.16                    |
| Constables - All Precincts             | 570,177     | 558,808     | 11,369     | 2.03                    |
| Justice of the Peace, Precinct No. 1   | 123,326     | 143,186     | (19,860)   | (13.87)                 |
| Justice of the Peace, Precinct No. 2   | 579,815     | 478,267     | 101,548    | 21.23                   |
| Justice of the Peace, Precinct No. 3   | 683,343     | 835,354     | (152,011)  | (18.20)                 |
| Justice of the Peace, Precinct No. 4   | 639,447     | 490,832     | 148,615    | 30.28                   |
| Justice of the Peace, Precinct No. 5   | 332,526     | 328,589     | 3,937      | 1.20                    |
| Justice of the Peace, Precinct No. 6-1 | 2,178,790   | 2,694,498   | (515,708)  | (19.14)                 |
| Justice of the Peace, Precinct No. 6-2 | 197,315     | 600 11=     | 197,315    | 100.00                  |
| Justice of the Peace, Precinct No. 7   | 665,056     | 800,447     | (135,391)  | (16.91)                 |