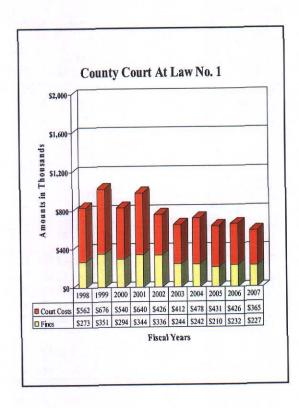

### County of El Paso, Texas Funds and Fees Collections - Comparative Summary Fiscal Years Ended September 30, 2007 and 2006

|                                        | 2007        | 2006        | Difference | % Increase/<br>Decrease |
|----------------------------------------|-------------|-------------|------------|-------------------------|
| Department                             | 2007        | 2000        | Difference | Decrease                |
| 34th District Court                    | \$208,752   | \$153,478   | \$55,274   | 36.01%                  |
| 41st District Court                    | 150,344     | 229,169     | (78,825)   | (34.40)                 |
| 65th District Court                    | 373,131     | 341,400     | 31,731     | 9.29                    |
| 120th District Court                   | 161,295     | 166,718     | (5,423)    | (3.25)                  |
| 168th District Court                   | 247,698     | 321,302     | (73,604)   | (22.91)                 |
| 171st District Court                   | 353,615     | 213,734     | 139,881    | 65.45                   |
| 205th District Court                   | 122,112     | 93,524      | 28,588     | 30.57                   |
| 210th District Court                   | 185,620     | 201,080     | (15,460)   | (7.69)                  |
| 243rd District Court                   | 300,079     | 261,585     | 38,494     | 14.72                   |
| 327th District Court                   | 195,812     | 154,444     | 41,368     | 26.79                   |
| 346th District Court                   | 214,580     | 224,794     | (10,214)   | (4.54)                  |
| 383rd District Court                   | 1,884,558   | 1,900,978   | (16,420)   | (0.86)                  |
| 384th District Court                   | 249,524     | 334,476     | (84,952)   | (25.40)                 |
| 388th District Court                   | 369,597     | 366,206     | 3,391      | 0.93                    |
| 409th District Court                   | 277,717     | 357,647     | (79,930)   | (22.35)                 |
| Impact Court                           | 885,499     | 674,604     | 210,895    | 31.26                   |
| Tax Court                              |             | 128,482     | (128,482)  | (100.00)                |
| Jury Duty Court                        | 332,354     | 374,581     | (42,227)   | (11.27)                 |
| County Court at Law No. 1              | 591,831     | 657,200     | (65, 369)  | (9.95)                  |
| County Court at Law No. 2              | 634,801     | 642,971     | (8,170)    | (1.27)                  |
| County Court at Law No. 3              | 159,309     | 155,662     | 3,647      | 2.34                    |
| County Court at Law No. 4              | 483,738     | 476,690     | 7,048      | 1.48                    |
| County Court at Law No. 5              | 275,448     | 162,502     | 112,946    | 69.50                   |
| County Court at Law No. 6              | 193,960     | 269,470     | (75,510)   | (28.02)                 |
| County Court at Law No. 7              | 429,563     | 331,633     | 97,930     | 29.53                   |
| County Criminal Court No. 1            | 548,626     | 562,342     | (13,716)   | (2.44)                  |
| County Criminal Court No. 2            | 498,751     | 510,026     | (11,275)   | (2.21)                  |
| Probate Court No. 1                    | 227,498     | 482,903     | (255,405)  | (52.89)                 |
| Probate Court No. 2                    | 238,067     |             | 238,067    | 100.00                  |
| County Attorney                        | 1,699,938   | 1,893,979   | (194,041)  | (10.25)                 |
| County Clerk                           | 7,591,663   | 7,158,146   | 433,517    | 6.06                    |
| County Clerk - Collections             | 3,292,696   | 3,509,457   | (216,761)  | (6.18)                  |
| County Sheriff                         | 17,062,826  | 17,075,334  | (12,508)   | (0.07)                  |
| County Tax Assessor-Collector          | 221,612,165 | 209,595,213 | 12,016,952 | 5.73                    |
| District Clerk                         | 6,552,045   | 5,604,490   | 947,555    | 16.91                   |
| Domestic Relations Office              | 813,338     | 732,051     | 81,287     | 11.10                   |
| West Texas Community                   |             |             |            |                         |
| Supervision and Corrections            | 6,318,203   | 6,184,705   | 133,498    | 2.16                    |
| Constables - All Precincts             | 570,177     | 558,808     | 11,369     | 2.03                    |
| Justice of the Peace, Precinct No. 1   | 123,326     | 143,186     | (19,860)   | (13.87)                 |
| Justice of the Peace, Precinct No. 2   | 579,815     | 478,267     | 101,548    | 21.23                   |
| Justice of the Peace, Precinct No. 3   | 683,343     | 835,354     | (152,011)  | (18.20)                 |
| Justice of the Peace, Precinct No. 4   | 639,447     | 490,832     | 148,615    | 30.28                   |
| Justice of the Peace, Precinct No. 5   | 332,526     | 328,589     | 3,937      | 1.20                    |
| Justice of the Peace, Precinct No. 6-1 | 2,178,790   | 2,694,498   | (515,708)  | (19.14)                 |
| Justice of the Peace, Precinct No. 6-2 | 197,315     | 600 11=     | 197,315    | 100.00                  |
| Justice of the Peace, Precinct No. 7   | 665,056     | 800,447     | (135,391)  | (16.91)                 |