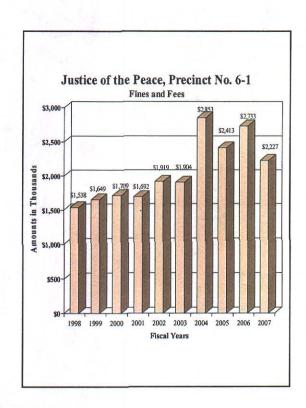

### County of El Paso, Texas Funds and Fees Collections - Comparative Summary Fiscal Years Ended September 30, 2007 and 2006

|                                        | 2007        | 2006        | Difference | % Increase/<br>Decrease |
|----------------------------------------|-------------|-------------|------------|-------------------------|
| Department                             | 2007        | 2000        | Difference | Decrease                |
| 34th District Court                    | \$208,752   | \$153,478   | \$55,274   | 36.01%                  |
| 41st District Court                    | 150,344     | 229,169     | (78,825)   | (34.40)                 |
| 65th District Court                    | 373,131     | 341,400     | 31,731     | 9.29                    |
| 120th District Court                   | 161,295     | 166,718     | (5,423)    | (3.25)                  |
| 168th District Court                   | 247,698     | 321,302     | (73,604)   | (22.91)                 |
| 171st District Court                   | 353,615     | 213,734     | 139,881    | 65.45                   |
| 205th District Court                   | 122,112     | 93,524      | 28,588     | 30.57                   |
| 210th District Court                   | 185,620     | 201,080     | (15,460)   | (7.69)                  |
| 243rd District Court                   | 300,079     | 261,585     | 38,494     | 14.72                   |
| 327th District Court                   | 195,812     | 154,444     | 41,368     | 26.79                   |
| 346th District Court                   | 214,580     | 224,794     | (10,214)   | (4.54)                  |
| 383rd District Court                   | 1,884,558   | 1,900,978   | (16,420)   | (0.86)                  |
| 384th District Court                   | 249,524     | 334,476     | (84,952)   | (25.40)                 |
| 388th District Court                   | 369,597     | 366,206     | 3,391      | 0.93                    |
| 409th District Court                   | 277,717     | 357,647     | (79,930)   | (22.35)                 |
| Impact Court                           | 885,499     | 674,604     | 210,895    | 31.26                   |
| Tax Court                              |             | 128,482     | (128,482)  | (100.00)                |
| Jury Duty Court                        | 332,354     | 374,581     | (42,227)   | (11.27)                 |
| County Court at Law No. 1              | 591,831     | 657,200     | (65, 369)  | (9.95)                  |
| County Court at Law No. 2              | 634,801     | 642,971     | (8,170)    | (1.27)                  |
| County Court at Law No. 3              | 159,309     | 155,662     | 3,647      | 2.34                    |
| County Court at Law No. 4              | 483,738     | 476,690     | 7,048      | 1.48                    |
| County Court at Law No. 5              | 275,448     | 162,502     | 112,946    | 69.50                   |
| County Court at Law No. 6              | 193,960     | 269,470     | (75,510)   | (28.02)                 |
| County Court at Law No. 7              | 429,563     | 331,633     | 97,930     | 29.53                   |
| County Criminal Court No. 1            | 548,626     | 562,342     | (13,716)   | (2.44)                  |
| County Criminal Court No. 2            | 498,751     | 510,026     | (11,275)   | (2.21)                  |
| Probate Court No. 1                    | 227,498     | 482,903     | (255,405)  | (52.89)                 |
| Probate Court No. 2                    | 238,067     |             | 238,067    | 100.00                  |
| County Attorney                        | 1,699,938   | 1,893,979   | (194,041)  | (10.25)                 |
| County Clerk                           | 7,591,663   | 7,158,146   | 433,517    | 6.06                    |
| County Clerk - Collections             | 3,292,696   | 3,509,457   | (216,761)  | (6.18)                  |
| County Sheriff                         | 17,062,826  | 17,075,334  | (12,508)   | (0.07)                  |
| County Tax Assessor-Collector          | 221,612,165 | 209,595,213 | 12,016,952 | 5.73                    |
| District Clerk                         | 6,552,045   | 5,604,490   | 947,555    | 16.91                   |
| Domestic Relations Office              | 813,338     | 732,051     | 81,287     | 11.10                   |
| West Texas Community                   |             |             |            |                         |
| Supervision and Corrections            | 6,318,203   | 6,184,705   | 133,498    | 2.16                    |
| Constables - All Precincts             | 570,177     | 558,808     | 11,369     | 2.03                    |
| Justice of the Peace, Precinct No. 1   | 123,326     | 143,186     | (19,860)   | (13.87)                 |
| Justice of the Peace, Precinct No. 2   | 579,815     | 478,267     | 101,548    | 21.23                   |
| Justice of the Peace, Precinct No. 3   | 683,343     | 835,354     | (152,011)  | (18.20)                 |
| Justice of the Peace, Precinct No. 4   | 639,447     | 490,832     | 148,615    | 30.28                   |
| Justice of the Peace, Precinct No. 5   | 332,526     | 328,589     | 3,937      | 1.20                    |
| Justice of the Peace, Precinct No. 6-1 | 2,178,790   | 2,694,498   | (515,708)  | (19.14)                 |
| Justice of the Peace, Precinct No. 6-2 | 197,315     | 600 11=     | 197,315    | 100.00                  |
| Justice of the Peace, Precinct No. 7   | 665,056     | 800,447     | (135,391)  | (16.91)                 |