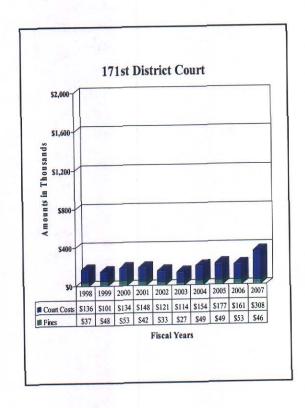

#### Fines and Costs

| By County Clerk and West Texas Community Supervision and Corrections: | Fines   | County<br>Court<br>Costs | State<br>Court<br>Costs | Totals  |
|-----------------------------------------------------------------------|---------|--------------------------|-------------------------|---------|
| October                                                               | \$5,662 | \$1,406                  | \$1,860                 | \$8,928 |
| November                                                              | 5,102   | 1,052                    | 1,356                   | 7,510   |
| December                                                              | 6,076   | 711                      | 1,095                   | 7,882   |
| January                                                               | 5,757   | 1,152                    | 1,388                   | 8,297   |
| February                                                              | 4,870   | 502                      | 803                     | 6,175   |
| March                                                                 | 4,114   | 3,260                    | 2,744                   | 10,118  |
| April                                                                 | 5,118   | 1,026                    | 1,402                   | 7,546   |
|                                                                       | 2,720   | 1,028                    | 1,997                   | 5,775   |
| May                                                                   |         | 2,306                    | 2,993                   | 8,953   |
| June                                                                  | 3,654   |                          |                         |         |
| July                                                                  | 5,227   | 1,209                    | 1,666                   | 8,102   |
| August                                                                | 5,520   | 1,604                    | 2,332                   | 9,456   |
| September                                                             | 5,114   | 1,063                    | 1,560                   | 7,737   |
| Totals                                                                | 58,934  | 16,349                   | 21,196                  | 96,479  |
| Civil Call attack                                                     |         | Country                  | State                   |         |
| Civil Collections:                                                    |         | County<br>Court          | State<br>Court          |         |
| By District Clerk:                                                    | Fines   | Costs                    | Costs                   | Totals  |
| by District Clerk.                                                    | 1 mes   |                          | C0313                   | Totals  |
| October                                                               |         | 4,286                    | 1,211                   | 5,497   |
| November                                                              |         | 2,637                    | 788                     | 3,425   |
| December                                                              |         | 2,895                    | 1,075                   | 3,970   |
| January                                                               |         | 2,243                    | 634                     | 2,877   |
| February                                                              |         | 9,227                    | 881                     | 10,108  |
| March                                                                 |         | 8,676                    | 657                     | 9,333   |
| April                                                                 |         | 458                      | 183                     | 641     |
| May                                                                   |         | 730                      | 221                     | 951     |
| June                                                                  |         | 11,106                   | 269                     | 11,375  |
| July                                                                  |         | 354                      | 50                      | 404     |
| August                                                                |         | 704                      | 96                      | 800     |
| September                                                             |         | 4,351                    | 133                     | 4,484   |
|                                                                       |         |                          |                         |         |
| Totals                                                                |         |                          |                         |         |
| Totals                                                                |         | 47,667                   | 6,198                   | 53,865  |