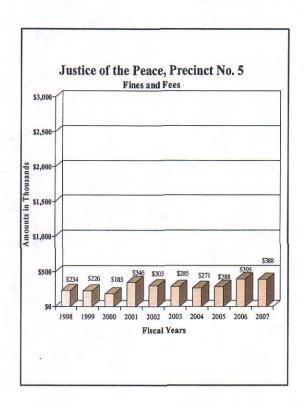

### County of El Paso, Texas Funds and Fees Collections - Comparative Summary Fiscal Years Ended September 30, 2007 and 2006

|                                        | 2007        | 2006        | Difference | % Increase/<br>Decrease |
|----------------------------------------|-------------|-------------|------------|-------------------------|
| Department                             | 2007        | 2000        | Difference | Decrease                |
| 34th District Court                    | \$208,752   | \$153,478   | \$55,274   | 36.01%                  |
| 41st District Court                    | 150,344     | 229,169     | (78,825)   | (34.40)                 |
| 65th District Court                    | 373,131     | 341,400     | 31,731     | 9.29                    |
| 120th District Court                   | 161,295     | 166,718     | (5,423)    | (3.25)                  |
| 168th District Court                   | 247,698     | 321,302     | (73,604)   | (22.91)                 |
| 171st District Court                   | 353,615     | 213,734     | 139,881    | 65.45                   |
| 205th District Court                   | 122,112     | 93,524      | 28,588     | 30.57                   |
| 210th District Court                   | 185,620     | 201,080     | (15,460)   | (7.69)                  |
| 243rd District Court                   | 300,079     | 261,585     | 38,494     | 14.72                   |
| 327th District Court                   | 195,812     | 154,444     | 41,368     | 26.79                   |
| 346th District Court                   | 214,580     | 224,794     | (10,214)   | (4.54)                  |
| 383rd District Court                   | 1,884,558   | 1,900,978   | (16,420)   | (0.86)                  |
| 384th District Court                   | 249,524     | 334,476     | (84,952)   | (25.40)                 |
| 388th District Court                   | 369,597     | 366,206     | 3,391      | 0.93                    |
| 409th District Court                   | 277,717     | 357,647     | (79,930)   | (22.35)                 |
| Impact Court                           | 885,499     | 674,604     | 210,895    | 31.26                   |
| Tax Court                              |             | 128,482     | (128,482)  | (100.00)                |
| Jury Duty Court                        | 332,354     | 374,581     | (42,227)   | (11.27)                 |
| County Court at Law No. 1              | 591,831     | 657,200     | (65, 369)  | (9.95)                  |
| County Court at Law No. 2              | 634,801     | 642,971     | (8,170)    | (1.27)                  |
| County Court at Law No. 3              | 159,309     | 155,662     | 3,647      | 2.34                    |
| County Court at Law No. 4              | 483,738     | 476,690     | 7,048      | 1.48                    |
| County Court at Law No. 5              | 275,448     | 162,502     | 112,946    | 69.50                   |
| County Court at Law No. 6              | 193,960     | 269,470     | (75,510)   | (28.02)                 |
| County Court at Law No. 7              | 429,563     | 331,633     | 97,930     | 29.53                   |
| County Criminal Court No. 1            | 548,626     | 562,342     | (13,716)   | (2.44)                  |
| County Criminal Court No. 2            | 498,751     | 510,026     | (11,275)   | (2.21)                  |
| Probate Court No. 1                    | 227,498     | 482,903     | (255,405)  | (52.89)                 |
| Probate Court No. 2                    | 238,067     |             | 238,067    | 100.00                  |
| County Attorney                        | 1,699,938   | 1,893,979   | (194,041)  | (10.25)                 |
| County Clerk                           | 7,591,663   | 7,158,146   | 433,517    | 6.06                    |
| County Clerk - Collections             | 3,292,696   | 3,509,457   | (216,761)  | (6.18)                  |
| County Sheriff                         | 17,062,826  | 17,075,334  | (12,508)   | (0.07)                  |
| County Tax Assessor-Collector          | 221,612,165 | 209,595,213 | 12,016,952 | 5.73                    |
| District Clerk                         | 6,552,045   | 5,604,490   | 947,555    | 16.91                   |
| Domestic Relations Office              | 813,338     | 732,051     | 81,287     | 11.10                   |
| West Texas Community                   |             |             |            |                         |
| Supervision and Corrections            | 6,318,203   | 6,184,705   | 133,498    | 2.16                    |
| Constables - All Precincts             | 570,177     | 558,808     | 11,369     | 2.03                    |
| Justice of the Peace, Precinct No. 1   | 123,326     | 143,186     | (19,860)   | (13.87)                 |
| Justice of the Peace, Precinct No. 2   | 579,815     | 478,267     | 101,548    | 21.23                   |
| Justice of the Peace, Precinct No. 3   | 683,343     | 835,354     | (152,011)  | (18.20)                 |
| Justice of the Peace, Precinct No. 4   | 639,447     | 490,832     | 148,615    | 30.28                   |
| Justice of the Peace, Precinct No. 5   | 332,526     | 328,589     | 3,937      | 1.20                    |
| Justice of the Peace, Precinct No. 6-1 | 2,178,790   | 2,694,498   | (515,708)  | (19.14)                 |
| Justice of the Peace, Precinct No. 6-2 | 197,315     | 600 11=     | 197,315    | 100.00                  |
| Justice of the Peace, Precinct No. 7   | 665,056     | 800,447     | (135,391)  | (16.91)                 |