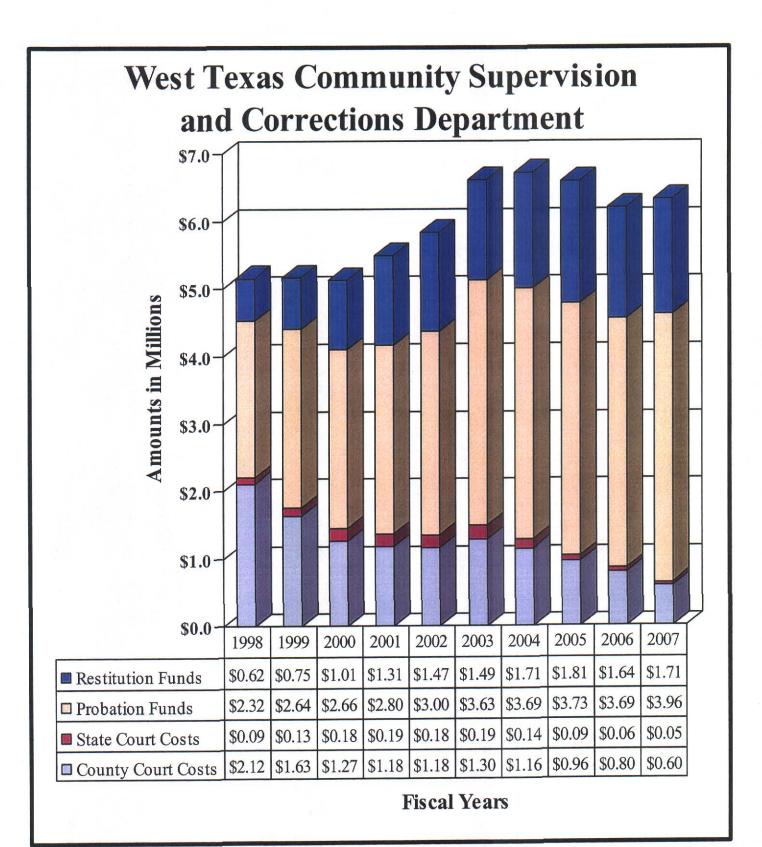

#### County of El Paso, Texas Funds and Fees Collections Fiscal Year Ended September 30, 2007

|                                              | Collections        | Fines and    |               |           | 70 . 1               |
|----------------------------------------------|--------------------|--------------|---------------|-----------|----------------------|
|                                              | on                 | Court Costs  | All Other     | Interest  | Total<br>Collections |
| Department                                   | Assessments        | Collections  | Collections   | Earned    | Conections           |
| 34th District Court                          | \$208,752          |              |               |           |                      |
| 41st District Court                          | 150,344            |              |               |           |                      |
| 65th District Court                          | 373,131            |              |               |           |                      |
| 120th District Court                         | 161,295            |              |               |           |                      |
| 168th District Court                         | 247,698            |              |               |           |                      |
| 171st District Court                         | 353,615<br>122,112 |              |               |           |                      |
| 205th District Court                         | 185,620            |              |               |           |                      |
| 210th District Court<br>243rd District Court | 300,079            |              |               |           |                      |
| 327th District Court                         | 195,812            |              |               |           |                      |
|                                              | 214,580            |              |               |           |                      |
| 346th District Court<br>383rd District Court | 1,884,558          |              |               |           |                      |
| 384th District Court                         | 249,524            |              |               |           |                      |
| 388th District Court                         | 369,597            |              |               |           |                      |
| 409th District Court                         | 277,717            |              |               |           |                      |
|                                              | 885,499            |              |               |           |                      |
| Impact Court                                 | 332,354            |              |               |           |                      |
| Jury Duty Court County Court at Law No. 1    | 591,831            |              |               |           |                      |
| County Court at Law No. 2                    | 634,801            |              |               |           |                      |
| County Court at Law No. 3                    | 159,309            |              |               |           |                      |
| County Court at Law No. 4                    | 483,738            |              |               |           |                      |
| County Court at Law No. 5                    | 275,448            |              |               |           |                      |
| County Court at Law No. 6                    | 193,960            |              |               |           |                      |
| County Court at Law No. 7                    | 429,563            |              |               |           |                      |
| County Criminal Court No. 1                  | 548,626            |              |               |           |                      |
| County Criminal Court No. 2                  | 498,751            |              |               |           |                      |
| Probate Court No. 1                          | 227,498            |              |               |           |                      |
| Probate Court No. 2                          | 238,067            |              |               |           |                      |
| Total collections by court                   | \$10,793,879       |              |               |           |                      |
| County Attorney(1)                           |                    |              | \$1,699,938   |           | \$1,699,938          |
| County Clerk                                 |                    | \$1,036,276  | 6,548,698     | \$6,689   | 7,591,663            |
| County Clerk - Collections                   |                    | 3,287,292    | 5,404         |           | 3,292,696            |
| County Sheriff                               |                    | 1,163        | 16,934,497    | 127,166   | 17,062,826           |
| County Tax Assessor-Collector                |                    |              | 221,471,616   | 140,549   | 221,612,165          |
| District Clerk                               |                    | 5,827,018    | 718,267       | 6,760     | 6,552,045            |
| Domestic Relations Office(2)                 |                    |              | 813,338       |           | 813,338              |
| West Texas Community                         |                    |              |               |           |                      |
| Supervision and Corrections(3)               | _                  | 642,130      | 5,676,073     |           | 6,318,203            |
| Total collections by department              |                    | 10,793,879   |               |           |                      |
| Constables - All Precincts(4)                |                    | 563,830      | 6,347         |           | 570,177              |
| Justice of the Peace, Precinct No. 1 (5)     |                    | 123,326      |               |           | 123,326              |
| Justice of the Peace, Precinct No. 2 (5)     |                    | 579,815      |               |           | 579,815              |
| Justice of the Peace, Precinct No. 3 (5)     |                    | 683,343      |               |           | 683,343              |
| Justice of the Peace, Precinct No. 4 (5)     |                    | 639,447      |               |           | 639,447              |
| Justice of the Peace, Precinct No. 5 (5)     |                    | 332,526      |               |           | 332,526              |
| Justice of the Peace, Precinct No. 6-1 (5)   |                    | 2,178,790    |               |           | 2,178,790            |
| Justice of the Peace, Precinct No. 6-2 (5)   |                    | 197,315      |               |           | 197,315              |
| Justice of the Peace, Precinct No. 7 (5)     | -                  | 665,056      |               |           | 665,056              |
| Total collections                            | =                  | \$16,757,327 | \$253,874,178 | \$281,164 | \$270,912,669        |

#### Notes:

- (1) Summary totals exclude collections by other county offices for bond forfeitures.
- (2) Summary totals exclude collections by District Clerk.
- (3) Summary totals exclude collections for the Sheriff's Office.
- (4) Summary totals exclude collections for criminal collections other than constable fees.
- (5) Summary totals exclude constable fees.