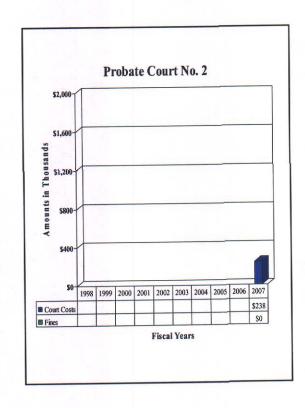

### County of El Paso, Texas Funds and Fees Collections - Comparative Summary Fiscal Years Ended September 30, 2007 and 2006

|                                        | 2007        | 2006        | Difference | % Increase/<br>Decrease |
|----------------------------------------|-------------|-------------|------------|-------------------------|
| Department                             | 2007        | 2000        | Difference | Decrease                |
| 34th District Court                    | \$208,752   | \$153,478   | \$55,274   | 36.01%                  |
| 41st District Court                    | 150,344     | 229,169     | (78,825)   | (34.40)                 |
| 65th District Court                    | 373,131     | 341,400     | 31,731     | 9.29                    |
| 120th District Court                   | 161,295     | 166,718     | (5,423)    | (3.25)                  |
| 168th District Court                   | 247,698     | 321,302     | (73,604)   | (22.91)                 |
| 171st District Court                   | 353,615     | 213,734     | 139,881    | 65.45                   |
| 205th District Court                   | 122,112     | 93,524      | 28,588     | 30.57                   |
| 210th District Court                   | 185,620     | 201,080     | (15,460)   | (7.69)                  |
| 243rd District Court                   | 300,079     | 261,585     | 38,494     | 14.72                   |
| 327th District Court                   | 195,812     | 154,444     | 41,368     | 26.79                   |
| 346th District Court                   | 214,580     | 224,794     | (10,214)   | (4.54)                  |
| 383rd District Court                   | 1,884,558   | 1,900,978   | (16,420)   | (0.86)                  |
| 384th District Court                   | 249,524     | 334,476     | (84,952)   | (25.40)                 |
| 388th District Court                   | 369,597     | 366,206     | 3,391      | 0.93                    |
| 409th District Court                   | 277,717     | 357,647     | (79,930)   | (22.35)                 |
| Impact Court                           | 885,499     | 674,604     | 210,895    | 31.26                   |
| Tax Court                              |             | 128,482     | (128,482)  | (100.00)                |
| Jury Duty Court                        | 332,354     | 374,581     | (42,227)   | (11.27)                 |
| County Court at Law No. 1              | 591,831     | 657,200     | (65, 369)  | (9.95)                  |
| County Court at Law No. 2              | 634,801     | 642,971     | (8,170)    | (1.27)                  |
| County Court at Law No. 3              | 159,309     | 155,662     | 3,647      | 2.34                    |
| County Court at Law No. 4              | 483,738     | 476,690     | 7,048      | 1.48                    |
| County Court at Law No. 5              | 275,448     | 162,502     | 112,946    | 69.50                   |
| County Court at Law No. 6              | 193,960     | 269,470     | (75,510)   | (28.02)                 |
| County Court at Law No. 7              | 429,563     | 331,633     | 97,930     | 29.53                   |
| County Criminal Court No. 1            | 548,626     | 562,342     | (13,716)   | (2.44)                  |
| County Criminal Court No. 2            | 498,751     | 510,026     | (11,275)   | (2.21)                  |
| Probate Court No. 1                    | 227,498     | 482,903     | (255,405)  | (52.89)                 |
| Probate Court No. 2                    | 238,067     |             | 238,067    | 100.00                  |
| County Attorney                        | 1,699,938   | 1,893,979   | (194,041)  | (10.25)                 |
| County Clerk                           | 7,591,663   | 7,158,146   | 433,517    | 6.06                    |
| County Clerk - Collections             | 3,292,696   | 3,509,457   | (216,761)  | (6.18)                  |
| County Sheriff                         | 17,062,826  | 17,075,334  | (12,508)   | (0.07)                  |
| County Tax Assessor-Collector          | 221,612,165 | 209,595,213 | 12,016,952 | 5.73                    |
| District Clerk                         | 6,552,045   | 5,604,490   | 947,555    | 16.91                   |
| Domestic Relations Office              | 813,338     | 732,051     | 81,287     | 11.10                   |
| West Texas Community                   |             |             |            |                         |
| Supervision and Corrections            | 6,318,203   | 6,184,705   | 133,498    | 2.16                    |
| Constables - All Precincts             | 570,177     | 558,808     | 11,369     | 2.03                    |
| Justice of the Peace, Precinct No. 1   | 123,326     | 143,186     | (19,860)   | (13.87)                 |
| Justice of the Peace, Precinct No. 2   | 579,815     | 478,267     | 101,548    | 21.23                   |
| Justice of the Peace, Precinct No. 3   | 683,343     | 835,354     | (152,011)  | (18.20)                 |
| Justice of the Peace, Precinct No. 4   | 639,447     | 490,832     | 148,615    | 30.28                   |
| Justice of the Peace, Precinct No. 5   | 332,526     | 328,589     | 3,937      | 1.20                    |
| Justice of the Peace, Precinct No. 6-1 | 2,178,790   | 2,694,498   | (515,708)  | (19.14)                 |
| Justice of the Peace, Precinct No. 6-2 | 197,315     | 600 11=     | 197,315    | 100.00                  |
| Justice of the Peace, Precinct No. 7   | 665,056     | 800,447     | (135,391)  | (16.91)                 |