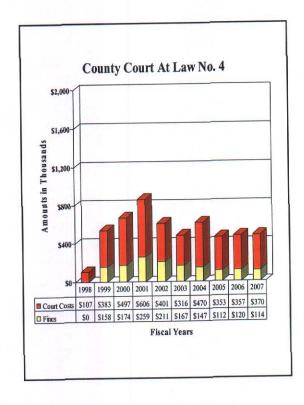

### County of El Paso, Texas Funds and Fees Collections - Comparative Summary Fiscal Years Ended September 30, 2007 and 2006

|                                        | 2007        | 2006        | Difference | % Increase/<br>Decrease |
|----------------------------------------|-------------|-------------|------------|-------------------------|
| Department                             | 2007        | 2000        | Difference | Decrease                |
| 34th District Court                    | \$208,752   | \$153,478   | \$55,274   | 36.01%                  |
| 41st District Court                    | 150,344     | 229,169     | (78,825)   | (34.40)                 |
| 65th District Court                    | 373,131     | 341,400     | 31,731     | 9.29                    |
| 120th District Court                   | 161,295     | 166,718     | (5,423)    | (3.25)                  |
| 168th District Court                   | 247,698     | 321,302     | (73,604)   | (22.91)                 |
| 171st District Court                   | 353,615     | 213,734     | 139,881    | 65.45                   |
| 205th District Court                   | 122,112     | 93,524      | 28,588     | 30.57                   |
| 210th District Court                   | 185,620     | 201,080     | (15,460)   | (7.69)                  |
| 243rd District Court                   | 300,079     | 261,585     | 38,494     | 14.72                   |
| 327th District Court                   | 195,812     | 154,444     | 41,368     | 26.79                   |
| 346th District Court                   | 214,580     | 224,794     | (10,214)   | (4.54)                  |
| 383rd District Court                   | 1,884,558   | 1,900,978   | (16,420)   | (0.86)                  |
| 384th District Court                   | 249,524     | 334,476     | (84,952)   | (25.40)                 |
| 388th District Court                   | 369,597     | 366,206     | 3,391      | 0.93                    |
| 409th District Court                   | 277,717     | 357,647     | (79,930)   | (22.35)                 |
| Impact Court                           | 885,499     | 674,604     | 210,895    | 31.26                   |
| Tax Court                              |             | 128,482     | (128,482)  | (100.00)                |
| Jury Duty Court                        | 332,354     | 374,581     | (42,227)   | (11.27)                 |
| County Court at Law No. 1              | 591,831     | 657,200     | (65, 369)  | (9.95)                  |
| County Court at Law No. 2              | 634,801     | 642,971     | (8,170)    | (1.27)                  |
| County Court at Law No. 3              | 159,309     | 155,662     | 3,647      | 2.34                    |
| County Court at Law No. 4              | 483,738     | 476,690     | 7,048      | 1.48                    |
| County Court at Law No. 5              | 275,448     | 162,502     | 112,946    | 69.50                   |
| County Court at Law No. 6              | 193,960     | 269,470     | (75,510)   | (28.02)                 |
| County Court at Law No. 7              | 429,563     | 331,633     | 97,930     | 29.53                   |
| County Criminal Court No. 1            | 548,626     | 562,342     | (13,716)   | (2.44)                  |
| County Criminal Court No. 2            | 498,751     | 510,026     | (11,275)   | (2.21)                  |
| Probate Court No. 1                    | 227,498     | 482,903     | (255,405)  | (52.89)                 |
| Probate Court No. 2                    | 238,067     |             | 238,067    | 100.00                  |
| County Attorney                        | 1,699,938   | 1,893,979   | (194,041)  | (10.25)                 |
| County Clerk                           | 7,591,663   | 7,158,146   | 433,517    | 6.06                    |
| County Clerk - Collections             | 3,292,696   | 3,509,457   | (216,761)  | (6.18)                  |
| County Sheriff                         | 17,062,826  | 17,075,334  | (12,508)   | (0.07)                  |
| County Tax Assessor-Collector          | 221,612,165 | 209,595,213 | 12,016,952 | 5.73                    |
| District Clerk                         | 6,552,045   | 5,604,490   | 947,555    | 16.91                   |
| Domestic Relations Office              | 813,338     | 732,051     | 81,287     | 11.10                   |
| West Texas Community                   |             |             |            |                         |
| Supervision and Corrections            | 6,318,203   | 6,184,705   | 133,498    | 2.16                    |
| Constables - All Precincts             | 570,177     | 558,808     | 11,369     | 2.03                    |
| Justice of the Peace, Precinct No. 1   | 123,326     | 143,186     | (19,860)   | (13.87)                 |
| Justice of the Peace, Precinct No. 2   | 579,815     | 478,267     | 101,548    | 21.23                   |
| Justice of the Peace, Precinct No. 3   | 683,343     | 835,354     | (152,011)  | (18.20)                 |
| Justice of the Peace, Precinct No. 4   | 639,447     | 490,832     | 148,615    | 30.28                   |
| Justice of the Peace, Precinct No. 5   | 332,526     | 328,589     | 3,937      | 1.20                    |
| Justice of the Peace, Precinct No. 6-1 | 2,178,790   | 2,694,498   | (515,708)  | (19.14)                 |
| Justice of the Peace, Precinct No. 6-2 | 197,315     | 600 11=     | 197,315    | 100.00                  |
| Justice of the Peace, Precinct No. 7   | 665,056     | 800,447     | (135,391)  | (16.91)                 |