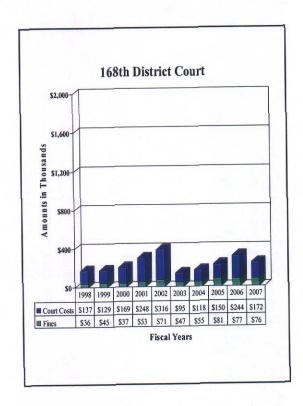

#### Fines and Costs

| By County Clerk and West Texas Community Supervision and Corrections: | Fines | County<br>Court<br>Costs | State<br>Court<br>Costs | Totals    |
|-----------------------------------------------------------------------|-------|--------------------------|-------------------------|-----------|
| October                                                               |       |                          |                         |           |
| November                                                              |       |                          |                         |           |
| December                                                              |       |                          |                         |           |
| January                                                               |       |                          |                         |           |
| February                                                              |       |                          |                         |           |
| March                                                                 |       |                          |                         |           |
| April                                                                 |       |                          |                         |           |
| May                                                                   |       |                          |                         |           |
| June                                                                  |       |                          |                         |           |
| July                                                                  |       |                          |                         |           |
| August                                                                |       |                          |                         |           |
| September                                                             |       |                          |                         |           |
| •                                                                     |       |                          |                         |           |
| Totals                                                                |       |                          |                         |           |
|                                                                       |       |                          |                         |           |
|                                                                       |       |                          |                         |           |
| Civil Collections:                                                    |       | County                   | State                   |           |
|                                                                       |       | Court                    | Court                   |           |
| By District Clerk:                                                    | Fines | Costs                    | Costs                   | Totals    |
|                                                                       |       |                          |                         |           |
| October                                                               |       | \$11,756                 | \$5,160                 | \$16,916  |
| November                                                              |       | 11,622                   | 4,949                   | 16,571    |
| December                                                              |       | 17,938                   | 4,935                   | 22,873    |
| January                                                               |       | 14,501                   | 6,901                   | 21,402    |
| February                                                              |       | 9,164                    | 3,557                   | 12,721    |
| March                                                                 |       | 13,867                   | 6,532                   | 20,399    |
| April                                                                 |       | 15,474                   | 6,358                   | 21,832    |
| May                                                                   |       | 11,636                   | 4,940                   | 16,576    |
| June                                                                  |       | 13,155                   | 6,544                   | 19,699    |
| July                                                                  |       | 8,534                    | 4,171                   | 12,705    |
| August                                                                |       | 8,978                    | 4,320                   | 13,298    |
| September                                                             |       | 10,014                   | 3,746                   | 13,760    |
| Totals                                                                |       | 146,639                  | 62,113                  | 208,752   |
| Total Collections                                                     |       | \$146,639                | \$62,113                | \$208,752 |