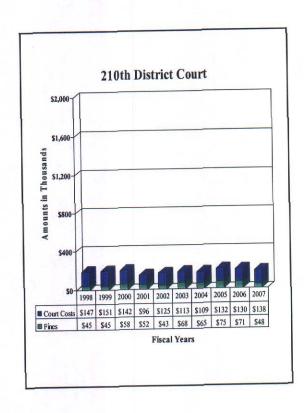

| 1,305     |
| July                                                                  |           | 454                      | 50                      | 504       |
| August                                                                |           | 17,553                   | 755                     | 18,308    |
| September                                                             |           | 2,746                    | 50                      | 2,796     |
| Totals                                                                |           | 41,727                   | 3,447                   | 45,174    |
| Total Collections                                                     | \$164,752 | \$69,478                 | \$43,487                | \$277,717 |































### County of El Paso, Texas Impact Court Visiting Judges October 1, 2006 through September 30, 2007

| By County Clerk and West Texas Community Supervision and Corrections: | Fines    | County<br>Court<br>Costs                                          | State<br>Court<br>Costs                         | Totals                                                            |
|-----------------------------------------------------------------------|----------|-------------------------------------------------------------------|-------------------------------------------------|-------------------------------------------------------------------|
|                                                                       |          |