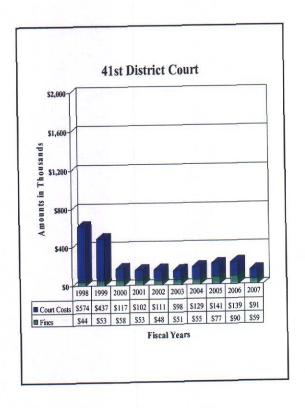

### County of El Paso, Texas 41st District Court Judge Mary Anne Bramblett October 1, 2006 through September 30, 2007

#### Fines and Costs

| By County Clerk and West Texas Community Supervision and Corrections: | Fines   | County<br>Court<br>Costs | State<br>Court<br>Costs | Totals  |
|-----------------------------------------------------------------------|---------|--------------------------|-------------------------|---------|
| October                                                               | \$5,662 | \$1,406                  | \$1,860                 | \$8,928 |
| November                                                              | 5,102   | 1,052                    | 1,356                   | 7,510   |
| December                                                              | 6,076   | 711                      | 1,095                   | 7,882   |
| January                                                               | 5,757   | 1,152                    | 1,388                   | 8,297   |
| February                                                              | 4,870   | 502                      | 803                     | 6,175   |
| March                                                                 | 4,114   | 3,260                    | 2,744                   | 10,118  |
| April                                                                 | 5,118   | 1,026                    | 1,402                   | 7,546   |
|                                                                       | 2,720   | 1,028                    | 1,997                   | 5,775   |
| May                                                                   |         | 2,306                    | 2,993                   | 8,953   |
| June                                                                  | 3,654   |                          |                         |         |
| July                                                                  | 5,227   | 1,209                    | 1,666                   | 8,102   |
| August                                                                | 5,520   | 1,604                    | 2,332                   | 9,456   |
| September                                                             | 5,114   | 1,063                    | 1,560                   | 7,737   |
| Totals                                                                | 58,934  | 16,349                   | 21,196                  | 96,479  |
| Civil Call attack                                                     |         | Country                  | State                   |         |
| Civil Collections:                                                    |         | County<br>Court          | State<br>Court          |         |
| By District Clerk:                                                    | Fines   | Costs                    | Costs                   | Totals  |
| by District Clerk.                                                    | 1 mes   |                          | C0313                   | Totals  |
| October                                                               |         | 4,286                    | 1,211                   | 5,497   |
| November                                                              |         | 2,637                    | 788                     | 3,425   |
| December                                                              |         | 2,895                    | 1,075                   | 3,970   |
| January                                                               |         | 2,243                    | 634                     | 2,877   |
| February                                                              |         | 9,227                    | 881                     | 10,108  |
| March                                                                 |         | 8,676                    | 657                     | 9,333   |
| April                                                                 |         | 458                      | 183                     | 641     |
| May                                                                   |         | 730                      | 221                     | 951     |
| June                                                                  |         | 11,106                   | 269                     | 11,375  |
| July                                                                  |         | 354                      | 50                      | 404     |
| August                                                                |         | 704                      | 96                      | 800     |
| September                                                             |         | 4,351                    | 133                     | 4,484   |
|                                                                       |         |                          |                         |         |
| Totals                                                                |         |                          |                         |         |
| Totals                                                                |         | 47,667                   | 6,198                   | 53,865  |