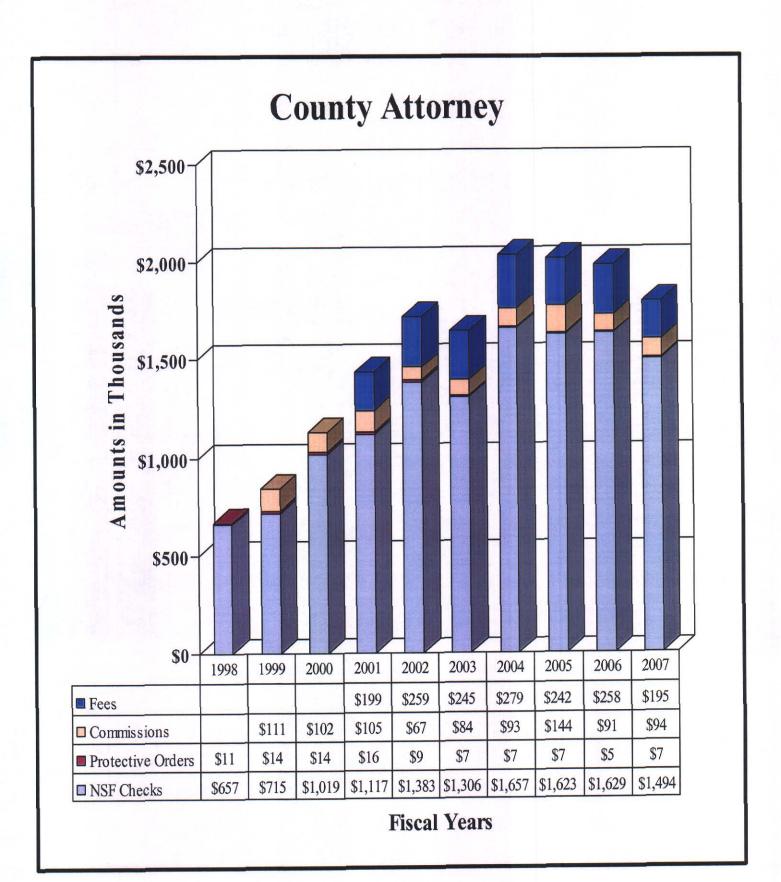

### County of El Paso, Texas Funds and Fees Collections - Comparative Summary Fiscal Years Ended September 30, 2007 and 2006

|                                        | 2007        | 2006        | Difference | % Increase/<br>Decrease |
|----------------------------------------|-------------|-------------|------------|-------------------------|
| Department                             | 2007        | 2000        | Difference | Decrease                |
| 34th District Court                    | \$208,752   | \$153,478   | \$55,274   | 36.01%                  |
| 41st District Court                    | 150,344     | 229,169     | (78,825)   | (34.40)                 |
| 65th District Court                    | 373,131     | 341,400     | 31,731     | 9.29                    |
| 120th District Court                   | 161,295     | 166,718     | (5,423)    | (3.25)                  |
| 168th District Court                   | 247,698     | 321,302     | (73,604)   | (22.91)                 |
| 171st District Court                   | 353,615     | 213,734     | 139,881    | 65.45                   |
| 205th District Court                   | 122,112     | 93,524      | 28,588     | 30.57                   |
| 210th District Court                   | 185,620     | 201,080     | (15,460)   | (7.69)                  |
| 243rd District Court                   | 300,079     | 261,585     | 38,494     | 14.72                   |
| 327th District Court                   | 195,812     | 154,444     | 41,368     | 26.79                   |
| 346th District Court                   | 214,580     | 224,794     | (10,214)   | (4.54)                  |
| 383rd District Court                   | 1,884,558   | 1,900,978   | (16,420)   | (0.86)                  |
| 384th District Court                   | 249,524     | 334,476     | (84,952)   | (25.40)                 |
| 388th District Court                   | 369,597     | 366,206     | 3,391      | 0.93                    |
| 409th District Court                   | 277,717     | 357,647     | (79,930)   | (22.35)                 |
| Impact Court                           | 885,499     | 674,604     | 210,895    | 31.26                   |
| Tax Court                              |             | 128,482     | (128,482)  | (100.00)                |
| Jury Duty Court                        | 332,354     | 374,581     | (42,227)   | (11.27)                 |
| County Court at Law No. 1              | 591,831     | 657,200     | (65, 369)  | (9.95)                  |
| County Court at Law No. 2              | 634,801     | 642,971     | (8,170)    | (1.27)                  |
| County Court at Law No. 3              | 159,309     | 155,662     | 3,647      | 2.34                    |
| County Court at Law No. 4              | 483,738     | 476,690     | 7,048      | 1.48                    |
| County Court at Law No. 5              | 275,448     | 162,502     | 112,946    | 69.50                   |
| County Court at Law No. 6              | 193,960     | 269,470     | (75,510)   | (28.02)                 |
| County Court at Law No. 7              | 429,563     | 331,633     | 97,930     | 29.53                   |
| County Criminal Court No. 1            | 548,626     | 562,342     | (13,716)   | (2.44)                  |
| County Criminal Court No. 2            | 498,751     | 510,026     | (11,275)   | (2.21)                  |
| Probate Court No. 1                    | 227,498     | 482,903     | (255,405)  | (52.89)                 |
| Probate Court No. 2                    | 238,067     |             | 238,067    | 100.00                  |
| County Attorney                        | 1,699,938   | 1,893,979   | (194,041)  | (10.25)                 |
| County Clerk                           | 7,591,663   | 7,158,146   | 433,517    | 6.06                    |
| County Clerk - Collections             | 3,292,696   | 3,509,457   | (216,761)  | (6.18)                  |
| County Sheriff                         | 17,062,826  | 17,075,334  | (12,508)   | (0.07)                  |
| County Tax Assessor-Collector          | 221,612,165 | 209,595,213 | 12,016,952 | 5.73                    |
| District Clerk                         | 6,552,045   | 5,604,490   | 947,555    | 16.91                   |
| Domestic Relations Office              | 813,338     | 732,051     | 81,287     | 11.10                   |
| West Texas Community                   |             |             |            |                         |
| Supervision and Corrections            | 6,318,203   | 6,184,705   | 133,498    | 2.16                    |
| Constables - All Precincts             | 570,177     | 558,808     | 11,369     | 2.03                    |
| Justice of the Peace, Precinct No. 1   | 123,326     | 143,186     | (19,860)   | (13.87)                 |
| Justice of the Peace, Precinct No. 2   | 579,815     | 478,267     | 101,548    | 21.23                   |
| Justice of the Peace, Precinct No. 3   | 683,343     | 835,354     | (152,011)  | (18.20)                 |
| Justice of the Peace, Precinct No. 4   | 639,447     | 490,832     | 148,615    | 30.28                   |
| Justice of the Peace, Precinct No. 5   | 332,526     | 328,589     | 3,937      | 1.20                    |
| Justice of the Peace, Precinct No. 6-1 | 2,178,790   | 2,694,498   | (515,708)  | (19.14)                 |
| Justice of the Peace, Precinct No. 6-2 | 197,315     | 600 11=     | 197,315    | 100.00                  |
| Justice of the Peace, Precinct No. 7   | 665,056     | 800,447     | (135,391)  | (16.91)                 |