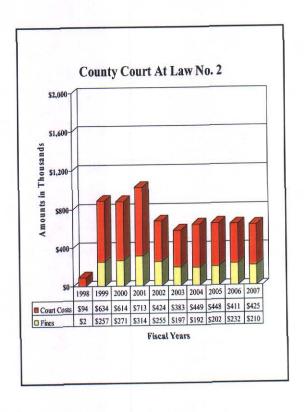

### County of El Paso, Texas Funds and Fees Collections - Comparative Summary Fiscal Years Ended September 30, 2007 and 2006

|                                        | 2007        | 2006        | Difference | % Increase/<br>Decrease |
|----------------------------------------|-------------|-------------|------------|-------------------------|
| Department                             | 2007        | 2000        | Difference | Decrease                |
| 34th District Court                    | \$208,752   | \$153,478   | \$55,274   | 36.01%                  |
| 41st District Court                    | 150,344     | 229,169     | (78,825)   | (34.40)                 |
| 65th District Court                    | 373,131     | 341,400     | 31,731     | 9.29                    |
| 120th District Court                   | 161,295     | 166,718     | (5,423)    | (3.25)                  |
| 168th District Court                   | 247,698     | 321,302     | (73,604)   | (22.91)                 |
| 171st District Court                   | 353,615     | 213,734     | 139,881    | 65.45                   |
| 205th District Court                   | 122,112     | 93,524      | 28,588     | 30.57                   |
| 210th District Court                   | 185,620     | 201,080     | (15,460)   | (7.69)                  |
| 243rd District Court                   | 300,079     | 261,585     | 38,494     | 14.72                   |
| 327th District Court                   | 195,812     | 154,444     | 41,368     | 26.79                   |
| 346th District Court                   | 214,580     | 224,794     | (10,214)   | (4.54)                  |
| 383rd District Court                   | 1,884,558   | 1,900,978   | (16,420)   | (0.86)                  |
| 384th District Court                   | 249,524     | 334,476     | (84,952)   | (25.40)                 |
| 388th District Court                   | 369,597     | 366,206     | 3,391      | 0.93                    |
| 409th District Court                   | 277,717     | 357,647     | (79,930)   | (22.35)                 |
| Impact Court                           | 885,499     | 674,604     | 210,895    | 31.26                   |
| Tax Court                              |             | 128,482     | (128,482)  | (100.00)                |
| Jury Duty Court                        | 332,354     | 374,581     | (42,227)   | (11.27)                 |
| County Court at Law No. 1              | 591,831     | 657,200     | (65, 369)  | (9.95)                  |
| County Court at Law No. 2              | 634,801     | 642,971     | (8,170)    | (1.27)                  |
| County Court at Law No. 3              | 159,309     | 155,662     | 3,647      | 2.34                    |
| County Court at Law No. 4              | 483,738     | 476,690     | 7,048      | 1.48                    |
| County Court at Law No. 5              | 275,448     | 162,502     | 112,946    | 69.50                   |
| County Court at Law No. 6              | 193,960     | 269,470     | (75,510)   | (28.02)                 |
| County Court at Law No. 7              | 429,563     | 331,633     | 97,930     | 29.53                   |
| County Criminal Court No. 1            | 548,626     | 562,342     | (13,716)   | (2.44)                  |
| County Criminal Court No. 2            | 498,751     | 510,026     | (11,275)   | (2.21)                  |
| Probate Court No. 1                    | 227,498     | 482,903     | (255,405)  | (52.89)                 |
| Probate Court No. 2                    | 238,067     |             | 238,067    | 100.00                  |
| County Attorney                        | 1,699,938   | 1,893,979   | (194,041)  | (10.25)                 |
| County Clerk                           | 7,591,663   | 7,158,146   | 433,517    | 6.06                    |
| County Clerk - Collections             | 3,292,696   | 3,509,457   | (216,761)  | (6.18)                  |
| County Sheriff                         | 17,062,826  | 17,075,334  | (12,508)   | (0.07)                  |
| County Tax Assessor-Collector          | 221,612,165 | 209,595,213 | 12,016,952 | 5.73                    |
| District Clerk                         | 6,552,045   | 5,604,490   | 947,555    | 16.91                   |
| Domestic Relations Office              | 813,338     | 732,051     | 81,287     | 11.10                   |
| West Texas Community                   |             |             |            |                         |
| Supervision and Corrections            | 6,318,203   | 6,184,705   | 133,498    | 2.16                    |
| Constables - All Precincts             | 570,177     | 558,808     | 11,369     | 2.03                    |
| Justice of the Peace, Precinct No. 1   | 123,326     | 143,186     | (19,860)   | (13.87)                 |
| Justice of the Peace, Precinct No. 2   | 579,815     | 478,267     | 101,548    | 21.23                   |
| Justice of the Peace, Precinct No. 3   | 683,343     | 835,354     | (152,011)  | (18.20)                 |
| Justice of the Peace, Precinct No. 4   | 639,447     | 490,832     | 148,615    | 30.28                   |
| Justice of the Peace, Precinct No. 5   | 332,526     | 328,589     | 3,937      | 1.20                    |
| Justice of the Peace, Precinct No. 6-1 | 2,178,790   | 2,694,498   | (515,708)  | (19.14)                 |
| Justice of the Peace, Precinct No. 6-2 | 197,315     | 600 11=     | 197,315    | 100.00                  |
| Justice of the Peace, Precinct No. 7   | 665,056     | 800,447     | (135,391)  | (16.91)                 |