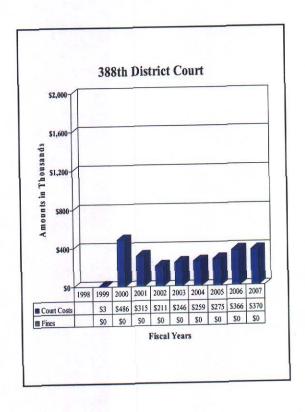

### County of El Paso, Texas Funds and Fees Collections - Comparative Summary Fiscal Years Ended September 30, 2007 and 2006

|                                        | 2007        | 2006        | Difference | % Increase/<br>Decrease |
|----------------------------------------|-------------|-------------|------------|-------------------------|
| Department                             | 2007        | 2000        | Difference | Decrease                |
| 34th District Court                    | \$208,752   | \$153,478   | \$55,274   | 36.01%                  |
| 41st District Court                    | 150,344     | 229,169     | (78,825)   | (34.40)                 |
| 65th District Court                    | 373,131     | 341,400     | 31,731     | 9.29                    |
| 120th District Court                   | 161,295     | 166,718     | (5,423)    | (3.25)                  |
| 168th District Court                   | 247,698     | 321,302     | (73,604)   | (22.91)                 |
| 171st District Court                   | 353,615     | 213,734     | 139,881    | 65.45                   |
| 205th District Court                   | 122,112     | 93,524      | 28,588     | 30.57                   |
| 210th District Court                   | 185,620     | 201,080     | (15,460)   | (7.69)                  |
| 243rd District Court                   | 300,079     | 261,585     | 38,494     | 14.72                   |
| 327th District Court                   | 195,812     | 154,444     | 41,368     | 26.79                   |
| 346th District Court                   | 214,580     | 224,794     | (10,214)   | (4.54)                  |
| 383rd District Court                   | 1,884,558   | 1,900,978   | (16,420)   | (0.86)                  |
| 384th District Court                   | 249,524     | 334,476     | (84,952)   | (25.40)                 |
| 388th District Court                   | 369,597     | 366,206     | 3,391      | 0.93                    |
| 409th District Court                   | 277,717     | 357,647     | (79,930)   | (22.35)                 |
| Impact Court                           | 885,499     | 674,604     | 210,895    | 31.26                   |
| Tax Court                              |             | 128,482     | (128,482)  | (100.00)                |
| Jury Duty Court                        | 332,354     | 374,581     | (42,227)   | (11.27)                 |
| County Court at Law No. 1              | 591,831     | 657,200     | (65, 369)  | (9.95)                  |
| County Court at Law No. 2              | 634,801     | 642,971     | (8,170)    | (1.27)                  |
| County Court at Law No. 3              | 159,309     | 155,662     | 3,647      | 2.34                    |
| County Court at Law No. 4              | 483,738     | 476,690     | 7,048      | 1.48                    |
| County Court at Law No. 5              | 275,448     | 162,502     | 112,946    | 69.50                   |
| County Court at Law No. 6              | 193,960     | 269,470     | (75,510)   | (28.02)                 |
| County Court at Law No. 7              | 429,563     | 331,633     | 97,930     | 29.53                   |
| County Criminal Court No. 1            | 548,626     | 562,342     | (13,716)   | (2.44)                  |
| County Criminal Court No. 2            | 498,751     | 510,026     | (11,275)   | (2.21)                  |
| Probate Court No. 1                    | 227,498     | 482,903     | (255,405)  | (52.89)                 |
| Probate Court No. 2                    | 238,067     |             | 238,067    | 100.00                  |
| County Attorney                        | 1,699,938   | 1,893,979   | (194,041)  | (10.25)                 |
| County Clerk                           | 7,591,663   | 7,158,146   | 433,517    | 6.06                    |
| County Clerk - Collections             | 3,292,696   | 3,509,457   | (216,761)  | (6.18)                  |
| County Sheriff                         | 17,062,826  | 17,075,334  | (12,508)   | (0.07)                  |
| County Tax Assessor-Collector          | 221,612,165 | 209,595,213 | 12,016,952 | 5.73                    |
| District Clerk                         | 6,552,045   | 5,604,490   | 947,555    | 16.91                   |
| Domestic Relations Office              | 813,338     | 732,051     | 81,287     | 11.10                   |
| West Texas Community                   |             |             |            |                         |
| Supervision and Corrections            | 6,318,203   | 6,184,705   | 133,498    | 2.16                    |
| Constables - All Precincts             | 570,177     | 558,808     | 11,369     | 2.03                    |
| Justice of the Peace, Precinct No. 1   | 123,326     | 143,186     | (19,860)   | (13.87)                 |
| Justice of the Peace, Precinct No. 2   | 579,815     | 478,267     | 101,548    | 21.23                   |
| Justice of the Peace, Precinct No. 3   | 683,343     | 835,354     | (152,011)  | (18.20)                 |
| Justice of the Peace, Precinct No. 4   | 639,447     | 490,832     | 148,615    | 30.28                   |
| Justice of the Peace, Precinct No. 5   | 332,526     | 328,589     | 3,937      | 1.20                    |
| Justice of the Peace, Precinct No. 6-1 | 2,178,790   | 2,694,498   | (515,708)  | (19.14)                 |
| Justice of the Peace, Precinct No. 6-2 | 197,315     | 600 11=     | 197,315    | 100.00                  |
| Justice of the Peace, Precinct No. 7   | 665,056     | 800,447     | (135,391)  | (16.91)                 |