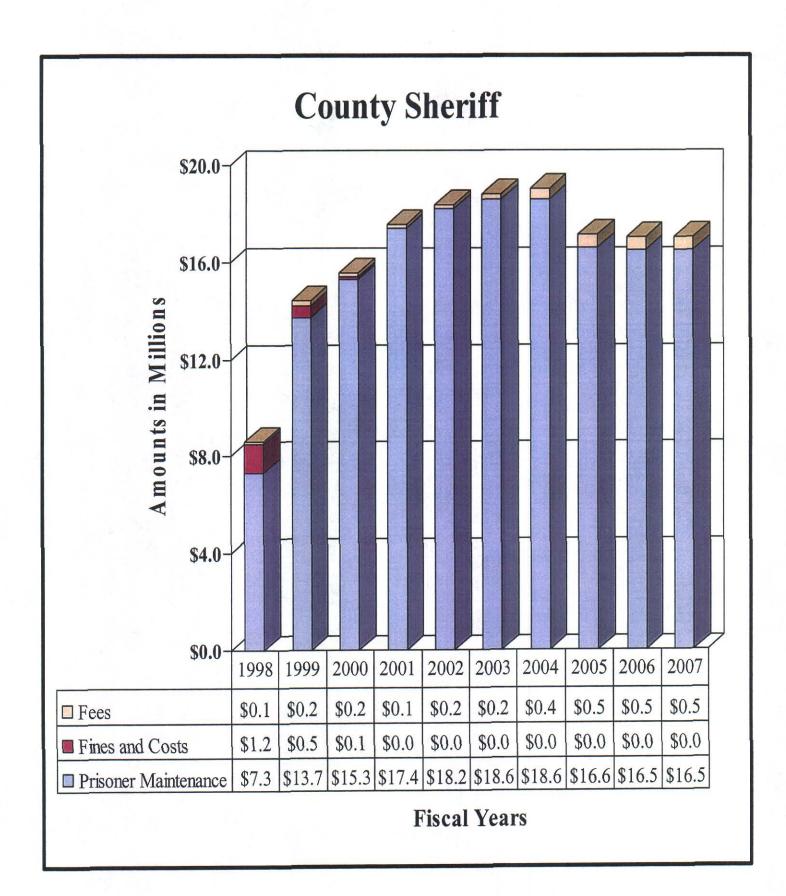

### County of El Paso, Texas Funds and Fees Collections - Comparative Summary Fiscal Years Ended September 30, 2007 and 2006

|                                        | 2007        | 2006        | Difference | % Increase/<br>Decrease |
|----------------------------------------|-------------|-------------|------------|-------------------------|
| Department                             | 2007        | 2000        | Difference | Decrease                |
| 34th District Court                    | \$208,752   | \$153,478   | \$55,274   | 36.01%                  |
| 41st District Court                    | 150,344     | 229,169     | (78,825)   | (34.40)                 |
| 65th District Court                    | 373,131     | 341,400     | 31,731     | 9.29                    |
| 120th District Court                   | 161,295     | 166,718     | (5,423)    | (3.25)                  |
| 168th District Court                   | 247,698     | 321,302     | (73,604)   | (22.91)                 |
| 171st District Court                   | 353,615     | 213,734     | 139,881    | 65.45                   |
| 205th District Court                   | 122,112     | 93,524      | 28,588     | 30.57                   |
| 210th District Court                   | 185,620     | 201,080     | (15,460)   | (7.69)                  |
| 243rd District Court                   | 300,079     | 261,585     | 38,494     | 14.72                   |
| 327th District Court                   | 195,812     | 154,444     | 41,368     | 26.79                   |
| 346th District Court                   | 214,580     | 224,794     | (10,214)   | (4.54)                  |
| 383rd District Court                   | 1,884,558   | 1,900,978   | (16,420)   | (0.86)                  |
| 384th District Court                   | 249,524     | 334,476     | (84,952)   | (25.40)                 |
| 388th District Court                   | 369,597     | 366,206     | 3,391      | 0.93                    |
| 409th District Court                   | 277,717     | 357,647     | (79,930)   | (22.35)                 |
| Impact Court                           | 885,499     | 674,604     | 210,895    | 31.26                   |
| Tax Court                              |             | 128,482     | (128,482)  | (100.00)                |
| Jury Duty Court                        | 332,354     | 374,581     | (42,227)   | (11.27)                 |
| County Court at Law No. 1              | 591,831     | 657,200     | (65, 369)  | (9.95)                  |
| County Court at Law No. 2              | 634,801     | 642,971     | (8,170)    | (1.27)                  |
| County Court at Law No. 3              | 159,309     | 155,662     | 3,647      | 2.34                    |
| County Court at Law No. 4              | 483,738     | 476,690     | 7,048      | 1.48                    |
| County Court at Law No. 5              | 275,448     | 162,502     | 112,946    | 69.50                   |
| County Court at Law No. 6              | 193,960     | 269,470     | (75,510)   | (28.02)                 |
| County Court at Law No. 7              | 429,563     | 331,633     | 97,930     | 29.53                   |
| County Criminal Court No. 1            | 548,626     | 562,342     | (13,716)   | (2.44)                  |
| County Criminal Court No. 2            | 498,751     | 510,026     | (11,275)   | (2.21)                  |
| Probate Court No. 1                    | 227,498     | 482,903     | (255,405)  | (52.89)                 |
| Probate Court No. 2                    | 238,067     |             | 238,067    | 100.00                  |
| County Attorney                        | 1,699,938   | 1,893,979   | (194,041)  | (10.25)                 |
| County Clerk                           | 7,591,663   | 7,158,146   | 433,517    | 6.06                    |
| County Clerk - Collections             | 3,292,696   | 3,509,457   | (216,761)  | (6.18)                  |
| County Sheriff                         | 17,062,826  | 17,075,334  | (12,508)   | (0.07)                  |
| County Tax Assessor-Collector          | 221,612,165 | 209,595,213 | 12,016,952 | 5.73                    |
| District Clerk                         | 6,552,045   | 5,604,490   | 947,555    | 16.91                   |
| Domestic Relations Office              | 813,338     | 732,051     | 81,287     | 11.10                   |
| West Texas Community                   |             |             |            |                         |
| Supervision and Corrections            | 6,318,203   | 6,184,705   | 133,498    | 2.16                    |
| Constables - All Precincts             | 570,177     | 558,808     | 11,369     | 2.03                    |
| Justice of the Peace, Precinct No. 1   | 123,326     | 143,186     | (19,860)   | (13.87)                 |
| Justice of the Peace, Precinct No. 2   | 579,815     | 478,267     | 101,548    | 21.23                   |
| Justice of the Peace, Precinct No. 3   | 683,343     | 835,354     | (152,011)  | (18.20)                 |
| Justice of the Peace, Precinct No. 4   | 639,447     | 490,832     | 148,615    | 30.28                   |
| Justice of the Peace, Precinct No. 5   | 332,526     | 328,589     | 3,937      | 1.20                    |
| Justice of the Peace, Precinct No. 6-1 | 2,178,790   | 2,694,498   | (515,708)  | (19.14)                 |
| Justice of the Peace, Precinct No. 6-2 | 197,315     | 600 11=     | 197,315    | 100.00                  |
| Justice of the Peace, Precinct No. 7   | 665,056     | 800,447     | (135,391)  | (16.91)                 |