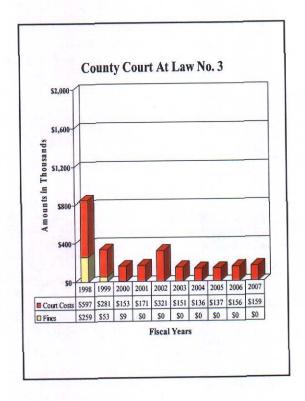

### County of El Paso, Texas Funds and Fees Collections - Comparative Summary Fiscal Years Ended September 30, 2007 and 2006

|                                        | 2007        | 2006        | Difference | % Increase/<br>Decrease |
|----------------------------------------|-------------|-------------|------------|-------------------------|
| Department                             | 2007        | 2000        | Difference | Decrease                |
| 34th District Court                    | \$208,752   | \$153,478   | \$55,274   | 36.01%                  |
| 41st District Court                    | 150,344     | 229,169     | (78,825)   | (34.40)                 |
| 65th District Court                    | 373,131     | 341,400     | 31,731     | 9.29                    |
| 120th District Court                   | 161,295     | 166,718     | (5,423)    | (3.25)                  |
| 168th District Court                   | 247,698     | 321,302     | (73,604)   | (22.91)                 |
| 171st District Court                   | 353,615     | 213,734     | 139,881    | 65.45                   |
| 205th District Court                   | 122,112     | 93,524      | 28,588     | 30.57                   |
| 210th District Court                   | 185,620     | 201,080     | (15,460)   | (7.69)                  |
| 243rd District Court                   | 300,079     | 261,585     | 38,494     | 14.72                   |
| 327th District Court                   | 195,812     | 154,444     | 41,368     | 26.79                   |
| 346th District Court                   | 214,580     | 224,794     | (10,214)   | (4.54)                  |
| 383rd District Court                   | 1,884,558   | 1,900,978   | (16,420)   | (0.86)                  |
| 384th District Court                   | 249,524     | 334,476     | (84,952)   | (25.40)                 |
| 388th District Court                   | 369,597     | 366,206     | 3,391      | 0.93                    |
| 409th District Court                   | 277,717     | 357,647     | (79,930)   | (22.35)                 |
| Impact Court                           | 885,499     | 674,604     | 210,895    | 31.26                   |
| Tax Court                              |             | 128,482     | (128,482)  | (100.00)                |
| Jury Duty Court                        | 332,354     | 374,581     | (42,227)   | (11.27)                 |
| County Court at Law No. 1              | 591,831     | 657,200     | (65, 369)  | (9.95)                  |
| County Court at Law No. 2              | 634,801     | 642,971     | (8,170)    | (1.27)                  |
| County Court at Law No. 3              | 159,309     | 155,662     | 3,647      | 2.34                    |
| County Court at Law No. 4              | 483,738     | 476,690     | 7,048      | 1.48                    |
| County Court at Law No. 5              | 275,448     | 162,502     | 112,946    | 69.50                   |
| County Court at Law No. 6              | 193,960     | 269,470     | (75,510)   | (28.02)                 |
| County Court at Law No. 7              | 429,563     | 331,633     | 97,930     | 29.53                   |
| County Criminal Court No. 1            | 548,626     | 562,342     | (13,716)   | (2.44)                  |
| County Criminal Court No. 2            | 498,751     | 510,026     | (11,275)   | (2.21)                  |
| Probate Court No. 1                    | 227,498     | 482,903     | (255,405)  | (52.89)                 |
| Probate Court No. 2                    | 238,067     |             | 238,067    | 100.00                  |
| County Attorney                        | 1,699,938   | 1,893,979   | (194,041)  | (10.25)                 |
| County Clerk                           | 7,591,663   | 7,158,146   | 433,517    | 6.06                    |
| County Clerk - Collections             | 3,292,696   | 3,509,457   | (216,761)  | (6.18)                  |
| County Sheriff                         | 17,062,826  | 17,075,334  | (12,508)   | (0.07)                  |
| County Tax Assessor-Collector          | 221,612,165 | 209,595,213 | 12,016,952 | 5.73                    |
| District Clerk                         | 6,552,045   | 5,604,490   | 947,555    | 16.91                   |
| Domestic Relations Office              | 813,338     | 732,051     | 81,287     | 11.10                   |
| West Texas Community                   |             |             |            |                         |
| Supervision and Corrections            | 6,318,203   | 6,184,705   | 133,498    | 2.16                    |
| Constables - All Precincts             | 570,177     | 558,808     | 11,369     | 2.03                    |
| Justice of the Peace, Precinct No. 1   | 123,326     | 143,186     | (19,860)   | (13.87)                 |
| Justice of the Peace, Precinct No. 2   | 579,815     | 478,267     | 101,548    | 21.23                   |
| Justice of the Peace, Precinct No. 3   | 683,343     | 835,354     | (152,011)  | (18.20)                 |
| Justice of the Peace, Precinct No. 4   | 639,447     | 490,832     | 148,615    | 30.28                   |
| Justice of the Peace, Precinct No. 5   | 332,526     | 328,589     | 3,937      | 1.20                    |
| Justice of the Peace, Precinct No. 6-1 | 2,178,790   | 2,694,498   | (515,708)  | (19.14)                 |
| Justice of the Peace, Precinct No. 6-2 | 197,315     | 600 11=     | 197,315    | 100.00                  |
| Justice of the Peace, Precinct No. 7   | 665,056     | 800,447     | (135,391)  | (16.91)                 |