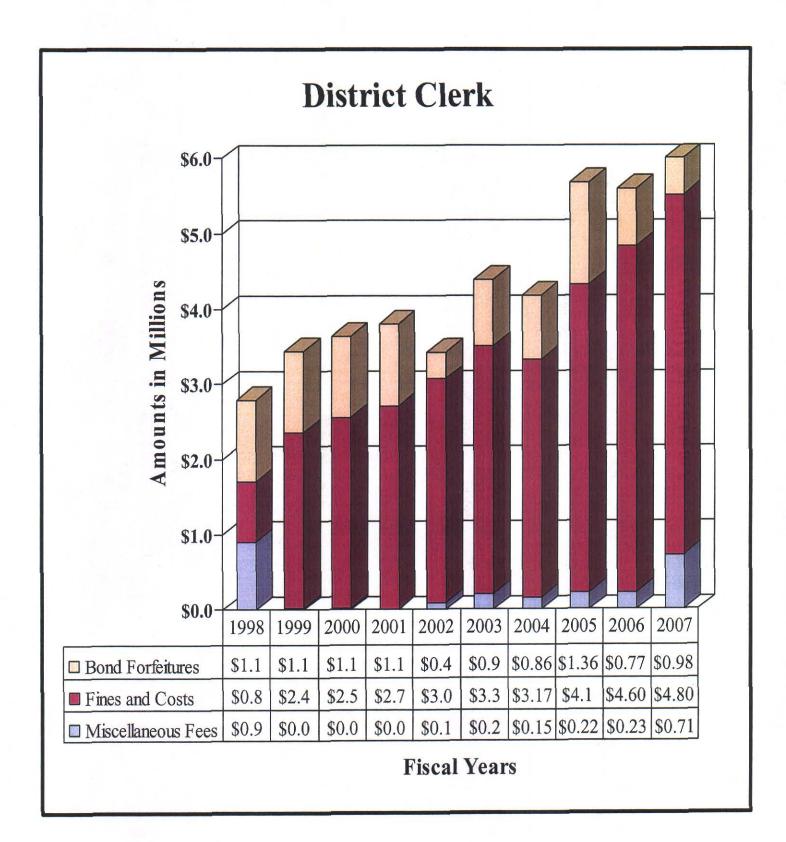

Various District Courts experienced significant increases in collections on assessments over the previous year. This may be attributable to continued aggressive collection efforts. Several departments also experienced a considerable increase in collections, including District Clerk, Justices of the Peace, Precinct Number 2 and 4. The District Clerk experienced a 16.91 percent increase due to the revenue generated by the passport program. The Justice of the Peace, Precinct Number 2 experienced an increase of 21.23 percent due to the various collections efforts by County Clerk Collections Department and the contracted attorneys. The Justice of the Peace, Precinct Number 4 experienced an increase of 30.28 percent due to their own aggressive collections efforts.

### County of El Paso, Texas Funds and Fees Collections - Comparative Summary Fiscal Years Ended September 30, 2007 and 2006

|                                        | 2007        | 2006        | Difference | % Increase/<br>Decrease |
|----------------------------------------|-------------|-------------|------------|-------------------------|
| Department                             | 2007        | 2000        | Difference | Decrease                |
| 34th District Court                    | \$208,752   | \$153,478   | \$55,274   | 36.01%                  |
| 41st District Court                    | 150,344     | 229,169     | (78,825)   | (34.40)                 |
| 65th District Court                    | 373,131     | 341,400     | 31,731     | 9.29                    |
| 120th District Court                   | 161,295     | 166,718     | (5,423)    | (3.25)                  |
| 168th District Court                   | 247,698     | 321,302     | (73,604)   | (22.91)                 |
| 171st District Court                   | 353,615     | 213,734     | 139,881    | 65.45                   |
| 205th District Court                   | 122,112     | 93,524      | 28,588     | 30.57                   |
| 210th District Court                   | 185,620     | 201,080     | (15,460)   | (7.69)                  |
| 243rd District Court                   | 300,079     | 261,585     | 38,494     | 14.72                   |
| 327th District Court                   | 195,812     | 154,444     | 41,368     | 26.79                   |
| 346th District Court                   | 214,580     | 224,794     | (10,214)   | (4.54)                  |
| 383rd District Court                   | 1,884,558   | 1,900,978   | (16,420)   | (0.86)                  |
| 384th District Court                   | 249,524     | 334,476     | (84,952)   | (25.40)                 |
| 388th District Court                   | 369,597     | 366,206     | 3,391      | 0.93                    |
| 409th District Court                   | 277,717     | 357,647     | (79,930)   | (22.35)                 |
| Impact Court                           | 885,499     | 674,604     | 210,895    | 31.26                   |
| Tax Court                              |             | 128,482     | (128,482)  | (100.00)                |
| Jury Duty Court                        | 332,354     | 374,581     | (42,227)   | (11.27)                 |
| County Court at Law No. 1              | 591,831     | 657,200     | (65, 369)  | (9.95)                  |
| County Court at Law No. 2              | 634,801     | 642,971     | (8,170)    | (1.27)                  |
| County Court at Law No. 3              | 159,309     | 155,662     | 3,647      | 2.34                    |
| County Court at Law No. 4              | 483,738     | 476,690     | 7,048      | 1.48                    |
| County Court at Law No. 5              | 275,448     | 162,502     | 112,946    | 69.50                   |
| County Court at Law No. 6              | 193,960     | 269,470     | (75,510)   | (28.02)                 |
| County Court at Law No. 7              | 429,563     | 331,633     | 97,930     | 29.53                   |
| County Criminal Court No. 1            | 548,626     | 562,342     | (13,716)   | (2.44)                  |
| County Criminal Court No. 2            | 498,751     | 510,026     | (11,275)   | (2.21)                  |
| Probate Court No. 1                    | 227,498     | 482,903     | (255,405)  | (52.89)                 |
| Probate Court No. 2                    | 238,067     |             | 238,067    | 100.00                  |
| County Attorney                        | 1,699,938   | 1,893,979   | (194,041)  | (10.25)                 |
| County Clerk                           | 7,591,663   | 7,158,146   | 433,517    | 6.06                    |
| County Clerk - Collections             | 3,292,696   | 3,509,457   | (216,761)  | (6.18)                  |
| County Sheriff                         | 17,062,826  | 17,075,334  | (12,508)   | (0.07)                  |
| County Tax Assessor-Collector          | 221,612,165 | 209,595,213 | 12,016,952 | 5.73                    |
| District Clerk                         | 6,552,045   | 5,604,490   | 947,555    | 16.91                   |
| Domestic Relations Office              | 813,338     | 732,051     | 81,287     | 11.10                   |
| West Texas Community                   |             |             |            |                         |
| Supervision and Corrections            | 6,318,203   | 6,184,705   | 133,498    | 2.16                    |
| Constables - All Precincts             | 570,177     | 558,808     | 11,369     | 2.03                    |
| Justice of the Peace, Precinct No. 1   | 123,326     | 143,186     | (19,860)   | (13.87)                 |
| Justice of the Peace, Precinct No. 2   | 579,815     | 478,267     | 101,548    | 21.23                   |
| Justice of the Peace, Precinct No. 3   | 683,343     | 835,354     | (152,011)  | (18.20)                 |
| Justice of the Peace, Precinct No. 4   | 639,447     | 490,832     | 148,615    | 30.28                   |
| Justice of the Peace, Precinct No. 5   | 332,526     | 328,589     | 3,937      | 1.20                    |
| Justice of the Peace, Precinct No. 6-1 | 2,178,790   | 2,694,498   | (515,708)  | (19.14)                 |
| Justice of the Peace, Precinct No. 6-2 | 197,315     | 600 11=     | 197,315    | 100.00                  |
| Justice of the Peace, Precinct No. 7   | 665,056     | 800,447     | (135,391)  | (16.91)                 |