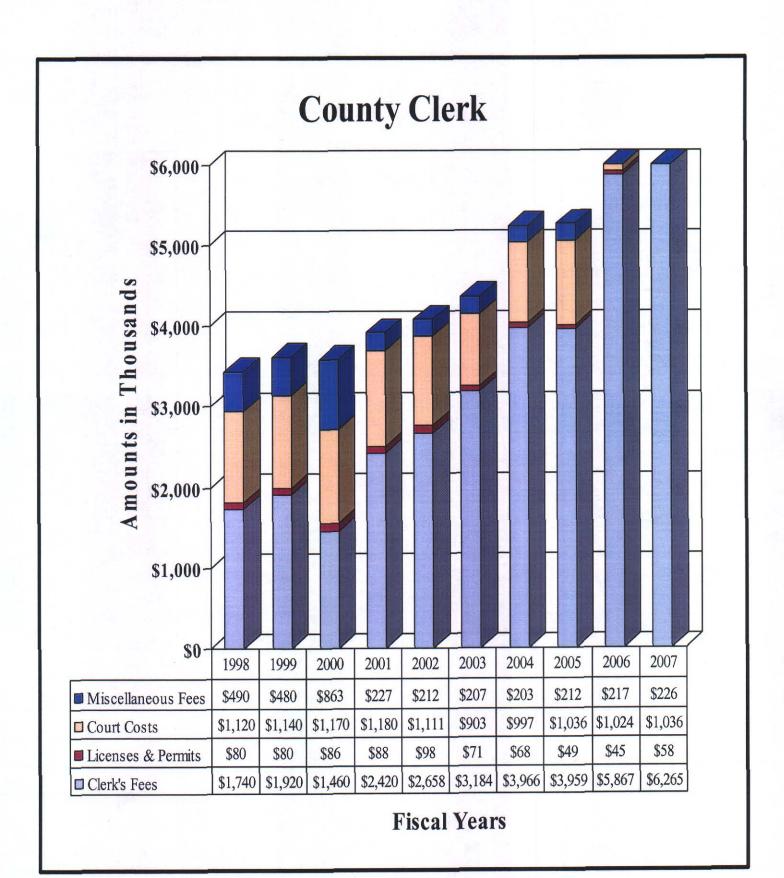

### County of El Paso, Texas Funds and Fees Collections - Comparative Summary Fiscal Years Ended September 30, 2007 and 2006

|                                        | 2007        | 2006        | Difference | % Increase/<br>Decrease |
|----------------------------------------|-------------|-------------|------------|-------------------------|
| Department                             | 2007        | 2000        | Difference | Decrease                |
| 34th District Court                    | \$208,752   | \$153,478   | \$55,274   | 36.01%                  |
| 41st District Court                    | 150,344     | 229,169     | (78,825)   | (34.40)                 |
| 65th District Court                    | 373,131     | 341,400     | 31,731     | 9.29                    |
| 120th District Court                   | 161,295     | 166,718     | (5,423)    | (3.25)                  |
| 168th District Court                   | 247,698     | 321,302     | (73,604)   | (22.91)                 |
| 171st District Court                   | 353,615     | 213,734     | 139,881    | 65.45                   |
| 205th District Court                   | 122,112     | 93,524      | 28,588     | 30.57                   |
| 210th District Court                   | 185,620     | 201,080     | (15,460)   | (7.69)                  |
| 243rd District Court                   | 300,079     | 261,585     | 38,494     | 14.72                   |
| 327th District Court                   | 195,812     | 154,444     | 41,368     | 26.79                   |
| 346th District Court                   | 214,580     | 224,794     | (10,214)   | (4.54)                  |
| 383rd District Court                   | 1,884,558   | 1,900,978   | (16,420)   | (0.86)                  |
| 384th District Court                   | 249,524     | 334,476     | (84,952)   | (25.40)                 |
| 388th District Court                   | 369,597     | 366,206     | 3,391      | 0.93                    |
| 409th District Court                   | 277,717     | 357,647     | (79,930)   | (22.35)                 |
| Impact Court                           | 885,499     | 674,604     | 210,895    | 31.26                   |
| Tax Court                              |             | 128,482     | (128,482)  | (100.00)                |
| Jury Duty Court                        | 332,354     | 374,581     | (42,227)   | (11.27)                 |
| County Court at Law No. 1              | 591,831     | 657,200     | (65, 369)  | (9.95)                  |
| County Court at Law No. 2              | 634,801     | 642,971     | (8,170)    | (1.27)                  |
| County Court at Law No. 3              | 159,309     | 155,662     | 3,647      | 2.34                    |
| County Court at Law No. 4              | 483,738     | 476,690     | 7,048      | 1.48                    |
| County Court at Law No. 5              | 275,448     | 162,502     | 112,946    | 69.50                   |
| County Court at Law No. 6              | 193,960     | 269,470     | (75,510)   | (28.02)                 |
| County Court at Law No. 7              | 429,563     | 331,633     | 97,930     | 29.53                   |
| County Criminal Court No. 1            | 548,626     | 562,342     | (13,716)   | (2.44)                  |
| County Criminal Court No. 2            | 498,751     | 510,026     | (11,275)   | (2.21)                  |
| Probate Court No. 1                    | 227,498     | 482,903     | (255,405)  | (52.89)                 |
| Probate Court No. 2                    | 238,067     |             | 238,067    | 100.00                  |
| County Attorney                        | 1,699,938   | 1,893,979   | (194,041)  | (10.25)                 |
| County Clerk                           | 7,591,663   | 7,158,146   | 433,517    | 6.06                    |
| County Clerk - Collections             | 3,292,696   | 3,509,457   | (216,761)  | (6.18)                  |
| County Sheriff                         | 17,062,826  | 17,075,334  | (12,508)   | (0.07)                  |
| County Tax Assessor-Collector          | 221,612,165 | 209,595,213 | 12,016,952 | 5.73                    |
| District Clerk                         | 6,552,045   | 5,604,490   | 947,555    | 16.91                   |
| Domestic Relations Office              | 813,338     | 732,051     | 81,287     | 11.10                   |
| West Texas Community                   |             |             |            |                         |
| Supervision and Corrections            | 6,318,203   | 6,184,705   | 133,498    | 2.16                    |
| Constables - All Precincts             | 570,177     | 558,808     | 11,369     | 2.03                    |
| Justice of the Peace, Precinct No. 1   | 123,326     | 143,186     | (19,860)   | (13.87)                 |
| Justice of the Peace, Precinct No. 2   | 579,815     | 478,267     | 101,548    | 21.23                   |
| Justice of the Peace, Precinct No. 3   | 683,343     | 835,354     | (152,011)  | (18.20)                 |
| Justice of the Peace, Precinct No. 4   | 639,447     | 490,832     | 148,615    | 30.28                   |
| Justice of the Peace, Precinct No. 5   | 332,526     | 328,589     | 3,937      | 1.20                    |
| Justice of the Peace, Precinct No. 6-1 | 2,178,790   | 2,694,498   | (515,708)  | (19.14)                 |
| Justice of the Peace, Precinct No. 6-2 | 197,315     | 600 11=     | 197,315    | 100.00                  |
| Justice of the Peace, Precinct No. 7   | 665,056     | 800,447     | (135,391)  | (16.91)                 |