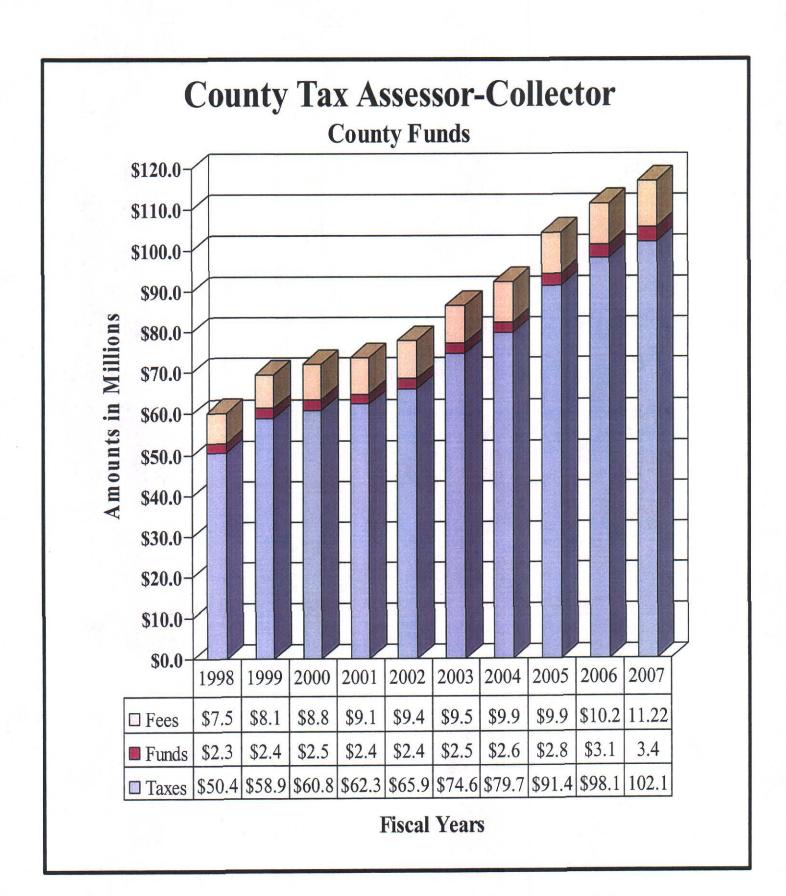

### County of El Paso, Texas Funds and Fees Collections - Comparative Summary Fiscal Years Ended September 30, 2007 and 2006

|                                        | 2007        | 2006        | Difference | % Increase/<br>Decrease |
|----------------------------------------|-------------|-------------|------------|-------------------------|
| Department                             | 2007        | 2000        | Difference | Decrease                |
| 34th District Court                    | \$208,752   | \$153,478   | \$55,274   | 36.01%                  |
| 41st District Court                    | 150,344     | 229,169     | (78,825)   | (34.40)                 |
| 65th District Court                    | 373,131     | 341,400     | 31,731     | 9.29                    |
| 120th District Court                   | 161,295     | 166,718     | (5,423)    | (3.25)                  |
| 168th District Court                   | 247,698     | 321,302     | (73,604)   | (22.91)                 |
| 171st District Court                   | 353,615     | 213,734     | 139,881    | 65.45                   |
| 205th District Court                   | 122,112     | 93,524      | 28,588     | 30.57                   |
| 210th District Court                   | 185,620     | 201,080     | (15,460)   | (7.69)                  |
| 243rd District Court                   | 300,079     | 261,585     | 38,494     | 14.72                   |
| 327th District Court                   | 195,812     | 154,444     | 41,368     | 26.79                   |
| 346th District Court                   | 214,580     | 224,794     | (10,214)   | (4.54)                  |
| 383rd District Court                   | 1,884,558   | 1,900,978   | (16,420)   | (0.86)                  |
| 384th District Court                   | 249,524     | 334,476     | (84,952)   | (25.40)                 |
| 388th District Court                   | 369,597     | 366,206     | 3,391      | 0.93                    |
| 409th District Court                   | 277,717     | 357,647     | (79,930)   | (22.35)                 |
| Impact Court                           | 885,499     | 674,604     | 210,895    | 31.26                   |
| Tax Court                              |             | 128,482     | (128,482)  | (100.00)                |
| Jury Duty Court                        | 332,354     | 374,581     | (42,227)   | (11.27)                 |
| County Court at Law No. 1              | 591,831     | 657,200     | (65, 369)  | (9.95)                  |
| County Court at Law No. 2              | 634,801     | 642,971     | (8,170)    | (1.27)                  |
| County Court at Law No. 3              | 159,309     | 155,662     | 3,647      | 2.34                    |
| County Court at Law No. 4              | 483,738     | 476,690     | 7,048      | 1.48                    |
| County Court at Law No. 5              | 275,448     | 162,502     | 112,946    | 69.50                   |
| County Court at Law No. 6              | 193,960     | 269,470     | (75,510)   | (28.02)                 |
| County Court at Law No. 7              | 429,563     | 331,633     | 97,930     | 29.53                   |
| County Criminal Court No. 1            | 548,626     | 562,342     | (13,716)   | (2.44)                  |
| County Criminal Court No. 2            | 498,751     | 510,026     | (11,275)   | (2.21)                  |
| Probate Court No. 1                    | 227,498     | 482,903     | (255,405)  | (52.89)                 |
| Probate Court No. 2                    | 238,067     |             | 238,067    | 100.00                  |
| County Attorney                        | 1,699,938   | 1,893,979   | (194,041)  | (10.25)                 |
| County Clerk                           | 7,591,663   | 7,158,146   | 433,517    | 6.06                    |
| County Clerk - Collections             | 3,292,696   | 3,509,457   | (216,761)  | (6.18)                  |
| County Sheriff                         | 17,062,826  | 17,075,334  | (12,508)   | (0.07)                  |
| County Tax Assessor-Collector          | 221,612,165 | 209,595,213 | 12,016,952 | 5.73                    |
| District Clerk                         | 6,552,045   | 5,604,490   | 947,555    | 16.91                   |
| Domestic Relations Office              | 813,338     | 732,051     | 81,287     | 11.10                   |
| West Texas Community                   |             |             |            |                         |
| Supervision and Corrections            | 6,318,203   | 6,184,705   | 133,498    | 2.16                    |
| Constables - All Precincts             | 570,177     | 558,808     | 11,369     | 2.03                    |
| Justice of the Peace, Precinct No. 1   | 123,326     | 143,186     | (19,860)   | (13.87)                 |
| Justice of the Peace, Precinct No. 2   | 579,815     | 478,267     | 101,548    | 21.23                   |
| Justice of the Peace, Precinct No. 3   | 683,343     | 835,354     | (152,011)  | (18.20)                 |
| Justice of the Peace, Precinct No. 4   | 639,447     | 490,832     | 148,615    | 30.28                   |
| Justice of the Peace, Precinct No. 5   | 332,526     | 328,589     | 3,937      | 1.20                    |
| Justice of the Peace, Precinct No. 6-1 | 2,178,790   | 2,694,498   | (515,708)  | (19.14)                 |
| Justice of the Peace, Precinct No. 6-2 | 197,315     | 600 11=     | 197,315    | 100.00                  |
| Justice of the Peace, Precinct No. 7   | 665,056     | 800,447     | (135,391)  | (16.91)                 |