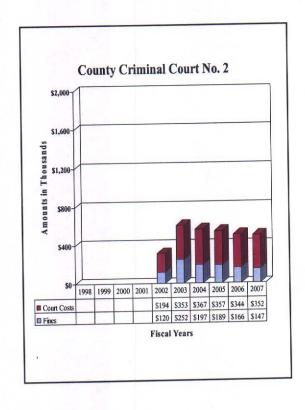

### County of El Paso, Texas Funds and Fees Collections - Comparative Summary Fiscal Years Ended September 30, 2007 and 2006

|                                        | 2007        | 2006        | Difference | % Increase/<br>Decrease |
|----------------------------------------|-------------|-------------|------------|-------------------------|
| Department                             | 2007        | 2000        | Difference | Decrease                |
| 34th District Court                    | \$208,752   | \$153,478   | \$55,274   | 36.01%                  |
| 41st District Court                    | 150,344     | 229,169     | (78,825)   | (34.40)                 |
| 65th District Court                    | 373,131     | 341,400     | 31,731     | 9.29                    |
| 120th District Court                   | 161,295     | 166,718     | (5,423)    | (3.25)                  |
| 168th District Court                   | 247,698     | 321,302     | (73,604)   | (22.91)                 |
| 171st District Court                   | 353,615     | 213,734     | 139,881    | 65.45                   |
| 205th District Court                   | 122,112     | 93,524      | 28,588     | 30.57                   |
| 210th District Court                   | 185,620     | 201,080     | (15,460)   | (7.69)                  |
| 243rd District Court                   | 300,079     | 261,585     | 38,494     | 14.72                   |
| 327th District Court                   | 195,812     | 154,444     | 41,368     | 26.79                   |
| 346th District Court                   | 214,580     | 224,794     | (10,214)   | (4.54)                  |
| 383rd District Court                   | 1,884,558   | 1,900,978   | (16,420)   | (0.86)                  |
| 384th District Court                   | 249,524     | 334,476     | (84,952)   | (25.40)                 |
| 388th District Court                   | 369,597     | 366,206     | 3,391      | 0.93                    |
| 409th District Court                   | 277,717     | 357,647     | (79,930)   | (22.35)                 |
| Impact Court                           | 885,499     | 674,604     | 210,895    | 31.26                   |
| Tax Court                              |             | 128,482     | (128,482)  | (100.00)                |
| Jury Duty Court                        | 332,354     | 374,581     | (42,227)   | (11.27)                 |
| County Court at Law No. 1              | 591,831     | 657,200     | (65, 369)  | (9.95)                  |
| County Court at Law No. 2              | 634,801     | 642,971     | (8,170)    | (1.27)                  |
| County Court at Law No. 3              | 159,309     | 155,662     | 3,647      | 2.34                    |
| County Court at Law No. 4              | 483,738     | 476,690     | 7,048      | 1.48                    |
| County Court at Law No. 5              | 275,448     | 162,502     | 112,946    | 69.50                   |
| County Court at Law No. 6              | 193,960     | 269,470     | (75,510)   | (28.02)                 |
| County Court at Law No. 7              | 429,563     | 331,633     | 97,930     | 29.53                   |
| County Criminal Court No. 1            | 548,626     | 562,342     | (13,716)   | (2.44)                  |
| County Criminal Court No. 2            | 498,751     | 510,026     | (11,275)   | (2.21)                  |
| Probate Court No. 1                    | 227,498     | 482,903     | (255,405)  | (52.89)                 |
| Probate Court No. 2                    | 238,067     |             | 238,067    | 100.00                  |
| County Attorney                        | 1,699,938   | 1,893,979   | (194,041)  | (10.25)                 |
| County Clerk                           | 7,591,663   | 7,158,146   | 433,517    | 6.06                    |
| County Clerk - Collections             | 3,292,696   | 3,509,457   | (216,761)  | (6.18)                  |
| County Sheriff                         | 17,062,826  | 17,075,334  | (12,508)   | (0.07)                  |
| County Tax Assessor-Collector          | 221,612,165 | 209,595,213 | 12,016,952 | 5.73                    |
| District Clerk                         | 6,552,045   | 5,604,490   | 947,555    | 16.91                   |
| Domestic Relations Office              | 813,338     | 732,051     | 81,287     | 11.10                   |
| West Texas Community                   |             |             |            |                         |
| Supervision and Corrections            | 6,318,203   | 6,184,705   | 133,498    | 2.16                    |
| Constables - All Precincts             | 570,177     | 558,808     | 11,369     | 2.03                    |
| Justice of the Peace, Precinct No. 1   | 123,326     | 143,186     | (19,860)   | (13.87)                 |
| Justice of the Peace, Precinct No. 2   | 579,815     | 478,267     | 101,548    | 21.23                   |
| Justice of the Peace, Precinct No. 3   | 683,343     | 835,354     | (152,011)  | (18.20)                 |
| Justice of the Peace, Precinct No. 4   | 639,447     | 490,832     | 148,615    | 30.28                   |
| Justice of the Peace, Precinct No. 5   | 332,526     | 328,589     | 3,937      | 1.20                    |
| Justice of the Peace, Precinct No. 6-1 | 2,178,790   | 2,694,498   | (515,708)  | (19.14)                 |
| Justice of the Peace, Precinct No. 6-2 | 197,315     | 600 11=     | 197,315    | 100.00                  |
| Justice of the Peace, Precinct No. 7   | 665,056     | 800,447     | (135,391)  | (16.91)                 |