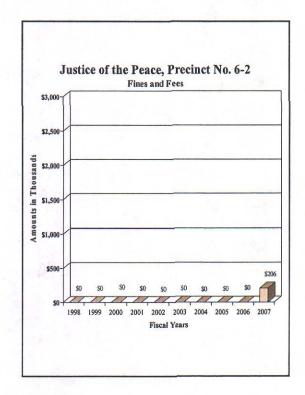

### County of El Paso, Texas Funds and Fees Collections - Comparative Summary Fiscal Years Ended September 30, 2007 and 2006

|                                        | 2007        | 2006        | Difference | % Increase/<br>Decrease |
|----------------------------------------|-------------|-------------|------------|-------------------------|
| Department                             | 2007        | 2000        | Difference | Decrease                |
| 34th District Court                    | \$208,752   | \$153,478   | \$55,274   | 36.01%                  |
| 41st District Court                    | 150,344     | 229,169     | (78,825)   | (34.40)                 |
| 65th District Court                    | 373,131     | 341,400     | 31,731     | 9.29                    |
| 120th District Court                   | 161,295     | 166,718     | (5,423)    | (3.25)                  |
| 168th District Court                   | 247,698     | 321,302     | (73,604)   | (22.91)                 |
| 171st District Court                   | 353,615     | 213,734     | 139,881    | 65.45                   |
| 205th District Court                   | 122,112     | 93,524      | 28,588     | 30.57                   |
| 210th District Court                   | 185,620     | 201,080     | (15,460)   | (7.69)                  |
| 243rd District Court                   | 300,079     | 261,585     | 38,494     | 14.72                   |
| 327th District Court                   | 195,812     | 154,444     | 41,368     | 26.79                   |
| 346th District Court                   | 214,580     | 224,794     | (10,214)   | (4.54)                  |
| 383rd District Court                   | 1,884,558   | 1,900,978   | (16,420)   | (0.86)                  |
| 384th District Court                   | 249,524     | 334,476     | (84,952)   | (25.40)                 |
| 388th District Court                   | 369,597     | 366,206     | 3,391      | 0.93                    |
| 409th District Court                   | 277,717     | 357,647     | (79,930)   | (22.35)                 |
| Impact Court                           | 885,499     | 674,604     | 210,895    | 31.26                   |
| Tax Court                              |             | 128,482     | (128,482)  | (100.00)                |
| Jury Duty Court                        | 332,354     | 374,581     | (42,227)   | (11.27)                 |
| County Court at Law No. 1              | 591,831     | 657,200     | (65, 369)  | (9.95)                  |
| County Court at Law No. 2              | 634,801     | 642,971     | (8,170)    | (1.27)                  |
| County Court at Law No. 3              | 159,309     | 155,662     | 3,647      | 2.34                    |
| County Court at Law No. 4              | 483,738     | 476,690     | 7,048      | 1.48                    |
| County Court at Law No. 5              | 275,448     | 162,502     | 112,946    | 69.50                   |
| County Court at Law No. 6              | 193,960     | 269,470     | (75,510)   | (28.02)                 |
| County Court at Law No. 7              | 429,563     | 331,633     | 97,930     | 29.53                   |
| County Criminal Court No. 1            | 548,626     | 562,342     | (13,716)   | (2.44)                  |
| County Criminal Court No. 2            | 498,751     | 510,026     | (11,275)   | (2.21)                  |
| Probate Court No. 1                    | 227,498     | 482,903     | (255,405)  | (52.89)                 |
| Probate Court No. 2                    | 238,067     |             | 238,067    | 100.00                  |
| County Attorney                        | 1,699,938   | 1,893,979   | (194,041)  | (10.25)                 |
| County Clerk                           | 7,591,663   | 7,158,146   | 433,517    | 6.06                    |
| County Clerk - Collections             | 3,292,696   | 3,509,457   | (216,761)  | (6.18)                  |
| County Sheriff                         | 17,062,826  | 17,075,334  | (12,508)   | (0.07)                  |
| County Tax Assessor-Collector          | 221,612,165 | 209,595,213 | 12,016,952 | 5.73                    |
| District Clerk                         | 6,552,045   | 5,604,490   | 947,555    | 16.91                   |
| Domestic Relations Office              | 813,338     | 732,051     | 81,287     | 11.10                   |
| West Texas Community                   |             |             |            |                         |
| Supervision and Corrections            | 6,318,203   | 6,184,705   | 133,498    | 2.16                    |
| Constables - All Precincts             | 570,177     | 558,808     | 11,369     | 2.03                    |
| Justice of the Peace, Precinct No. 1   | 123,326     | 143,186     | (19,860)   | (13.87)                 |
| Justice of the Peace, Precinct No. 2   | 579,815     | 478,267     | 101,548    | 21.23                   |
| Justice of the Peace, Precinct No. 3   | 683,343     | 835,354     | (152,011)  | (18.20)                 |
| Justice of the Peace, Precinct No. 4   | 639,447     | 490,832     | 148,615    | 30.28                   |
| Justice of the Peace, Precinct No. 5   | 332,526     | 328,589     | 3,937      | 1.20                    |
| Justice of the Peace, Precinct No. 6-1 | 2,178,790   | 2,694,498   | (515,708)  | (19.14)                 |
| Justice of the Peace, Precinct No. 6-2 | 197,315     | 600 11=     | 197,315    | 100.00                  |
| Justice of the Peace, Precinct No. 7   | 665,056     | 800,447     | (135,391)  | (16.91)                 |