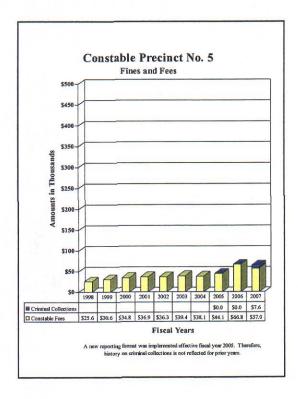

### County of El Paso, Texas Funds and Fees Collections - Comparative Summary Fiscal Years Ended September 30, 2007 and 2006

|                                        | 2007        | 2006        | Difference | % Increase/<br>Decrease |
|----------------------------------------|-------------|-------------|------------|-------------------------|
| Department                             | 2007        | 2000        | Difference | Decrease                |
| 34th District Court                    | \$208,752   | \$153,478   | \$55,274   | 36.01%                  |
| 41st District Court                    | 150,344     | 229,169     | (78,825)   | (34.40)                 |
| 65th District Court                    | 373,131     | 341,400     | 31,731     | 9.29                    |
| 120th District Court                   | 161,295     | 166,718     | (5,423)    | (3.25)                  |
| 168th District Court                   | 247,698     | 321,302     | (73,604)   | (22.91)                 |
| 171st District Court                   | 353,615     | 213,734     | 139,881    | 65.45                   |
| 205th District Court                   | 122,112     | 93,524      | 28,588     | 30.57                   |
| 210th District Court                   | 185,620     | 201,080     | (15,460)   | (7.69)                  |
| 243rd District Court                   | 300,079     | 261,585     | 38,494     | 14.72                   |
| 327th District Court                   | 195,812     | 154,444     | 41,368     | 26.79                   |
| 346th District Court                   | 214,580     | 224,794     | (10,214)   | (4.54)                  |
| 383rd District Court                   | 1,884,558   | 1,900,978   | (16,420)   | (0.86)                  |
| 384th District Court                   | 249,524     | 334,476     | (84,952)   | (25.40)                 |
| 388th District Court                   | 369,597     | 366,206     | 3,391      | 0.93                    |
| 409th District Court                   | 277,717     | 357,647     | (79,930)   | (22.35)                 |
| Impact Court                           | 885,499     | 674,604     | 210,895    | 31.26                   |
| Tax Court                              |             | 128,482     | (128,482)  | (100.00)                |
| Jury Duty Court                        | 332,354     | 374,581     | (42,227)   | (11.27)                 |
| County Court at Law No. 1              | 591,831     | 657,200     | (65, 369)  | (9.95)                  |
| County Court at Law No. 2              | 634,801     | 642,971     | (8,170)    | (1.27)                  |
| County Court at Law No. 3              | 159,309     | 155,662     | 3,647      | 2.34                    |
| County Court at Law No. 4              | 483,738     | 476,690     | 7,048      | 1.48                    |
| County Court at Law No. 5              | 275,448     | 162,502     | 112,946    | 69.50                   |
| County Court at Law No. 6              | 193,960     | 269,470     | (75,510)   | (28.02)                 |
| County Court at Law No. 7              | 429,563     | 331,633     | 97,930     | 29.53                   |
| County Criminal Court No. 1            | 548,626     | 562,342     | (13,716)   | (2.44)                  |
| County Criminal Court No. 2            | 498,751     | 510,026     | (11,275)   | (2.21)                  |
| Probate Court No. 1                    | 227,498     | 482,903     | (255,405)  | (52.89)                 |
| Probate Court No. 2                    | 238,067     |             | 238,067    | 100.00                  |
| County Attorney                        | 1,699,938   | 1,893,979   | (194,041)  | (10.25)                 |
| County Clerk                           | 7,591,663   | 7,158,146   | 433,517    | 6.06                    |
| County Clerk - Collections             | 3,292,696   | 3,509,457   | (216,761)  | (6.18)                  |
| County Sheriff                         | 17,062,826  | 17,075,334  | (12,508)   | (0.07)                  |
| County Tax Assessor-Collector          | 221,612,165 | 209,595,213 | 12,016,952 | 5.73                    |
| District Clerk                         | 6,552,045   | 5,604,490   | 947,555    | 16.91                   |
| Domestic Relations Office              | 813,338     | 732,051     | 81,287     | 11.10                   |
| West Texas Community                   |             |             |            |                         |
| Supervision and Corrections            | 6,318,203   | 6,184,705   | 133,498    | 2.16                    |
| Constables - All Precincts             | 570,177     | 558,808     | 11,369     | 2.03                    |
| Justice of the Peace, Precinct No. 1   | 123,326     | 143,186     | (19,860)   | (13.87)                 |
| Justice of the Peace, Precinct No. 2   | 579,815     | 478,267     | 101,548    | 21.23                   |
| Justice of the Peace, Precinct No. 3   | 683,343     | 835,354     | (152,011)  | (18.20)                 |
| Justice of the Peace, Precinct No. 4   | 639,447     | 490,832     | 148,615    | 30.28                   |
| Justice of the Peace, Precinct No. 5   | 332,526     | 328,589     | 3,937      | 1.20                    |
| Justice of the Peace, Precinct No. 6-1 | 2,178,790   | 2,694,498   | (515,708)  | (19.14)                 |
| Justice of the Peace, Precinct No. 6-2 | 197,315     | 600 11=     | 197,315    | 100.00                  |
| Justice of the Peace, Precinct No. 7   | 665,056     | 800,447     | (135,391)  | (16.91)                 |