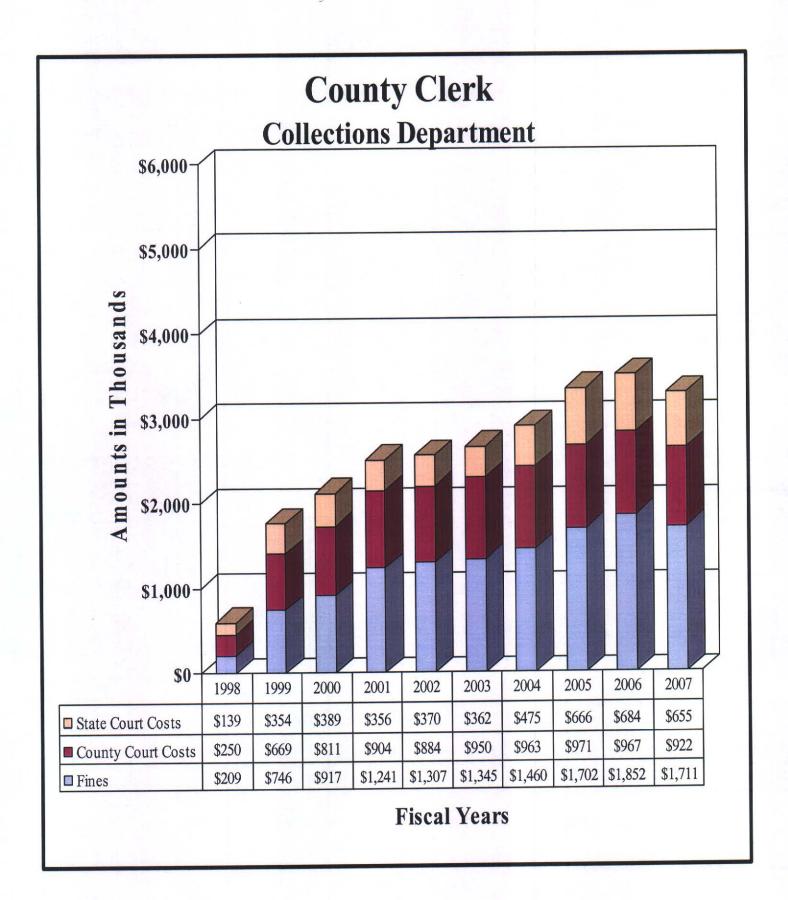

### County of El Paso, Texas Funds and Fees Collections - Comparative Summary Fiscal Years Ended September 30, 2007 and 2006

|                                        | 2007        | 2006        | Difference | % Increase/<br>Decrease |
|----------------------------------------|-------------|-------------|------------|-------------------------|
| Department                             | 2007        | 2000        | Difference | Decrease                |
| 34th District Court                    | \$208,752   | \$153,478   | \$55,274   | 36.01%                  |
| 41st District Court                    | 150,344     | 229,169     | (78,825)   | (34.40)                 |
| 65th District Court                    | 373,131     | 341,400     | 31,731     | 9.29                    |
| 120th District Court                   | 161,295     | 166,718     | (5,423)    | (3.25)                  |
| 168th District Court                   | 247,698     | 321,302     | (73,604)   | (22.91)                 |
| 171st District Court                   | 353,615     | 213,734     | 139,881    | 65.45                   |
| 205th District Court                   | 122,112     | 93,524      | 28,588     | 30.57                   |
| 210th District Court                   | 185,620     | 201,080     | (15,460)   | (7.69)                  |
| 243rd District Court                   | 300,079     | 261,585     | 38,494     | 14.72                   |
| 327th District Court                   | 195,812     | 154,444     | 41,368     | 26.79                   |
| 346th District Court                   | 214,580     | 224,794     | (10,214)   | (4.54)                  |
| 383rd District Court                   | 1,884,558   | 1,900,978   | (16,420)   | (0.86)                  |
| 384th District Court                   | 249,524     | 334,476     | (84,952)   | (25.40)                 |
| 388th District Court                   | 369,597     | 366,206     | 3,391      | 0.93                    |
| 409th District Court                   | 277,717     | 357,647     | (79,930)   | (22.35)                 |
| Impact Court                           | 885,499     | 674,604     | 210,895    | 31.26                   |
| Tax Court                              |             | 128,482     | (128,482)  | (100.00)                |
| Jury Duty Court                        | 332,354     | 374,581     | (42,227)   | (11.27)                 |
| County Court at Law No. 1              | 591,831     | 657,200     | (65, 369)  | (9.95)                  |
| County Court at Law No. 2              | 634,801     | 642,971     | (8,170)    | (1.27)                  |
| County Court at Law No. 3              | 159,309     | 155,662     | 3,647      | 2.34                    |
| County Court at Law No. 4              | 483,738     | 476,690     | 7,048      | 1.48                    |
| County Court at Law No. 5              | 275,448     | 162,502     | 112,946    | 69.50                   |
| County Court at Law No. 6              | 193,960     | 269,470     | (75,510)   | (28.02)                 |
| County Court at Law No. 7              | 429,563     | 331,633     | 97,930     | 29.53                   |
| County Criminal Court No. 1            | 548,626     | 562,342     | (13,716)   | (2.44)                  |
| County Criminal Court No. 2            | 498,751     | 510,026     | (11,275)   | (2.21)                  |
| Probate Court No. 1                    | 227,498     | 482,903     | (255,405)  | (52.89)                 |
| Probate Court No. 2                    | 238,067     |             | 238,067    | 100.00                  |
| County Attorney                        | 1,699,938   | 1,893,979   | (194,041)  | (10.25)                 |
| County Clerk                           | 7,591,663   | 7,158,146   | 433,517    | 6.06                    |
| County Clerk - Collections             | 3,292,696   | 3,509,457   | (216,761)  | (6.18)                  |
| County Sheriff                         | 17,062,826  | 17,075,334  | (12,508)   | (0.07)                  |
| County Tax Assessor-Collector          | 221,612,165 | 209,595,213 | 12,016,952 | 5.73                    |
| District Clerk                         | 6,552,045   | 5,604,490   | 947,555    | 16.91                   |
| Domestic Relations Office              | 813,338     | 732,051     | 81,287     | 11.10                   |
| West Texas Community                   |             |             |            |                         |
| Supervision and Corrections            | 6,318,203   | 6,184,705   | 133,498    | 2.16                    |
| Constables - All Precincts             | 570,177     | 558,808     | 11,369     | 2.03                    |
| Justice of the Peace, Precinct No. 1   | 123,326     | 143,186     | (19,860)   | (13.87)                 |
| Justice of the Peace, Precinct No. 2   | 579,815     | 478,267     | 101,548    | 21.23                   |
| Justice of the Peace, Precinct No. 3   | 683,343     | 835,354     | (152,011)  | (18.20)                 |
| Justice of the Peace, Precinct No. 4   | 639,447     | 490,832     | 148,615    | 30.28                   |
| Justice of the Peace, Precinct No. 5   | 332,526     | 328,589     | 3,937      | 1.20                    |
| Justice of the Peace, Precinct No. 6-1 | 2,178,790   | 2,694,498   | (515,708)  | (19.14)                 |
| Justice of the Peace, Precinct No. 6-2 | 197,315     | 600 11=     | 197,315    | 100.00                  |
| Justice of the Peace, Precinct No. 7   | 665,056     | 800,447     | (135,391)  | (16.91)                 |