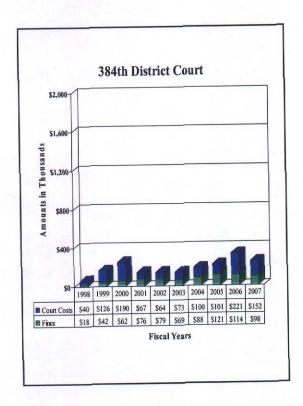

## County of El Paso, Texas 34th District Court Judge William E. Moody October 1, 2006 through September 30, 2007

#### Fines and Costs

| By County Clerk and West Texas Community Supervision and Corrections: | Fines | County<br>Court<br>Costs | State<br>Court<br>Costs | Totals    |
|-----------------------------------------------------------------------|-------|--------------------------|-------------------------|-----------|
| October                                                               |       |                          |                         |           |
| November                                                              |       |                          |                         |           |
| December                                                              |       |                          |                         |           |
| January                                                               |       |                          |                         |           |
| February                                                              |       |                          |                         |           |
| March                                                                 |       |                          |                         |           |
| April                                                                 |       |                          |                         |           |
| May                                                                   |       |                          |                         |           |
| June                                                                  |       |                          |                         |           |
| July                                                                  |       |                          |                         |           |
| August                                                                |       |                          |                         |           |
| September                                                             |       |                          |                         |           |
| •                                                                     |       |                          |                         |           |
| Totals                                                                |       |                          |                         |           |
|                                                                       |       |                          |                         |           |
|                                                                       |       |                          |                         |           |
| Civil Collections:                                                    |       | County                   | State                   |           |
|                                                                       |       | Court                    | Court                   |           |
| By District Clerk:                                                    | Fines | Costs                    | Costs                   | Totals    |
|                                                                       |       |                          |                         |           |
| October                                                               |       | \$11,756                 | \$5,160                 | \$16,916  |
| November                                                              |       | 11,622                   | 4,949                   | 16,571    |
| December                                                              |       | 17,938                   | 4,935                   | 22,873    |
| January                                                               |       | 14,501                   | 6,901                   | 21,402    |
| February                                                              |       | 9,164                    | 3,557                   | 12,721    |
| March                                                                 |       | 13,867                   | 6,532                   | 20,399    |
| April                                                                 |       | 15,474                   | 6,358                   | 21,832    |
| May                                                                   |       | 11,636                   | 4,940                   | 16,576    |
| June                                                                  |       | 13,155                   | 6,544                   | 19,699    |
| July                                                                  |       | 8,534                    | 4,171                   | 12,705    |
| August                                                                |       | 8,978                    | 4,320                   | 13,298    |
| September                                                             |       | 10,014                   | 3,746                   | 13,760    |
| Totals                                                                |       | 146,639                  | 62,113                  | 208,752   |
| Total Collections                                                     |       | \$146,639                | \$62,113                | \$208,752 |