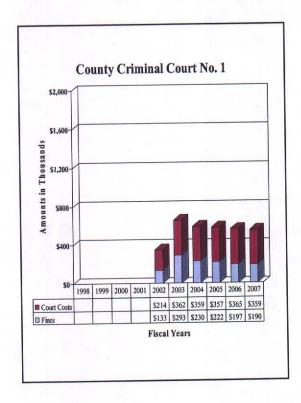

### County of El Paso, Texas Funds and Fees Collections - Comparative Summary Fiscal Years Ended September 30, 2007 and 2006

|                                        | 2007        | 2006        | Difference | % Increase/<br>Decrease |
|----------------------------------------|-------------|-------------|------------|-------------------------|
| Department                             | 2007        | 2000        | Difference | Decrease                |
| 34th District Court                    | \$208,752   | \$153,478   | \$55,274   | 36.01%                  |
| 41st District Court                    | 150,344     | 229,169     | (78,825)   | (34.40)                 |
| 65th District Court                    | 373,131     | 341,400     | 31,731     | 9.29                    |
| 120th District Court                   | 161,295     | 166,718     | (5,423)    | (3.25)                  |
| 168th District Court                   | 247,698     | 321,302     | (73,604)   | (22.91)                 |
| 171st District Court                   | 353,615     | 213,734     | 139,881    | 65.45                   |
| 205th District Court                   | 122,112     | 93,524      | 28,588     | 30.57                   |
| 210th District Court                   | 185,620     | 201,080     | (15,460)   | (7.69)                  |
| 243rd District Court                   | 300,079     | 261,585     | 38,494     | 14.72                   |
| 327th District Court                   | 195,812     | 154,444     | 41,368     | 26.79                   |
| 346th District Court                   | 214,580     | 224,794     | (10,214)   | (4.54)                  |
| 383rd District Court                   | 1,884,558   | 1,900,978   | (16,420)   | (0.86)                  |
| 384th District Court                   | 249,524     | 334,476     | (84,952)   | (25.40)                 |
| 388th District Court                   | 369,597     | 366,206     | 3,391      | 0.93                    |
| 409th District Court                   | 277,717     | 357,647     | (79,930)   | (22.35)                 |
| Impact Court                           | 885,499     | 674,604     | 210,895    | 31.26                   |
| Tax Court                              |             | 128,482     | (128,482)  | (100.00)                |
| Jury Duty Court                        | 332,354     | 374,581     | (42,227)   | (11.27)                 |
| County Court at Law No. 1              | 591,831     | 657,200     | (65, 369)  | (9.95)                  |
| County Court at Law No. 2              | 634,801     | 642,971     | (8,170)    | (1.27)                  |
| County Court at Law No. 3              | 159,309     | 155,662     | 3,647      | 2.34                    |
| County Court at Law No. 4              | 483,738     | 476,690     | 7,048      | 1.48                    |
| County Court at Law No. 5              | 275,448     | 162,502     | 112,946    | 69.50                   |
| County Court at Law No. 6              | 193,960     | 269,470     | (75,510)   | (28.02)                 |
| County Court at Law No. 7              | 429,563     | 331,633     | 97,930     | 29.53                   |
| County Criminal Court No. 1            | 548,626     | 562,342     | (13,716)   | (2.44)                  |
| County Criminal Court No. 2            | 498,751     | 510,026     | (11,275)   | (2.21)                  |
| Probate Court No. 1                    | 227,498     | 482,903     | (255,405)  | (52.89)                 |
| Probate Court No. 2                    | 238,067     |             | 238,067    | 100.00                  |
| County Attorney                        | 1,699,938   | 1,893,979   | (194,041)  | (10.25)                 |
| County Clerk                           | 7,591,663   | 7,158,146   | 433,517    | 6.06                    |
| County Clerk - Collections             | 3,292,696   | 3,509,457   | (216,761)  | (6.18)                  |
| County Sheriff                         | 17,062,826  | 17,075,334  | (12,508)   | (0.07)                  |
| County Tax Assessor-Collector          | 221,612,165 | 209,595,213 | 12,016,952 | 5.73                    |
| District Clerk                         | 6,552,045   | 5,604,490   | 947,555    | 16.91                   |
| Domestic Relations Office              | 813,338     | 732,051     | 81,287     | 11.10                   |
| West Texas Community                   |             |             |            |                         |
| Supervision and Corrections            | 6,318,203   | 6,184,705   | 133,498    | 2.16                    |
| Constables - All Precincts             | 570,177     | 558,808     | 11,369     | 2.03                    |
| Justice of the Peace, Precinct No. 1   | 123,326     | 143,186     | (19,860)   | (13.87)                 |
| Justice of the Peace, Precinct No. 2   | 579,815     | 478,267     | 101,548    | 21.23                   |
| Justice of the Peace, Precinct No. 3   | 683,343     | 835,354     | (152,011)  | (18.20)                 |
| Justice of the Peace, Precinct No. 4   | 639,447     | 490,832     | 148,615    | 30.28                   |
| Justice of the Peace, Precinct No. 5   | 332,526     | 328,589     | 3,937      | 1.20                    |
| Justice of the Peace, Precinct No. 6-1 | 2,178,790   | 2,694,498   | (515,708)  | (19.14)                 |
| Justice of the Peace, Precinct No. 6-2 | 197,315     | 600 11=     | 197,315    | 100.00                  |
| Justice of the Peace, Precinct No. 7   | 665,056     | 800,447     | (135,391)  | (16.91)                 |