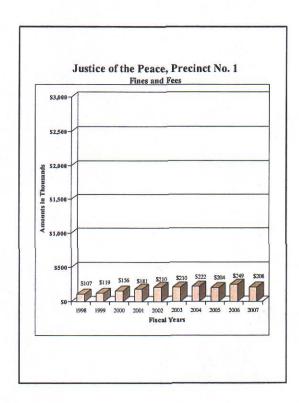

Various District Courts experienced significant increases in collections on assessments over the previous year. This may be attributable to continued aggressive collection efforts. Several departments also experienced a considerable increase in collections, including District Clerk, Justices of the Peace, Precinct Number 2 and 4. The District Clerk experienced a 16.91 percent increase due to the revenue generated by the passport program. The Justice of the Peace, Precinct Number 2 experienced an increase of 21.23 percent due to the various collections efforts by County Clerk Collections Department and the contracted attorneys. The Justice of the Peace, Precinct Number 4 experienced an increase of 30.28 percent due to their own aggressive collections efforts.