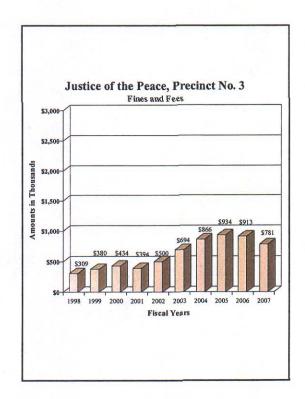

| \$720,354   |
| Did                                        |          |             |
| Disbursements to:                          | #20.27B  |             |
| Collection Agency                          | \$29,368 |             |
| County of El Paso                          | 496,860  |             |
| El Paso Independent School District        | 128      |             |
| Health                                     | 2.254    |             |
| OMNI                                       | 3,254    |             |
| State of Texas                             | 190,739  |             |
| Total Disbursements                        | -        | \$720,354   |

<sup>(1):</sup> Of the \$691,560 in misdemeanor and arrest fees, County Clerk Collections Department collected \$168,778.

















# Acknowledgements

The following individuals are to be commended for their participation in the preparation of the 2007 Funds and Fees of Office Report, which would not have been possible without their dedication and meticulous hard work and professionalism.

Edward A. Dion, CPA, CIO County Auditor

**Teresa Molinar, CPA Operations Manager** 

Sylvia Pacheco Internal Audit Supervisor

James O'Neal
Senior Internal Auditor

Ruth Bernal Internal Auditor

Gloria De Leon Internal Auditor

Sofia Medina Internal Auditor **Linda Hemme Internal Auditor** 

Bertha Tafoya Internal Auditor

**Brenda Meyers Internal Auditor**