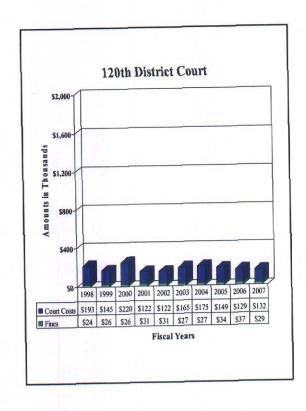

## County of El Paso, Texas 120th District Court Judge Maria Salas Mendoza October 1, 2006 through September 30, 2007