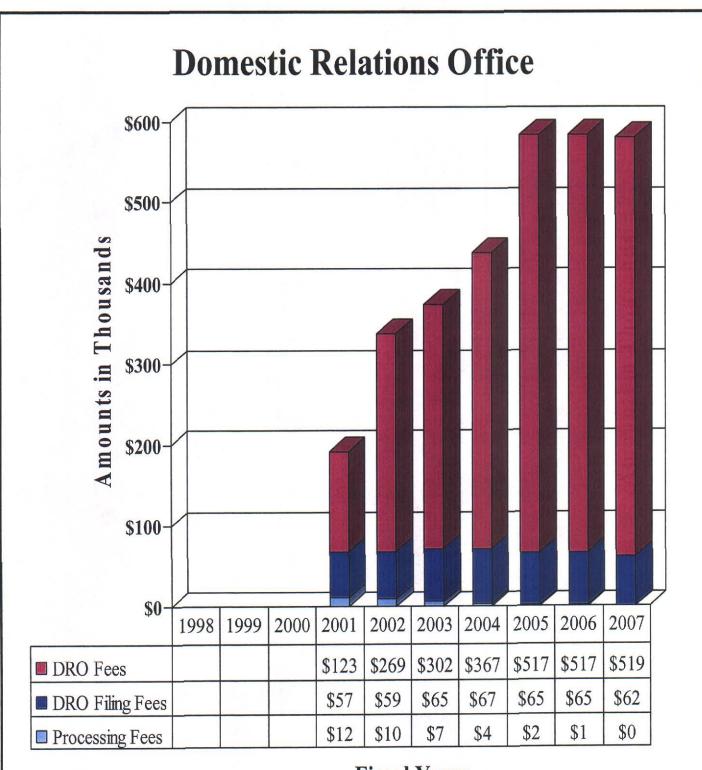

### County of El Paso, Texas Funds and Fees Collections - Comparative Summary Fiscal Years Ended September 30, 2007 and 2006

|                                        | 2007        | 2006        | Difference | % Increase/<br>Decrease |
|----------------------------------------|-------------|-------------|------------|-------------------------|
| Department                             | 2007        | 2000        | Difference | Decrease                |
| 34th District Court                    | \$208,752   | \$153,478   | \$55,274   | 36.01%                  |
| 41st District Court                    | 150,344     | 229,169     | (78,825)   | (34.40)                 |
| 65th District Court                    | 373,131     | 341,400     | 31,731     | 9.29                    |
| 120th District Court                   | 161,295     | 166,718     | (5,423)    | (3.25)                  |
| 168th District Court                   | 247,698     | 321,302     | (73,604)   | (22.91)                 |
| 171st District Court                   | 353,615     | 213,734     | 139,881    | 65.45                   |
| 205th District Court                   | 122,112     | 93,524      | 28,588     | 30.57                   |
| 210th District Court                   | 185,620     | 201,080     | (15,460)   | (7.69)                  |
| 243rd District Court                   | 300,079     | 261,585     | 38,494     | 14.72                   |
| 327th District Court                   | 195,812     | 154,444     | 41,368     | 26.79                   |
| 346th District Court                   | 214,580     | 224,794     | (10,214)   | (4.54)                  |
| 383rd District Court                   | 1,884,558   | 1,900,978   | (16,420)   | (0.86)                  |
| 384th District Court                   | 249,524     | 334,476     | (84,952)   | (25.40)                 |
| 388th District Court                   | 369,597     | 366,206     | 3,391      | 0.93                    |
| 409th District Court                   | 277,717     | 357,647     | (79,930)   | (22.35)                 |
| Impact Court                           | 885,499     | 674,604     | 210,895    | 31.26                   |
| Tax Court                              |             | 128,482     | (128,482)  | (100.00)                |
| Jury Duty Court                        | 332,354     | 374,581     | (42,227)   | (11.27)                 |
| County Court at Law No. 1              | 591,831     | 657,200     | (65, 369)  | (9.95)                  |
| County Court at Law No. 2              | 634,801     | 642,971     | (8,170)    | (1.27)                  |
| County Court at Law No. 3              | 159,309     | 155,662     | 3,647      | 2.34                    |
| County Court at Law No. 4              | 483,738     | 476,690     | 7,048      | 1.48                    |
| County Court at Law No. 5              | 275,448     | 162,502     | 112,946    | 69.50                   |
| County Court at Law No. 6              | 193,960     | 269,470     | (75,510)   | (28.02)                 |
| County Court at Law No. 7              | 429,563     | 331,633     | 97,930     | 29.53                   |
| County Criminal Court No. 1            | 548,626     | 562,342     | (13,716)   | (2.44)                  |
| County Criminal Court No. 2            | 498,751     | 510,026     | (11,275)   | (2.21)                  |
| Probate Court No. 1                    | 227,498     | 482,903     | (255,405)  | (52.89)                 |
| Probate Court No. 2                    | 238,067     |             | 238,067    | 100.00                  |
| County Attorney                        | 1,699,938   | 1,893,979   | (194,041)  | (10.25)                 |
| County Clerk                           | 7,591,663   | 7,158,146   | 433,517    | 6.06                    |
| County Clerk - Collections             | 3,292,696   | 3,509,457   | (216,761)  | (6.18)                  |
| County Sheriff                         | 17,062,826  | 17,075,334  | (12,508)   | (0.07)                  |
| County Tax Assessor-Collector          | 221,612,165 | 209,595,213 | 12,016,952 | 5.73                    |
| District Clerk                         | 6,552,045   | 5,604,490   | 947,555    | 16.91                   |
| Domestic Relations Office              | 813,338     | 732,051     | 81,287     | 11.10                   |
| West Texas Community                   |             |             |            |                         |
| Supervision and Corrections            | 6,318,203   | 6,184,705   | 133,498    | 2.16                    |
| Constables - All Precincts             | 570,177     | 558,808     | 11,369     | 2.03                    |
| Justice of the Peace, Precinct No. 1   | 123,326     | 143,186     | (19,860)   | (13.87)                 |
| Justice of the Peace, Precinct No. 2   | 579,815     | 478,267     | 101,548    | 21.23                   |
| Justice of the Peace, Precinct No. 3   | 683,343     | 835,354     | (152,011)  | (18.20)                 |
| Justice of the Peace, Precinct No. 4   | 639,447     | 490,832     | 148,615    | 30.28                   |
| Justice of the Peace, Precinct No. 5   | 332,526     | 328,589     | 3,937      | 1.20                    |
| Justice of the Peace, Precinct No. 6-1 | 2,178,790   | 2,694,498   | (515,708)  | (19.14)                 |
| Justice of the Peace, Precinct No. 6-2 | 197,315     | 600 11=     | 197,315    | 100.00                  |
| Justice of the Peace, Precinct No. 7   | 665,056     | 800,447     | (135,391)  | (16.91)                 |