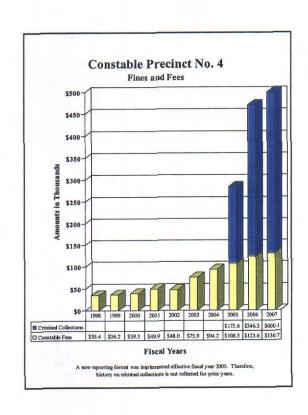

### County of El Paso, Texas Funds and Fees Collections - Comparative Summary Fiscal Years Ended September 30, 2007 and 2006

|                                        | 2007        | 2006        | Difference | % Increase/<br>Decrease |
|----------------------------------------|-------------|-------------|------------|-------------------------|
| Department                             | 2007        | 2000        | Difference | Decrease                |
| 34th District Court                    | \$208,752   | \$153,478   | \$55,274   | 36.01%                  |
| 41st District Court                    | 150,344     | 229,169     | (78,825)   | (34.40)                 |
| 65th District Court                    | 373,131     | 341,400     | 31,731     | 9.29                    |
| 120th District Court                   | 161,295     | 166,718     | (5,423)    | (3.25)                  |
| 168th District Court                   | 247,698     | 321,302     | (73,604)   | (22.91)                 |
| 171st District Court                   | 353,615     | 213,734     | 139,881    | 65.45                   |
| 205th District Court                   | 122,112     | 93,524      | 28,588     | 30.57                   |
| 210th District Court                   | 185,620     | 201,080     | (15,460)   | (7.69)                  |
| 243rd District Court                   | 300,079     | 261,585     | 38,494     | 14.72                   |
| 327th District Court                   | 195,812     | 154,444     | 41,368     | 26.79                   |
| 346th District Court                   | 214,580     | 224,794     | (10,214)   | (4.54)                  |
| 383rd District Court                   | 1,884,558   | 1,900,978   | (16,420)   | (0.86)                  |
| 384th District Court                   | 249,524     | 334,476     | (84,952)   | (25.40)                 |
| 388th District Court                   | 369,597     | 366,206     | 3,391      | 0.93                    |
| 409th District Court                   | 277,717     | 357,647     | (79,930)   | (22.35)                 |
| Impact Court                           | 885,499     | 674,604     | 210,895    | 31.26                   |
| Tax Court                              |             | 128,482     | (128,482)  | (100.00)                |
| Jury Duty Court                        | 332,354     | 374,581     | (42,227)   | (11.27)                 |
| County Court at Law No. 1              | 591,831     | 657,200     | (65, 369)  | (9.95)                  |
| County Court at Law No. 2              | 634,801     | 642,971     | (8,170)    | (1.27)                  |
| County Court at Law No. 3              | 159,309     | 155,662     | 3,647      | 2.34                    |
| County Court at Law No. 4              | 483,738     | 476,690     | 7,048      | 1.48                    |
| County Court at Law No. 5              | 275,448     | 162,502     | 112,946    | 69.50                   |
| County Court at Law No. 6              | 193,960     | 269,470     | (75,510)   | (28.02)                 |
| County Court at Law No. 7              | 429,563     | 331,633     | 97,930     | 29.53                   |
| County Criminal Court No. 1            | 548,626     | 562,342     | (13,716)   | (2.44)                  |
| County Criminal Court No. 2            | 498,751     | 510,026     | (11,275)   | (2.21)                  |
| Probate Court No. 1                    | 227,498     | 482,903     | (255,405)  | (52.89)                 |
| Probate Court No. 2                    | 238,067     |             | 238,067    | 100.00                  |
| County Attorney                        | 1,699,938   | 1,893,979   | (194,041)  | (10.25)                 |
| County Clerk                           | 7,591,663   | 7,158,146   | 433,517    | 6.06                    |
| County Clerk - Collections             | 3,292,696   | 3,509,457   | (216,761)  | (6.18)                  |
| County Sheriff                         | 17,062,826  | 17,075,334  | (12,508)   | (0.07)                  |
| County Tax Assessor-Collector          | 221,612,165 | 209,595,213 | 12,016,952 | 5.73                    |
| District Clerk                         | 6,552,045   | 5,604,490   | 947,555    | 16.91                   |
| Domestic Relations Office              | 813,338     | 732,051     | 81,287     | 11.10                   |
| West Texas Community                   |             |             |            |                         |
| Supervision and Corrections            | 6,318,203   | 6,184,705   | 133,498    | 2.16                    |
| Constables - All Precincts             | 570,177     | 558,808     | 11,369     | 2.03                    |
| Justice of the Peace, Precinct No. 1   | 123,326     | 143,186     | (19,860)   | (13.87)                 |
| Justice of the Peace, Precinct No. 2   | 579,815     | 478,267     | 101,548    | 21.23                   |
| Justice of the Peace, Precinct No. 3   | 683,343     | 835,354     | (152,011)  | (18.20)                 |
| Justice of the Peace, Precinct No. 4   | 639,447     | 490,832     | 148,615    | 30.28                   |
| Justice of the Peace, Precinct No. 5   | 332,526     | 328,589     | 3,937      | 1.20                    |
| Justice of the Peace, Precinct No. 6-1 | 2,178,790   | 2,694,498   | (515,708)  | (19.14)                 |
| Justice of the Peace, Precinct No. 6-2 | 197,315     | 600 11=     | 197,315    | 100.00                  |
| Justice of the Peace, Precinct No. 7   | 665,056     | 800,447     | (135,391)  | (16.91)                 |