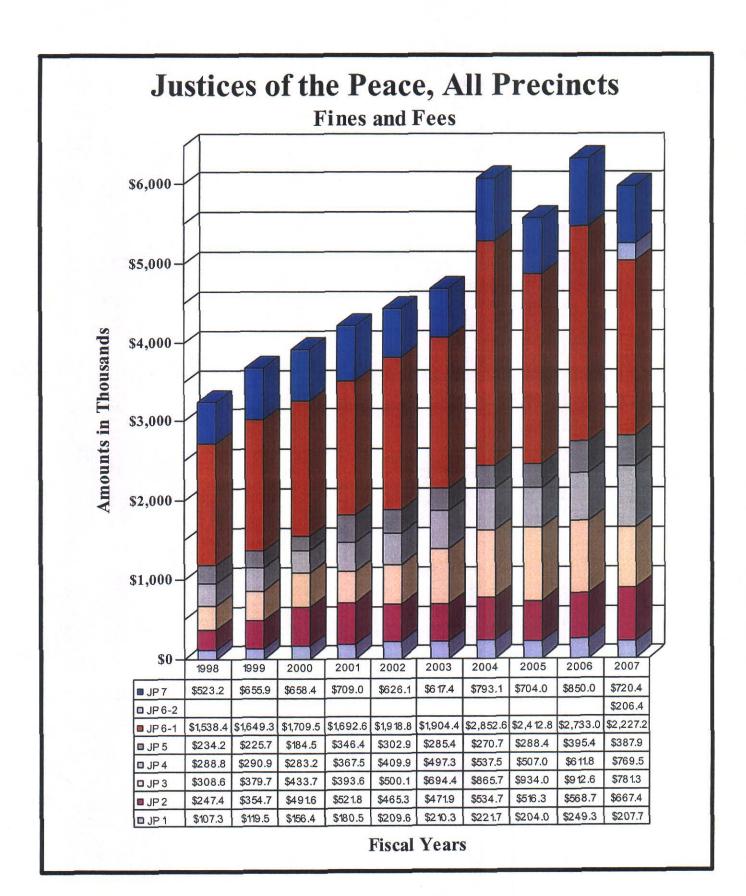

Various District Courts experienced significant increases in collections on assessments over the previous year. This may be attributable to continued aggressive collection efforts. Several departments also experienced a considerable increase in collections, including District Clerk, Justices of the Peace, Precinct Number 2 and 4. The District Clerk experienced a 16.91 percent increase due to the revenue generated by the passport program. The Justice of the Peace, Precinct Number 2 experienced an increase of 21.23 percent due to the various collections efforts by County Clerk Collections Department and the contracted attorneys. The Justice of the Peace, Precinct Number 4 experienced an increase of 30.28 percent due to their own aggressive collections efforts.