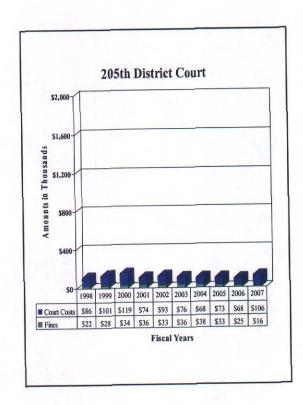

| 1,305     |
| July                                                                  |           | 454                      | 50                      | 504       |
| August                                                                |           | 17,553                   | 755                     | 18,308    |
| September                                                             |           | 2,746                    | 50                      | 2,796     |
| Totals                                                                |           | 41,727                   | 3,447                   | 45,174    |
| Total Collections                                                     | \$164,752 | \$69,478                 | \$43,487                | \$277,717 |































### County of El Paso, Texas Impact Court Visiting Judges October 1, 2006 through September 30, 2007

| By County Clerk and West Texas Community Supervision and Corrections: | Fines    | County<br>Court<br>Costs                                          | State<br>Court<br>Costs                         | Totals                                                            |
|-----------------------------------------------------------------------|----------|-------------------------------------------------------------------|-------------------------------------------------|-------------------------------------------------------------------|
|                                                                       |          |