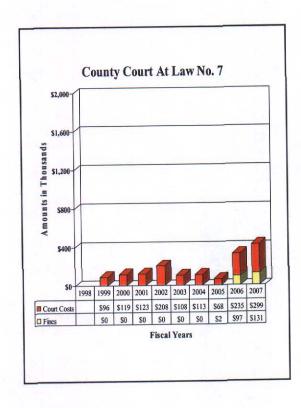

### County of El Paso, Texas Funds and Fees Collections - Comparative Summary Fiscal Years Ended September 30, 2007 and 2006

|                                        | 2007        | 2006        | Difference | % Increase/<br>Decrease |
|----------------------------------------|-------------|-------------|------------|-------------------------|
| Department                             | 2007        | 2000        | Difference | Decrease                |
| 34th District Court                    | \$208,752   | \$153,478   | \$55,274   | 36.01%                  |
| 41st District Court                    | 150,344     | 229,169     | (78,825)   | (34.40)                 |
| 65th District Court                    | 373,131     | 341,400     | 31,731     | 9.29                    |
| 120th District Court                   | 161,295     | 166,718     | (5,423)    | (3.25)                  |
| 168th District Court                   | 247,698     | 321,302     | (73,604)   | (22.91)                 |
| 171st District Court                   | 353,615     | 213,734     | 139,881    | 65.45                   |
| 205th District Court                   | 122,112     | 93,524      | 28,588     | 30.57                   |
| 210th District Court                   | 185,620     | 201,080     | (15,460)   | (7.69)                  |
| 243rd District Court                   | 300,079     | 261,585     | 38,494     | 14.72                   |
| 327th District Court                   | 195,812     | 154,444     | 41,368     | 26.79                   |
| 346th District Court                   | 214,580     | 224,794     | (10,214)   | (4.54)                  |
| 383rd District Court                   | 1,884,558   | 1,900,978   | (16,420)   | (0.86)                  |
| 384th District Court                   | 249,524     | 334,476     | (84,952)   | (25.40)                 |
| 388th District Court                   | 369,597     | 366,206     | 3,391      | 0.93                    |
| 409th District Court                   | 277,717     | 357,647     | (79,930)   | (22.35)                 |
| Impact Court                           | 885,499     | 674,604     | 210,895    | 31.26                   |
| Tax Court                              |             | 128,482     | (128,482)  | (100.00)                |
| Jury Duty Court                        | 332,354     | 374,581     | (42,227)   | (11.27)                 |
| County Court at Law No. 1              | 591,831     | 657,200     | (65, 369)  | (9.95)                  |
| County Court at Law No. 2              | 634,801     | 642,971     | (8,170)    | (1.27)                  |
| County Court at Law No. 3              | 159,309     | 155,662     | 3,647      | 2.34                    |
| County Court at Law No. 4              | 483,738     | 476,690     | 7,048      | 1.48                    |
| County Court at Law No. 5              | 275,448     | 162,502     | 112,946    | 69.50                   |
| County Court at Law No. 6              | 193,960     | 269,470     | (75,510)   | (28.02)                 |
| County Court at Law No. 7              | 429,563     | 331,633     | 97,930     | 29.53                   |
| County Criminal Court No. 1            | 548,626     | 562,342     | (13,716)   | (2.44)                  |
| County Criminal Court No. 2            | 498,751     | 510,026     | (11,275)   | (2.21)                  |
| Probate Court No. 1                    | 227,498     | 482,903     | (255,405)  | (52.89)                 |
| Probate Court No. 2                    | 238,067     |             | 238,067    | 100.00                  |
| County Attorney                        | 1,699,938   | 1,893,979   | (194,041)  | (10.25)                 |
| County Clerk                           | 7,591,663   | 7,158,146   | 433,517    | 6.06                    |
| County Clerk - Collections             | 3,292,696   | 3,509,457   | (216,761)  | (6.18)                  |
| County Sheriff                         | 17,062,826  | 17,075,334  | (12,508)   | (0.07)                  |
| County Tax Assessor-Collector          | 221,612,165 | 209,595,213 | 12,016,952 | 5.73                    |
| District Clerk                         | 6,552,045   | 5,604,490   | 947,555    | 16.91                   |
| Domestic Relations Office              | 813,338     | 732,051     | 81,287     | 11.10                   |
| West Texas Community                   |             |             |            |                         |
| Supervision and Corrections            | 6,318,203   | 6,184,705   | 133,498    | 2.16                    |
| Constables - All Precincts             | 570,177     | 558,808     | 11,369     | 2.03                    |
| Justice of the Peace, Precinct No. 1   | 123,326     | 143,186     | (19,860)   | (13.87)                 |
| Justice of the Peace, Precinct No. 2   | 579,815     | 478,267     | 101,548    | 21.23                   |
| Justice of the Peace, Precinct No. 3   | 683,343     | 835,354     | (152,011)  | (18.20)                 |
| Justice of the Peace, Precinct No. 4   | 639,447     | 490,832     | 148,615    | 30.28                   |
| Justice of the Peace, Precinct No. 5   | 332,526     | 328,589     | 3,937      | 1.20                    |
| Justice of the Peace, Precinct No. 6-1 | 2,178,790   | 2,694,498   | (515,708)  | (19.14)                 |
| Justice of the Peace, Precinct No. 6-2 | 197,315     | 600 11=     | 197,315    | 100.00                  |
| Justice of the Peace, Precinct No. 7   | 665,056     | 800,447     | (135,391)  | (16.91)                 |