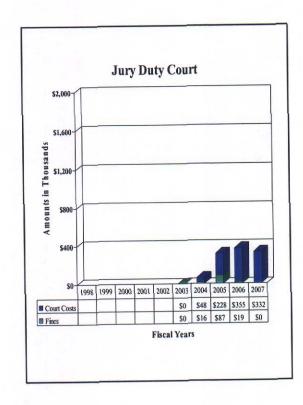

### County of El Paso, Texas Funds and Fees Collections - Comparative Summary Fiscal Years Ended September 30, 2007 and 2006

|                                        | 2007        | 2006        | Difference | % Increase/<br>Decrease |
|----------------------------------------|-------------|-------------|------------|-------------------------|
| Department                             | 2007        | 2000        | Difference | Decrease                |
| 34th District Court                    | \$208,752   | \$153,478   | \$55,274   | 36.01%                  |
| 41st District Court                    | 150,344     | 229,169     | (78,825)   | (34.40)                 |
| 65th District Court                    | 373,131     | 341,400     | 31,731     | 9.29                    |
| 120th District Court                   | 161,295     | 166,718     | (5,423)    | (3.25)                  |
| 168th District Court                   | 247,698     | 321,302     | (73,604)   | (22.91)                 |
| 171st District Court                   | 353,615     | 213,734     | 139,881    | 65.45                   |
| 205th District Court                   | 122,112     | 93,524      | 28,588     | 30.57                   |
| 210th District Court                   | 185,620     | 201,080     | (15,460)   | (7.69)                  |
| 243rd District Court                   | 300,079     | 261,585     | 38,494     | 14.72                   |
| 327th District Court                   | 195,812     | 154,444     | 41,368     | 26.79                   |
| 346th District Court                   | 214,580     | 224,794     | (10,214)   | (4.54)                  |
| 383rd District Court                   | 1,884,558   | 1,900,978   | (16,420)   | (0.86)                  |
| 384th District Court                   | 249,524     | 334,476     | (84,952)   | (25.40)                 |
| 388th District Court                   | 369,597     | 366,206     | 3,391      | 0.93                    |
| 409th District Court                   | 277,717     | 357,647     | (79,930)   | (22.35)                 |
| Impact Court                           | 885,499     | 674,604     | 210,895    | 31.26                   |
| Tax Court                              |             | 128,482     | (128,482)  | (100.00)                |
| Jury Duty Court                        | 332,354     | 374,581     | (42,227)   | (11.27)                 |
| County Court at Law No. 1              | 591,831     | 657,200     | (65, 369)  | (9.95)                  |
| County Court at Law No. 2              | 634,801     | 642,971     | (8,170)    | (1.27)                  |
| County Court at Law No. 3              | 159,309     | 155,662     | 3,647      | 2.34                    |
| County Court at Law No. 4              | 483,738     | 476,690     | 7,048      | 1.48                    |
| County Court at Law No. 5              | 275,448     | 162,502     | 112,946    | 69.50                   |
| County Court at Law No. 6              | 193,960     | 269,470     | (75,510)   | (28.02)                 |
| County Court at Law No. 7              | 429,563     | 331,633     | 97,930     | 29.53                   |
| County Criminal Court No. 1            | 548,626     | 562,342     | (13,716)   | (2.44)                  |
| County Criminal Court No. 2            | 498,751     | 510,026     | (11,275)   | (2.21)                  |
| Probate Court No. 1                    | 227,498     | 482,903     | (255,405)  | (52.89)                 |
| Probate Court No. 2                    | 238,067     |             | 238,067    | 100.00                  |
| County Attorney                        | 1,699,938   | 1,893,979   | (194,041)  | (10.25)                 |
| County Clerk                           | 7,591,663   | 7,158,146   | 433,517    | 6.06                    |
| County Clerk - Collections             | 3,292,696   | 3,509,457   | (216,761)  | (6.18)                  |
| County Sheriff                         | 17,062,826  | 17,075,334  | (12,508)   | (0.07)                  |
| County Tax Assessor-Collector          | 221,612,165 | 209,595,213 | 12,016,952 | 5.73                    |
| District Clerk                         | 6,552,045   | 5,604,490   | 947,555    | 16.91                   |
| Domestic Relations Office              | 813,338     | 732,051     | 81,287     | 11.10                   |
| West Texas Community                   |             |             |            |                         |
| Supervision and Corrections            | 6,318,203   | 6,184,705   | 133,498    | 2.16                    |
| Constables - All Precincts             | 570,177     | 558,808     | 11,369     | 2.03                    |
| Justice of the Peace, Precinct No. 1   | 123,326     | 143,186     | (19,860)   | (13.87)                 |
| Justice of the Peace, Precinct No. 2   | 579,815     | 478,267     | 101,548    | 21.23                   |
| Justice of the Peace, Precinct No. 3   | 683,343     | 835,354     | (152,011)  | (18.20)                 |
| Justice of the Peace, Precinct No. 4   | 639,447     | 490,832     | 148,615    | 30.28                   |
| Justice of the Peace, Precinct No. 5   | 332,526     | 328,589     | 3,937      | 1.20                    |
| Justice of the Peace, Precinct No. 6-1 | 2,178,790   | 2,694,498   | (515,708)  | (19.14)                 |
| Justice of the Peace, Precinct No. 6-2 | 197,315     | 600 11=     | 197,315    | 100.00                  |
| Justice of the Peace, Precinct No. 7   | 665,056     | 800,447     | (135,391)  | (16.91)                 |