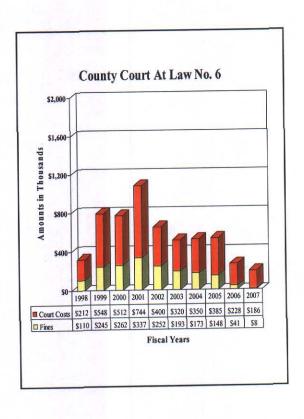

### County of El Paso, Texas Funds and Fees Collections - Comparative Summary Fiscal Years Ended September 30, 2007 and 2006

|                                        | 2007        | 2006        | Difference | % Increase/<br>Decrease |
|----------------------------------------|-------------|-------------|------------|-------------------------|
| Department                             | 2007        | 2000        | Difference | Decrease                |
| 34th District Court                    | \$208,752   | \$153,478   | \$55,274   | 36.01%                  |
| 41st District Court                    | 150,344     | 229,169     | (78,825)   | (34.40)                 |
| 65th District Court                    | 373,131     | 341,400     | 31,731     | 9.29                    |
| 120th District Court                   | 161,295     | 166,718     | (5,423)    | (3.25)                  |
| 168th District Court                   | 247,698     | 321,302     | (73,604)   | (22.91)                 |
| 171st District Court                   | 353,615     | 213,734     | 139,881    | 65.45                   |
| 205th District Court                   | 122,112     | 93,524      | 28,588     | 30.57                   |
| 210th District Court                   | 185,620     | 201,080     | (15,460)   | (7.69)                  |
| 243rd District Court                   | 300,079     | 261,585     | 38,494     | 14.72                   |
| 327th District Court                   | 195,812     | 154,444     | 41,368     | 26.79                   |
| 346th District Court                   | 214,580     | 224,794     | (10,214)   | (4.54)                  |
| 383rd District Court                   | 1,884,558   | 1,900,978   | (16,420)   | (0.86)                  |
| 384th District Court                   | 249,524     | 334,476     | (84,952)   | (25.40)                 |
| 388th District Court                   | 369,597     | 366,206     | 3,391      | 0.93                    |
| 409th District Court                   | 277,717     | 357,647     | (79,930)   | (22.35)                 |
| Impact Court                           | 885,499     | 674,604     | 210,895    | 31.26                   |
| Tax Court                              |             | 128,482     | (128,482)  | (100.00)                |
| Jury Duty Court                        | 332,354     | 374,581     | (42,227)   | (11.27)                 |
| County Court at Law No. 1              | 591,831     | 657,200     | (65, 369)  | (9.95)                  |
| County Court at Law No. 2              | 634,801     | 642,971     | (8,170)    | (1.27)                  |
| County Court at Law No. 3              | 159,309     | 155,662     | 3,647      | 2.34                    |
| County Court at Law No. 4              | 483,738     | 476,690     | 7,048      | 1.48                    |
| County Court at Law No. 5              | 275,448     | 162,502     | 112,946    | 69.50                   |
| County Court at Law No. 6              | 193,960     | 269,470     | (75,510)   | (28.02)                 |
| County Court at Law No. 7              | 429,563     | 331,633     | 97,930     | 29.53                   |
| County Criminal Court No. 1            | 548,626     | 562,342     | (13,716)   | (2.44)                  |
| County Criminal Court No. 2            | 498,751     | 510,026     | (11,275)   | (2.21)                  |
| Probate Court No. 1                    | 227,498     | 482,903     | (255,405)  | (52.89)                 |
| Probate Court No. 2                    | 238,067     |             | 238,067    | 100.00                  |
| County Attorney                        | 1,699,938   | 1,893,979   | (194,041)  | (10.25)                 |
| County Clerk                           | 7,591,663   | 7,158,146   | 433,517    | 6.06                    |
| County Clerk - Collections             | 3,292,696   | 3,509,457   | (216,761)  | (6.18)                  |
| County Sheriff                         | 17,062,826  | 17,075,334  | (12,508)   | (0.07)                  |
| County Tax Assessor-Collector          | 221,612,165 | 209,595,213 | 12,016,952 | 5.73                    |
| District Clerk                         | 6,552,045   | 5,604,490   | 947,555    | 16.91                   |
| Domestic Relations Office              | 813,338     | 732,051     | 81,287     | 11.10                   |
| West Texas Community                   |             |             |            |                         |
| Supervision and Corrections            | 6,318,203   | 6,184,705   | 133,498    | 2.16                    |
| Constables - All Precincts             | 570,177     | 558,808     | 11,369     | 2.03                    |
| Justice of the Peace, Precinct No. 1   | 123,326     | 143,186     | (19,860)   | (13.87)                 |
| Justice of the Peace, Precinct No. 2   | 579,815     | 478,267     | 101,548    | 21.23                   |
| Justice of the Peace, Precinct No. 3   | 683,343     | 835,354     | (152,011)  | (18.20)                 |
| Justice of the Peace, Precinct No. 4   | 639,447     | 490,832     | 148,615    | 30.28                   |
| Justice of the Peace, Precinct No. 5   | 332,526     | 328,589     | 3,937      | 1.20                    |
| Justice of the Peace, Precinct No. 6-1 | 2,178,790   | 2,694,498   | (515,708)  | (19.14)                 |
| Justice of the Peace, Precinct No. 6-2 | 197,315     | 600 11=     | 197,315    | 100.00                  |
| Justice of the Peace, Precinct No. 7   | 665,056     | 800,447     | (135,391)  | (16.91)                 |