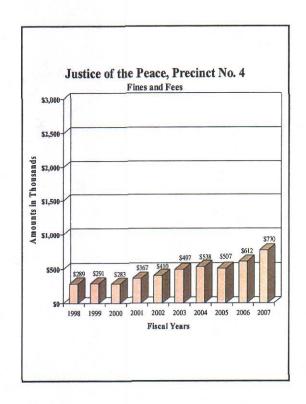

### County of El Paso, Texas Funds and Fees Collections - Comparative Summary Fiscal Years Ended September 30, 2007 and 2006

|                                        | 2007        | 2006        | Difference | % Increase/<br>Decrease |
|----------------------------------------|-------------|-------------|------------|-------------------------|
| Department                             | 2007        | 2000        | Difference | Decrease                |
| 34th District Court                    | \$208,752   | \$153,478   | \$55,274   | 36.01%                  |
| 41st District Court                    | 150,344     | 229,169     | (78,825)   | (34.40)                 |
| 65th District Court                    | 373,131     | 341,400     | 31,731     | 9.29                    |
| 120th District Court                   | 161,295     | 166,718     | (5,423)    | (3.25)                  |
| 168th District Court                   | 247,698     | 321,302     | (73,604)   | (22.91)                 |
| 171st District Court                   | 353,615     | 213,734     | 139,881    | 65.45                   |
| 205th District Court                   | 122,112     | 93,524      | 28,588     | 30.57                   |
| 210th District Court                   | 185,620     | 201,080     | (15,460)   | (7.69)                  |
| 243rd District Court                   | 300,079     | 261,585     | 38,494     | 14.72                   |
| 327th District Court                   | 195,812     | 154,444     | 41,368     | 26.79                   |
| 346th District Court                   | 214,580     | 224,794     | (10,214)   | (4.54)                  |
| 383rd District Court                   | 1,884,558   | 1,900,978   | (16,420)   | (0.86)                  |
| 384th District Court                   | 249,524     | 334,476     | (84,952)   | (25.40)                 |
| 388th District Court                   | 369,597     | 366,206     | 3,391      | 0.93                    |
| 409th District Court                   | 277,717     | 357,647     | (79,930)   | (22.35)                 |
| Impact Court                           | 885,499     | 674,604     | 210,895    | 31.26                   |
| Tax Court                              |             | 128,482     | (128,482)  | (100.00)                |
| Jury Duty Court                        | 332,354     | 374,581     | (42,227)   | (11.27)                 |
| County Court at Law No. 1              | 591,831     | 657,200     | (65, 369)  | (9.95)                  |
| County Court at Law No. 2              | 634,801     | 642,971     | (8,170)    | (1.27)                  |
| County Court at Law No. 3              | 159,309     | 155,662     | 3,647      | 2.34                    |
| County Court at Law No. 4              | 483,738     | 476,690     | 7,048      | 1.48                    |
| County Court at Law No. 5              | 275,448     | 162,502     | 112,946    | 69.50                   |
| County Court at Law No. 6              | 193,960     | 269,470     | (75,510)   | (28.02)                 |
| County Court at Law No. 7              | 429,563     | 331,633     | 97,930     | 29.53                   |
| County Criminal Court No. 1            | 548,626     | 562,342     | (13,716)   | (2.44)                  |
| County Criminal Court No. 2            | 498,751     | 510,026     | (11,275)   | (2.21)                  |
| Probate Court No. 1                    | 227,498     | 482,903     | (255,405)  | (52.89)                 |
| Probate Court No. 2                    | 238,067     |             | 238,067    | 100.00                  |
| County Attorney                        | 1,699,938   | 1,893,979   | (194,041)  | (10.25)                 |
| County Clerk                           | 7,591,663   | 7,158,146   | 433,517    | 6.06                    |
| County Clerk - Collections             | 3,292,696   | 3,509,457   | (216,761)  | (6.18)                  |
| County Sheriff                         | 17,062,826  | 17,075,334  | (12,508)   | (0.07)                  |
| County Tax Assessor-Collector          | 221,612,165 | 209,595,213 | 12,016,952 | 5.73                    |
| District Clerk                         | 6,552,045   | 5,604,490   | 947,555    | 16.91                   |
| Domestic Relations Office              | 813,338     | 732,051     | 81,287     | 11.10                   |
| West Texas Community                   |             |             |            |                         |
| Supervision and Corrections            | 6,318,203   | 6,184,705   | 133,498    | 2.16                    |
| Constables - All Precincts             | 570,177     | 558,808     | 11,369     | 2.03                    |
| Justice of the Peace, Precinct No. 1   | 123,326     | 143,186     | (19,860)   | (13.87)                 |
| Justice of the Peace, Precinct No. 2   | 579,815     | 478,267     | 101,548    | 21.23                   |
| Justice of the Peace, Precinct No. 3   | 683,343     | 835,354     | (152,011)  | (18.20)                 |
| Justice of the Peace, Precinct No. 4   | 639,447     | 490,832     | 148,615    | 30.28                   |
| Justice of the Peace, Precinct No. 5   | 332,526     | 328,589     | 3,937      | 1.20                    |
| Justice of the Peace, Precinct No. 6-1 | 2,178,790   | 2,694,498   | (515,708)  | (19.14)                 |
| Justice of the Peace, Precinct No. 6-2 | 197,315     | 600 11=     | 197,315    | 100.00                  |
| Justice of the Peace, Precinct No. 7   | 665,056     | 800,447     | (135,391)  | (16.91)                 |