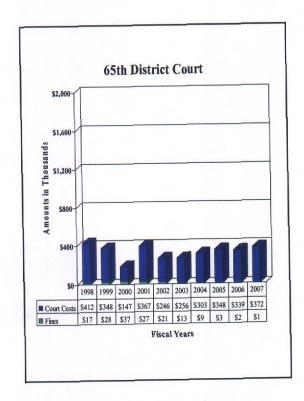

### County of El Paso, Texas 65th District Court Judge Alfredo Chavez October 1, 2006 through September 30, 2007

#### Fines and Costs

| By County Clerk and          |       | County | State |        |
|------------------------------|-------|--------|-------|--------|
| West Texas Community         |       | Court  | Court |        |
| Supervision and Corrections: | Fines | Costs  | Costs | Totals |
| October                      | \$90  | \$65   | \$10  | \$165  |
| November                     | 355   | 40     | 40    | 435    |
| December                     | 139   | 10     | 40    | 189    |
| January                      | 75    | 20     | 20    | 115    |
| February                     | 60    | 10     | 25    | 95     |
| March                        | 179   | 5      | 20    | 204    |
| April                        | 55    | 5      | 25    | 85     |
| May                          | 85    | 85     | 50    | 220    |
| June                         | 90    | 15     | 20    | 125    |
| July                         | 70    | 20     | 12    | 102    |
| August                       | 75    | 60     | 47    | 182    |
| September                    | 50    |        | 13    | 63     |
| Totals                       | 1,323 | 335    | 322   | 1,980  |

| Civil Collections:       |         | County    | State     |           |
|--------------------------|---------|-----------|-----------|-----------|
|                          |         | Court     | Court     |           |
| By District Clerk:       | Fines   | Costs     | Costs     | Totals    |
|                          |         |           |           |           |
| October                  |         | 21,872    | 9,901     | 31,773    |
| November                 |         | 21,515    | 8,103     | 29,618    |
| December                 |         | 12,189    | 5,385     | 17,574    |
| January                  |         | 21,532    | 8,624     | 30,156    |
| February                 |         | 19,575    | 9,036     | 28,611    |
| March                    |         | 27,164    | 11,414    | 38,578    |
| April                    |         | 25,220    | 10,521    | 35,741    |
| May                      |         | 20,067    | 8,296     | 28,363    |
| June                     |         | 23,574    | 8,953     | 32,527    |
| July                     |         | 20,974    | 9,005     | 29,979    |
| August                   |         | 24,738    | 10,018    | 34,756    |
| September                |         | 24,615    | 8,860     | 33,475    |
| Totals                   |         | 263,035   | 108,116   | 371,151   |
|                          |         |           |           |           |
| <b>Total Collections</b> | \$1,323 | \$263,370 | \$108,438 | \$373,131 |