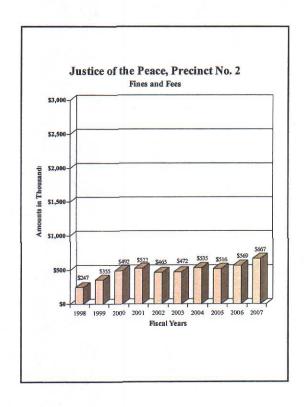

Various District Courts experienced significant increases in collections on assessments over the previous year. This may be attributable to continued aggressive collection efforts. Several departments also experienced a considerable increase in collections, including District Clerk, Justices of the Peace, Precinct Number 2 and 4. The District Clerk experienced a 16.91 percent increase due to the revenue generated by the passport program. The Justice of the Peace, Precinct Number 2 experienced an increase of 21.23 percent due to the various collections efforts by County Clerk Collections Department and the contracted attorneys. The Justice of the Peace, Precinct Number 4 experienced an increase of 30.28 percent due to their own aggressive collections efforts.