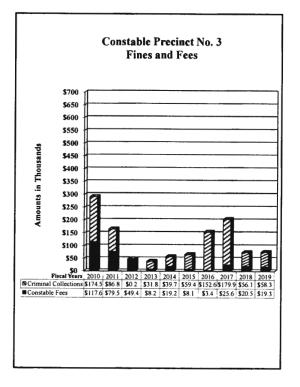

# TABLE OF CONTENTS

| County Sheriff                                                             | .62          |
|----------------------------------------------------------------------------|--------------|
| County Tax Assessor-Collector                                              | 65           |
| District Clerk                                                             | .70          |
| District Clerk-Miscellaneous Fees                                          | .73          |
| Domestic Relations Office                                                  | .75          |
| El Paso County Community Supervision and Corrections Department (EPC CSCD) | 77           |
| Constables-All Precincts                                                   | .80          |
| Justice of the Peace All Precincts                                         | .83          |
| Justice of the Peace - Precinct No. 1                                      | .86          |
| Justice of the Peace - Precinct No. 2                                      | 87           |
| Justice of the Peace-Precinct No. 3                                        | .88          |
| Justice of the Peace - Precinct No. 4                                      | .89          |
| Justice of the Peace - Precinct No. 5                                      | .90          |
| Justice of the Peace - Precinct No. 6-1                                    | . <b>9</b> 1 |
| Justice of the Peace - Precinct No. 6-2                                    | . 92         |
| Justice of the Peace - Precinct No. 7                                      | .93          |