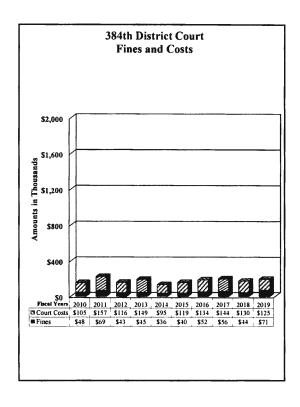

| 7,847            |
| July                                            |                  | 9,797           | 684            | 10,481           |
| August                                          |                  | 22,137          | 1,923          | 24,060           |
| September                                       |                  | 6,592           | 329            | 6,921            |
| September                                       |                  | 0,572           | 525            | 0,721            |
| Total Civil Collections                         |                  | 104,567         | 14,380         | 11 <b>8,</b> 947 |
| Total Collections                               | \$108,359        | \$119,632       | \$49,518       | \$277,509        |





































# County of El Paso, Texas County Court at Law No. 1 Judge Ruth Reyes October 1, 2018 through September 30, 2019

# Fines and Costs

| By Sheriff, Financial Recovery Division |           | County    | State    |           |
|-----------------------------------------|-----------|-----------|----------|-----------|
| and EPC CSCD:                           |           | Court     | Court    |           |
|                                         | Fines     | Costs     | Costs    | Totals    |
| Ortober                                 | ¢0 567    | <u> </u>  | \$4.270  | \$22,589  |
| October                                 | \$8,567   | \$9,643   | \$4,379  |           |
| November                                | 10,535    | 9,337     | 3,778    | 23,650    |
| December