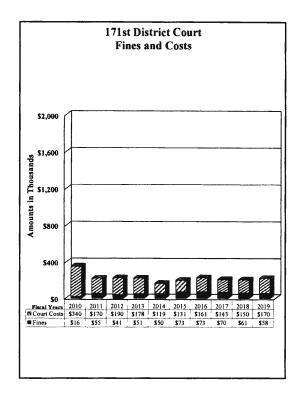

This report is intended to provide a thorough overview of the various funds and fees collected by the County during the fiscal year ended September 30, 2019. The following pages detail total collections by department and assessments by court.