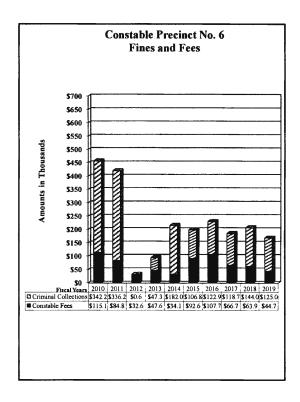

|             |           |           |          |           | =         | ,,                                                                               |
| <u>To County Treasury</u><br>Total Disbursements                                                                                                                                                                                                                                                                          |           |           |             |           |           |          |           | _         | \$1,475,772                                                                      |

(1) Criminal fines and fees exclude warrant fees, which are reflected separately in this table and in the graphs that follow.















### County of El Paso, Texas Justice of the Peace - All Precincts October 1, 2018 and September 30, 2019

### Fines and Fees

| Collections:                                       |           |             |
|----------------------------------------------------|-----------|-------------|
| Misdemeanor Fees:                                  |           |             |
| Anthony Independent School District (Truancy)      | \$50      |             |
| Child Abuse Prevention Fees                        | 29        |             |
| Child Restraint Fees                               | 1         |             |
| Child Safety Fund                                  | 2,284     |             |
| Clint Independent School District (Truancy)        | 3,696     |             |
| Collection Agency Fees