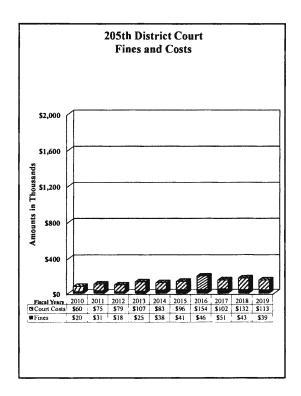

This report is intended to provide a thorough overview of the various funds and fees collected by the County during the fiscal year ended September 30, 2019. The following pages detail total collections by department and assessments by court.