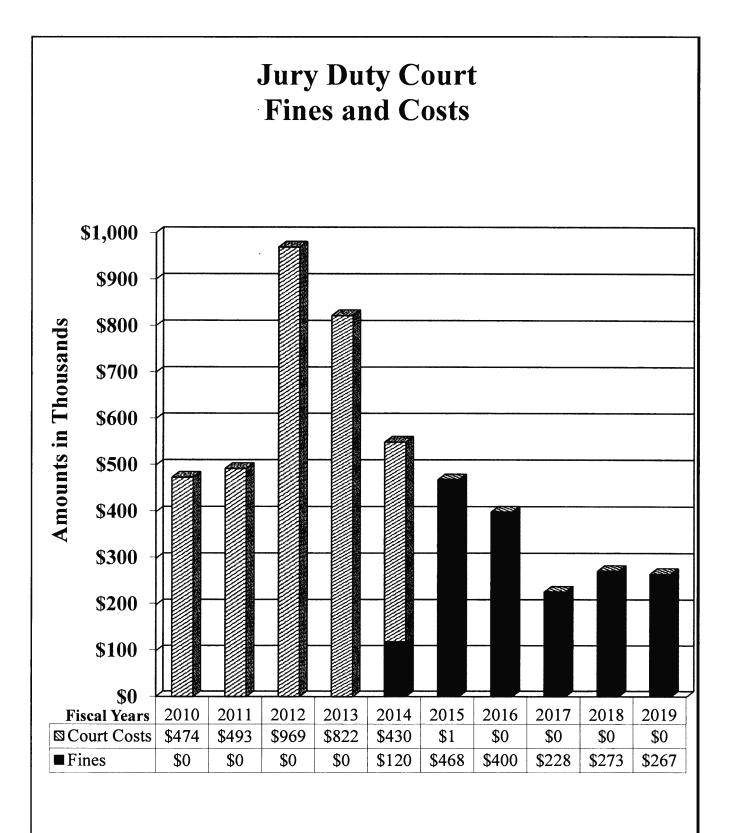

| 24,352    |                          |                         | 24,352    |
| August                                                                             | 24,711    |                          |                         | 24,711    |
| September                                                                          | 18,960    |                          |                         | 18,960    |
| Total Civil Collections                                                            | 267,348   |                          |                         | 267,348   |
| Total Collections                                                                  | \$267,348 |                          |                         | \$267,348 |



# County of El Paso, Texas Probate Court No. 1 Judge Patricia Chew October 1, 2018 through September 30, 2019

# Fines and Costs

| By Financial Recovery Division: | Fines | County<br>Court<br>Costs | State<br>Court<br>Costs | Totals    |
|---------------------------------|-------|--------------------------|-------------------------|-----------|
| October                         |       |                          |                         |           |
| November                        |       |                          |                         |           |
| December                        |       |                          |                         |           |
| January                         |       |                          |                         |           |
| February