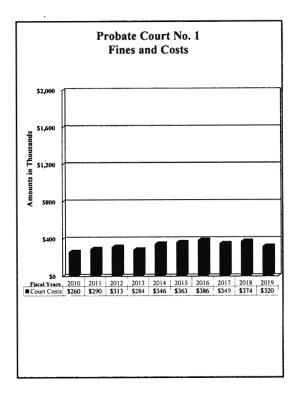

| 18,517                   | 5,108                   | 23,625    |
| July                            |                                        | 20,539                   | 5,898                   | 26,437    |
| August                          |                                        | 26,090                   | 7,828                   | 33,918    |
| September                       |                                        | 19,104                   | 5,014                   | 24,118    |
| Total Civil Collections         | ······································ | 266,833                  | 76,701                  | 343,534   |
| Total Collections               |                                        | \$266,833                | \$76,701                | \$343,534 |





# County of El Paso, Texas County Mental Health Court No. 1 Heard at Probate Courts October 1, 2018 through September 30, 2019

# Fines and Costs

| By Financial Recovery Division: | Fines | County<br>Court<br>Costs | State<br>Court<br>Costs | Totals    |
|---------------------------------|-------|--------------------------|-------------------------|-----------|
| October                         |       |                          |                         |           |
| November                        |       |                          |                         |           |
| December                        |       |                          |                         |           |
| January                         |       |                          |                         |