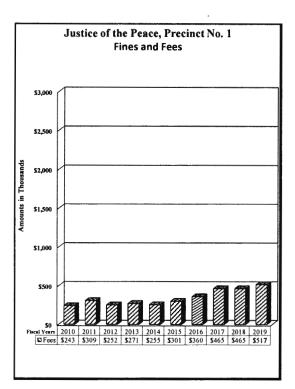

91        |
| Truancy:                                            |               |                  |
| Anthony Independent School District                 | 50            |                  |
| El Paso Independent School District                 | 316           | 366              |
| -                                                   |               |                  |
|                                                     |               |                  |
| Total Disbursements                                 |               | \$859,457        |
|                                                     |               |                  |

Of the \$733,728 in misdemeanor and arrest fees, the Financial Recovery Division collected \$204,589 and the Sheriff's Department collected \$1,180.