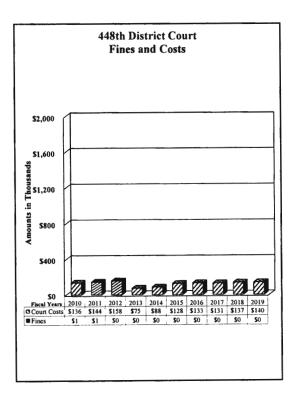

847            |
| July                                            |                  | 9,797           | 684            | 10,481           |
| August                                          |                  | 22,137          | 1,923          | 24,060           |
| September                                       |                  | 6,592           | 329            | 6,921            |
| September                                       |                  | 0,572           | 525            | 0,721            |
| Total Civil Collections                         |                  | 104,567         | 14,380         | 11 <b>8,</b> 947 |
| Total Collections                               | \$108,359        | \$119,632       | \$49,518       | \$277,509        |





































# County of El Paso, Texas County Court at Law No. 1 Judge Ruth Reyes October 1, 2018 through September 30, 2019

# Fines and Costs

| By Sheriff, Financial Recovery Division |           | County    | State    |           |
|-----------------------------------------|-----------|-----------|----------|-----------|
| and EPC CSCD:                           |           | Court     | Court    |           |
|                                         | Fines     | Costs     | Costs    | Totals    |
| Ortober                                 | ¢0 567    | <u> </u>  | \$4.270  | \$22,589  |
| October                                 | \$8,567   | \$9,643   | \$4,379  |           |
| November                                | 10,535    | 9,337     | 3,778    | 23,650    |
| December