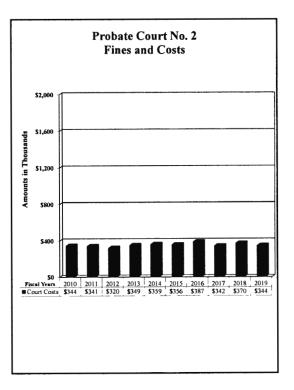

| 18,517                   | 5,108                   | 23,625    |
| July                            |                                        | 20,539                   | 5,898                   | 26,437    |
| August                          |                                        | 26,090                   | 7,828                   | 33,918    |
| September                       |                                        | 19,104                   | 5,014                   | 24,118    |
| Total Civil Collections         | ······································ | 266,833                  | 76,701                  | 343,534   |
| Total Collections               |                                        | \$266,833                | \$76,701                | \$343,534 |





# County of El Paso, Texas County Mental Health Court No. 1 Heard at Probate Courts October 1, 2018 through September 30, 2019

# Fines and Costs

| By Financial Recovery Division: | Fines | County<br>Court<br>Costs | State<br>Court<br>Costs | Totals    |
|---------------------------------|-------|--------------------------|-------------------------|-----------|
| October                         |       |                          |                         |           |
| November                        |       |                          |                         |           |
| December                        |       |                          |                         |           |
| January                         |       |                          |                         |