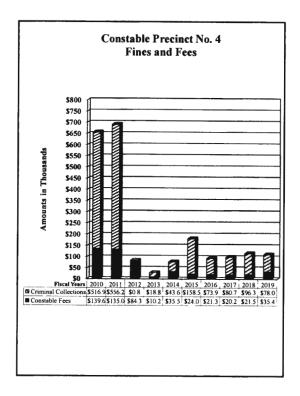

# TABLE OF CONTENTS

| County Sheriff                                                             | .62          |
|----------------------------------------------------------------------------|--------------|
| County Tax Assessor-Collector                                              | 65           |
| District Clerk                                                             | .70          |
| District Clerk-Miscellaneous Fees                                          | .73          |
| Domestic Relations Office                                                  | .75          |
| El Paso County Community Supervision and Corrections Department (EPC CSCD) | 77           |
| Constables-All Precincts                                                   | .80          |
| Justice of the Peace All Precincts                                         | .83          |
| Justice of the Peace - Precinct No. 1                                      | .86          |
| Justice of the Peace - Precinct No. 2                                      | 87           |
| Justice of the Peace-Precinct No. 3                                        | .88          |
| Justice of the Peace - Precinct No. 4                                      | .89          |
| Justice of the Peace - Precinct No. 5                                      | .90          |
| Justice of the Peace - Precinct No. 6-1                                    | . <b>9</b> 1 |
| Justice of the Peace - Precinct No. 6-2                                    | . 92         |
| Justice of the Peace - Precinct No. 7                                      | .93          |