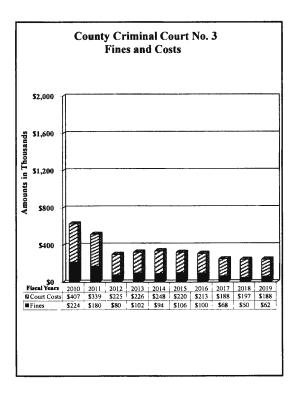

|          | 2,282           | 190            | 2,472     |
| June                                                     |          | 1,358           | 309            | 1,667     |
| July                                                     |          | 6,296           | 518            | 6,814     |
| August                                                   |          | 910             | 414            | 1,324     |
| September                                                |          | 10,458          | 311            | 10,769    |
| Total Civil Collections                                  |          | 46,635          | 4,799          | 51,434    |
| Total Collections                                        | \$76,217 | \$127,467       | \$33,912       | \$237,596 |









# County of El Paso, Texas Jury Duty Court Visiting Judges October 1, 2018 through September 30, 2019

# Fines and Costs

| By Financial Recovery Division and EPC CSCD:                                       | Fines     | County<br>Court<br>Costs | State<br>Court<br>Costs | Totals    |
|------------------------------------------------------------------------------------|-----------|--------------------------|-------------------------|-----------|
| October                                                                            |           |                          |                         |           |
| November                                                                           |           |                          |                         |           |
| December