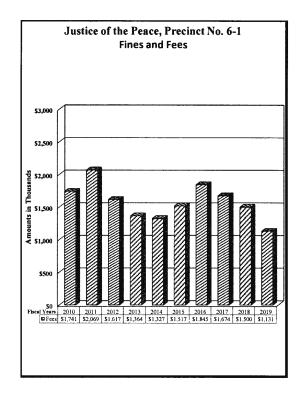

The decrease in collections for the County Sheriff is attributed to a decrease in the federal inmate population thus decreasing federal collections in the amount of 9.1%. The decrease in collections for the Justice of the Peace, Precinct No. 6-1 is due to a 22.1% decrease in cases filed compared to last fiscal year. The decrease in collections for the 388<sup>th</sup> District Court is accredited to a 31.60% decrease in cases filed. The decrease in collections for the Justice of the Peace, Precinct No. 3 is attributed to a 25.5% decrease in cases filed. The decrease in collections for the District Clerk is attributed to a 2.9% decrease in court costs collections derived from a 3.48% decrease of cases filed and a decrease of 7.09% in cases adjudicated at the District Courts.