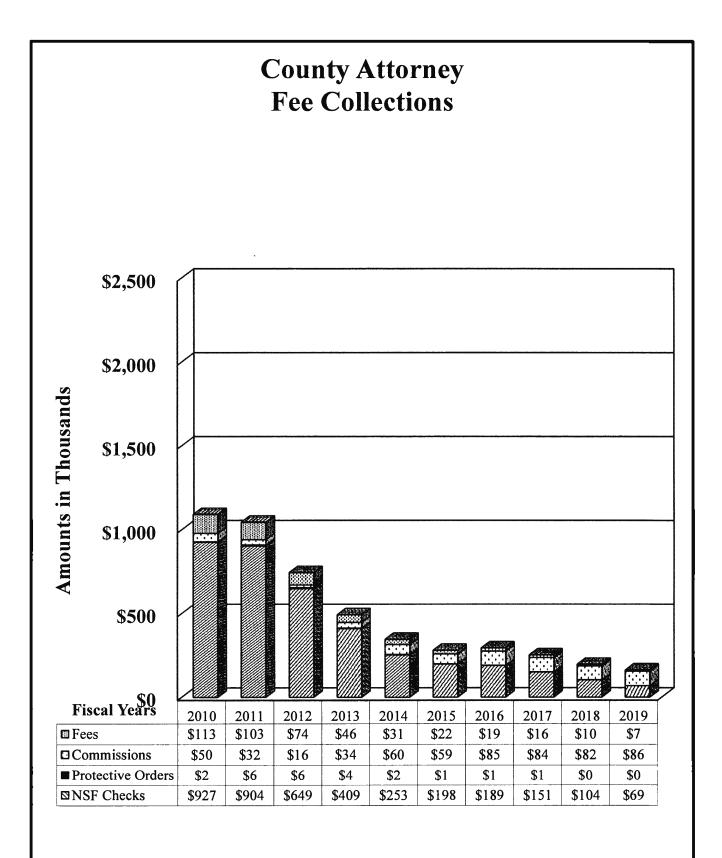

| 1,903                | 1,400                             | 7,541     |
| July      | 7,734         | 1,115                      | 54                                         | 3,525                | 7,300                             | 19,728    |
| August    | 2,908         | 255                        | 54                                         | 2,524                | 5,967                             | 11,708    |
| September | 3,984         | 505                        | 54                                         | 4,074                | 4,933                             | 13,550    |
| Totals    | \$68,810      | \$7,261                    | \$416                                      | \$36,839             | \$49,100                          | \$162,426 |



# County of El Paso, Texas

#### County Clerk

#### Delia Briones

#### October 1, 2018 through September 30, 2019

#### Fees

| Collections: Filings and Recordina: Certified Copies \$101,922 Conthouse Security 115,151 Deeds 1,553,568 Financial Statements and Assumed Names 1,527 Record Management & Preservation 1,122,470 S3,319,348 Yital Statistics: Birth Certificates 1,125,690 Certified Copies of Marriage Licenses 60,956 Death Certified Copies of Marriage Licenses 60,956 Death Certified Copies of Marriage Licenses 60,956 Death Certified Copies of Marriage Licenses 79,557 Marriage Licenses 79,557 Vital Preservation Fees 79,557 Vitals Preservation Fees 79,557 Total County Clerk's Fees Collected 80,956 Elicenses 945 Severge Inspection Permits 64,000 Civil 423,877 County Steriff 151,205 Cou