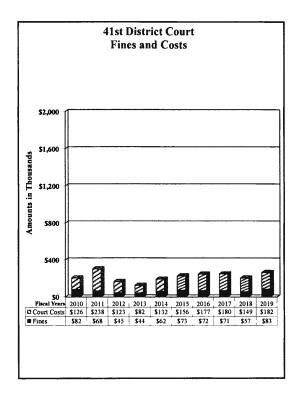

# Page No.

| Letter of Transmittal                            |
|--------------------------------------------------|
| Funds and Fees Collections - Comparative Summary |
| Total Funds and Fees Collections                 |
| 34 <sup>th</sup> District Court                  |
| 41 <sup>st</sup> District Court                  |
| 65 <sup>th</sup> District Court7                 |
| 120 <sup>th</sup> District Court                 |
| 168 <sup>th</sup> District Court9                |
| 171 <sup>st</sup> District Court                 |
| 205 <sup>th</sup> District Court                 |
| 210 <sup>th</sup> District Court                 |
| 243 <sup>rd</sup> District Court                 |
| 327 <sup>th</sup> District Court                 |
| 346 <sup>th</sup> District Court                 |
| 346 <sup>th</sup> Veterans Treatment Court16     |
| 383 <sup>rd</sup> District Court                 |
| 384 <sup>th</sup> District Court                 |
| 388 <sup>th</sup> District Court                 |
| 409 <sup>th</sup> District Court                 |
| 448 <sup>th</sup> District Court                 |
| Criminal District Court No. 1                    |