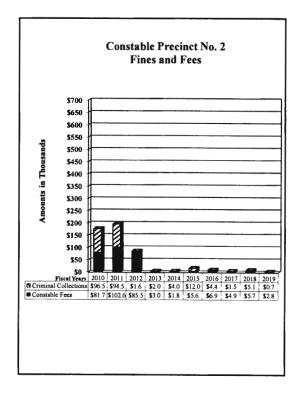

# TABLE OF CONTENTS

| County Sheriff                                                             | .62          |
|----------------------------------------------------------------------------|--------------|
| County Tax Assessor-Collector                                              | 65           |
| District Clerk                                                             | .70          |
| District Clerk-Miscellaneous Fees                                          | .73          |
| Domestic Relations Office                                                  | .75          |
| El Paso County Community Supervision and Corrections Department (EPC CSCD) | 77           |
| Constables-All Precincts                                                   | .80          |
| Justice of the Peace All Precincts                                         | .83          |
| Justice of the Peace - Precinct No. 1                                      | .86          |
| Justice of the Peace - Precinct No. 2                                      | 87           |
| Justice of the Peace-Precinct No. 3                                        | .88          |
| Justice of the Peace - Precinct No. 4                                      | .89          |
| Justice of the Peace - Precinct No. 5                                      | .90          |
| Justice of the Peace - Precinct No. 6-1                                    | . <b>9</b> 1 |
| Justice of the Peace - Precinct No. 6-2                                    | . 92         |
| Justice of the Peace - Precinct No. 7                                      | .93          |