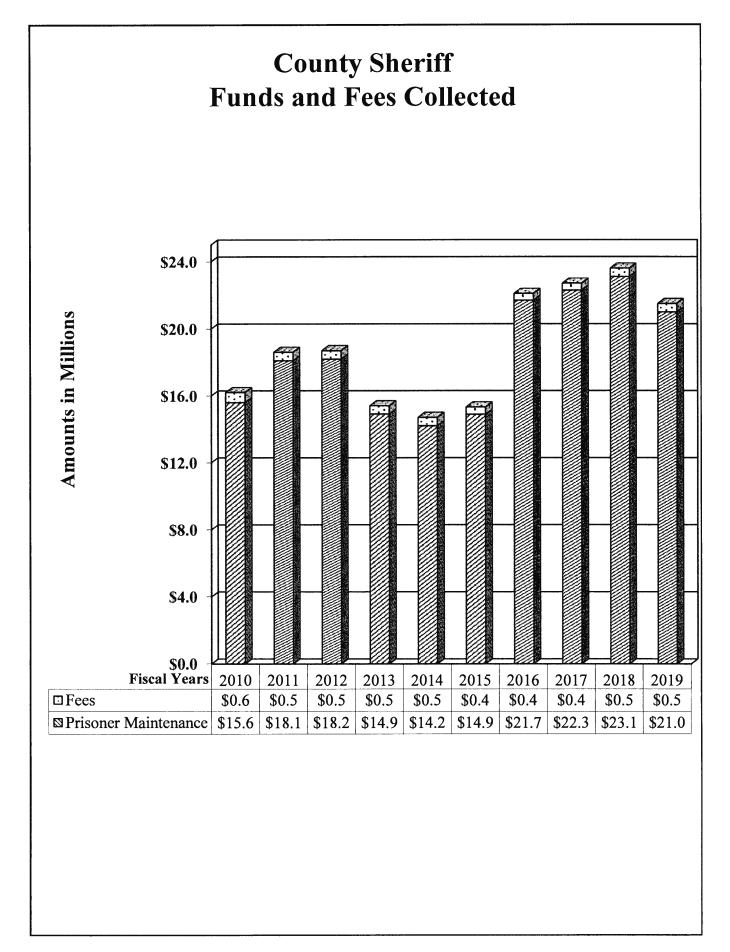

# TABLE OF CONTENTS

| County Sheriff                                                             | .62          |
|----------------------------------------------------------------------------|--------------|
| County Tax Assessor-Collector                                              | 65           |
| District Clerk                                                             | .70          |
| District Clerk-Miscellaneous Fees                                          | .73          |
| Domestic Relations Office                                                  | .75          |
| El Paso County Community Supervision and Corrections Department (EPC CSCD) | 77           |
| Constables-All Precincts                                                   | .80          |
| Justice of the Peace All Precincts                                         | .83          |
| Justice of the Peace - Precinct No. 1                                      | .86          |
| Justice of the Peace - Precinct No. 2                                      | 87           |
| Justice of the Peace-Precinct No. 3                                        | .88          |
| Justice of the Peace - Precinct No. 4                                      | .89          |
| Justice of the Peace - Precinct No. 5                                      | .90          |
| Justice of the Peace - Precinct No. 6-1                                    | . <b>9</b> 1 |
| Justice of the Peace - Precinct No. 6-2                                    | . 92         |
| Justice of the Peace - Precinct No. 7                                      | .93          |

The decrease in collections for the County Sheriff is attributed to a decrease in the federal inmate population thus decreasing federal collections in the amount of 9.1%. The decrease in collections for the Justice of the Peace, Precinct No. 6-1 is due to a 22.1% decrease in cases filed compared to last fiscal year. The decrease in collections for the 388<sup>th</sup> District Court is accredited to a 31.60% decrease in cases filed. The decrease in collections for the Justice of the Peace, Precinct No. 3 is attributed to a 25.5% decrease in cases filed. The decrease in collections for the District Clerk is attributed to a 2.9% decrease in court costs collections derived from a 3.48% decrease of cases filed and a decrease of 7.09% in cases adjudicated at the District Courts.