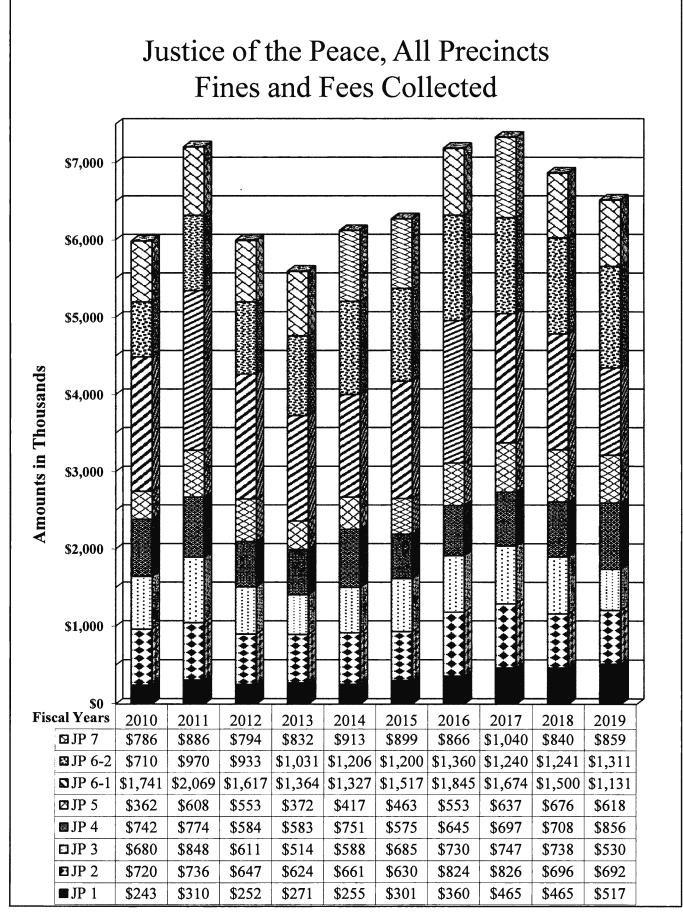

ool District          | 3,696     |              |
| El Paso Academy East                       | 504       |              |
| El Paso Independent School District        | 2,140     |              |
| Fabens Independent School District         | 1,255     |              |
| San Elizario Independent School District   | 518       |              |
| Socorro Independent School District        | 1,563     |              |
| Ysleta Independent School District         | 3,485     | 13,211       |
| Total Disbursements                        |           | \$6,514,464  |
|                                            |           | (aan alu dad |

(concluded)

(1): Of the \$4,724,731 in misdemeanor and arrest fees, the Financial Recovery Division collected \$1,062,181 and Sheriff Department \$9,927.



#### County of El Paso, Texas Justice of the Peace - Precinct No. 1 Judge Robert Pearson October 1, 2018 to September 30, 2019

#### Fines and Fees

### Collections:

| Misdemeanor Fees:                            |          |             |
|----------------------------------------------|----------|-------------|
| Child Safety Fund                            | \$40     |             |
| Collection Agency Fee                        | 168      |             |
| Consolidated Court Costs                     | 42,028   |             |
| County Traffic Fees                          | 2,299    |             |
| County Truancy Prevention and Diversion Fund | 1,091    |             |
| Courthouse Security                          | 3,291    |             |
| Fines