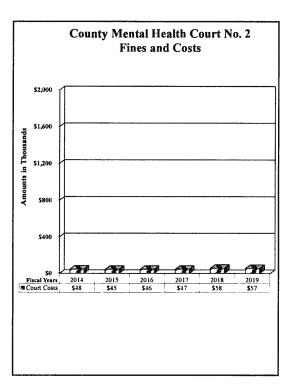

423                     | 1,876    |
| May                             |       | ,                        |                         | 2        |
| June                            |       |                          |                         |          |
| July                            |       | 4,648                    | 1,352                   | 6,000    |
| August                          |       | 9,006                    | 2,620                   | 11,626   |
| September                       |       | 5,810                    | 1,690                   | 7,500    |
| Total Civil Collections         |       | 44,158                   | 12,846                  | 57,004   |
| Total Collections               |       | \$44,158                 | \$12,846                | \$57,004 |

.





#### County of El Paso, Texas County Attorney Jo Anne Bernal October 1, 2018 through September 30, 2019

#### Fees

| Collections:                                                                                                           |                           |           |
|------------------------------------------------------------------------------------------------------------------------|---------------------------|-----------|
| By County Attorney:                                                                                                    |                           |           |
| Miscellaneous Commissions<br>Non-sufficient Funds Checks and County Attorney Fees<br>Protective Order Application Fees | \$36,839<br>76,071<br>416 | \$113,326 |
| For Other County Offices: