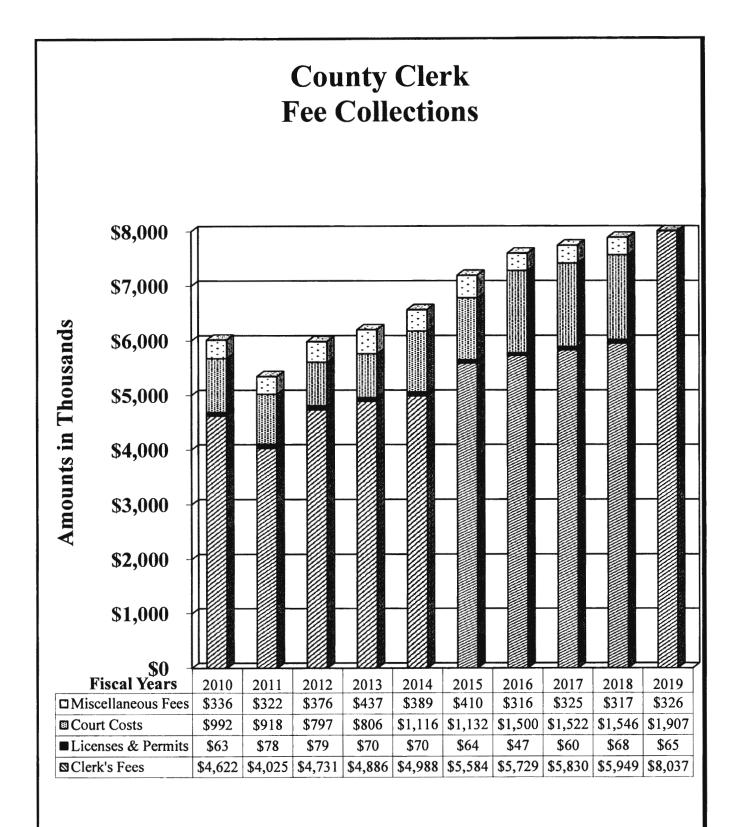

| •<br>•<br>•   | County Tax Assessor – Collector<br>County Clerk<br>County Court at Law No. 6<br>Justice of the Peace, Precinct No. 4<br>County Court at Law No. 5                                                                                                      | \$20,155,313 increase<br>\$2,454,755 increase<br>\$157,869 increase<br>\$148,196 increase<br>\$133,058 increase                    |
|---------------|--------------------------------------------------------------------------------------------------------------------------------------------------------------------------------------------------------------------------------------------------------|------------------------------------------------------------------------------------------------------------------------------------|
| • • • • • • • | <ul> <li>383<sup>rd</sup> District Court</li> <li>County Sheriff</li> <li>Justice of the Peace, Precinct No.6-1 (JP6-1)</li> <li>388<sup>th</sup> District Court</li> <li>Justice of the Peace, Precinct No.3 (JP3)</li> <li>District Clerk</li> </ul> | \$106,010 increase<br>\$1,936,749 decrease<br>\$369,636 decrease<br>\$304,494 decrease<br>\$207,961 decrease<br>\$122,986 decrease |

The Honorable District Judges, County Court at Law Judges, County Probate Judges and Commissioners Court Members March 30, 2020 Page 2

The increase of 5.66% in the County Tax Assessor collections is attributable in part to an increase in housing growth and an increase of property values. Moreover, there was an increase of 15.93% in regards to Hotel Occupancy taxes collection compared to last fiscal year. The increase in County Clerk collections is due to a substantial increase in filings and recordings of deeds. The increase in collections for the County Court at Law No. 6 is due to an 8.55% increase of cases filed compared to last fiscal year. The increase in the collections for Justice of the Peace, Precinct No. 4 is due to an increase of 10.1% in cases filed, and an increase of 3.44% in cases adjudicated. The increase of collections for the County Court at Law No. 5 is attributed to a 91.48% increase of cases filed compared to last fiscal year. The increase in collections for the 383<sup>rd</sup> District Court is due to a decrease in credits.