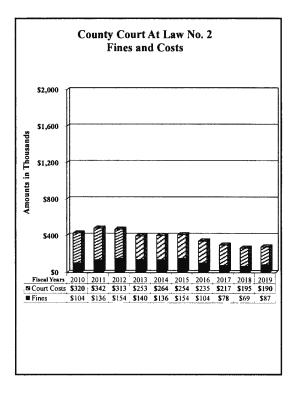

68    | 13,571    |
| May                                                          |          | 5,236     | 2,939    | 8,175     |
| June                                                         |          | 8,532     | 1,451    | 9,983     |
| July                                                         |          | 4,188     | 1,895    | 6,083     |
| August                                                       |          | 6,828     | 4,027    | 10,855    |
| September                                                    |          | 9,418     | 3,079    | 12,497    |
| Total Civil Collections                                      |          | 90,662    | 27,719   | 118,381   |
| Total Collections                                            | \$75,270 | \$178,787 | \$68,194 | \$322,251 |















# County of El Paso, Texas County Criminal Court No. 1 Judge Alma Trejo October 1, 2018 through September 30, 2019

# Fines and Costs

| By Sheriff, Financial Recovery Division | <u>1</u> | County   | State    |           |
|-----------------------------------------|----------|----------|----------|-----------|
| and EPC CSCD:                           |          | Court    | Court    |           |
|                                         | Fines    | Costs    | Costs    | Totals    |
| -                                       |          | <u></u>  |          |           |
| October                                 | \$4,312  | \$7,114  | \$2,288  | \$13,714  |
| November                                | 4,428    | 5,306    | 1,934    | 11,668    |
| December