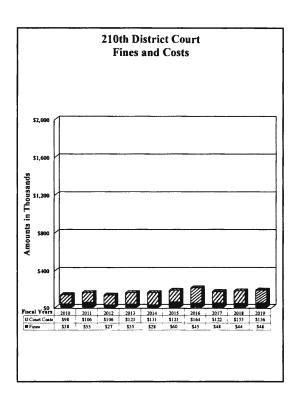

This report is intended to provide a thorough overview of the various funds and fees collected by the County during the fiscal year ended September 30, 2019. The following pages detail total collections by department and assessments by court.