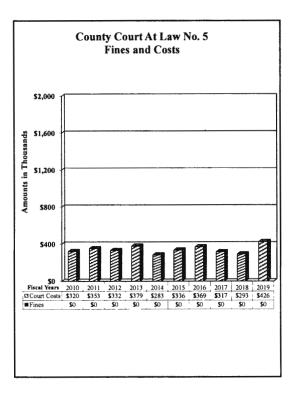

# TABLE OF CONTENTS

| County Court at Law No. 1          |
|------------------------------------|
| County Court at Law No. 2          |
| County Court at Law No. 3          |
| County Court at Law No. 4          |
| County Court at Law No. 5          |
| County Court at Law No. 6          |
| County Court at Law No. 7          |
| County Criminal Court No. 1        |
| County Criminal Court No. 2        |
| County Criminal Court No. 3        |
| County Criminal Court No. 4        |
| Jury Duty Court                    |
| Probate Court 1                    |
| Probate Court 2                    |
| County Mental Health Court No. 147 |
| County Mental Health Court No. 2   |
| County Attorney                    |
| County Clerk                       |
| County Clerk – Miscellaneous Fees  |
| Financial Recovery Division        |

| •<br>•<br>•   | County Tax Assessor – Collector<br>County Clerk<br>County Court at Law No. 6<br>Justice of the Peace, Precinct No. 4<br>County Court at Law No. 5                                                                                                      | \$20,155,313 increase<br>\$2,454,755 increase<br>\$157,869 increase<br>\$148,196 increase<br>\$133,058 increase                    |
|---------------|--------------------------------------------------------------------------------------------------------------------------------------------------------------------------------------------------------------------------------------------------------|------------------------------------------------------------------------------------------------------------------------------------|
| • • • • • • • | <ul> <li>383<sup>rd</sup> District Court</li> <li>County Sheriff</li> <li>Justice of the Peace, Precinct No.6-1 (JP6-1)</li> <li>388<sup>th</sup> District Court</li> <li>Justice of the Peace, Precinct No.3 (JP3)</li> <li>District Clerk</li> </ul> | \$106,010 increase<br>\$1,936,749 decrease<br>\$369,636 decrease<br>\$304,494 decrease<br>\$207,961 decrease<br>\$122,986 decrease |

The Honorable District Judges, County Court at Law Judges, County Probate Judges and Commissioners Court Members March 30, 2020 Page 2

The increase of 5.66% in the County Tax Assessor collections is attributable in part to an increase in housing growth and an increase of property values. Moreover, there was an increase of 15.93% in regards to Hotel Occupancy taxes collection compared to last fiscal year. The increase in County Clerk collections is due to a substantial increase in filings and recordings of deeds. The increase in collections for the County Court at Law No. 6 is due to an 8.55% increase of cases filed compared to last fiscal year. The increase in the collections for Justice of the Peace, Precinct No. 4 is due to an increase of 10.1% in cases filed, and an increase of 3.44% in cases adjudicated. The increase of collections for the County Court at Law No. 5 is attributed to a 91.48% increase of cases filed compared to last fiscal year. The increase in collections for the 383<sup>rd</sup> District Court is due to a decrease in credits.