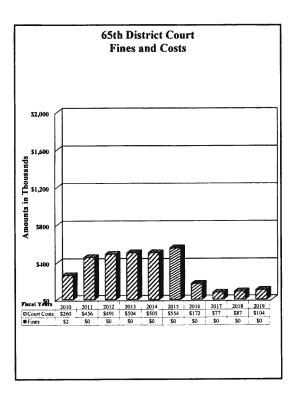

# Page No.

| Letter of Transmittal                            |
|--------------------------------------------------|
| Funds and Fees Collections - Comparative Summary |
| Total Funds and Fees Collections                 |
| 34 <sup>th</sup> District Court                  |
| 41 <sup>st</sup> District Court                  |
| 65 <sup>th</sup> District Court7                 |
| 120 <sup>th</sup> District Court                 |
| 168 <sup>th</sup> District Court9                |
| 171 <sup>st</sup> District Court                 |
| 205 <sup>th</sup> District Court                 |
| 210 <sup>th</sup> District Court                 |
| 243 <sup>rd</sup> District Court                 |
| 327 <sup>th</sup> District Court                 |
| 346 <sup>th</sup> District Court                 |
| 346 <sup>th</sup> Veterans Treatment Court16     |
| 383 <sup>rd</sup> District Court                 |
| 384 <sup>th</sup> District Court                 |
| 388 <sup>th</sup> District Court                 |
| 409 <sup>th</sup> District Court                 |
| 448 <sup>th</sup> District Court                 |
| Criminal District Court No. 1                    |