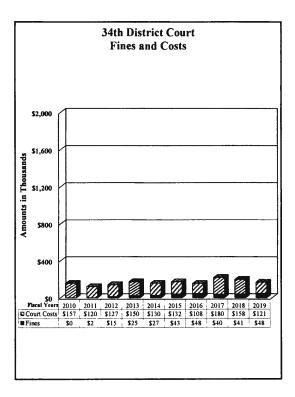

# Page No.

| Letter of Transmittal                            |
|--------------------------------------------------|
| Funds and Fees Collections - Comparative Summary |
| Total Funds and Fees Collections                 |
| 34 <sup>th</sup> District Court                  |
| 41 <sup>st</sup> District Court                  |
| 65 <sup>th</sup> District Court7                 |
| 120 <sup>th</sup> District Court                 |
| 168 <sup>th</sup> District Court9                |
| 171 <sup>st</sup> District Court                 |
| 205 <sup>th</sup> District Court                 |
| 210 <sup>th</sup> District Court                 |
| 243 <sup>rd</sup> District Court                 |
| 327 <sup>th</sup> District Court                 |
| 346 <sup>th</sup> District Court                 |
| 346 <sup>th</sup> Veterans Treatment Court16     |
| 383 <sup>rd</sup> District Court                 |
| 384 <sup>th</sup> District Court                 |
| 388 <sup>th</sup> District Court                 |
| 409 <sup>th</sup> District Court                 |
| 448 <sup>th</sup> District Court                 |
| Criminal District Court No. 1                    |