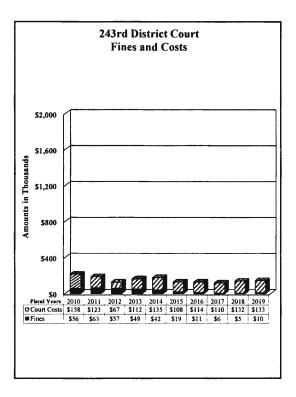

80          | 7,847            |
| July                                            |                  | 9,797           | 684            | 10,481           |
| August                                          |                  | 22,137          | 1,923          | 24,060           |
| September                                       |                  | 6,592           | 329            | 6,921            |
| September                                       |                  | 0,572           | 525            | 0,721            |
| Total Civil Collections                         |                  | 104,567         | 14,380         | 11 <b>8,</b> 947 |
| Total Collections                               | \$108,359        | \$119,632       | \$49,518       | \$277,509        |





































# County of El Paso, Texas County Court at Law No. 1 Judge Ruth Reyes October 1, 2018 through September 30, 2019

# Fines and Costs

| By Sheriff, Financial Recovery Division |           | County    | State    |           |
|-----------------------------------------|-----------|-----------|----------|-----------|
| and EPC CSCD:                           |           | Court     | Court    |           |
|                                         | Fines     | Costs     | Costs    | Totals    |
| Ortober                                 | ¢0 567    | <u> </u>  | \$4.270  | \$22,589  |
| October                                 | \$8,567   | \$9,643   | \$4,379  |           |
| November                                | 10,535    | 9,337     | 3,778    | 23,650    |
| December