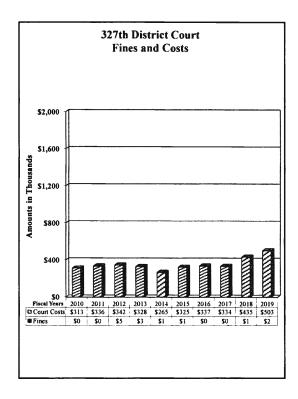

| 7,847            |
| July                                            |                  | 9,797           | 684            | 10,481           |
| August                                          |                  | 22,137          | 1,923          | 24,060           |
| September                                       |                  | 6,592           | 329            | 6,921            |
| September                                       |                  | 0,572           | 525            | 0,721            |
| Total Civil Collections                         |                  | 104,567         | 14,380         | 11 <b>8,</b> 947 |
| Total Collections                               | \$108,359        | \$119,632       | \$49,518       | \$277,509        |





































# County of El Paso, Texas County Court at Law No. 1 Judge Ruth Reyes October 1, 2018 through September 30, 2019

# Fines and Costs

| By Sheriff, Financial Recovery Division |           | County    | State    |           |
|-----------------------------------------|-----------|-----------|----------|-----------|
| and EPC CSCD:                           |           | Court     | Court    |           |
|                                         | Fines     | Costs     | Costs    | Totals    |
| Ortober                                 | ¢0 567    | <u> </u>  | \$4.270  | \$22,589  |
| October                                 | \$8,567   | \$9,643   | \$4,379  |           |
| November                                | 10,535    | 9,337     | 3,778    | 23,650    |
| December