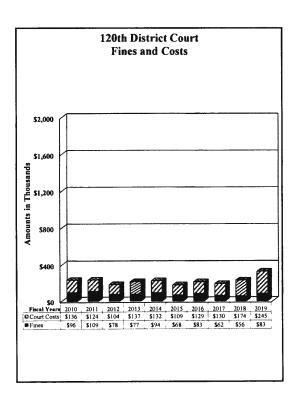

# Page No.

| Letter of Transmittal                            |
|--------------------------------------------------|
| Funds and Fees Collections - Comparative Summary |
| Total Funds and Fees Collections                 |
| 34 <sup>th</sup> District Court                  |
| 41 <sup>st</sup> District Court                  |
| 65 <sup>th</sup> District Court7                 |
| 120 <sup>th</sup> District Court                 |
| 168 <sup>th</sup> District Court9                |
| 171 <sup>st</sup> District Court                 |
| 205 <sup>th</sup> District Court                 |
| 210 <sup>th</sup> District Court                 |
| 243 <sup>rd</sup> District Court                 |
| 327 <sup>th</sup> District Court                 |
| 346 <sup>th</sup> District Court                 |
| 346 <sup>th</sup> Veterans Treatment Court16     |
| 383 <sup>rd</sup> District Court                 |
| 384 <sup>th</sup> District Court                 |
| 388 <sup>th</sup> District Court                 |
| 409 <sup>th</sup> District Court                 |
| 448 <sup>th</sup> District Court                 |
| Criminal District Court No. 1                    |