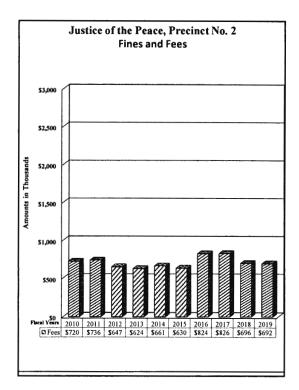

The decrease in collections for the County Sheriff is attributed to a decrease in the federal inmate population thus decreasing federal collections in the amount of 9.1%. The decrease in collections for the Justice of the Peace, Precinct No. 6-1 is due to a 22.1% decrease in cases filed compared to last fiscal year. The decrease in collections for the 388<sup>th</sup> District Court is accredited to a 31.60% decrease in cases filed. The decrease in collections for the Justice of the Peace, Precinct No. 3 is attributed to a 25.5% decrease in cases filed. The decrease in collections for the District Clerk is attributed to a 2.9% decrease in court costs collections derived from a 3.48% decrease of cases filed and a decrease of 7.09% in cases adjudicated at the District Courts.