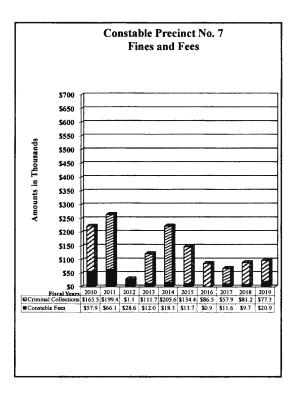

|             |           |           |          |           | =         | ,,                                                                               |
| <u>To County Treasury</u><br>Total Disbursements                                                                                                                                                                                                                                                                          |           |           |             |           |           |          |           | _         | \$1,475,772                                                                      |

(1) Criminal fines and fees exclude warrant fees, which are reflected separately in this table and in the graphs that follow.















### County of El Paso, Texas Justice of the Peace - All Precincts October 1, 2018 and September 30, 2019

### Fines and Fees

| Collections:                                       |           |             |
|----------------------------------------------------|-----------|-------------|
| Misdemeanor Fees:                                  |           |             |
| Anthony Independent School District (Truancy)      | \$50      |             |
| Child Abuse Prevention Fees                        | 29        |             |
| Child Restraint Fees                               | 1         |             |
| Child Safety Fund                                  | 2,284     |             |
| Clint Independent School District (Truancy)        | 3,696     |             |
| Collection Agency Fe