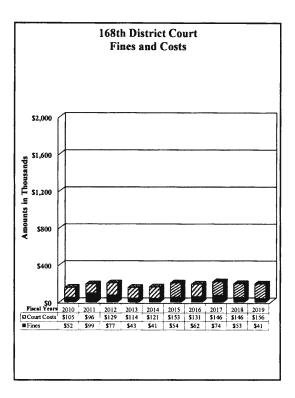

This report is intended to provide a thorough overview of the various funds and fees collected by the County during the fiscal year ended September 30, 2019. The following pages detail total collections by department and assessments by court.