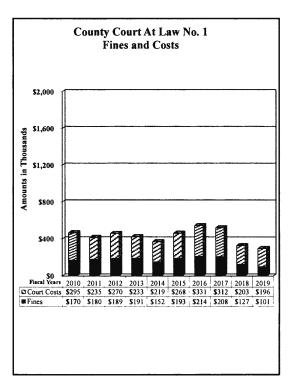

,968    | 13,571    |
| May                                                          |          | 5,236     | 2,939    | 8,175     |
| June                                                         |          | 8,532     | 1,451    | 9,983     |
| July                                                         |          | 4,188     | 1,895    | 6,083     |
| August                                                       |          | 6,828     | 4,027    | 10,855    |
| September                                                    |          | 9,418     | 3,079    | 12,497    |
| Total Civil Collections                                      |          | 90,662    | 27,719   | 118,381   |
| Total Collections                                            | \$75,270 | \$178,787 | \$68,194 | \$322,251 |















# County of El Paso, Texas County Criminal Court No. 1 Judge Alma Trejo October 1, 2018 through September 30, 2019

# Fines and Costs

| By Sheriff, Financial Recovery Division | <u>1</u> | County   | State    |           |
|-----------------------------------------|----------|----------|----------|-----------|
| and EPC CSCD:                           |          | Court    | Court    |           |
|                                         | Fines    | Costs    | Costs    | Totals    |
| -                                       |          | <u></u>  |          |           |
| October                                 | \$4,312  | \$7,114  | \$2,288  | \$13,714  |
| November                                | 4,428    | 5,306    | 1,934    | 11,668    |
| December