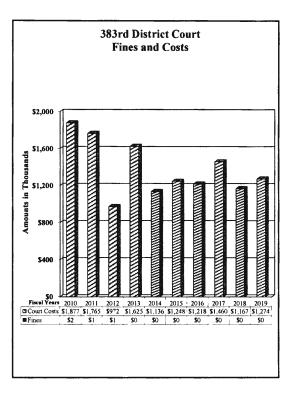

The Honorable District Judges, County Court at Law Judges, County Probate Judges and Commissioners Court Members March 30, 2020 Page 2

The increase of 5.66% in the County Tax Assessor collections is attributable in part to an increase in housing growth and an increase of property values. Moreover, there was an increase of 15.93% in regards to Hotel Occupancy taxes collection compared to last fiscal year. The increase in County Clerk collections is due to a substantial increase in filings and recordings of deeds. The increase in collections for the County Court at Law No. 6 is due to an 8.55% increase of cases filed compared to last fiscal year. The increase in the collections for Justice of the Peace, Precinct No. 4 is due to an increase of 10.1% in cases filed, and an increase of 3.44% in cases adjudicated. The increase of collections for the County Court at Law No. 5 is attributed to a 91.48% increase of cases filed compared to last fiscal year. The increase in collections for the 383<sup>rd</sup> District Court is due to a decrease in credits.