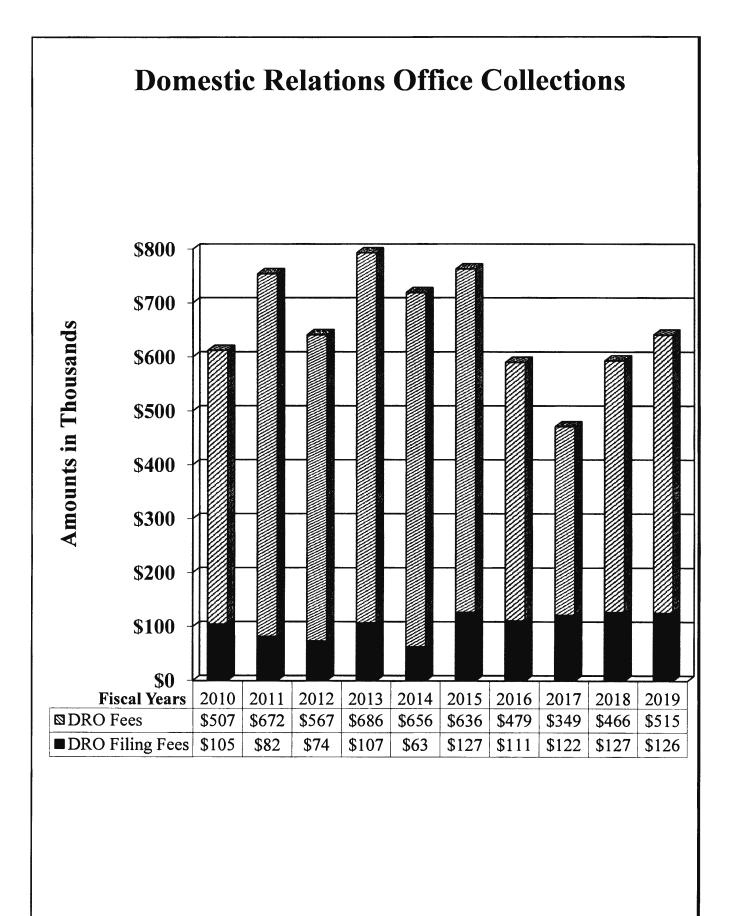

# TABLE OF CONTENTS

| County Sheriff                                                             | .62          |
|----------------------------------------------------------------------------|--------------|
| County Tax Assessor-Collector                                              | 65           |
| District Clerk                                                             | .70          |
| District Clerk-Miscellaneous Fees                                          | .73          |
| Domestic Relations Office                                                  | .75          |
| El Paso County Community Supervision and Corrections Department (EPC CSCD) | 77           |
| Constables-All Precincts                                                   | .80          |
| Justice of the Peace All Precincts                                         | .83          |
| Justice of the Peace - Precinct No. 1                                      | .86          |
| Justice of the Peace - Precinct No. 2                                      | 87           |
| Justice of the Peace-Precinct No. 3                                        | .88          |
| Justice of the Peace - Precinct No. 4                                      | .89          |
| Justice of the Peace - Precinct No. 5                                      | .90          |
| Justice of the Peace - Precinct No. 6-1                                    | . <b>9</b> 1 |
| Justice of the Peace - Precinct No. 6-2                                    | . 92         |
| Justice of the Peace - Precinct No. 7                                      | .93          |