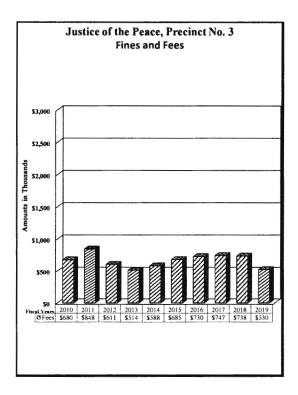

| •<br>•<br>•   | County Tax Assessor – Collector<br>County Clerk<br>County Court at Law No. 6<br>Justice of the Peace, Precinct No. 4<br>County Court at Law No. 5                                                                                                      | \$20,155,313 increase<br>\$2,454,755 increase<br>\$157,869 increase<br>\$148,196 increase<br>\$133,058 increase                    |
|---------------|--------------------------------------------------------------------------------------------------------------------------------------------------------------------------------------------------------------------------------------------------------|------------------------------------------------------------------------------------------------------------------------------------|
| • • • • • • • | <ul> <li>383<sup>rd</sup> District Court</li> <li>County Sheriff</li> <li>Justice of the Peace, Precinct No.6-1 (JP6-1)</li> <li>388<sup>th</sup> District Court</li> <li>Justice of the Peace, Precinct No.3 (JP3)</li> <li>District Clerk</li> </ul> | \$106,010 increase<br>\$1,936,749 decrease<br>\$369,636 decrease<br>\$304,494 decrease<br>\$207,961 decrease<br>\$122,986 decrease |

The decrease in collections for the County Sheriff is attributed to a decrease in the federal inmate population thus decreasing federal collections in the amount of 9.1%. The decrease in collections for the Justice of the Peace, Precinct No. 6-1 is due to a 22.1% decrease in cases filed compared to last fiscal year. The decrease in collections for the 388<sup>th</sup> District Court is accredited to a 31.60% decrease in cases filed. The decrease in collections for the Justice of the Peace, Precinct No. 3 is attributed to a 25.5% decrease in cases filed. The decrease in collections for the District Clerk is attributed to a 2.9% decrease in court costs collections derived from a 3.48% decrease of cases filed and a decrease of 7.09% in cases adjudicated at the District Courts.