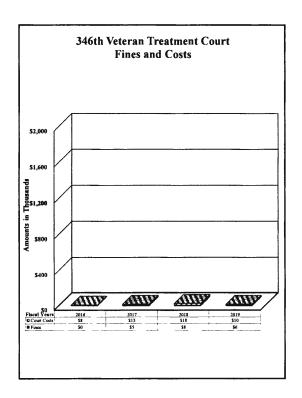

| 7,847            |
| July                                            |                  | 9,797           | 684            | 10,481           |
| August                                          |                  | 22,137          | 1,923          | 24,060           |
| September                                       |                  | 6,592           | 329            | 6,921            |
| September                                       |                  | 0,572           | 525            | 0,721            |
| Total Civil Collections                         |                  | 104,567         | 14,380         | 11 <b>8,</b> 947 |
| Total Collections                               | \$108,359        | \$119,632       | \$49,518       | \$277,509        |





































# County of El Paso, Texas County Court at Law No. 1 Judge Ruth Reyes October 1, 2018 through September 30, 2019

# Fines and Costs

| By Sheriff, Financial Recovery Division |           | County    | State    |           |
|-----------------------------------------|-----------|-----------|----------|-----------|
| and EPC CSCD:                           |           | Court     | Court    |           |
|                                         | Fines     | Costs     | Costs    | Totals    |
| Ortober                                 | ¢0 567    | <u> </u>  | \$4.270  | \$22,589  |
| October                                 | \$8,567   | \$9,643   | \$4,379  |           |
| November                                | 10,535    | 9,337     | 3,778    | 23,650    |
| December