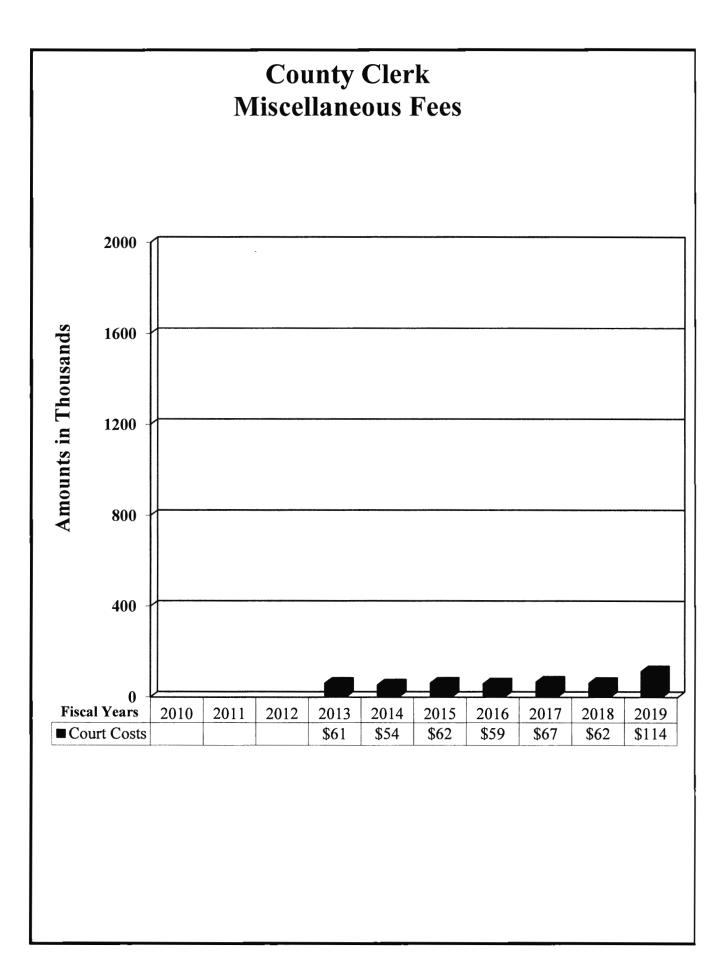

|       | 9,713                    | 577                     | 10 <b>,290</b> |
| July                                                     |       | 11,809                   | 268                     | 12,077         |
| August                                                   |       | 9,715                    | 310                     | 10,025         |
| September                                                |       | 9.858                    | 289                     | 10,147         |

| September               | 9,858     | 289     | 10,147    |
|-------------------------|-----------|---------|-----------|
| Total Civil Collections | 108,714   | 5,174   | 113,888   |
| Total Collections       | \$108,714 | \$5,174 | \$113,888 |



### County of El Paso, Texas County Administration Financial Recovery Division October 1, 2018 through September 30, 2019

#### Fees

| Collections:                                                                     |                               |                 |
|----------------------------------------------------------------------------------|-------------------------------|-----------------|
| County Court Costs and Fees:                                                     |                               |                 |
| Constable Fees                                                                   | \$289                         |                 |
| County Clerk CCC-DWI-PD                                                          | 42,052                        |