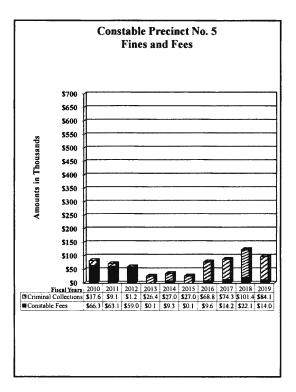

# TABLE OF CONTENTS

| County Sheriff                                                             | .62          |
|----------------------------------------------------------------------------|--------------|
| County Tax Assessor-Collector                                              | 65           |
| District Clerk                                                             | .70          |
| District Clerk-Miscellaneous Fees                                          | .73          |
| Domestic Relations Office                                                  | .75          |
| El Paso County Community Supervision and Corrections Department (EPC CSCD) | 77           |
| Constables-All Precincts                                                   | .80          |
| Justice of the Peace All Precincts                                         | .83          |
| Justice of the Peace - Precinct No. 1                                      | .86          |
| Justice of the Peace - Precinct No. 2                                      | 87           |
| Justice of the Peace-Precinct No. 3                                        | .88          |
| Justice of the Peace - Precinct No. 4                                      | .89          |
| Justice of the Peace - Precinct No. 5                                      | .90          |
| Justice of the Peace - Precinct No. 6-1                                    | . <b>9</b> 1 |
| Justice of the Peace - Precinct No. 6-2                                    | . 92         |
| Justice of the Peace - Precinct No. 7                                      | .93          |