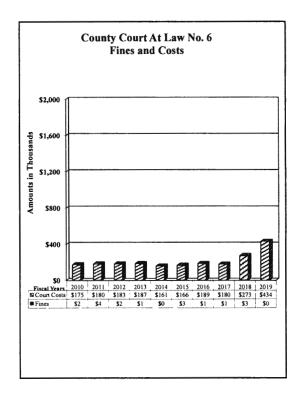

| •<br>•<br>•   | County Tax Assessor – Collector<br>County Clerk<br>County Court at Law No. 6<br>Justice of the Peace, Precinct No. 4<br>County Court at Law No. 5                                                                                                      | \$20,155,313 increase<br>\$2,454,755 increase<br>\$157,869 increase<br>\$148,196 increase<br>\$133,058 increase                    |
|---------------|--------------------------------------------------------------------------------------------------------------------------------------------------------------------------------------------------------------------------------------------------------|------------------------------------------------------------------------------------------------------------------------------------|
| • • • • • • • | <ul> <li>383<sup>rd</sup> District Court</li> <li>County Sheriff</li> <li>Justice of the Peace, Precinct No.6-1 (JP6-1)</li> <li>388<sup>th</sup> District Court</li> <li>Justice of the Peace, Precinct No.3 (JP3)</li> <li>District Clerk</li> </ul> | \$106,010 increase<br>\$1,936,749 decrease<br>\$369,636 decrease<br>\$304,494 decrease<br>\$207,961 decrease<br>\$122,986 decrease |

The Honorable District Judges, County Court at Law Judges, County Probate Judges and Commissioners Court Members March 30, 2020 Page 2

The increase of 5.66% in the County Tax Assessor collections is attributable in part to an increase in housing growth and an increase of property values. Moreover, there was an increase of 15.93% in regards to Hotel Occupancy taxes collection compared to last fiscal year. The increase in County Clerk collections is due to a substantial increase in filings and recordings of deeds. The increase in collections for the County Court at Law No. 6 is due to an 8.55% increase of cases filed compared to last fiscal year. The increase in the collections for Justice of the Peace, Precinct No. 4 is due to an increase of 10.1% in cases filed, and an increase of 3.44% in cases adjudicated. The increase of collections for the County Court at Law No. 5 is attributed to a 91.48% increase of cases filed compared to last fiscal year. The increase in collections for the 383<sup>rd</sup> District Court is due to a decrease in credits.