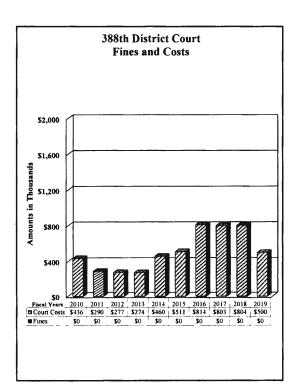

The decrease in collections for the County Sheriff is attributed to a decrease in the federal inmate population thus decreasing federal collections in the amount of 9.1%. The decrease in collections for the Justice of the Peace, Precinct No. 6-1 is due to a 22.1% decrease in cases filed compared to last fiscal year. The decrease in collections for the 388<sup>th</sup> District Court is accredited to a 31.60% decrease in cases filed. The decrease in collections for the Justice of the Peace, Precinct No. 3 is attributed to a 25.5% decrease in cases filed. The decrease in collections for the District Clerk is attributed to a 2.9% decrease in court costs collections derived from a 3.48% decrease of cases filed and a decrease of 7.09% in cases adjudicated at the District Courts.