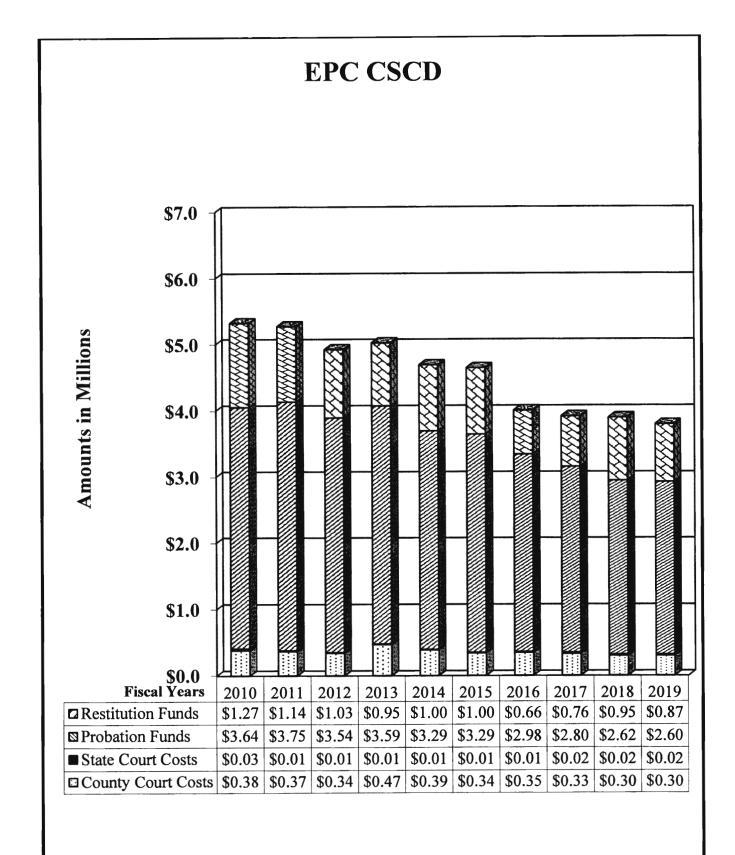

# TABLE OF CONTENTS

| County Sheriff                                                             | .62          |
|----------------------------------------------------------------------------|--------------|
| County Tax Assessor-Collector                                              | 65           |
| District Clerk                                                             | .70          |
| District Clerk-Miscellaneous Fees                                          | .73          |
| Domestic Relations Office                                                  | .75          |
| El Paso County Community Supervision and Corrections Department (EPC CSCD) | 77           |
| Constables-All Precincts                                                   | .80          |
| Justice of the Peace All Precincts                                         | .83          |
| Justice of the Peace - Precinct No. 1                                      | .86          |
| Justice of the Peace - Precinct No. 2                                      | 87           |
| Justice of the Peace-Precinct No. 3                                        | .88          |
| Justice of the Peace - Precinct No. 4                                      | .89          |
| Justice of the Peace - Precinct No. 5                                      | .90          |
| Justice of the Peace - Precinct No. 6-1                                    | . <b>9</b> 1 |
| Justice of the Peace - Precinct No. 6-2                                    | . 92         |
| Justice of the Peace - Precinct No. 7                                      | .93          |