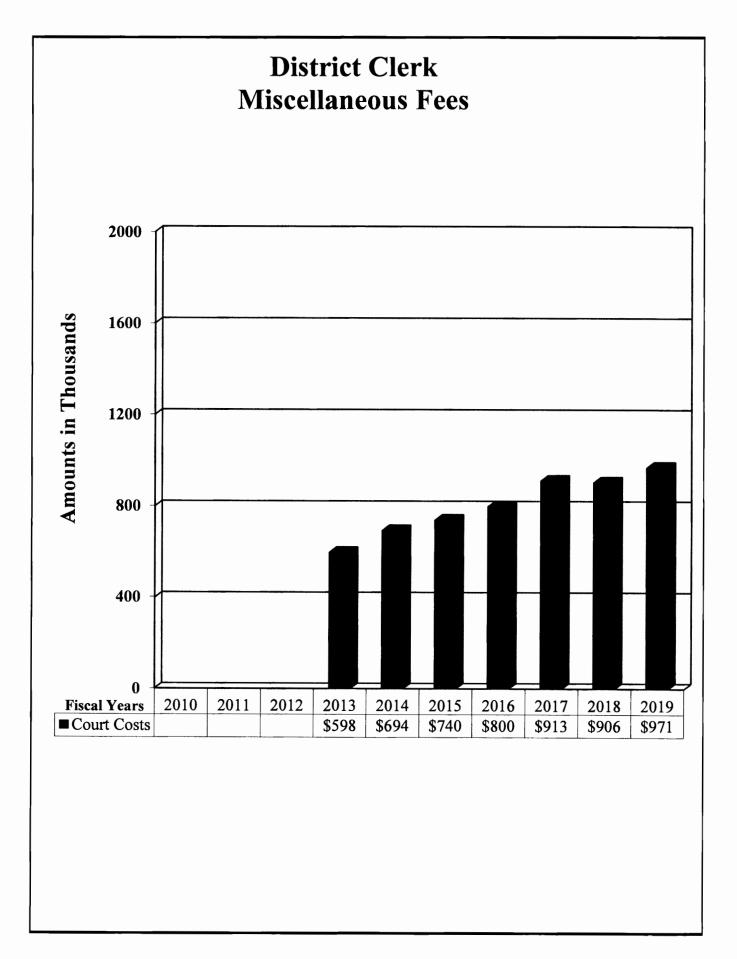

# TABLE OF CONTENTS

| County Sheriff                                                             | .62          |
|----------------------------------------------------------------------------|--------------|
| County Tax Assessor-Collector                                              | 65           |
| District Clerk                                                             | .70          |
| District Clerk-Miscellaneous Fees                                          | .73          |
| Domestic Relations Office                                                  | .75          |
| El Paso County Community Supervision and Corrections Department (EPC CSCD) | 77           |
| Constables-All Precincts                                                   | .80          |
| Justice of the Peace All Precincts                                         | .83          |
| Justice of the Peace - Precinct No. 1                                      | .86          |
| Justice of the Peace - Precinct No. 2                                      | 87           |
| Justice of the Peace-Precinct No. 3                                        | .88          |
| Justice of the Peace - Precinct No. 4                                      | .89          |
| Justice of the Peace - Precinct No. 5                                      | .90          |
| Justice of the Peace - Precinct No. 6-1                                    | . <b>9</b> 1 |
| Justice of the Peace - Precinct No. 6-2                                    | . 92         |
| Justice of the Peace - Precinct No. 7                                      | .93          |