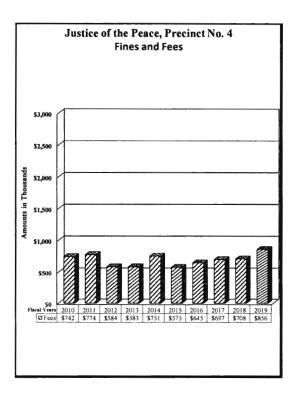

| •<br>•<br>•   | County Tax Assessor – Collector<br>County Clerk<br>County Court at Law No. 6<br>Justice of the Peace, Precinct No. 4<br>County Court at Law No. 5                                                                                                      | \$20,155,313 increase<br>\$2,454,755 increase<br>\$157,869 increase<br>\$148,196 increase<br>\$133,058 increase                    |
|---------------|--------------------------------------------------------------------------------------------------------------------------------------------------------------------------------------------------------------------------------------------------------|------------------------------------------------------------------------------------------------------------------------------------|
| • • • • • • • | <ul> <li>383<sup>rd</sup> District Court</li> <li>County Sheriff</li> <li>Justice of the Peace, Precinct No.6-1 (JP6-1)</li> <li>388<sup>th</sup> District Court</li> <li>Justice of the Peace, Precinct No.3 (JP3)</li> <li>District Clerk</li> </ul> | \$106,010 increase<br>\$1,936,749 decrease<br>\$369,636 decrease<br>\$304,494 decrease<br>\$207,961 decrease<br>\$122,986 decrease |

The Honorable District Judges, County Court at Law Judges, County Probate Judges and Commissioners Court Members March 30, 2020 Page 2

The increase of 5.66% in the County Tax Assessor collections is attributable in part to an increase in housing growth and an increase of property values. Moreover, there was an increase of 15.93% in regards to Hotel Occupancy taxes collection compared to last fiscal year. The increase in County Clerk collections is due to a substantial increase in filings and recordings of deeds. The increase in collections for the County Court at Law No. 6 is due to an 8.55% increase of cases filed compared to last fiscal year. The increase in the collections for Justice of the Peace, Precinct No. 4 is due to an increase of 10.1% in cases filed, and an increase of 3.44% in cases adjudicated. The increase of collections for the County Court at Law No. 5 is attributed to a 91.48% increase of cases filed compared to last fiscal year. The increase in collections for the 383<sup>rd</sup> District Court is due to a decrease in credits.