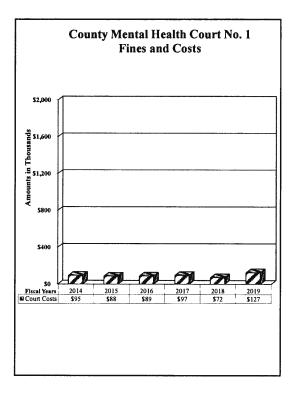

| 423                     | 1,876    |
| May                             |       | ,                        |                         | 2        |
| June                            |       |                          |                         |          |
| July                            |       | 4,648                    | 1,352                   | 6,000    |
| August                          |       | 9,006                    | 2,620                   | 11,626   |
| September                       |       | 5,810                    | 1,690                   | 7,500    |
| Total Civil Collections         |       | 44,158                   | 12,846                  | 57,004   |
| Total Collections               |       | \$44,158                 | \$12,846                | \$57,004 |

.





#### County of El Paso, Texas County Attorney Jo Anne Bernal October 1, 2018 through September 30, 2019

#### Fees

| Collections:                                                                                                           |                           |           |
|------------------------------------------------------------------------------------------------------------------------|---------------------------|-----------|
| By County Attorney:                                                                                                    |                           |           |
| Miscellaneous Commissions<br>Non-sufficient Funds Checks and County Attorney Fees<br>Protective Order Application Fees | \$36,839<br>76,071<br>416 | \$113,326 |
| For Other County Offices: