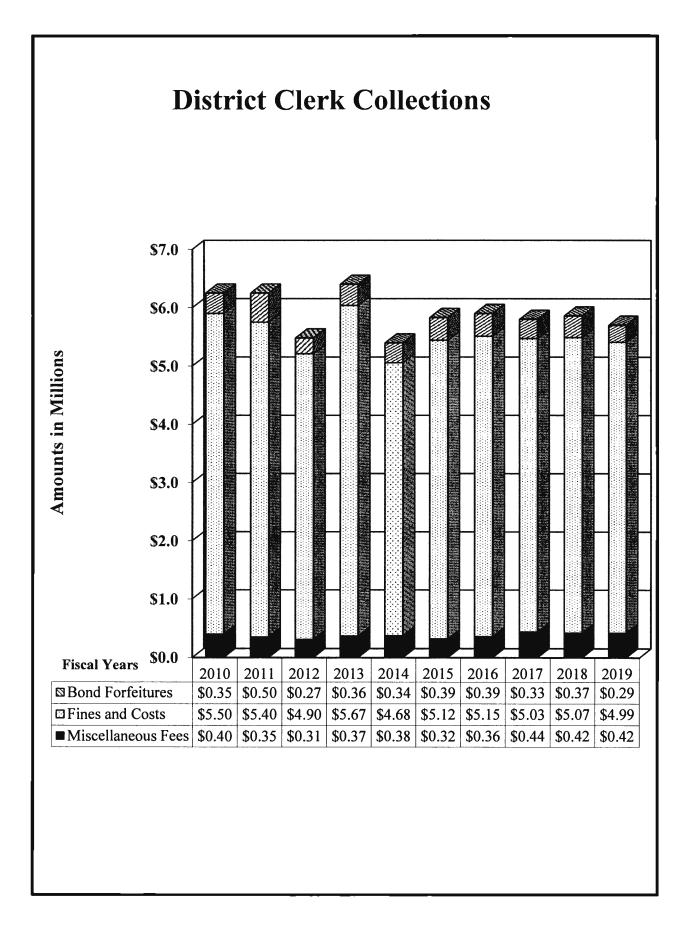

# TABLE OF CONTENTS

| County Sheriff                                                             | .62          |
|----------------------------------------------------------------------------|--------------|
| County Tax Assessor-Collector                                              | 65           |
| District Clerk                                                             | .70          |
| District Clerk-Miscellaneous Fees                                          | .73          |
| Domestic Relations Office                                                  | .75          |
| El Paso County Community Supervision and Corrections Department (EPC CSCD) | 77           |
| Constables-All Precincts                                                   | .80          |
| Justice of the Peace All Precincts                                         | .83          |
| Justice of the Peace - Precinct No. 1                                      | .86          |
| Justice of the Peace - Precinct No. 2                                      | 87           |
| Justice of the Peace-Precinct No. 3                                        | .88          |
| Justice of the Peace - Precinct No. 4                                      | .89          |
| Justice of the Peace - Precinct No. 5                                      | .90          |
| Justice of the Peace - Precinct No. 6-1                                    | . <b>9</b> 1 |
| Justice of the Peace - Precinct No. 6-2                                    | . 92         |
| Justice of the Peace - Precinct No. 7                                      | .93          |

| •<br>•<br>•   | County Tax Assessor – Collector<br>County Clerk<br>County Court at Law No. 6<br>Justice of the Peace, Precinct No. 4<br>County Court at Law No. 5                                                                                                      | \$20,155,313 increase<br>\$2,454,755 increase<br>\$157,869 increase<br>\$148,196 increase<br>\$133,058 increase                    |
|---------------|--------------------------------------------------------------------------------------------------------------------------------------------------------------------------------------------------------------------------------------------------------|------------------------------------------------------------------------------------------------------------------------------------|
| • • • • • • • | <ul> <li>383<sup>rd</sup> District Court</li> <li>County Sheriff</li> <li>Justice of the Peace, Precinct No.6-1 (JP6-1)</li> <li>388<sup>th</sup> District Court</li> <li>Justice of the Peace, Precinct No.3 (JP3)</li> <li>District Clerk</li> </ul> | \$106,010 increase<br>\$1,936,749 decrease<br>\$369,636 decrease<br>\$304,494 decrease<br>\$207,961 decrease<br>\$122,986 decrease |

The decrease in collections for the County Sheriff is attributed to a decrease in the federal inmate population thus decreasing federal collections in the amount of 9.1%. The decrease in collections for the Justice of the Peace, Precinct No. 6-1 is due to a 22.1% decrease in cases filed compared to last fiscal year. The decrease in collections for the 388<sup>th</sup> District Court is accredited to a 31.60% decrease in cases filed. The decrease in collections for the Justice of the Peace, Precinct No. 3 is attributed to a 25.5% decrease in cases filed. The decrease in collections for the District Clerk is attributed to a 2.9% decrease in court costs collections derived from a 3.48% decrease of cases filed and a decrease of 7.09% in cases adjudicated at the District Courts.