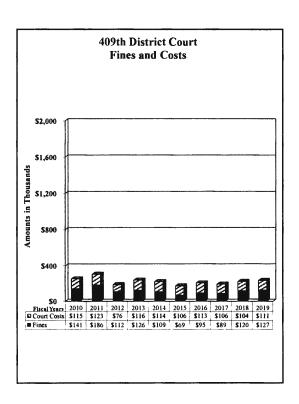

7,847            |
| July                                            |                  | 9,797           | 684            | 10,481           |
| August                                          |                  | 22,137          | 1,923          | 24,060           |
| September                                       |                  | 6,592           | 329            | 6,921            |
| September                                       |                  | 0,572           | 525            | 0,721            |
| Total Civil Collections                         |                  | 104,567         | 14,380         | 11 <b>8,</b> 947 |
| Total Collections                               | \$108,359        | \$119,632       | \$49,518       | \$277,509        |





































# County of El Paso, Texas County Court at Law No. 1 Judge Ruth Reyes October 1, 2018 through September 30, 2019

# Fines and Costs

| By Sheriff, Financial Recovery Division |           | County    | State    |           |
|-----------------------------------------|-----------|-----------|----------|-----------|
| and EPC CSCD:                           |           | Court     | Court    |           |
|                                         | Fines     | Costs     | Costs    | Totals    |
| Ortober                                 | ¢0 567    | <u> </u>  | \$4.270  | \$22,589  |
| October                                 | \$8,567   | \$9,643   | \$4,379  |           |
| November                                | 10,535    | 9,337     | 3,778    | 23,650    |
| December