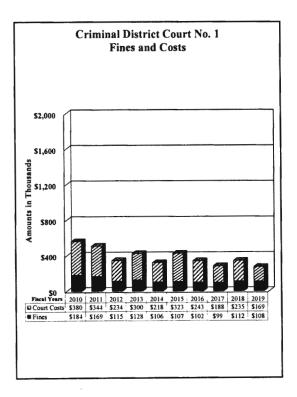

7            |
| July                                            |                  | 9,797           | 684            | 10,481           |
| August                                          |                  | 22,137          | 1,923          | 24,060           |
| September                                       |                  | 6,592           | 329            | 6,921            |
| September                                       |                  | 0,572           | 525            | 0,721            |
| Total Civil Collections                         |                  | 104,567         | 14,380         | 11 <b>8,</b> 947 |
| Total Collections                               | \$108,359        | \$119,632       | \$49,518       | \$277,509        |





































# County of El Paso, Texas County Court at Law No. 1 Judge Ruth Reyes October 1, 2018 through September 30, 2019

# Fines and Costs

| By Sheriff, Financial Recovery Division |           | County    | State    |           |
|-----------------------------------------|-----------|-----------|----------|-----------|
| and EPC CSCD:                           |           | Court     | Court    |           |
|                                         | Fines     | Costs     | Costs    | Totals    |
| Ortober                                 | ¢0 567    | <u> </u>  | \$4.270  | \$22,589  |
| October                                 | \$8,567   | \$9,643   | \$4,379  |           |
| November                                | 10,535    | 9,337     | 3,778    | 23,650    |
| December