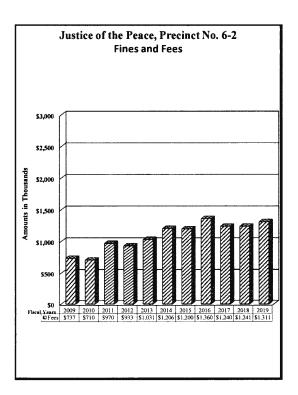

| Truancy:                                            |               |                  |
| Anthony Independent School District                 | 50            |                  |
| El Paso Independent School District                 | 316           | 366              |
| -                                                   |               |                  |
|                                                     |               |                  |
| Total Disbursements                                 |               | \$859,457        |
|                                                     |               |                  |

Of the \$733,728 in misdemeanor and arrest fees, the Financial Recovery Division collected \$204,589 and the Sheriff's Department collected \$1,180.