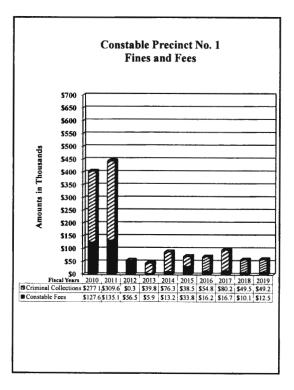

# TABLE OF CONTENTS

| County Sheriff                                                             | .62          |
|----------------------------------------------------------------------------|--------------|
| County Tax Assessor-Collector                                              | 65           |
| District Clerk                                                             | .70          |
| District Clerk-Miscellaneous Fees                                          | .73          |
| Domestic Relations Office                                                  | .75          |
| El Paso County Community Supervision and Corrections Department (EPC CSCD) | 77           |
| Constables-All Precincts                                                   | .80          |
| Justice of the Peace All Precincts                                         | .83          |
| Justice of the Peace - Precinct No. 1                                      | .86          |
| Justice of the Peace - Precinct No. 2                                      | 87           |
| Justice of the Peace-Precinct No. 3                                        | .88          |
| Justice of the Peace - Precinct No. 4                                      | .89          |
| Justice of the Peace - Precinct No. 5                                      | .90          |
| Justice of the Peace - Precinct No. 6-1                                    | . <b>9</b> 1 |
| Justice of the Peace - Precinct No. 6-2                                    | . 92         |
| Justice of the Peace - Precinct No. 7                                      | .93          |