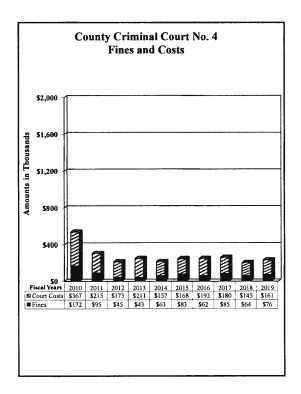

|          | 2,282           | 190            | 2,472     |
| June                                                     |          | 1,358           | 309            | 1,667     |
| July                                                     |          | 6,296           | 518            | 6,814     |
| August                                                   |          | 910             | 414            | 1,324     |
| September                                                |          | 10,458          | 311            | 10,769    |
| Total Civil Collections                                  |          | 46,635          | 4,799          | 51,434    |
| Total Collections                                        | \$76,217 | \$127,467       | \$33,912       | \$237,596 |









# County of El Paso, Texas Jury Duty Court Visiting Judges October 1, 2018 through September 30, 2019

# Fines and Costs

| By Financial Recovery Division and EPC CSCD:                                       | Fines     | County<br>Court<br>Costs | State<br>Court<br>Costs | Totals    |
|------------------------------------------------------------------------------------|-----------|--------------------------|-------------------------|-----------|
| October                                                                            |           |                          |                         |           |
| November                                                                           |           |                          |                         |           |
| December