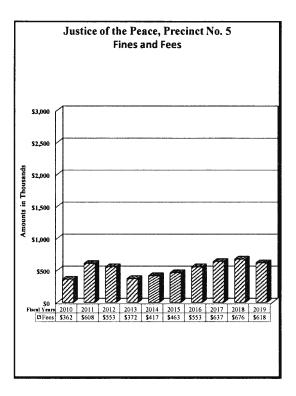

|
| Truancy:                                            |               |                  |
| Anthony Independent School District                 | 50            |                  |
| El Paso Independent School District                 | 316           | 366              |
| -                                                   |               |                  |
|                                                     |               |                  |
| Total Disbursements                                 |               | \$859,457        |
|                                                     |               |                  |

Of the \$733,728 in misdemeanor and arrest fees, the Financial Recovery Division collected \$204,589 and the Sheriff's Department collected \$1,180.