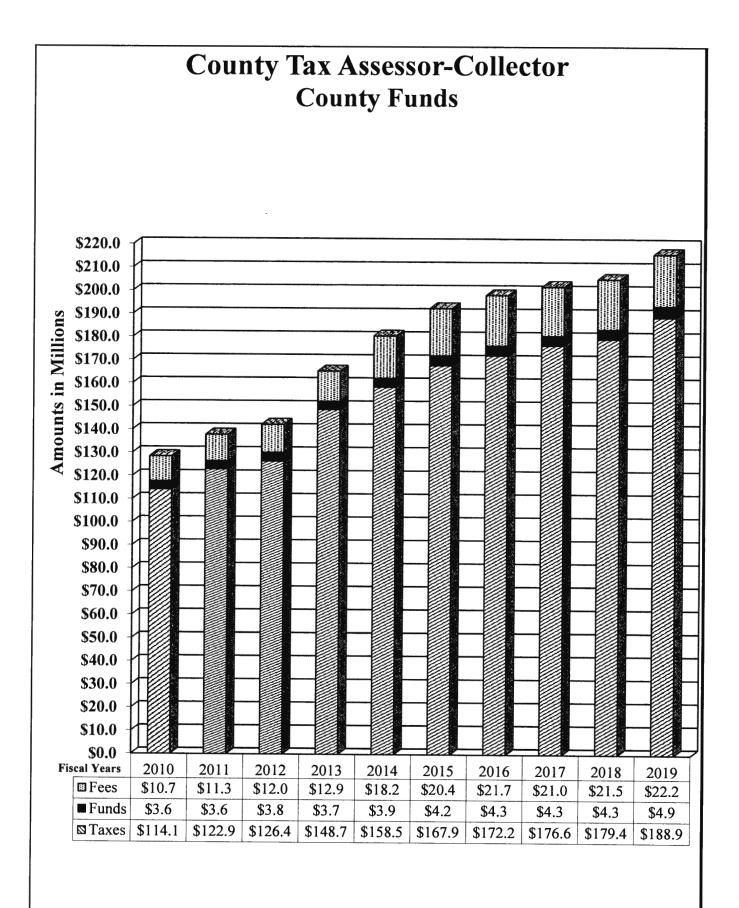

# TABLE OF CONTENTS

| County Sheriff                                                             | .62          |
|----------------------------------------------------------------------------|--------------|
| County Tax Assessor-Collector                                              | 65           |
| District Clerk                                                             | .70          |
| District Clerk-Miscellaneous Fees                                          | .73          |
| Domestic Relations Office                                                  | .75          |
| El Paso County Community Supervision and Corrections Department (EPC CSCD) | 77           |
| Constables-All Precincts                                                   | .80          |
| Justice of the Peace All Precincts                                         | .83          |
| Justice of the Peace - Precinct No. 1                                      | .86          |
| Justice of the Peace - Precinct No. 2                                      | 87           |
| Justice of the Peace-Precinct No. 3                                        | .88          |
| Justice of the Peace - Precinct No. 4                                      | .89          |
| Justice of the Peace - Precinct No. 5                                      | .90          |
| Justice of the Peace - Precinct No. 6-1                                    | . <b>9</b> 1 |
| Justice of the Peace - Precinct No. 6-2                                    | . 92         |
| Justice of the Peace - Precinct No. 7                                      | .93          |

| •<br>•<br>•   | County Tax Assessor – Collector<br>County Clerk<br>County Court at Law No. 6<br>Justice of the Peace, Precinct No. 4<br>County Court at Law No. 5                                                                                                      | \$20,155,313 increase<br>\$2,454,755 increase<br>\$157,869 increase<br>\$148,196 increase<br>\$133,058 increase                    |
|---------------|--------------------------------------------------------------------------------------------------------------------------------------------------------------------------------------------------------------------------------------------------------|------------------------------------------------------------------------------------------------------------------------------------|
| • • • • • • • | <ul> <li>383<sup>rd</sup> District Court</li> <li>County Sheriff</li> <li>Justice of the Peace, Precinct No.6-1 (JP6-1)</li> <li>388<sup>th</sup> District Court</li> <li>Justice of the Peace, Precinct No.3 (JP3)</li> <li>District Clerk</li> </ul> | \$106,010 increase<br>\$1,936,749 decrease<br>\$369,636 decrease<br>\$304,494 decrease<br>\$207,961 decrease<br>\$122,986 decrease |

The Honorable District Judges, County Court at Law Judges, County Probate Judges and Commissioners Court Members March 30, 2020 Page 2

The increase of 5.66% in the County Tax Assessor collections is attributable in part to an increase in housing growth and an increase of property values. Moreover, there was an increase of 15.93% in regards to Hotel Occupancy taxes collection compared to last fiscal year. The increase in County Clerk collections is due to a substantial increase in filings and recordings of deeds. The increase in collections for the County Court at Law No. 6 is due to an 8.55% increase of cases filed compared to last fiscal year. The increase in the collections for Justice of the Peace, Precinct No. 4 is due to an increase of 10.1% in cases filed, and an increase of 3.44% in cases adjudicated. The increase of collections for the County Court at Law No. 5 is attributed to a 91.48% increase of cases filed compared to last fiscal year. The increase in collections for the 383<sup>rd</sup> District Court is due to a decrease in credits.