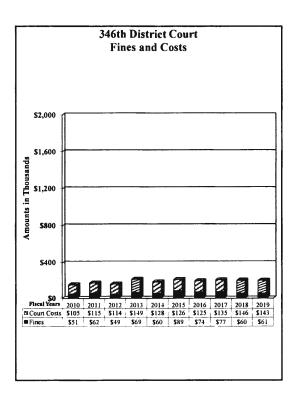

| 7,847            |
| July                                            |                  | 9,797           | 684            | 10,481           |
| August                                          |                  | 22,137          | 1,923          | 24,060           |
| September                                       |                  | 6,592           | 329            | 6,921            |
| September                                       |                  | 0,572           | 525            | 0,721            |
| Total Civil Collections                         |                  | 104,567         | 14,380         | 11 <b>8,</b> 947 |
| Total Collections                               | \$108,359        | \$119,632       | \$49,518       | \$277,509        |





































# County of El Paso, Texas County Court at Law No. 1 Judge Ruth Reyes October 1, 2018 through September 30, 2019

# Fines and Costs

| By Sheriff, Financial Recovery Division |           | County    | State    |           |
|-----------------------------------------|-----------|-----------|----------|-----------|
| and EPC CSCD:                           |           | Court     | Court    |           |
|                                         | Fines     | Costs     | Costs    | Totals    |
| Ortober                                 | ¢0 567    | <u> </u>  | \$4.270  | \$22,589  |
| October                                 | \$8,567   | \$9,643   | \$4,379  |           |
| November                                | 10,535    | 9,337     | 3,778    | 23,650    |
| December