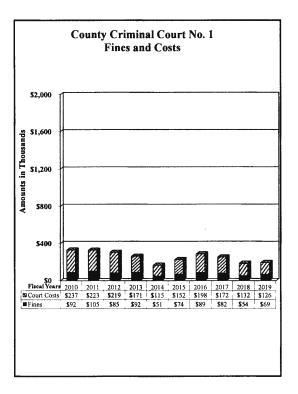

|          | 2,282           | 190            | 2,472     |
| June                                                     |          | 1,358           | 309            | 1,667     |
| July                                                     |          | 6,296           | 518            | 6,814     |
| August                                                   |          | 910             | 414            | 1,324     |
| September                                                |          | 10,458          | 311            | 10,769    |
| Total Civil Collections                                  |          | 46,635          | 4,799          | 51,434    |
| Total Collections                                        | \$76,217 | \$127,467       | \$33,912       | \$237,596 |









# County of El Paso, Texas Jury Duty Court Visiting Judges October 1, 2018 through September 30, 2019

# Fines and Costs

| By Financial Recovery Division and EPC CSCD:                                       | Fines     | County<br>Court<br>Costs | State<br>Court<br>Costs | Totals    |
|------------------------------------------------------------------------------------|-----------|--------------------------|-------------------------|-----------|
| October                                                                            |           |                          |                         |           |
| November                                                                           |           |                          |                         |           |
| December