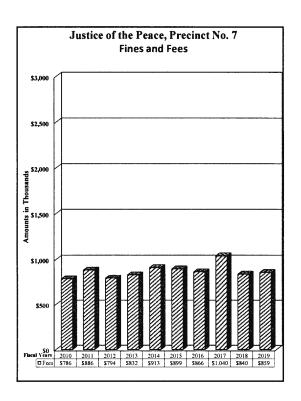

Truancy:                                            |               |                  |
| Anthony Independent School District                 | 50            |                  |
| El Paso Independent School District                 | 316           | 366              |
| -                                                   |               |                  |
|                                                     |               |                  |
| Total Disbursements                                 |               | \$859,457        |
|                                                     |               |                  |

Of the \$733,728 in misdemeanor and arrest fees, the Financial Recovery Division collected \$204,589 and the Sheriff's Department collected \$1,180.