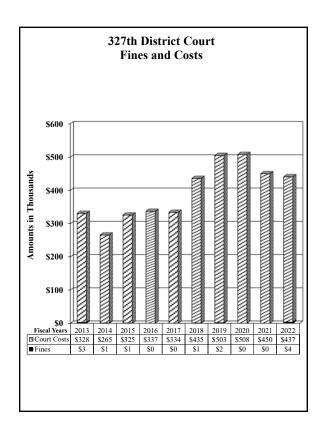

# County of El Paso, Texas 327th District Court Judge Monique Velarde Reyes October 1, 2021 through September 30, 2022

#### Fines and Costs

#### **Criminal Collections:**

| By Financial Recovery Division and EPC CSCD: |       | County<br>Court | State<br>Court |        |
|----------------------------------------------|-------|-----------------|----------------|--------|
| <u> </u>                                     | Fines | Costs           | Costs          | Totals |
| October                                      |       |                 | \$5            | \$5    |
| November                                     |       |                 | 5              | 5      |
| December                                     |       |                 | 5              | 5      |
| January                                      |       |                 | 5              | 5      |
| February                                     |       |                 | 25             | 25     |
| March                                        |       |                 | 25             | 25     |
| April                                        |       |                 | 5              | 5      |
| May                                          |       |                 | 25             | 25     |
| June                                         |       |                 | 5              | 5      |
| July                                         |       |                 | 5              | 5      |
| August                                       |       |                 | 5              | 5      |
| September                                    |       |                 | 5              | 5      |
| Total Criminal Collections                   |       |                 | 120            | 120    |

#### **Civil Collections:**

| October                 |         | \$21,459  | \$10,752 | \$32,211  |
|-------------------------|---------|-----------|----------|-----------|
| November                |         | 22,101    | 11,734   | 33,835    |
| December                | \$387   | 20,681    | 10,761   | 31,829    |
| January                 |         | 27,487    | 7,043    | 34,530    |
| February                |         | 20,086    | 5,024    | 25,110    |
| March                   |         | 25,628    | 5,298    | 30,926    |
| April                   | 3,839   | 34,942    | 6,558    | 45,339    |
| May                     |         | 20,078    | 3,865    | 23,943    |
| June                    |         | 22,041    | 4,183    | 26,224    |
| July                    |         | 20,217    | 3,887    | 24,104    |
| August                  |         | 52,824    | 5,311    | 58,135    |
| September               |         | 61,808    | 13,579   | 75,387    |
|                         |         |           |          |           |
| Total Civil Collections | 4,226   | 349,352   | 87,995   | 441,573   |
|                         |         |           |          |           |
| Total Collections       | \$4,226 | \$349,352 | \$88,115 | \$441,693 |