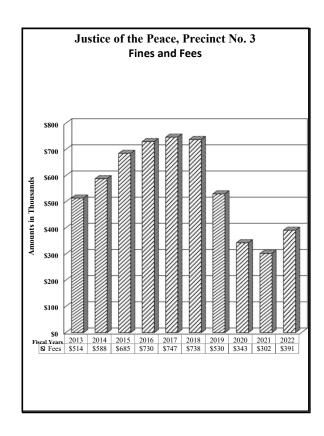

#### County of El Paso, Texas Funds and Fees Collections - Comparative Summary Fiscal Years 2018 Through 2022

|                                                       |                     |                      |                        | % Increase/        |               |                      |                      |
|-------------------------------------------------------|---------------------|----------------------|------------------------|--------------------|---------------|----------------------|----------------------|
| Department                                            | 2022                | 2021                 | Difference             | Decrease           | 2020          | 2019                 | 2018                 |
| 24th District Court                                   | ¢01 001             | ¢150 504             | (\$67.422)             | 42.540/            | \$127,331     | ¢1.69.000            | ¢109.776             |
| 34th District Court 41st District Court               | \$91,081<br>153,490 | \$158,504<br>197,589 | (\$67,423)<br>(44,099) | -42.54%<br>-22.32% | 243,348       | \$168,998<br>264,935 | \$198,776<br>205,985 |
| 65th District Court                                   | 76,482              | 82,240               | (5,758)                | -22.32%<br>-7.00%  | 74,265        | 103,886              | 87,243               |
| 120th District Court                                  | 175,766             | 198,859              | (23,093)               | -11.61%            | 200,604       | 328,396              | 229,793              |
| 168th District Court                                  | 91,617              | 139,424              | (47,807)               | -34.29%            | 177,845       | 196,332              | 198,681              |
| 171st District Court                                  | 170,047             | 145,618              | 24,429                 | -34.29%<br>16.78%  | 212,235       | 228,353              | 211,371              |
| 205th District Court                                  | 77,164              | 119,118              | (41,954)               | -35.22%            | 125,567       | 151,794              | 175,523              |
| 210th District Court                                  |                     |                      |                        |                    | 127,068       |                      |                      |
|                                                       | 119,758             | 154,423              | (34,665)               | -22.45%<br>-19.23% |               | 184,074              | 176,557              |
| 243rd District Court                                  | 117,712             | 145,731<br>449,690   | (28,019)               |                    | 151,623       | 143,437              | 137,238              |
| 327th District Court                                  | 441,693             | ,                    | (7,997)                | -1.78%             | 507,719       | 505,292              | 435,969<br>206,059   |
| 346th District Court                                  | 117,677             | 91,444               | 26,233                 | 28.69%             | 168,574       | 204,095              | ,                    |
| 346th Veterans Treatment Court                        | 8,480               | 10,097               | (1,617)                | -16.01%            | 9,111         | 16,331               | 25,514               |
| 383rd District Court                                  | 1,029,073           | 1,050,030            | (20,957)               | -2.00%             | 996,049       | 1,273,642            | 1,167,632            |
| 384th District Court                                  | 122,857             | 157,262              | (34,405)               | -21.88%            | 166,327       | 196,035              | 173,597              |
| 388th District Court                                  | 422,353             | 364,960              | 57,393                 | 15.73%             | 441,506       | 499,830              | 804,324              |
| 409th District Court                                  | 128,336             | 131,475              | (3,139)                | -2.39%             | 193,768       | 238,643              | 224,446              |
| 448th District Court                                  | 70,357              | 107,737              | (37,380)               | -34.70%            | 111,823       | 139,895              | 137,491              |
| Criminal District Court No. 1                         | 141,200             | 184,368              | (43,168)               | -23.41%            | 291,814       | 277,509              | 347,379              |
| County Court at Law No. 1                             | 84,960              | 91,649               | (6,689)                | -7.30%             | 160,989       | 296,534              | 330,493              |
| County Court at Law No. 2                             | 96,245              | 120,968              | (24,723)               | -20.44%            | 258,866       | 277,024              | 264,412              |
| County Court at Law No. 3                             | 110,964             | 176,566              | (65,602)               | -37.15%            | 179,162       | 218,782              | 151,621              |
| County Court at Law No. 4                             | 91,267              | 91,786               | (519)                  | -0.57%             | 158,345       | 215,220              | 231,226              |
| County Court at Law No. 5                             | 505,734             | 627,151              | (121,417)              | -19.36%            | 417,846       | 426,382              | 293,324              |
| County Court at Law No. 6                             | 421,993             | 438,671              | (16,678)               | -3.80%             | 478,648       | 434,233              | 276,364              |
| County Court at Law No. 7                             | 151,668             | 139,711              | 11,957                 | 8.56%              | 182,893       | 322,251              | 368,051              |
| County Criminal Court No. 1                           | 73,331              | 63,017               | 10,314                 | 16.37%             | 129,204       | 194,494              | 185,450              |
| County Criminal Court No. 2                           | 95,914              | 119,069              | (23,155)               | -19.45%            | 204,029       | 256,922              | 295,225              |
| County Criminal Court No. 3                           | 50,236              | 50,362               | (126)                  | -0.25%             | 170,562       | 250,254              | 246,801              |
| County Criminal Court No. 4                           | 124,817             | 59,208               | 65,609                 | 110.81%            | 167,510       | 237,596              | 208,927              |
| Jury Duty Court                                       | 4,730               | 3,931                | 799                    | 20.33%             | 102,695       | 267,348              | 272,521              |
| Probate Court No. 1                                   | 388,585             | 396,800              | (8,215)                | -2.07%             | 316,634       | 319,941              | 373,820              |
| Probate Court No. 2                                   | 412,364             | 403,603              | 8,761                  | 2.17%              | 333,289       | 343,534              | 369,754              |
| County Mental Health Court No. 1                      | 97,907              | 63,380               | 34,527                 | 54.48%             | 110,294       | 127,020              | 71,635               |
| County Mental Health Court No. 2                      | 27,645              | 30,380               | (2,735)                | -9.00%             | 23,277        | 57,004               | 57,752               |
| County Attorney                                       | 80,206              | 68,177               | 12,029                 | 17.64%             | 120,242       | 162,426              | 196,183              |
| County Clerk                                          | 13,083,674          | 13,579,715           | (496,041)              | -3.65%             | 10,375,791    | 10,341,727           | 7,886,972            |
| County Clerk Miscellaneous Fees                       | 62,977              | 69,892               | (6,915)                | -9.89%             | 92,914        | 113,888              | 62,437               |
| •                                                     | 1,270,686           | 1,371,728            |                        | -9.89%<br>-7.37%   |               | 2,459,963            | 2,369,827            |
| Financial Recovery Division                           | 21,809,834          |                      | (101,042)              |                    | 1,906,987     |                      |                      |
| County Sheriff                                        | 440,789,211         | 18,698,133           | 3,111,701              | 16.64%             | 19,893,384    | 22,247,967           | 24,184,716           |
| County Tax Assessor-Collector                         | , ,                 | 407,571,195          | 33,218,016             | 8.15%              | 394,958,610   | 376,202,439          | 356,047,126          |
| District Clerk                                        | 3,273,706           | 3,025,038            | 248,668                | 8.22%              | 4,635,474     | 5,760,373            | 5,883,359            |
| District Clerk Miscellaneous Fees                     | 517,996             | 482,228              | 35,768                 | 7.42%              | 568,432       | 970,733              | 906,278              |
| Domestic Relations Office<br>El Paso County Community | 783,195             | 770,657              | 12,538                 | 1.63%              | 868,835       | 993,814              | 934,846              |
| Supervision and Corrections (EPC CSCD)                | 2,954,178           | 3,070,458            | (116,280)              | -3.79%             | 3,112,600     | 3,805,266            | 3,899,765            |
| Constables - All Precincts                            | 1,270,082           | 1,002,449            | 267,633                | 26.70%             | 926,146       | 1,475,772            | 1,452,281            |
| Justice of the Peace, Precinct No. 1                  | 335,522             | 232,868              | 102,654                | 44.08%             | 290,368       | 517,177              | 465,065              |
| Justice of the Peace, Precinct No. 2                  | 418,064             | 416,739              | 1,325                  | 0.32%              | 420,640       | 691,622              | 696,080              |
| Justice of the Peace, Precinct No. 3                  | 391,266             | 302,397              | 88,869                 | 29.39%             | 342,919       | 529,731              | 737,692              |
| Justice of the Peace, Precinct No. 4                  | 690,572             | 703,780              | (13,208)               | -1.88%             | 618,901       | 856,148              | 707,952              |
| Justice of the Peace, Precinct No. 5                  | 386,126             | 272,054              | 114,072                | 41.93%             | 409,348       | 618,379              | 675,932              |
| Justice of the Peace, Precinct No. 6-1                | 1,141,360           | 1,057,797            | 83,563                 | 7.90%              | 947,237       | 1,130,732            | 1,500,368            |
| Justice of the Peace, Precinct No. 6-2                | 1,023,118           | 1,044,567            | (21,449)               | -2.05%             | 923,046       | 1,311,218            | 1,241,253            |
| Justice of the Peace, Precinct No. 7                  | 507,677             | 503,811              | 3,866                  | 0.77%              | 631,734       | 859,457              | 840,246              |
|                                                       | 201,011             | 203,011              | 5,000                  | 0.7770             | 331,734       | 557,157              | 0.10,2.10            |
|                                                       | \$497,082,953       | \$461,008,504        | \$36,074,449           | 7.83%              | \$449,764,428 | \$440,414,848        | \$419,829,333        |