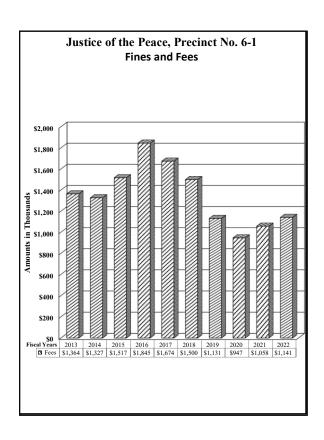

#### County of El Paso, Texas Funds and Fees Collections - Comparative Summary Fiscal Years 2018 Through 2022

|                                                       |                     |                      |                        | % Increase/        |               |                      |                      |
|-------------------------------------------------------|---------------------|----------------------|------------------------|--------------------|---------------|----------------------|----------------------|
| Department                                            | 2022                | 2021                 | Difference             | Decrease           | 2020          | 2019                 | 2018                 |
| 24th District Court                                   | ¢01 001             | ¢150 504             | (\$67.422)             | 42.540/            | \$127,331     | ¢1.69.000            | ¢109.776             |
| 34th District Court 41st District Court               | \$91,081<br>153,490 | \$158,504<br>197,589 | (\$67,423)<br>(44,099) | -42.54%<br>-22.32% | 243,348       | \$168,998<br>264,935 | \$198,776<br>205,985 |
| 65th District Court                                   | 76,482              | 82,240               | (5,758)                | -22.32%<br>-7.00%  | 74,265        | 103,886              | 87,243               |
| 120th District Court                                  | 175,766             | 198,859              | (23,093)               | -11.61%            | 200,604       | 328,396              | 229,793              |
| 168th District Court                                  | 91,617              | 139,424              | (47,807)               | -34.29%            | 177,845       | 196,332              | 198,681              |
| 171st District Court                                  | 170,047             | 145,618              | 24,429                 | -34.29%<br>16.78%  | 212,235       | 228,353              | 211,371              |
| 205th District Court                                  | 77,164              | 119,118              | (41,954)               | -35.22%            | 125,567       | 151,794              | 175,523              |
| 210th District Court                                  |                     |                      |                        |                    | 127,068       |                      |                      |
|                                                       | 119,758             | 154,423              | (34,665)               | -22.45%<br>-19.23% |               | 184,074              | 176,557              |
| 243rd District Court                                  | 117,712             | 145,731<br>449,690   | (28,019)               |                    | 151,623       | 143,437              | 137,238              |
| 327th District Court                                  | 441,693             | ,                    | (7,997)                | -1.78%             | 507,719       | 505,292              | 435,969<br>206,059   |
| 346th District Court                                  | 117,677             | 91,444               | 26,233                 | 28.69%             | 168,574       | 204,095              | ,                    |
| 346th Veterans Treatment Court                        | 8,480               | 10,097               | (1,617)                | -16.01%            | 9,111         | 16,331               | 25,514               |
| 383rd District Court                                  | 1,029,073           | 1,050,030            | (20,957)               | -2.00%             | 996,049       | 1,273,642            | 1,167,632            |
| 384th District Court                                  | 122,857             | 157,262              | (34,405)               | -21.88%            | 166,327       | 196,035              | 173,597              |
| 388th District Court                                  | 422,353             | 364,960              | 57,393                 | 15.73%             | 441,506       | 499,830              | 804,324              |
| 409th District Court                                  | 128,336             | 131,475              | (3,139)                | -2.39%             | 193,768       | 238,643              | 224,446              |
| 448th District Court                                  | 70,357              | 107,737              | (37,380)               | -34.70%            | 111,823       | 139,895              | 137,491              |
| Criminal District Court No. 1                         | 141,200             | 184,368              | (43,168)               | -23.41%            | 291,814       | 277,509              | 347,379              |
| County Court at Law No. 1                             | 84,960              | 91,649               | (6,689)                | -7.30%             | 160,989       | 296,534              | 330,493              |
| County Court at Law No. 2                             | 96,245              | 120,968              | (24,723)               | -20.44%            | 258,866       | 277,024              | 264,412              |
| County Court at Law No. 3                             | 110,964             | 176,566              | (65,602)               | -37.15%            | 179,162       | 218,782              | 151,621              |
| County Court at Law No. 4                             | 91,267              | 91,786               | (519)                  | -0.57%             | 158,345       | 215,220              | 231,226              |
| County Court at Law No. 5                             | 505,734             | 627,151              | (121,417)              | -19.36%            | 417,846       | 426,382              | 293,324              |
| County Court at Law No. 6                             | 421,993             | 438,671              | (16,678)               | -3.80%             | 478,648       | 434,233              | 276,364              |
| County Court at Law No. 7                             | 151,668             | 139,711              | 11,957                 | 8.56%              | 182,893       | 322,251              | 368,051              |
| County Criminal Court No. 1                           | 73,331              | 63,017               | 10,314                 | 16.37%             | 129,204       | 194,494              | 185,450              |
| County Criminal Court No. 2                           | 95,914              | 119,069              | (23,155)               | -19.45%            | 204,029       | 256,922              | 295,225              |
| County Criminal Court No. 3                           | 50,236              | 50,362               | (126)                  | -0.25%             | 170,562       | 250,254              | 246,801              |
| County Criminal Court No. 4                           | 124,817             | 59,208               | 65,609                 | 110.81%            | 167,510       | 237,596              | 208,927              |
| Jury Duty Court                                       | 4,730               | 3,931                | 799                    | 20.33%             | 102,695       | 267,348              | 272,521              |
| Probate Court No. 1                                   | 388,585             | 396,800              | (8,215)                | -2.07%             | 316,634       | 319,941              | 373,820              |
| Probate Court No. 2                                   | 412,364             | 403,603              | 8,761                  | 2.17%              | 333,289       | 343,534              | 369,754              |
| County Mental Health Court No. 1                      | 97,907              | 63,380               | 34,527                 | 54.48%             | 110,294       | 127,020              | 71,635               |
| County Mental Health Court No. 2                      | 27,645              | 30,380               | (2,735)                | -9.00%             | 23,277        | 57,004               | 57,752               |
| County Attorney                                       | 80,206              | 68,177               | 12,029                 | 17.64%             | 120,242       | 162,426              | 196,183              |
| County Clerk                                          | 13,083,674          | 13,579,715           | (496,041)              | -3.65%             | 10,375,791    | 10,341,727           | 7,886,972            |
| County Clerk Miscellaneous Fees                       | 62,977              | 69,892               | (6,915)                | -9.89%             | 92,914        | 113,888              | 62,437               |
| •                                                     | 1,270,686           | 1,371,728            |                        | -9.89%<br>-7.37%   |               | 2,459,963            | 2,369,827            |
| Financial Recovery Division                           | 21,809,834          |                      | (101,042)              |                    | 1,906,987     |                      |                      |
| County Sheriff                                        | 440,789,211         | 18,698,133           | 3,111,701              | 16.64%             | 19,893,384    | 22,247,967           | 24,184,716           |
| County Tax Assessor-Collector                         | , ,                 | 407,571,195          | 33,218,016             | 8.15%              | 394,958,610   | 376,202,439          | 356,047,126          |
| District Clerk                                        | 3,273,706           | 3,025,038            | 248,668                | 8.22%              | 4,635,474     | 5,760,373            | 5,883,359            |
| District Clerk Miscellaneous Fees                     | 517,996             | 482,228              | 35,768                 | 7.42%              | 568,432       | 970,733              | 906,278              |
| Domestic Relations Office<br>El Paso County Community | 783,195             | 770,657              | 12,538                 | 1.63%              | 868,835       | 993,814              | 934,846              |
| Supervision and Corrections (EPC CSCD)                | 2,954,178           | 3,070,458            | (116,280)              | -3.79%             | 3,112,600     | 3,805,266            | 3,899,765            |
| Constables - All Precincts                            | 1,270,082           | 1,002,449            | 267,633                | 26.70%             | 926,146       | 1,475,772            | 1,452,281            |
| Justice of the Peace, Precinct No. 1                  | 335,522             | 232,868              | 102,654                | 44.08%             | 290,368       | 517,177              | 465,065              |
| Justice of the Peace, Precinct No. 2                  | 418,064             | 416,739              | 1,325                  | 0.32%              | 420,640       | 691,622              | 696,080              |
| Justice of the Peace, Precinct No. 3                  | 391,266             | 302,397              | 88,869                 | 29.39%             | 342,919       | 529,731              | 737,692              |
| Justice of the Peace, Precinct No. 4                  | 690,572             | 703,780              | (13,208)               | -1.88%             | 618,901       | 856,148              | 707,952              |
| Justice of the Peace, Precinct No. 5                  | 386,126             | 272,054              | 114,072                | 41.93%             | 409,348       | 618,379              | 675,932              |
| Justice of the Peace, Precinct No. 6-1                | 1,141,360           | 1,057,797            | 83,563                 | 7.90%              | 947,237       | 1,130,732            | 1,500,368            |
| Justice of the Peace, Precinct No. 6-2                | 1,023,118           | 1,044,567            | (21,449)               | -2.05%             | 923,046       | 1,311,218            | 1,241,253            |
| Justice of the Peace, Precinct No. 7                  | 507,677             | 503,811              | 3,866                  | 0.77%              | 631,734       | 859,457              | 840,246              |
|                                                       | 201,011             | 203,011              | 5,000                  | 0.7770             | 331,734       | 557,157              | 0.10,2.10            |
|                                                       | \$497,082,953       | \$461,008,504        | \$36,074,449           | 7.83%              | \$449,764,428 | \$440,414,848        | \$419,829,333        |