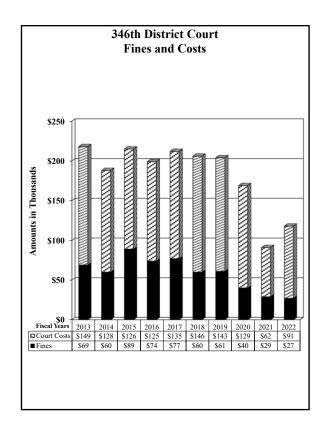

# County of El Paso, Texas 346th District Court Judge Patricia C. Baca October 1, 2021 through September 30, 2022

# Fines and Costs

#### **Criminal Collections:**

| By Financial Recovery Division and |         | County | State  |         |
|------------------------------------|---------|--------|--------|---------|
| EPC CSCD:                          |         | Court  | Court  |         |
| _                                  | Fines   | Costs  | Costs  | Totals  |
| October                            | \$3,013 | \$383  | \$686  | \$4,082 |
| November                           | 919     | 400    | 809    | 2,128   |
| December                           | 5,232   | 694    | 1,323  | 7,249   |
| January                            | 1,316   | 489    | 774    | 2,579   |
| February                           | 3,015   | 906    | 1,538  | 5,459   |
| March                              | 2,484   | 571    | 1,285  | 4,340   |
| April                              | 1,549   | 336    | 533    | 2,418   |
| May                                | 2,152   | 518    | 880    | 3,550   |
| June                               | 1,874   | 422    | 918    | 3,214   |
| July                               | 580     | 658    | 1,503  | 2,741   |
| August                             | 1,617   | 788    | 1,197  | 3,602   |
| September                          | 3,386   | 769    | 1,118  | 5,273   |
| Total Criminal Collections         | 27,137  | 6,934  | 12,564 | 46,635  |

#### **Civil Collections:**

| October                 |          | \$756    | \$312    | \$1,068          |
|-------------------------|----------|----------|----------|------------------|
| November                |          | 492      | 284      | 776              |
| December                |          | 1,365    | 1,181    | 2,546            |
| January                 |          | 424      | 10       | 434              |
| February                |          | 3,417    | 212      | 3,629            |
| March                   |          | 4,295    | 100      | 4,395            |
| April                   |          | 2,928    | (82)     | 2,846            |
| May                     |          | 5,446    | 206      | 5,652            |
| June                    |          | 4,173    | 344      | 4,517            |
| July                    |          | 23,788   | 616      | 24,404           |
| August                  |          | 17,070   | 212      | 17,282           |
| September               |          | 3,423    | 70       | 3,493            |
|                         |          |          |          |                  |
| Total Civil Collections |          | 67,577   | 3,465    | 71,042           |
| T ( 1 C 11 )            | ФОД 12Д  | 074511   | Φ1 C 020 | Ф11 <i>7 (77</i> |
| Total Collections       | \$27,137 | \$74,511 | \$16,029 | \$117,677        |