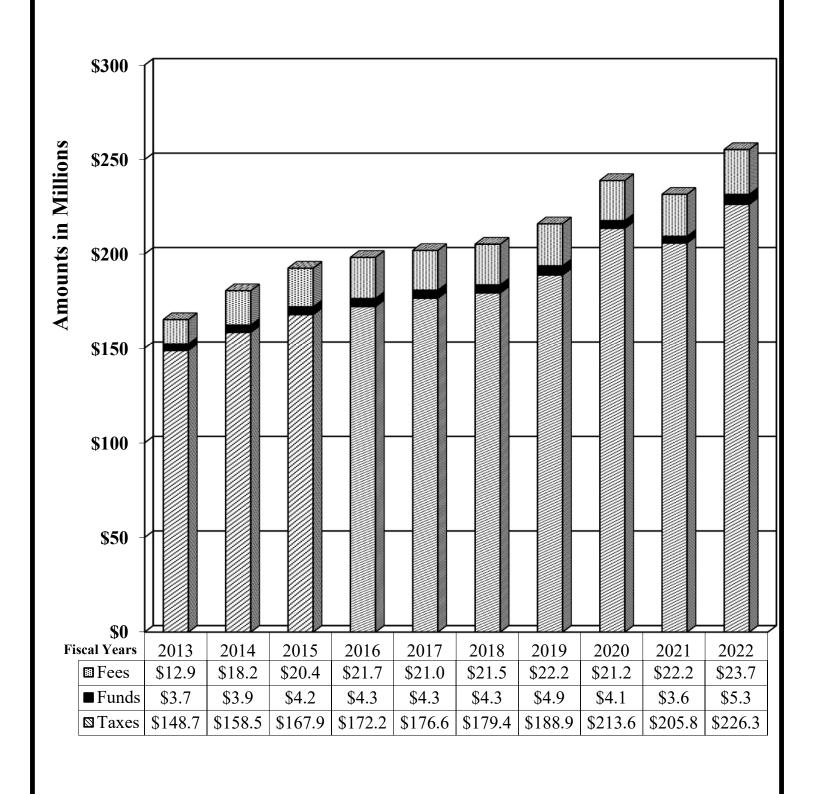

Overall, the funds and fees collections comparative summary reflect an average increase of 7.82% in collections compared to the previous year collections. Conversely, a majority of the collecting departments showed decreases in collections. Increases and decreases greater than \$100,000 are as follows:

| <ul> <li>County Tax Assessor-Collector</li> </ul> | \$33,218,016 increase |
|---------------------------------------------------|-----------------------|
| • County Sheriff                                  | \$3,111,701 increase  |
| <ul> <li>Constables – All Precincts</li> </ul>    | \$267,633 increase    |
| • District Clerk                                  | \$248,668 increase    |
| • Justice of the Peace, Precinct No. 5            | \$114,072 increase    |
| • Justice of the Peace, Precinct No. 1            | \$102,654 increase    |
| • County Clerk                                    | \$496,041 decrease    |
| • County Court at Law No. 5                       | \$121,417 decrease    |
| • El Paso County Community                        |                       |
| Supervision and Corrections (EPC CSCD)            | \$116,280 decrease    |
| <ul> <li>Financial Recovery Division</li> </ul>   | \$101,042 decrease    |

The Honorable District Judges, County Court at Law Judges, County Probate Judges and Commissioners Court Members

March 30, 2023

Page 2

The increase of 8.15% in the County Tax Assessor collections is attributable to an 8.46% increase in vehicle sales tax, a 50.16% increase in Hotel Occupancy taxes, and a 9.98% increase in Ad Valorem Taxes resulting from new construction and increased property values.

The increase of 16.64% in the Sheriff's collections is primarily attributed to the rise in Federal Prisoners collections. The growth is comprised of the increase in the following fees: 26.25% in weekend prisoner fees and 1.86% in Foreign Civil Cost fees.

The most significant decreases are seen in County Clerk collections dropping 3.65% related to a reduction in filings, recording fees and court costs collected; County Court at Law No. 5 collections dropping 19.36% connected to a decrease in civil court cost collected.

#### County of El Paso, Texas Funds and Fees Collections - Comparative Summary Fiscal Years 2018 Through 2022

|                                                       |                     |                      |                        | % Increase/        |               |                      |                      |
|-------------------------------------------------------|---------------------|----------------------|------------------------|--------------------|---------------|----------------------|----------------------|
| Department                                            | 2022                | 2021                 | Difference             | Decrease           | 2020          | 2019                 | 2018                 |
| 24th District Court                                   | ¢01 001             | ¢150 504             | (\$67.422)             | 42.540/            | \$127,331     | ¢1.69.000            | ¢109.776             |
| 34th District Court 41st District Court               | \$91,081<br>153,490 | \$158,504<br>197,589 | (\$67,423)<br>(44,099) | -42.54%<br>-22.32% | 243,348       | \$168,998<br>264,935 | \$198,776<br>205,985 |
| 65th District Court                                   | 76,482              | 82,240               | (5,758)                | -22.32%<br>-7.00%  | 74,265        | 103,886              | 87,243               |
| 120th District Court                                  | 175,766             | 198,859              | (23,093)               | -11.61%            | 200,604       | 328,396              | 229,793              |
| 168th District Court                                  | 91,617              | 139,424              | (47,807)               | -34.29%            | 177,845       | 196,332              | 198,681              |
| 171st District Court                                  | 170,047             | 145,618              | 24,429                 | -34.29%<br>16.78%  | 212,235       | 228,353              | 211,371              |
| 205th District Court                                  | 77,164              | 119,118              | (41,954)               | -35.22%            | 125,567       | 151,794              | 175,523              |
| 210th District Court                                  |                     |                      |                        |                    | 127,068       |                      |                      |
|                                                       | 119,758             | 154,423              | (34,665)               | -22.45%<br>-19.23% |               | 184,074              | 176,557              |
| 243rd District Court                                  | 117,712             | 145,731<br>449,690   | (28,019)               |                    | 151,623       | 143,437              | 137,238              |
| 327th District Court                                  | 441,693             | ,                    | (7,997)                | -1.78%             | 507,719       | 505,292              | 435,969<br>206,059   |
| 346th District Court                                  | 117,677             | 91,444               | 26,233                 | 28.69%             | 168,574       | 204,095              | ,                    |
| 346th Veterans Treatment Court                        | 8,480               | 10,097               | (1,617)                | -16.01%            | 9,111         | 16,331               | 25,514               |
| 383rd District Court                                  | 1,029,073           | 1,050,030            | (20,957)               | -2.00%             | 996,049       | 1,273,642            | 1,167,632            |
| 384th District Court                                  | 122,857             | 157,262              | (34,405)               | -21.88%            | 166,327       | 196,035              | 173,597              |
| 388th District Court                                  | 422,353             | 364,960              | 57,393                 | 15.73%             | 441,506       | 499,830              | 804,324              |
| 409th District Court                                  | 128,336             | 131,475              | (3,139)                | -2.39%             | 193,768       | 238,643              | 224,446              |
| 448th District Court                                  | 70,357              | 107,737              | (37,380)               | -34.70%            | 111,823       | 139,895              | 137,491              |
| Criminal District Court No. 1                         | 141,200             | 184,368              | (43,168)               | -23.41%            | 291,814       | 277,509              | 347,379              |
| County Court at Law No. 1                             | 84,960              | 91,649               | (6,689)                | -7.30%             | 160,989       | 296,534              | 330,493              |
| County Court at Law No. 2                             | 96,245              | 120,968              | (24,723)               | -20.44%            | 258,866       | 277,024              | 264,412              |
| County Court at Law No. 3                             | 110,964             | 176,566              | (65,602)               | -37.15%            | 179,162       | 218,782              | 151,621              |
| County Court at Law No. 4                             | 91,267              | 91,786               | (519)                  | -0.57%             | 158,345       | 215,220              | 231,226              |
| County Court at Law No. 5                             | 505,734             | 627,151              | (121,417)              | -19.36%            | 417,846       | 426,382              | 293,324              |
| County Court at Law No. 6                             | 421,993             | 438,671              | (16,678)               | -3.80%             | 478,648       | 434,233              | 276,364              |
| County Court at Law No. 7                             | 151,668             | 139,711              | 11,957                 | 8.56%              | 182,893       | 322,251              | 368,051              |
| County Criminal Court No. 1                           | 73,331              | 63,017               | 10,314                 | 16.37%             | 129,204       | 194,494              | 185,450              |
| County Criminal Court No. 2                           | 95,914              | 119,069              | (23,155)               | -19.45%            | 204,029       | 256,922              | 295,225              |
| County Criminal Court No. 3                           | 50,236              | 50,362               | (126)                  | -0.25%             | 170,562       | 250,254              | 246,801              |
| County Criminal Court No. 4                           | 124,817             | 59,208               | 65,609                 | 110.81%            | 167,510       | 237,596              | 208,927              |
| Jury Duty Court                                       | 4,730               | 3,931                | 799                    | 20.33%             | 102,695       | 267,348              | 272,521              |
| Probate Court No. 1                                   | 388,585             | 396,800              | (8,215)                | -2.07%             | 316,634       | 319,941              | 373,820              |
| Probate Court No. 2                                   | 412,364             | 403,603              | 8,761                  | 2.17%              | 333,289       | 343,534              | 369,754              |
| County Mental Health Court No. 1                      | 97,907              | 63,380               | 34,527                 | 54.48%             | 110,294       | 127,020              | 71,635               |
| County Mental Health Court No. 2                      | 27,645              | 30,380               | (2,735)                | -9.00%             | 23,277        | 57,004               | 57,752               |
| County Attorney                                       | 80,206              | 68,177               | 12,029                 | 17.64%             | 120,242       | 162,426              | 196,183              |
| County Clerk                                          | 13,083,674          | 13,579,715           | (496,041)              | -3.65%             | 10,375,791    | 10,341,727           | 7,886,972            |
| County Clerk Miscellaneous Fees                       | 62,977              | 69,892               | (6,915)                | -9.89%             | 92,914        | 113,888              | 62,437               |
| •                                                     | 1,270,686           | 1,371,728            |                        | -9.89%<br>-7.37%   |               | 2,459,963            | 2,369,827            |
| Financial Recovery Division                           | 21,809,834          |                      | (101,042)              |                    | 1,906,987     |                      |                      |
| County Sheriff                                        | 440,789,211         | 18,698,133           | 3,111,701              | 16.64%             | 19,893,384    | 22,247,967           | 24,184,716           |
| County Tax Assessor-Collector                         | , ,                 | 407,571,195          | 33,218,016             | 8.15%              | 394,958,610   | 376,202,439          | 356,047,126          |
| District Clerk                                        | 3,273,706           | 3,025,038            | 248,668                | 8.22%              | 4,635,474     | 5,760,373            | 5,883,359            |
| District Clerk Miscellaneous Fees                     | 517,996             | 482,228              | 35,768                 | 7.42%              | 568,432       | 970,733              | 906,278              |
| Domestic Relations Office<br>El Paso County Community | 783,195             | 770,657              | 12,538                 | 1.63%              | 868,835       | 993,814              | 934,846              |
| Supervision and Corrections (EPC CSCD)                | 2,954,178           | 3,070,458            | (116,280)              | -3.79%             | 3,112,600     | 3,805,266            | 3,899,765            |
| Constables - All Precincts                            | 1,270,082           | 1,002,449            | 267,633                | 26.70%             | 926,146       | 1,475,772            | 1,452,281            |
| Justice of the Peace, Precinct No. 1                  | 335,522             | 232,868              | 102,654                | 44.08%             | 290,368       | 517,177              | 465,065              |
| Justice of the Peace, Precinct No. 2                  | 418,064             | 416,739              | 1,325                  | 0.32%              | 420,640       | 691,622              | 696,080              |
| Justice of the Peace, Precinct No. 3                  | 391,266             | 302,397              | 88,869                 | 29.39%             | 342,919       | 529,731              | 737,692              |
| Justice of the Peace, Precinct No. 4                  | 690,572             | 703,780              | (13,208)               | -1.88%             | 618,901       | 856,148              | 707,952              |
| Justice of the Peace, Precinct No. 5                  | 386,126             | 272,054              | 114,072                | 41.93%             | 409,348       | 618,379              | 675,932              |
| Justice of the Peace, Precinct No. 6-1                | 1,141,360           | 1,057,797            | 83,563                 | 7.90%              | 947,237       | 1,130,732            | 1,500,368            |
| Justice of the Peace, Precinct No. 6-2                | 1,023,118           | 1,044,567            | (21,449)               | -2.05%             | 923,046       | 1,311,218            | 1,241,253            |
| Justice of the Peace, Precinct No. 7                  | 507,677             | 503,811              | 3,866                  | 0.77%              | 631,734       | 859,457              | 840,246              |
|                                                       | 201,011             | 203,011              | 5,000                  | 0.7770             | 331,734       | 557,157              | 0.10,2.10            |
|                                                       | \$497,082,953       | \$461,008,504        | \$36,074,449           | 7.83%              | \$449,764,428 | \$440,414,848        | \$419,829,333        |