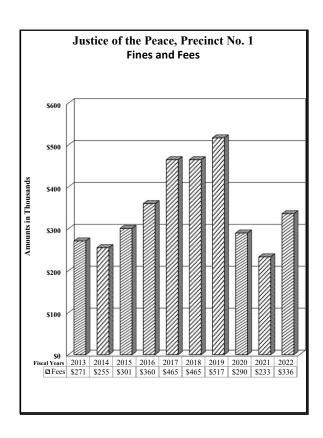

#### County of El Paso, Texas Funds and Fees Collections - Comparative Summary Fiscal Years 2018 Through 2022

|                                                       |                     |                      |                        | % Increase/        |               |                      |                      |
|-------------------------------------------------------|---------------------|----------------------|------------------------|--------------------|---------------|----------------------|----------------------|
| Department                                            | 2022                | 2021                 | Difference             | Decrease           | 2020          | 2019                 | 2018                 |
| 24th District Court                                   | ¢01 001             | ¢150 504             | (\$67.422)             | 42.540/            | \$127,331     | ¢1.69.000            | ¢109.776             |
| 34th District Court 41st District Court               | \$91,081<br>153,490 | \$158,504<br>197,589 | (\$67,423)<br>(44,099) | -42.54%<br>-22.32% | 243,348       | \$168,998<br>264,935 | \$198,776<br>205,985 |
| 65th District Court                                   | 76,482              | 82,240               | (5,758)                | -22.32%<br>-7.00%  | 74,265        | 103,886              | 87,243               |
| 120th District Court                                  | 175,766             | 198,859              | (23,093)               | -11.61%            | 200,604       | 328,396              | 229,793              |
| 168th District Court                                  | 91,617              | 139,424              | (47,807)               | -34.29%            | 177,845       | 196,332              | 198,681              |
| 171st District Court                                  | 170,047             | 145,618              | 24,429                 | -34.29%<br>16.78%  | 212,235       | 228,353              | 211,371              |
| 205th District Court                                  | 77,164              | 119,118              | (41,954)               | -35.22%            | 125,567       | 151,794              | 175,523              |
| 210th District Court                                  |                     |                      |                        |                    | 127,068       |                      |                      |
|                                                       | 119,758             | 154,423              | (34,665)               | -22.45%<br>-19.23% |               | 184,074              | 176,557              |
| 243rd District Court                                  | 117,712             | 145,731<br>449,690   | (28,019)               |                    | 151,623       | 143,437              | 137,238              |
| 327th District Court                                  | 441,693             | ,                    | (7,997)                | -1.78%             | 507,719       | 505,292              | 435,969<br>206,059   |
| 346th District Court                                  | 117,677             | 91,444               | 26,233                 | 28.69%             | 168,574       | 204,095              | ,                    |
| 346th Veterans Treatment Court                        | 8,480               | 10,097               | (1,617)                | -16.01%            | 9,111         | 16,331               | 25,514               |
| 383rd District Court                                  | 1,029,073           | 1,050,030            | (20,957)               | -2.00%             | 996,049       | 1,273,642            | 1,167,632            |
| 384th District Court                                  | 122,857             | 157,262              | (34,405)               | -21.88%            | 166,327       | 196,035              | 173,597              |
| 388th District Court                                  | 422,353             | 364,960              | 57,393                 | 15.73%             | 441,506       | 499,830              | 804,324              |
| 409th District Court                                  | 128,336             | 131,475              | (3,139)                | -2.39%             | 193,768       | 238,643              | 224,446              |
| 448th District Court                                  | 70,357              | 107,737              | (37,380)               | -34.70%            | 111,823       | 139,895              | 137,491              |
| Criminal District Court No. 1                         | 141,200             | 184,368              | (43,168)               | -23.41%            | 291,814       | 277,509              | 347,379              |
| County Court at Law No. 1                             | 84,960              | 91,649               | (6,689)                | -7.30%             | 160,989       | 296,534              | 330,493              |
| County Court at Law No. 2                             | 96,245              | 120,968              | (24,723)               | -20.44%            | 258,866       | 277,024              | 264,412              |
| County Court at Law No. 3                             | 110,964             | 176,566              | (65,602)               | -37.15%            | 179,162       | 218,782              | 151,621              |
| County Court at Law No. 4                             | 91,267              | 91,786               | (519)                  | -0.57%             | 158,345       | 215,220              | 231,226              |
| County Court at Law No. 5                             | 505,734             | 627,151              | (121,417)              | -19.36%            | 417,846       | 426,382              | 293,324              |
| County Court at Law No. 6                             | 421,993             | 438,671              | (16,678)               | -3.80%             | 478,648       | 434,233              | 276,364              |
| County Court at Law No. 7                             | 151,668             | 139,711              | 11,957                 | 8.56%              | 182,893       | 322,251              | 368,051              |
| County Criminal Court No. 1                           | 73,331              | 63,017               | 10,314                 | 16.37%             | 129,204       | 194,494              | 185,450              |
| County Criminal Court No. 2                           | 95,914              | 119,069              | (23,155)               | -19.45%            | 204,029       | 256,922              | 295,225              |
| County Criminal Court No. 3                           | 50,236              | 50,362               | (126)                  | -0.25%             | 170,562       | 250,254              | 246,801              |
| County Criminal Court No. 4                           | 124,817             | 59,208               | 65,609                 | 110.81%            | 167,510       | 237,596              | 208,927              |
| Jury Duty Court                                       | 4,730               | 3,931                | 799                    | 20.33%             | 102,695       | 267,348              | 272,521              |
| Probate Court No. 1                                   | 388,585             | 396,800              | (8,215)                | -2.07%             | 316,634       | 319,941              | 373,820              |
| Probate Court No. 2                                   | 412,364             | 403,603              | 8,761                  | 2.17%              | 333,289       | 343,534              | 369,754              |
| County Mental Health Court No. 1                      | 97,907              | 63,380               | 34,527                 | 54.48%             | 110,294       | 127,020              | 71,635               |
| County Mental Health Court No. 2                      | 27,645              | 30,380               | (2,735)                | -9.00%             | 23,277        | 57,004               | 57,752               |
| County Attorney                                       | 80,206              | 68,177               | 12,029                 | 17.64%             | 120,242       | 162,426              | 196,183              |
| County Clerk                                          | 13,083,674          | 13,579,715           | (496,041)              | -3.65%             | 10,375,791    | 10,341,727           | 7,886,972            |
| County Clerk Miscellaneous Fees                       | 62,977              | 69,892               | (6,915)                | -9.89%             | 92,914        | 113,888              | 62,437               |
| •                                                     | 1,270,686           | 1,371,728            |                        | -9.89%<br>-7.37%   |               | 2,459,963            | 2,369,827            |
| Financial Recovery Division                           | 21,809,834          |                      | (101,042)              |                    | 1,906,987     |                      |                      |
| County Sheriff                                        | 440,789,211         | 18,698,133           | 3,111,701              | 16.64%             | 19,893,384    | 22,247,967           | 24,184,716           |
| County Tax Assessor-Collector                         | , ,                 | 407,571,195          | 33,218,016             | 8.15%              | 394,958,610   | 376,202,439          | 356,047,126          |
| District Clerk                                        | 3,273,706           | 3,025,038            | 248,668                | 8.22%              | 4,635,474     | 5,760,373            | 5,883,359            |
| District Clerk Miscellaneous Fees                     | 517,996             | 482,228              | 35,768                 | 7.42%              | 568,432       | 970,733              | 906,278              |
| Domestic Relations Office<br>El Paso County Community | 783,195             | 770,657              | 12,538                 | 1.63%              | 868,835       | 993,814              | 934,846              |
| Supervision and Corrections (EPC CSCD)                | 2,954,178           | 3,070,458            | (116,280)              | -3.79%             | 3,112,600     | 3,805,266            | 3,899,765            |
| Constables - All Precincts                            | 1,270,082           | 1,002,449            | 267,633                | 26.70%             | 926,146       | 1,475,772            | 1,452,281            |
| Justice of the Peace, Precinct No. 1                  | 335,522             | 232,868              | 102,654                | 44.08%             | 290,368       | 517,177              | 465,065              |
| Justice of the Peace, Precinct No. 2                  | 418,064             | 416,739              | 1,325                  | 0.32%              | 420,640       | 691,622              | 696,080              |
| Justice of the Peace, Precinct No. 3                  | 391,266             | 302,397              | 88,869                 | 29.39%             | 342,919       | 529,731              | 737,692              |
| Justice of the Peace, Precinct No. 4                  | 690,572             | 703,780              | (13,208)               | -1.88%             | 618,901       | 856,148              | 707,952              |
| Justice of the Peace, Precinct No. 5                  | 386,126             | 272,054              | 114,072                | 41.93%             | 409,348       | 618,379              | 675,932              |
| Justice of the Peace, Precinct No. 6-1                | 1,141,360           | 1,057,797            | 83,563                 | 7.90%              | 947,237       | 1,130,732            | 1,500,368            |
| Justice of the Peace, Precinct No. 6-2                | 1,023,118           | 1,044,567            | (21,449)               | -2.05%             | 923,046       | 1,311,218            | 1,241,253            |
| Justice of the Peace, Precinct No. 7                  | 507,677             | 503,811              | 3,866                  | 0.77%              | 631,734       | 859,457              | 840,246              |
|                                                       | 201,011             | 203,011              | 5,000                  | 0.7770             | 331,734       | 557,157              | 0.10,2.10            |
|                                                       | \$497,082,953       | \$461,008,504        | \$36,074,449           | 7.83%              | \$449,764,428 | \$440,414,848        | \$419,829,333        |