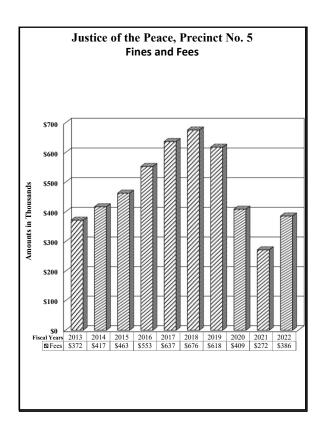

#### County of El Paso, Texas Funds and Fees Collections - Comparative Summary Fiscal Years 2018 Through 2022

|                                                       |                     |                      |                        | % Increase/        |               |                      |                      |
|-------------------------------------------------------|---------------------|----------------------|------------------------|--------------------|---------------|----------------------|----------------------|
| Department                                            | 2022                | 2021                 | Difference             | Decrease           | 2020          | 2019                 | 2018                 |
| 24th District Court                                   | ¢01 001             | ¢150 504             | (\$67.422)             | 42.540/            | \$127,331     | ¢1.69.000            | ¢109.776             |
| 34th District Court 41st District Court               | \$91,081<br>153,490 | \$158,504<br>197,589 | (\$67,423)<br>(44,099) | -42.54%<br>-22.32% | 243,348       | \$168,998<br>264,935 | \$198,776<br>205,985 |
| 65th District Court                                   | 76,482              | 82,240               | (5,758)                | -22.32%<br>-7.00%  | 74,265        | 103,886              | 87,243               |
| 120th District Court                                  | 175,766             | 198,859              | (23,093)               | -11.61%            | 200,604       | 328,396              | 229,793              |
| 168th District Court                                  | 91,617              | 139,424              | (47,807)               | -34.29%            | 177,845       | 196,332              | 198,681              |
| 171st District Court                                  | 170,047             | 145,618              | 24,429                 | -34.29%<br>16.78%  | 212,235       | 228,353              | 211,371              |
| 205th District Court                                  | 77,164              | 119,118              | (41,954)               | -35.22%            | 125,567       | 151,794              | 175,523              |
| 210th District Court                                  |                     |                      |                        |                    | 127,068       |                      |                      |
|                                                       | 119,758             | 154,423              | (34,665)               | -22.45%<br>-19.23% |               | 184,074              | 176,557              |
| 243rd District Court                                  | 117,712             | 145,731<br>449,690   | (28,019)               |                    | 151,623       | 143,437              | 137,238              |
| 327th District Court                                  | 441,693             | ,                    | (7,997)                | -1.78%             | 507,719       | 505,292              | 435,969<br>206,059   |
| 346th District Court                                  | 117,677             | 91,444               | 26,233                 | 28.69%             | 168,574       | 204,095              | ,                    |
| 346th Veterans Treatment Court                        | 8,480               | 10,097               | (1,617)                | -16.01%            | 9,111         | 16,331               | 25,514               |
| 383rd District Court                                  | 1,029,073           | 1,050,030            | (20,957)               | -2.00%             | 996,049       | 1,273,642            | 1,167,632            |
| 384th District Court                                  | 122,857             | 157,262              | (34,405)               | -21.88%            | 166,327       | 196,035              | 173,597              |
| 388th District Court                                  | 422,353             | 364,960              | 57,393                 | 15.73%             | 441,506       | 499,830              | 804,324              |
| 409th District Court                                  | 128,336             | 131,475              | (3,139)                | -2.39%             | 193,768       | 238,643              | 224,446              |
| 448th District Court                                  | 70,357              | 107,737              | (37,380)               | -34.70%            | 111,823       | 139,895              | 137,491              |
| Criminal District Court No. 1                         | 141,200             | 184,368              | (43,168)               | -23.41%            | 291,814       | 277,509              | 347,379              |
| County Court at Law No. 1                             | 84,960              | 91,649               | (6,689)                | -7.30%             | 160,989       | 296,534              | 330,493              |
| County Court at Law No. 2                             | 96,245              | 120,968              | (24,723)               | -20.44%            | 258,866       | 277,024              | 264,412              |
| County Court at Law No. 3                             | 110,964             | 176,566              | (65,602)               | -37.15%            | 179,162       | 218,782              | 151,621              |
| County Court at Law No. 4                             | 91,267              | 91,786               | (519)                  | -0.57%             | 158,345       | 215,220              | 231,226              |
| County Court at Law No. 5                             | 505,734             | 627,151              | (121,417)              | -19.36%            | 417,846       | 426,382              | 293,324              |
| County Court at Law No. 6                             | 421,993             | 438,671              | (16,678)               | -3.80%             | 478,648       | 434,233              | 276,364              |
| County Court at Law No. 7                             | 151,668             | 139,711              | 11,957                 | 8.56%              | 182,893       | 322,251              | 368,051              |
| County Criminal Court No. 1                           | 73,331              | 63,017               | 10,314                 | 16.37%             | 129,204       | 194,494              | 185,450              |
| County Criminal Court No. 2                           | 95,914              | 119,069              | (23,155)               | -19.45%            | 204,029       | 256,922              | 295,225              |
| County Criminal Court No. 3                           | 50,236              | 50,362               | (126)                  | -0.25%             | 170,562       | 250,254              | 246,801              |
| County Criminal Court No. 4                           | 124,817             | 59,208               | 65,609                 | 110.81%            | 167,510       | 237,596              | 208,927              |
| Jury Duty Court                                       | 4,730               | 3,931                | 799                    | 20.33%             | 102,695       | 267,348              | 272,521              |
| Probate Court No. 1                                   | 388,585             | 396,800              | (8,215)                | -2.07%             | 316,634       | 319,941              | 373,820              |
| Probate Court No. 2                                   | 412,364             | 403,603              | 8,761                  | 2.17%              | 333,289       | 343,534              | 369,754              |
| County Mental Health Court No. 1                      | 97,907              | 63,380               | 34,527                 | 54.48%             | 110,294       | 127,020              | 71,635               |
| County Mental Health Court No. 2                      | 27,645              | 30,380               | (2,735)                | -9.00%             | 23,277        | 57,004               | 57,752               |
| County Attorney                                       | 80,206              | 68,177               | 12,029                 | 17.64%             | 120,242       | 162,426              | 196,183              |
| County Clerk                                          | 13,083,674          | 13,579,715           | (496,041)              | -3.65%             | 10,375,791    | 10,341,727           | 7,886,972            |
| County Clerk Miscellaneous Fees                       | 62,977              | 69,892               | (6,915)                | -9.89%             | 92,914        | 113,888              | 62,437               |
| •                                                     | 1,270,686           | 1,371,728            |                        | -9.89%<br>-7.37%   |               | 2,459,963            | 2,369,827            |
| Financial Recovery Division                           | 21,809,834          |                      | (101,042)              |                    | 1,906,987     |                      |                      |
| County Sheriff                                        | 440,789,211         | 18,698,133           | 3,111,701              | 16.64%             | 19,893,384    | 22,247,967           | 24,184,716           |
| County Tax Assessor-Collector                         | , ,                 | 407,571,195          | 33,218,016             | 8.15%              | 394,958,610   | 376,202,439          | 356,047,126          |
| District Clerk                                        | 3,273,706           | 3,025,038            | 248,668                | 8.22%              | 4,635,474     | 5,760,373            | 5,883,359            |
| District Clerk Miscellaneous Fees                     | 517,996             | 482,228              | 35,768                 | 7.42%              | 568,432       | 970,733              | 906,278              |
| Domestic Relations Office<br>El Paso County Community | 783,195             | 770,657              | 12,538                 | 1.63%              | 868,835       | 993,814              | 934,846              |
| Supervision and Corrections (EPC CSCD)                | 2,954,178           | 3,070,458            | (116,280)              | -3.79%             | 3,112,600     | 3,805,266            | 3,899,765            |
| Constables - All Precincts                            | 1,270,082           | 1,002,449            | 267,633                | 26.70%             | 926,146       | 1,475,772            | 1,452,281            |
| Justice of the Peace, Precinct No. 1                  | 335,522             | 232,868              | 102,654                | 44.08%             | 290,368       | 517,177              | 465,065              |
| Justice of the Peace, Precinct No. 2                  | 418,064             | 416,739              | 1,325                  | 0.32%              | 420,640       | 691,622              | 696,080              |
| Justice of the Peace, Precinct No. 3                  | 391,266             | 302,397              | 88,869                 | 29.39%             | 342,919       | 529,731              | 737,692              |
| Justice of the Peace, Precinct No. 4                  | 690,572             | 703,780              | (13,208)               | -1.88%             | 618,901       | 856,148              | 707,952              |
| Justice of the Peace, Precinct No. 5                  | 386,126             | 272,054              | 114,072                | 41.93%             | 409,348       | 618,379              | 675,932              |
| Justice of the Peace, Precinct No. 6-1                | 1,141,360           | 1,057,797            | 83,563                 | 7.90%              | 947,237       | 1,130,732            | 1,500,368            |
| Justice of the Peace, Precinct No. 6-2                | 1,023,118           | 1,044,567            | (21,449)               | -2.05%             | 923,046       | 1,311,218            | 1,241,253            |
| Justice of the Peace, Precinct No. 7                  | 507,677             | 503,811              | 3,866                  | 0.77%              | 631,734       | 859,457              | 840,246              |
|                                                       | 201,011             | 203,011              | 5,000                  | 0.7770             | 331,734       | 557,157              | 0.10,2.10            |
|                                                       | \$497,082,953       | \$461,008,504        | \$36,074,449           | 7.83%              | \$449,764,428 | \$440,414,848        | \$419,829,333        |