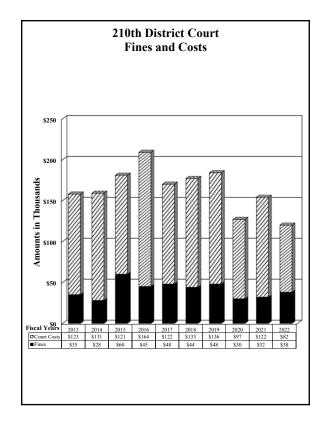

# County of El Paso, Texas 210th District Court Judge Alyssa Perez October 1, 2021 through September 30, 2022

# Fines and Costs

#### **Criminal Collections:**

| By Financial Recovery Division and EPC CSCD: |         | County<br>Court | State<br>Court |         |
|----------------------------------------------|---------|-----------------|----------------|---------|
| <u></u>                                      | Fines   | Costs           | Costs          | Totals  |
| October                                      | \$2,305 | \$705           | \$1,148        | \$4,158 |
| November                                     | 2,200   | 609             | 1,367          | 4,176   |
| December                                     | 2,992   | 796             | 1,488          | 5,276   |
| January                                      | 4,568   | 668             | 1,219          | 6,455   |
| February                                     | 3,873   | 559             | 913            | 5,345   |
| March                                        | 5,257   | 806             | 1,162          | 7,225   |
| April                                        | 1,429   | 552             | 870            | 2,851   |
| May                                          | 1,918   | 655             | 1,033          | 3,606   |
| June                                         | 2,584   | 501             | 1,091          | 4,176   |
| July                                         | 5,070   | 550             | 917            | 6,537   |
| August                                       | 1,460   | 575             | 888            | 2,923   |
| September                                    | 4,521   | 645             | 1,231          | 6,397   |
| Total Criminal Collections                   | 38,177  | 7,621           | 13,327         | 59,125  |

### **Civil Collections:**

| October                        |          | \$3,342  | \$2,459  | \$5,801   |
|--------------------------------|----------|----------|----------|-----------|
| November                       |          | 2,956    | 2,061    | 5,017     |
| December                       |          | 3,000    | 2,220    | 5,220     |
| January                        |          | 4,063    | 90       | 4,153     |
| February                       |          | 3,894    | 354      | 4,248     |
| March                          |          | 6,885    | 237      | 7,122     |
| April                          |          | 5,477    | 105      | 5,582     |
| May                            |          | 5,580    | 496      | 6,076     |
| June                           |          | 3,404    | 207      | 3,611     |
| July                           |          | 3,325    | 60       | 3,385     |
| August                         |          | 5,968    | 247      | 6,215     |
| September                      |          | 4,113    | 90       | 4,203     |
|                                |          |          |          | _         |
| <b>Total Civil Collections</b> |          | 52,007   | 8,626    | 60,633    |
|                                |          |          |          |           |
| Total Collections              | \$38,177 | \$59,628 | \$21,953 | \$119,758 |