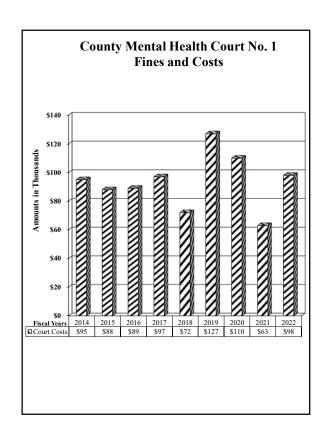

#### Fines and Costs

| By Sheriff, Financial Recovery Division and EPC CSCD: | Fines | County<br>Court<br>Costs | State<br>Court<br>Costs | Totals    |
|-------------------------------------------------------|-------|--------------------------|-------------------------|-----------|
| October                                               |       |                          |                         |           |
| November                                              |       |                          |                         |           |
| December                                              |       |                          |                         |           |
| January                                               |       |                          |                         |           |
| February                                              |       |                          |                         |           |
| March                                                 |       |                          |                         |           |
| April                                                 |       |                          |                         |           |
| May                                                   |       |                          |                         |           |
| June                                                  |       | **                       |                         | ***       |
| July                                                  | \$391 | \$4                      |                         | \$395     |
| August                                                |       |                          |                         |           |
| September                                             |       |                          |                         |           |
| Total Criminal Collections                            | 391   | 4                        |                         | 395       |
| Civil Collections:                                    |       |                          |                         |           |
| Dry District Cloubs and                               |       |                          |                         |           |
| By District Clerk and County Clerk:                   |       |                          |                         |           |
| County Clerk.                                         |       |                          |                         |           |
| October                                               |       | \$22,742                 | \$12,406                | \$35,148  |
| November                                              |       | 19,903                   | 9,818                   | 29,721    |
| December                                              |       | 18,927                   | 10,161                  | 29,088    |
| January                                               |       | 39,108                   | 8,451                   | 47,559    |
| February                                              |       | 18,691                   | 4,381                   | 23,072    |
| March                                                 |       | 23,174                   | 5,417                   | 28,591    |
| April                                                 |       | 27,995                   | 6,982                   | 34,977    |
| May                                                   |       | 23,330                   | 6,180                   | 29,510    |
| June                                                  |       | 22,137                   | 4,618                   | 26,755    |
| July                                                  |       | 18,648                   | 2,886                   | 21,534    |
| August                                                |       | 50,359                   | 5,818                   | 56,177    |
| September                                             |       | 50,514                   | 8,952                   | 59,466    |
| Total Civil Collections                               |       | 335,528                  | 86,070                  | 421,598   |
| Total Collections                                     | \$391 | \$335,532                | \$86,070                | \$421,993 |

### County of El Paso, Texas County Court at Law No. 7 Judge Ruben Morales October 1, 2021 through September 30, 2022