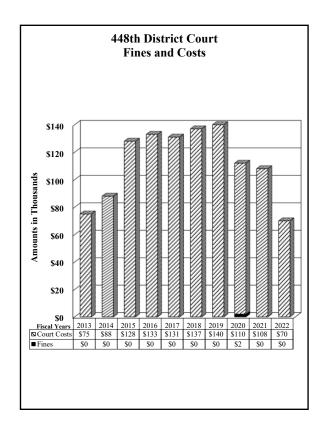

# County of El Paso, Texas 448th District Court Judge Sergio Enriquez October 1, 2021 through September 30, 2022

#### Fines and Costs

| By Financial Recovery Division and EPC CSCD: | Fines | County<br>Court<br>Costs | State<br>Court<br>Costs | Totals   |
|----------------------------------------------|-------|--------------------------|-------------------------|----------|
| October                                      |       |                          |                         |          |
| November                                     |       |                          |                         |          |
| December                                     |       |                          |                         |          |
| January                                      |       |                          |                         |          |
| February                                     |       |                          |                         |          |
| March                                        |       |                          |                         |          |
| April                                        |       |                          |                         |          |
| May                                          |       |                          |                         |          |
| June                                         |       |                          |                         |          |
| July                                         |       |                          |                         |          |
| August                                       |       |                          |                         |          |
| September                                    |       |                          |                         |          |
| Total Criminal Collections                   |       |                          |                         |          |
| <u>Civil Collections:</u>                    |       |                          |                         |          |
| By District Clerk:                           |       |                          |                         |          |
| October                                      |       | \$5,234                  | \$3,311                 | \$8,545  |
| November                                     |       | 4,413                    | 2,923                   | 7,336    |
| December                                     |       | 3,499                    | 2,691                   | 6,190    |
| January                                      |       | 5,765                    | 379                     | 6,144    |
| February                                     |       | 5,141                    | 110                     | 5,251    |
| March                                        |       | 4,548                    | (179)                   | 4,369    |
| April                                        |       | 5,297                    | 232                     | 5,529    |
| May                                          |       | 5,404                    | 120                     | 5,524    |
| June                                         |       | 3,551                    | 70                      | 3,621    |
| July                                         |       | 5,473                    | 120                     | 5,593    |
| August                                       |       | 6,215                    | (2)                     | 6,213    |
| September                                    |       | 5,917                    | 125                     | 6,042    |
| Total Civil Collections                      |       | 60,457                   | 9,900                   | 70,357   |
| Total Collections                            |       | \$60,457                 | \$9,900                 | \$70,357 |