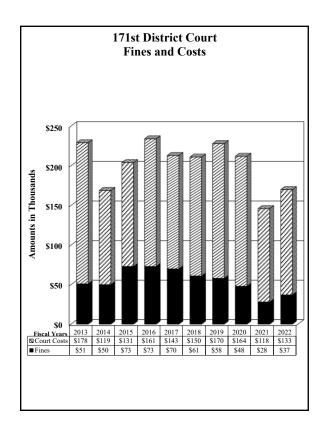

# County of El Paso, Texas 171st District Court Judge Bonnie Rangel October 1, 2021 through September 30, 2022

# Fines and Costs

#### **Criminal Collections:**

| By Financial Recovery Division and |            | County  | State   |         |
|------------------------------------|------------|---------|---------|---------|
| EPC CSCD:                          | <b>T</b> . | Court   | Court   | m . 1   |
| <del></del>                        | Fines      | Costs   | Costs   | Totals  |
| October                            | \$3,309    | \$1,107 | \$1,880 | \$6,296 |
| November                           | 6,273      | 958     | 1,336   | 8,567   |
| December                           | 1,771      | 813     | 1,104   | 3,688   |
| January                            | 2,551      | 622     | 1,159   | 4,332   |
| February                           | 2,522      | 987     | 1,506   | 5,015   |
| March                              | 2,989      | 749     | 1,049   | 4,787   |
| April                              | 2,868      | 945     | 1,288   | 5,101   |
| May                                | 3,863      | 1,058   | 1,677   | 6,598   |
| June                               | 2,139      | 1,213   | 1,477   | 4,829   |
| July                               | 1,724      | 806     | 1,264   | 3,794   |
| August                             | 4,159      | 1,406   | 2,010   | 7,575   |
| September                          | 3,248      | 1,287   | 1,779   | 6,314   |
| Total Criminal Collections         | 37,416     | 11,951  | 17,529  | 66,896  |

#### **Civil Collections:**

| October                 |          | \$3,776   | \$2,885  | \$6,661   |
|-------------------------|----------|-----------|----------|-----------|
| November                |          | 2,458     | 1,794    | 4,252     |
| December                |          | 3,206     | 1,891    | 5,097     |
| January                 |          | 41,078    | 648      | 41,726    |
| February                |          | 3,746     | 217      | 3,963     |
| March                   |          | 6,680     | 120      | 6,800     |
| April                   |          | 3,468     | 75       | 3,543     |
| May                     |          | 11,342    | 389      | 11,731    |
| June                    |          | 3,663     | 217      | 3,880     |
| July                    |          | 4,107     | 344      | 4,451     |
| August                  |          | 4,860     | 242      | 5,102     |
| September               |          | 5,698     | 247      | 5,945     |
|                         |          |           |          |           |
| Total Civil Collections |          | 94,082    | 9,069    | 103,151   |
|                         |          |           |          |           |
| Total Collections       | \$37,416 | \$106,033 | \$26,598 | \$170,047 |