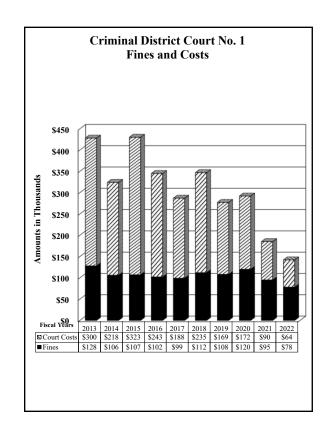

# County of El Paso, Texas Criminal District Court No. 1 Judge Diane Navarrete October 1, 2021 through September 30, 2022