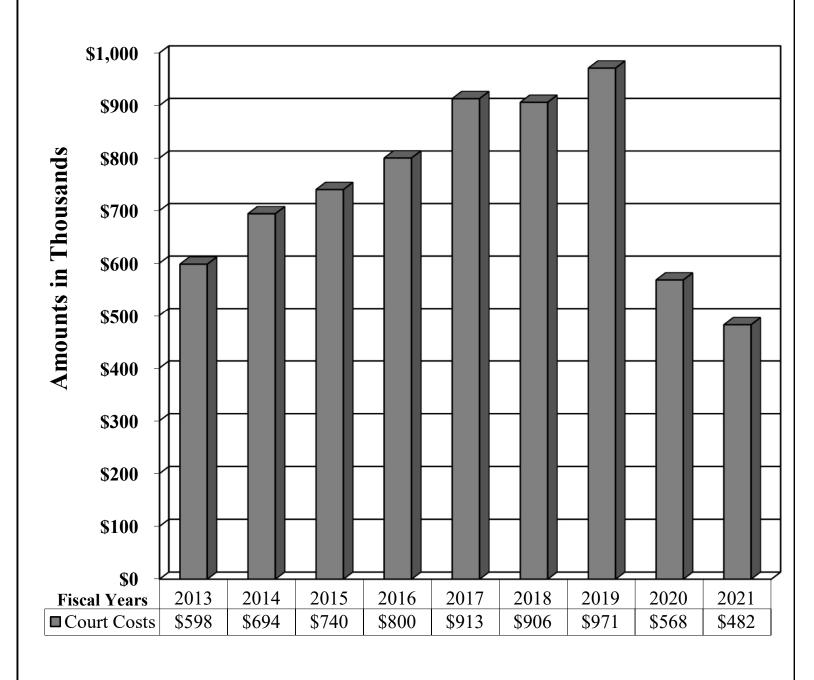

# County of El Paso, Texas 34th District Court Judge William E. Moody October 1, 2021 through September 30, 2022

#### Fines and Costs

| By Financial Recovery Division and |          | County   | State    |          |
|------------------------------------|----------|----------|----------|----------|
| EPC CSCD:                          |          | Court    | Court    |          |
| <u>-</u>                           | Fines    | Costs    | Costs    | Totals   |
| October                            | \$5,162  | \$995    | \$1,292  | \$7,449  |
| November                           | 2,529    | 562      | 782      | 3,873    |
| December                           | 2,292    | 380      | 461      | 3,133    |
| January                            | 1,504    | 410      | 554      | 2,468    |
| February                           | 1,687    | 706      | 1,169    | 3,562    |
| March                              | 1,296    | 519      | 844      | 2,659    |
| April                              | 2,432    | 762      | 1,124    | 4,318    |
| May                                | 1,415    | 428      | 782      | 2,625    |
| June                               | 1,791    | 405      | 554      | 2,750    |
| July                               | 761      | 571      | 856      | 2,188    |
| August                             | 1,553    | 562      | 1,149    | 3,264    |
| September                          | 2,148    | 664      | 1,036    | 3,848    |
| Total Criminal Collections         | 24,570   | 6,964    | 10,603   | 42,137   |
| Civil Collections:                 |          |          | ,        |          |
| By District Clerk:                 |          |          |          |          |
| October                            |          | \$2,883  | \$2,317  | \$5,200  |
| November                           |          | 3,559    | 2,442    | 6,001    |
| December                           |          | 1,832    | 1,323    | 3,155    |
| January                            |          | 5,759    | 527      | 6,286    |
| February                           |          | 2,008    | 45       | 2,053    |
| March                              |          | 4,059    | (57)     | 4,002    |
| April                              |          | 3,896    | 252      | 4,148    |
| May                                |          | 4,828    | 207      | 5,035    |
| June                               |          | 2,591    | (77)     | 2,514    |
| July                               |          | 2,455    | 45       | 2,500    |
| August                             |          | 4,534    | 85       | 4,619    |
| September _                        |          | 3,229    | 202      | 3,431    |
| Total Civil Collections            |          | 41,633   | 7,311    | 48,944   |
| Total Collections                  | \$24,570 | \$48,597 | \$17,914 | \$91,081 |