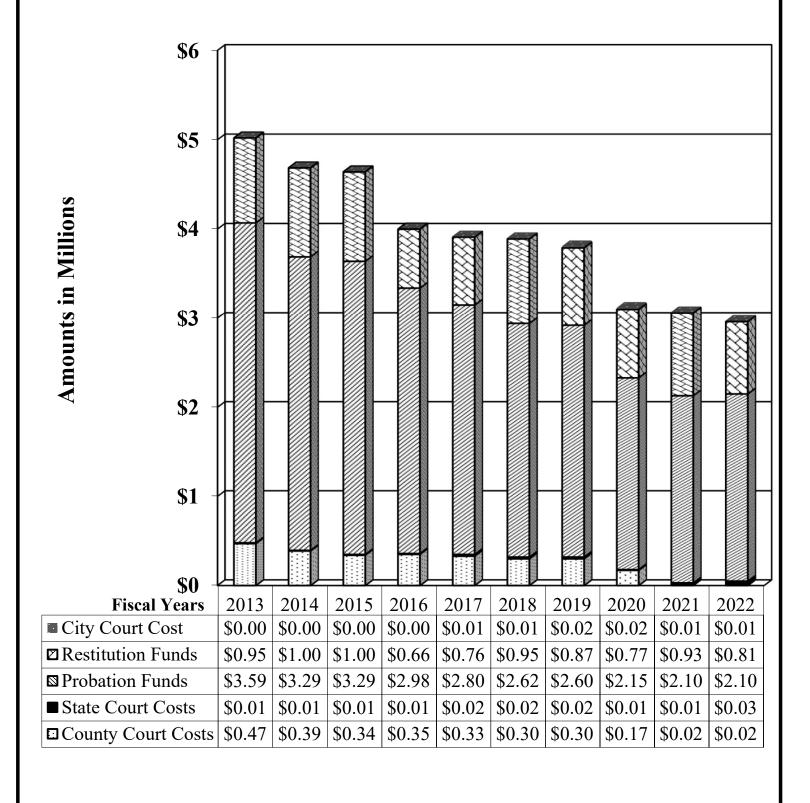

#### County of El Paso, Texas Funds and Fees Collections - Comparative Summary Fiscal Years 2018 Through 2022

|                                                       |                     |                      |                        | % Increase/        |               |                      |                      |
|-------------------------------------------------------|---------------------|----------------------|------------------------|--------------------|---------------|----------------------|----------------------|
| Department                                            | 2022                | 2021                 | Difference             | Decrease           | 2020          | 2019                 | 2018                 |
| 24th District Court                                   | ¢01 001             | ¢150 504             | (\$67.422)             | 42.540/            | \$127,331     | ¢1.69.000            | ¢109.776             |
| 34th District Court 41st District Court               | \$91,081<br>153,490 | \$158,504<br>197,589 | (\$67,423)<br>(44,099) | -42.54%<br>-22.32% | 243,348       | \$168,998<br>264,935 | \$198,776<br>205,985 |
| 65th District Court                                   | 76,482              | 82,240               | (5,758)                | -22.32%<br>-7.00%  | 74,265        | 103,886              | 87,243               |
| 120th District Court                                  | 175,766             | 198,859              | (23,093)               | -11.61%            | 200,604       | 328,396              | 229,793              |
| 168th District Court                                  | 91,617              | 139,424              | (47,807)               | -34.29%            | 177,845       | 196,332              | 198,681              |
| 171st District Court                                  | 170,047             | 145,618              | 24,429                 | -34.29%<br>16.78%  | 212,235       | 228,353              | 211,371              |
| 205th District Court                                  | 77,164              | 119,118              | (41,954)               | -35.22%            | 125,567       | 151,794              | 175,523              |
| 210th District Court                                  |                     |                      |                        |                    | 127,068       |                      |                      |
|                                                       | 119,758             | 154,423              | (34,665)               | -22.45%<br>-19.23% |               | 184,074              | 176,557              |
| 243rd District Court                                  | 117,712             | 145,731<br>449,690   | (28,019)               |                    | 151,623       | 143,437              | 137,238              |
| 327th District Court                                  | 441,693             | ,                    | (7,997)                | -1.78%             | 507,719       | 505,292              | 435,969<br>206,059   |
| 346th District Court                                  | 117,677             | 91,444               | 26,233                 | 28.69%             | 168,574       | 204,095              | ,                    |
| 346th Veterans Treatment Court                        | 8,480               | 10,097               | (1,617)                | -16.01%            | 9,111         | 16,331               | 25,514               |
| 383rd District Court                                  | 1,029,073           | 1,050,030            | (20,957)               | -2.00%             | 996,049       | 1,273,642            | 1,167,632            |
| 384th District Court                                  | 122,857             | 157,262              | (34,405)               | -21.88%            | 166,327       | 196,035              | 173,597              |
| 388th District Court                                  | 422,353             | 364,960              | 57,393                 | 15.73%             | 441,506       | 499,830              | 804,324              |
| 409th District Court                                  | 128,336             | 131,475              | (3,139)                | -2.39%             | 193,768       | 238,643              | 224,446              |
| 448th District Court                                  | 70,357              | 107,737              | (37,380)               | -34.70%            | 111,823       | 139,895              | 137,491              |
| Criminal District Court No. 1                         | 141,200             | 184,368              | (43,168)               | -23.41%            | 291,814       | 277,509              | 347,379              |
| County Court at Law No. 1                             | 84,960              | 91,649               | (6,689)                | -7.30%             | 160,989       | 296,534              | 330,493              |
| County Court at Law No. 2                             | 96,245              | 120,968              | (24,723)               | -20.44%            | 258,866       | 277,024              | 264,412              |
| County Court at Law No. 3                             | 110,964             | 176,566              | (65,602)               | -37.15%            | 179,162       | 218,782              | 151,621              |
| County Court at Law No. 4                             | 91,267              | 91,786               | (519)                  | -0.57%             | 158,345       | 215,220              | 231,226              |
| County Court at Law No. 5                             | 505,734             | 627,151              | (121,417)              | -19.36%            | 417,846       | 426,382              | 293,324              |
| County Court at Law No. 6                             | 421,993             | 438,671              | (16,678)               | -3.80%             | 478,648       | 434,233              | 276,364              |
| County Court at Law No. 7                             | 151,668             | 139,711              | 11,957                 | 8.56%              | 182,893       | 322,251              | 368,051              |
| County Criminal Court No. 1                           | 73,331              | 63,017               | 10,314                 | 16.37%             | 129,204       | 194,494              | 185,450              |
| County Criminal Court No. 2                           | 95,914              | 119,069              | (23,155)               | -19.45%            | 204,029       | 256,922              | 295,225              |
| County Criminal Court No. 3                           | 50,236              | 50,362               | (126)                  | -0.25%             | 170,562       | 250,254              | 246,801              |
| County Criminal Court No. 4                           | 124,817             | 59,208               | 65,609                 | 110.81%            | 167,510       | 237,596              | 208,927              |
| Jury Duty Court                                       | 4,730               | 3,931                | 799                    | 20.33%             | 102,695       | 267,348              | 272,521              |
| Probate Court No. 1                                   | 388,585             | 396,800              | (8,215)                | -2.07%             | 316,634       | 319,941              | 373,820              |
| Probate Court No. 2                                   | 412,364             | 403,603              | 8,761                  | 2.17%              | 333,289       | 343,534              | 369,754              |
| County Mental Health Court No. 1                      | 97,907              | 63,380               | 34,527                 | 54.48%             | 110,294       | 127,020              | 71,635               |
| County Mental Health Court No. 2                      | 27,645              | 30,380               | (2,735)                | -9.00%             | 23,277        | 57,004               | 57,752               |
| County Attorney                                       | 80,206              | 68,177               | 12,029                 | 17.64%             | 120,242       | 162,426              | 196,183              |
| County Clerk                                          | 13,083,674          | 13,579,715           | (496,041)              | -3.65%             | 10,375,791    | 10,341,727           | 7,886,972            |
| County Clerk Miscellaneous Fees                       | 62,977              | 69,892               | (6,915)                | -9.89%             | 92,914        | 113,888              | 62,437               |
| •                                                     | 1,270,686           | 1,371,728            |                        | -9.89%<br>-7.37%   |               | 2,459,963            | 2,369,827            |
| Financial Recovery Division                           | 21,809,834          |                      | (101,042)              |                    | 1,906,987     |                      |                      |
| County Sheriff                                        | 440,789,211         | 18,698,133           | 3,111,701              | 16.64%             | 19,893,384    | 22,247,967           | 24,184,716           |
| County Tax Assessor-Collector                         | , ,                 | 407,571,195          | 33,218,016             | 8.15%              | 394,958,610   | 376,202,439          | 356,047,126          |
| District Clerk                                        | 3,273,706           | 3,025,038            | 248,668                | 8.22%              | 4,635,474     | 5,760,373            | 5,883,359            |
| District Clerk Miscellaneous Fees                     | 517,996             | 482,228              | 35,768                 | 7.42%              | 568,432       | 970,733              | 906,278              |
| Domestic Relations Office<br>El Paso County Community | 783,195             | 770,657              | 12,538                 | 1.63%              | 868,835       | 993,814              | 934,846              |
| Supervision and Corrections (EPC CSCD)                | 2,954,178           | 3,070,458            | (116,280)              | -3.79%             | 3,112,600     | 3,805,266            | 3,899,765            |
| Constables - All Precincts                            | 1,270,082           | 1,002,449            | 267,633                | 26.70%             | 926,146       | 1,475,772            | 1,452,281            |
| Justice of the Peace, Precinct No. 1                  | 335,522             | 232,868              | 102,654                | 44.08%             | 290,368       | 517,177              | 465,065              |
| Justice of the Peace, Precinct No. 2                  | 418,064             | 416,739              | 1,325                  | 0.32%              | 420,640       | 691,622              | 696,080              |
| Justice of the Peace, Precinct No. 3                  | 391,266             | 302,397              | 88,869                 | 29.39%             | 342,919       | 529,731              | 737,692              |
| Justice of the Peace, Precinct No. 4                  | 690,572             | 703,780              | (13,208)               | -1.88%             | 618,901       | 856,148              | 707,952              |
| Justice of the Peace, Precinct No. 5                  | 386,126             | 272,054              | 114,072                | 41.93%             | 409,348       | 618,379              | 675,932              |
| Justice of the Peace, Precinct No. 6-1                | 1,141,360           | 1,057,797            | 83,563                 | 7.90%              | 947,237       | 1,130,732            | 1,500,368            |
| Justice of the Peace, Precinct No. 6-2                | 1,023,118           | 1,044,567            | (21,449)               | -2.05%             | 923,046       | 1,311,218            | 1,241,253            |
| Justice of the Peace, Precinct No. 7                  | 507,677             | 503,811              | 3,866                  | 0.77%              | 631,734       | 859,457              | 840,246              |
|                                                       | 201,011             | 203,011              | 5,000                  | 0.7770             | 331,734       | 557,157              | 0.10,2.10            |
|                                                       | \$497,082,953       | \$461,008,504        | \$36,074,449           | 7.83%              | \$449,764,428 | \$440,414,848        | \$419,829,333        |

Note: These comparative summary amounts include collections made by other offices and funds remitted to the State.

For actual collections see total collection on next page.