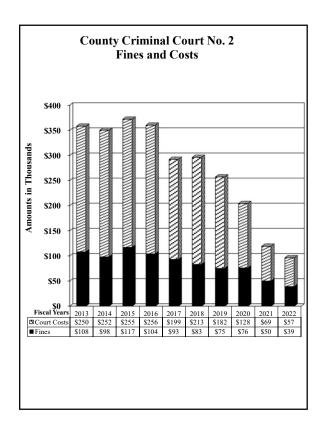

|
| March                                  |          | 390      | 1,606    | 1,996     |
| April                                  |          | 180      | 287      | 467       |
| May                                    |          | 384      | 3,900    | 4,284     |
| June                                   |          | 142      | 219      | 361       |
| July                                   |          | 426      | 2,254    | 2,680     |
| August                                 |          | 233      | 875      | 1,108     |
| September                              |          | 425      | 3,647    | 4,072     |
| Total Civil Collections                |          | 3,852    | 26,592   | 30,444    |
| Total Collections                      | \$53,045 | \$17,696 | \$54,076 | \$124,817 |









### County of El Paso, Texas Jury Duty Court Visiting Judges October 1, 2021 through September 30, 2022

#### Fines and Costs

| Criminal | <b>Collections:</b> |
|----------|---------------------|
|          |                     |

| By Financial Recovery Division and EPC CSCD: | Fines | County<br>Court<br>Costs | State<br>Court<br>Costs | Totals  |
|----------------------------------------------|-------|--------------------------|-------------------------|---------|
| October                                      |       |                          |                         |         |
| November                                     |       |                          |                         |         |
| December                                     |       |