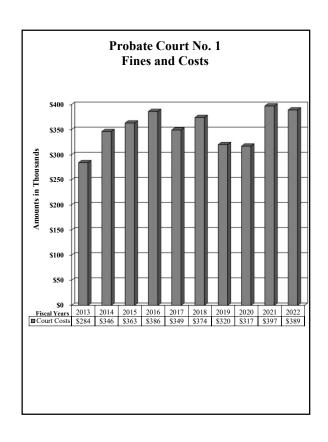

#### County of El Paso, Texas Funds and Fees Collections - Comparative Summary Fiscal Years 2018 Through 2022

|                                                       |                     |                      |                        | % Increase/        |               |                      |                      |
|-------------------------------------------------------|---------------------|----------------------|------------------------|--------------------|---------------|----------------------|----------------------|
| Department                                            | 2022                | 2021                 | Difference             | Decrease           | 2020          | 2019                 | 2018                 |
| 24th District Court                                   | ¢01 001             | ¢150 504             | (\$67.422)             | 42.540/            | \$127,331     | ¢1.69.000            | ¢109.776             |
| 34th District Court 41st District Court               | \$91,081<br>153,490 | \$158,504<br>197,589 | (\$67,423)<br>(44,099) | -42.54%<br>-22.32% | 243,348       | \$168,998<br>264,935 | \$198,776<br>205,985 |
| 65th District Court                                   | 76,482              | 82,240               | (5,758)                | -22.32%<br>-7.00%  | 74,265        | 103,886              | 87,243               |
| 120th District Court                                  | 175,766             | 198,859              | (23,093)               | -11.61%            | 200,604       | 328,396              | 229,793              |
| 168th District Court                                  | 91,617              | 139,424              | (47,807)               | -34.29%            | 177,845       | 196,332              | 198,681              |
| 171st District Court                                  | 170,047             | 145,618              | 24,429                 | -34.29%<br>16.78%  | 212,235       | 228,353              | 211,371              |
| 205th District Court                                  | 77,164              | 119,118              | (41,954)               | -35.22%            | 125,567       | 151,794              | 175,523              |
| 210th District Court                                  |                     |                      |                        |                    | 127,068       |                      |                      |
|                                                       | 119,758             | 154,423              | (34,665)               | -22.45%<br>-19.23% |               | 184,074              | 176,557              |
| 243rd District Court                                  | 117,712             | 145,731<br>449,690   | (28,019)               |                    | 151,623       | 143,437              | 137,238              |
| 327th District Court                                  | 441,693             | ,                    | (7,997)                | -1.78%             | 507,719       | 505,292              | 435,969<br>206,059   |
| 346th District Court                                  | 117,677             | 91,444               | 26,233                 | 28.69%             | 168,574       | 204,095              | ,                    |
| 346th Veterans Treatment Court                        | 8,480               | 10,097               | (1,617)                | -16.01%            | 9,111         | 16,331               | 25,514               |
| 383rd District Court                                  | 1,029,073           | 1,050,030            | (20,957)               | -2.00%             | 996,049       | 1,273,642            | 1,167,632            |
| 384th District Court                                  | 122,857             | 157,262              | (34,405)               | -21.88%            | 166,327       | 196,035              | 173,597              |
| 388th District Court                                  | 422,353             | 364,960              | 57,393                 | 15.73%             | 441,506       | 499,830              | 804,324              |
| 409th District Court                                  | 128,336             | 131,475              | (3,139)                | -2.39%             | 193,768       | 238,643              | 224,446              |
| 448th District Court                                  | 70,357              | 107,737              | (37,380)               | -34.70%            | 111,823       | 139,895              | 137,491              |
| Criminal District Court No. 1                         | 141,200             | 184,368              | (43,168)               | -23.41%            | 291,814       | 277,509              | 347,379              |
| County Court at Law No. 1                             | 84,960              | 91,649               | (6,689)                | -7.30%             | 160,989       | 296,534              | 330,493              |
| County Court at Law No. 2                             | 96,245              | 120,968              | (24,723)               | -20.44%            | 258,866       | 277,024              | 264,412              |
| County Court at Law No. 3                             | 110,964             | 176,566              | (65,602)               | -37.15%            | 179,162       | 218,782              | 151,621              |
| County Court at Law No. 4                             | 91,267              | 91,786               | (519)                  | -0.57%             | 158,345       | 215,220              | 231,226              |
| County Court at Law No. 5                             | 505,734             | 627,151              | (121,417)              | -19.36%            | 417,846       | 426,382              | 293,324              |
| County Court at Law No. 6                             | 421,993             | 438,671              | (16,678)               | -3.80%             | 478,648       | 434,233              | 276,364              |
| County Court at Law No. 7                             | 151,668             | 139,711              | 11,957                 | 8.56%              | 182,893       | 322,251              | 368,051              |
| County Criminal Court No. 1                           | 73,331              | 63,017               | 10,314                 | 16.37%             | 129,204       | 194,494              | 185,450              |
| County Criminal Court No. 2                           | 95,914              | 119,069              | (23,155)               | -19.45%            | 204,029       | 256,922              | 295,225              |
| County Criminal Court No. 3                           | 50,236              | 50,362               | (126)                  | -0.25%             | 170,562       | 250,254              | 246,801              |
| County Criminal Court No. 4                           | 124,817             | 59,208               | 65,609                 | 110.81%            | 167,510       | 237,596              | 208,927              |
| Jury Duty Court                                       | 4,730               | 3,931                | 799                    | 20.33%             | 102,695       | 267,348              | 272,521              |
| Probate Court No. 1                                   | 388,585             | 396,800              | (8,215)                | -2.07%             | 316,634       | 319,941              | 373,820              |
| Probate Court No. 2                                   | 412,364             | 403,603              | 8,761                  | 2.17%              | 333,289       | 343,534              | 369,754              |
| County Mental Health Court No. 1                      | 97,907              | 63,380               | 34,527                 | 54.48%             | 110,294       | 127,020              | 71,635               |
| County Mental Health Court No. 2                      | 27,645              | 30,380               | (2,735)                | -9.00%             | 23,277        | 57,004               | 57,752               |
| County Attorney                                       | 80,206              | 68,177               | 12,029                 | 17.64%             | 120,242       | 162,426              | 196,183              |
| County Clerk                                          | 13,083,674          | 13,579,715           | (496,041)              | -3.65%             | 10,375,791    | 10,341,727           | 7,886,972            |
| County Clerk Miscellaneous Fees                       | 62,977              | 69,892               | (6,915)                | -9.89%             | 92,914        | 113,888              | 62,437               |
| •                                                     | 1,270,686           | 1,371,728            |                        | -9.89%<br>-7.37%   |               | 2,459,963            | 2,369,827            |
| Financial Recovery Division                           | 21,809,834          |                      | (101,042)              |                    | 1,906,987     |                      |                      |
| County Sheriff                                        | 440,789,211         | 18,698,133           | 3,111,701              | 16.64%             | 19,893,384    | 22,247,967           | 24,184,716           |
| County Tax Assessor-Collector                         | , ,                 | 407,571,195          | 33,218,016             | 8.15%              | 394,958,610   | 376,202,439          | 356,047,126          |
| District Clerk                                        | 3,273,706           | 3,025,038            | 248,668                | 8.22%              | 4,635,474     | 5,760,373            | 5,883,359            |
| District Clerk Miscellaneous Fees                     | 517,996             | 482,228              | 35,768                 | 7.42%              | 568,432       | 970,733              | 906,278              |
| Domestic Relations Office<br>El Paso County Community | 783,195             | 770,657              | 12,538                 | 1.63%              | 868,835       | 993,814              | 934,846              |
| Supervision and Corrections (EPC CSCD)                | 2,954,178           | 3,070,458            | (116,280)              | -3.79%             | 3,112,600     | 3,805,266            | 3,899,765            |
| Constables - All Precincts                            | 1,270,082           | 1,002,449            | 267,633                | 26.70%             | 926,146       | 1,475,772            | 1,452,281            |
| Justice of the Peace, Precinct No. 1                  | 335,522             | 232,868              | 102,654                | 44.08%             | 290,368       | 517,177              | 465,065              |
| Justice of the Peace, Precinct No. 2                  | 418,064             | 416,739              | 1,325                  | 0.32%              | 420,640       | 691,622              | 696,080              |
| Justice of the Peace, Precinct No. 3                  | 391,266             | 302,397              | 88,869                 | 29.39%             | 342,919       | 529,731              | 737,692              |
| Justice of the Peace, Precinct No. 4                  | 690,572             | 703,780              | (13,208)               | -1.88%             | 618,901       | 856,148              | 707,952              |
| Justice of the Peace, Precinct No. 5                  | 386,126             | 272,054              | 114,072                | 41.93%             | 409,348       | 618,379              | 675,932              |
| Justice of the Peace, Precinct No. 6-1                | 1,141,360           | 1,057,797            | 83,563                 | 7.90%              | 947,237       | 1,130,732            | 1,500,368            |
| Justice of the Peace, Precinct No. 6-2                | 1,023,118           | 1,044,567            | (21,449)               | -2.05%             | 923,046       | 1,311,218            | 1,241,253            |
| Justice of the Peace, Precinct No. 7                  | 507,677             | 503,811              | 3,866                  | 0.77%              | 631,734       | 859,457              | 840,246              |
|                                                       | 201,011             | 203,011              | 5,000                  | 0.7770             | 331,734       | 557,157              | 0.10,2.10            |
|                                                       | \$497,082,953       | \$461,008,504        | \$36,074,449           | 7.83%              | \$449,764,428 | \$440,414,848        | \$419,829,333        |

# County of El Paso, Texas Funds and Fees Collections Fiscal Year Ended September 30, 2022

| Collections |
|-------------|
|-------------|

|                                   | on          |
|-----------------------------------|-------------|
| Department                        | Assessments |
| 34th District Court               | \$91,081    |
| 41st District Court               | 153,490     |
| 65th District Court               | 76,482      |
| 120th District Court              | 175,766     |
| 168th District Court              | 91,617      |
| 171st District Court              | 170,047     |
| 205th District Court              | 77,164      |
| 210th District Court              | 119,758     |
| 243rd District Court              | 117,712     |
| 327th District Court              | 441,693     |
| 346th District Court              | 117,677     |
| 346th Veterans Treatment Court    | 8,480       |
| 383rd District Court              | 1,029,073   |
| 384th District Court              | 122,857     |
| 388th District Court              | 422,353     |
| 409th District Court              | 128,336     |
| 448th District Court              | 70,357      |
| Criminal District Court No. 1     | 141,200     |
| County Court at Law No. 1         | 84,960      |
| County Court at Law No. 2         | 96,245      |
| County Court at Law No. 3         | 110,964     |
| County Court at Law No. 4         | 91,267      |
| County Court at Law No. 5         | 505,734     |
| County Court at Law No. 6         | 421,993     |
| County Court at Law No. 7         | 151,668     |
| County Criminal Court No. 1       | 73,331      |
| County Criminal Court No. 2       | 95,914      |
| County Criminal Court No. 3       | 50,236      |
| County Criminal Court No. 4       | 124,817     |
| Jury Duty Court                   | 4,730       |
| Probate Court No. 1               | 388,585     |
| Probate Court No. 2               | 412,364     |
| County Mental Health Court No. 1  | 97,907      |
| County Mental Health Court No. 2  | 27,645      |
| District Clerk Miscellaneous Fees | 517,996     |
| County Clerk Miscellaneous Fees   | 62,977      |
| Total collections on assessments  | \$6,874,476 |