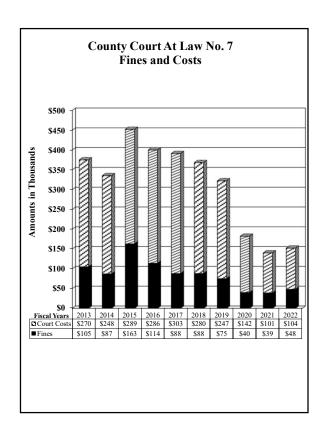

|          | 6,549           | 275            | 6,824     |
| June                                                  |          | 4,455           | (42)           | 4,413     |
| July                                                  |          | 8,374           | 798            | 9,172     |
| August                                                |          | 6,595           | 688            | 7,283     |
| September                                             |          | 6,537           | 541            | 7,078     |
| Total Civil Collections                               |          | 63,407          | 8,709          | 72,116    |
| Total Collections                                     | \$48,061 | \$75,308        | \$28,299       | \$151,668 |















### County of El Paso, Texas County Criminal Court No. 1 Judge Alma Trejo October 1, 2021 through September 30, 2022

#### Fines and Costs

| By Sheriff, Financial Recovery Division and EPC CSCD: | <u>1</u> | County<br>Court | State<br>Court |          |
|-------------------------------------------------------|----------|-----------------|----------------|----------|
| _                                                     | Fines    | Costs           | Costs          | Totals   |
|                                                       |          |                 |                |          |
| October                                               | \$2,720  | \$735           | \$1,332        | \$4,787  |
| November                                              | 1,535    | 668