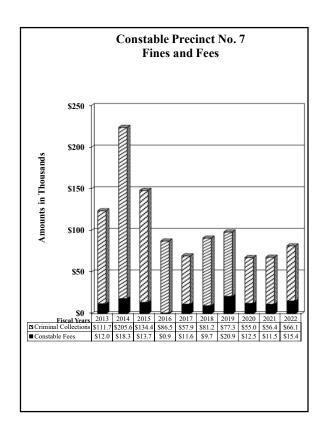

|           |           |           |           |                |           |          | =         | \$1,270,082 |
| Disbursements:                                            |           |           |           |           |                |           |          |           |             |
| To County Treasury  Total Disbursements                   |           |           |           |           |                |           |          |           | \$1,270,082 |
| 1 Otal Disbursements                                      |           |           |           |           |                |           |          | _         | \$1,470,082 |

<sup>(1)</sup> Criminal fines and fees exclude warrant fees, which are reflected separately in this table and in the graphs that follow.















#### County of El Paso, Texas Justice of the Peace - All Precincts October 1, 2021 and September 30, 2022

#### Fines and Fees

| Collections:                                       |           |             |
|----------------------------------------------------|-----------|-------------|
| Misdemeanor Fees:                                  |           |             |
| Anthony Independent School District (Truancy)      | \$8       |             |
| Canutillo Independent School District (Truancy)    | 275       |             |
| Child Abuse Prevention Fees                        | 78        |             |
| Child Restraint Fee                                | 1         |             |
| Child Safety Fund                                  | 3,010     |             |
| Clint Independent Sc