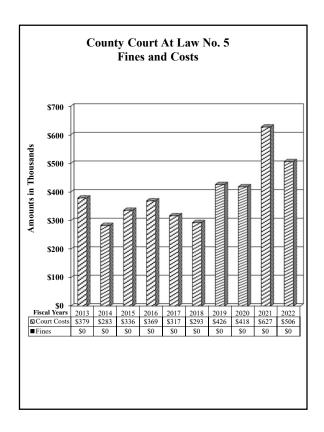

### County of El Paso, Texas Probate Court No. 1 Judge Patricia Chew October 1, 2021 through September 30, 2022

#### Fines and Costs

County

State