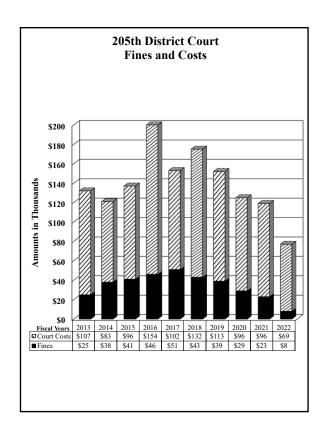

# County of El Paso, Texas 205th District Court Judge Francisco X. Dominguez October 1, 2021 through September 30, 2022

# Fines and Costs

#### **Criminal Collections:**

| By Financial Recovery Division and |       | County | State |         |
|------------------------------------|-------|--------|-------|---------|
| EPC CSCD:                          |       | Court  | Court |         |
|                                    | Fines | Costs  | Costs | Totals  |
| October                            | \$543 | \$248  | \$368 | \$1,159 |
| November                           | 787   | 198    | 308   | 1,293   |
| December                           | 194   | 150    | 188   | 532     |
| January                            | 390   | 314    | 400   | 1,104   |
| February                           | 594   | 506    | 605   | 1,705   |
| March                              | 247   | 111    | 292   | 650     |
| April                              | 280   | 269    | 230   | 779     |
| May                                | 1,029 | 422    | 651   | 2,102   |
| June                               | 308   | 134    | 292   | 734     |
| July                               | 2,310 | 493    | 889   | 3,692   |
| August                             | 526   | 320    | 423   | 1,269   |
| September                          | 1,269 | 582    | 747   | 2,598   |
| Total Criminal Collections         | 8,477 | 3,747  | 5,393 | 17,617  |

#### **Civil Collections:**

| October                 |         | \$3,634  | \$2,788  | \$6,422  |
|-------------------------|---------|----------|----------|----------|
| November                |         | 3,296    | 2,459    | 5,755    |
| December                |         | 3,058    | 2,016    | 5,074    |
|                         |         | 4,973    | 2,010    | 5,210    |
| January                 |         | *        |          |          |
| February                |         | 3,079    | 65       | 3,144    |
| March                   |         | 4,003    | (47)     | 3,956    |
| April                   |         | 4,153    | 90       | 4,243    |
| May                     |         | 4,320    | 217      | 4,537    |
| June                    |         | 6,700    | 90       | 6,790    |
| July                    |         | 4,503    | 125      | 4,628    |
| August                  |         | 5,326    | 100      | 5,426    |
| September               |         | 4,297    | 65       | 4,362    |
| Total Civil Collections |         | 51,342   | 8,205    | 59,547   |
| Total Collections       | \$8,477 | \$55,089 | \$13,598 | \$77,164 |