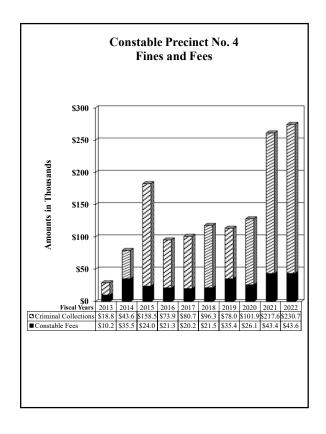

|           |           |           |           |                |           |          | =         | \$1,270,082 |
| Disbursements:                                            |           |           |           |           |                |           |          |           |             |
| To County Treasury  Total Disbursements                   |           |           |           |           |                |           |          |           | \$1,270,082 |
| 1 Otal Disbursements                                      |           |           |           |           |                |           |          | _         | \$1,470,082 |

<sup>(1)</sup> Criminal fines and fees exclude warrant fees, which are reflected separately in this table and in the graphs that follow.















#### County of El Paso, Texas Justice of the Peace - All Precincts October 1, 2021 and September 30, 2022

#### Fines and Fees

| Collections:                                       |           |             |
|----------------------------------------------------|-----------|-------------|
| Misdemeanor Fees:                                  |           |             |
| Anthony Independent School District (Truancy)      | \$8       |             |
| Canutillo Independent School District (Truancy)    | 275       |             |
| Child Abuse Prevention Fees                        | 78        |             |
| Child Restraint Fee                                | 1         |             |
| Child Safety Fund                                  | 3,010     |             |
| Clint Independ