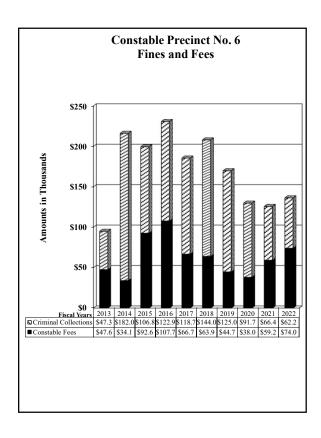

|           |           |           |           |                |           |          | =         | \$1,270,082 |
| Disbursements:                                            |           |           |           |           |                |           |          |           |             |
| To County Treasury  Total Disbursements                   |           |           |           |           |                |           |          |           | \$1,270,082 |
| 1 Otal Disbursements                                      |           |           |           |           |                |           |          | _         | \$1,470,082 |

<sup>(1)</sup> Criminal fines and fees exclude warrant fees, which are reflected separately in this table and in the graphs that follow.















#### County of El Paso, Texas Justice of the Peace - All Precincts October 1, 2021 and September 30, 2022

#### Fines and Fees

| Collections:                                       |           |             |
|----------------------------------------------------|-----------|-------------|
| Misdemeanor Fees:                                  |           |             |
| Anthony Independent School District (Truancy)      | \$8       |             |
| Canutillo Independent School District (Truancy)    | 275       |             |
| Child Abuse Prevention Fees                        | 78        |             |
| Child Restraint Fee                                | 1         |             |
| Child Safety Fund                                  | 3,010     |             |
| Clint Independent