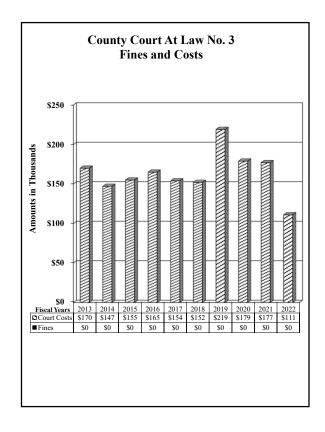

#### **Criminal Collections:**

By Sheriff, Financial Recovery Division

| by Sherri, Financial Recovery Division | <u>1</u> | County   | State    |           |
|----------------------------------------|----------|----------|----------|-----------|
| and EPC CSCD:                          |          | Court    | Court    |           |
| _                                      | Fines    | Costs    | Costs    | Totals    |
| October                                | ¢6 160   | ¢1 617   | \$2.706  | ¢10.501   |
|                                        | \$6,168  | \$1,617  | \$2,796  | \$10,581  |
| November                               | 4,736    | 1,073    | 2,289    | 8,098     |
| December                               | 3,732    | 930      | 1,670    | 6,332     |
| January                                | 5,111    | 1,419    | 2,719    | 9,249     |
| February                               | 5,483    | 1,603    | 3,296    | 10,382    |
| March                                  | 6,371    | 2,411    | 3,954    | 12,736    |
| April                                  | 5,310    | 1,363    | 2,406    | 9,079     |
| May                                    | 3,631    | 965      | 2,199    | 6,795     |
| June                                   | 4,959    | 730      | 1,993    | 7,682     |
| July                                   | 2,654    | 775      | 1,390    | 4,819     |
| August                                 | 2,543    | 331      | 1,369    | 4,243     |
| September                              | 2,347    | 627      | 1,403    | 4,377     |
| Total Criminal Collections             | 53,045   | 13,844   | 27,484   | 94,373    |
| Civil Collections:                     |          |          |          |           |
| By District Clerk and                  |          |          |          |           |
| County Clerk:                          |          |          |          |           |
| October                                |          | \$444    | \$1,347  | \$1,791   |
| November                               |          | 150      | 202      | 352       |
| December                               |          | 582      | 4,911    | 5,493     |
| January                                |          | 65       | 176      | 241       |
| February                               |          | 431      | 7,168    | 7,599     |
| March                                  |          | 390      | 1,606    | 1,996     |
| April                                  |          | 180      | 287      | 467       |
| May                                    |          | 384      | 3,900    | 4,284     |
| June                                   |          | 142      | 219      | 361       |
| July                                   |          | 426      | 2,254    | 2,680     |
| August                                 |          | 233      | 875      | 1,108     |
| September                              |          | 425      | 3,647    | 4,072     |
| Total Civil Collections                |          | 3,852    | 26,592   | 30,444    |
| Total Collections                      | \$53,045 | \$17,696 | \$54,076 | \$124,817 |

### County of El Paso, Texas Jury Duty Court Visiting Judges October 1, 2021 through September 30, 2022