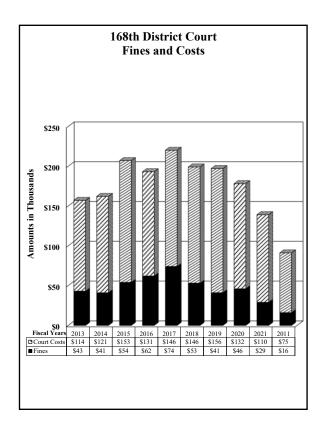

# County of El Paso, Texas 168th District Court Judge Marcos Lizarraga October 1, 2021 through September 30, 2022

# Fines and Costs

#### **Criminal Collections:**

| By Financial Recovery Division and EPC CSCD: |         | County<br>Court | State<br>Court |         |
|----------------------------------------------|---------|-----------------|----------------|---------|
| EFC CSCD.                                    | г.      |                 |                | Tr. 4 1 |
| -                                            | Fines   | Costs           | Costs          | Totals  |
| October                                      | \$1,942 | \$444           | \$728          | \$3,114 |
| November                                     | 1,497   | 418             | 855            | 2,770   |
| December                                     | 401     | 141             | 211            | 753     |
| January                                      | 1,161   | 305             | 450            | 1,916   |
| February                                     | 1,047   | 315             | 616            | 1,978   |
| March                                        | 3,329   | 1,040           | 1,590          | 5,959   |
| April                                        | 879     | 150             | 190            | 1,219   |
| May                                          | 1,775   | 665             | 1,070          | 3,510   |
| June                                         | 1,224   | 489             | 841            | 2,554   |
| July                                         | 1,531   | 520             | 743            | 2,794   |
| August                                       | 1,043   | 995             | 1,745          | 3,783   |
| September                                    | 666     | 1,672           | 2,686          | 5,024   |
| Total Criminal Collections                   | 16,495  | 7,154           | 11,725         | 35,374  |

#### **Civil Collections:**

| October                 |          | \$2,452  | \$1,704  | \$4,156  |
|-------------------------|----------|----------|----------|----------|
|                         |          |          |          |          |
| November                |          | 3,822    | 2,556    | 6,378    |
| December                |          | 3,246    | 2,130    | 5,376    |
| January                 |          | 3,182    | 65       | 3,247    |
| February                |          | 4,426    | 237      | 4,663    |
| March                   |          | 4,145    | 227      | 4,372    |
| April                   |          | 4,941    | 90       | 5,031    |
| May                     |          | 3,900    | 217      | 4,117    |
| June                    |          | 3,673    | 80       | 3,753    |
| July                    |          | 4,584    | (37)     | 4,547    |
| August                  |          | 6,389    | 95       | 6,484    |
| September               |          | 4,034    | 85       | 4,119    |
| Total Civil Collections |          | 48,794   | 7,449    | 56,243   |
| Total Collections       | \$16,495 | \$55,948 | \$19,174 | \$91,617 |