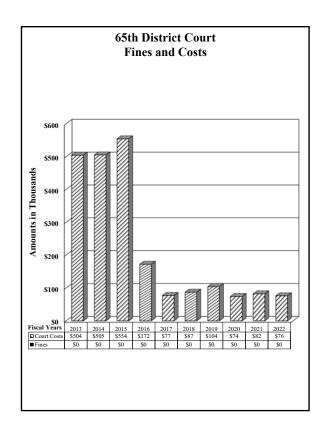

# County of El Paso, Texas 65th District Court Judge Yahara Lisa Gutierrez October 1, 2021 through September 30, 2022

# Fines and Costs

| By Financial Recovery Division and EPC CSCD: | Fines | County<br>Court<br>Costs | State<br>Court<br>Costs | Totals           |
|----------------------------------------------|-------|--------------------------|-------------------------|------------------|
| October                                      |       |                          |                         |                  |
| November                                     |       |                          |                         |                  |
| December                                     |       |                          |                         |                  |
| January                                      |       |                          |                         |                  |
| February                                     |       |                          |                         |                  |
| March                                        |       |                          |                         |                  |
| April                                        |       |                          |                         |                  |
| May                                          |       |                          |                         |                  |
| June                                         |       |                          |                         |                  |
| July                                         |       |                          |                         |                  |
| August                                       |       |                          |                         |                  |
| September                                    |       |                          |                         |                  |
| Civil Collections:  By District Clerk:       |       |                          |                         |                  |
| October                                      |       | ¢£ 027                   | <b>\$2.422</b>          | <b>PO 240</b>    |
| November                                     |       | \$5,827<br>4,020         | \$2,422<br>1,359        | \$8,249<br>5,379 |
| December                                     |       | 1,678                    | 1,163                   | 2,841            |
| January                                      |       | 2,742                    | 1,135                   | 3,877            |
| February                                     |       | 4,157                    | 1,318                   | 5,475            |
| March                                        |       | 3,889                    | 751                     | 4,640            |
| April                                        |       | 5,789                    | 1,730                   | 7,519            |
| May                                          |       | 4,694                    | 1,318                   | 6,012            |
| June                                         |       | 6,874                    | 1,943                   | 8,817            |
| July                                         |       | 5,244                    | 1,362                   | 6,606            |
| August                                       |       | 7,353                    | 1,828                   | 9,181            |
| September                                    |       | 5,875                    | 2,011                   | 7,886            |
| Total Civil Collections                      |       | 58,142                   | 18,340                  | 76,482           |
| Total Collections                            |       | \$58,142                 | \$18,340                | \$76,482         |