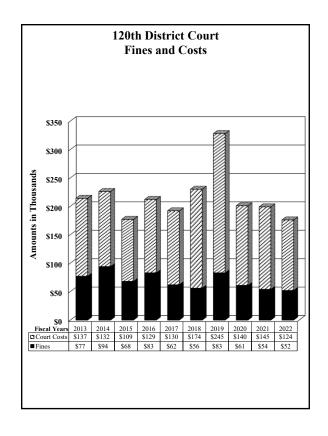

# County of El Paso, Texas 120th District Court Judge Maria Salas-Mendoza October 1, 2021 through September 30, 2022

#### **Criminal Collections:**

| By Financial Recovery Division and |         | County | State   |         |
|------------------------------------|---------|--------|---------|---------|
| EPC CSCD:                          |         | Court  | Court   |         |
| -                                  | Fines   | Costs  | Costs   | Totals  |
| October                            | \$5,004 | \$827  | \$1,318 | \$7,149 |
| November                           | 5,602   | 1,042  | 1,652   | 8,296   |
| December                           | 4,432   | 905    | 14,889  | 20,226  |
| January                            | 4,090   | 1,175  | 1,748   | 7,013   |
| February                           | 5,911   | 788    | 967     | 7,666   |
| March                              | 4,490   | 1,524  | 2,256   | 8,270   |
| April                              | 3,330   | 941    | 1,447   | 5,718   |
| May                                | 3,866   | 992    | 1,635   | 6,493   |
| June                               | 2,880   | 644    | 1,086   | 4,610   |
| July                               | 3,589   | 744    | 904     | 5,237   |
| August                             | 2,621   | 497    | 835     | 3,953   |
| September                          | 5,707   | 1,140  | 1,750   | 8,597   |
| Total Criminal Collections         | 51,522  | 11,219 | 30,487  | 93,228  |

#### **Civil Collections:**

| October                 |          | \$4,022  | \$3,152  | \$7,174   |
|-------------------------|----------|----------|----------|-----------|
| November                |          | 4,515    | 2,130    | 6,645     |
| December                |          | 5,120    | 2,868    | 7,988     |
| January                 |          | 5,636    | 526      | 6,162     |
| February                |          | 4,982    | 369      | 5,351     |
| March                   |          | 7,981    | 394      | 8,375     |
| April                   |          | 5,010    | 429      | 5,439     |
| May                     |          | 6,081    | 237      | 6,318     |
| June                    |          | 5,905    | 329      | 6,234     |
| July                    |          | 3,520    | 207      | 3,727     |
| August                  |          | 5,937    | 384      | 6,321     |
| September               |          | 12,223   | 581      | 12,804    |
|                         |          |          |          |           |
| Total Civil Collections |          | 70,932   | 11,606   | 82,538    |
|                         |          |          |          |           |
| Total Collections       | \$51,522 | \$82,151 | \$42,093 | \$175,766 |