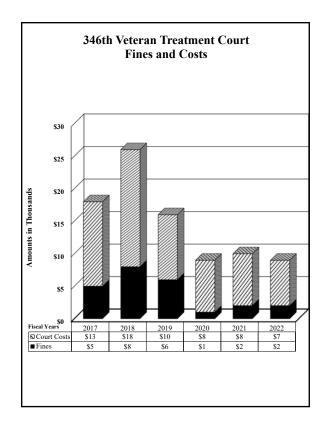

# County of El Paso, Texas 346th Veterans Treatment Court Judge Patricia C. Baca October 1, 2021 through September 30, 2022

#### Fines and Costs

#### **Criminal Collections:**

| By Financial Recovery Division and EPC CSCD: | Fines | County<br>Court<br>Costs | State<br>Court<br>Costs | Totals |
|----------------------------------------------|-------|--------------------------|-------------------------|--------|
| October                                      | \$196 | \$26                     | \$165                   | \$387  |
| November                                     | 48    | 2                        | 320                     | 370    |
| December                                     | 1,000 | 107                      | 605                     | 1,712  |
| January                                      | 38    | 2                        | 540                     | 580    |
| February                                     | 98    | 2                        |                         | 100    |
| March                                        | 443   | 6                        | 630                     | 1,079  |
| April                                        |       |                          | 40                      | 40     |
| May                                          |       |                          | 1,935                   | 1,935  |
| June                                         |       |                          | 385                     | 385    |
| July                                         |       |                          | 150                     | 150    |
| August                                       |       |                          | 1,102                   | 1,102  |
| September                                    |       |                          | 640                     | 640    |
| Total Criminal Collections                   | 1,823 | 145                      | 6,512                   | 8,480  |

#### **Civil Collections:**

| by District Clerk.      |         |       |         |         |
|-------------------------|---------|-------|---------|---------|
| October                 |         |       |         |         |
| November                |         |       |         |         |
| December                |         |       |         |         |
| January                 |         |       |         |         |
| February                |         |       |         |         |
| March                   |         |       |         |         |
| April                   |         |       |         |         |
| May                     |         |       |         |         |
| June                    |         |       |         |         |
| July                    |         |       |         |         |
| August                  |         |       |         |         |
| September               |         |       |         |         |
| Total Civil Collections |         |       |         |         |
| Total Collections       | \$1,823 | \$145 | \$6,512 | \$8,480 |