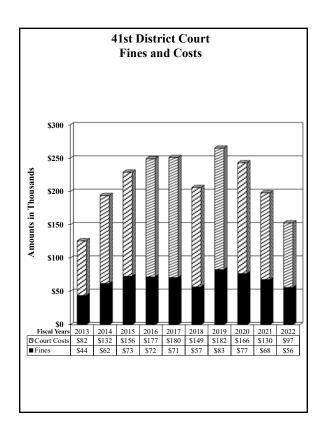

# County of El Paso, Texas 41st District Court Judge Annabell Perez October 1, 2021 through September 30, 2022

#### **Criminal Collections:**

| By Financial Recovery Division and |         | County | State   |         |
|------------------------------------|---------|--------|---------|---------|
| EPC CSCD:                          |         | Court  | Court   |         |
|                                    | Fines   | Costs  | Costs   | Totals  |
| October                            | \$5,090 | \$878  | \$1,764 | \$7,732 |
| November                           | 4,159   | 1,090  | 1,607   | 6,856   |
| December                           | 6,471   | 1,244  | 1,884   | 9,599   |
| January                            | 5,002   | 1,061  | 1,440   | 7,503   |
| February                           | 6,039   | 861    | 1,204   | 8,104   |
| March                              | 7,376   | 844    | 1,199   | 9,419   |
| April                              | 7,503   | 510    | 989     | 9,002   |
| May                                | 4,032   | 640    | 916     | 5,588   |
| June                               | 3,248   | 662    | 946     | 4,856   |
| July                               | 2,073   | 457    | 652     | 3,182   |
| August                             | 1,575   | 647    | 918     | 3,140   |
| September                          | 3,761   | 617    | 797     | 5,175   |
| Total Criminal Collections         | 56,329  | 9,511  | 14,316  | 80,156  |

#### **Civil Collections:**

| October                 |          | \$3,980  | \$3,048  | \$7,028   |
|-------------------------|----------|----------|----------|-----------|
| November                |          | 4,744    | 3,027    | 7,771     |
| December                |          | 2,475    | 1,891    | 4,366     |
| January                 |          | 4,270    | 397      | 4,667     |
| February                |          | 10,616   | 384      | 11,000    |
| March                   |          | 3,925    | 85       | 4,010     |
| April                   |          | 4,227    | 394      | 4,621     |
| May                     |          | 8,964    | 648      | 9,612     |
| June                    |          | 5,606    | 297      | 5,903     |
| July                    |          | 5,167    | (77)     | 5,090     |
| August                  |          | 4,327    | 95       | 4,422     |
| September               |          | 4,627    | 217      | 4,844     |
|                         |          |          |          |           |
| Total Civil Collections |          | 62,928   | 10,406   | 73,334    |
|                         |          |          |          |           |
| Total Collections       | \$56,329 | \$72,439 | \$24,722 | \$153,490 |