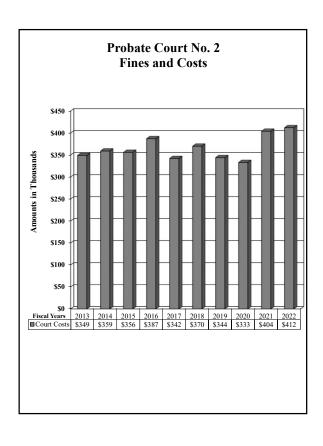

#### County of El Paso, Texas Funds and Fees Collections - Comparative Summary Fiscal Years 2018 Through 2022

|                                                       |                     |                      |                        | % Increase/        |               |                      |                      |
|-------------------------------------------------------|---------------------|----------------------|------------------------|--------------------|---------------|----------------------|----------------------|
| Department                                            | 2022                | 2021                 | Difference             | Decrease           | 2020          | 2019                 | 2018                 |
| 24th District Court                                   | ¢01 001             | ¢150 504             | (\$67.422)             | 42.540/            | \$127,331     | ¢1.69.000            | ¢109.776             |
| 34th District Court 41st District Court               | \$91,081<br>153,490 | \$158,504<br>197,589 | (\$67,423)<br>(44,099) | -42.54%<br>-22.32% | 243,348       | \$168,998<br>264,935 | \$198,776<br>205,985 |
| 65th District Court                                   | 76,482              | 82,240               | (5,758)                | -22.32%<br>-7.00%  | 74,265        | 103,886              | 87,243               |
| 120th District Court                                  | 175,766             | 198,859              | (23,093)               | -11.61%            | 200,604       | 328,396              | 229,793              |
| 168th District Court                                  | 91,617              | 139,424              | (47,807)               | -34.29%            | 177,845       | 196,332              | 198,681              |
| 171st District Court                                  | 170,047             | 145,618              | 24,429                 | -34.29%<br>16.78%  | 212,235       | 228,353              | 211,371              |
| 205th District Court                                  | 77,164              | 119,118              | (41,954)               | -35.22%            | 125,567       | 151,794              | 175,523              |
| 210th District Court                                  |                     |                      |                        |                    | 127,068       |                      |                      |
|                                                       | 119,758             | 154,423              | (34,665)               | -22.45%<br>-19.23% |               | 184,074              | 176,557              |
| 243rd District Court                                  | 117,712             | 145,731<br>449,690   | (28,019)               |                    | 151,623       | 143,437              | 137,238              |
| 327th District Court                                  | 441,693             | ,                    | (7,997)                | -1.78%             | 507,719       | 505,292              | 435,969<br>206,059   |
| 346th District Court                                  | 117,677             | 91,444               | 26,233                 | 28.69%             | 168,574       | 204,095              | ,                    |
| 346th Veterans Treatment Court                        | 8,480               | 10,097               | (1,617)                | -16.01%            | 9,111         | 16,331               | 25,514               |
| 383rd District Court                                  | 1,029,073           | 1,050,030            | (20,957)               | -2.00%             | 996,049       | 1,273,642            | 1,167,632            |
| 384th District Court                                  | 122,857             | 157,262              | (34,405)               | -21.88%            | 166,327       | 196,035              | 173,597              |
| 388th District Court                                  | 422,353             | 364,960              | 57,393                 | 15.73%             | 441,506       | 499,830              | 804,324              |
| 409th District Court                                  | 128,336             | 131,475              | (3,139)                | -2.39%             | 193,768       | 238,643              | 224,446              |
| 448th District Court                                  | 70,357              | 107,737              | (37,380)               | -34.70%            | 111,823       | 139,895              | 137,491              |
| Criminal District Court No. 1                         | 141,200             | 184,368              | (43,168)               | -23.41%            | 291,814       | 277,509              | 347,379              |
| County Court at Law No. 1                             | 84,960              | 91,649               | (6,689)                | -7.30%             | 160,989       | 296,534              | 330,493              |
| County Court at Law No. 2                             | 96,245              | 120,968              | (24,723)               | -20.44%            | 258,866       | 277,024              | 264,412              |
| County Court at Law No. 3                             | 110,964             | 176,566              | (65,602)               | -37.15%            | 179,162       | 218,782              | 151,621              |
| County Court at Law No. 4                             | 91,267              | 91,786               | (519)                  | -0.57%             | 158,345       | 215,220              | 231,226              |
| County Court at Law No. 5                             | 505,734             | 627,151              | (121,417)              | -19.36%            | 417,846       | 426,382              | 293,324              |
| County Court at Law No. 6                             | 421,993             | 438,671              | (16,678)               | -3.80%             | 478,648       | 434,233              | 276,364              |
| County Court at Law No. 7                             | 151,668             | 139,711              | 11,957                 | 8.56%              | 182,893       | 322,251              | 368,051              |
| County Criminal Court No. 1                           | 73,331              | 63,017               | 10,314                 | 16.37%             | 129,204       | 194,494              | 185,450              |
| County Criminal Court No. 2                           | 95,914              | 119,069              | (23,155)               | -19.45%            | 204,029       | 256,922              | 295,225              |
| County Criminal Court No. 3                           | 50,236              | 50,362               | (126)                  | -0.25%             | 170,562       | 250,254              | 246,801              |
| County Criminal Court No. 4                           | 124,817             | 59,208               | 65,609                 | 110.81%            | 167,510       | 237,596              | 208,927              |
| Jury Duty Court                                       | 4,730               | 3,931                | 799                    | 20.33%             | 102,695       | 267,348              | 272,521              |
| Probate Court No. 1                                   | 388,585             | 396,800              | (8,215)                | -2.07%             | 316,634       | 319,941              | 373,820              |
| Probate Court No. 2                                   | 412,364             | 403,603              | 8,761                  | 2.17%              | 333,289       | 343,534              | 369,754              |
| County Mental Health Court No. 1                      | 97,907              | 63,380               | 34,527                 | 54.48%             | 110,294       | 127,020              | 71,635               |
| County Mental Health Court No. 2                      | 27,645              | 30,380               | (2,735)                | -9.00%             | 23,277        | 57,004               | 57,752               |
| County Attorney                                       | 80,206              | 68,177               | 12,029                 | 17.64%             | 120,242       | 162,426              | 196,183              |
| County Clerk                                          | 13,083,674          | 13,579,715           | (496,041)              | -3.65%             | 10,375,791    | 10,341,727           | 7,886,972            |
| County Clerk Miscellaneous Fees                       | 62,977              | 69,892               | (6,915)                | -9.89%             | 92,914        | 113,888              | 62,437               |
| •                                                     | 1,270,686           | 1,371,728            |                        | -9.89%<br>-7.37%   |               | 2,459,963            | 2,369,827            |
| Financial Recovery Division                           | 21,809,834          |                      | (101,042)              |                    | 1,906,987     |                      |                      |
| County Sheriff                                        | 440,789,211         | 18,698,133           | 3,111,701              | 16.64%             | 19,893,384    | 22,247,967           | 24,184,716           |
| County Tax Assessor-Collector                         | , ,                 | 407,571,195          | 33,218,016             | 8.15%              | 394,958,610   | 376,202,439          | 356,047,126          |
| District Clerk                                        | 3,273,706           | 3,025,038            | 248,668                | 8.22%              | 4,635,474     | 5,760,373            | 5,883,359            |
| District Clerk Miscellaneous Fees                     | 517,996             | 482,228              | 35,768                 | 7.42%              | 568,432       | 970,733              | 906,278              |
| Domestic Relations Office<br>El Paso County Community | 783,195             | 770,657              | 12,538                 | 1.63%              | 868,835       | 993,814              | 934,846              |
| Supervision and Corrections (EPC CSCD)                | 2,954,178           | 3,070,458            | (116,280)              | -3.79%             | 3,112,600     | 3,805,266            | 3,899,765            |
| Constables - All Precincts                            | 1,270,082           | 1,002,449            | 267,633                | 26.70%             | 926,146       | 1,475,772            | 1,452,281            |
| Justice of the Peace, Precinct No. 1                  | 335,522             | 232,868              | 102,654                | 44.08%             | 290,368       | 517,177              | 465,065              |
| Justice of the Peace, Precinct No. 2                  | 418,064             | 416,739              | 1,325                  | 0.32%              | 420,640       | 691,622              | 696,080              |
| Justice of the Peace, Precinct No. 3                  | 391,266             | 302,397              | 88,869                 | 29.39%             | 342,919       | 529,731              | 737,692              |
| Justice of the Peace, Precinct No. 4                  | 690,572             | 703,780              | (13,208)               | -1.88%             | 618,901       | 856,148              | 707,952              |
| Justice of the Peace, Precinct No. 5                  | 386,126             | 272,054              | 114,072                | 41.93%             | 409,348       | 618,379              | 675,932              |
| Justice of the Peace, Precinct No. 6-1                | 1,141,360           | 1,057,797            | 83,563                 | 7.90%              | 947,237       | 1,130,732            | 1,500,368            |
| Justice of the Peace, Precinct No. 6-2                | 1,023,118           | 1,044,567            | (21,449)               | -2.05%             | 923,046       | 1,311,218            | 1,241,253            |
| Justice of the Peace, Precinct No. 7                  | 507,677             | 503,811              | 3,866                  | 0.77%              | 631,734       | 859,457              | 840,246              |
|                                                       | 201,011             | 203,011              | 5,000                  | 0.7770             | 331,734       | 557,157              | 0.10,2.10            |
|                                                       | \$497,082,953       | \$461,008,504        | \$36,074,449           | 7.83%              | \$449,764,428 | \$440,414,848        | \$419,829,333        |

# County of El Paso, Texas Funds and Fees Collections Fiscal Year Ended September 30, 2022

| Collections |
|-------------|
|-------------|

|                                   | on          |
|-----------------------------------|-------------|
| Department                        | Assessments |
| 34th District Court               | \$91,081    |
| 41st District Court               | 153,490     |
| 65th District Court               | 76,482      |
| 120th District Court              | 175,766     |
| 168th District Court              | 91,617      |
| 171st District Court              | 170,047     |
| 205th District Court              | 77,164      |
| 210th District Court              | 119,758     |
| 243rd District Court              | 117,712     |
| 327th District Court              | 441,693     |
| 346th District Court              | 117,677     |
| 346th Veterans Treatment Court    | 8,480       |
| 383rd District Court              | 1,029,073   |
| 384th District Court              | 122,857     |
| 388th District Court              | 422,353     |
| 409th District Court              | 128,336     |
| 448th District Court              | 70,357      |
| Criminal District Court No. 1     | 141,200     |
| County Court at Law No. 1         | 84,960      |
| County Court at Law No. 2         | 96,245      |
| County Court at Law No. 3         | 110,964     |
| County Court at Law No. 4         | 91,267      |
| County Court at Law No. 5         | 505,734     |
| County Court at Law No. 6         | 421,993     |
| County Court at Law No. 7         | 151,668     |
| County Criminal Court No. 1       | 73,331      |
| County Criminal Court No. 2       | 95,914      |
| County Criminal Court No. 3       | 50,236      |
| County Criminal Court No. 4       | 124,817     |
| Jury Duty Court                   | 4,730       |
| Probate Court No. 1               | 388,585     |
| Probate Court No. 2               | 412,364     |
| County Mental Health Court No. 1  | 97,907      |
| County Mental Health Court No. 2  | 27,645      |
| District Clerk Miscellaneous Fees | 517,996     |
| County Clerk Miscellaneous Fees   | 62,977      |
| Total collections on assessments  | \$6,874,476 |