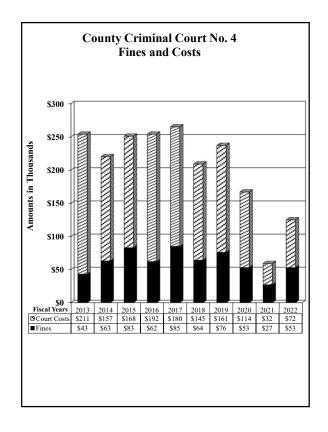

#### County of El Paso, Texas Funds and Fees Collections - Comparative Summary Fiscal Years 2018 Through 2022

|                                                       |                     |                      |                        | % Increase/        |               |                      |                      |
|-------------------------------------------------------|---------------------|----------------------|------------------------|--------------------|---------------|----------------------|----------------------|
| Department                                            | 2022                | 2021                 | Difference             | Decrease           | 2020          | 2019                 | 2018                 |
| 24th District Court                                   | ¢01 001             | ¢150 504             | (\$67.422)             | 42.540/            | \$127,331     | ¢1.69.000            | ¢109.776             |
| 34th District Court 41st District Court               | \$91,081<br>153,490 | \$158,504<br>197,589 | (\$67,423)<br>(44,099) | -42.54%<br>-22.32% | 243,348       | \$168,998<br>264,935 | \$198,776<br>205,985 |
| 65th District Court                                   | 76,482              | 82,240               | (5,758)                | -22.32%<br>-7.00%  | 74,265        | 103,886              | 87,243               |
| 120th District Court                                  | 175,766             | 198,859              | (23,093)               | -11.61%            | 200,604       | 328,396              | 229,793              |
| 168th District Court                                  | 91,617              | 139,424              | (47,807)               | -34.29%            | 177,845       | 196,332              | 198,681              |
| 171st District Court                                  | 170,047             | 145,618              | 24,429                 | -34.29%<br>16.78%  | 212,235       | 228,353              | 211,371              |
| 205th District Court                                  | 77,164              | 119,118              | (41,954)               | -35.22%            | 125,567       | 151,794              | 175,523              |
| 210th District Court                                  |                     |                      |                        |                    | 127,068       |                      |                      |
|                                                       | 119,758             | 154,423              | (34,665)               | -22.45%<br>-19.23% |               | 184,074              | 176,557              |
| 243rd District Court                                  | 117,712             | 145,731<br>449,690   | (28,019)               |                    | 151,623       | 143,437              | 137,238              |
| 327th District Court                                  | 441,693             | ,                    | (7,997)                | -1.78%             | 507,719       | 505,292              | 435,969<br>206,059   |
| 346th District Court                                  | 117,677             | 91,444               | 26,233                 | 28.69%             | 168,574       | 204,095              | ,                    |
| 346th Veterans Treatment Court                        | 8,480               | 10,097               | (1,617)                | -16.01%            | 9,111         | 16,331               | 25,514               |
| 383rd District Court                                  | 1,029,073           | 1,050,030            | (20,957)               | -2.00%             | 996,049       | 1,273,642            | 1,167,632            |
| 384th District Court                                  | 122,857             | 157,262              | (34,405)               | -21.88%            | 166,327       | 196,035              | 173,597              |
| 388th District Court                                  | 422,353             | 364,960              | 57,393                 | 15.73%             | 441,506       | 499,830              | 804,324              |
| 409th District Court                                  | 128,336             | 131,475              | (3,139)                | -2.39%             | 193,768       | 238,643              | 224,446              |
| 448th District Court                                  | 70,357              | 107,737              | (37,380)               | -34.70%            | 111,823       | 139,895              | 137,491              |
| Criminal District Court No. 1                         | 141,200             | 184,368              | (43,168)               | -23.41%            | 291,814       | 277,509              | 347,379              |
| County Court at Law No. 1                             | 84,960              | 91,649               | (6,689)                | -7.30%             | 160,989       | 296,534              | 330,493              |
| County Court at Law No. 2                             | 96,245              | 120,968              | (24,723)               | -20.44%            | 258,866       | 277,024              | 264,412              |
| County Court at Law No. 3                             | 110,964             | 176,566              | (65,602)               | -37.15%            | 179,162       | 218,782              | 151,621              |
| County Court at Law No. 4                             | 91,267              | 91,786               | (519)                  | -0.57%             | 158,345       | 215,220              | 231,226              |
| County Court at Law No. 5                             | 505,734             | 627,151              | (121,417)              | -19.36%            | 417,846       | 426,382              | 293,324              |
| County Court at Law No. 6                             | 421,993             | 438,671              | (16,678)               | -3.80%             | 478,648       | 434,233              | 276,364              |
| County Court at Law No. 7                             | 151,668             | 139,711              | 11,957                 | 8.56%              | 182,893       | 322,251              | 368,051              |
| County Criminal Court No. 1                           | 73,331              | 63,017               | 10,314                 | 16.37%             | 129,204       | 194,494              | 185,450              |
| County Criminal Court No. 2                           | 95,914              | 119,069              | (23,155)               | -19.45%            | 204,029       | 256,922              | 295,225              |
| County Criminal Court No. 3                           | 50,236              | 50,362               | (126)                  | -0.25%             | 170,562       | 250,254              | 246,801              |
| County Criminal Court No. 4                           | 124,817             | 59,208               | 65,609                 | 110.81%            | 167,510       | 237,596              | 208,927              |
| Jury Duty Court                                       | 4,730               | 3,931                | 799                    | 20.33%             | 102,695       | 267,348              | 272,521              |
| Probate Court No. 1                                   | 388,585             | 396,800              | (8,215)                | -2.07%             | 316,634       | 319,941              | 373,820              |
| Probate Court No. 2                                   | 412,364             | 403,603              | 8,761                  | 2.17%              | 333,289       | 343,534              | 369,754              |
| County Mental Health Court No. 1                      | 97,907              | 63,380               | 34,527                 | 54.48%             | 110,294       | 127,020              | 71,635               |
| County Mental Health Court No. 2                      | 27,645              | 30,380               | (2,735)                | -9.00%             | 23,277        | 57,004               | 57,752               |
| County Attorney                                       | 80,206              | 68,177               | 12,029                 | 17.64%             | 120,242       | 162,426              | 196,183              |
| County Clerk                                          | 13,083,674          | 13,579,715           | (496,041)              | -3.65%             | 10,375,791    | 10,341,727           | 7,886,972            |
| County Clerk Miscellaneous Fees                       | 62,977              | 69,892               | (6,915)                | -9.89%             | 92,914        | 113,888              | 62,437               |
| •                                                     | 1,270,686           | 1,371,728            |                        | -9.89%<br>-7.37%   |               | 2,459,963            | 2,369,827            |
| Financial Recovery Division                           | 21,809,834          |                      | (101,042)              |                    | 1,906,987     |                      |                      |
| County Sheriff                                        | 440,789,211         | 18,698,133           | 3,111,701              | 16.64%             | 19,893,384    | 22,247,967           | 24,184,716           |
| County Tax Assessor-Collector                         | , ,                 | 407,571,195          | 33,218,016             | 8.15%              | 394,958,610   | 376,202,439          | 356,047,126          |
| District Clerk                                        | 3,273,706           | 3,025,038            | 248,668                | 8.22%              | 4,635,474     | 5,760,373            | 5,883,359            |
| District Clerk Miscellaneous Fees                     | 517,996             | 482,228              | 35,768                 | 7.42%              | 568,432       | 970,733              | 906,278              |
| Domestic Relations Office<br>El Paso County Community | 783,195             | 770,657              | 12,538                 | 1.63%              | 868,835       | 993,814              | 934,846              |
| Supervision and Corrections (EPC CSCD)                | 2,954,178           | 3,070,458            | (116,280)              | -3.79%             | 3,112,600     | 3,805,266            | 3,899,765            |
| Constables - All Precincts                            | 1,270,082           | 1,002,449            | 267,633                | 26.70%             | 926,146       | 1,475,772            | 1,452,281            |
| Justice of the Peace, Precinct No. 1                  | 335,522             | 232,868              | 102,654                | 44.08%             | 290,368       | 517,177              | 465,065              |
| Justice of the Peace, Precinct No. 2                  | 418,064             | 416,739              | 1,325                  | 0.32%              | 420,640       | 691,622              | 696,080              |
| Justice of the Peace, Precinct No. 3                  | 391,266             | 302,397              | 88,869                 | 29.39%             | 342,919       | 529,731              | 737,692              |
| Justice of the Peace, Precinct No. 4                  | 690,572             | 703,780              | (13,208)               | -1.88%             | 618,901       | 856,148              | 707,952              |
| Justice of the Peace, Precinct No. 5                  | 386,126             | 272,054              | 114,072                | 41.93%             | 409,348       | 618,379              | 675,932              |
| Justice of the Peace, Precinct No. 6-1                | 1,141,360           | 1,057,797            | 83,563                 | 7.90%              | 947,237       | 1,130,732            | 1,500,368            |
| Justice of the Peace, Precinct No. 6-2                | 1,023,118           | 1,044,567            | (21,449)               | -2.05%             | 923,046       | 1,311,218            | 1,241,253            |
| Justice of the Peace, Precinct No. 7                  | 507,677             | 503,811              | 3,866                  | 0.77%              | 631,734       | 859,457              | 840,246              |
|                                                       | 201,011             | 203,011              | 5,000                  | 0.7770             | 331,734       | 557,157              | 0.10,2.10            |
|                                                       | \$497,082,953       | \$461,008,504        | \$36,074,449           | 7.83%              | \$449,764,428 | \$440,414,848        | \$419,829,333        |

# County of El Paso, Texas Funds and Fees Collections Fiscal Year Ended September 30, 2022

| Collections |
|-------------|
|-------------|

|                                   | on          |
|-----------------------------------|-------------|
| Department                        | Assessments |
| 34th District Court               | \$91,081    |
| 41st District Court               | 153,490     |
| 65th District Court               | 76,482      |
| 120th District Court              | 175,766     |
| 168th District Court              | 91,617      |
| 171st District Court              | 170,047     |
| 205th District Court              | 77,164      |
| 210th District Court              | 119,758     |
| 243rd District Court              | 117,712     |
| 327th District Court              | 441,693     |
| 346th District Court              | 117,677     |
| 346th Veterans Treatment Court    | 8,480       |
| 383rd District Court              | 1,029,073   |
| 384th District Court              | 122,857     |
| 388th District Court              | 422,353     |
| 409th District Court              | 128,336     |
| 448th District Court              | 70,357      |
| Criminal District Court No. 1     | 141,200     |
| County Court at Law No. 1         | 84,960      |
| County Court at Law No. 2         | 96,245      |
| County Court at Law No. 3         | 110,964     |
| County Court at Law No. 4         | 91,267      |
| County Court at Law No. 5         | 505,734     |
| County Court at Law No. 6         | 421,993     |
| County Court at Law No. 7         | 151,668     |
| County Criminal Court No. 1       | 73,331      |
| County Criminal Court No. 2       | 95,914      |
| County Criminal Court No. 3       | 50,236      |
| County Criminal Court No. 4       | 124,817     |
| Jury Duty Court                   | 4,730       |
| Probate Court No. 1               | 388,585     |
| Probate Court No. 2               | 412,364     |
| County Mental Health Court No. 1  | 97,907      |
| County Mental Health Court No. 2  | 27,645      |
| District Clerk Miscellaneous Fees | 517,996     |
| County Clerk Miscellaneous Fees   | 62,977      |
| Total collections on assessments  | \$6,874,476 |