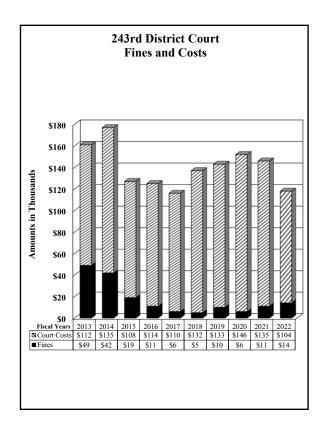

# County of El Paso, Texas 243rd District Court Judge Selena Solis October 1, 2021 through September 30, 2022

# Fines and Costs

#### **Criminal Collections:**

| By Financial Recovery Division and EPC CSCD: |         | County<br>Court | State<br>Court |         |
|----------------------------------------------|---------|-----------------|----------------|---------|
| ETC CSCD.                                    | Fines   | Costs           | Costs          | Totals  |
| October                                      | \$1,523 | \$137           | \$216          | \$1,876 |
| November                                     | 619     | 93              | 123            | 835     |
| December                                     | 457     | 261             | 389            | 1,107   |
| January                                      | 3,449   | 834             | 1,182          | 5,465   |
| February                                     | 1,150   | 202             | 335            | 1,687   |
| March                                        | 1,478   | 393             | 641            | 2,512   |
| April                                        | 904     | 505             | 696            | 2,105   |
| May                                          | 577     | 491             | 865            | 1,933   |
| June                                         | 718     | 302             | 391            | 1,411   |
| July                                         | 1,128   | 222             | 289            | 1,639   |
| August                                       | 822     | 342             | 617            | 1,781   |
| September                                    | 718     | 548             | 810            | 2,076   |
| Total Criminal Collections                   | 13,543  | 4,330           | 6,554          | 24,427  |

#### **Civil Collections:**

| October                 |          | \$4,827  | \$3,294  | \$8,121   |
|-------------------------|----------|----------|----------|-----------|
| November                |          | 5,618    | 3,339    | 8,957     |
| December                |          | 5,775    | 3,024    | 8,799     |
| January                 |          | 5,218    | 897      | 6,115     |
| February                |          | 7,841    | 1,173    | 9,014     |
| March                   |          | 6,975    | 387      | 7,362     |
| April                   |          | 4,730    | 496      | 5,226     |
| May                     |          | 9,957    | 355      | 10,312    |
| June                    |          | 7,194    | 693      | 7,887     |
| July                    |          | 3,459    | 207      | 3,666     |
| August                  |          | 7,960    | 474      | 8,434     |
| September               |          | 8,539    | 853      | 9,392     |
| Total Civil Collections |          | 78,093   | 15,192   | 93,285    |
|                         |          |          |          |           |
| Total Collections       | \$13,543 | \$82,423 | \$21,746 | \$117,712 |