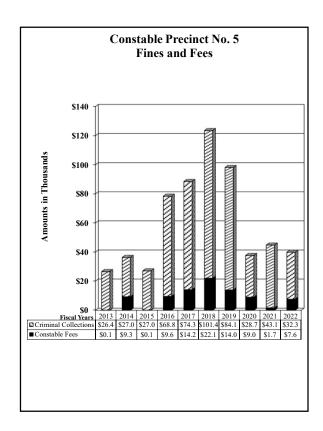

|           |           |           |           |                |           |          | =         | \$1,270,082 |
| Disbursements:                                            |           |           |           |           |                |           |          |           |             |
| To County Treasury  Total Disbursements                   |           |           |           |           |                |           |          |           | \$1,270,082 |
| 1 Otal Disbursements                                      |           |           |           |           |                |           |          | _         | \$1,470,082 |

<sup>(1)</sup> Criminal fines and fees exclude warrant fees, which are reflected separately in this table and in the graphs that follow.















#### County of El Paso, Texas Justice of the Peace - All Precincts October 1, 2021 and September 30, 2022

#### Fines and Fees

| Collections:                                       |           |             |
|----------------------------------------------------|-----------|-------------|
| Misdemeanor Fees:                                  |           |             |
| Anthony Independent School District (Truancy)      | \$8       |             |
| Canutillo Independent School District (Truancy)    | 275       |             |
| Child Abuse Prevention Fees                        | 78        |             |
| Child Restraint Fee                                | 1         |             |
| Child Safety Fund                                  | 3,010     |             |
| Clint Independen