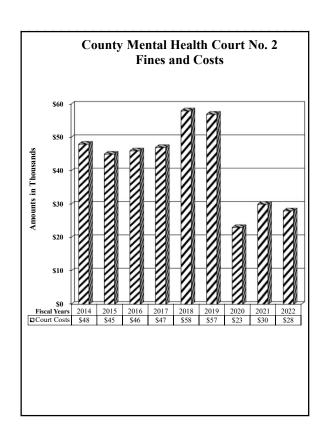

#### Fines and Costs

| By Sheriff, Financial Recovery Division and EPC CSCD: | <u>n</u> | County<br>Court | State<br>Court |           |
|-------------------------------------------------------|----------|-----------------|----------------|-----------|
|                                                       | Fines    | Costs           | Costs          | Totals    |
| _                                                     |          |                 |                | _         |
| October                                               | \$3,044  | \$1,139         | \$1,703        | \$5,886   |
| November                                              | 2,512    | 659             | 920            | 4,091     |
| December                                              | 3,189    | 1,166           | 2,272          | 6,627     |
| January                                               | 2,456    | 827             | 1,090          | 4,373     |
| February                                              | 4,338    | 1,119           | 1,911          | 7,368     |
| March                                                 | 8,261    | 2,152           | 3,178          | 13,591    |
| April                                                 | 5,928    | 1,064           | 1,603          | 8,595     |
| May                                                   | 3,310    | 991             | 1,662          | 5,963     |
| June                                                  | 4,251    | 699             | 1,255          | 6,205     |
| July                                                  | 4,093    | 664             | 1,066          | 5,823     |
| August                                                | 2,914    | 708             | 1,456          | 5,078     |
| September                                             | 3,765    | 713             | 1,474          | 5,952     |
| Total Criminal Collections                            | 48,061   | 11,901          | 19,590         | 79,552    |
| _                                                     |          | ,               |                |           |
| Civil Collections:                                    |          |                 |                |           |
|                                                       |          |                 |                |           |
| By District Clerk and                                 |          |                 |                |           |
| County Clerk:                                         |          |                 |                |           |
|                                                       |          |                 |                |           |
| October                                               |          | \$2,552         | \$1,548        | \$4,100   |
| November                                              |          | 2,479           | 1,744          | 4,223     |
| December                                              |          | 3,196           | 1,506          | 4,702     |
| January                                               |          | 6,640           | 410            | 7,050     |
| February                                              |          | 4,095           | 155            | 4,250     |
| March                                                 |          | 5,023           | 435            | 5,458     |
| April                                                 |          | 6,912           | 651            | 7,563     |
| May                                                   |          | 6,549           | 275            | 6,824     |
| June                                                  |          | 4,455           | (42)           | 4,413     |
| July                                                  |          | 8,374           | 798            | 9,172     |
| August                                                |          | 6,595           | 688            | 7,283     |
| September                                             |          | 6,537           | 541            | 7,078     |
| Total Civil Collections                               |          | 63,407          | 8,709          | 72,116    |
| Total Collections                                     | \$48,061 | \$75,308        | \$28,299       | \$151,668 |

### County of El Paso, Texas County Criminal Court No. 1 Judge Alma Trejo October 1, 2021 through September 30, 2022