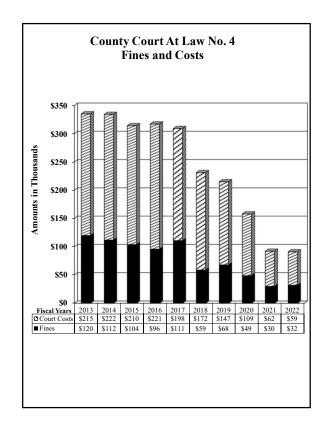

#### Fines and Costs

| Criminal | <b>Collections:</b> |
|----------|---------------------|
|          |                     |

| By Financial Recovery Division and EPC CSCD: | Fines | County<br>Court<br>Costs | State<br>Court<br>Costs | Totals  |
|----------------------------------------------|-------|--------------------------|-------------------------|---------|
| October                                      |       |                          |                         |         |
| November                                     |       |                          |                         |         |
| December                                     |       |                          |                         |         |
| January                                      |       |                          |                         |         |
| February                                     |       |                          |                         |         |
| March                                        |       |                          |                         |         |
| April                                        |       |                          |                         |         |
| May                                          |       |                          |                         |         |
| June                                         |       |                          |                         |         |
| July                                         |       |                          |                         |         |
| August                                       |       |                          |                         |         |
| September                                    |       |                          |                         |         |
| Total Criminal Collections                   |       |                          |                         |         |
| Civil Collections:                           |       |                          |                         |         |
| By County Clerk:                             |       |                          |                         |         |
| October                                      |       |                          |                         |         |
| November                                     |       |                          |                         |         |
| December                                     |       |                          |                         |         |
| January                                      |       |                          |                         |         |
| February                                     |       | \$262                    | (\$37)                  | \$225   |
| March                                        |       | 116                      | (166)                   | (50)    |
| April                                        |       | 2,541                    |                         | 2,541   |
| May                                          |       | 1,057                    |                         | 1,057   |
| June                                         |       | 522                      |                         | 522     |
| July                                         |       | 8                        |                         | 8       |
| August                                       |       | 283                      |                         | 283     |
| September                                    |       | 144                      |                         | 144     |
| Total Civil Collections                      |       | 4,933                    | (203)                   | 4,730   |
| Total Collections                            |       | \$4,933                  | (\$203)                 | \$4,730 |

## **Jury Duty Court Fines and Costs**