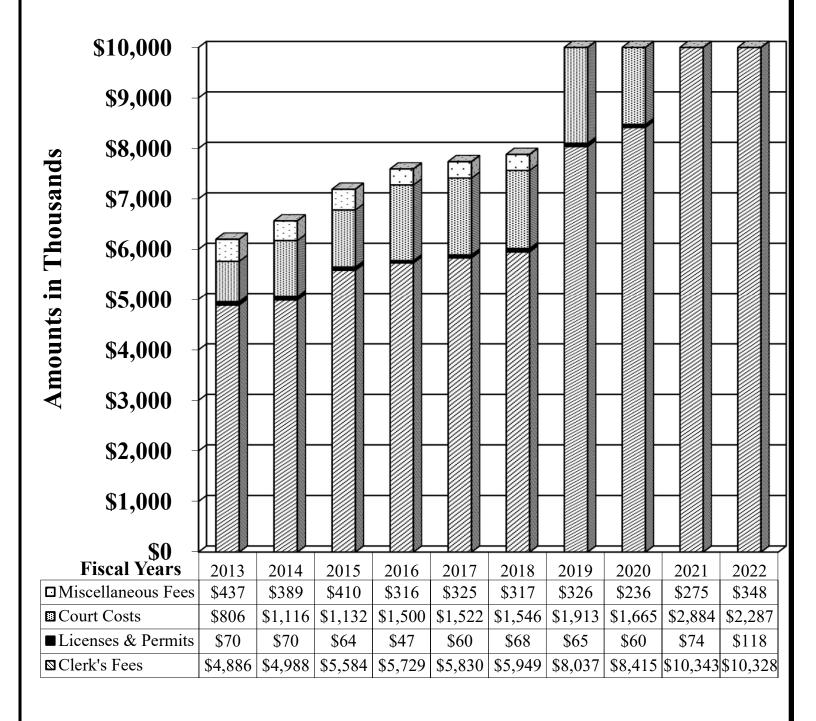

#### Fines and Costs

State

County

#### **Criminal Collections:**

By Sheriff, Financial Recovery Division

| and EPC CSCD:              | г.       | Court    | Court    |          |
|----------------------------|----------|----------|----------|----------|
|                            | г.       |          |          |          |
|                            | Fines    | Costs    | Costs    | Totals   |
| October                    | \$3,306  | \$1,255  | \$1,684  | \$6,245  |
| November                   | 3,188    | 1,419    | 1,864    | 6,471    |
| December                   | 1,926    | 1,380    | 1,824    | 5,130    |
| January                    | 2,472    | 1,672    | 2,028    | 6,172    |
| February                   | 6,088    | 1,521    | 2,347    | 9,956    |
| March                      | 4,025    | 1,524    | 2,149    | 7,698    |
| April                      | 3,606    | 1,146    | 1,411    | 6,163    |
| May                        | 4,524    | 1,082    | 1,557    | 7,163    |
| June                       | 1,592    | 1,067    | 1,101    | 3,760    |
| July                       | 2,596    | 1,015    | 1,340    | 4,951    |
| August                     | 1,183    | 1,022    | 1,335    | 3,540    |
| September                  | 4,045    | 1,852    | 2,547    | 8,444    |
| Total Criminal Collections | 38,551   | 15,955   | 21,187   | 75,693   |
| Civil Collections:         |          |          |          |          |
| By District Clerk and      |          |          |          |          |
| County Clerk:              |          |          |          |          |
| October                    |          | \$492    | \$5,853  | \$6,345  |
| November                   |          | 90       | 184      | 274      |
| December                   |          | 312      | 2,451    | 2,763    |
| January                    |          | 201      | 348      | 549      |
| February                   |          | 90       | 860      | 950      |
| March                      |          | 360      | 3,281    | 3,641    |
| April                      |          | 322      | 500      | 822      |
| May                        |          | 142      | 237      | 379      |
| June                       |          |          |          |          |
| July                       |          | 146      | 404      | 550      |
| August                     |          | 314      | 646      | 960      |
| September                  |          | 715      | 2,273    | 2,988    |
| Total Civil Collections    |          | 3,184    | 17,037   | 20,221   |
| Total Collections          | \$38,551 | \$19,139 | \$38,224 | \$95,914 |