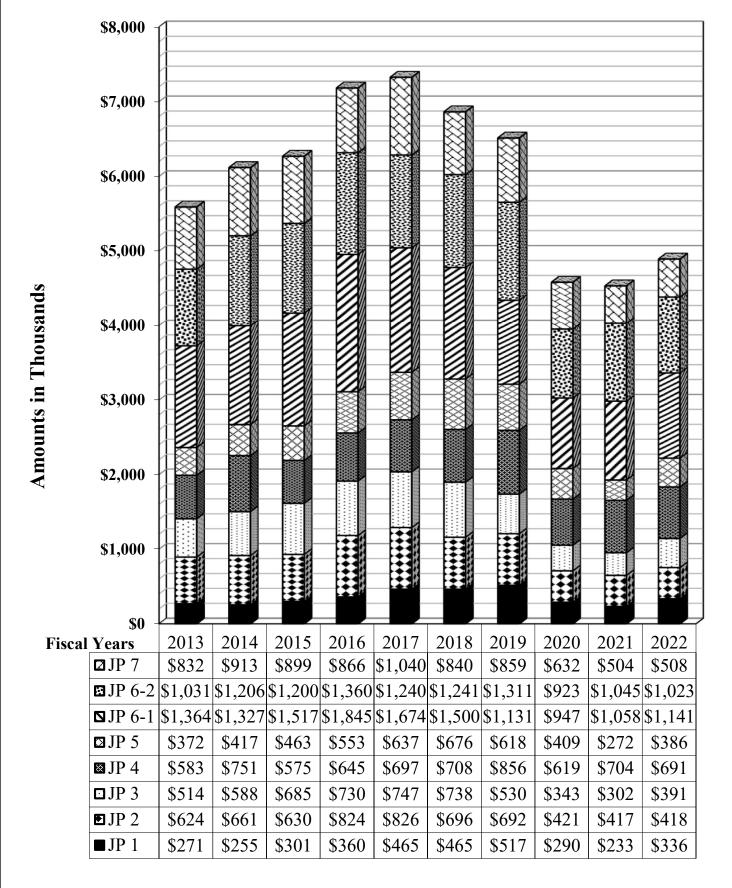

#### County of El Paso, Texas Funds and Fees Collections - Comparative Summary Fiscal Years 2018 Through 2022

|                                                       |                     |                      |                        | % Increase/        |               |                      |                      |
|-------------------------------------------------------|---------------------|----------------------|------------------------|--------------------|---------------|----------------------|----------------------|
| Department                                            | 2022                | 2021                 | Difference             | Decrease           | 2020          | 2019                 | 2018                 |
| 24th District Court                                   | ¢01 001             | ¢150 504             | (\$67.422)             | 42.540/            | \$127,331     | ¢1.69.000            | ¢109.776             |
| 34th District Court 41st District Court               | \$91,081<br>153,490 | \$158,504<br>197,589 | (\$67,423)<br>(44,099) | -42.54%<br>-22.32% | 243,348       | \$168,998<br>264,935 | \$198,776<br>205,985 |
| 65th District Court                                   | 76,482              | 82,240               | (5,758)                | -22.32%<br>-7.00%  | 74,265        | 103,886              | 87,243               |
| 120th District Court                                  | 175,766             | 198,859              | (23,093)               | -11.61%            | 200,604       | 328,396              | 229,793              |
| 168th District Court                                  | 91,617              | 139,424              | (47,807)               | -34.29%            | 177,845       | 196,332              | 198,681              |
| 171st District Court                                  | 170,047             | 145,618              | 24,429                 | -34.29%<br>16.78%  | 212,235       | 228,353              | 211,371              |
| 205th District Court                                  | 77,164              | 119,118              | (41,954)               | -35.22%            | 125,567       | 151,794              | 175,523              |
| 210th District Court                                  |                     |                      |                        |                    | 127,068       |                      |                      |
|                                                       | 119,758             | 154,423              | (34,665)               | -22.45%<br>-19.23% |               | 184,074              | 176,557              |
| 243rd District Court                                  | 117,712             | 145,731<br>449,690   | (28,019)               |                    | 151,623       | 143,437              | 137,238              |
| 327th District Court                                  | 441,693             | ,                    | (7,997)                | -1.78%             | 507,719       | 505,292              | 435,969<br>206,059   |
| 346th District Court                                  | 117,677             | 91,444               | 26,233                 | 28.69%             | 168,574       | 204,095              | ,                    |
| 346th Veterans Treatment Court                        | 8,480               | 10,097               | (1,617)                | -16.01%            | 9,111         | 16,331               | 25,514               |
| 383rd District Court                                  | 1,029,073           | 1,050,030            | (20,957)               | -2.00%             | 996,049       | 1,273,642            | 1,167,632            |
| 384th District Court                                  | 122,857             | 157,262              | (34,405)               | -21.88%            | 166,327       | 196,035              | 173,597              |
| 388th District Court                                  | 422,353             | 364,960              | 57,393                 | 15.73%             | 441,506       | 499,830              | 804,324              |
| 409th District Court                                  | 128,336             | 131,475              | (3,139)                | -2.39%             | 193,768       | 238,643              | 224,446              |
| 448th District Court                                  | 70,357              | 107,737              | (37,380)               | -34.70%            | 111,823       | 139,895              | 137,491              |
| Criminal District Court No. 1                         | 141,200             | 184,368              | (43,168)               | -23.41%            | 291,814       | 277,509              | 347,379              |
| County Court at Law No. 1                             | 84,960              | 91,649               | (6,689)                | -7.30%             | 160,989       | 296,534              | 330,493              |
| County Court at Law No. 2                             | 96,245              | 120,968              | (24,723)               | -20.44%            | 258,866       | 277,024              | 264,412              |
| County Court at Law No. 3                             | 110,964             | 176,566              | (65,602)               | -37.15%            | 179,162       | 218,782              | 151,621              |
| County Court at Law No. 4                             | 91,267              | 91,786               | (519)                  | -0.57%             | 158,345       | 215,220              | 231,226              |
| County Court at Law No. 5                             | 505,734             | 627,151              | (121,417)              | -19.36%            | 417,846       | 426,382              | 293,324              |
| County Court at Law No. 6                             | 421,993             | 438,671              | (16,678)               | -3.80%             | 478,648       | 434,233              | 276,364              |
| County Court at Law No. 7                             | 151,668             | 139,711              | 11,957                 | 8.56%              | 182,893       | 322,251              | 368,051              |
| County Criminal Court No. 1                           | 73,331              | 63,017               | 10,314                 | 16.37%             | 129,204       | 194,494              | 185,450              |
| County Criminal Court No. 2                           | 95,914              | 119,069              | (23,155)               | -19.45%            | 204,029       | 256,922              | 295,225              |
| County Criminal Court No. 3                           | 50,236              | 50,362               | (126)                  | -0.25%             | 170,562       | 250,254              | 246,801              |
| County Criminal Court No. 4                           | 124,817             | 59,208               | 65,609                 | 110.81%            | 167,510       | 237,596              | 208,927              |
| Jury Duty Court                                       | 4,730               | 3,931                | 799                    | 20.33%             | 102,695       | 267,348              | 272,521              |
| Probate Court No. 1                                   | 388,585             | 396,800              | (8,215)                | -2.07%             | 316,634       | 319,941              | 373,820              |
| Probate Court No. 2                                   | 412,364             | 403,603              | 8,761                  | 2.17%              | 333,289       | 343,534              | 369,754              |
| County Mental Health Court No. 1                      | 97,907              | 63,380               | 34,527                 | 54.48%             | 110,294       | 127,020              | 71,635               |
| County Mental Health Court No. 2                      | 27,645              | 30,380               | (2,735)                | -9.00%             | 23,277        | 57,004               | 57,752               |
| County Attorney                                       | 80,206              | 68,177               | 12,029                 | 17.64%             | 120,242       | 162,426              | 196,183              |
| County Clerk                                          | 13,083,674          | 13,579,715           | (496,041)              | -3.65%             | 10,375,791    | 10,341,727           | 7,886,972            |
| County Clerk Miscellaneous Fees                       | 62,977              | 69,892               | (6,915)                | -9.89%             | 92,914        | 113,888              | 62,437               |
| •                                                     | 1,270,686           | 1,371,728            |                        | -9.89%<br>-7.37%   |               | 2,459,963            | 2,369,827            |
| Financial Recovery Division                           | 21,809,834          |                      | (101,042)              |                    | 1,906,987     |                      |                      |
| County Sheriff                                        | 440,789,211         | 18,698,133           | 3,111,701              | 16.64%             | 19,893,384    | 22,247,967           | 24,184,716           |
| County Tax Assessor-Collector                         | , ,                 | 407,571,195          | 33,218,016             | 8.15%              | 394,958,610   | 376,202,439          | 356,047,126          |
| District Clerk                                        | 3,273,706           | 3,025,038            | 248,668                | 8.22%              | 4,635,474     | 5,760,373            | 5,883,359            |
| District Clerk Miscellaneous Fees                     | 517,996             | 482,228              | 35,768                 | 7.42%              | 568,432       | 970,733              | 906,278              |
| Domestic Relations Office<br>El Paso County Community | 783,195             | 770,657              | 12,538                 | 1.63%              | 868,835       | 993,814              | 934,846              |
| Supervision and Corrections (EPC CSCD)                | 2,954,178           | 3,070,458            | (116,280)              | -3.79%             | 3,112,600     | 3,805,266            | 3,899,765            |
| Constables - All Precincts                            | 1,270,082           | 1,002,449            | 267,633                | 26.70%             | 926,146       | 1,475,772            | 1,452,281            |
| Justice of the Peace, Precinct No. 1                  | 335,522             | 232,868              | 102,654                | 44.08%             | 290,368       | 517,177              | 465,065              |
| Justice of the Peace, Precinct No. 2                  | 418,064             | 416,739              | 1,325                  | 0.32%              | 420,640       | 691,622              | 696,080              |
| Justice of the Peace, Precinct No. 3                  | 391,266             | 302,397              | 88,869                 | 29.39%             | 342,919       | 529,731              | 737,692              |
| Justice of the Peace, Precinct No. 4                  | 690,572             | 703,780              | (13,208)               | -1.88%             | 618,901       | 856,148              | 707,952              |
| Justice of the Peace, Precinct No. 5                  | 386,126             | 272,054              | 114,072                | 41.93%             | 409,348       | 618,379              | 675,932              |
| Justice of the Peace, Precinct No. 6-1                | 1,141,360           | 1,057,797            | 83,563                 | 7.90%              | 947,237       | 1,130,732            | 1,500,368            |
| Justice of the Peace, Precinct No. 6-2                | 1,023,118           | 1,044,567            | (21,449)               | -2.05%             | 923,046       | 1,311,218            | 1,241,253            |
| Justice of the Peace, Precinct No. 7                  | 507,677             | 503,811              | 3,866                  | 0.77%              | 631,734       | 859,457              | 840,246              |
|                                                       | 201,011             | 203,011              | 5,000                  | 0.7770             | 331,734       | 557,157              | 0.10,2.10            |
|                                                       | \$497,082,953       | \$461,008,504        | \$36,074,449           | 7.83%              | \$449,764,428 | \$440,414,848        | \$419,829,333        |