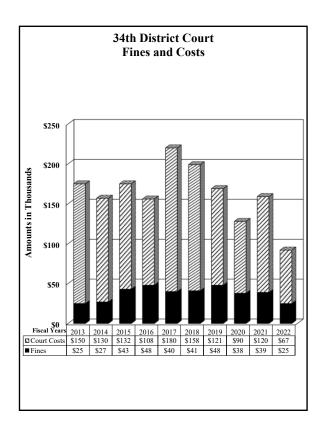

# County of El Paso, Texas 34th District Court Judge William E. Moody October 1, 2021 through September 30, 2022

#### Fines and Costs

| By Financial Recovery Division and |          | County   | State    |          |
|------------------------------------|----------|----------|----------|----------|
| EPC CSCD:                          |          | Court    | Court    |          |
| <u>-</u>                           | Fines    | Costs    | Costs    | Totals   |
| October                            | \$5,162  | \$995    | \$1,292  | \$7,449  |
| November                           | 2,529    | 562      | 782      | 3,873    |
| December                           | 2,292    | 380      | 461      | 3,133    |
| January                            | 1,504    | 410      | 554      | 2,468    |
| February                           | 1,687    | 706      | 1,169    | 3,562    |
| March                              | 1,296    | 519      | 844      | 2,659    |
| April                              | 2,432    | 762      | 1,124    | 4,318    |
| May                                | 1,415    | 428      | 782      | 2,625    |
| June                               | 1,791    | 405      | 554      | 2,750    |
| July                               | 761      | 571      | 856      | 2,188    |
| August                             | 1,553    | 562      | 1,149    | 3,264    |
| September                          | 2,148    | 664      | 1,036    | 3,848    |
| Total Criminal Collections         | 24,570   | 6,964    | 10,603   | 42,137   |
| Civil Collections:                 |          |          | ,        |          |
| By District Clerk:                 |          |          |          |          |
| October                            |          | \$2,883  | \$2,317  | \$5,200  |
| November                           |          | 3,559    | 2,442    | 6,001    |
| December                           |          | 1,832    | 1,323    | 3,155    |
| January                            |          | 5,759    | 527      | 6,286    |
| February                           |          | 2,008    | 45       | 2,053    |
| March                              |          | 4,059    | (57)     | 4,002    |
| April                              |          | 3,896    | 252      | 4,148    |
| May                                |          | 4,828    | 207      | 5,035    |
| June                               |          | 2,591    | (77)     | 2,514    |
| July                               |          | 2,455    | 45       | 2,500    |
| August                             |          | 4,534    | 85       | 4,619    |
| September _                        |          | 3,229    | 202      | 3,431    |
| Total Civil Collections            |          | 41,633   | 7,311    | 48,944   |
| Total Collections                  | \$24,570 | \$48,597 | \$17,914 | \$91,081 |