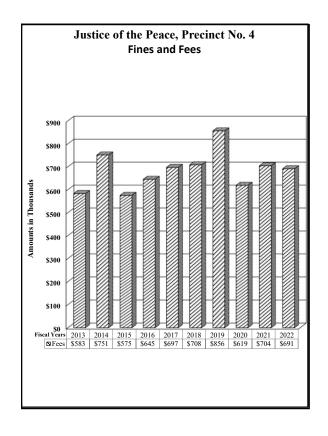

#### County of El Paso, Texas Funds and Fees Collections - Comparative Summary Fiscal Years 2018 Through 2022

|                                                       |                     |                      |                        | % Increase/        |               |                      |                      |
|-------------------------------------------------------|---------------------|----------------------|------------------------|--------------------|---------------|----------------------|----------------------|
| Department                                            | 2022                | 2021                 | Difference             | Decrease           | 2020          | 2019                 | 2018                 |
| 24th District Court                                   | ¢01 001             | ¢150 504             | (\$67.422)             | 42.540/            | \$127,331     | ¢1.69.000            | ¢109.776             |
| 34th District Court 41st District Court               | \$91,081<br>153,490 | \$158,504<br>197,589 | (\$67,423)<br>(44,099) | -42.54%<br>-22.32% | 243,348       | \$168,998<br>264,935 | \$198,776<br>205,985 |
| 65th District Court                                   | 76,482              | 82,240               | (5,758)                | -22.32%<br>-7.00%  | 74,265        | 103,886              | 87,243               |
| 120th District Court                                  | 175,766             | 198,859              | (23,093)               | -11.61%            | 200,604       | 328,396              | 229,793              |
| 168th District Court                                  | 91,617              | 139,424              | (47,807)               | -34.29%            | 177,845       | 196,332              | 198,681              |
| 171st District Court                                  | 170,047             | 145,618              | 24,429                 | -34.29%<br>16.78%  | 212,235       | 228,353              | 211,371              |
| 205th District Court                                  | 77,164              | 119,118              | (41,954)               | -35.22%            | 125,567       | 151,794              | 175,523              |
| 210th District Court                                  |                     |                      |                        |                    | 127,068       |                      |                      |
|                                                       | 119,758             | 154,423              | (34,665)               | -22.45%<br>-19.23% |               | 184,074              | 176,557              |
| 243rd District Court                                  | 117,712             | 145,731<br>449,690   | (28,019)               |                    | 151,623       | 143,437              | 137,238              |
| 327th District Court                                  | 441,693             | ,                    | (7,997)                | -1.78%             | 507,719       | 505,292              | 435,969<br>206,059   |
| 346th District Court                                  | 117,677             | 91,444               | 26,233                 | 28.69%             | 168,574       | 204,095              | ,                    |
| 346th Veterans Treatment Court                        | 8,480               | 10,097               | (1,617)                | -16.01%            | 9,111         | 16,331               | 25,514               |
| 383rd District Court                                  | 1,029,073           | 1,050,030            | (20,957)               | -2.00%             | 996,049       | 1,273,642            | 1,167,632            |
| 384th District Court                                  | 122,857             | 157,262              | (34,405)               | -21.88%            | 166,327       | 196,035              | 173,597              |
| 388th District Court                                  | 422,353             | 364,960              | 57,393                 | 15.73%             | 441,506       | 499,830              | 804,324              |
| 409th District Court                                  | 128,336             | 131,475              | (3,139)                | -2.39%             | 193,768       | 238,643              | 224,446              |
| 448th District Court                                  | 70,357              | 107,737              | (37,380)               | -34.70%            | 111,823       | 139,895              | 137,491              |
| Criminal District Court No. 1                         | 141,200             | 184,368              | (43,168)               | -23.41%            | 291,814       | 277,509              | 347,379              |
| County Court at Law No. 1                             | 84,960              | 91,649               | (6,689)                | -7.30%             | 160,989       | 296,534              | 330,493              |
| County Court at Law No. 2                             | 96,245              | 120,968              | (24,723)               | -20.44%            | 258,866       | 277,024              | 264,412              |
| County Court at Law No. 3                             | 110,964             | 176,566              | (65,602)               | -37.15%            | 179,162       | 218,782              | 151,621              |
| County Court at Law No. 4                             | 91,267              | 91,786               | (519)                  | -0.57%             | 158,345       | 215,220              | 231,226              |
| County Court at Law No. 5                             | 505,734             | 627,151              | (121,417)              | -19.36%            | 417,846       | 426,382              | 293,324              |
| County Court at Law No. 6                             | 421,993             | 438,671              | (16,678)               | -3.80%             | 478,648       | 434,233              | 276,364              |
| County Court at Law No. 7                             | 151,668             | 139,711              | 11,957                 | 8.56%              | 182,893       | 322,251              | 368,051              |
| County Criminal Court No. 1                           | 73,331              | 63,017               | 10,314                 | 16.37%             | 129,204       | 194,494              | 185,450              |
| County Criminal Court No. 2                           | 95,914              | 119,069              | (23,155)               | -19.45%            | 204,029       | 256,922              | 295,225              |
| County Criminal Court No. 3                           | 50,236              | 50,362               | (126)                  | -0.25%             | 170,562       | 250,254              | 246,801              |
| County Criminal Court No. 4                           | 124,817             | 59,208               | 65,609                 | 110.81%            | 167,510       | 237,596              | 208,927              |
| Jury Duty Court                                       | 4,730               | 3,931                | 799                    | 20.33%             | 102,695       | 267,348              | 272,521              |
| Probate Court No. 1                                   | 388,585             | 396,800              | (8,215)                | -2.07%             | 316,634       | 319,941              | 373,820              |
| Probate Court No. 2                                   | 412,364             | 403,603              | 8,761                  | 2.17%              | 333,289       | 343,534              | 369,754              |
| County Mental Health Court No. 1                      | 97,907              | 63,380               | 34,527                 | 54.48%             | 110,294       | 127,020              | 71,635               |
| County Mental Health Court No. 2                      | 27,645              | 30,380               | (2,735)                | -9.00%             | 23,277        | 57,004               | 57,752               |
| County Attorney                                       | 80,206              | 68,177               | 12,029                 | 17.64%             | 120,242       | 162,426              | 196,183              |
| County Clerk                                          | 13,083,674          | 13,579,715           | (496,041)              | -3.65%             | 10,375,791    | 10,341,727           | 7,886,972            |
| County Clerk Miscellaneous Fees                       | 62,977              | 69,892               | (6,915)                | -9.89%             | 92,914        | 113,888              | 62,437               |
| •                                                     | 1,270,686           | 1,371,728            |                        | -9.89%<br>-7.37%   |               | 2,459,963            | 2,369,827            |
| Financial Recovery Division                           | 21,809,834          |                      | (101,042)              |                    | 1,906,987     |                      |                      |
| County Sheriff                                        | 440,789,211         | 18,698,133           | 3,111,701              | 16.64%             | 19,893,384    | 22,247,967           | 24,184,716           |
| County Tax Assessor-Collector                         | , ,                 | 407,571,195          | 33,218,016             | 8.15%              | 394,958,610   | 376,202,439          | 356,047,126          |
| District Clerk                                        | 3,273,706           | 3,025,038            | 248,668                | 8.22%              | 4,635,474     | 5,760,373            | 5,883,359            |
| District Clerk Miscellaneous Fees                     | 517,996             | 482,228              | 35,768                 | 7.42%              | 568,432       | 970,733              | 906,278              |
| Domestic Relations Office<br>El Paso County Community | 783,195             | 770,657              | 12,538                 | 1.63%              | 868,835       | 993,814              | 934,846              |
| Supervision and Corrections (EPC CSCD)                | 2,954,178           | 3,070,458            | (116,280)              | -3.79%             | 3,112,600     | 3,805,266            | 3,899,765            |
| Constables - All Precincts                            | 1,270,082           | 1,002,449            | 267,633                | 26.70%             | 926,146       | 1,475,772            | 1,452,281            |
| Justice of the Peace, Precinct No. 1                  | 335,522             | 232,868              | 102,654                | 44.08%             | 290,368       | 517,177              | 465,065              |
| Justice of the Peace, Precinct No. 2                  | 418,064             | 416,739              | 1,325                  | 0.32%              | 420,640       | 691,622              | 696,080              |
| Justice of the Peace, Precinct No. 3                  | 391,266             | 302,397              | 88,869                 | 29.39%             | 342,919       | 529,731              | 737,692              |
| Justice of the Peace, Precinct No. 4                  | 690,572             | 703,780              | (13,208)               | -1.88%             | 618,901       | 856,148              | 707,952              |
| Justice of the Peace, Precinct No. 5                  | 386,126             | 272,054              | 114,072                | 41.93%             | 409,348       | 618,379              | 675,932              |
| Justice of the Peace, Precinct No. 6-1                | 1,141,360           | 1,057,797            | 83,563                 | 7.90%              | 947,237       | 1,130,732            | 1,500,368            |
| Justice of the Peace, Precinct No. 6-2                | 1,023,118           | 1,044,567            | (21,449)               | -2.05%             | 923,046       | 1,311,218            | 1,241,253            |
| Justice of the Peace, Precinct No. 7                  | 507,677             | 503,811              | 3,866                  | 0.77%              | 631,734       | 859,457              | 840,246              |
|                                                       | 201,011             | 203,011              | 5,000                  | 0.7770             | 331,734       | 557,157              | 0.10,2.10            |
|                                                       | \$497,082,953       | \$461,008,504        | \$36,074,449           | 7.83%              | \$449,764,428 | \$440,414,848        | \$419,829,333        |