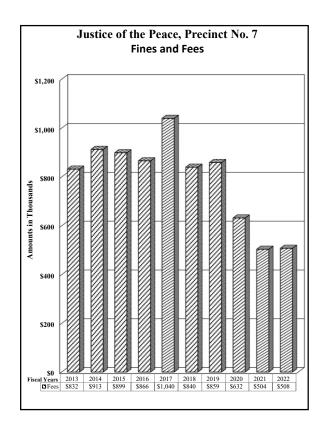

#### County of El Paso, Texas Funds and Fees Collections - Comparative Summary Fiscal Years 2018 Through 2022

|                                                       |                     |                      |                        | % Increase/        |               |                      |                      |
|-------------------------------------------------------|---------------------|----------------------|------------------------|--------------------|---------------|----------------------|----------------------|
| Department                                            | 2022                | 2021                 | Difference             | Decrease           | 2020          | 2019                 | 2018                 |
| 24th District Court                                   | ¢01 001             | ¢150 504             | (\$67.422)             | 42.540/            | \$127,331     | ¢1.69.000            | ¢109.776             |
| 34th District Court 41st District Court               | \$91,081<br>153,490 | \$158,504<br>197,589 | (\$67,423)<br>(44,099) | -42.54%<br>-22.32% | 243,348       | \$168,998<br>264,935 | \$198,776<br>205,985 |
| 65th District Court                                   | 76,482              | 82,240               | (5,758)                | -22.32%<br>-7.00%  | 74,265        | 103,886              | 87,243               |
| 120th District Court                                  | 175,766             | 198,859              | (23,093)               | -11.61%            | 200,604       | 328,396              | 229,793              |
| 168th District Court                                  | 91,617              | 139,424              | (47,807)               | -34.29%            | 177,845       | 196,332              | 198,681              |
| 171st District Court                                  | 170,047             | 145,618              | 24,429                 | -34.29%<br>16.78%  | 212,235       | 228,353              | 211,371              |
| 205th District Court                                  | 77,164              | 119,118              | (41,954)               | -35.22%            | 125,567       | 151,794              | 175,523              |
| 210th District Court                                  |                     |                      |                        |                    | 127,068       |                      |                      |
|                                                       | 119,758             | 154,423              | (34,665)               | -22.45%<br>-19.23% |               | 184,074              | 176,557              |
| 243rd District Court                                  | 117,712             | 145,731<br>449,690   | (28,019)               |                    | 151,623       | 143,437              | 137,238              |
| 327th District Court                                  | 441,693             | ,                    | (7,997)                | -1.78%             | 507,719       | 505,292              | 435,969<br>206,059   |
| 346th District Court                                  | 117,677             | 91,444               | 26,233                 | 28.69%             | 168,574       | 204,095              | ,                    |
| 346th Veterans Treatment Court                        | 8,480               | 10,097               | (1,617)                | -16.01%            | 9,111         | 16,331               | 25,514               |
| 383rd District Court                                  | 1,029,073           | 1,050,030            | (20,957)               | -2.00%             | 996,049       | 1,273,642            | 1,167,632            |
| 384th District Court                                  | 122,857             | 157,262              | (34,405)               | -21.88%            | 166,327       | 196,035              | 173,597              |
| 388th District Court                                  | 422,353             | 364,960              | 57,393                 | 15.73%             | 441,506       | 499,830              | 804,324              |
| 409th District Court                                  | 128,336             | 131,475              | (3,139)                | -2.39%             | 193,768       | 238,643              | 224,446              |
| 448th District Court                                  | 70,357              | 107,737              | (37,380)               | -34.70%            | 111,823       | 139,895              | 137,491              |
| Criminal District Court No. 1                         | 141,200             | 184,368              | (43,168)               | -23.41%            | 291,814       | 277,509              | 347,379              |
| County Court at Law No. 1                             | 84,960              | 91,649               | (6,689)                | -7.30%             | 160,989       | 296,534              | 330,493              |
| County Court at Law No. 2                             | 96,245              | 120,968              | (24,723)               | -20.44%            | 258,866       | 277,024              | 264,412              |
| County Court at Law No. 3                             | 110,964             | 176,566              | (65,602)               | -37.15%            | 179,162       | 218,782              | 151,621              |
| County Court at Law No. 4                             | 91,267              | 91,786               | (519)                  | -0.57%             | 158,345       | 215,220              | 231,226              |
| County Court at Law No. 5                             | 505,734             | 627,151              | (121,417)              | -19.36%            | 417,846       | 426,382              | 293,324              |
| County Court at Law No. 6                             | 421,993             | 438,671              | (16,678)               | -3.80%             | 478,648       | 434,233              | 276,364              |
| County Court at Law No. 7                             | 151,668             | 139,711              | 11,957                 | 8.56%              | 182,893       | 322,251              | 368,051              |
| County Criminal Court No. 1                           | 73,331              | 63,017               | 10,314                 | 16.37%             | 129,204       | 194,494              | 185,450              |
| County Criminal Court No. 2                           | 95,914              | 119,069              | (23,155)               | -19.45%            | 204,029       | 256,922              | 295,225              |
| County Criminal Court No. 3                           | 50,236              | 50,362               | (126)                  | -0.25%             | 170,562       | 250,254              | 246,801              |
| County Criminal Court No. 4                           | 124,817             | 59,208               | 65,609                 | 110.81%            | 167,510       | 237,596              | 208,927              |
| Jury Duty Court                                       | 4,730               | 3,931                | 799                    | 20.33%             | 102,695       | 267,348              | 272,521              |
| Probate Court No. 1                                   | 388,585             | 396,800              | (8,215)                | -2.07%             | 316,634       | 319,941              | 373,820              |
| Probate Court No. 2                                   | 412,364             | 403,603              | 8,761                  | 2.17%              | 333,289       | 343,534              | 369,754              |
| County Mental Health Court No. 1                      | 97,907              | 63,380               | 34,527                 | 54.48%             | 110,294       | 127,020              | 71,635               |
| County Mental Health Court No. 2                      | 27,645              | 30,380               | (2,735)                | -9.00%             | 23,277        | 57,004               | 57,752               |
| County Attorney                                       | 80,206              | 68,177               | 12,029                 | 17.64%             | 120,242       | 162,426              | 196,183              |
| County Clerk                                          | 13,083,674          | 13,579,715           | (496,041)              | -3.65%             | 10,375,791    | 10,341,727           | 7,886,972            |
| County Clerk Miscellaneous Fees                       | 62,977              | 69,892               | (6,915)                | -9.89%             | 92,914        | 113,888              | 62,437               |
| •                                                     | 1,270,686           | 1,371,728            |                        | -9.89%<br>-7.37%   |               | 2,459,963            | 2,369,827            |
| Financial Recovery Division                           | 21,809,834          |                      | (101,042)              |                    | 1,906,987     |                      |                      |
| County Sheriff                                        | 440,789,211         | 18,698,133           | 3,111,701              | 16.64%             | 19,893,384    | 22,247,967           | 24,184,716           |
| County Tax Assessor-Collector                         | , ,                 | 407,571,195          | 33,218,016             | 8.15%              | 394,958,610   | 376,202,439          | 356,047,126          |
| District Clerk                                        | 3,273,706           | 3,025,038            | 248,668                | 8.22%              | 4,635,474     | 5,760,373            | 5,883,359            |
| District Clerk Miscellaneous Fees                     | 517,996             | 482,228              | 35,768                 | 7.42%              | 568,432       | 970,733              | 906,278              |
| Domestic Relations Office<br>El Paso County Community | 783,195             | 770,657              | 12,538                 | 1.63%              | 868,835       | 993,814              | 934,846              |
| Supervision and Corrections (EPC CSCD)                | 2,954,178           | 3,070,458            | (116,280)              | -3.79%             | 3,112,600     | 3,805,266            | 3,899,765            |
| Constables - All Precincts                            | 1,270,082           | 1,002,449            | 267,633                | 26.70%             | 926,146       | 1,475,772            | 1,452,281            |
| Justice of the Peace, Precinct No. 1                  | 335,522             | 232,868              | 102,654                | 44.08%             | 290,368       | 517,177              | 465,065              |
| Justice of the Peace, Precinct No. 2                  | 418,064             | 416,739              | 1,325                  | 0.32%              | 420,640       | 691,622              | 696,080              |
| Justice of the Peace, Precinct No. 3                  | 391,266             | 302,397              | 88,869                 | 29.39%             | 342,919       | 529,731              | 737,692              |
| Justice of the Peace, Precinct No. 4                  | 690,572             | 703,780              | (13,208)               | -1.88%             | 618,901       | 856,148              | 707,952              |
| Justice of the Peace, Precinct No. 5                  | 386,126             | 272,054              | 114,072                | 41.93%             | 409,348       | 618,379              | 675,932              |
| Justice of the Peace, Precinct No. 6-1                | 1,141,360           | 1,057,797            | 83,563                 | 7.90%              | 947,237       | 1,130,732            | 1,500,368            |
| Justice of the Peace, Precinct No. 6-2                | 1,023,118           | 1,044,567            | (21,449)               | -2.05%             | 923,046       | 1,311,218            | 1,241,253            |
| Justice of the Peace, Precinct No. 7                  | 507,677             | 503,811              | 3,866                  | 0.77%              | 631,734       | 859,457              | 840,246              |
|                                                       | 201,011             | 203,011              | 5,000                  | 0.7770             | 331,734       | 557,157              | 0.10,2.10            |
|                                                       | \$497,082,953       | \$461,008,504        | \$36,074,449           | 7.83%              | \$449,764,428 | \$440,414,848        | \$419,829,333        |