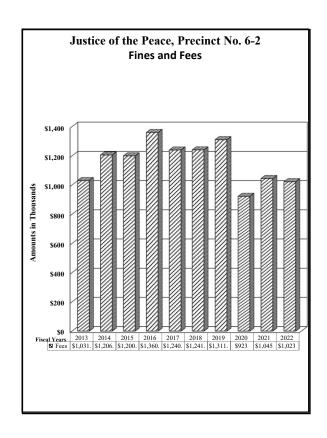

#### County of El Paso, Texas Funds and Fees Collections - Comparative Summary Fiscal Years 2018 Through 2022

|                                                       |                     |                      |                        | % Increase/        |               |                      |                      |
|-------------------------------------------------------|---------------------|----------------------|------------------------|--------------------|---------------|----------------------|----------------------|
| Department                                            | 2022                | 2021                 | Difference             | Decrease           | 2020          | 2019                 | 2018                 |
| 24th District Court                                   | ¢01 001             | ¢150 504             | (\$67.422)             | 42.540/            | \$127,331     | ¢1.69.000            | ¢109.776             |
| 34th District Court 41st District Court               | \$91,081<br>153,490 | \$158,504<br>197,589 | (\$67,423)<br>(44,099) | -42.54%<br>-22.32% | 243,348       | \$168,998<br>264,935 | \$198,776<br>205,985 |
| 65th District Court                                   | 76,482              | 82,240               | (5,758)                | -22.32%<br>-7.00%  | 74,265        | 103,886              | 87,243               |
| 120th District Court                                  | 175,766             | 198,859              | (23,093)               | -11.61%            | 200,604       | 328,396              | 229,793              |
| 168th District Court                                  | 91,617              | 139,424              | (47,807)               | -34.29%            | 177,845       | 196,332              | 198,681              |
| 171st District Court                                  | 170,047             | 145,618              | 24,429                 | -34.29%<br>16.78%  | 212,235       | 228,353              | 211,371              |
| 205th District Court                                  | 77,164              | 119,118              | (41,954)               | -35.22%            | 125,567       | 151,794              | 175,523              |
| 210th District Court                                  |                     |                      |                        |                    | 127,068       |                      |                      |
|                                                       | 119,758             | 154,423              | (34,665)               | -22.45%<br>-19.23% |               | 184,074              | 176,557              |
| 243rd District Court                                  | 117,712             | 145,731<br>449,690   | (28,019)               |                    | 151,623       | 143,437              | 137,238              |
| 327th District Court                                  | 441,693             | ,                    | (7,997)                | -1.78%             | 507,719       | 505,292              | 435,969<br>206,059   |
| 346th District Court                                  | 117,677             | 91,444               | 26,233                 | 28.69%             | 168,574       | 204,095              | ,                    |
| 346th Veterans Treatment Court                        | 8,480               | 10,097               | (1,617)                | -16.01%            | 9,111         | 16,331               | 25,514               |
| 383rd District Court                                  | 1,029,073           | 1,050,030            | (20,957)               | -2.00%             | 996,049       | 1,273,642            | 1,167,632            |
| 384th District Court                                  | 122,857             | 157,262              | (34,405)               | -21.88%            | 166,327       | 196,035              | 173,597              |
| 388th District Court                                  | 422,353             | 364,960              | 57,393                 | 15.73%             | 441,506       | 499,830              | 804,324              |
| 409th District Court                                  | 128,336             | 131,475              | (3,139)                | -2.39%             | 193,768       | 238,643              | 224,446              |
| 448th District Court                                  | 70,357              | 107,737              | (37,380)               | -34.70%            | 111,823       | 139,895              | 137,491              |
| Criminal District Court No. 1                         | 141,200             | 184,368              | (43,168)               | -23.41%            | 291,814       | 277,509              | 347,379              |
| County Court at Law No. 1                             | 84,960              | 91,649               | (6,689)                | -7.30%             | 160,989       | 296,534              | 330,493              |
| County Court at Law No. 2                             | 96,245              | 120,968              | (24,723)               | -20.44%            | 258,866       | 277,024              | 264,412              |
| County Court at Law No. 3                             | 110,964             | 176,566              | (65,602)               | -37.15%            | 179,162       | 218,782              | 151,621              |
| County Court at Law No. 4                             | 91,267              | 91,786               | (519)                  | -0.57%             | 158,345       | 215,220              | 231,226              |
| County Court at Law No. 5                             | 505,734             | 627,151              | (121,417)              | -19.36%            | 417,846       | 426,382              | 293,324              |
| County Court at Law No. 6                             | 421,993             | 438,671              | (16,678)               | -3.80%             | 478,648       | 434,233              | 276,364              |
| County Court at Law No. 7                             | 151,668             | 139,711              | 11,957                 | 8.56%              | 182,893       | 322,251              | 368,051              |
| County Criminal Court No. 1                           | 73,331              | 63,017               | 10,314                 | 16.37%             | 129,204       | 194,494              | 185,450              |
| County Criminal Court No. 2                           | 95,914              | 119,069              | (23,155)               | -19.45%            | 204,029       | 256,922              | 295,225              |
| County Criminal Court No. 3                           | 50,236              | 50,362               | (126)                  | -0.25%             | 170,562       | 250,254              | 246,801              |
| County Criminal Court No. 4                           | 124,817             | 59,208               | 65,609                 | 110.81%            | 167,510       | 237,596              | 208,927              |
| Jury Duty Court                                       | 4,730               | 3,931                | 799                    | 20.33%             | 102,695       | 267,348              | 272,521              |
| Probate Court No. 1                                   | 388,585             | 396,800              | (8,215)                | -2.07%             | 316,634       | 319,941              | 373,820              |
| Probate Court No. 2                                   | 412,364             | 403,603              | 8,761                  | 2.17%              | 333,289       | 343,534              | 369,754              |
| County Mental Health Court No. 1                      | 97,907              | 63,380               | 34,527                 | 54.48%             | 110,294       | 127,020              | 71,635               |
| County Mental Health Court No. 2                      | 27,645              | 30,380               | (2,735)                | -9.00%             | 23,277        | 57,004               | 57,752               |
| County Attorney                                       | 80,206              | 68,177               | 12,029                 | 17.64%             | 120,242       | 162,426              | 196,183              |
| County Clerk                                          | 13,083,674          | 13,579,715           | (496,041)              | -3.65%             | 10,375,791    | 10,341,727           | 7,886,972            |
| County Clerk Miscellaneous Fees                       | 62,977              | 69,892               | (6,915)                | -9.89%             | 92,914        | 113,888              | 62,437               |
| •                                                     | 1,270,686           | 1,371,728            |                        | -9.89%<br>-7.37%   |               | 2,459,963            | 2,369,827            |
| Financial Recovery Division                           | 21,809,834          |                      | (101,042)              |                    | 1,906,987     |                      |                      |
| County Sheriff                                        | 440,789,211         | 18,698,133           | 3,111,701              | 16.64%             | 19,893,384    | 22,247,967           | 24,184,716           |
| County Tax Assessor-Collector                         | , ,                 | 407,571,195          | 33,218,016             | 8.15%              | 394,958,610   | 376,202,439          | 356,047,126          |
| District Clerk                                        | 3,273,706           | 3,025,038            | 248,668                | 8.22%              | 4,635,474     | 5,760,373            | 5,883,359            |
| District Clerk Miscellaneous Fees                     | 517,996             | 482,228              | 35,768                 | 7.42%              | 568,432       | 970,733              | 906,278              |
| Domestic Relations Office<br>El Paso County Community | 783,195             | 770,657              | 12,538                 | 1.63%              | 868,835       | 993,814              | 934,846              |
| Supervision and Corrections (EPC CSCD)                | 2,954,178           | 3,070,458            | (116,280)              | -3.79%             | 3,112,600     | 3,805,266            | 3,899,765            |
| Constables - All Precincts                            | 1,270,082           | 1,002,449            | 267,633                | 26.70%             | 926,146       | 1,475,772            | 1,452,281            |
| Justice of the Peace, Precinct No. 1                  | 335,522             | 232,868              | 102,654                | 44.08%             | 290,368       | 517,177              | 465,065              |
| Justice of the Peace, Precinct No. 2                  | 418,064             | 416,739              | 1,325                  | 0.32%              | 420,640       | 691,622              | 696,080              |
| Justice of the Peace, Precinct No. 3                  | 391,266             | 302,397              | 88,869                 | 29.39%             | 342,919       | 529,731              | 737,692              |
| Justice of the Peace, Precinct No. 4                  | 690,572             | 703,780              | (13,208)               | -1.88%             | 618,901       | 856,148              | 707,952              |
| Justice of the Peace, Precinct No. 5                  | 386,126             | 272,054              | 114,072                | 41.93%             | 409,348       | 618,379              | 675,932              |
| Justice of the Peace, Precinct No. 6-1                | 1,141,360           | 1,057,797            | 83,563                 | 7.90%              | 947,237       | 1,130,732            | 1,500,368            |
| Justice of the Peace, Precinct No. 6-2                | 1,023,118           | 1,044,567            | (21,449)               | -2.05%             | 923,046       | 1,311,218            | 1,241,253            |
| Justice of the Peace, Precinct No. 7                  | 507,677             | 503,811              | 3,866                  | 0.77%              | 631,734       | 859,457              | 840,246              |
|                                                       | 201,011             | 203,011              | 5,000                  | 0.7770             | 331,734       | 557,157              | 0.10,2.10            |
|                                                       | \$497,082,953       | \$461,008,504        | \$36,074,449           | 7.83%              | \$449,764,428 | \$440,414,848        | \$419,829,333        |