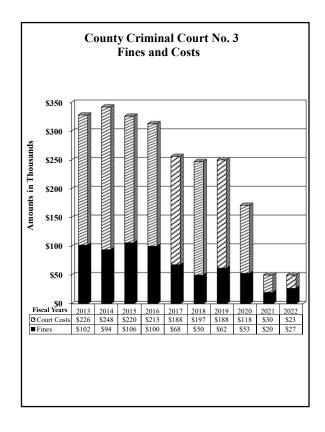

|
| March                                  |          | 390      | 1,606    | 1,996     |
| April                                  |          | 180      | 287      | 467       |
| May                                    |          | 384      | 3,900    | 4,284     |
| June                                   |          | 142      | 219      | 361       |
| July                                   |          | 426      | 2,254    | 2,680     |
| August                                 |          | 233      | 875      | 1,108     |
| September                              |          | 425      | 3,647    | 4,072     |
| Total Civil Collections                |          | 3,852    | 26,592   | 30,444    |
| Total Collections                      | \$53,045 | \$17,696 | \$54,076 | \$124,817 |









### County of El Paso, Texas Jury Duty Court Visiting Judges October 1, 2021 through September 30, 2022

#### Fines and Costs

| Criminal | <b>Collections:</b> |
|----------|---------------------|
|          |                     |

| By Financial Recovery Division and EPC CSCD: | Fines | County<br>Court<br>Costs | State<br>Court<br>Costs | Totals  |
|----------------------------------------------|-------|--------------------------|-------------------------|---------|
| October                                      |       |                          |                         |         |
| November                                     |       |                          |                         |         |
| December                                     |       |                          |