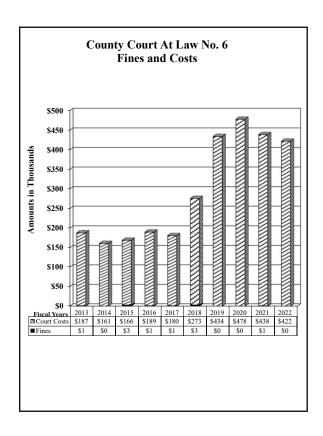

#### **Criminal Collections:**

By Financial Recovery Division:

| By Financial Recovery Division: |       | County    | State    |           |
|---------------------------------|-------|-----------|----------|-----------|
|                                 | r.    | Court     | Court    | T . 1     |
| -                               | Fines | Costs     | Costs    | Totals    |
| October                         |       |           |          |           |
| November                        |       |           |          |           |
| December                        |       |           |          |           |
| January                         |       |           |          |           |
| February                        |       |           |          |           |
| March                           |       |           |          |           |
| April                           |       |           |          |           |
| May                             |       |           |          |           |
| June                            |       |           |          |           |
| July                            |       |           |          |           |
| August                          |       |           |          |           |
| September                       |       |           |          |           |
|                                 |       |           |          |           |
| Total Criminal Collections      |       |           |          |           |
| Civil Collections:              |       |           |          |           |
| Civil Concetions.               |       |           |          |           |
| By County Clerk:                |       |           |          |           |
|                                 |       |           |          |           |
| October                         |       | \$22,516  | \$7,138  | \$29,654  |
| November                        |       | 25,809    | 7,790    | 33,599    |
| December                        |       | 26,423    | 7,302    | 33,725    |
| January                         |       | 28,009    | 2,520    | 30,529    |
| February                        |       | 27,710    | 2,087    | 29,797    |
| March                           |       | 35,975    | 1,110    | 37,085    |
| April                           |       | 36,464    | 1,088    | 37,552    |
| May                             |       | 29,909    | 776      | 30,685    |
| June                            |       | 27,314    | 893      | 28,207    |
| July                            |       | 30,648    | 1,419    | 32,067    |
| August                          |       | 33,496    | 814      | 34,310    |
| September                       |       | 30,081    | 1,294    | 31,375    |
| Total Civil Collections         |       | 354,354   | 34,231   | 388,585   |
| Total Collections               |       | \$354,354 | \$34,231 | \$388,585 |
|                                 |       |           |          |           |

### County of El Paso, Texas Probate Court No. 2 Judge Eduardo Gamboa October 1, 2021 through September 30, 2022