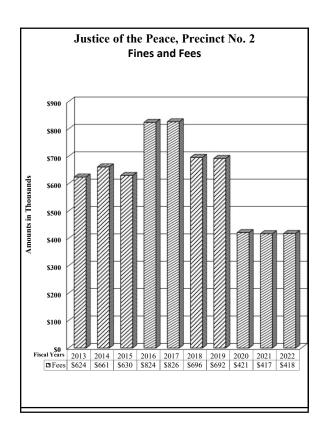

#### County of El Paso, Texas Funds and Fees Collections - Comparative Summary Fiscal Years 2018 Through 2022

|                                                       |                     |                      |                        | % Increase/        |               |                      |                      |
|-------------------------------------------------------|---------------------|----------------------|------------------------|--------------------|---------------|----------------------|----------------------|
| Department                                            | 2022                | 2021                 | Difference             | Decrease           | 2020          | 2019                 | 2018                 |
| 24th District Court                                   | ¢01 001             | ¢150 504             | (\$67.422)             | 42.540/            | \$127,331     | ¢1.69.000            | ¢109.776             |
| 34th District Court 41st District Court               | \$91,081<br>153,490 | \$158,504<br>197,589 | (\$67,423)<br>(44,099) | -42.54%<br>-22.32% | 243,348       | \$168,998<br>264,935 | \$198,776<br>205,985 |
| 65th District Court                                   | 76,482              | 82,240               | (5,758)                | -22.32%<br>-7.00%  | 74,265        | 103,886              | 87,243               |
| 120th District Court                                  | 175,766             | 198,859              | (23,093)               | -11.61%            | 200,604       | 328,396              | 229,793              |
| 168th District Court                                  | 91,617              | 139,424              | (47,807)               | -34.29%            | 177,845       | 196,332              | 198,681              |
| 171st District Court                                  | 170,047             | 145,618              | 24,429                 | -34.29%<br>16.78%  | 212,235       | 228,353              | 211,371              |
| 205th District Court                                  | 77,164              | 119,118              | (41,954)               | -35.22%            | 125,567       | 151,794              | 175,523              |
| 210th District Court                                  |                     |                      |                        |                    | 127,068       |                      |                      |
|                                                       | 119,758             | 154,423              | (34,665)               | -22.45%<br>-19.23% |               | 184,074              | 176,557              |
| 243rd District Court                                  | 117,712             | 145,731<br>449,690   | (28,019)               |                    | 151,623       | 143,437              | 137,238              |
| 327th District Court                                  | 441,693             | ,                    | (7,997)                | -1.78%             | 507,719       | 505,292              | 435,969<br>206,059   |
| 346th District Court                                  | 117,677             | 91,444               | 26,233                 | 28.69%             | 168,574       | 204,095              | ,                    |
| 346th Veterans Treatment Court                        | 8,480               | 10,097               | (1,617)                | -16.01%            | 9,111         | 16,331               | 25,514               |
| 383rd District Court                                  | 1,029,073           | 1,050,030            | (20,957)               | -2.00%             | 996,049       | 1,273,642            | 1,167,632            |
| 384th District Court                                  | 122,857             | 157,262              | (34,405)               | -21.88%            | 166,327       | 196,035              | 173,597              |
| 388th District Court                                  | 422,353             | 364,960              | 57,393                 | 15.73%             | 441,506       | 499,830              | 804,324              |
| 409th District Court                                  | 128,336             | 131,475              | (3,139)                | -2.39%             | 193,768       | 238,643              | 224,446              |
| 448th District Court                                  | 70,357              | 107,737              | (37,380)               | -34.70%            | 111,823       | 139,895              | 137,491              |
| Criminal District Court No. 1                         | 141,200             | 184,368              | (43,168)               | -23.41%            | 291,814       | 277,509              | 347,379              |
| County Court at Law No. 1                             | 84,960              | 91,649               | (6,689)                | -7.30%             | 160,989       | 296,534              | 330,493              |
| County Court at Law No. 2                             | 96,245              | 120,968              | (24,723)               | -20.44%            | 258,866       | 277,024              | 264,412              |
| County Court at Law No. 3                             | 110,964             | 176,566              | (65,602)               | -37.15%            | 179,162       | 218,782              | 151,621              |
| County Court at Law No. 4                             | 91,267              | 91,786               | (519)                  | -0.57%             | 158,345       | 215,220              | 231,226              |
| County Court at Law No. 5                             | 505,734             | 627,151              | (121,417)              | -19.36%            | 417,846       | 426,382              | 293,324              |
| County Court at Law No. 6                             | 421,993             | 438,671              | (16,678)               | -3.80%             | 478,648       | 434,233              | 276,364              |
| County Court at Law No. 7                             | 151,668             | 139,711              | 11,957                 | 8.56%              | 182,893       | 322,251              | 368,051              |
| County Criminal Court No. 1                           | 73,331              | 63,017               | 10,314                 | 16.37%             | 129,204       | 194,494              | 185,450              |
| County Criminal Court No. 2                           | 95,914              | 119,069              | (23,155)               | -19.45%            | 204,029       | 256,922              | 295,225              |
| County Criminal Court No. 3                           | 50,236              | 50,362               | (126)                  | -0.25%             | 170,562       | 250,254              | 246,801              |
| County Criminal Court No. 4                           | 124,817             | 59,208               | 65,609                 | 110.81%            | 167,510       | 237,596              | 208,927              |
| Jury Duty Court                                       | 4,730               | 3,931                | 799                    | 20.33%             | 102,695       | 267,348              | 272,521              |
| Probate Court No. 1                                   | 388,585             | 396,800              | (8,215)                | -2.07%             | 316,634       | 319,941              | 373,820              |
| Probate Court No. 2                                   | 412,364             | 403,603              | 8,761                  | 2.17%              | 333,289       | 343,534              | 369,754              |
| County Mental Health Court No. 1                      | 97,907              | 63,380               | 34,527                 | 54.48%             | 110,294       | 127,020              | 71,635               |
| County Mental Health Court No. 2                      | 27,645              | 30,380               | (2,735)                | -9.00%             | 23,277        | 57,004               | 57,752               |
| County Attorney                                       | 80,206              | 68,177               | 12,029                 | 17.64%             | 120,242       | 162,426              | 196,183              |
| County Clerk                                          | 13,083,674          | 13,579,715           | (496,041)              | -3.65%             | 10,375,791    | 10,341,727           | 7,886,972            |
| County Clerk Miscellaneous Fees                       | 62,977              | 69,892               | (6,915)                | -9.89%             | 92,914        | 113,888              | 62,437               |
| •                                                     | 1,270,686           | 1,371,728            |                        | -9.89%<br>-7.37%   |               | 2,459,963            | 2,369,827            |
| Financial Recovery Division                           | 21,809,834          |                      | (101,042)              |                    | 1,906,987     |                      |                      |
| County Sheriff                                        | 440,789,211         | 18,698,133           | 3,111,701              | 16.64%             | 19,893,384    | 22,247,967           | 24,184,716           |
| County Tax Assessor-Collector                         | , ,                 | 407,571,195          | 33,218,016             | 8.15%              | 394,958,610   | 376,202,439          | 356,047,126          |
| District Clerk                                        | 3,273,706           | 3,025,038            | 248,668                | 8.22%              | 4,635,474     | 5,760,373            | 5,883,359            |
| District Clerk Miscellaneous Fees                     | 517,996             | 482,228              | 35,768                 | 7.42%              | 568,432       | 970,733              | 906,278              |
| Domestic Relations Office<br>El Paso County Community | 783,195             | 770,657              | 12,538                 | 1.63%              | 868,835       | 993,814              | 934,846              |
| Supervision and Corrections (EPC CSCD)                | 2,954,178           | 3,070,458            | (116,280)              | -3.79%             | 3,112,600     | 3,805,266            | 3,899,765            |
| Constables - All Precincts                            | 1,270,082           | 1,002,449            | 267,633                | 26.70%             | 926,146       | 1,475,772            | 1,452,281            |
| Justice of the Peace, Precinct No. 1                  | 335,522             | 232,868              | 102,654                | 44.08%             | 290,368       | 517,177              | 465,065              |
| Justice of the Peace, Precinct No. 2                  | 418,064             | 416,739              | 1,325                  | 0.32%              | 420,640       | 691,622              | 696,080              |
| Justice of the Peace, Precinct No. 3                  | 391,266             | 302,397              | 88,869                 | 29.39%             | 342,919       | 529,731              | 737,692              |
| Justice of the Peace, Precinct No. 4                  | 690,572             | 703,780              | (13,208)               | -1.88%             | 618,901       | 856,148              | 707,952              |
| Justice of the Peace, Precinct No. 5                  | 386,126             | 272,054              | 114,072                | 41.93%             | 409,348       | 618,379              | 675,932              |
| Justice of the Peace, Precinct No. 6-1                | 1,141,360           | 1,057,797            | 83,563                 | 7.90%              | 947,237       | 1,130,732            | 1,500,368            |
| Justice of the Peace, Precinct No. 6-2                | 1,023,118           | 1,044,567            | (21,449)               | -2.05%             | 923,046       | 1,311,218            | 1,241,253            |
| Justice of the Peace, Precinct No. 7                  | 507,677             | 503,811              | 3,866                  | 0.77%              | 631,734       | 859,457              | 840,246              |
|                                                       | 201,011             | 203,011              | 5,000                  | 0.7770             | 331,734       | 557,157              | 0.10,2.10            |
|                                                       | \$497,082,953       | \$461,008,504        | \$36,074,449           | 7.83%              | \$449,764,428 | \$440,414,848        | \$419,829,333        |