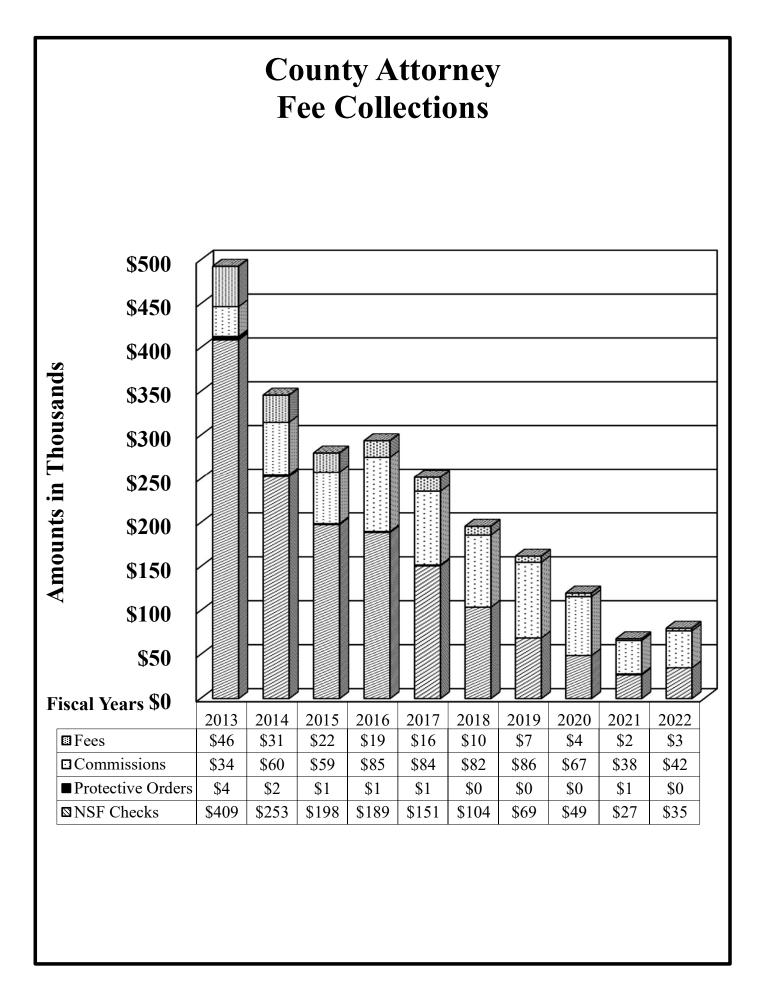

#### Fines and Costs

| By Sheriff, Financial Recovery Division and EPC CSCD: | <u>1</u> | County<br>Court | State<br>Court |          |
|-------------------------------------------------------|----------|-----------------|----------------|----------|
| _                                                     | Fines    | Costs           | Costs          | Totals   |
|                                                       |          |                 |                |          |
| October                                               | \$2,720  | \$735           | \$1,332        | \$4,787  |
| November                                              | 1,535    | 668             | 1,020          | 3,223    |
| December                                              | 2,914    | 562             | 850            | 4,326    |
| January                                               | 3,160    | 692             | 1,155          | 5,007    |
| February                                              | 3,856    | 598             | 1,312          | 5,766    |
| March                                                 | 3,322    | 985             | 1,606          | 5,913    |
| April                                                 | 2,593    | 831             | 1,018          | 4,442    |
| May                                                   | 2,275    | 755             | 1,022          | 4,052    |
| June                                                  | 2,082    | 882             | 1,334          | 4,298    |
| July                                                  | 4,095    | 504             | 979            | 5,578    |
| August                                                | 3,736    | 837             | 1,289          | 5,862    |
| September                                             | 3,012    | 604             | 889            | 4,505    |
| Total Criminal Collections                            | 35,300   | 8,653           | 13,806         | 57,759   |
| <b>Civil Collections:</b>                             |          |                 |                |          |
| By District Clerk and County Clerk:                   |          |                 |                |          |
| October                                               |          | \$180           | \$282          | \$462    |
| November                                              |          | 90              | 142            | 232      |
| December                                              |          | 534             | 819            | 1,353    |
| January                                               |          | 195             | 908            | 1,103    |
| February                                              |          | 352             | 2,719          | 3,071    |
| March                                                 |          | 308             | 1,070          | 1,378    |
| April                                                 |          | 180             | 325            | 505      |
| May                                                   |          | 417             | 873            | 1,290    |
| June                                                  |          | 176             | 562            | 738      |
| July                                                  |          | 727             | 2,108          | 2,835    |
| August                                                |          | 284             | 486            | 770      |
| September                                             |          | 285             | 1,550          | 1,835    |
| Total Civil Collections                               |          | 3,728           | 11,844         | 15,572   |
| Total Collections                                     | \$35,300 | \$12,381        | \$25,650       | \$73,331 |

#### County of El Paso, Texas **County Criminal Court No. 2** Judge Robert Anchondo October 1, 2021 through September 30, 2022