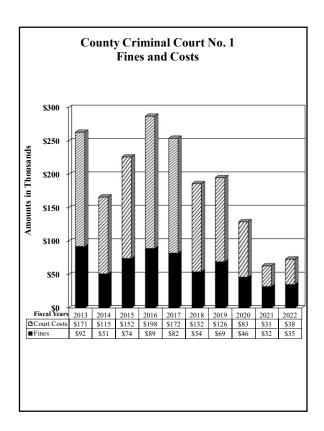

|
| March                                  |          | 390      | 1,606    | 1,996     |
| April                                  |          | 180      | 287      | 467       |
| May                                    |          | 384      | 3,900    | 4,284     |
| June                                   |          | 142      | 219      | 361       |
| July                                   |          | 426      | 2,254    | 2,680     |
| August                                 |          | 233      | 875      | 1,108     |
| September                              |          | 425      | 3,647    | 4,072     |
| Total Civil Collections                |          | 3,852    | 26,592   | 30,444    |
| Total Collections                      | \$53,045 | \$17,696 | \$54,076 | \$124,817 |









### County of El Paso, Texas Jury Duty Court Visiting Judges October 1, 2021 through September 30, 2022

#### Fines and Costs

| Criminal | <b>Collections:</b> |
|----------|---------------------|
|          |                     |

| By Financial Recovery Division and EPC CSCD: | Fines | County<br>Court<br>Costs | State<br>Court<br>Costs | Totals  |
|----------------------------------------------|-------|--------------------------|-------------------------|---------|
| October                                      |       |                          |                         |         |
| November                                     |       |                          |                         |         |
| December                                     |       |