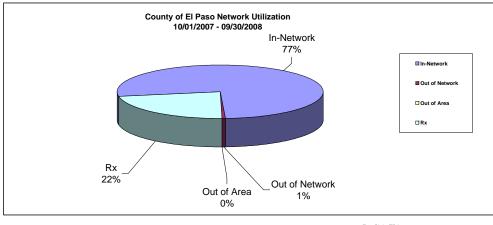

County of El Paso

**Deductible** 

\$225,000

\$225,000

**Deductible** 

\*\*Prescription figure not reflected due to pending information from PBM-Aetna; once information received data will be updated accordingly.

| Summary Table Comparison (Plan Per | iod Oct 07 - Sep 08) |               |            |
|------------------------------------|----------------------|---------------|------------|
|                                    | **Current Month      | ^^Prior Month | ^ Last Yea |
|                                    | April 2008           | March 2008    | April 2007 |
| Total Dollars Paid                 |                      |               |            |
| **Month \$                         | 535,571 \$           | 503,667 \$    | 1,301,986  |
| **PTD (Oct-07 to Sep-08) \$        | 5,016,292 \$         | 4,480,721 \$  | 5,093,656  |
| % / Claim Type                     |                      |               |            |
| Medical                            | 92%                  | 55%           | 85%        |
| **Rx                               | 0%                   | 36%           | 13%        |
| Dental                             | 8%                   | 8%            | 3%         |
| % Medical Network                  |                      |               |            |
| In-Network                         | 99%                  | 99%           | 99%        |
| Out of Network                     | <1%                  | <1%           | 1%         |
| Out of Area                        | <1%                  | <1%           | <1%        |
| Average Employee Census            |                      |               |            |
| Medical                            | 2265                 | 2263          | 2201       |
| Dental                             | 1377                 | 1373          | 1305       |