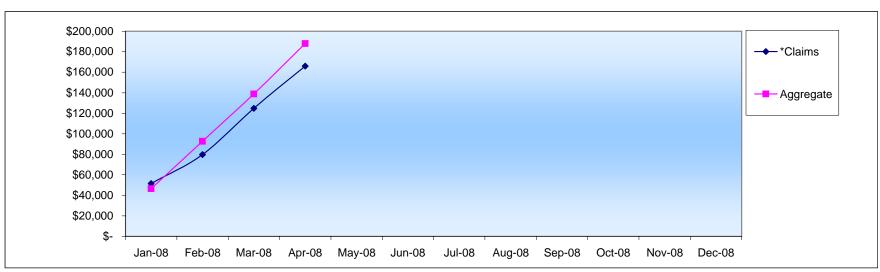

| ++ Specific Stop Loss Summary |                                                                                        |                |    |              |    |           |  |  |  |  |  |  |
|-------------------------------|----------------------------------------------------------------------------------------|----------------|----|--------------|----|-----------|--|--|--|--|--|--|
| Incurred                      | **Summary Totals                                                                       | Claimant Count |    | Received     |    | **Pending |  |  |  |  |  |  |
| 2006                          | \$ 15,480.09                                                                           | 1              | \$ | 15,480.09    | \$ | -         |  |  |  |  |  |  |
| 2007                          | \$ 1,266,101.61                                                                        | 7              | \$ | 1,266,101.61 | \$ | -         |  |  |  |  |  |  |
| ++ All Reinsurance table      | ++ All Reinsurance table illustrations are based upon the Reinsurance contract period. |                |    |              |    |           |  |  |  |  |  |  |