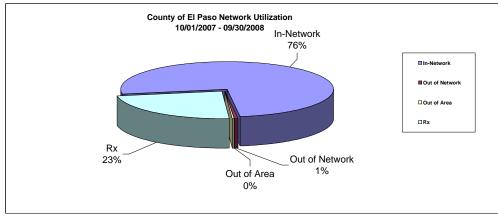

County of El Paso

**Deductible** 

\$225,000

\$225,000

**Deductible** 

\*\*Prescription figure not reflected due to pending information from PBM-Aetna; once information received data will be updated accordingly.

| Summary Table Comparison (Plan Per | iod Oct 07 - Sep 08) |               |            |
|------------------------------------|----------------------|---------------|------------|
|                                    | **Current Month      | ^^Prior Month | ^ Last Yea |
|                                    | April 2008           | March 2008    | April 2007 |
| Total Dollars Paid                 |                      |               |            |
| **Month \$                         | 535,571 \$           | 503,667 \$    | 1,301,986  |
| **PTD (Oct-07 to Sep-08) \$        | 5,016,292 \$         | 4,480,721 \$  | 5,093,656  |
| % / Claim Type                     |                      |               |            |
| Medical                            | 92%                  | 55%           | 85%        |
| **Rx                               | 0%                   | 36%           | 13%        |
| Dental                             | 8%                   | 8%            | 3%         |
| % Medical Network                  |                      |               |            |
| In-Network                         | 99%                  | 99%           | 99%        |
| Out of Network                     | <1%                  | <1%           | 1%         |
| Out of Area                        | <1%                  | <1%           | <1%        |
| Average Employee Census            |                      |               |            |
| Medical                            | 2265                 | 2263          | 2201       |
| Dental                             | 1377                 | 1373          | 1305       |