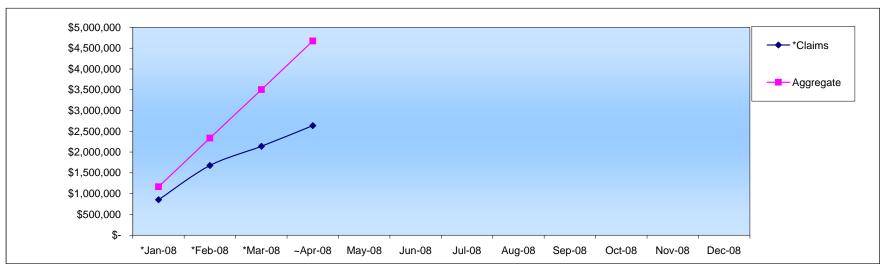

| ++Aggregate Attachment            |                 |
|-----------------------------------|-----------------|
| **MEDICAL - YTD Claims Experience | \$<br>2,636,411 |
| MEDICAL - YTD%                    | 56%             |
| DENTAL - YTD Claims Experience    | \$<br>166,055   |
| DENTAL - YTD%                     | 88%             |
|                                   |                 |