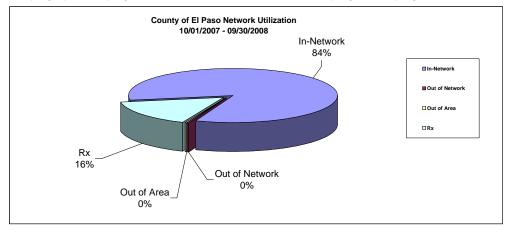

County of El Paso

**Deductible** 

\$225,000

\$225,000

**Deductible** 

\*\*Prescription figure not reflected due to pending information from PBM-Aetna; once information received data will be updated accordingly.

| Summary Table Comparison (Plan Per | iod Oct 07 - Sep 08) |               |            |
|------------------------------------|----------------------|---------------|------------|
|                                    | **Current Month      | ^^Prior Month | ^ Last Yea |
|                                    | April 2008           | March 2008    | April 2007 |
| Total Dollars Paid                 |                      |               |            |
| **Month \$                         | 535,571 \$           | 503,667 \$    | 1,301,986  |
| **PTD (Oct-07 to Sep-08) \$        | 5,016,292 \$         | 4,480,721 \$  | 5,093,656  |
| % / Claim Type                     |                      |               |            |
| Medical                            | 92%                  | 55%           | 85%        |
| **Rx                               | 0%                   | 36%           | 13%        |
| Dental                             | 8%                   | 8%            | 3%         |
| % Medical Network                  |                      |               |            |
| In-Network                         | 99%                  | 99%           | 99%        |
| Out of Network                     | <1%                  | <1%           | 1%         |
| Out of Area                        | <1%                  | <1%           | <1%        |
| Average Employee Census            |                      |               |            |
| Medical                            | 2265                 | 2263          | 2201       |
| Dental                             | 1377                 | 1373          | 1305       |